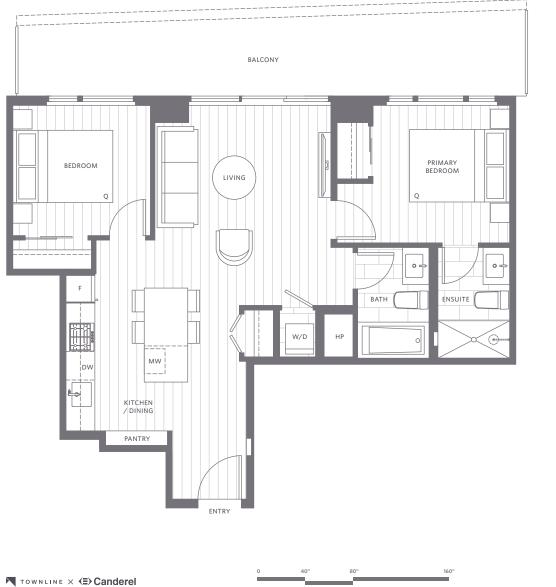

## Plan B5

## 2 Bedroom 2 Bathroom

| Indoor  | 736 SF     |
|---------|------------|
| Outdoor | 196-209 SF |
| Total   | 932-945 SF |

The developer reserves the right to make changes, modifications or substitutions to the building design, specifications and floor plans should they be necessary. Final floor plans may be a mirror image of the floor plans shown. Balcony/patio sizes vary floor to floor. Interior square footage and room sizes are based on preliminary survey measurements. Tess are a based on sizes are based on be made by way of disclosure statement. E. & 0.E.