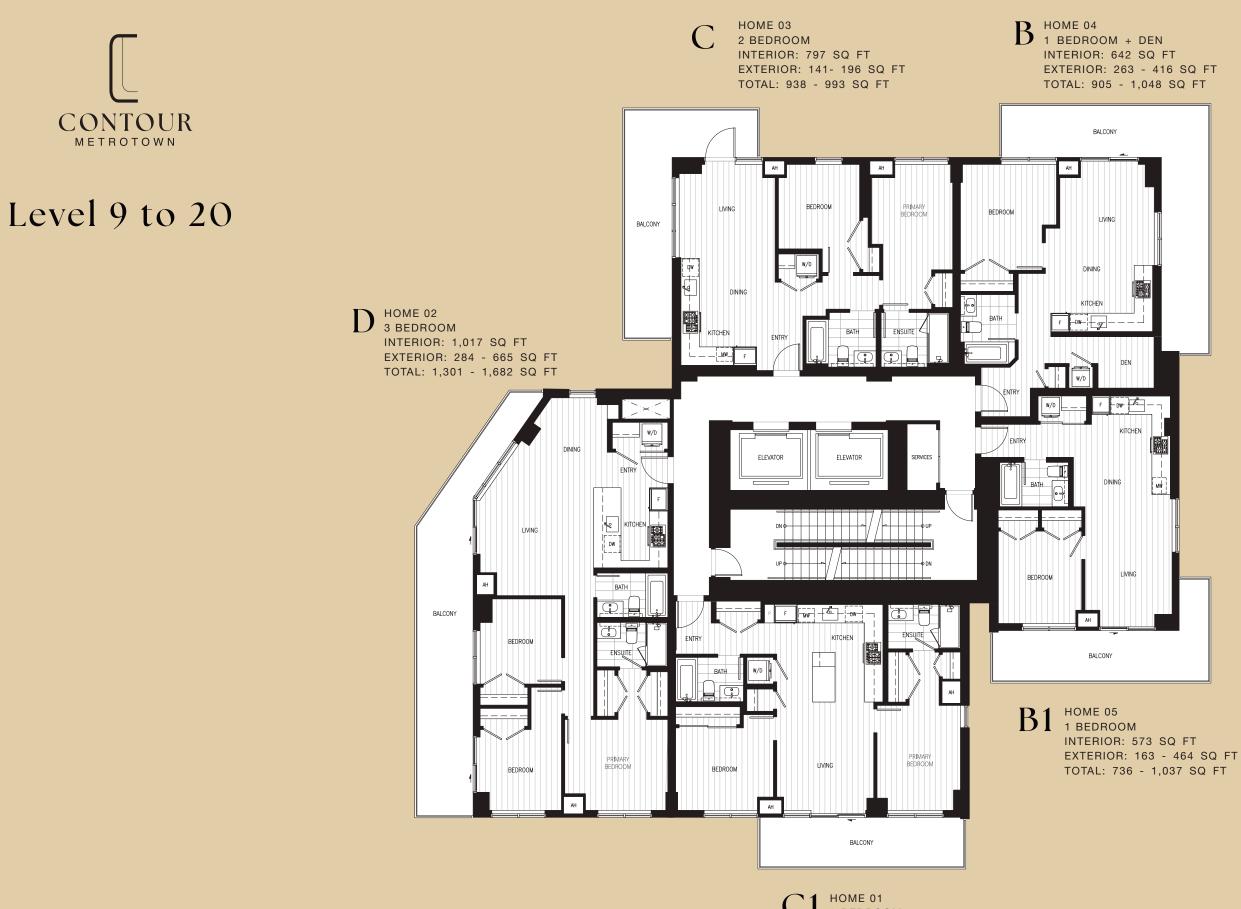

0 1 2 3 4 5 10 ft 2 BEDROOM INTERIOR: 853 SQ FT EXTERIOR: 125 SQ FT TOTAL: 978 SQ FT

Developer reserves the right to make modifications to the floorplans, areas, unit numbers and/or specifications without notice. Actual floorplans In the event of any discrepancy between the home size shown on this floor plan and the size of the strata lot as shown in the preliminary strata plan, the estimated size of the strata lot shall be as per the preliminary strata plan. Buyer to verify strata lot size if important. This is not an offering for sale. Any such offering can only be made with a Disclosure Statement. E.&O.E. Sales and Marketing by Key Marketing.

0 1 2 3 4 5 10 ft

INTERIOR: 853 SQ FT EXTERIOR: 125 SQ FT TOTAL: 978 SQ FT

Developer reserves the right to make modifications to the floorplans, areas, unit numbers and/or specifications without notice. Actual floorplans may have minor variations from the illustrations above. Measurements may be based on architectural areas and not taken from the strata plan. In the event of any discrepancy between the home size shown on this floor plan and the size of the strata lot as shown in the preliminary strata plan, the estimated size of the strata lot shall be as per the preliminary strata plan. Buyer to verify strata lot size if important. This is not an offering for sale. Any such offering can only be made with a Disclosure Statement. E.&O.E. Sales and Marketing by Key Marketing.