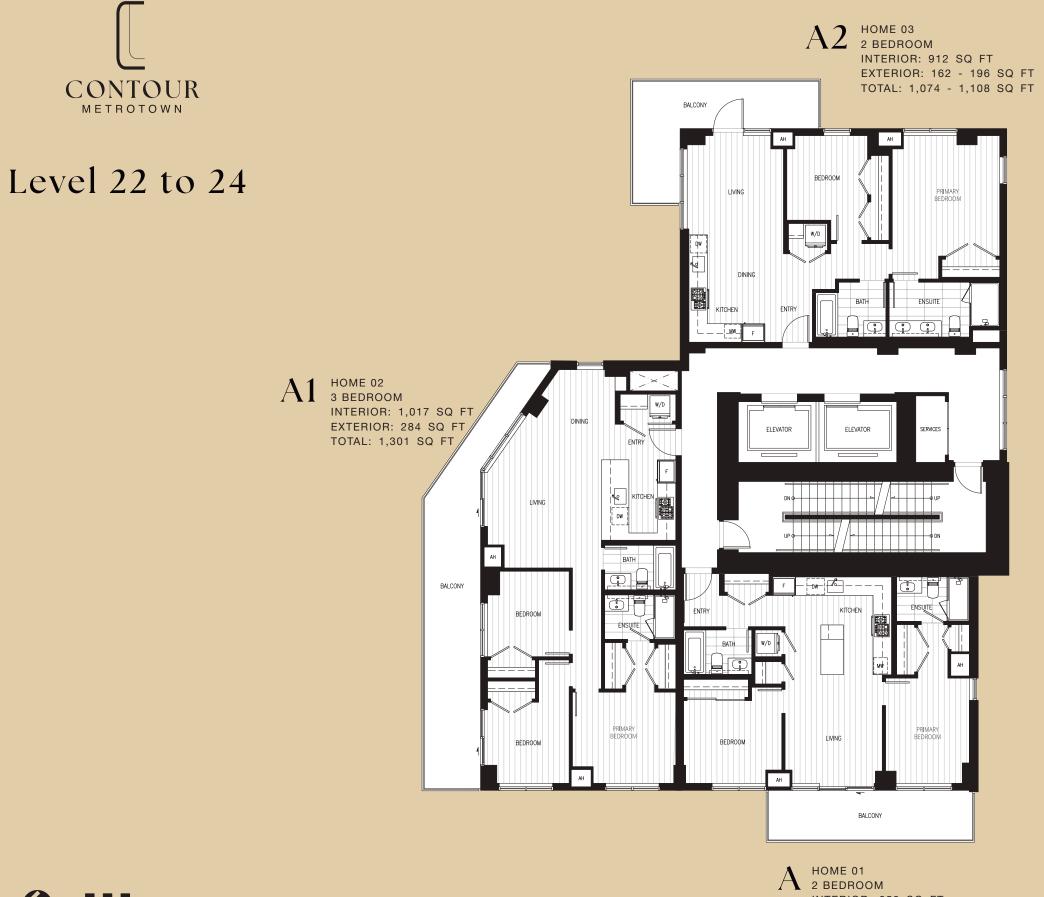

is not an offering for sale. Any such offering can only be made with a Disclosure Statement. E.&O.E. Sales and Marketing by Key Marketing.





0 1 2 3 4 5 10 ft 2 BEDROOM INTERIOR: 853 SQ FT EXTERIOR: 125 SQ FT TOTAL: 978 SQ FT

Developer reserves the right to make modifications to the floorplans, areas, unit numbers and/or specifications without notice. Actual floorplans In the event of any discrepancy between the home size shown on this floor plan and the size of the strata lot as shown in the preliminary strata plan, the estimated size of the strata lot shall be as per the preliminary strata plan. Buyer to verify strata lot size if important. This is not an offering for sale. Any such offering can only be made with a Disclosure Statement. E.&O.E. Sales and Marketing by Key Marketing.



0 1 2 3 4 5 10 ft

INTERIOR: 853 SQ FT EXTERIOR: 125 SQ FT TOTAL: 978 SQ FT

Developer reserves the right to make modifications to the floorplans, areas, unit numbers and/or specifications without notice. Actual floorplans may have minor variations from the illustrations above. Measurements may be based on architectural areas and not taken from the strata plan. In the event of any discrepancy between the home size shown on this floor plan and the size of the strata lot as shown in the preliminary strata plan, the estimated size of the strata lot shall be as per the preliminary strata plan. Buyer to verify strata lot size if important. This is not an offering for sale. Any such offering can only be made with a Disclosure Statement. E.&O.E. Sales and Marketing by Key Marketing.