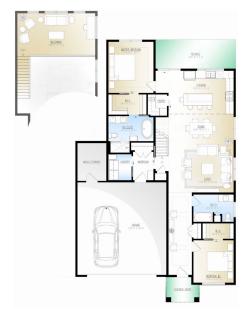

#### THE PREMIUM

Chef-inspired kitchen, spa ensuite bath, walk-in closets, and a garage, all trimmed to perfection.