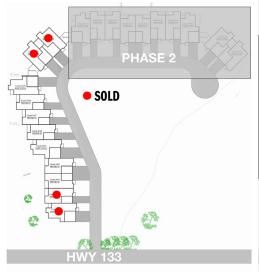

### 724 ROUTE 133, POINTE-DU-CHÊNE, NB

Every suite is infused with sophistication and style, from chef-inspired kitchens and quartz countertops to spa bathrooms.

L'esplanade suites feature 9-foot ceilings with large windows for natural light and the luxurious open concept living room opens up to the private covered terrace.

L'esplanade's pet-friendly suites feature full-size laundry and a mudroom.

THE PERFECT LOCATION FOR SHEDIAC'S FINEST LUXURY CONDOS DEVELOPMENT.