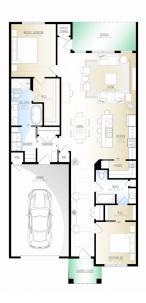

#### THE PREMIUM

Chef-inspired kitchen, spa ensuite bath, walk-in closets, and a garage, all trimmed to perfection.