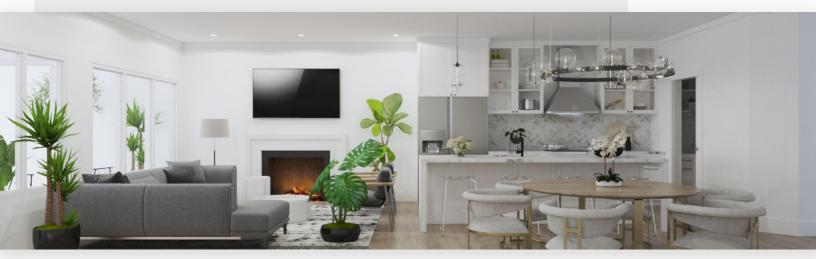

### 724 ROUTE 133, POINTE-DU-CHÊNE, NB

Every suite is infused with sophistication and style, from chef-inspired kitchens and quartz countertops to spa bathrooms.

L'esplanade suites feature 9-foot ceilings with large windows for natural light and the luxurious open concept living room opens up to the private covered terrace.

## THE EXECUTIVE

**FT**<sup>2</sup> 1664 ft<sup>2</sup>

a 2 Bed

递 2 Bath

- » Large double-car garage with storage
- » 9-foot ceilings and large windows
- » Spectacular large foyer c/w tray ceilings
- » Dedicated laundry room with storage and folding counter
- » Mudroom
- » Chef-inspired kitchen c/w large island and full walk-in pantry with custom cabinets
- » Spacious open concept living and dining rooms
- » Private guest bedroom with walk-through closet leading to a large bathroom c/w linen storage
- » Beautiful large master bedroom with tray ceiling
- » Luxurious spa-inspired ensuite bath, c/w soaker tub, glass and tile shower, double vanity, and in-floor heat
- » Extra-large walk-in closet with custom cabinetry
- » Large private, covered terrace
- » Customizable finishes