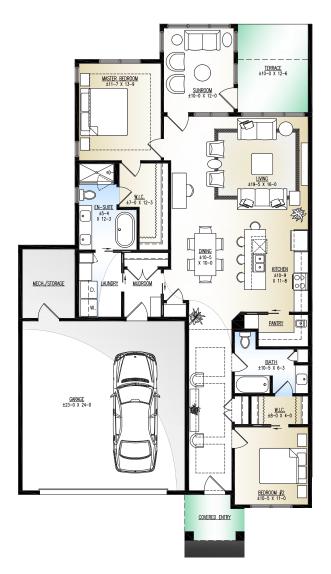

## THE EXECUTIVE

**FT**<sup>2</sup> 1664 ft<sup>2</sup>

a 2 Bed

递 2 Bath

- » Large double-car garage with storage
- » 9-foot ceilings and large windows
- » Spectacular large foyer c/w tray ceilings
- » Dedicated laundry room with storage and folding counter
- » Mudroom
- » Chef-inspired kitchen c/w large island and full walk-in pantry with custom cabinets
- » Spacious open concept living and dining rooms
- » Private guest bedroom with walk-through closet leading to a large bathroom c/w linen storage
- » Beautiful large master bedroom with tray ceiling
- » Luxurious spa-inspired ensuite bath, c/w soaker tub, glass and tile shower, double vanity, and in-floor heat
- » Extra-large walk-in closet with custom cabinetry
- » Large private, covered terrace
- » Customizable finishes

TEAM

- » Extra-large double car garage c/w storage
- » Beautiful sunroom/flexible space