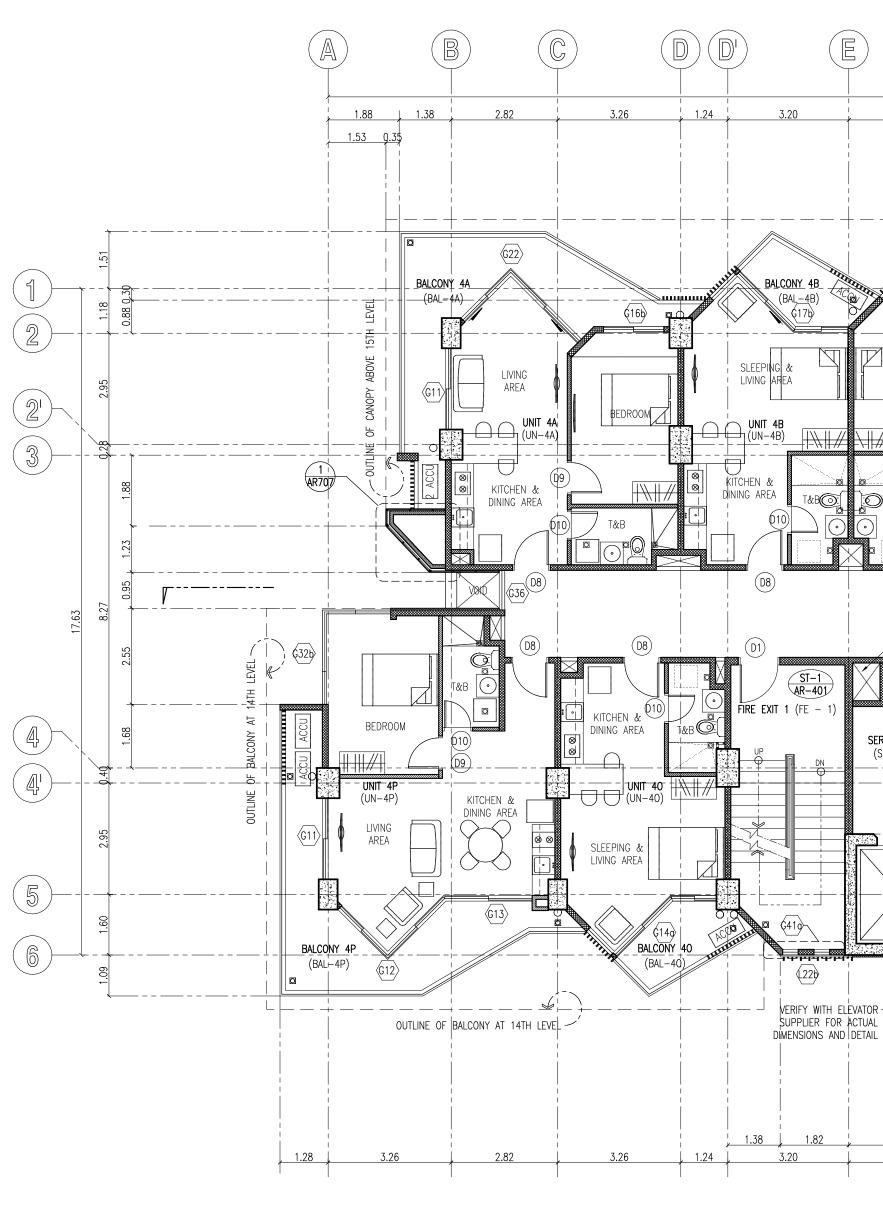

|                                           |                                                                                      |                                                          |                                                |                                                                                                                           | 1<br>AR206                                         |                                                                                                                                                                                                                                                                                                                                                                                                                                                                                                                                                                                                                                                                                                                                                                                                                                                                                                                                                                                                                                                                                                                                                                                                                                                                                                                                                                                                                                                                                                                                                                                                                                                                                                                                                                                                                                                                                                                                                                                                                                                                                                                                                                                                                                                                                                                                                                                                                                                                                                                                                                                                                                                                                                                                                                                                                                      |
|-------------------------------------------|--------------------------------------------------------------------------------------|----------------------------------------------------------|------------------------------------------------|---------------------------------------------------------------------------------------------------------------------------|----------------------------------------------------|--------------------------------------------------------------------------------------------------------------------------------------------------------------------------------------------------------------------------------------------------------------------------------------------------------------------------------------------------------------------------------------------------------------------------------------------------------------------------------------------------------------------------------------------------------------------------------------------------------------------------------------------------------------------------------------------------------------------------------------------------------------------------------------------------------------------------------------------------------------------------------------------------------------------------------------------------------------------------------------------------------------------------------------------------------------------------------------------------------------------------------------------------------------------------------------------------------------------------------------------------------------------------------------------------------------------------------------------------------------------------------------------------------------------------------------------------------------------------------------------------------------------------------------------------------------------------------------------------------------------------------------------------------------------------------------------------------------------------------------------------------------------------------------------------------------------------------------------------------------------------------------------------------------------------------------------------------------------------------------------------------------------------------------------------------------------------------------------------------------------------------------------------------------------------------------------------------------------------------------------------------------------------------------------------------------------------------------------------------------------------------------------------------------------------------------------------------------------------------------------------------------------------------------------------------------------------------------------------------------------------------------------------------------------------------------------------------------------------------------------------------------------------------------------------------------------------------------|
|                                           | F                                                                                    |                                                          | 38.15                                          | J                                                                                                                         |                                                    | (K)                                                                                                                                                                                                                                                                                                                                                                                                                                                                                                                                                                                                                                                                                                                                                                                                                                                                                                                                                                                                                                                                                                                                                                                                                                                                                                                                                                                                                                                                                                                                                                                                                                                                                                                                                                                                                                                                                                                                                                                                                                                                                                                                                                                                                                                                                                                                                                                                                                                                                                                                                                                                                                                                                                                                                                                                                                  |
| 4.56                                      | 4.50                                                                                 | 6.00                                                     | 9.00                                           |                                                                                                                           | 6.00                                               | 3.82                                                                                                                                                                                                                                                                                                                                                                                                                                                                                                                                                                                                                                                                                                                                                                                                                                                                                                                                                                                                                                                                                                                                                                                                                                                                                                                                                                                                                                                                                                                                                                                                                                                                                                                                                                                                                                                                                                                                                                                                                                                                                                                                                                                                                                                                                                                                                                                                                                                                                                                                                                                                                                                                                                                                                                                                                                 |
|                                           |                                                                                      |                                                          |                                                |                                                                                                                           | 4.24                                               | 1.76 0.64<br>1.76 0.64<br>0.64<br>0.64<br>0.64<br>0.64<br>0.64<br>0.64<br>0.64<br>0.64<br>0.64<br>0.64<br>0.64<br>0.64<br>0.64<br>0.64<br>0.64<br>0.64<br>0.64<br>0.64<br>0.64<br>0.64<br>0.64<br>0.64<br>0.64<br>0.64<br>0.64<br>0.64<br>0.64<br>0.64<br>0.64<br>0.64<br>0.64<br>0.64<br>0.64<br>0.64<br>0.64<br>0.64<br>0.64<br>0.64<br>0.64<br>0.64<br>0.64<br>0.64<br>0.64<br>0.64<br>0.64<br>0.64<br>0.64<br>0.64<br>0.64<br>0.64<br>0.64<br>0.64<br>0.64<br>0.64<br>0.64<br>0.64<br>0.64<br>0.64<br>0.64<br>0.64<br>0.64<br>0.64<br>0.64<br>0.64<br>0.64<br>0.64<br>0.64<br>0.64<br>0.64<br>0.64<br>0.64<br>0.64<br>0.64<br>0.64<br>0.64<br>0.64<br>0.64<br>0.64<br>0.64<br>0.64<br>0.64<br>0.64<br>0.64<br>0.64<br>0.64<br>0.64<br>0.64<br>0.64<br>0.64<br>0.64<br>0.64<br>0.64<br>0.64<br>0.64<br>0.64<br>0.64<br>0.64<br>0.64<br>0.64<br>0.64<br>0.64<br>0.64<br>0.64<br>0.64<br>0.64<br>0.64<br>0.64<br>0.64<br>0.64<br>0.64<br>0.64<br>0.64<br>0.64<br>0.64<br>0.64<br>0.64<br>0.64<br>0.64<br>0.64<br>0.64<br>0.64<br>0.64<br>0.64<br>0.64<br>0.64<br>0.64<br>0.64<br>0.64<br>0.64<br>0.64<br>0.64<br>0.64<br>0.64<br>0.64<br>0.64<br>0.64<br>0.64<br>0.64<br>0.64<br>0.64<br>0.64<br>0.64<br>0.64<br>0.64<br>0.64<br>0.64<br>0.64<br>0.64<br>0.64<br>0.64<br>0.64<br>0.64<br>0.64<br>0.64<br>0.64<br>0.64<br>0.64<br>0.64<br>0.64<br>0.64<br>0.64<br>0.64<br>0.64<br>0.64<br>0.64<br>0.64<br>0.64<br>0.64<br>0.64<br>0.64<br>0.64<br>0.64<br>0.64<br>0.64<br>0.64<br>0.64<br>0.64<br>0.64<br>0.64<br>0.64<br>0.64<br>0.64<br>0.64<br>0.64<br>0.64<br>0.64<br>0.64<br>0.64<br>0.64<br>0.64<br>0.64<br>0.64<br>0.64<br>0.64<br>0.64<br>0.64<br>0.64<br>0.64<br>0.64<br>0.64<br>0.64<br>0.64<br>0.64<br>0.64<br>0.64<br>0.64<br>0.64<br>0.64<br>0.64<br>0.64<br>0.64<br>0.64<br>0.64<br>0.64<br>0.64<br>0.64<br>0.64<br>0.64<br>0.64<br>0.64<br>0.64<br>0.64<br>0.64<br>0.64<br>0.64<br>0.64<br>0.64<br>0.64<br>0.64<br>0.64<br>0.64<br>0.64<br>0.64<br>0.64<br>0.64<br>0.64<br>0.64<br>0.64<br>0.64<br>0.64<br>0.64<br>0.64<br>0.64<br>0.64<br>0.64<br>0.64<br>0.64<br>0.64<br>0.64<br>0.64<br>0.64<br>0.64<br>0.64<br>0.64<br>0.64<br>0.64<br>0.64<br>0.64<br>0.64<br>0.64<br>0.64<br>0.64<br>0.64<br>0.64<br>0.64<br>0.64<br>0.64<br>0.64<br>0.64<br>0.64<br>0.64<br>0.64<br>0.64<br>0.64<br>0.64<br>0.64<br>0.64<br>0.64<br>0.64<br>0.64<br>0.64<br>0.64<br>0.64<br>0.64<br>0.64<br>0.64<br>0.64<br>0.64<br>0.64<br>0.64<br>0.64<br>0.64<br>0.64<br>0.64<br>0.64<br>0.64<br>0.64<br>0.64<br>0.64<br>0.64<br>0.64<br>0.64<br>0.64<br>0.64<br>0.64<br>0.64<br>0.64<br>0.64<br>0.64<br>0.64<br>0.64<br>0.64<br>0.64<br>0.64<br>0.64<br>0.64<br>0.64<br>0.64<br>0.64<br>0.64<br>0.64<br>0.64<br>0.64<br>0.64<br>0.64<br>0.64<br>0.64<br>0.64<br>0.64<br>0.64<br>0.64<br>0.64<br>0.64<br>0.64<br>0.64<br>0.64<br>0.64<br>0. |
| BALCONY 4C<br>(BAL_4C)                    | BALCONY 4D<br>(BAL-4D)                                                               | BALCONY 4E<br>(BAL_4E)                                   | BALCONY_4F<br>(BAL-4F)                         | BALCONY 46<br>(BAI - 4G)                                                                                                  |                                                    | UNIT WITH ELL<br>SUPPLIER FOR A<br>DIMENSIONS AND                                                                                                                                                                                                                                                                                                                                                                                                                                                                                                                                                                                                                                                                                                                                                                                                                                                                                                                                                                                                                                                                                                                                                                                                                                                                                                                                                                                                                                                                                                                                                                                                                                                                                                                                                                                                                                                                                                                                                                                                                                                                                                                                                                                                                                                                                                                                                                                                                                                                                                                                                                                                                                                                                                                                                                                    |
| SLEEPING &<br>LIVING AREA                 | (BAL-4D)<br>(14b)<br>SLEEPING &<br>LIVING AREA                                       | LIVING<br>AREA                                           | (BAL-4F)<br>(17b)<br>SLEEPING &<br>LIVING AREA | (BAL-4G) 4C<br>G14b C<br>SLEEPING &<br>LIVING AREA                                                                        |                                                    |                                                                                                                                                                                                                                                                                                                                                                                                                                                                                                                                                                                                                                                                                                                                                                                                                                                                                                                                                                                                                                                                                                                                                                                                                                                                                                                                                                                                                                                                                                                                                                                                                                                                                                                                                                                                                                                                                                                                                                                                                                                                                                                                                                                                                                                                                                                                                                                                                                                                                                                                                                                                                                                                                                                                                                                                                                      |
| UNIT 4C<br>(UN-4C)<br>KITCHEN &           | UNIT 4D<br>(UN-4D)<br>(UN-4D)<br>(UN-4D)<br>(UN-4D)<br>(UN-4D)<br>(UN-4D)<br>(UN-4D) | UNIT 4E<br>(UN-4E)<br>KITCHEN & 09                       | UNIT 4F<br>(UN-4F)<br>KITCHEN &                |                                                                                                                           | ELEVATOR LOBBY B<br>(ELLOB-A)                      | DEC CHASE                                                                                                                                                                                                                                                                                                                                                                                                                                                                                                                                                                                                                                                                                                                                                                                                                                                                                                                                                                                                                                                                                                                                                                                                                                                                                                                                                                                                                                                                                                                                                                                                                                                                                                                                                                                                                                                                                                                                                                                                                                                                                                                                                                                                                                                                                                                                                                                                                                                                                                                                                                                                                                                                                                                                                                                                                            |
|                                           |                                                                                      |                                                          |                                                |                                                                                                                           | <                                                  | C. ROOM B FIRE EXIT 2 (F                                                                                                                                                                                                                                                                                                                                                                                                                                                                                                                                                                                                                                                                                                                                                                                                                                                                                                                                                                                                                                                                                                                                                                                                                                                                                                                                                                                                                                                                                                                                                                                                                                                                                                                                                                                                                                                                                                                                                                                                                                                                                                                                                                                                                                                                                                                                                                                                                                                                                                                                                                                                                                                                                                                                                                                                             |
| PRESSURIZATION<br>(SEE MECHANICAL         | DUCT RISER                                                                           | (D8)<br>2.30-METER WIDE CORF<br>(CORR-A)                 | (D8)<br>RIDOR A                                |                                                                                                                           |                                                    | (D7)<br>PRESSURI<br>(SEE MEC                                                                                                                                                                                                                                                                                                                                                                                                                                                                                                                                                                                                                                                                                                                                                                                                                                                                                                                                                                                                                                                                                                                                                                                                                                                                                                                                                                                                                                                                                                                                                                                                                                                                                                                                                                                                                                                                                                                                                                                                                                                                                                                                                                                                                                                                                                                                                                                                                                                                                                                                                                                                                                                                                                                                                                                                         |
| SERVICE LOBBY<br>(SERV-LOB)               | KITCHEN & 10<br>KITCHEN & 10<br>CINING AREA<br>CINING AREA                           | D8<br>D8<br>D8<br>D8<br>D8<br>D8<br>D8<br>D8<br>D8<br>D8 | DINING AREA                                    | D8<br>D8<br>D8<br>D10<br>T&B<br>KITCHEN &<br>DINING AREA<br>S<br>S<br>S<br>S<br>S<br>S<br>S<br>S<br>S<br>S<br>S<br>S<br>S | D8<br>D10<br>T&B<br>KITCHEN &<br>DINING AREA<br>D9 | Ø<br>Ø<br>Ø<br>Ø<br>Ø<br>Ø<br>Ø<br>Ø<br>Ø<br>Ø<br>Ø<br>Ø<br>Ø<br>Ø                                                                                                                                                                                                                                                                                                                                                                                                                                                                                                                                                                                                                                                                                                                                                                                                                                                                                                                                                                                                                                                                                                                                                                                                                                                                                                                                                                                                                                                                                                                                                                                                                                                                                                                                                                                                                                                                                                                                                                                                                                                                                                                                                                                                                                                                                                                                                                                                                                                                                                                                                                                                                                                                                                                                                                   |
| ELECTRICAL<br>ROOM B<br>(ELEC-B)          | SLEEPING &<br>LIVING AREA                                                            | UNIT 4M<br>(UN-4M)<br>LIVING<br>AREA                     | SLEEPING &<br>LIVING AREA                      | SLEEPING &<br>LIVING AREA                                                                                                 | UNIT 4J<br>(UN-4J)<br>LIVING<br>AREA               | ROOM BEDROOM                                                                                                                                                                                                                                                                                                                                                                                                                                                                                                                                                                                                                                                                                                                                                                                                                                                                                                                                                                                                                                                                                                                                                                                                                                                                                                                                                                                                                                                                                                                                                                                                                                                                                                                                                                                                                                                                                                                                                                                                                                                                                                                                                                                                                                                                                                                                                                                                                                                                                                                                                                                                                                                                                                                                                                                                                         |
|                                           | BALCONY 4N<br>BALCONY 4N<br>(BAL-4N)                                                 | GALCONY 4M<br>(BAL-4M)                                   | BALCONY 4L<br>(BAL-4L)                         | G140<br>BALCONY 4K<br>(BAL-4K)                                                                                            |                                                    |                                                                                                                                                                                                                                                                                                                                                                                                                                                                                                                                                                                                                                                                                                                                                                                                                                                                                                                                                                                                                                                                                                                                                                                                                                                                                                                                                                                                                                                                                                                                                                                                                                                                                                                                                                                                                                                                                                                                                                                                                                                                                                                                                                                                                                                                                                                                                                                                                                                                                                                                                                                                                                                                                                                                                                                                                                      |
| TOR I I I I I I I I I I I I I I I I I I I |                                                                                      |                                                          | UTLINE OF CANOPY ABOVE 15TH                    |                                                                                                                           |                                                    |                                                                                                                                                                                                                                                                                                                                                                                                                                                                                                                                                                                                                                                                                                                                                                                                                                                                                                                                                                                                                                                                                                                                                                                                                                                                                                                                                                                                                                                                                                                                                                                                                                                                                                                                                                                                                                                                                                                                                                                                                                                                                                                                                                                                                                                                                                                                                                                                                                                                                                                                                                                                                                                                                                                                                                                                                                      |
|                                           | 1<br>AR708                                                                           |                                                          |                                                |                                                                                                                           |                                                    |                                                                                                                                                                                                                                                                                                                                                                                                                                                                                                                                                                                                                                                                                                                                                                                                                                                                                                                                                                                                                                                                                                                                                                                                                                                                                                                                                                                                                                                                                                                                                                                                                                                                                                                                                                                                                                                                                                                                                                                                                                                                                                                                                                                                                                                                                                                                                                                                                                                                                                                                                                                                                                                                                                                                                                                                                                      |
| 2.40 2.16                                 | 4.50                                                                                 | 6.00                                                     | 9.00                                           |                                                                                                                           | 6.00                                               | 3.82                                                                                                                                                                                                                                                                                                                                                                                                                                                                                                                                                                                                                                                                                                                                                                                                                                                                                                                                                                                                                                                                                                                                                                                                                                                                                                                                                                                                                                                                                                                                                                                                                                                                                                                                                                                                                                                                                                                                                                                                                                                                                                                                                                                                                                                                                                                                                                                                                                                                                                                                                                                                                                                                                                                                                                                                                                 |
|                                           | ı I                                                                                  |                                                          | 1                                              | 1                                                                                                                         |                                                    | I                                                                                                                                                                                                                                                                                                                                                                                                                                                                                                                                                                                                                                                                                                                                                                                                                                                                                                                                                                                                                                                                                                                                                                                                                                                                                                                                                                                                                                                                                                                                                                                                                                                                                                                                                                                                                                                                                                                                                                                                                                                                                                                                                                                                                                                                                                                                                                                                                                                                                                                                                                                                                                                                                                                                                                                                                                    |