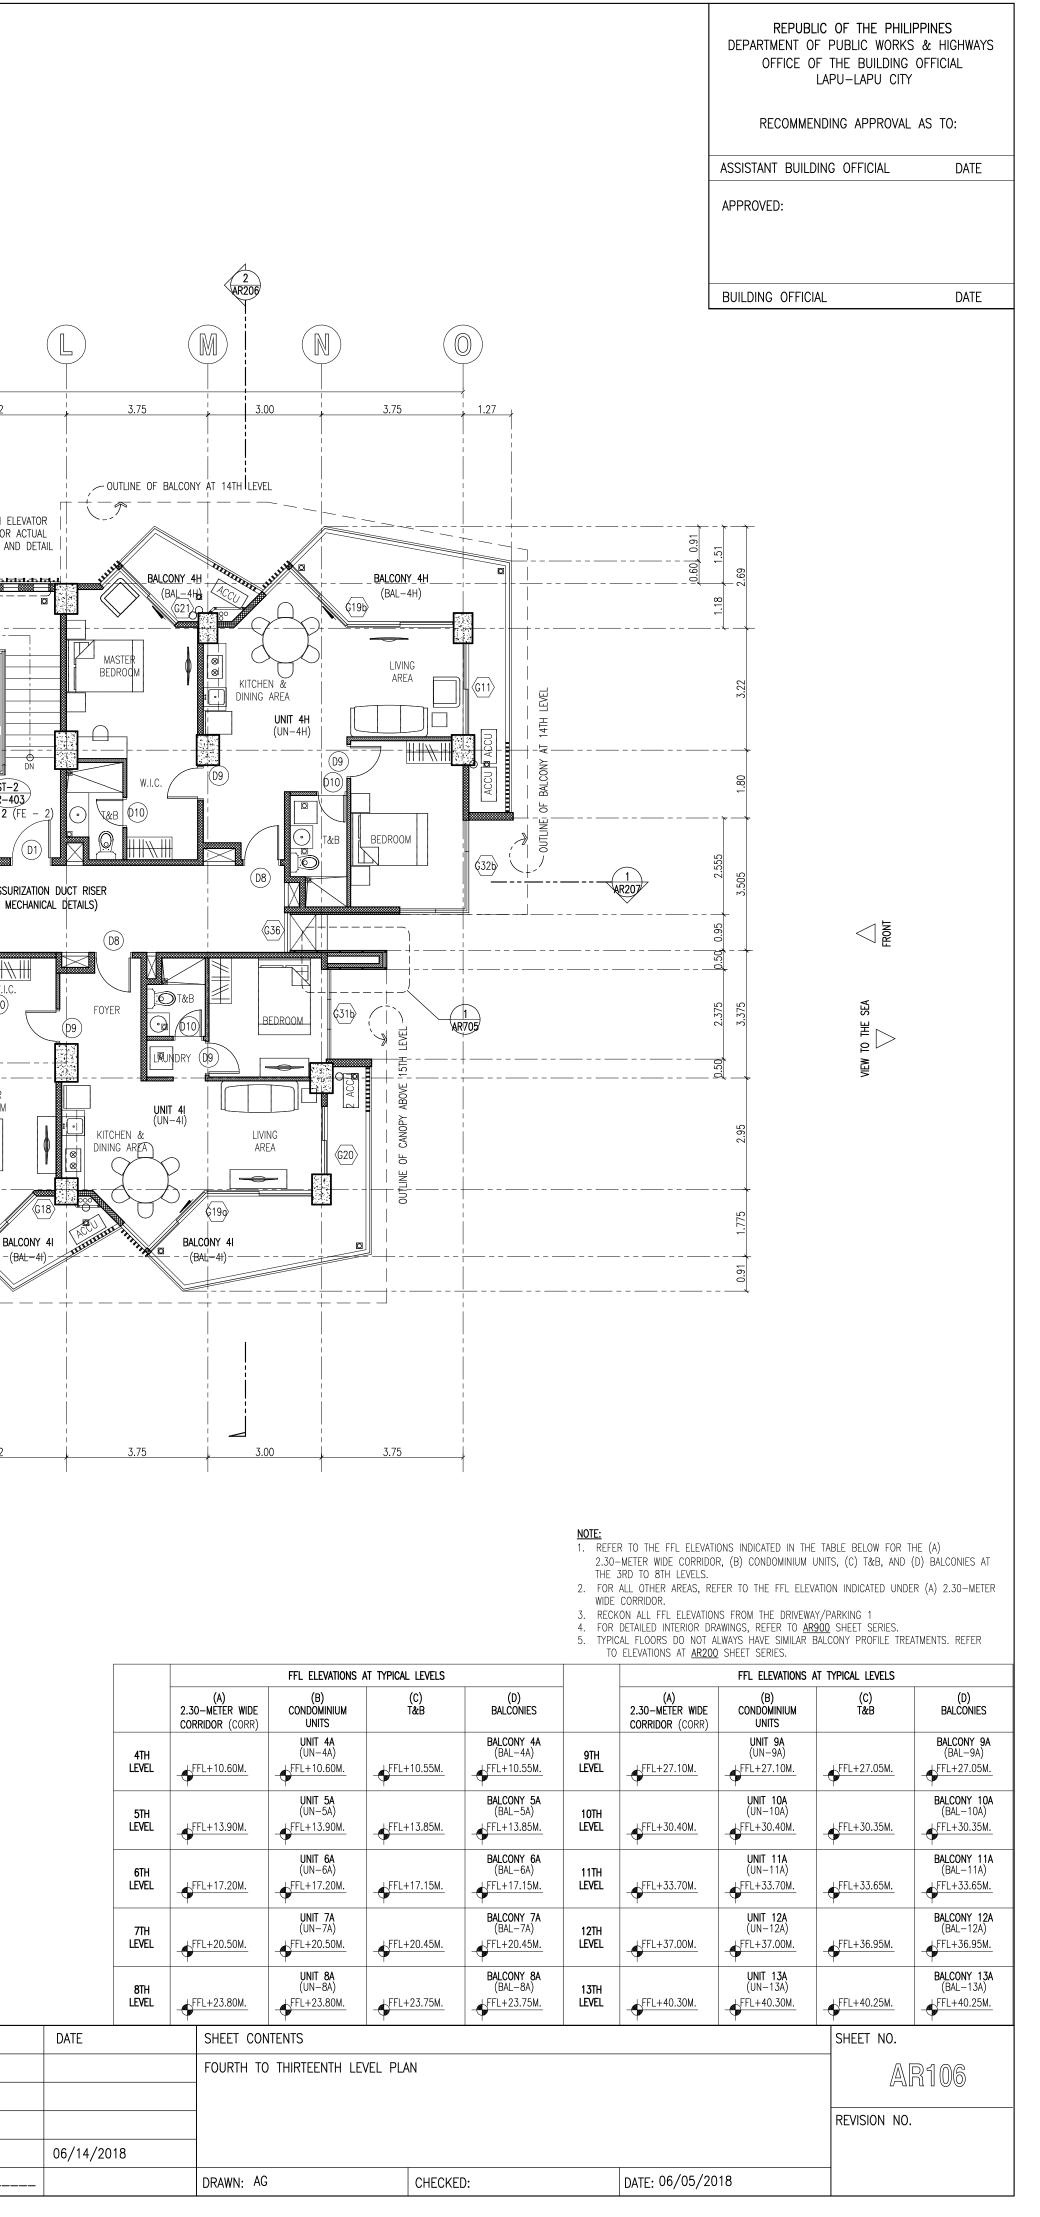

|                                           |                                                                                      |                                                          |                                                |                                                                                                                           | 1<br>AR206                                         |                                                                                                                                                                                                                                                                                                                                                                                                                                                                                                                                                                                                                                                                                                                                                                                                                                                                                                                                                                                                                                                                                                                                                                                                                                                                                                                                                                                                                                                                                                                                                                                                                                                                                                                                                                                                                                                                                                                                                                                                                                                                                                                                                                                                                                                                                                                                                                                                                                                                                                                                                                                                                                                                                                                                                                                                                                      |
|-------------------------------------------|--------------------------------------------------------------------------------------|----------------------------------------------------------|------------------------------------------------|---------------------------------------------------------------------------------------------------------------------------|----------------------------------------------------|--------------------------------------------------------------------------------------------------------------------------------------------------------------------------------------------------------------------------------------------------------------------------------------------------------------------------------------------------------------------------------------------------------------------------------------------------------------------------------------------------------------------------------------------------------------------------------------------------------------------------------------------------------------------------------------------------------------------------------------------------------------------------------------------------------------------------------------------------------------------------------------------------------------------------------------------------------------------------------------------------------------------------------------------------------------------------------------------------------------------------------------------------------------------------------------------------------------------------------------------------------------------------------------------------------------------------------------------------------------------------------------------------------------------------------------------------------------------------------------------------------------------------------------------------------------------------------------------------------------------------------------------------------------------------------------------------------------------------------------------------------------------------------------------------------------------------------------------------------------------------------------------------------------------------------------------------------------------------------------------------------------------------------------------------------------------------------------------------------------------------------------------------------------------------------------------------------------------------------------------------------------------------------------------------------------------------------------------------------------------------------------------------------------------------------------------------------------------------------------------------------------------------------------------------------------------------------------------------------------------------------------------------------------------------------------------------------------------------------------------------------------------------------------------------------------------------------------|
|                                           | F                                                                                    |                                                          | 38.15                                          | J                                                                                                                         |                                                    | (K)                                                                                                                                                                                                                                                                                                                                                                                                                                                                                                                                                                                                                                                                                                                                                                                                                                                                                                                                                                                                                                                                                                                                                                                                                                                                                                                                                                                                                                                                                                                                                                                                                                                                                                                                                                                                                                                                                                                                                                                                                                                                                                                                                                                                                                                                                                                                                                                                                                                                                                                                                                                                                                                                                                                                                                                                                                  |
| 4.56                                      | 4.50                                                                                 | 6.00                                                     | 9.00                                           |                                                                                                                           | 6.00                                               | 3.82                                                                                                                                                                                                                                                                                                                                                                                                                                                                                                                                                                                                                                                                                                                                                                                                                                                                                                                                                                                                                                                                                                                                                                                                                                                                                                                                                                                                                                                                                                                                                                                                                                                                                                                                                                                                                                                                                                                                                                                                                                                                                                                                                                                                                                                                                                                                                                                                                                                                                                                                                                                                                                                                                                                                                                                                                                 |
|                                           |                                                                                      |                                                          |                                                |                                                                                                                           | 4.24                                               | 1.76 0.64<br>1.76 0.64<br>0.64<br>0.64<br>0.64<br>0.64<br>0.64<br>0.64<br>0.64<br>0.64<br>0.64<br>0.64<br>0.64<br>0.64<br>0.64<br>0.64<br>0.64<br>0.64<br>0.64<br>0.64<br>0.64<br>0.64<br>0.64<br>0.64<br>0.64<br>0.64<br>0.64<br>0.64<br>0.64<br>0.64<br>0.64<br>0.64<br>0.64<br>0.64<br>0.64<br>0.64<br>0.64<br>0.64<br>0.64<br>0.64<br>0.64<br>0.64<br>0.64<br>0.64<br>0.64<br>0.64<br>0.64<br>0.64<br>0.64<br>0.64<br>0.64<br>0.64<br>0.64<br>0.64<br>0.64<br>0.64<br>0.64<br>0.64<br>0.64<br>0.64<br>0.64<br>0.64<br>0.64<br>0.64<br>0.64<br>0.64<br>0.64<br>0.64<br>0.64<br>0.64<br>0.64<br>0.64<br>0.64<br>0.64<br>0.64<br>0.64<br>0.64<br>0.64<br>0.64<br>0.64<br>0.64<br>0.64<br>0.64<br>0.64<br>0.64<br>0.64<br>0.64<br>0.64<br>0.64<br>0.64<br>0.64<br>0.64<br>0.64<br>0.64<br>0.64<br>0.64<br>0.64<br>0.64<br>0.64<br>0.64<br>0.64<br>0.64<br>0.64<br>0.64<br>0.64<br>0.64<br>0.64<br>0.64<br>0.64<br>0.64<br>0.64<br>0.64<br>0.64<br>0.64<br>0.64<br>0.64<br>0.64<br>0.64<br>0.64<br>0.64<br>0.64<br>0.64<br>0.64<br>0.64<br>0.64<br>0.64<br>0.64<br>0.64<br>0.64<br>0.64<br>0.64<br>0.64<br>0.64<br>0.64<br>0.64<br>0.64<br>0.64<br>0.64<br>0.64<br>0.64<br>0.64<br>0.64<br>0.64<br>0.64<br>0.64<br>0.64<br>0.64<br>0.64<br>0.64<br>0.64<br>0.64<br>0.64<br>0.64<br>0.64<br>0.64<br>0.64<br>0.64<br>0.64<br>0.64<br>0.64<br>0.64<br>0.64<br>0.64<br>0.64<br>0.64<br>0.64<br>0.64<br>0.64<br>0.64<br>0.64<br>0.64<br>0.64<br>0.64<br>0.64<br>0.64<br>0.64<br>0.64<br>0.64<br>0.64<br>0.64<br>0.64<br>0.64<br>0.64<br>0.64<br>0.64<br>0.64<br>0.64<br>0.64<br>0.64<br>0.64<br>0.64<br>0.64<br>0.64<br>0.64<br>0.64<br>0.64<br>0.64<br>0.64<br>0.64<br>0.64<br>0.64<br>0.64<br>0.64<br>0.64<br>0.64<br>0.64<br>0.64<br>0.64<br>0.64<br>0.64<br>0.64<br>0.64<br>0.64<br>0.64<br>0.64<br>0.64<br>0.64<br>0.64<br>0.64<br>0.64<br>0.64<br>0.64<br>0.64<br>0.64<br>0.64<br>0.64<br>0.64<br>0.64<br>0.64<br>0.64<br>0.64<br>0.64<br>0.64<br>0.64<br>0.64<br>0.64<br>0.64<br>0.64<br>0.64<br>0.64<br>0.64<br>0.64<br>0.64<br>0.64<br>0.64<br>0.64<br>0.64<br>0.64<br>0.64<br>0.64<br>0.64<br>0.64<br>0.64<br>0.64<br>0.64<br>0.64<br>0.64<br>0.64<br>0.64<br>0.64<br>0.64<br>0.64<br>0.64<br>0.64<br>0.64<br>0.64<br>0.64<br>0.64<br>0.64<br>0.64<br>0.64<br>0.64<br>0.64<br>0.64<br>0.64<br>0.64<br>0.64<br>0.64<br>0.64<br>0.64<br>0.64<br>0.64<br>0.64<br>0.64<br>0.64<br>0.64<br>0.64<br>0.64<br>0.64<br>0.64<br>0.64<br>0.64<br>0.64<br>0.64<br>0.64<br>0.64<br>0.64<br>0.64<br>0.64<br>0.64<br>0.64<br>0.64<br>0.64<br>0.64<br>0.64<br>0.64<br>0.64<br>0.64<br>0.64<br>0.64<br>0.64<br>0.64<br>0.64<br>0.64<br>0.64<br>0.64<br>0.64<br>0.64<br>0.64<br>0.64<br>0.64<br>0.64<br>0.64<br>0.64<br>0.64<br>0.64<br>0.64<br>0.64<br>0.64<br>0.64<br>0.64<br>0.64<br>0.64<br>0.64<br>0.64<br>0.64<br>0.64<br>0.64<br>0.64<br>0. |
| BALCONY 4C<br>(BAL_4C)                    | BALCONY 4D<br>(BAL-4D)                                                               | BALCONY 4E<br>(BAL_4E)                                   | BALCONY_4F<br>(BAL-4F)                         | BALCONY 46<br>(BAI - 4G)                                                                                                  |                                                    | UNIT WITH ELL<br>SUPPLIER FOR A<br>DIMENSIONS AND                                                                                                                                                                                                                                                                                                                                                                                                                                                                                                                                                                                                                                                                                                                                                                                                                                                                                                                                                                                                                                                                                                                                                                                                                                                                                                                                                                                                                                                                                                                                                                                                                                                                                                                                                                                                                                                                                                                                                                                                                                                                                                                                                                                                                                                                                                                                                                                                                                                                                                                                                                                                                                                                                                                                                                                    |
| SLEEPING &<br>LIVING AREA                 | (BAL-4D)<br>(14b)<br>SLEEPING &<br>LIVING AREA                                       | LIVING<br>AREA                                           | (BAL-4F)<br>(17b)<br>SLEEPING &<br>LIVING AREA | (BAL-4G) 4C<br>G14b C<br>SLEEPING &<br>LIVING AREA                                                                        |                                                    |                                                                                                                                                                                                                                                                                                                                                                                                                                                                                                                                                                                                                                                                                                                                                                                                                                                                                                                                                                                                                                                                                                                                                                                                                                                                                                                                                                                                                                                                                                                                                                                                                                                                                                                                                                                                                                                                                                                                                                                                                                                                                                                                                                                                                                                                                                                                                                                                                                                                                                                                                                                                                                                                                                                                                                                                                                      |
| UNIT 4C<br>(UN-4C)<br>KITCHEN &           | UNIT 4D<br>(UN-4D)<br>(UN-4D)<br>(UN-4D)<br>(UN-4D)<br>(UN-4D)<br>(UN-4D)<br>(UN-4D) | UNIT 4E<br>(UN-4E)<br>KITCHEN & 09                       | UNIT 4F<br>(UN-4F)<br>KITCHEN &                |                                                                                                                           | ELEVATOR LOBBY B<br>(ELLOB-A)                      | DEC CHASE                                                                                                                                                                                                                                                                                                                                                                                                                                                                                                                                                                                                                                                                                                                                                                                                                                                                                                                                                                                                                                                                                                                                                                                                                                                                                                                                                                                                                                                                                                                                                                                                                                                                                                                                                                                                                                                                                                                                                                                                                                                                                                                                                                                                                                                                                                                                                                                                                                                                                                                                                                                                                                                                                                                                                                                                                            |
|                                           |                                                                                      |                                                          |                                                |                                                                                                                           | <                                                  | C. ROOM B FIRE EXIT 2 (F                                                                                                                                                                                                                                                                                                                                                                                                                                                                                                                                                                                                                                                                                                                                                                                                                                                                                                                                                                                                                                                                                                                                                                                                                                                                                                                                                                                                                                                                                                                                                                                                                                                                                                                                                                                                                                                                                                                                                                                                                                                                                                                                                                                                                                                                                                                                                                                                                                                                                                                                                                                                                                                                                                                                                                                                             |
| PRESSURIZATION<br>(SEE MECHANICAL         | DUCT RISER                                                                           | (D8)<br>2.30-METER WIDE CORF<br>(CORR-A)                 | (D8)<br>RIDOR A                                |                                                                                                                           |                                                    | (D7)<br>PRESSURI<br>(SEE MEC                                                                                                                                                                                                                                                                                                                                                                                                                                                                                                                                                                                                                                                                                                                                                                                                                                                                                                                                                                                                                                                                                                                                                                                                                                                                                                                                                                                                                                                                                                                                                                                                                                                                                                                                                                                                                                                                                                                                                                                                                                                                                                                                                                                                                                                                                                                                                                                                                                                                                                                                                                                                                                                                                                                                                                                                         |
| SERVICE LOBBY<br>(SERV-LOB)               | KITCHEN & 10<br>KITCHEN & 10<br>CINING AREA<br>CINING AREA                           | D8<br>D8<br>D8<br>D8<br>D8<br>D8<br>D8<br>D8<br>D8<br>D8 | DINING AREA                                    | D8<br>D8<br>D8<br>D10<br>T&B<br>KITCHEN &<br>DINING AREA<br>S<br>S<br>S<br>S<br>S<br>S<br>S<br>S<br>S<br>S<br>S<br>S<br>S | D8<br>D10<br>T&B<br>KITCHEN &<br>DINING AREA<br>D9 | Ø<br>Ø<br>Ø<br>Ø<br>Ø<br>Ø<br>Ø<br>Ø<br>Ø<br>Ø<br>Ø<br>Ø<br>Ø<br>Ø                                                                                                                                                                                                                                                                                                                                                                                                                                                                                                                                                                                                                                                                                                                                                                                                                                                                                                                                                                                                                                                                                                                                                                                                                                                                                                                                                                                                                                                                                                                                                                                                                                                                                                                                                                                                                                                                                                                                                                                                                                                                                                                                                                                                                                                                                                                                                                                                                                                                                                                                                                                                                                                                                                                                                                   |
| ELECTRICAL<br>ROOM B<br>(ELEC-B)          | SLEEPING &<br>LIVING AREA                                                            | UNIT 4M<br>(UN-4M)<br>LIVING<br>AREA                     | SLEEPING &<br>LIVING AREA                      | SLEEPING &<br>LIVING AREA                                                                                                 | UNIT 4J<br>(UN-4J)<br>LIVING<br>AREA               | ROOM BEDROOM                                                                                                                                                                                                                                                                                                                                                                                                                                                                                                                                                                                                                                                                                                                                                                                                                                                                                                                                                                                                                                                                                                                                                                                                                                                                                                                                                                                                                                                                                                                                                                                                                                                                                                                                                                                                                                                                                                                                                                                                                                                                                                                                                                                                                                                                                                                                                                                                                                                                                                                                                                                                                                                                                                                                                                                                                         |
|                                           | BALCONY 4N<br>BALCONY 4N<br>(BAL-4N)                                                 | GALCONY 4M<br>(BAL-4M)                                   | BALCONY 4L<br>(BAL-4L)                         | G140<br>BALCONY 4K<br>(BAL-4K)                                                                                            |                                                    |                                                                                                                                                                                                                                                                                                                                                                                                                                                                                                                                                                                                                                                                                                                                                                                                                                                                                                                                                                                                                                                                                                                                                                                                                                                                                                                                                                                                                                                                                                                                                                                                                                                                                                                                                                                                                                                                                                                                                                                                                                                                                                                                                                                                                                                                                                                                                                                                                                                                                                                                                                                                                                                                                                                                                                                                                                      |
| TOR I I I I I I I I I I I I I I I I I I I |                                                                                      |                                                          | UTLINE OF CANOPY ABOVE 15TH                    |                                                                                                                           |                                                    |                                                                                                                                                                                                                                                                                                                                                                                                                                                                                                                                                                                                                                                                                                                                                                                                                                                                                                                                                                                                                                                                                                                                                                                                                                                                                                                                                                                                                                                                                                                                                                                                                                                                                                                                                                                                                                                                                                                                                                                                                                                                                                                                                                                                                                                                                                                                                                                                                                                                                                                                                                                                                                                                                                                                                                                                                                      |
|                                           | 1<br>AR708                                                                           |                                                          |                                                |                                                                                                                           |                                                    |                                                                                                                                                                                                                                                                                                                                                                                                                                                                                                                                                                                                                                                                                                                                                                                                                                                                                                                                                                                                                                                                                                                                                                                                                                                                                                                                                                                                                                                                                                                                                                                                                                                                                                                                                                                                                                                                                                                                                                                                                                                                                                                                                                                                                                                                                                                                                                                                                                                                                                                                                                                                                                                                                                                                                                                                                                      |
| 2.40 2.16                                 | 4.50                                                                                 | 6.00                                                     | 9.00                                           |                                                                                                                           | 6.00                                               | 3.82                                                                                                                                                                                                                                                                                                                                                                                                                                                                                                                                                                                                                                                                                                                                                                                                                                                                                                                                                                                                                                                                                                                                                                                                                                                                                                                                                                                                                                                                                                                                                                                                                                                                                                                                                                                                                                                                                                                                                                                                                                                                                                                                                                                                                                                                                                                                                                                                                                                                                                                                                                                                                                                                                                                                                                                                                                 |
|                                           | ı I                                                                                  |                                                          | 1                                              | 1                                                                                                                         |                                                    | I                                                                                                                                                                                                                                                                                                                                                                                                                                                                                                                                                                                                                                                                                                                                                                                                                                                                                                                                                                                                                                                                                                                                                                                                                                                                                                                                                                                                                                                                                                                                                                                                                                                                                                                                                                                                                                                                                                                                                                                                                                                                                                                                                                                                                                                                                                                                                                                                                                                                                                                                                                                                                                                                                                                                                                                                                                    |