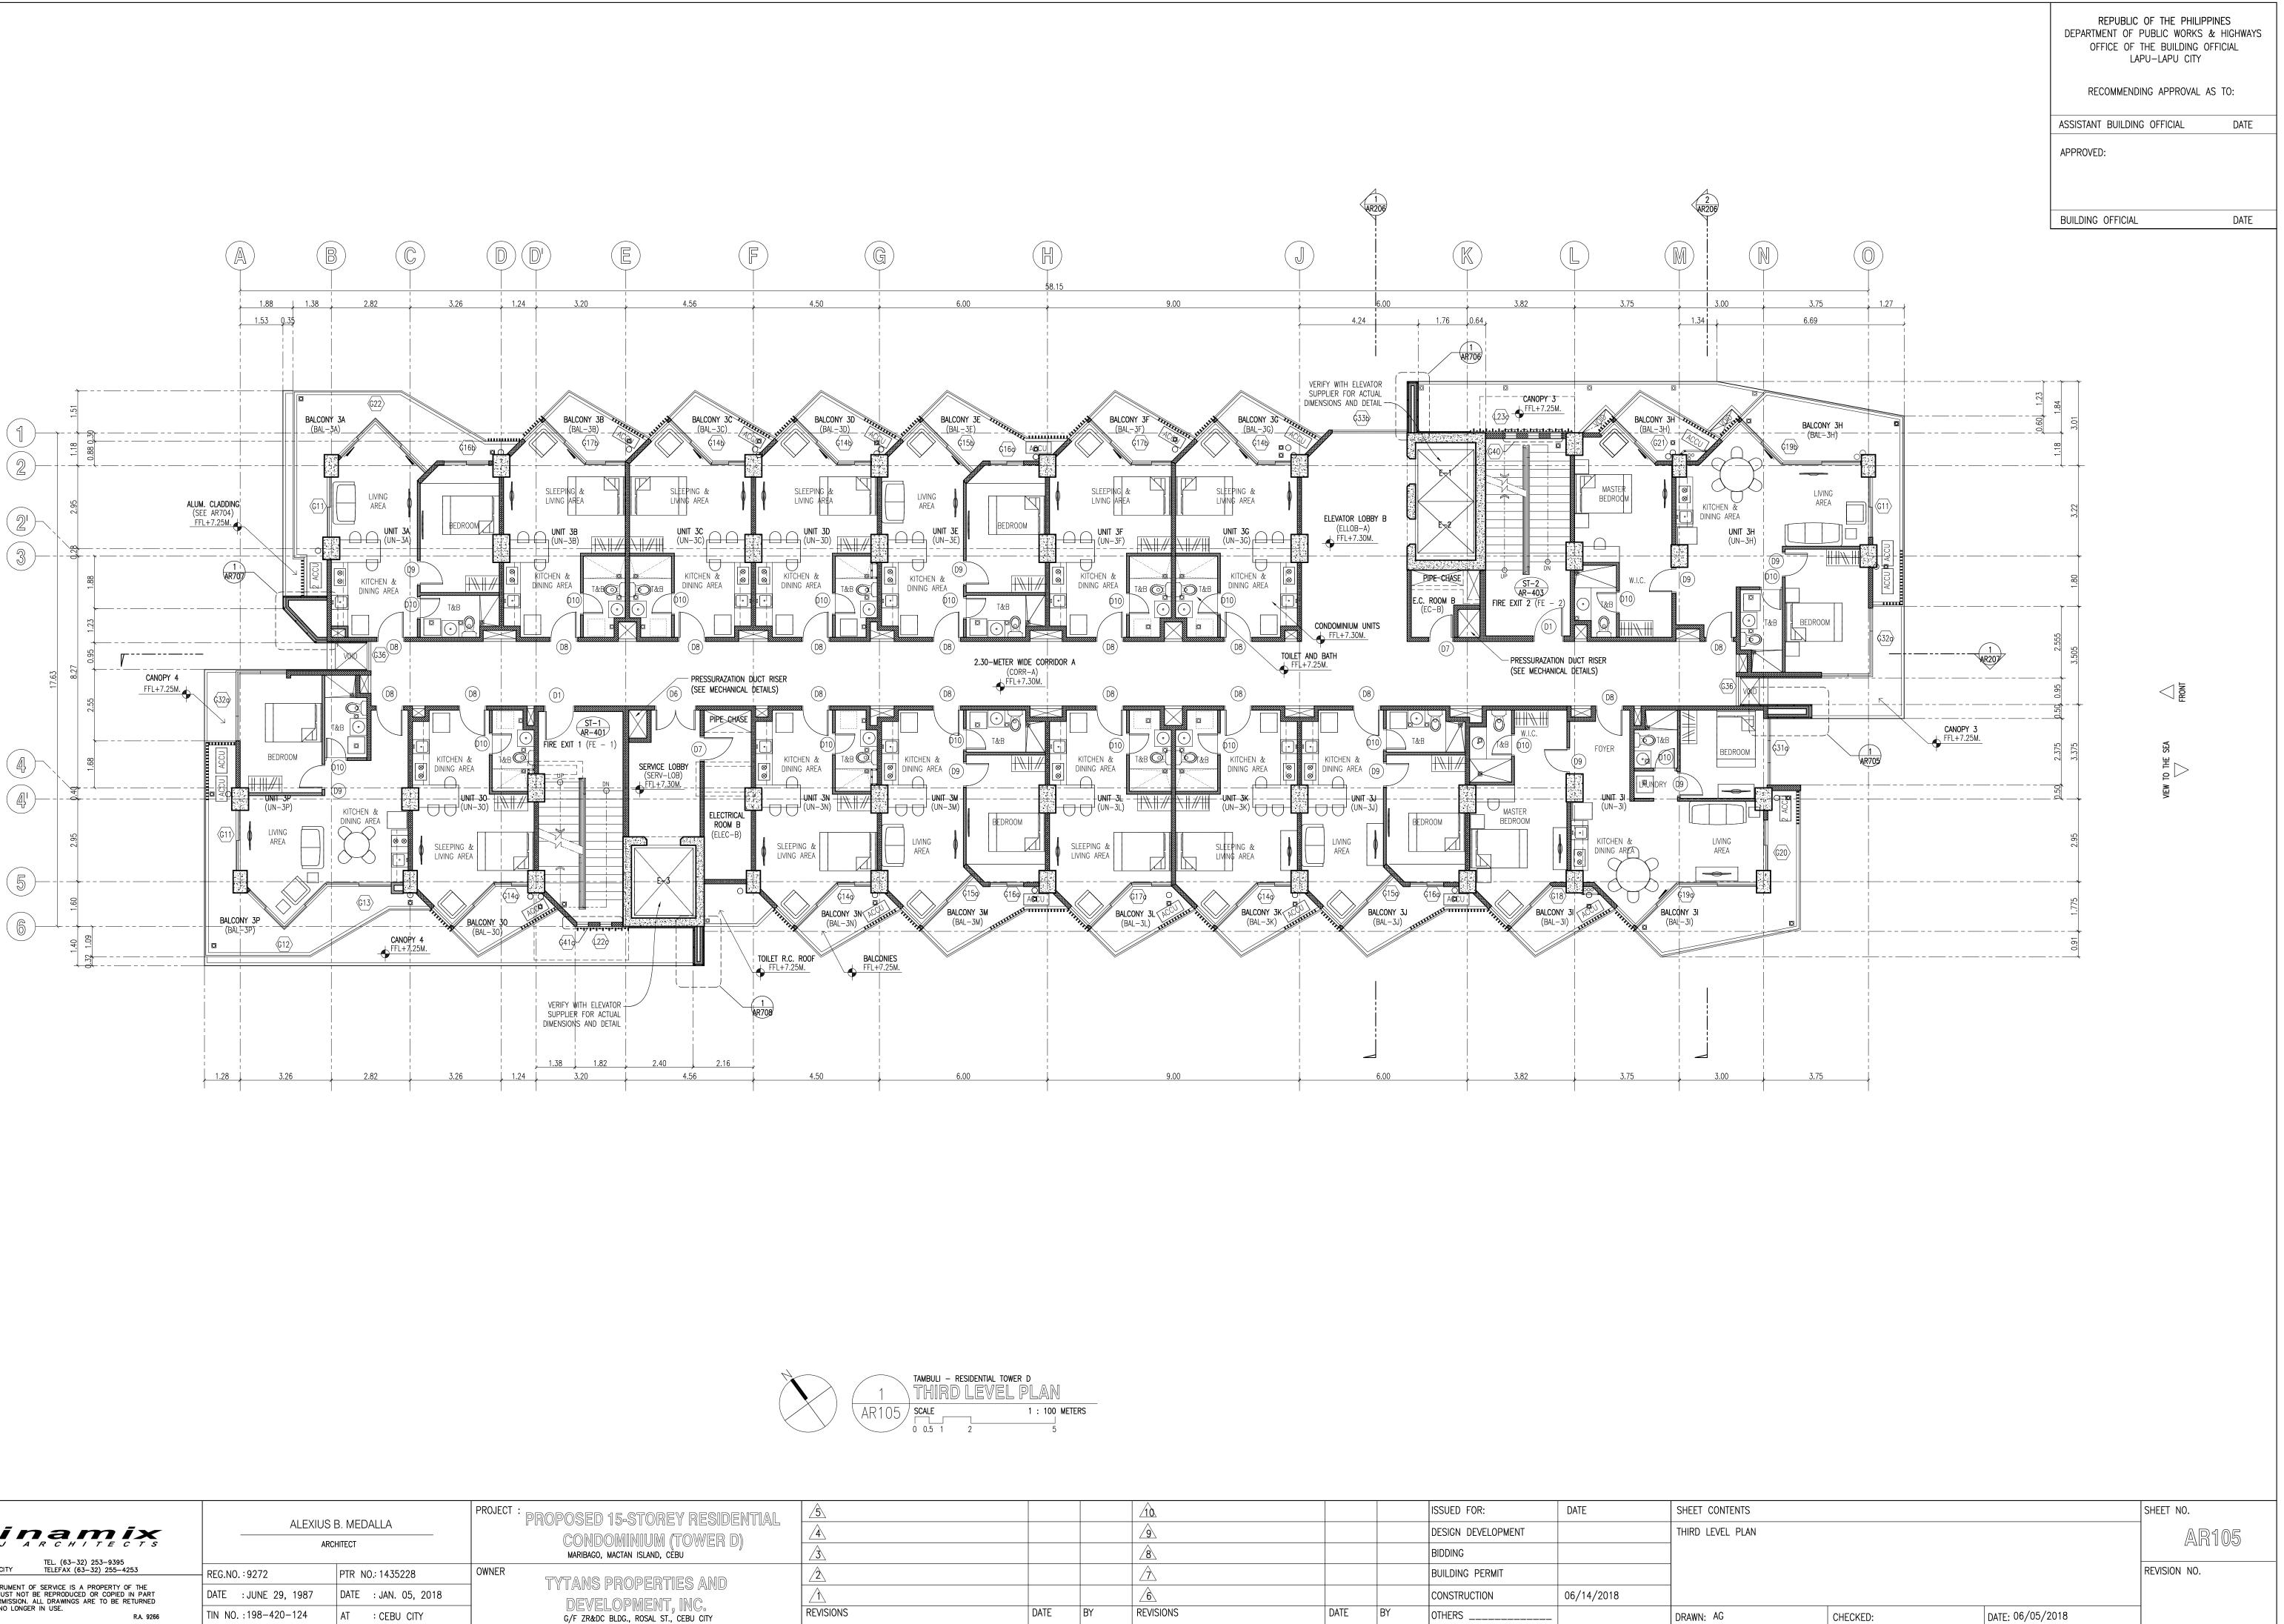

|                                           |                                                                                      |                                                          |                                                |                                                                                                                           | 1<br>AR206                                         |                                                                                                                                                                                                                                                                                                                                                                                                                                                                                                                                                                                                                                                                                                                                                                                                                                                                                                                                                                                                                                                                                                                                                                                                                                                                                                                                                                                                                                                                                                                                                                                                                                                                                                                                                                                                                                                                                                                                                                                                                                                                                                                                                                                                                                                                                                                                                                                                                                                                                                                                                                                                                                                                                                                                                                                                                                      |
|-------------------------------------------|--------------------------------------------------------------------------------------|----------------------------------------------------------|------------------------------------------------|---------------------------------------------------------------------------------------------------------------------------|----------------------------------------------------|--------------------------------------------------------------------------------------------------------------------------------------------------------------------------------------------------------------------------------------------------------------------------------------------------------------------------------------------------------------------------------------------------------------------------------------------------------------------------------------------------------------------------------------------------------------------------------------------------------------------------------------------------------------------------------------------------------------------------------------------------------------------------------------------------------------------------------------------------------------------------------------------------------------------------------------------------------------------------------------------------------------------------------------------------------------------------------------------------------------------------------------------------------------------------------------------------------------------------------------------------------------------------------------------------------------------------------------------------------------------------------------------------------------------------------------------------------------------------------------------------------------------------------------------------------------------------------------------------------------------------------------------------------------------------------------------------------------------------------------------------------------------------------------------------------------------------------------------------------------------------------------------------------------------------------------------------------------------------------------------------------------------------------------------------------------------------------------------------------------------------------------------------------------------------------------------------------------------------------------------------------------------------------------------------------------------------------------------------------------------------------------------------------------------------------------------------------------------------------------------------------------------------------------------------------------------------------------------------------------------------------------------------------------------------------------------------------------------------------------------------------------------------------------------------------------------------------------|
|                                           | F                                                                                    |                                                          | 38.15                                          | J                                                                                                                         |                                                    | (K)                                                                                                                                                                                                                                                                                                                                                                                                                                                                                                                                                                                                                                                                                                                                                                                                                                                                                                                                                                                                                                                                                                                                                                                                                                                                                                                                                                                                                                                                                                                                                                                                                                                                                                                                                                                                                                                                                                                                                                                                                                                                                                                                                                                                                                                                                                                                                                                                                                                                                                                                                                                                                                                                                                                                                                                                                                  |
| 4.56                                      | 4.50                                                                                 | 6.00                                                     | 9.00                                           |                                                                                                                           | 6.00                                               | 3.82                                                                                                                                                                                                                                                                                                                                                                                                                                                                                                                                                                                                                                                                                                                                                                                                                                                                                                                                                                                                                                                                                                                                                                                                                                                                                                                                                                                                                                                                                                                                                                                                                                                                                                                                                                                                                                                                                                                                                                                                                                                                                                                                                                                                                                                                                                                                                                                                                                                                                                                                                                                                                                                                                                                                                                                                                                 |
|                                           |                                                                                      |                                                          |                                                |                                                                                                                           | 4.24                                               | 1.76 0.64<br>1.76 0.64<br>0.64<br>0.64<br>0.64<br>0.64<br>0.64<br>0.64<br>0.64<br>0.64<br>0.64<br>0.64<br>0.64<br>0.64<br>0.64<br>0.64<br>0.64<br>0.64<br>0.64<br>0.64<br>0.64<br>0.64<br>0.64<br>0.64<br>0.64<br>0.64<br>0.64<br>0.64<br>0.64<br>0.64<br>0.64<br>0.64<br>0.64<br>0.64<br>0.64<br>0.64<br>0.64<br>0.64<br>0.64<br>0.64<br>0.64<br>0.64<br>0.64<br>0.64<br>0.64<br>0.64<br>0.64<br>0.64<br>0.64<br>0.64<br>0.64<br>0.64<br>0.64<br>0.64<br>0.64<br>0.64<br>0.64<br>0.64<br>0.64<br>0.64<br>0.64<br>0.64<br>0.64<br>0.64<br>0.64<br>0.64<br>0.64<br>0.64<br>0.64<br>0.64<br>0.64<br>0.64<br>0.64<br>0.64<br>0.64<br>0.64<br>0.64<br>0.64<br>0.64<br>0.64<br>0.64<br>0.64<br>0.64<br>0.64<br>0.64<br>0.64<br>0.64<br>0.64<br>0.64<br>0.64<br>0.64<br>0.64<br>0.64<br>0.64<br>0.64<br>0.64<br>0.64<br>0.64<br>0.64<br>0.64<br>0.64<br>0.64<br>0.64<br>0.64<br>0.64<br>0.64<br>0.64<br>0.64<br>0.64<br>0.64<br>0.64<br>0.64<br>0.64<br>0.64<br>0.64<br>0.64<br>0.64<br>0.64<br>0.64<br>0.64<br>0.64<br>0.64<br>0.64<br>0.64<br>0.64<br>0.64<br>0.64<br>0.64<br>0.64<br>0.64<br>0.64<br>0.64<br>0.64<br>0.64<br>0.64<br>0.64<br>0.64<br>0.64<br>0.64<br>0.64<br>0.64<br>0.64<br>0.64<br>0.64<br>0.64<br>0.64<br>0.64<br>0.64<br>0.64<br>0.64<br>0.64<br>0.64<br>0.64<br>0.64<br>0.64<br>0.64<br>0.64<br>0.64<br>0.64<br>0.64<br>0.64<br>0.64<br>0.64<br>0.64<br>0.64<br>0.64<br>0.64<br>0.64<br>0.64<br>0.64<br>0.64<br>0.64<br>0.64<br>0.64<br>0.64<br>0.64<br>0.64<br>0.64<br>0.64<br>0.64<br>0.64<br>0.64<br>0.64<br>0.64<br>0.64<br>0.64<br>0.64<br>0.64<br>0.64<br>0.64<br>0.64<br>0.64<br>0.64<br>0.64<br>0.64<br>0.64<br>0.64<br>0.64<br>0.64<br>0.64<br>0.64<br>0.64<br>0.64<br>0.64<br>0.64<br>0.64<br>0.64<br>0.64<br>0.64<br>0.64<br>0.64<br>0.64<br>0.64<br>0.64<br>0.64<br>0.64<br>0.64<br>0.64<br>0.64<br>0.64<br>0.64<br>0.64<br>0.64<br>0.64<br>0.64<br>0.64<br>0.64<br>0.64<br>0.64<br>0.64<br>0.64<br>0.64<br>0.64<br>0.64<br>0.64<br>0.64<br>0.64<br>0.64<br>0.64<br>0.64<br>0.64<br>0.64<br>0.64<br>0.64<br>0.64<br>0.64<br>0.64<br>0.64<br>0.64<br>0.64<br>0.64<br>0.64<br>0.64<br>0.64<br>0.64<br>0.64<br>0.64<br>0.64<br>0.64<br>0.64<br>0.64<br>0.64<br>0.64<br>0.64<br>0.64<br>0.64<br>0.64<br>0.64<br>0.64<br>0.64<br>0.64<br>0.64<br>0.64<br>0.64<br>0.64<br>0.64<br>0.64<br>0.64<br>0.64<br>0.64<br>0.64<br>0.64<br>0.64<br>0.64<br>0.64<br>0.64<br>0.64<br>0.64<br>0.64<br>0.64<br>0.64<br>0.64<br>0.64<br>0.64<br>0.64<br>0.64<br>0.64<br>0.64<br>0.64<br>0.64<br>0.64<br>0.64<br>0.64<br>0.64<br>0.64<br>0.64<br>0.64<br>0.64<br>0.64<br>0.64<br>0.64<br>0.64<br>0.64<br>0.64<br>0.64<br>0.64<br>0.64<br>0.64<br>0.64<br>0.64<br>0.64<br>0.64<br>0.64<br>0.64<br>0.64<br>0.64<br>0.64<br>0.64<br>0.64<br>0.64<br>0.64<br>0.64<br>0.64<br>0.64<br>0.64<br>0.64<br>0.64<br>0.64<br>0.64<br>0. |
| BALCONY 4C<br>(BAL_4C)                    | BALCONY 4D<br>(BAL-4D)                                                               | BALCONY 4E<br>(BAL_4E)                                   | BALCONY_4F<br>(BAL-4F)                         | BALCONY 46<br>(BAI - 4G)                                                                                                  |                                                    | UNIT WITH ELL<br>SUPPLIER FOR A<br>DIMENSIONS AND                                                                                                                                                                                                                                                                                                                                                                                                                                                                                                                                                                                                                                                                                                                                                                                                                                                                                                                                                                                                                                                                                                                                                                                                                                                                                                                                                                                                                                                                                                                                                                                                                                                                                                                                                                                                                                                                                                                                                                                                                                                                                                                                                                                                                                                                                                                                                                                                                                                                                                                                                                                                                                                                                                                                                                                    |
| SLEEPING &<br>LIVING AREA                 | (BAL-4D)<br>(14b)<br>SLEEPING &<br>LIVING AREA                                       | LIVING<br>AREA                                           | (BAL-4F)<br>(17b)<br>SLEEPING &<br>LIVING AREA | (BAL-4G) 4C<br>G14b C<br>SLEEPING &<br>LIVING AREA                                                                        |                                                    |                                                                                                                                                                                                                                                                                                                                                                                                                                                                                                                                                                                                                                                                                                                                                                                                                                                                                                                                                                                                                                                                                                                                                                                                                                                                                                                                                                                                                                                                                                                                                                                                                                                                                                                                                                                                                                                                                                                                                                                                                                                                                                                                                                                                                                                                                                                                                                                                                                                                                                                                                                                                                                                                                                                                                                                                                                      |
| UNIT 4C<br>(UN-4C)<br>KITCHEN &           | UNIT 4D<br>(UN-4D)<br>(UN-4D)<br>(UN-4D)<br>(UN-4D)<br>(UN-4D)<br>(UN-4D)<br>(UN-4D) | UNIT 4E<br>(UN-4E)<br>KITCHEN & 09                       | UNIT 4F<br>(UN-4F)<br>KITCHEN &                |                                                                                                                           | ELEVATOR LOBBY B<br>(ELLOB-A)                      | DEC CHASE                                                                                                                                                                                                                                                                                                                                                                                                                                                                                                                                                                                                                                                                                                                                                                                                                                                                                                                                                                                                                                                                                                                                                                                                                                                                                                                                                                                                                                                                                                                                                                                                                                                                                                                                                                                                                                                                                                                                                                                                                                                                                                                                                                                                                                                                                                                                                                                                                                                                                                                                                                                                                                                                                                                                                                                                                            |
|                                           |                                                                                      |                                                          |                                                |                                                                                                                           | <                                                  | C. ROOM B FIRE EXIT 2 (F                                                                                                                                                                                                                                                                                                                                                                                                                                                                                                                                                                                                                                                                                                                                                                                                                                                                                                                                                                                                                                                                                                                                                                                                                                                                                                                                                                                                                                                                                                                                                                                                                                                                                                                                                                                                                                                                                                                                                                                                                                                                                                                                                                                                                                                                                                                                                                                                                                                                                                                                                                                                                                                                                                                                                                                                             |
| PRESSURIZATION<br>(SEE MECHANICAL         | DUCT RISER                                                                           | (D8)<br>2.30-METER WIDE CORF<br>(CORR-A)                 | (D8)<br>RIDOR A                                |                                                                                                                           |                                                    | (D7)<br>PRESSURI<br>(SEE MEC                                                                                                                                                                                                                                                                                                                                                                                                                                                                                                                                                                                                                                                                                                                                                                                                                                                                                                                                                                                                                                                                                                                                                                                                                                                                                                                                                                                                                                                                                                                                                                                                                                                                                                                                                                                                                                                                                                                                                                                                                                                                                                                                                                                                                                                                                                                                                                                                                                                                                                                                                                                                                                                                                                                                                                                                         |
| SERVICE LOBBY<br>(SERV-LOB)               | KITCHEN & 10<br>KITCHEN & 10<br>CINING AREA<br>CINING AREA                           | D8<br>D8<br>D8<br>D8<br>D8<br>D8<br>D8<br>D8<br>D8<br>D8 | DINING AREA                                    | D8<br>D8<br>D8<br>D10<br>T&B<br>KITCHEN &<br>DINING AREA<br>S<br>S<br>S<br>S<br>S<br>S<br>S<br>S<br>S<br>S<br>S<br>S<br>S | D8<br>D10<br>T&B<br>KITCHEN &<br>DINING AREA<br>D9 | Ø<br>Ø<br>Ø<br>Ø<br>Ø<br>Ø<br>Ø<br>Ø<br>Ø<br>Ø<br>Ø<br>Ø<br>Ø<br>Ø                                                                                                                                                                                                                                                                                                                                                                                                                                                                                                                                                                                                                                                                                                                                                                                                                                                                                                                                                                                                                                                                                                                                                                                                                                                                                                                                                                                                                                                                                                                                                                                                                                                                                                                                                                                                                                                                                                                                                                                                                                                                                                                                                                                                                                                                                                                                                                                                                                                                                                                                                                                                                                                                                                                                                                   |
| ELECTRICAL<br>ROOM B<br>(ELEC-B)          | SLEEPING &<br>LIVING AREA                                                            | UNIT 4M<br>(UN-4M)<br>LIVING<br>AREA                     | SLEEPING &<br>LIVING AREA                      | SLEEPING &<br>LIVING AREA                                                                                                 | UNIT 4J<br>(UN-4J)<br>LIVING<br>AREA               | ROOM BEDROOM                                                                                                                                                                                                                                                                                                                                                                                                                                                                                                                                                                                                                                                                                                                                                                                                                                                                                                                                                                                                                                                                                                                                                                                                                                                                                                                                                                                                                                                                                                                                                                                                                                                                                                                                                                                                                                                                                                                                                                                                                                                                                                                                                                                                                                                                                                                                                                                                                                                                                                                                                                                                                                                                                                                                                                                                                         |
|                                           | BALCONY 4N<br>BALCONY 4N<br>(BAL-4N)                                                 | GALCONY 4M<br>(BAL-4M)                                   | BALCONY 4L<br>(BAL-4L)                         | G140<br>BALCONY 4K<br>(BAL-4K)                                                                                            |                                                    |                                                                                                                                                                                                                                                                                                                                                                                                                                                                                                                                                                                                                                                                                                                                                                                                                                                                                                                                                                                                                                                                                                                                                                                                                                                                                                                                                                                                                                                                                                                                                                                                                                                                                                                                                                                                                                                                                                                                                                                                                                                                                                                                                                                                                                                                                                                                                                                                                                                                                                                                                                                                                                                                                                                                                                                                                                      |
| TOR I I I I I I I I I I I I I I I I I I I |                                                                                      |                                                          | UTLINE OF CANOPY ABOVE 15TH                    |                                                                                                                           |                                                    |                                                                                                                                                                                                                                                                                                                                                                                                                                                                                                                                                                                                                                                                                                                                                                                                                                                                                                                                                                                                                                                                                                                                                                                                                                                                                                                                                                                                                                                                                                                                                                                                                                                                                                                                                                                                                                                                                                                                                                                                                                                                                                                                                                                                                                                                                                                                                                                                                                                                                                                                                                                                                                                                                                                                                                                                                                      |
|                                           | 1<br>AR708                                                                           |                                                          |                                                |                                                                                                                           |                                                    |                                                                                                                                                                                                                                                                                                                                                                                                                                                                                                                                                                                                                                                                                                                                                                                                                                                                                                                                                                                                                                                                                                                                                                                                                                                                                                                                                                                                                                                                                                                                                                                                                                                                                                                                                                                                                                                                                                                                                                                                                                                                                                                                                                                                                                                                                                                                                                                                                                                                                                                                                                                                                                                                                                                                                                                                                                      |
| 2.40 2.16                                 | 4.50                                                                                 | 6.00                                                     | 9.00                                           |                                                                                                                           | 6.00                                               | 3.82                                                                                                                                                                                                                                                                                                                                                                                                                                                                                                                                                                                                                                                                                                                                                                                                                                                                                                                                                                                                                                                                                                                                                                                                                                                                                                                                                                                                                                                                                                                                                                                                                                                                                                                                                                                                                                                                                                                                                                                                                                                                                                                                                                                                                                                                                                                                                                                                                                                                                                                                                                                                                                                                                                                                                                                                                                 |
|                                           | ı I                                                                                  |                                                          | 1                                              | 1                                                                                                                         |                                                    | I                                                                                                                                                                                                                                                                                                                                                                                                                                                                                                                                                                                                                                                                                                                                                                                                                                                                                                                                                                                                                                                                                                                                                                                                                                                                                                                                                                                                                                                                                                                                                                                                                                                                                                                                                                                                                                                                                                                                                                                                                                                                                                                                                                                                                                                                                                                                                                                                                                                                                                                                                                                                                                                                                                                                                                                                                                    |