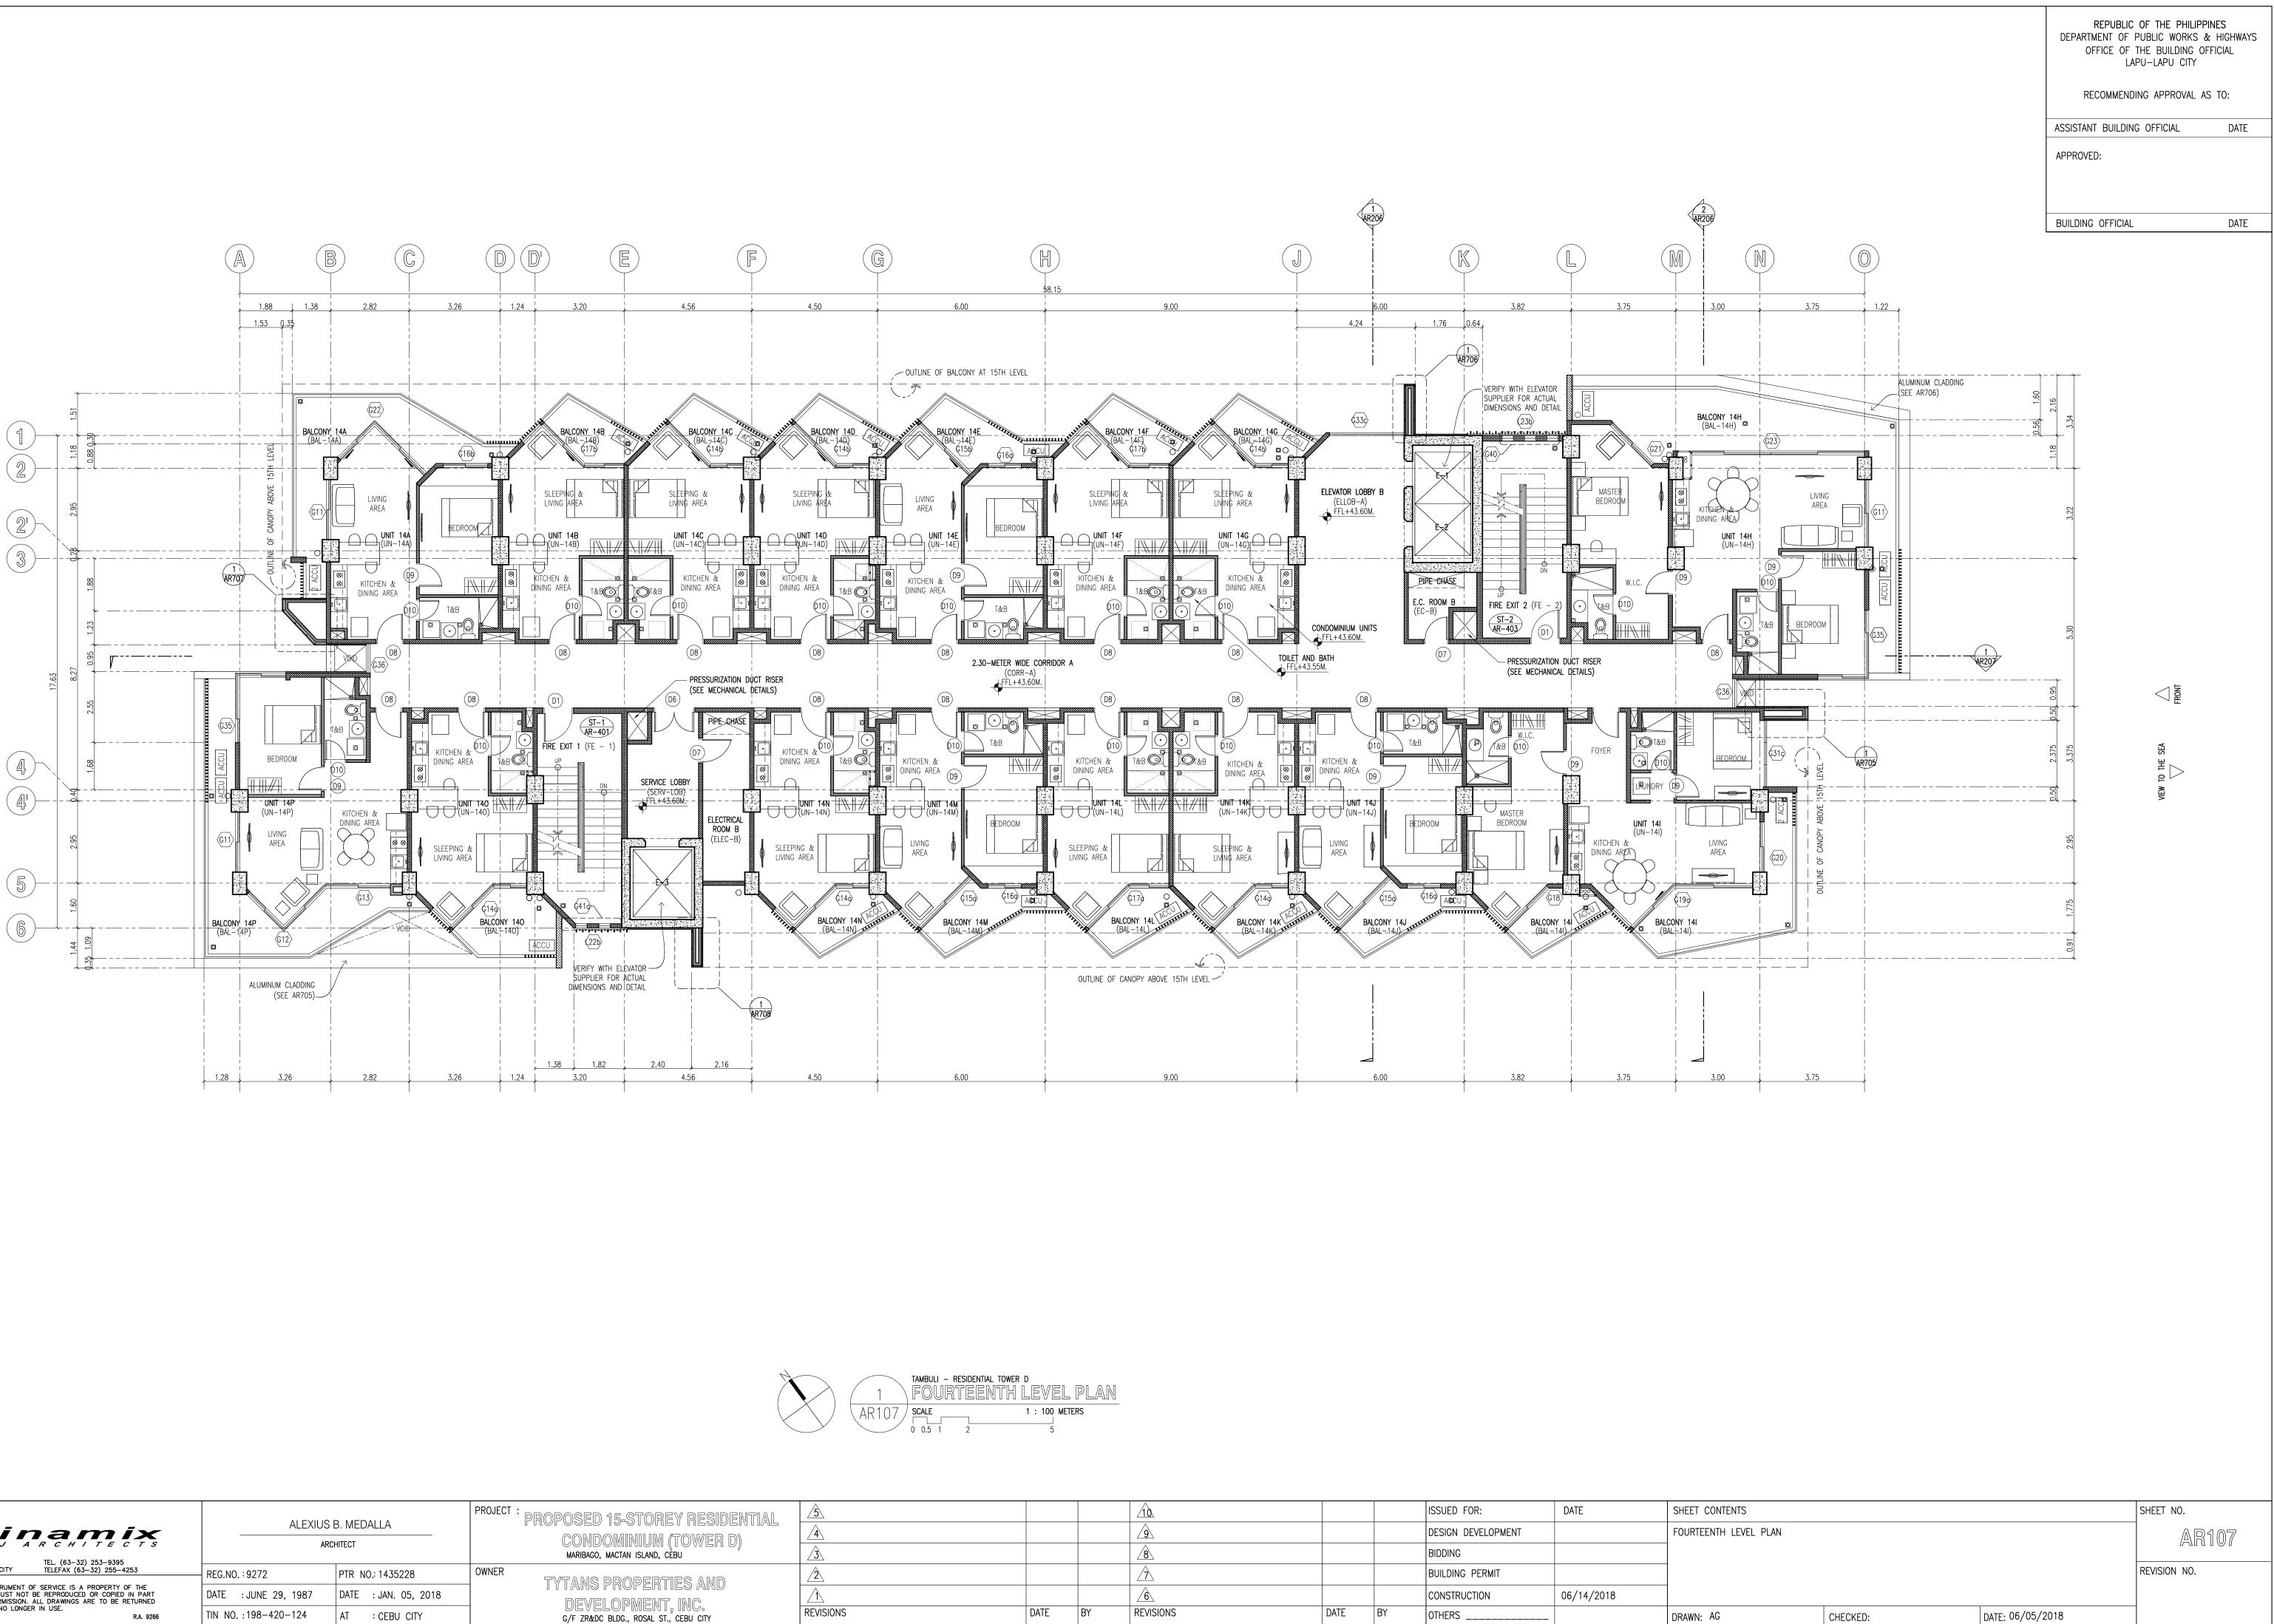

|                                           |                                                                                      |                                                          |                                                |                                                                                                                           | 1<br>AR206                                         |                                                                                                                                                                                                                                                                                                                                                                                                                                                                                                                                                                                                                                                                                                                                                                                                                                                                                                                                                                                                                                                                                                                                                                                                                                                                                                                                                                                                                                                                                                                                                                                                                                                                                                                                                                                                                                                                                                                                                                                                                                                                                                                                                                                                                                                                                                                                                                                                                                                                                                                                                                                                                                                                                                                                                                                                                                      |
|-------------------------------------------|--------------------------------------------------------------------------------------|----------------------------------------------------------|------------------------------------------------|---------------------------------------------------------------------------------------------------------------------------|----------------------------------------------------|--------------------------------------------------------------------------------------------------------------------------------------------------------------------------------------------------------------------------------------------------------------------------------------------------------------------------------------------------------------------------------------------------------------------------------------------------------------------------------------------------------------------------------------------------------------------------------------------------------------------------------------------------------------------------------------------------------------------------------------------------------------------------------------------------------------------------------------------------------------------------------------------------------------------------------------------------------------------------------------------------------------------------------------------------------------------------------------------------------------------------------------------------------------------------------------------------------------------------------------------------------------------------------------------------------------------------------------------------------------------------------------------------------------------------------------------------------------------------------------------------------------------------------------------------------------------------------------------------------------------------------------------------------------------------------------------------------------------------------------------------------------------------------------------------------------------------------------------------------------------------------------------------------------------------------------------------------------------------------------------------------------------------------------------------------------------------------------------------------------------------------------------------------------------------------------------------------------------------------------------------------------------------------------------------------------------------------------------------------------------------------------------------------------------------------------------------------------------------------------------------------------------------------------------------------------------------------------------------------------------------------------------------------------------------------------------------------------------------------------------------------------------------------------------------------------------------------------|
|                                           | F                                                                                    |                                                          | 38.15                                          | J                                                                                                                         |                                                    | (K)                                                                                                                                                                                                                                                                                                                                                                                                                                                                                                                                                                                                                                                                                                                                                                                                                                                                                                                                                                                                                                                                                                                                                                                                                                                                                                                                                                                                                                                                                                                                                                                                                                                                                                                                                                                                                                                                                                                                                                                                                                                                                                                                                                                                                                                                                                                                                                                                                                                                                                                                                                                                                                                                                                                                                                                                                                  |
| 4.56                                      | 4.50                                                                                 | 6.00                                                     | 9.00                                           |                                                                                                                           | 6.00                                               | 3.82                                                                                                                                                                                                                                                                                                                                                                                                                                                                                                                                                                                                                                                                                                                                                                                                                                                                                                                                                                                                                                                                                                                                                                                                                                                                                                                                                                                                                                                                                                                                                                                                                                                                                                                                                                                                                                                                                                                                                                                                                                                                                                                                                                                                                                                                                                                                                                                                                                                                                                                                                                                                                                                                                                                                                                                                                                 |
|                                           |                                                                                      |                                                          |                                                |                                                                                                                           | 4.24                                               | 1.76 0.64<br>1.76 0.64<br>0.64<br>0.64<br>0.64<br>0.64<br>0.64<br>0.64<br>0.64<br>0.64<br>0.64<br>0.64<br>0.64<br>0.64<br>0.64<br>0.64<br>0.64<br>0.64<br>0.64<br>0.64<br>0.64<br>0.64<br>0.64<br>0.64<br>0.64<br>0.64<br>0.64<br>0.64<br>0.64<br>0.64<br>0.64<br>0.64<br>0.64<br>0.64<br>0.64<br>0.64<br>0.64<br>0.64<br>0.64<br>0.64<br>0.64<br>0.64<br>0.64<br>0.64<br>0.64<br>0.64<br>0.64<br>0.64<br>0.64<br>0.64<br>0.64<br>0.64<br>0.64<br>0.64<br>0.64<br>0.64<br>0.64<br>0.64<br>0.64<br>0.64<br>0.64<br>0.64<br>0.64<br>0.64<br>0.64<br>0.64<br>0.64<br>0.64<br>0.64<br>0.64<br>0.64<br>0.64<br>0.64<br>0.64<br>0.64<br>0.64<br>0.64<br>0.64<br>0.64<br>0.64<br>0.64<br>0.64<br>0.64<br>0.64<br>0.64<br>0.64<br>0.64<br>0.64<br>0.64<br>0.64<br>0.64<br>0.64<br>0.64<br>0.64<br>0.64<br>0.64<br>0.64<br>0.64<br>0.64<br>0.64<br>0.64<br>0.64<br>0.64<br>0.64<br>0.64<br>0.64<br>0.64<br>0.64<br>0.64<br>0.64<br>0.64<br>0.64<br>0.64<br>0.64<br>0.64<br>0.64<br>0.64<br>0.64<br>0.64<br>0.64<br>0.64<br>0.64<br>0.64<br>0.64<br>0.64<br>0.64<br>0.64<br>0.64<br>0.64<br>0.64<br>0.64<br>0.64<br>0.64<br>0.64<br>0.64<br>0.64<br>0.64<br>0.64<br>0.64<br>0.64<br>0.64<br>0.64<br>0.64<br>0.64<br>0.64<br>0.64<br>0.64<br>0.64<br>0.64<br>0.64<br>0.64<br>0.64<br>0.64<br>0.64<br>0.64<br>0.64<br>0.64<br>0.64<br>0.64<br>0.64<br>0.64<br>0.64<br>0.64<br>0.64<br>0.64<br>0.64<br>0.64<br>0.64<br>0.64<br>0.64<br>0.64<br>0.64<br>0.64<br>0.64<br>0.64<br>0.64<br>0.64<br>0.64<br>0.64<br>0.64<br>0.64<br>0.64<br>0.64<br>0.64<br>0.64<br>0.64<br>0.64<br>0.64<br>0.64<br>0.64<br>0.64<br>0.64<br>0.64<br>0.64<br>0.64<br>0.64<br>0.64<br>0.64<br>0.64<br>0.64<br>0.64<br>0.64<br>0.64<br>0.64<br>0.64<br>0.64<br>0.64<br>0.64<br>0.64<br>0.64<br>0.64<br>0.64<br>0.64<br>0.64<br>0.64<br>0.64<br>0.64<br>0.64<br>0.64<br>0.64<br>0.64<br>0.64<br>0.64<br>0.64<br>0.64<br>0.64<br>0.64<br>0.64<br>0.64<br>0.64<br>0.64<br>0.64<br>0.64<br>0.64<br>0.64<br>0.64<br>0.64<br>0.64<br>0.64<br>0.64<br>0.64<br>0.64<br>0.64<br>0.64<br>0.64<br>0.64<br>0.64<br>0.64<br>0.64<br>0.64<br>0.64<br>0.64<br>0.64<br>0.64<br>0.64<br>0.64<br>0.64<br>0.64<br>0.64<br>0.64<br>0.64<br>0.64<br>0.64<br>0.64<br>0.64<br>0.64<br>0.64<br>0.64<br>0.64<br>0.64<br>0.64<br>0.64<br>0.64<br>0.64<br>0.64<br>0.64<br>0.64<br>0.64<br>0.64<br>0.64<br>0.64<br>0.64<br>0.64<br>0.64<br>0.64<br>0.64<br>0.64<br>0.64<br>0.64<br>0.64<br>0.64<br>0.64<br>0.64<br>0.64<br>0.64<br>0.64<br>0.64<br>0.64<br>0.64<br>0.64<br>0.64<br>0.64<br>0.64<br>0.64<br>0.64<br>0.64<br>0.64<br>0.64<br>0.64<br>0.64<br>0.64<br>0.64<br>0.64<br>0.64<br>0.64<br>0.64<br>0.64<br>0.64<br>0.64<br>0.64<br>0.64<br>0.64<br>0.64<br>0.64<br>0.64<br>0.64<br>0.64<br>0.64<br>0.64<br>0.64<br>0.64<br>0.64<br>0.64<br>0.64<br>0.64<br>0.64<br>0.64<br>0.64<br>0.64<br>0. |
| BALCONY 4C<br>(BAL_4C)                    | BALCONY 4D<br>(BAL-4D)                                                               | BALCONY 4E<br>(BAL_4E)                                   | BALCONY_4F<br>(BAL-4F)                         | BALCONY 46<br>(BAI - 4G)                                                                                                  |                                                    | UNIT WITH ELL<br>SUPPLIER FOR A<br>DIMENSIONS AND                                                                                                                                                                                                                                                                                                                                                                                                                                                                                                                                                                                                                                                                                                                                                                                                                                                                                                                                                                                                                                                                                                                                                                                                                                                                                                                                                                                                                                                                                                                                                                                                                                                                                                                                                                                                                                                                                                                                                                                                                                                                                                                                                                                                                                                                                                                                                                                                                                                                                                                                                                                                                                                                                                                                                                                    |
| SLEEPING &<br>LIVING AREA                 | (BAL-4D)<br>(14b)<br>SLEEPING &<br>LIVING AREA                                       | LIVING<br>AREA                                           | (BAL-4F)<br>(17b)<br>SLEEPING &<br>LIVING AREA | (BAL-4G) 4C<br>G14b C<br>SLEEPING &<br>LIVING AREA                                                                        |                                                    |                                                                                                                                                                                                                                                                                                                                                                                                                                                                                                                                                                                                                                                                                                                                                                                                                                                                                                                                                                                                                                                                                                                                                                                                                                                                                                                                                                                                                                                                                                                                                                                                                                                                                                                                                                                                                                                                                                                                                                                                                                                                                                                                                                                                                                                                                                                                                                                                                                                                                                                                                                                                                                                                                                                                                                                                                                      |
| UNIT 4C<br>(UN-4C)<br>KITCHEN &           | UNIT 4D<br>(UN-4D)<br>(UN-4D)<br>(UN-4D)<br>(UN-4D)<br>(UN-4D)<br>(UN-4D)<br>(UN-4D) | UNIT 4E<br>(UN-4E)<br>KITCHEN & 09                       | UNIT 4F<br>(UN-4F)<br>KITCHEN &                |                                                                                                                           | ELEVATOR LOBBY B<br>(ELLOB-A)                      | DEC CHASE                                                                                                                                                                                                                                                                                                                                                                                                                                                                                                                                                                                                                                                                                                                                                                                                                                                                                                                                                                                                                                                                                                                                                                                                                                                                                                                                                                                                                                                                                                                                                                                                                                                                                                                                                                                                                                                                                                                                                                                                                                                                                                                                                                                                                                                                                                                                                                                                                                                                                                                                                                                                                                                                                                                                                                                                                            |
|                                           |                                                                                      |                                                          |                                                |                                                                                                                           | <                                                  | C. ROOM B FIRE EXIT 2 (F                                                                                                                                                                                                                                                                                                                                                                                                                                                                                                                                                                                                                                                                                                                                                                                                                                                                                                                                                                                                                                                                                                                                                                                                                                                                                                                                                                                                                                                                                                                                                                                                                                                                                                                                                                                                                                                                                                                                                                                                                                                                                                                                                                                                                                                                                                                                                                                                                                                                                                                                                                                                                                                                                                                                                                                                             |
| PRESSURIZATION<br>(SEE MECHANICAL         | DUCT RISER                                                                           | (D8)<br>2.30-METER WIDE CORF<br>(CORR-A)                 | (D8)<br>RIDOR A                                |                                                                                                                           |                                                    | (D7)<br>PRESSURI<br>(SEE MEC                                                                                                                                                                                                                                                                                                                                                                                                                                                                                                                                                                                                                                                                                                                                                                                                                                                                                                                                                                                                                                                                                                                                                                                                                                                                                                                                                                                                                                                                                                                                                                                                                                                                                                                                                                                                                                                                                                                                                                                                                                                                                                                                                                                                                                                                                                                                                                                                                                                                                                                                                                                                                                                                                                                                                                                                         |
| SERVICE LOBBY<br>(SERV-LOB)               | KITCHEN & 10<br>KITCHEN & 10<br>CINING AREA<br>CINING AREA                           | D8<br>D8<br>D8<br>D8<br>D8<br>D8<br>D8<br>D8<br>D8<br>D8 | DINING AREA                                    | D8<br>D8<br>D8<br>D10<br>T&B<br>KITCHEN &<br>DINING AREA<br>S<br>S<br>S<br>S<br>S<br>S<br>S<br>S<br>S<br>S<br>S<br>S<br>S | D8<br>D10<br>T&B<br>KITCHEN &<br>DINING AREA<br>D9 | Ø<br>Ø<br>Ø<br>Ø<br>Ø<br>Ø<br>Ø<br>Ø<br>Ø<br>Ø<br>Ø<br>Ø<br>Ø<br>Ø                                                                                                                                                                                                                                                                                                                                                                                                                                                                                                                                                                                                                                                                                                                                                                                                                                                                                                                                                                                                                                                                                                                                                                                                                                                                                                                                                                                                                                                                                                                                                                                                                                                                                                                                                                                                                                                                                                                                                                                                                                                                                                                                                                                                                                                                                                                                                                                                                                                                                                                                                                                                                                                                                                                                                                   |
| ELECTRICAL<br>ROOM B<br>(ELEC-B)          | SLEEPING &<br>LIVING AREA                                                            | UNIT 4M<br>(UN-4M)<br>LIVING<br>AREA                     | SLEEPING &<br>LIVING AREA                      | SLEEPING &<br>LIVING AREA                                                                                                 | UNIT 4J<br>(UN-4J)<br>LIVING<br>AREA               | ROOM BEDROOM                                                                                                                                                                                                                                                                                                                                                                                                                                                                                                                                                                                                                                                                                                                                                                                                                                                                                                                                                                                                                                                                                                                                                                                                                                                                                                                                                                                                                                                                                                                                                                                                                                                                                                                                                                                                                                                                                                                                                                                                                                                                                                                                                                                                                                                                                                                                                                                                                                                                                                                                                                                                                                                                                                                                                                                                                         |
|                                           | BALCONY 4N<br>BALCONY 4N<br>(BAL-4N)                                                 | GALCONY 4M<br>(BAL-4M)                                   | BALCONY 4L<br>(BAL-4L)                         | G140<br>BALCONY 4K<br>(BAL-4K)                                                                                            |                                                    |                                                                                                                                                                                                                                                                                                                                                                                                                                                                                                                                                                                                                                                                                                                                                                                                                                                                                                                                                                                                                                                                                                                                                                                                                                                                                                                                                                                                                                                                                                                                                                                                                                                                                                                                                                                                                                                                                                                                                                                                                                                                                                                                                                                                                                                                                                                                                                                                                                                                                                                                                                                                                                                                                                                                                                                                                                      |
| TOR I I I I I I I I I I I I I I I I I I I |                                                                                      |                                                          | UTLINE OF CANOPY ABOVE 15TH                    |                                                                                                                           |                                                    |                                                                                                                                                                                                                                                                                                                                                                                                                                                                                                                                                                                                                                                                                                                                                                                                                                                                                                                                                                                                                                                                                                                                                                                                                                                                                                                                                                                                                                                                                                                                                                                                                                                                                                                                                                                                                                                                                                                                                                                                                                                                                                                                                                                                                                                                                                                                                                                                                                                                                                                                                                                                                                                                                                                                                                                                                                      |
|                                           | 1<br>AR708                                                                           |                                                          |                                                |                                                                                                                           |                                                    |                                                                                                                                                                                                                                                                                                                                                                                                                                                                                                                                                                                                                                                                                                                                                                                                                                                                                                                                                                                                                                                                                                                                                                                                                                                                                                                                                                                                                                                                                                                                                                                                                                                                                                                                                                                                                                                                                                                                                                                                                                                                                                                                                                                                                                                                                                                                                                                                                                                                                                                                                                                                                                                                                                                                                                                                                                      |
| 2.40 2.16                                 | 4.50                                                                                 | 6.00                                                     | 9.00                                           |                                                                                                                           | 6.00                                               | 3.82                                                                                                                                                                                                                                                                                                                                                                                                                                                                                                                                                                                                                                                                                                                                                                                                                                                                                                                                                                                                                                                                                                                                                                                                                                                                                                                                                                                                                                                                                                                                                                                                                                                                                                                                                                                                                                                                                                                                                                                                                                                                                                                                                                                                                                                                                                                                                                                                                                                                                                                                                                                                                                                                                                                                                                                                                                 |
|                                           | ı I                                                                                  |                                                          | 1                                              | 1                                                                                                                         |                                                    | I                                                                                                                                                                                                                                                                                                                                                                                                                                                                                                                                                                                                                                                                                                                                                                                                                                                                                                                                                                                                                                                                                                                                                                                                                                                                                                                                                                                                                                                                                                                                                                                                                                                                                                                                                                                                                                                                                                                                                                                                                                                                                                                                                                                                                                                                                                                                                                                                                                                                                                                                                                                                                                                                                                                                                                                                                                    |