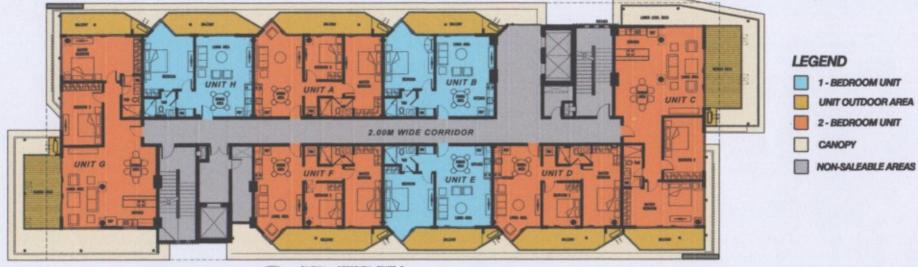

## AREA TABULATION

| UNIT G (2BR UNIT)        | INDOOR AREA   | OUTDOOR AREA | UNIT H (1BR UNIT)        | INDOOR AREA  | OUTDOOR AREA | UNIT A (2BR UNIT)        | INDOOR AREA  | OUTDOOR AREA        | UNIT B (1BR UNIT)        | INDOOR AREA  | OUTDOOR ARE     |
|--------------------------|---------------|--------------|--------------------------|--------------|--------------|--------------------------|--------------|---------------------|--------------------------|--------------|-----------------|
| KIT-DIN-LIV AREA         | 65.8 SQ. M.   |              | KIT-DIN-LIV AREA         | 34.80 SQ. M. |              | KIT-DIN-LIV AREA         | 33.58 SQ. M. |                     | KIT-DIN-LIV AREA         | 35.82 SQ. M. |                 |
| COMMON T&B               | 6.12 SQ. M.   |              | 788                      | 5.50 SQ. M.  |              | COMMON T&B               | 4.77 SQ. M.  |                     | 78.B                     | 5.50 SQ. M.  | and the second  |
| MASTER BEDROOM           | 24.85 SQ. M.  |              | WASHING MACHINE NICHE    | 1.08 SQ. M.  |              | WASHING MACHINE NICHE    | 2.00 SQ. M.  |                     | WASHING MACHINE NICHE    | 1.09 SQ. M.  |                 |
| BEDROOM 2                | 18.18 SQ. M.  |              | BEDROOM                  | 21.53 SQ. M. |              | MASTER BEDROOM           | 20.40 SQ. M. |                     | BEDROOM                  | 21.53 SQ. M. |                 |
| BALCONY 1                |               | 19.41 SQ. M. | BALCONY                  |              | 12.34 SQ. M. | BEDROOM 2                | 12.35 SQ. M. |                     | BALCONY                  |              | 12.34 SQ. M.    |
| BALCONY 2                |               | 11.78 SQ. M. | TOTAL (INDOOR / OUTDOOR) | 62.91 SQ. M. | 12.34 SQ. M. | BALCONY                  |              | 14.94 SQ. M.        | TOTAL (INDOOR / OUTDOOR) | 62.53 SQ. M. | 12.34 SQ. M.    |
| TOTAL (INDOOR / OUTDOOR) | 114.95 SQ. M. | 31.19 SQ. M. | TOTAL                    | 75.25 SQ. M. |              | TOTAL (INDOOR / OUTDOOR) | 73.10 SQ. M. | 14.94 SQ. M.        | TOTAL                    | 74.85 SQ. M. | Service and the |
| TOTAL                    | 146.14 SQ. M. |              |                          |              |              | TOTAL                    | 88.04 SQ. M. | A REAL PROPERTY AND |                          |              |                 |