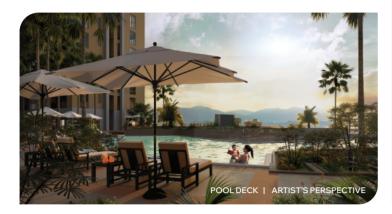

- Prayer Room Culinary Station
- Co-Working Space
- Conference Room

20 15

175 144

31

Lap Pool

• Leisure Walkway

Putting Green

Jogging Path

Golf Simulation

•

.

- Leisure Pool
  Children's Pool
- Pool Deck
- Wet Play Area
- Function Hall
- Multi-Purpose RoomEntertainment Room

45.00 sq.m. to 53.00 sq.m.

77.00 sq.m. to 92.00 sq.m.

. 77.00 sq.m. to 131.50 sq.m