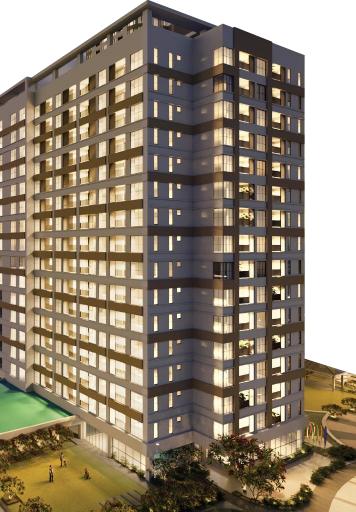

| 2 Bedroom            | 77.00 – 92.00 sqm  | 51     | 30%   |
|                          |                                                                                         | 3 Bedroom            | 116.50 sqm         | 4      | 2%    |
|                          |                                                                                         | Duo Suites (S + 2BR) | 116.50 sqm         | 5      | 3%    |
| No. of Residential Units |                                                                                         | Villa                | 77.00 – 131.50 sqm | 12     | 7%    |
| No. of Parking Slots     | Over 100 slots                                                                          | Total                |                    | 168    | 100%  |





## MARCO POLO PARKPLACE

## **Amenity Offering**

Experience the premium lifestyle features tailored for upscale living

Tower5 27 Lobby Lounge 28 Art Room 29 Multi Purpose Room 30 Entertainment Room 31 Boxing / Fitness Studio 32 Alfresco / Outdoor Function



1 Game Room 2 Mini Theater 3 Day Care / Tiara room 4 Indoor Play Area 5 Fitness Gym / Aerobic Studio 6 Reading / Waiting Area



### Tower4

- 17 Shaded Play Area
- 18 Veranda
- 19 Sound Lounge
- 20 Game Room
- 21 Golf Simulation
- 22 Co-working Space
- 23 Quite Room
- 24 Praver room
- 25 Spa Pavilion
- 26 Circuit training Gym

### Tower3

- 7 Shower Area
- 8 Sundry
- 9 Culinary Station
- 10 Alfresco Area
- 11 Function Hall
- 12 Lounge area
- 13 Pantry
- 14 Fitness Gym
- 15 Yoga / Fitness Studio
- 16 Conference Room