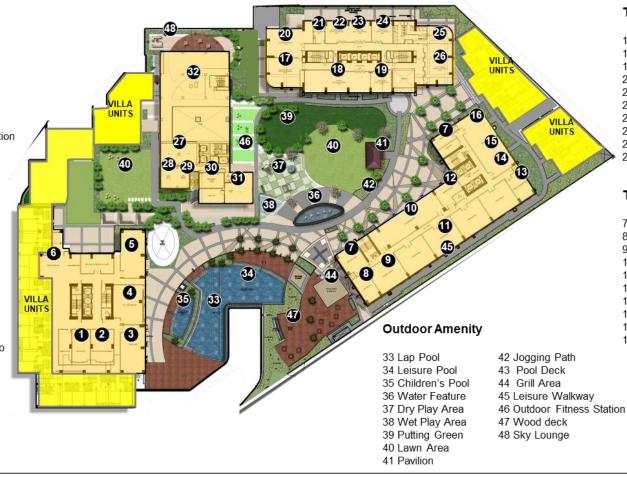

## SITE DEVELOPMENT PLAN

| MARCO POLO PARKPLACE     |                                                                                         | Unit Type            | Unit Area          | Volume | % Mix |
|--------------------------|-----------------------------------------------------------------------------------------|----------------------|--------------------|--------|-------|
| No. of Physical Floors   | -15 typical residential floors<br>-1 amenity floor<br>-3 parking floors<br>-1 roof deck | 1 Bedroom            | 45.00 – 53.00 sqm  | 96     | 58%   |
|                          |                                                                                         | 2 Bedroom            | 77.00 – 92.00 sqm  | 51     | 30%   |
|                          |                                                                                         | 3 Bedroom            | 116.50 sqm         | 4      | 2%    |
|                          |                                                                                         | Duo Suites (S + 2BR) | 116.50 sqm         | 5      | 3%    |
| No. of Residential Units |                                                                                         | Villa                | 77.00 – 131.50 sqm | 12     | 7%    |
| No. of Parking Slots     | Over 100 slots                                                                          | Total                |                    | 168    | 100%  |

## **Amenity Offering**

Experience the premium lifestyle features tailored for upscale living

Tower5 27 Lobby Lounge 28 Art Room 29 Multi Purpose Room 30 Entertainment Room 31 Boxing / Fitness Studio 32 Alfresco / Outdoor Function

1 Game Room 2 Mini Theater 3 Day Care / Tiara room 4 Indoor Play Area 5 Fitness Gym / Aerobic Studio 6 Reading / Waiting Area

### Tower4

- 17 Shaded Play Area
- 18 Veranda
- 19 Sound Lounge
- 20 Game Room
- 21 Golf Simulation
- 22 Co-working Space
- 23 Quite Room
- 24 Praver room
- 25 Spa Pavilion
- 26 Circuit training Gym

### Tower3

- 7 Shower Area
- 8 Sundry
- 9 Culinary Station
- 10 Alfresco Area
- 11 Function Hall
- 12 Lounge area
- 13 Pantry
- 14 Fitness Gym
- 15 Yoga / Fitness Studio
- 16 Conference Room