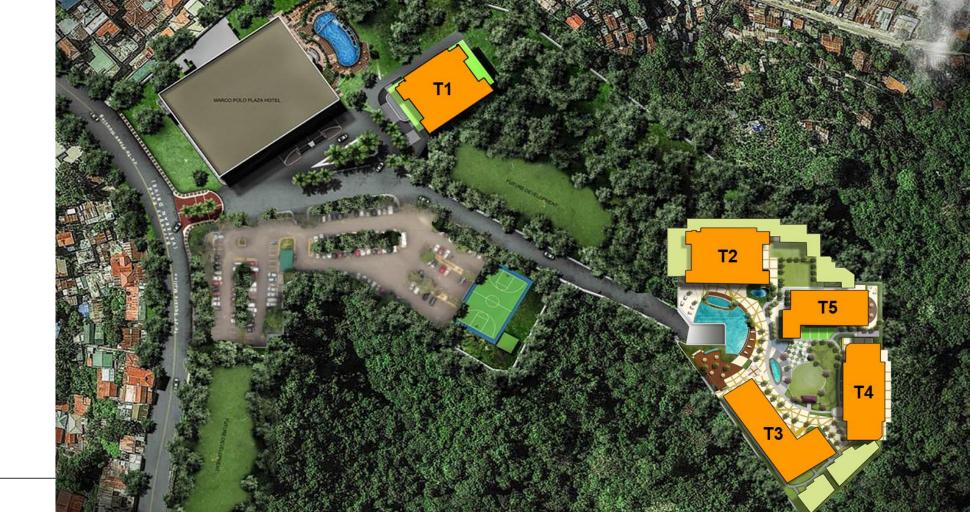

## SITE DEVELOPMENT PLAN

| MARCO POLO PARKPLACE     |                                                                                         | Unit Type            | Unit Area          | Volume | % Mix |
|--------------------------|-----------------------------------------------------------------------------------------|----------------------|--------------------|--------|-------|
| No. of Physical Floors   | -15 typical residential floors<br>-1 amenity floor<br>-3 parking floors<br>-1 roof deck | 1 Bedroom            | 45.00 – 53.00 sqm  | 96     | 58%   |
|                          |                                                                                         | 2 Bedroom            | 77.00 – 92.00 sqm  | 51     | 30%   |
|                          |                                                                                         | 3 Bedroom            | 116.50 sqm         | 4      | 2%    |
|                          |                                                                                         | Duo Suites (S + 2BR) | 116.50 sqm         | 5      | 3%    |
| No. of Residential Units |                                                                                         | Villa                | 77.00 – 131.50 sqm | 12     | 7%    |
| No. of Parking Slots     | Over 100 slots                                                                          | Total                |                    | 168    | 100%  |