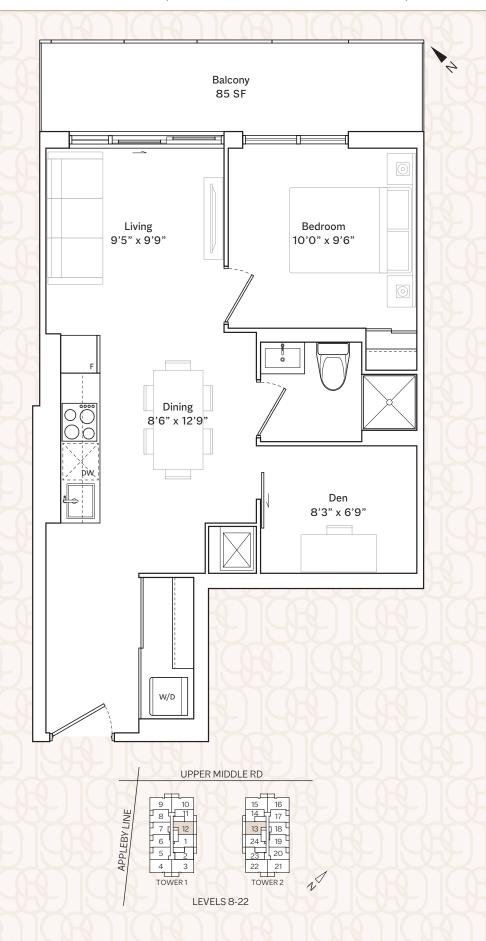

# ONE BEDROOM+DEN | 592 SF + 35 SF BALCONY | 1B+D-J

| Suite Number | Interior Area |
|--------------|---------------|
| 702, 711     | 585 SF        |
| 805-2205     | 592 SF        |
| 820-1720     | 582 SF        |