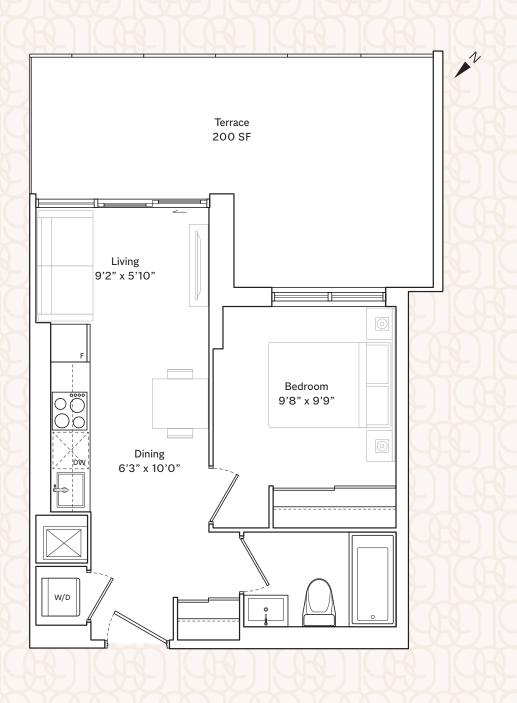

# ONE BEDROOM | 444 SF + 200 SF TERRACE | 1B-A







# ONE BEDROOM | 498 SF + 90 SF BALCONY | 1B-B











| Suite Number                    | Interior Area |
|---------------------------------|---------------|
| 221<br>325-625                  | 498 SF        |
| 302-602<br>802-2202<br>823-1723 | 476 SF        |
|                                 |               |



# ONE BEDROOM | 488 SF + 90 SF BALCONY | 1B-C







# ONE BEDROOM | 457 SF + 30 SF BALCONY | 1B-D







# ONE BEDROOM+DEN | 628 SF + 225 SF BALCONY | 1B+D-A





# ONE BEDROOM+DEN | 559 SF + 85 SF BALCONY | 1B+D-B





# ONE BEDROOM+DEN | 609 SF + 115 SF BALCONY | 1B+D-C





# ONE BEDROOM+DEN | 554 SF + 75 SF BALCONY | 1B+D-D





# ONE BEDROOM+DEN | 611 SF + 35 SF BALCONY | 1B+D-E







# ONE BEDROOM+DEN | 587 SF + 35 SF BALCONY | 1B+D-F







# ONE BEDROOM+DEN |