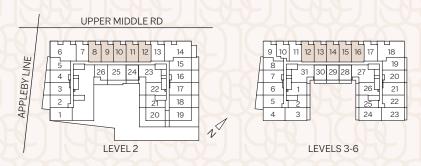

F BALCONY | 1B-B











| Suite Number                    | Interior Area |
|---------------------------------|---------------|
| 221<br>325-625                  | 498 SF        |
| 302-602<br>802-2202<br>823-1723 | 476 SF        |
|                                 |               |



# ONE BEDROOM | 488 SF + 90 SF BALCONY | 1B-C







# ONE BEDROOM | 457 SF + 30 SF BALCONY | 1B-D







# ONE BEDROOM+DEN | 628 SF + 225 SF BALCONY | 1B+D-A





# ONE BEDROOM+DEN | 559 SF + 85 SF BALCONY | 1B+D-B





# ONE BEDROOM+DEN | 609 SF + 115 SF BALCONY | 1B+D-C





# ONE BEDROOM+DEN | 554 SF + 75 SF BALCONY | 1B+D-D





# ONE BEDROOM+DEN | 611 SF + 35 SF BALCONY | 1B+D-E







# ONE BEDROOM+DEN | 587 SF + 35 SF BALCONY | 1B+D-F







# ONE BEDROOM+DEN | 616 SF + 35 SF BALCONY | 1B+D-G







# ONE BEDROOM+DEN | 629 SF + 40 SF BALCONY | 1B+D-H







# ONE BEDROOM+DEN | 596 SF + 130 SF TERRACE | 1B+D-I





# ONE BEDROOM+DEN | 592 SF + 35 SF BALCONY | 1B+D-J





| Suite Number | Interior Area |
|--------------|---------------|
| 702, 711     | 585 SF        |
| 805-2205     | 592 SF        |
| 820-1720     | 582 SF        |



# ONE BEDROOM+DEN | 590 SF + 35 SF BALCONY | 1B+D-K





| Suite Number                         | nterior Area |
|--------------------------------------|--------------|
| 710                                  | 580 SF       |
| 703, 806-1706<br>819-1719, 1806-2206 | 590 SF       |



# ONE BEDROOM+DEN | 567 SF + 35 SF BALCONY | 1B+D-L





| Suite Number  | Interior Area |
|---------------|---------------|
| 704,807-2207  | 567 SF        |
| 709, 818-