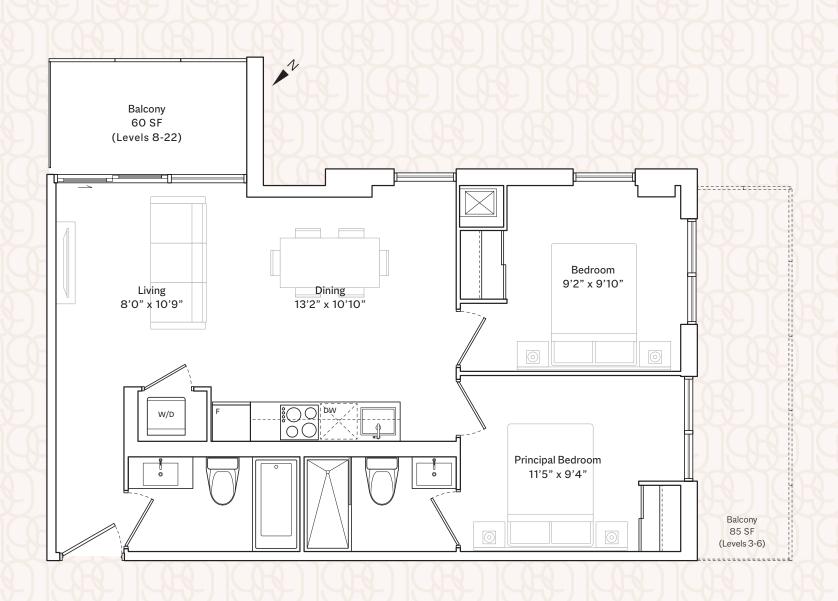

# TWO BEDROOM | 752 SF + 60 SF BALCONY | 2B-F

| Suite Number                                                       | Interior Area |
|--------------------------------------------------------------------|---------------|
| 303-603                                                            | 725 SF        |
| 324-624                                                            | 752 SF        |
| 701                                                                | 695 SF        |
| 803-1703, 804-170-<br>821-1721, 822-1722<br>1803-2203<br>1804-2204 | 4<br>716 SF   |