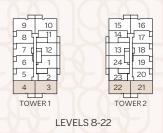

| 498 SF + 35 SF BALCONY | 1B+D-O







# TWO BEDROOM | 648 SF + 550 SF TERRACE | 2B-A





#### TWO BEDROOM | 833 SF + 75 SF BALCONY | 2B-B







# **TWO BEDROOM | 752 SF | 2B-C**







LEVEL 7

| Suite Number | Interior Area |
|--------------|---------------|
| 201, 304-604 | 731 SF        |
| 323-623      | 752 SF        |
| 712          | 690 SF        |



# TWO BEDROOM | 788 SF + 125 SF TERRACES | 2B-D







# TWO BEDROOM | 660 SF + 55 SF BALCONY | 2B-E





| Suite Number                                    | Interior Area |
|-------------------------------------------------|---------------|
| 707                                             | 636 SF        |
| 809-2209,<br>810-2210,<br>815-1715,<br>816-1716 | 660 SF        |



# TWO BEDROOM | 752 SF + 60 SF BALCONY | 2B-F







| Suite Number                                                       | Interior Area |
|--------------------------------------------------------------------|---------------|
| 303-603                                                            | 725 SF        |
| 324-624                                                            | 752 SF        |
| 701                                                                | 695 SF        |
| 803-1703, 804-170-<br>821-1721, 822-1722<br>1803-2203<br>1804-2204 | 4<br>716 SF   |



# TWO BEDROOM | 724 SF + 190 SF TERRACE | 2B-G







# TWO BEDROOM | 633 SF + 160 SF BALCONY | 2B-H





#### TWO BEDROOM | 664 SF + 70 SF BALCONY | 2B-I





# TWO BEDROOM | 664 SF + 70 SF BALCONY | 2B-J





# TWO BEDROOM | 688 SF + 70 SF BALCONY | 2B-K





# TWO BEDRO