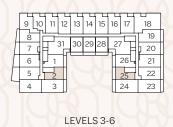

# ONE BEDROOM | 444 SF + 200 SF TERRACE | 1B-A







# ONE BEDROOM | 498 SF + 90 SF BALCONY | 1B-B











| Suite Number                    | Interior Area |
|---------------------------------|---------------|
| 221<br>325-625                  | 498 SF        |
| 302-602<br>802-2202<br>823-1723 | 476 SF        |
|                                 |               |



# ONE BEDROOM | 488 SF + 90 SF BALCONY | 1B-C







# ONE BEDROOM | 457 SF + 30 SF BALCONY | 1B-D







# ONE BEDROOM+DEN | 628 SF + 225 SF BALCONY | 1B+D-A





# ONE BEDROOM+DEN | 559 SF + 85 SF BALCONY | 1B+D-B





# ONE BEDROOM+DEN | 609 SF + 115 SF BALCONY | 1B+D-C





# ONE BEDROOM+DEN | 554 SF + 75 SF BALCONY | 1B+D-D





# ONE BEDROOM+DEN | 611 SF + 35 SF BALCONY | 1B+D-E







# ONE BEDROOM+DEN | 587 SF + 35 SF BALCONY | 1B+D-F







# ONE BEDROOM+DEN | 616 SF + 35 SF BALCONY | 1B+D-G







# ONE BEDROOM+DEN