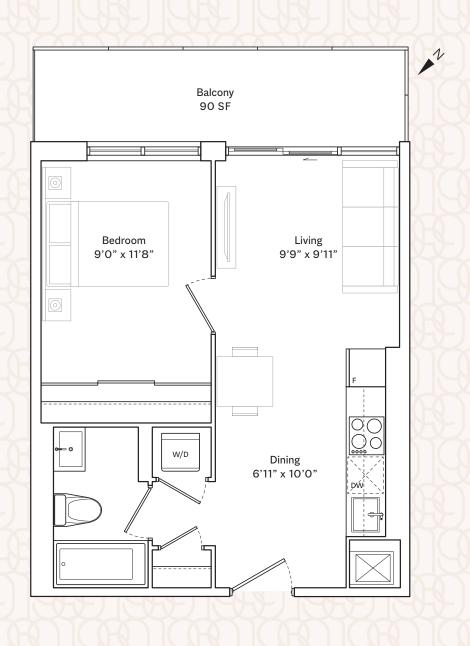

# ONE BEDROOM | 498 SF + 90 SF BALCONY | 1B-B

| Suite Number                    | Interior Area |
|---------------------------------|---------------|
| 221<br>325-625                  | 498 SF        |
| 302-602<br>802-2202<br>823-1723 | 476 SF        |
|                                 |               |