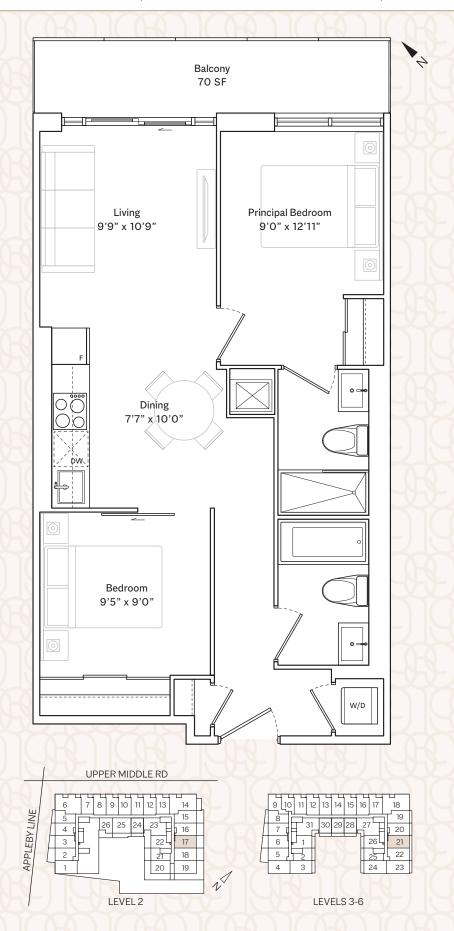

# ONE BEDROOM | 498 SF + 90 SF BALCONY | 1B-B

| Suite Number                    | Interior Area |
|---------------------------------|---------------|
| 221<br>325-625                  | 498 SF        |
| 302-602<br>802-2202<br>823-1723 | 476 SF        |
|                                 |               |