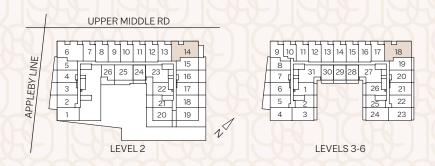

|
| 324-624                                                            | 752 SF        |
| 701                                                                | 695 SF        |
| 803-1703, 804-170-<br>821-1721, 822-1722<br>1803-2203<br>1804-2204 | 4<br>716 SF   |



# TWO BEDROOM | 724 SF + 190 SF TERRACE | 2B-G







# TWO BEDROOM | 633 SF + 160 SF BALCONY | 2B-H





#### TWO BEDROOM | 664 SF + 70 SF BALCONY | 2B-I





# TWO BEDROOM | 664 SF + 70 SF BALCONY | 2B-J





# TWO BEDROOM | 688 SF + 70 SF BALCONY | 2B-K





# TWO BEDROOM | 674 SF + 70 SF BALCONY | 2B-L





# TWO BEDROOM | 698 SF + 200 SF TERRACE | 2B-M





# TWO BEDROOM | 730 SF + 650 SF TERRACE | 2B-N





# THREE BEDROOM | 1,130 SF + 70 SF BALCONIES | 3B-A







# THREE BEDROOM | 1,144 SF + 35 SF BALCONY | 3B-B