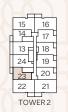

# ONE BEDROOM | 444 SF + 200 SF TERRACE | 1B-A







# ONE BEDROOM | 498 SF + 90 SF BALCONY | 1B-B











| Suite Number                    | Interior Area |
|---------------------------------|---------------|
| 221<br>325-625                  | 498 SF        |
| 302-602<br>802-2202<br>823-1723 | 476 SF        |
|                                 |               |



# ONE BEDROOM | 488 SF + 90 SF BALCONY | 1B-C







# ONE BEDROOM | 457 SF + 30 SF BALCONY | 1B-D







# ONE BEDROOM+DEN | 628 SF + 225 SF BALCONY | 1B+D-A





# ONE BEDROOM+DEN | 559 SF + 85 SF BALCONY | 1B+D-B





# ONE BEDROOM+DEN | 609 SF + 115 SF BALCONY | 1B+D-C





# ONE BEDROOM+DEN | 554 SF + 75 SF BALCONY | 1B+D-D





# ONE BEDROOM+DEN | 611 SF + 35 SF BALCONY | 1B+D-E







# ONE BEDROOM+DEN | 587 SF + 35 SF BALCONY | 1B+D-F







# ONE BEDROOM+DEN | 616 SF + 35 SF BALCONY | 1B+D-G







# ONE BEDROOM+DEN | 62