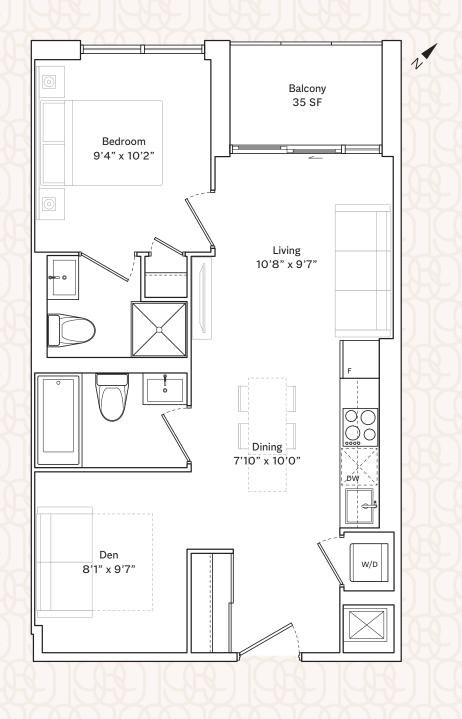

SF BALCONY | 1B-B











| Suite Number                    | Interior Area |
|---------------------------------|---------------|
| 221<br>325-625                  | 498 SF        |
| 302-602<br>802-2202<br>823-1723 | 476 SF        |
|                                 |               |



# ONE BEDROOM | 488 SF + 90 SF BALCONY | 1B-C







# ONE BEDROOM | 457 SF + 30 SF BALCONY | 1B-D







# ONE BEDROOM+DEN | 628 SF + 225 SF BALCONY | 1B+D-A





# ONE BEDROOM+DEN | 559 SF + 85 SF BALCONY | 1B+D-B





# ONE BEDROOM+DEN | 609 SF + 115 SF BALCONY | 1B+D-C





# ONE BEDROOM+DEN | 554 SF + 75 SF BALCONY | 1B+D-D





# ONE BEDROOM+DEN | 611 SF + 35 SF BALCONY | 1B+D-E







# ONE BEDROOM+DEN | 587 SF + 35 SF BALCONY | 1B+D-F







# ONE BEDROOM+DEN | 616 SF + 35 SF BALCONY | 1B+D-G







# ONE BEDROOM+DEN | 629 SF + 40 SF BALCONY | 1B+D-H







# ONE BEDROOM+DEN | 596 SF + 130 SF TERRACE | 1B+D-I





# ONE BEDROOM+DEN | 592 SF + 35 SF BALCONY | 1B+D-J





| Suite Number | Interior Area |
|--------------|---------------|
| 702, 711     | 585 SF        |
| 805-2205     | 592 SF        |
| 820-1720     | 582 SF        |



# ONE BEDROOM+DEN | 590 SF + 35 SF BALCONY | 1B+D-K





| Suite Number                         | nterior Area |
|--------------------------------------|--------------|
| 710                                  | 580 SF       |
| 703, 806-1706<br>819-1719, 1806-2206 | 590 SF       |



# ONE BEDROOM+DEN | 567 SF + 35 SF BALCONY | 1B+D-L





| Suite Number  | Interior Area |
|---------------|---------------|
| 704,807-2207  | 567 SF        |
| 709, 81