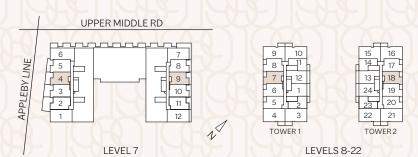

# **TWO BEDROOM | 752 SF | 2B-C**

LEVEL 7

| Suite Number | Interior Area |
|--------------|---------------|
| 201, 304-604 | 731 SF        |
| 323-623      | 752 SF        |
| 712          | 690 SF        |