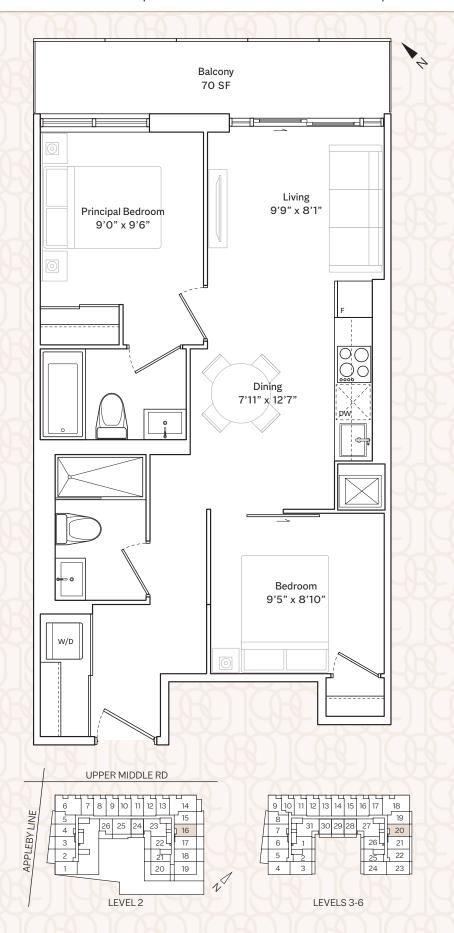

SF        |



# TWO BEDROOM | 752 SF + 60 SF BALCONY | 2B-F







| Suite Number                                                       | Interior Area |
|--------------------------------------------------------------------|---------------|
| 303-603                                                            | 725 SF        |
| 324-624                                                            | 752 SF        |
| 701                                                                | 695 SF        |
| 803-1703, 804-170-<br>821-1721, 822-1722<br>1803-2203<br>1804-2204 | 4<br>716 SF   |



# TWO BEDROOM | 724 SF + 190 SF TERRACE | 2B-G







# TWO BEDROOM | 633 SF + 160 SF BALCONY | 2B-H





#### TWO BEDROOM | 664 SF + 70 SF BALCONY | 2B-I





# TWO BEDROOM | 664 SF + 70 SF BALCONY | 2B-J





# TWO BEDROOM | 688 SF + 70 SF BALCONY | 2B-K





# TWO BEDROOM | 674 SF + 70 SF BALCONY | 2B-L





# TWO BEDROOM | 698 SF + 200 SF TERRACE | 2B-M





# TWO BEDROOM | 730 SF + 650 SF TERRACE | 2B-N





# THREE BEDROOM | 1,130 SF + 70 SF BALCONIES | 3B-A







# THREE BEDROOM | 1,144 SF + 35 SF BALCONY | 3B-B