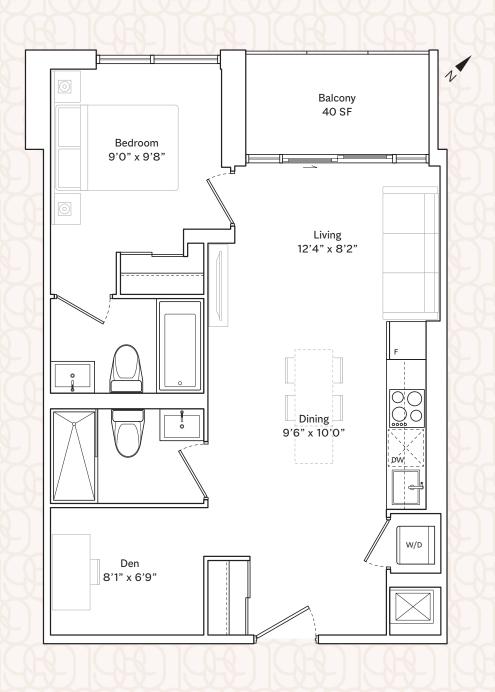

| Interior Area |
|---------------------------------|---------------|
| 221<br>325-625                  | 498 SF        |
| 302-602<br>802-2202<br>823-1723 | 476 SF        |
|                                 |               |



# ONE BEDROOM | 488 SF + 90 SF BALCONY | 1B-C







# ONE BEDROOM | 457 SF + 30 SF BALCONY | 1B-D







# ONE BEDROOM+DEN | 628 SF + 225 SF BALCONY | 1B+D-A





# ONE BEDROOM+DEN | 559 SF + 85 SF BALCONY | 1B+D-B





# ONE BEDROOM+DEN | 609 SF + 115 SF BALCONY | 1B+D-C





# ONE BEDROOM+DEN | 554 SF + 75 SF BALCONY | 1B+D-D





# ONE BEDROOM+DEN | 611 SF + 35 SF BALCONY | 1B+D-E







# ONE BEDROOM+DEN | 587 SF + 35 SF BALCONY | 1B+D-F







# ONE BEDROOM+DEN | 616 SF + 35 SF BALCONY | 1B+D-G







# ONE BEDROOM+DEN | 629 SF + 40 SF BALCONY | 1B+D-H







# ONE BEDROOM+DEN | 596 SF + 130 SF TERRACE | 1B+D-I





# ONE BEDROOM+DEN | 592 SF + 35 SF BALCONY | 1B+D-J





| Suite Number | Interior Area |
|--------------|---------------|
| 702, 711     | 585 SF        |
| 805-2205     | 592 SF        |
| 820-1720     | 582 SF        |



# ONE BEDROOM+DEN | 590 SF + 35 SF BALCONY | 1B+D-K





| Suite Number                         | nterior Area |
|--------------------------------------|--------------|
| 710                                  | 580 SF       |
| 703, 806-1706<br>819-1719, 1806-2206 | 590 SF       |



# ONE BEDROOM+DEN | 567 SF + 35 SF BALCONY | 1B+D-L





| Suite Number  | Interior Area |
|---------------|---------------|
| 704,807-2207  | 567 SF        |
| 709, 818-1718 | 560 SF        |



# ONE BEDROOM+DEN | 583 SF + 35