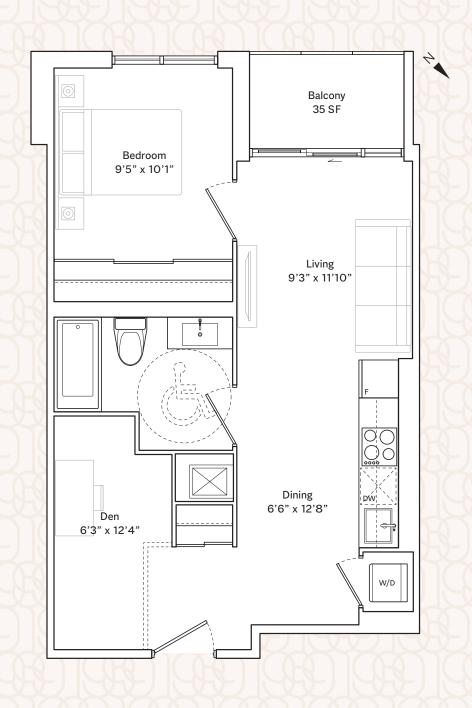

ONE BEDROOM+DEN | 628 SF + 225 SF BALCONY | 1B+D-A





# ONE BEDROOM+DEN | 559 SF + 85 SF BALCONY | 1B+D-B





# ONE BEDROOM+DEN | 609 SF + 115 SF BALCONY | 1B+D-C





# ONE BEDROOM+DEN | 554 SF + 75 SF BALCONY | 1B+D-D





# ONE BEDROOM+DEN | 611 SF + 35 SF BALCONY | 1B+D-E







# ONE BEDROOM+DEN | 587 SF + 35 SF BALCONY | 1B+D-F







# ONE BEDROOM+DEN | 616 SF + 35 SF BALCONY | 1B+D-G







# ONE BEDROOM+DEN | 629 SF + 40 SF BALCONY | 1B+D-H







# ONE BEDROOM+DEN | 596 SF + 130 SF TERRACE | 1B+D-I





# ONE BEDROOM+DEN | 592 SF + 35 SF BALCONY | 1B+D-J





| Suite Number | Interior Area |
|--------------|---------------|
| 702, 711     | 585 SF        |
| 805-2205     | 592 SF        |
| 820-1720     | 582 SF        |



# ONE BEDROOM+DEN | 590 SF + 35 SF BALCONY | 1B+D-K





| Suite Number                         | nterior Area |
|--------------------------------------|--------------|
| 710                                  | 580 SF       |
| 703, 806-1706<br>819-1719, 1806-2206 | 590 SF       |



# ONE BEDROOM+DEN | 567 SF + 35 SF BALCONY | 1B+D-L





| Suite Number  | Interior Area |
|---------------|---------------|
| 704,807-2207  | 567 SF        |
| 709, 818-1718 | 560 SF        |



# ONE BEDROOM+DEN | 583 SF + 35 SF BALCONY | 1B+D-M







# ONE BEDROOM+DEN | 582 SF + 85 SF BALCONY | 1B+D-N





# ONE BEDROOM+DEN | 498 SF + 35 SF BALCONY | 1B+D-O







# TWO BEDROOM | 648 SF + 550 SF TERRACE | 2B-A





#### TWO BEDROOM | 833 SF + 75 SF BALCONY | 2B-B







# **TWO BEDROOM | 752 SF | 2B-C**







LEVEL 7

| Suite Number | Interior Area |
|------