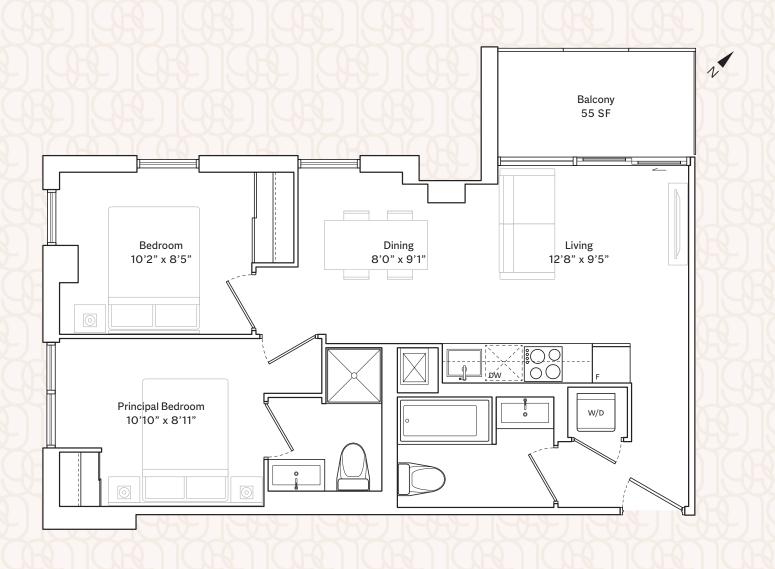

# TWO BEDROOM | 660 SF + 55 SF BALCONY | 2B-E

| Suite Number                                    | Interior Area |
|-------------------------------------------------|---------------|
| 707                                             | 636 SF        |
| 809-2209,<br>810-2210,<br>815-1715,<br>816-1716 | 660 SF        |