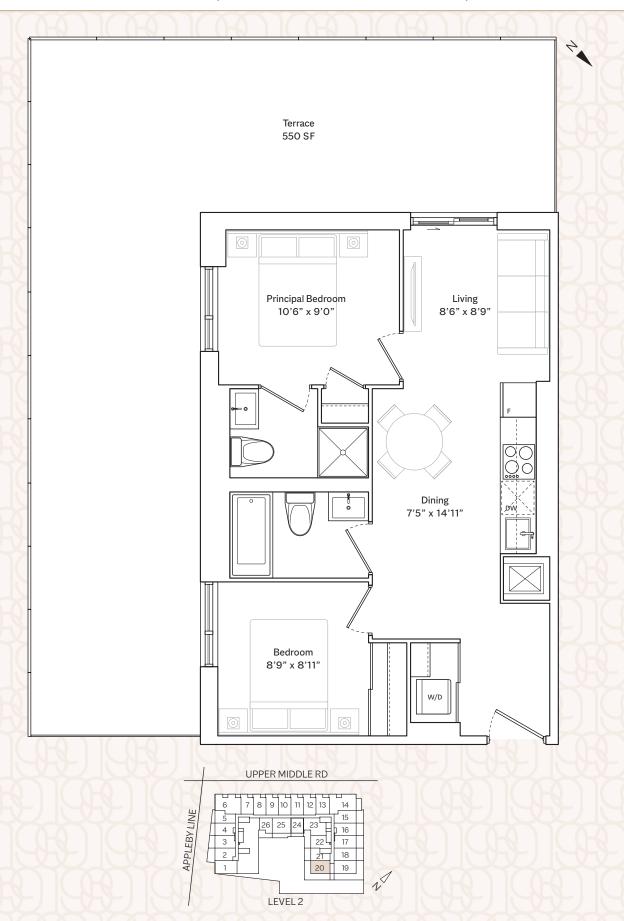

, 711     | 585 SF        |
| 805-2205     | 592 SF        |
| 820-1720     | 582 SF        |



# ONE BEDROOM+DEN | 590 SF + 35 SF BALCONY | 1B+D-K





| Suite Number                         | nterior Area |
|--------------------------------------|--------------|
| 710                                  | 580 SF       |
| 703, 806-1706<br>819-1719, 1806-2206 | 590 SF       |



# ONE BEDROOM+DEN | 567 SF + 35 SF BALCONY | 1B+D-L





| Suite Number  | Interior Area |
|---------------|---------------|
| 704,807-2207  | 567 SF        |
| 709, 818-1718 | 560 SF        |



# ONE BEDROOM+DEN | 583 SF + 35 SF BALCONY | 1B+D-M







# ONE BEDROOM+DEN | 582 SF + 85 SF BALCONY | 1B+D-N





# ONE BEDROOM+DEN | 498 SF + 35 SF BALCONY | 1B+D-O







# TWO BEDROOM | 648 SF + 550 SF TERRACE | 2B-A





#### TWO BEDROOM | 833 SF + 75 SF BALCONY | 2B-B







# **TWO BEDROOM | 752 SF | 2B-C**







LEVEL 7

| Suite Number | Interior Area |
|--------------|---------------|
| 201, 304-604 | 731 SF        |
| 323-623      | 752 SF        |
| 712          | 690 SF        |



# TWO BEDROOM | 788 SF + 125 SF TERRACES | 2B-D







# TWO BEDROOM | 660 SF + 55 SF BALCONY | 2B-E





| Suite Number                                    | Interior Area |
|-------------------------------------------------|---------------|
| 707                                             | 636 SF        |
| 809-2209,<br>810-2210,<br>815-1715,<br>816-1716 | 660 SF        |



# TWO BEDROOM | 752 SF + 60 SF BALCONY | 2B-F







| Suite Number                                                       | Interior Area |
|