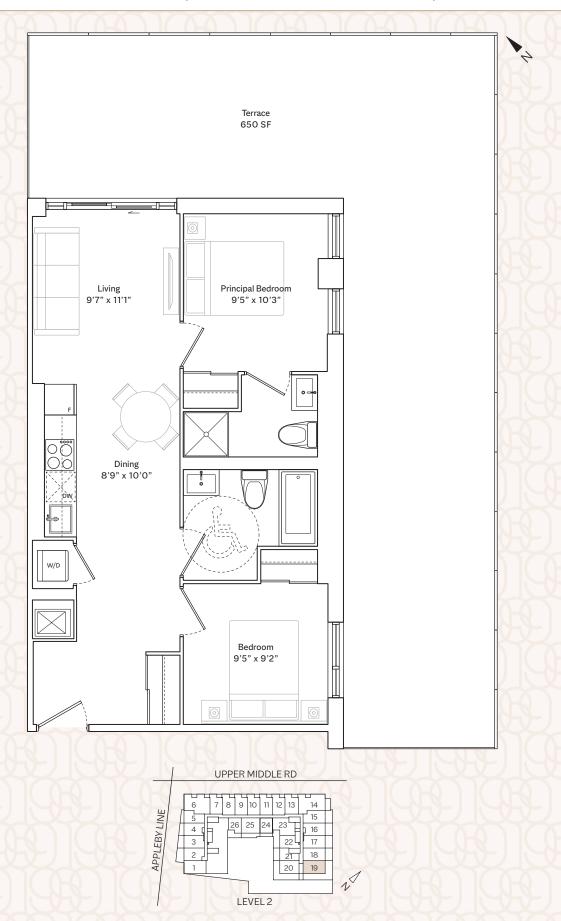

------------------|---------------|
| 303-603                                                            | 725 SF        |
| 324-624                                                            | 752 SF        |
| 701                                                                | 695 SF        |
| 803-1703, 804-170-<br>821-1721, 822-1722<br>1803-2203<br>1804-2204 | 4<br>716 SF   |



# TWO BEDROOM | 724 SF + 190 SF TERRACE | 2B-G







# TWO BEDROOM | 633 SF + 160 SF BALCONY | 2B-H





#### TWO BEDROOM | 664 SF + 70 SF BALCONY | 2B-I





# TWO BEDROOM | 664 SF + 70 SF BALCONY | 2B-J





# TWO BEDROOM | 688 SF + 70 SF BALCONY | 2B-K





# TWO BEDROOM | 674 SF + 70 SF BALCONY | 2B-L





# TWO BEDROOM | 698 SF + 200 SF TERRACE | 2B-M





# TWO BEDROOM | 730 SF + 650 SF TERRACE | 2B-N





# THREE BEDROOM | 1,130 SF + 70 SF BALCONIES | 3B-A







# THREE BEDROOM | 1,144 SF + 35 SF BALCONY | 3B-B