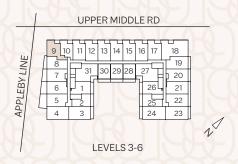

# ONE BEDROOM | 444 SF + 200 SF TERRACE | 1B-A







# ONE BEDROOM | 498 SF + 90 SF BALCONY | 1B-B











| Suite Number                    | Interior Area |
|---------------------------------|---------------|
| 221<br>325-625                  | 498 SF        |
| 302-602<br>802-2202<br>823-1723 | 476 SF        |
|                                 |               |



# ONE BEDROOM | 488 SF + 90 SF BALCONY | 1B-C







# ONE BEDROOM | 457 SF + 30 SF BALCONY | 1B-D







# ONE BEDROOM+DEN | 628 SF + 225 SF BALCONY | 1B+D-A





# ONE BEDROOM+DEN | 559 SF + 85 SF BALCONY | 1B+D-B





# ONE BEDROOM+DEN | 609 SF + 115 SF BALCONY | 1B+D-C





# ONE BEDROOM+DEN | 554 SF + 75 SF BALCONY | 1B+D-D





# ONE BEDROOM+DEN | 611 SF + 35 SF BALCONY | 1B+D-E







# ONE BEDROOM+DEN | 587 SF + 35 SF BALCONY | 1B+D-F







# ONE BEDROOM+DEN | 616 SF + 35 SF BALCONY | 1B+D-G







# ONE BEDROOM+DEN | 629 SF + 40 SF BALCONY | 1B+D-H







# ONE BEDROOM+DEN | 596 SF + 130 SF TERRACE | 1B+D-I





# ONE BEDROOM+DEN | 592 SF + 35 SF BALCONY | 1B+D-J





| Suite Number | Interior Area |
|--------------|---------------|
| 702, 711     | 585 SF        |
| 805-2205     | 592 SF        |
| 820-1720     | 582 SF        |



# ONE BEDROOM+DEN | 590 SF + 35 SF BALCONY | 1B+D-K





| Suite Number                         | nterior Area |
|--------------------------------------|--------------|
| 710                                  | 580 SF       |
| 703, 806-1706<br>819-1719, 1806-2206 | 590 SF       |



# ONE BEDROOM+DEN | 567 SF + 35 SF BALCONY | 1B+D-L