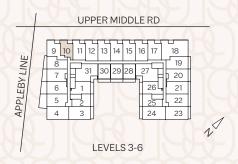

terior Area |
|--------------|---------------|
| 702, 711     | 585 SF        |
| 805-2205     | 592 SF        |
| 820-1720     | 582 SF        |



# ONE BEDROOM+DEN | 590 SF + 35 SF BALCONY | 1B+D-K





| Suite Number                         | nterior Area |
|--------------------------------------|--------------|
| 710                                  | 580 SF       |
| 703, 806-1706<br>819-1719, 1806-2206 | 590 SF       |



# ONE BEDROOM+DEN | 567 SF + 35 SF BALCONY | 1B+D-L





| Suite Number  | Interior Area |
|---------------|---------------|
| 704,807-2207  | 567 SF        |
| 709, 818-1718 | 560 SF        |



# ONE BEDROOM+DEN | 583 SF + 35 SF BALCONY | 1B+D-M







# ONE BEDROOM+DEN | 582 SF + 85 SF BALCONY | 1B+D-N





# ONE BEDROOM+DEN | 498 SF + 35 SF BALCONY | 1B+D-O







# TWO BEDROOM | 648 SF + 550 SF TERRACE | 2B-A





#### TWO BEDROOM | 833 SF + 75 SF BALCONY | 2B-B







# **TWO BEDROOM | 752 SF | 2B-C**







LEVEL 7

| Suite Number | Interior Area |
|--------------|---------------|
| 201, 304-604 | 731 SF        |
| 323-623      | 752 SF        |
| 712          | 690 SF        |



# TWO BEDROOM | 788 SF + 125 SF TERRACES | 2B-D







# TWO BEDROOM | 660 SF + 55 SF BALCONY | 2B-E





| Suite Number                                    | Interior Area |
|-------------------------------------------------|---------------|
| 707                                             | 636 SF        |
| 809-2209,<br>810-2210,<br>815-1715,<br>816-1716 | 660 SF        |



# TWO BEDROOM | 752 SF + 60 SF BALCONY | 2B-F







| Suite Number