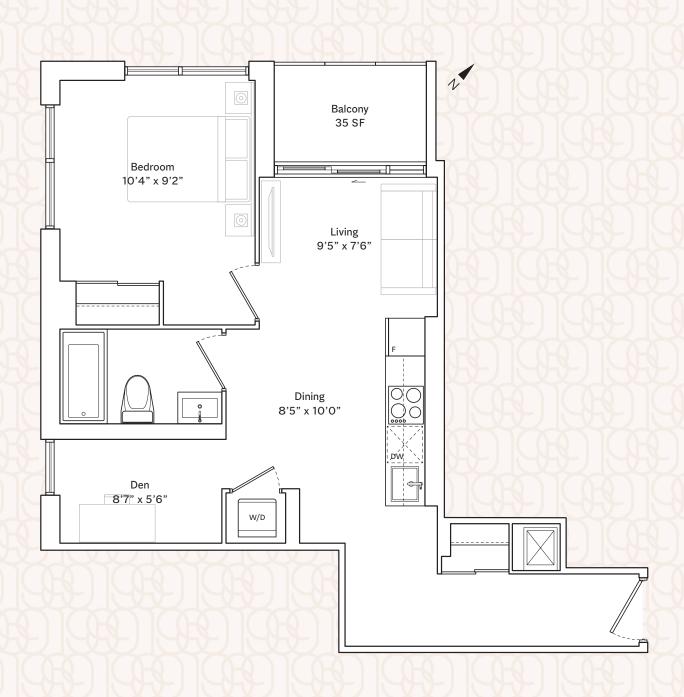

# ONE BEDROOM | 444 SF + 200 SF TERRACE | 1B-A







# ONE BEDROOM | 498 SF + 90 SF BALCONY | 1B-B











| Suite Number                    | Interior Area |
|---------------------------------|---------------|
| 221<br>325-625                  | 498 SF        |
| 302-602<br>802-2202<br>823-1723 | 476 SF        |
|                                 |               |



# ONE BEDROOM | 488 SF + 90 SF BALCONY | 1B-C







# ONE BEDROOM | 457 SF + 30 SF BALCONY | 1B-D







# ONE BEDROOM+DEN | 628 SF + 225 SF BALCONY | 1B+D-A





# ONE BEDROOM+DEN | 559 SF + 85 SF BALCONY | 1B+D-B





# ONE BEDROOM+DEN | 609 SF + 115 SF BALCONY | 1B+D-C





# ONE BEDROOM+DEN | 554 SF + 75 SF BALCONY | 1B+D-D





# ONE BEDROOM+DEN | 611 SF + 35 SF BALCONY | 1B+D-E







# ONE BEDROOM+DEN | 587 SF + 35 SF BALCONY | 1B+D-F







# ONE BEDROOM+DEN | 616 SF + 35 SF BALCONY | 1B+D-G







# ONE BEDROOM+DEN | 629 SF + 40 SF BALCONY | 1B+D-H







# ONE BEDROOM+DEN | 596 SF + 130 SF TERRACE | 1B+D-I





# ONE BEDROOM+DEN | 592 SF + 35 SF BALCONY | 1B+D-J





| Suite Number | Interior Area |
|--------------|---------------|
| 702, 711     | 585 SF        |
| 805-2205     | 592 SF        |
| 820-1720     | 582 SF        |



# ONE BEDROOM+DEN | 590 SF + 35 SF BALCONY | 1B+D-K





| Suite Number                         | nterior Area |
|--------------------------------------|--------------|
| 710                                  | 580 SF       |
| 703, 806-1706<br>819-1719, 1806-2206 | 590 SF       |



# ONE BEDROOM+DEN | 567 SF + 35 SF BALCONY | 1B+D-