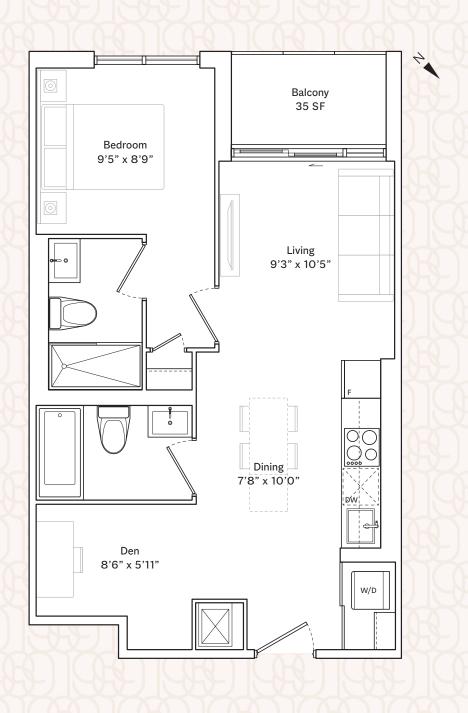

|
| 302-602<br>802-2202<br>823-1723 | 476 SF        |
|                                 |               |



# ONE BEDROOM | 488 SF + 90 SF BALCONY | 1B-C







# ONE BEDROOM | 457 SF + 30 SF BALCONY | 1B-D







# ONE BEDROOM+DEN | 628 SF + 225 SF BALCONY | 1B+D-A





# ONE BEDROOM+DEN | 559 SF + 85 SF BALCONY | 1B+D-B





# ONE BEDROOM+DEN | 609 SF + 115 SF BALCONY | 1B+D-C





# ONE BEDROOM+DEN | 554 SF + 75 SF BALCONY | 1B+D-D





# ONE BEDROOM+DEN | 611 SF + 35 SF BALCONY | 1B+D-E







# ONE BEDROOM+DEN | 587 SF + 35 SF BALCONY | 1B+D-F







# ONE BEDROOM+DEN | 616 SF + 35 SF BALCONY | 1B+D-G







# ONE BEDROOM+DEN | 629 SF + 40 SF BALCONY | 1B+D-H







# ONE BEDROOM+DEN | 596 SF + 130 SF TERRACE | 1B+D-I





# ONE BEDROOM+DEN | 592 SF + 35 SF BALCONY | 1B+D-J





| Suite Number | Interior Area |
|--------------|---------------|
| 702, 711     | 585 SF        |
| 805-2205     | 592 SF        |
| 820-1720     | 582 SF        |



# ONE BEDROOM+DEN | 590 SF + 35 SF BALCONY | 1B+D-K





| Suite Number                         | nterior Area |
|--------------------------------------|--------------|
| 710                                  | 580 SF       |
| 703, 806-1706<br>819-1719, 1806-2206 | 590 SF       |



# ONE BEDROOM+DEN | 567 SF + 35 SF BALCONY | 1B+D-L





| Suite Number  | Interior Area |
|---------------|---------------|
| 704,807-2207  | 567 SF        |
| 709, 818-1718 | 560 SF        |



# ONE BEDROOM+DEN | 583 SF + 35 SF BALCONY | 1B+D-M







# ONE BEDROOM+DEN | 582 SF + 85 SF BALCONY | 1B+D-N





# ONE BEDROOM+DEN | 498 SF + 35