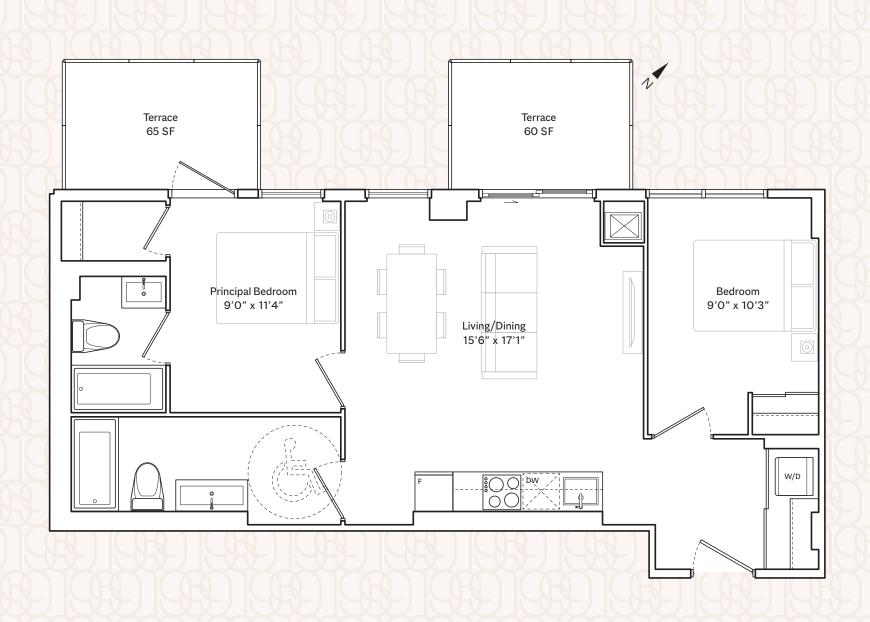

# **TWO BEDROOM | 752 SF | 2B-C**

LEVEL 7

| Suite Number | Interior Area |
|--------------|---------------|
| 201, 304-604 | 731 SF        |
| 323-623      | 752 SF        |
| 712          | 690 SF        |