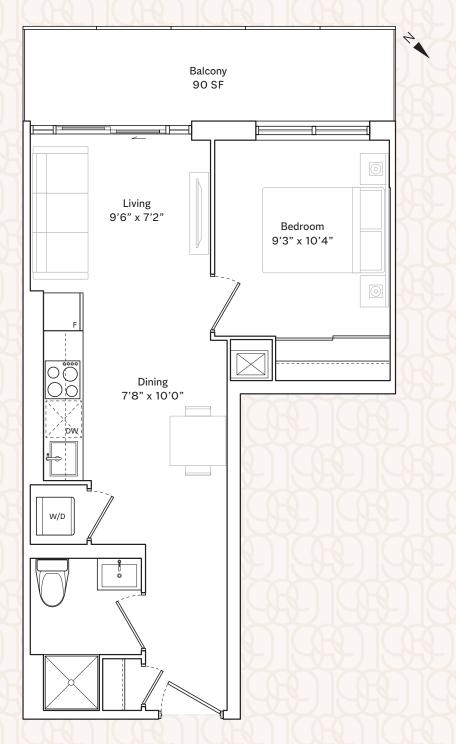

# ONE BEDROOM | 498 SF + 90 SF BALCONY | 1B-B

| Suite Number                    | Interior Area |
|---------------------------------|---------------|
| 221<br>325-625                  | 498 SF        |
| 302-602<br>802-2202<br>823-1723 | 476 SF        |
|                                 |               |