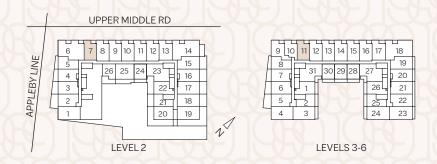

200 SF TERRACE | 1B-A







# ONE BEDROOM | 498 SF + 90 SF BALCONY | 1B-B











| Suite Number                    | Interior Area |
|---------------------------------|---------------|
| 221<br>325-625                  | 498 SF        |
| 302-602<br>802-2202<br>823-1723 | 476 SF        |
|                                 |               |



# ONE BEDROOM | 488 SF + 90 SF BALCONY | 1B-C







# ONE BEDROOM | 457 SF + 30 SF BALCONY | 1B-D







# ONE BEDROOM+DEN | 628 SF + 225 SF BALCONY | 1B+D-A





# ONE BEDROOM+DEN | 559 SF + 85 SF BALCONY | 1B+D-B





# ONE BEDROOM+DEN | 609 SF + 115 SF BALCONY | 1B+D-C





# ONE BEDROOM+DEN | 554 SF + 75 SF BALCONY | 1B+D-D





# ONE BEDROOM+DEN | 611 SF + 35 SF BALCONY | 1B+D-E







# ONE BEDROOM+DEN | 587 SF + 35 SF BALCONY | 1B+D-F







# ONE BEDROOM+DEN | 616 SF + 35 SF BALCONY | 1B+D-G







# ONE BEDROOM+DEN | 629 SF + 40 SF BALCONY | 1B+D-H







# ONE BEDROOM+DEN | 596 SF + 130 SF TERRACE | 1B+D-I





# ONE BEDROOM+DEN | 592 SF + 35 SF BALCONY | 1B+D-J





| Suite Number | Interior Area |
|--------------|---------------|
| 702, 711     | 585 SF        |
| 805-2205     | 592 SF        |
| 820-1720     | 582 SF        |



# ONE BEDROOM+DEN | 590 SF + 35 SF BALCONY | 1B+D-K





| Suite Number                         | nterior Area |
|--------------------------------------|--------------|
| 710                                  | 580 SF       |
| 703, 806-1706<br>819-1719, 1806-2206 | 590 SF       |



# ONE BEDROOM+DEN | 567 SF + 35 SF BALCONY | 1B+D-L





| Suite Number  | Interior Area |
|---------------|---