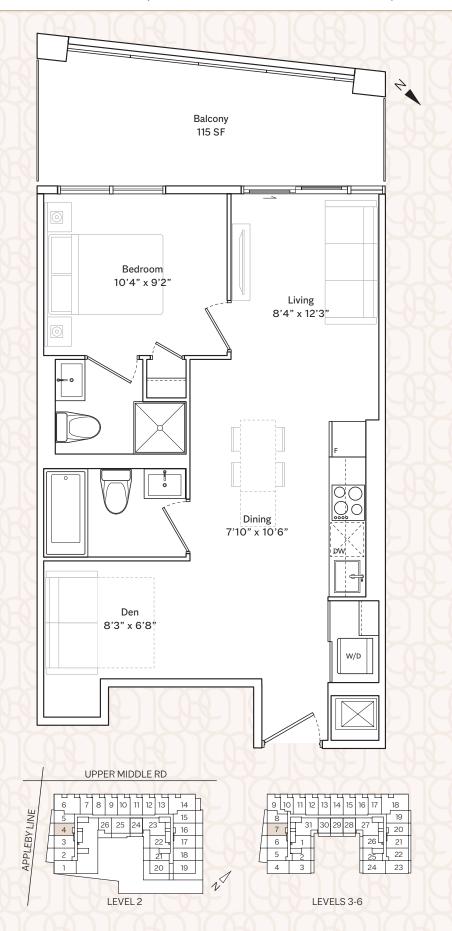

# ONE BEDROOM | 444 SF + 200 SF TERRACE | 1B-A







# ONE BEDROOM | 498 SF + 90 SF BALCONY | 1B-B











| Suite Number                    | Interior Area |
|---------------------------------|---------------|
| 221<br>325-625                  | 498 SF        |
| 302-602<br>802-2202<br>823-1723 | 476 SF        |
|                                 |               |



# ONE BEDROOM | 488 SF + 90 SF BALCONY | 1B-C







# ONE BEDROOM | 457 SF + 30 SF BALCONY | 1B-D







# ONE BEDROOM+DEN | 628 SF + 225 SF BALCONY | 1B+D-A





# ONE BEDROOM+DEN | 559 SF + 85 SF BALCONY | 1B+D-B





# ONE BEDROOM+DEN | 609 SF + 115 SF BALCONY | 1B+D-C





# ONE BEDROOM+DEN | 554 SF + 75 SF BALCONY | 1B+D-D





# ONE BEDROOM+DEN | 611 SF + 35 SF BALCONY | 1B+D-E







# ONE BEDROOM+DEN | 587 SF + 35 SF BALCONY | 1B+D-F







# ONE BEDROOM+DEN | 616 SF + 35 SF BALCONY | 1B+D-G







# ONE BEDROOM+DEN | 629 SF + 40 SF BALCONY | 1B+D-H







# ONE BEDROOM+DEN | 596 SF + 130 SF TERRACE | 1B+D-I





# ONE BEDROOM+DEN | 592 SF + 35 SF BALCONY | 1B+D-J





| Suite Number | Interior Area |
|--------------|---------------|
| 702, 711     | 585 SF        |
| 805-2205     | 592 SF        |
| 820-1720     | 582 SF        |



# ONE BEDROOM+DEN | 590 SF + 35 SF BALCONY | 1B+D-K





| Suite Number                         | nterior Area |
|--------------------------------------|--------------|
| 710                                  | 580 SF