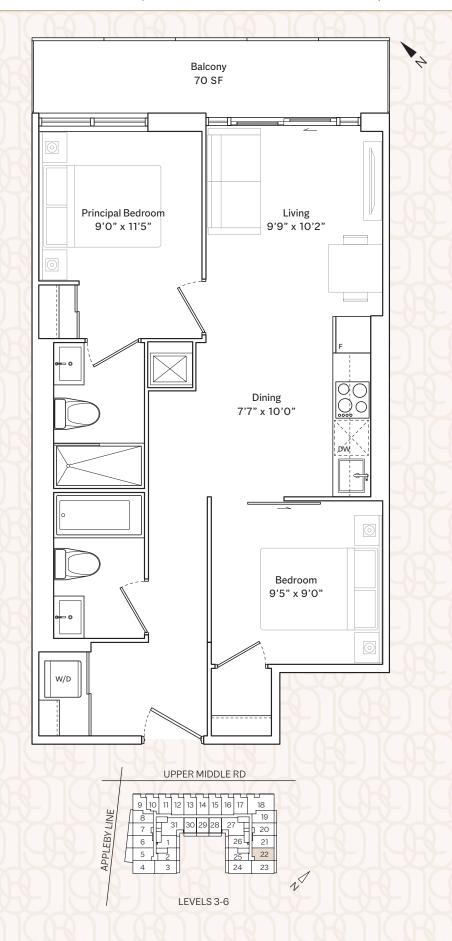

# ONE BEDROOM | 498 SF + 90 SF BALCONY | 1B-B

| Suite Number                    | Interior Area |
|---------------------------------|---------------|
| 221<br>325-625                  | 498 SF        |
| 302-602<br>802-2202<br>823-1723 | 476 SF        |
|                                 |               |