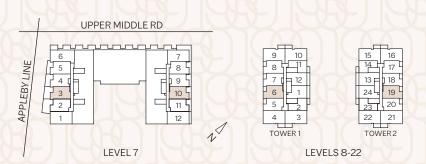

# ONE BEDROOM | 498 SF + 90 SF BALCONY | 1B-B

| Suite Number                    | Interior Area |
|---------------------------------|---------------|
| 221<br>325-625                  | 498 SF        |
| 302-602<br>802-2202<br>823-1723 | 476 SF        |
|                                 |               |