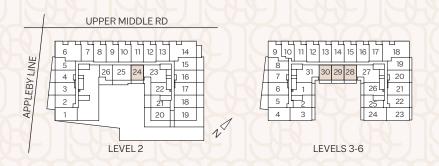

# ONE BEDROOM | 444 SF + 200 SF TERRACE | 1B-A







# ONE BEDROOM | 498 SF + 90 SF BALCONY | 1B-B











| Suite Number                    | Interior Area |
|---------------------------------|---------------|
| 221<br>325-625                  | 498 SF        |
| 302-602<br>802-2202<br>823-1723 | 476 SF        |
|                                 |               |



# ONE BEDROOM | 488 SF + 90 SF BALCONY | 1B-C







# ONE BEDROOM | 457 SF + 30 SF BALCONY | 1B-D







# ONE BEDROOM+DEN | 628 SF + 225 SF BALCONY | 1B+D-A





# ONE BEDROOM+DEN | 559 SF + 85 SF BALCONY | 1B+D-B





# ONE BEDROOM+DEN | 609 SF + 115 SF BALCONY | 1B+D-C





# ONE BEDROOM+DEN | 554 SF + 75 SF BALCONY | 1B+D-D





# ONE BEDROOM+DEN | 611 SF + 35 SF BALCONY | 1B+D-E







# ONE BEDROOM+DEN | 587 SF + 35 SF BALCONY | 1B+D-F







# ONE BEDROOM+DEN | 616 SF + 35 SF BALCONY | 1B+D-G







# ONE BEDROOM+DEN | 629 SF + 40 SF BALCONY | 1B+D-H







# ONE BEDROOM+DEN | 596 SF + 130 SF TERRACE | 1B+D-I





# ONE BEDROOM+DEN | 592 SF + 35 SF BALCONY | 1B+D-J





| Suite Number | Interior Area |
|--------------|---------------|
| 702, 711     | 585 SF        |
| 805-2205     | 592 SF        |
| 820-1720     | 582 SF