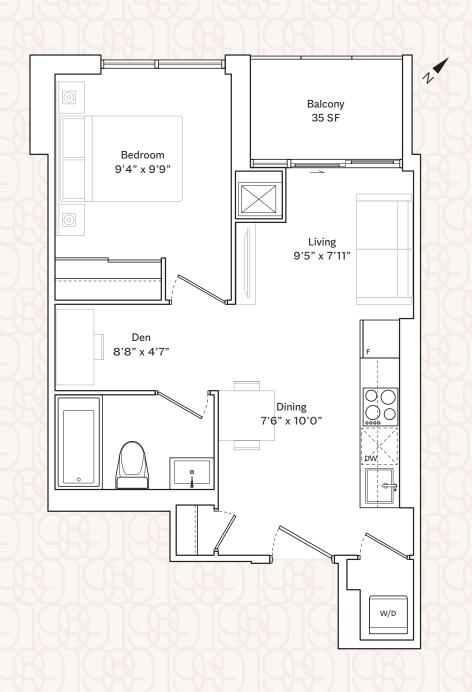

Interior Area |
|--------------|---------------|
| 702, 711     | 585 SF        |
| 805-2205     | 592 SF        |
| 820-1720     | 582 SF        |



# ONE BEDROOM+DEN | 590 SF + 35 SF BALCONY | 1B+D-K





| Suite Number                         | nterior Area |
|--------------------------------------|--------------|
| 710                                  | 580 SF       |
| 703, 806-1706<br>819-1719, 1806-2206 | 590 SF       |



# ONE BEDROOM+DEN | 567 SF + 35 SF BALCONY | 1B+D-L





| Suite Number  | Interior Area |
|---------------|---------------|
| 704,807-2207  | 567 SF        |
| 709, 818-1718 | 560 SF        |



# ONE BEDROOM+DEN | 583 SF + 35 SF BALCONY | 1B+D-M







# ONE BEDROOM+DEN | 582 SF + 85 SF BALCONY | 1B+D-N





# ONE BEDROOM+DEN | 498 SF + 35 SF BALCONY | 1B+D-O







# TWO BEDROOM | 648 SF + 550 SF TERRACE | 2B-A





#### TWO BEDROOM | 833 SF + 75 SF BALCONY | 2B-B







# **TWO BEDROOM | 752 SF | 2B-C**







LEVEL 7

| Suite Number | Interior Area |
|--------------|---------------|
| 201, 304-604 | 731 SF        |
| 323-623      | 752 SF        |
| 712          | 690 SF        |



# TWO BEDROOM | 788 SF + 125 SF TERRACES | 2B-D







# TWO BEDROOM | 660 SF + 55 SF BALCONY | 2B-E





| Suite Number                                    | Interior Area |
|-------------------------------------------------|---------------|
| 707                                             | 636 SF        |
| 809-2209,<br>810-2210,<br>815-1715,<br>816-1716 | 660 SF        |



# TWO BEDROOM | 752 SF + 60 SF BALCONY | 2B-F







| Suite Number