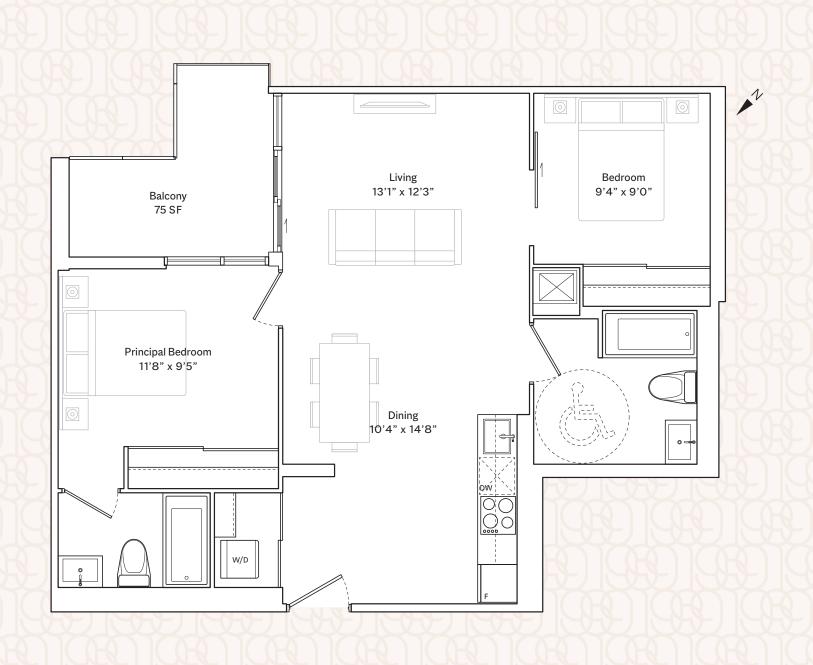

# ONE BEDROOM | 498 SF + 90 SF BALCONY | 1B-B

| Suite Number                    | Interior Area |
|---------------------------------|---------------|
| 221<br>325-625                  | 498 SF        |
| 302-602<br>802-2202<br>823-1723 | 476 SF        |
|                                 |               |