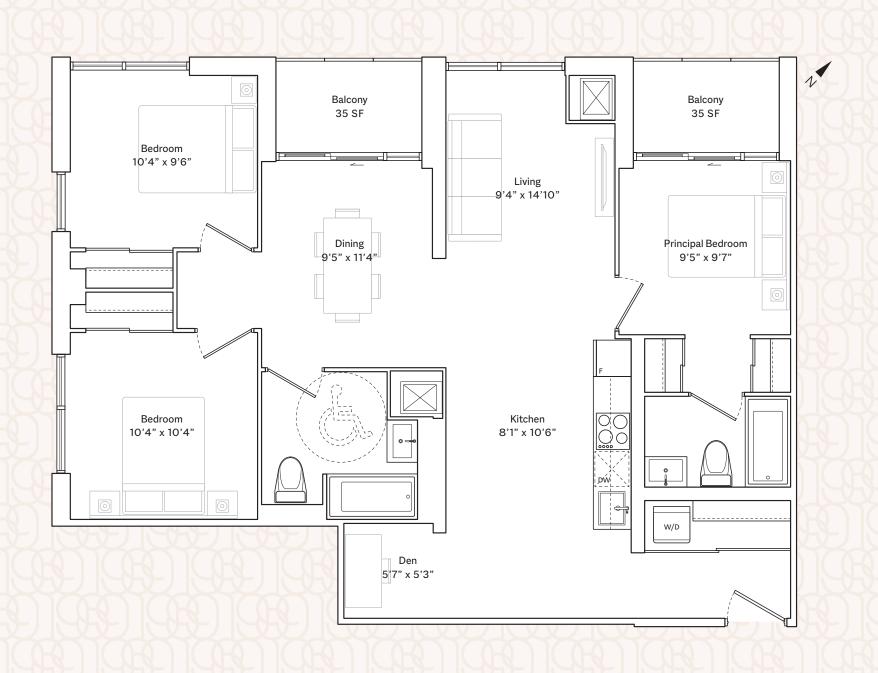

# TWO BEDROOM | 752 SF + 60 SF BALCONY | 2B-F

| Suite Number                                                       | Interior Area |
|--------------------------------------------------------------------|---------------|
| 303-603                                                            | 725 SF        |
| 324-624                                                            | 752 SF        |
| 701                                                                | 695 SF        |
| 803-1703, 804-170-<br>821-1721, 822-1722<br>1803-2203<br>1804-2204 | 4<br>716 SF   |