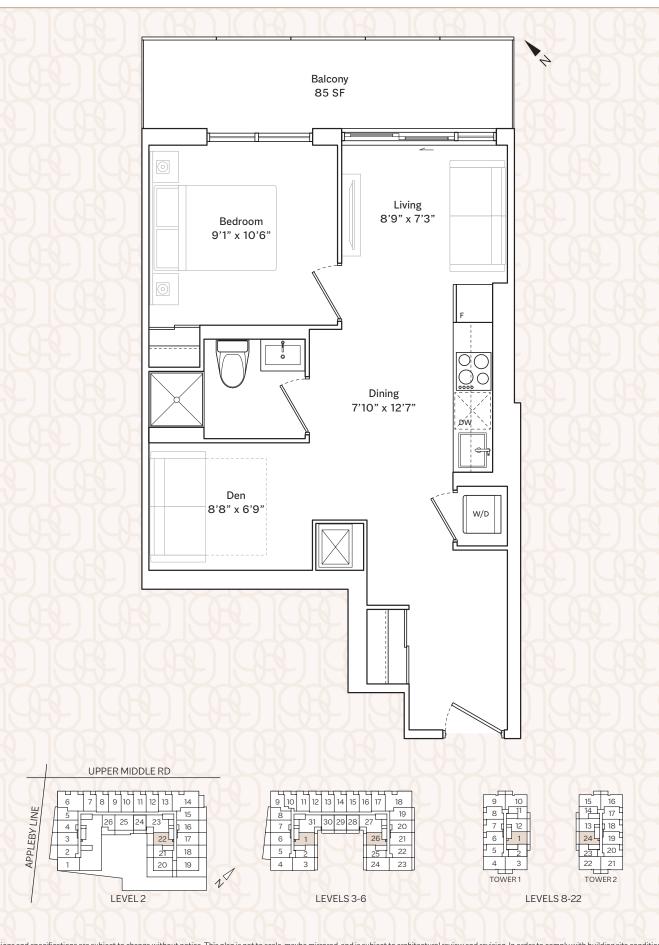

# ONE BEDROOM | 444 SF + 200 SF TERRACE | 1B-A







# ONE BEDROOM | 498 SF + 90 SF BALCONY | 1B-B











| Suite Number                    | Interior Area |
|---------------------------------|---------------|
| 221<br>325-625                  | 498 SF        |
| 302-602<br>802-2202<br>823-1723 | 476 SF        |
|                                 |               |



# ONE BEDROOM | 488 SF + 90 SF BALCONY | 1B-C







# ONE BEDROOM | 457 SF + 30 SF BALCONY | 1B-D







# ONE BEDROOM+DEN | 628 SF + 225 SF BALCONY | 1B+D-A





# ONE BEDROOM+DEN | 559 SF + 85 SF BALCONY | 1B+D-B





# ONE BEDROOM+DEN | 609 SF + 115 SF BALCONY | 1B+D-C





# ONE BEDROOM+DEN | 554 SF + 75 SF BALCONY | 1B+D-D





# ONE BEDROOM+DEN | 611 SF + 35 SF BALCONY | 1B+D-E







# ONE BEDROOM+DEN | 587 SF + 35 SF BALCONY | 1B+D-F







# ONE BEDROOM+DEN | 616 SF + 35 SF BALCONY | 1B+D-G







# ONE BEDROOM+DEN | 629 SF + 40 SF BALCONY | 1B+D-H







# ONE BEDROOM+DEN | 596 SF + 130 SF TERRACE | 1B+D-I





# ONE BEDROOM+DEN | 592 SF + 35 SF BALCONY | 1B+D-J





| Suite Number | Interior Area |
|--------------|---------------|
| 702, 711     | 585 SF        |
| 805-2205     | 592 SF        |
| 820-1720     | 582 SF        |



# ONE BEDROOM+DEN | 590 SF + 35 SF BALCONY | 1B+D-K





| Suite Number                         | nterior Area |
|--------------------------------------|---------