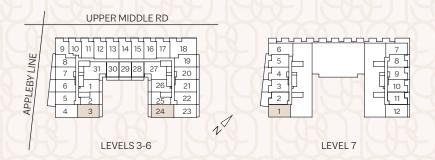

# **TWO BEDROOM | 752 SF | 2B-C**

LEVEL 7

| Suite Number | Interior Area |
|--------------|---------------|
| 201, 304-604 | 731 SF        |
| 323-623      | 752 SF        |
| 712          | 690 SF        |