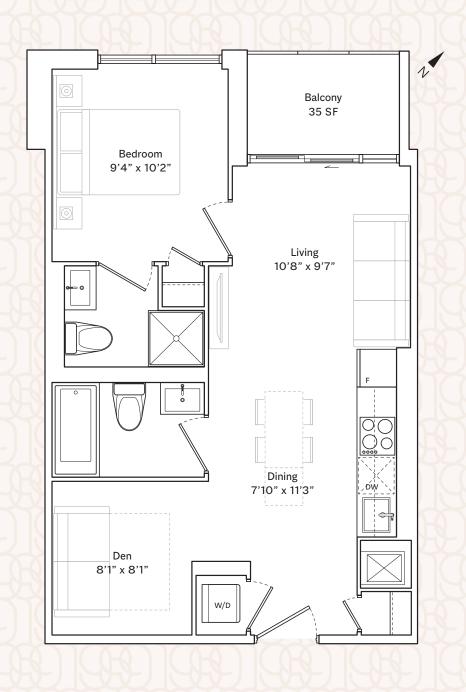

+ 200 SF TERRACE | 1B-A







# ONE BEDROOM | 498 SF + 90 SF BALCONY | 1B-B











| Suite Number                    | Interior Area |
|---------------------------------|---------------|
| 221<br>325-625                  | 498 SF        |
| 302-602<br>802-2202<br>823-1723 | 476 SF        |
|                                 |               |



# ONE BEDROOM | 488 SF + 90 SF BALCONY | 1B-C







# ONE BEDROOM | 457 SF + 30 SF BALCONY | 1B-D







# ONE BEDROOM+DEN | 628 SF + 225 SF BALCONY | 1B+D-A





# ONE BEDROOM+DEN | 559 SF + 85 SF BALCONY | 1B+D-B





# ONE BEDROOM+DEN | 609 SF + 115 SF BALCONY | 1B+D-C





# ONE BEDROOM+DEN | 554 SF + 75 SF BALCONY | 1B+D-D





# ONE BEDROOM+DEN | 611 SF + 35 SF BALCONY | 1B+D-E







# ONE BEDROOM+DEN | 587 SF + 35 SF BALCONY | 1B+D-F







# ONE BEDROOM+DEN | 616 SF + 35 SF BALCONY | 1B+D-G







# ONE BEDROOM+DEN | 629 SF + 40 SF BALCONY | 1B+D-H







# ONE BEDROOM+DEN | 596 SF + 130 SF TERRACE | 1B+D-I





# ONE BEDROOM+DEN | 592 SF + 35 SF BALCONY | 1B+D-J





| Suite Number | Interior Area |
|--------------|---------------|
| 702, 711     | 585 SF        |
| 805-2205     | 592 SF        |
| 820-1720     | 582 SF        |



# ONE BEDROOM+DEN | 590 SF + 35 SF BALCONY | 1B+D-K





| Suite Number                         | nterior Area |
|--------------------------------------|--------------|
| 710                                  | 580 SF       |
| 703, 806-1706<br>819-1719, 1806-2206 | 590 SF       |



# ONE BEDROOM+DEN | 567 SF + 35 SF BALCONY | 1B+D-L





| Suite Number  | Interior Area |
|---------------|-