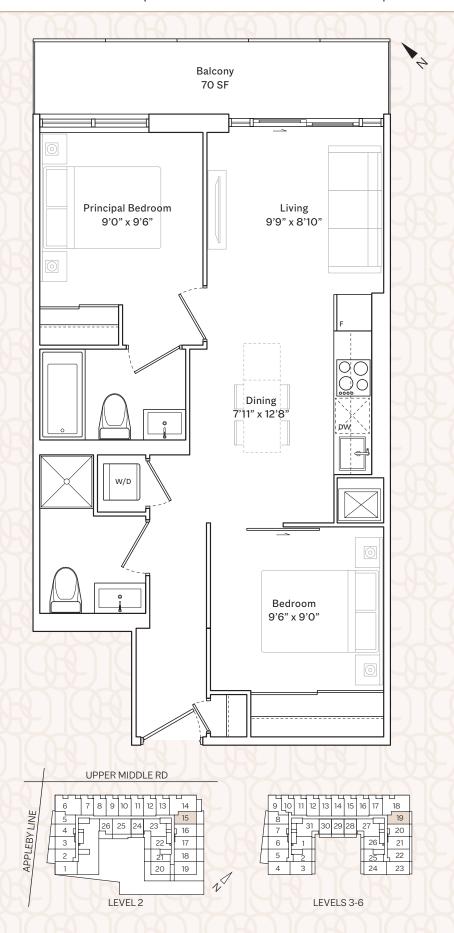

-2209,<br>810-2210,<br>815-1715,<br>816-1716 | 660 SF        |



# TWO BEDROOM | 752 SF + 60 SF BALCONY | 2B-F







| Suite Number                                                       | Interior Area |
|--------------------------------------------------------------------|---------------|
| 303-603                                                            | 725 SF        |
| 324-624                                                            | 752 SF        |
| 701                                                                | 695 SF        |
| 803-1703, 804-170-<br>821-1721, 822-1722<br>1803-2203<br>1804-2204 | 4<br>716 SF   |



# TWO BEDROOM | 724 SF + 190 SF TERRACE | 2B-G







# TWO BEDROOM | 633 SF + 160 SF BALCONY | 2B-H





#### TWO BEDROOM | 664 SF + 70 SF BALCONY | 2B-I





# TWO BEDROOM | 664 SF + 70 SF BALCONY | 2B-J





# TWO BEDROOM | 688 SF + 70 SF BALCONY | 2B-K





# TWO BEDROOM | 674 SF + 70 SF BALCONY | 2B-L





# TWO BEDROOM | 698 SF + 200 SF TERRACE | 2B-M





# TWO BEDROOM | 730 SF + 650 SF TERRACE | 2B-N





# THREE BEDROOM | 1,130 SF + 70 SF BALCONIES | 3B-A







# THREE BEDROOM | 1,144 SF + 35 SF BALCONY | 3B-B