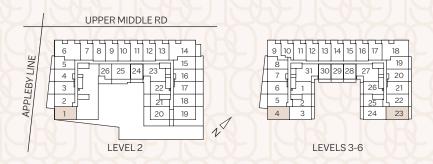

# ONE BEDROOM+DEN | 590 SF + 35 SF BALCONY | 1B+D-K





| Suite Number                         | nterior Area |
|--------------------------------------|--------------|
| 710                                  | 580 SF       |
| 703, 806-1706<br>819-1719, 1806-2206 | 590 SF       |



# ONE BEDROOM+DEN | 567 SF + 35 SF BALCONY | 1B+D-L





| Suite Number  | Interior Area |
|---------------|---------------|
| 704,807-2207  | 567 SF        |
| 709, 818-1718 | 560 SF        |



# ONE BEDROOM+DEN | 583 SF + 35 SF BALCONY | 1B+D-M







# ONE BEDROOM+DEN | 582 SF + 85 SF BALCONY | 1B+D-N





# ONE BEDROOM+DEN | 498 SF + 35 SF BALCONY | 1B+D-O







# TWO BEDROOM | 648 SF + 550 SF TERRACE | 2B-A





#### TWO BEDROOM | 833 SF + 75 SF BALCONY | 2B-B







# **TWO BEDROOM | 752 SF | 2B-C**







LEVEL 7

| Suite Number | Interior Area |
|--------------|---------------|
| 201, 304-604 | 731 SF        |
| 323-623      | 752 SF        |
| 712          | 690 SF        |



# TWO BEDROOM | 788 SF + 125 SF TERRACES | 2B-D







# TWO BEDROOM | 660 SF + 55 SF BALCONY | 2B-E





| Suite Number                                    | Interior Area |
|-------------------------------------------------|---------------|
| 707                                             | 636 SF        |
| 809-2209,<br>810-2210,<br>815-1715,<br>816-1716 | 660 SF        |



# TWO BEDROOM | 752 SF + 60 SF BALCONY | 2B-F







| Suite Number                                                       | Interior Area |
|--------------------------------------------------------------------|---------------|
| 303-603