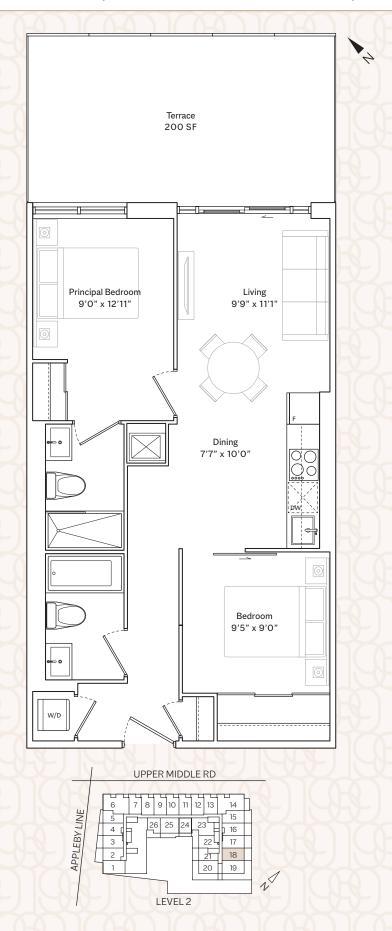

|--------------------------------------------------------------------|---------------|
| 303-603                                                            | 725 SF        |
| 324-624                                                            | 752 SF        |
| 701                                                                | 695 SF        |
| 803-1703, 804-170-<br>821-1721, 822-1722<br>1803-2203<br>1804-2204 | 4<br>716 SF   |



# TWO BEDROOM | 724 SF + 190 SF TERRACE | 2B-G







# TWO BEDROOM | 633 SF + 160 SF BALCONY | 2B-H





#### TWO BEDROOM | 664 SF + 70 SF BALCONY | 2B-I





# TWO BEDROOM | 664 SF + 70 SF BALCONY | 2B-J





# TWO BEDROOM | 688 SF + 70 SF BALCONY | 2B-K





# TWO BEDROOM | 674 SF + 70 SF BALCONY | 2B-L





# TWO BEDROOM | 698 SF + 200 SF TERRACE | 2B-M





# TWO BEDROOM | 730 SF + 650 SF TERRACE | 2B-N





# THREE BEDROOM | 1,130 SF + 70 SF BALCONIES | 3B-A







# THREE BEDROOM | 1,144 SF + 35 SF BALCONY | 3B-B