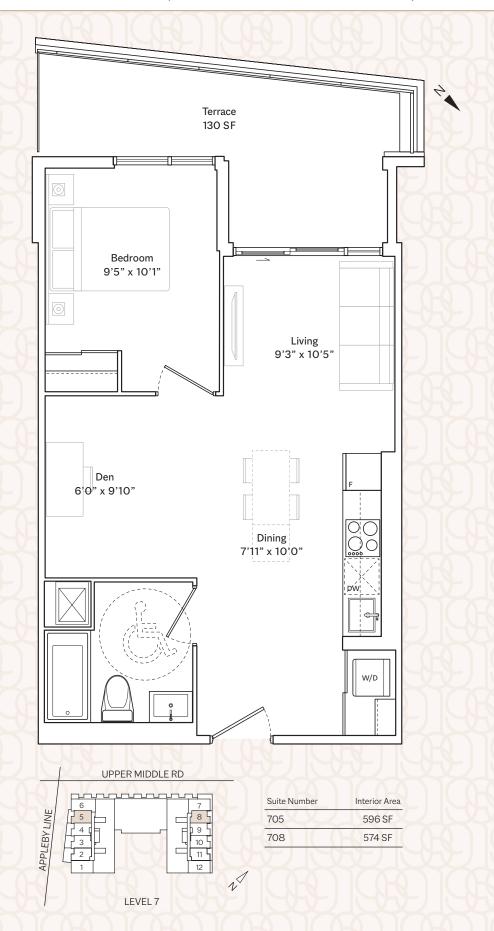

# ONE BEDROOM+DEN | 596 SF + 130 SF TERRACE | 1B+D-I

# **TWO BEDROOM | 752 SF | 2B-C**

LEVEL 7

| Suite Number | Interior Area |
|--------------|---------------|
| 201, 304-604 | 731 SF        |
| 323-623      | 752 SF        |
| 712          | 690 SF        |