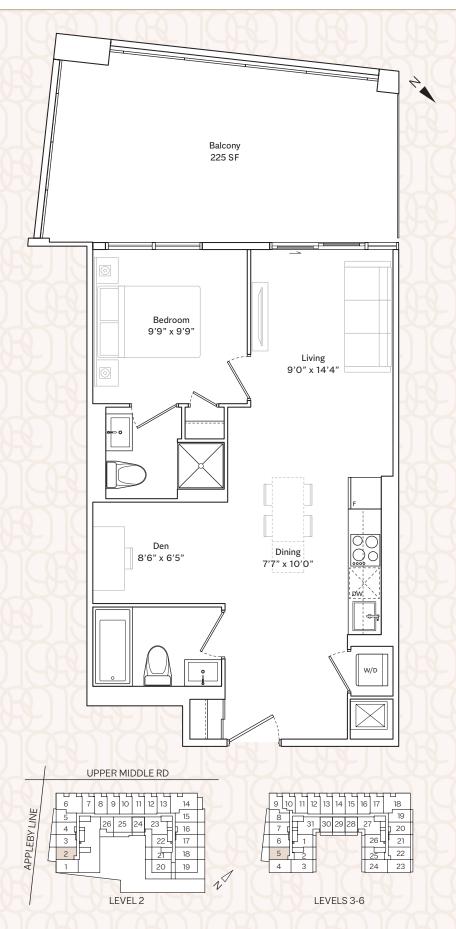

# ONE BEDROOM | 444 SF + 200 SF TERRACE | 1B-A







# ONE BEDROOM | 498 SF + 90 SF BALCONY | 1B-B











| Suite Number                    | Interior Area |
|---------------------------------|---------------|
| 221<br>325-625                  | 498 SF        |
| 302-602<br>802-2202<br>823-1723 | 476 SF        |
|                                 |               |



# ONE BEDROOM | 488 SF + 90 SF BALCONY | 1B-C







# ONE BEDROOM | 457 SF + 30 SF BALCONY | 1B-D







# ONE BEDROOM+DEN | 628 SF + 225 SF BALCONY | 1B+D-A





# ONE BEDROOM+DEN | 559 SF + 85 SF BALCONY | 1B+D-B





# ONE BEDROOM+DEN | 609 SF + 115 SF BALCONY | 1B+D-C





# ONE BEDROOM+DEN | 554 SF + 75 SF BALCONY | 1B+D-D





# ONE BEDROOM+DEN | 611 SF + 35 SF BALCONY | 1B+D-E







# ONE BEDROOM+DEN | 587 SF + 35 SF BALCONY | 1B+D-F







# ONE BEDROOM+DEN | 616 SF + 35 SF BALCONY | 1B+D-G







# ONE BEDROOM+DEN | 629 SF + 40 SF BALCONY | 1B+D-H







# ONE BEDROOM+DEN | 596 SF + 130 SF TERRACE | 1B+D-I





# ONE BEDROOM+DEN | 592 SF + 35 SF BALCONY | 1B+D-J





| Suite Number | Interior Area |
|--------------|---------------|
| 702, 711     | 585 SF        |
| 805-2205     | 592 SF        |
| 820-1720     | 582 SF        |



# ONE BEDROOM+DEN | 590 SF + 35 SF BALCONY | 1B+D-K





| Suite Number                         | nterior