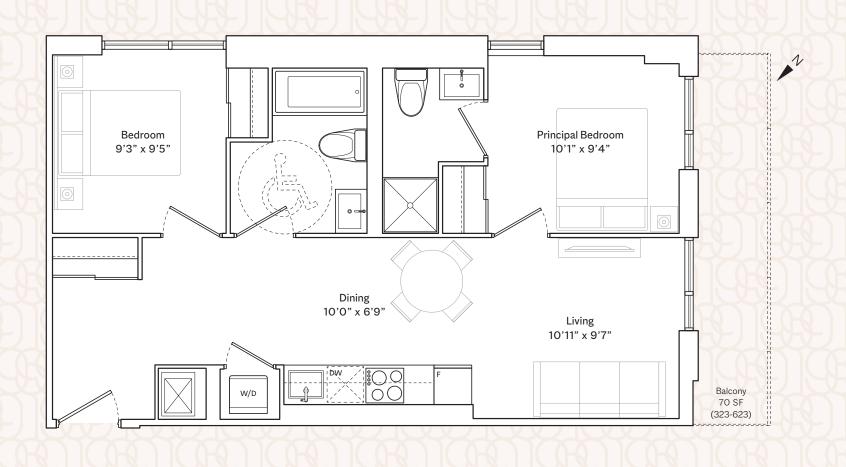

# **TWO BEDROOM | 752 SF | 2B-C**

LEVEL 7

| Suite Number | Interior Area |
|--------------|---------------|
| 201, 304-604 | 731 SF        |
| 323-623      | 752 SF        |
| 712          | 690 SF        |