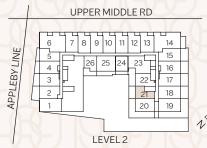

# **TWO BEDROOM | 752 SF | 2B-C**

LEVEL 7

| Suite Number | Interior Area |
|--------------|---------------|
| 201, 304-604 | 731 SF        |
| 323-623      | 752 SF        |
| 712          | 690 SF        |