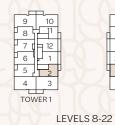

# ONE BEDROOM | 444 SF + 200 SF TERRACE | 1B-A







# ONE BEDROOM | 498 SF + 90 SF BALCONY | 1B-B











| Suite Number                    | Interior Area |
|---------------------------------|---------------|
| 221<br>325-625                  | 498 SF        |
| 302-602<br>802-2202<br>823-1723 | 476 SF        |
|                                 |               |



# ONE BEDROOM | 488 SF + 90 SF BALCONY | 1B-C







# ONE BEDROOM | 457 SF + 30 SF BALCONY | 1B-D







# ONE BEDROOM+DEN | 628 SF + 225 SF BALCONY | 1B+D-A





# ONE BEDROOM+DEN | 559 SF + 85 SF BALCONY | 1B+D-B





# ONE BEDROOM+DEN | 609 SF + 115 SF BALCONY | 1B+D-C





# ONE BEDROOM+DEN | 554 SF + 75 SF BALCONY | 1B+D-D





# ONE BEDROOM+DEN | 611 SF + 35 SF BALCONY | 1B+D-E







# ONE BEDROOM+DEN | 587 SF + 35 SF BALCONY | 1B+D-F







# ONE BEDROOM+DEN | 616 SF + 35 SF BALCONY | 1B+D-G







# ONE BEDROOM+DEN |