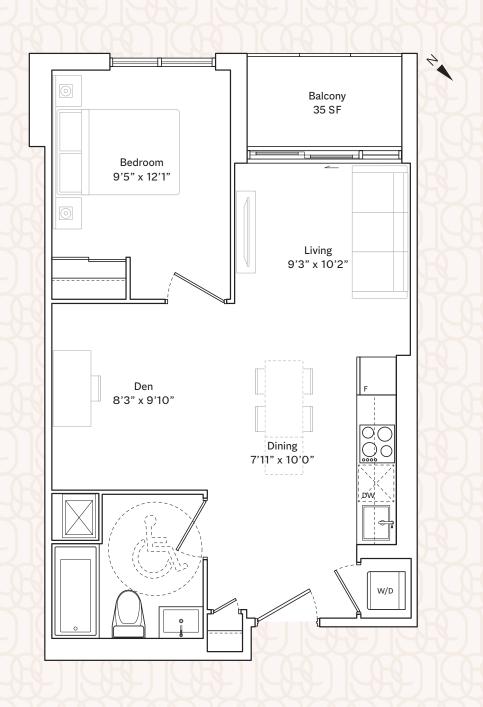

N | 596 SF + 130 SF TERRACE | 1B+D-I





# ONE BEDROOM+DEN | 592 SF + 35 SF BALCONY | 1B+D-J





| Suite Number | Interior Area |
|--------------|---------------|
| 702, 711     | 585 SF        |
| 805-2205     | 592 SF        |
| 820-1720     | 582 SF        |



# ONE BEDROOM+DEN | 590 SF + 35 SF BALCONY | 1B+D-K





| Suite Number                         | nterior Area |
|--------------------------------------|--------------|
| 710                                  | 580 SF       |
| 703, 806-1706<br>819-1719, 1806-2206 | 590 SF       |



# ONE BEDROOM+DEN | 567 SF + 35 SF BALCONY | 1B+D-L





| Suite Number  | Interior Area |
|---------------|---------------|
| 704,807-2207  | 567 SF        |
| 709, 818-1718 | 560 SF        |



# ONE BEDROOM+DEN | 583 SF + 35 SF BALCONY | 1B+D-M







# ONE BEDROOM+DEN | 582 SF + 85 SF BALCONY | 1B+D-N





# ONE BEDROOM+DEN | 498 SF + 35 SF BALCONY | 1B+D-O







# TWO BEDROOM | 648 SF + 550 SF TERRACE | 2B-A





#### TWO BEDROOM | 833 SF + 75 SF BALCONY | 2B-B







# **TWO BEDROOM | 752 SF | 2B-C**







LEVEL 7

| Suite Number | Interior Area |
|--------------|---------------|
| 201, 304-604 | 731 SF        |
| 323-623      | 752 SF        |
| 712          | 690 SF        |



# TWO BEDROOM | 788 SF + 125 SF TERRACES | 2B-D







# TWO BEDROOM | 660 SF + 55 SF BALCONY | 2B-E





| Suite Number                                    | Interior Area |
|-------------------------------------------------|---------------|
| 707                                             | 636 SF        |
| 809-2209,<br>810-2210,<br>815-1715,<br>8