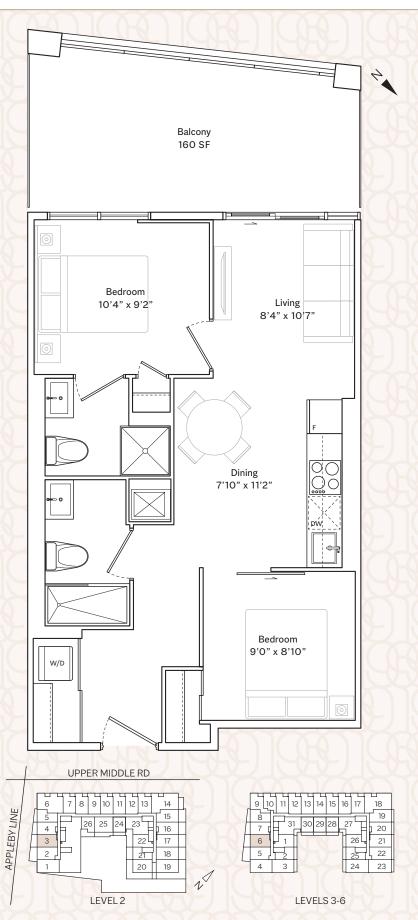

| 636 SF        |
| 809-2209,<br>810-2210,<br>815-1715,<br>816-1716 | 660 SF        |



# TWO BEDROOM | 752 SF + 60 SF BALCONY | 2B-F







| Suite Number                                                       | Interior Area |
|--------------------------------------------------------------------|---------------|
| 303-603                                                            | 725 SF        |
| 324-624                                                            | 752 SF        |
| 701                                                                | 695 SF        |
| 803-1703, 804-170-<br>821-1721, 822-1722<br>1803-2203<br>1804-2204 | 4<br>716 SF   |



# TWO BEDROOM | 724 SF + 190 SF TERRACE | 2B-G







# TWO BEDROOM | 633 SF + 160 SF BALCONY | 2B-H





#### TWO BEDROOM | 664 SF + 70 SF BALCONY | 2B-I





# TWO BEDROOM | 664 SF + 70 SF BALCONY | 2B-J





# TWO BEDROOM | 688 SF + 70 SF BALCONY | 2B-K





# TWO BEDROOM | 674 SF + 70 SF BALCONY | 2B-L





# TWO BEDROOM | 698 SF + 200 SF TERRACE | 2B-M





# TWO BEDROOM | 730 SF + 650 SF TERRACE | 2B-N





# THREE BEDROOM | 1,130 SF + 70 SF BALCONIES | 3B-A







# THREE BEDROOM | 1,144 SF + 35 SF BALCONY | 3B-B