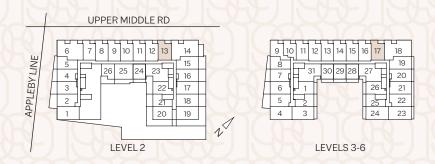

# **TWO BEDROOM | 752 SF | 2B-C**

LEVEL 7

| Suite Number | Interior Area |
|--------------|---------------|
| 201, 304-604 | 731 SF        |
| 323-623      | 752 SF        |
| 712          | 690 SF        |