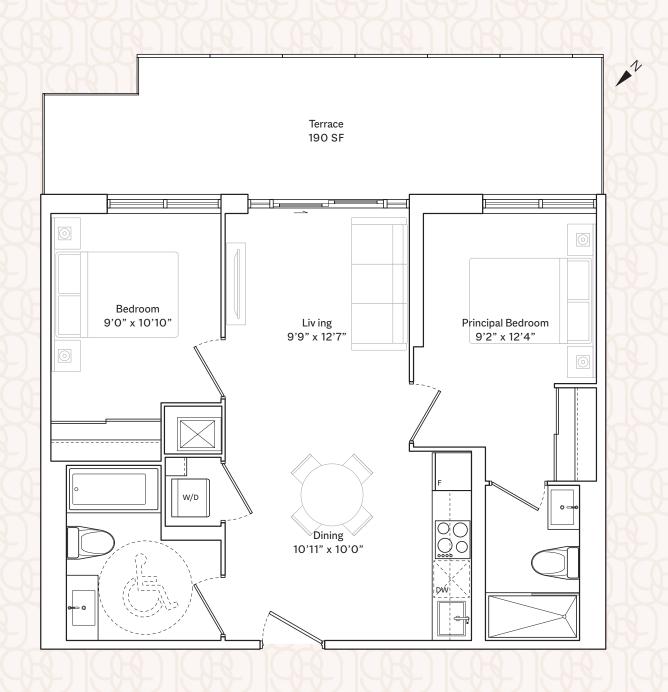

-----------------|---------------|
| 707                                             | 636 SF        |
| 809-2209,<br>810-2210,<br>815-1715,<br>816-1716 | 660 SF        |



# TWO BEDROOM | 752 SF + 60 SF BALCONY | 2B-F







| Suite Number                                                       | Interior Area |
|--------------------------------------------------------------------|---------------|
| 303-603                                                            | 725 SF        |
| 324-624                                                            | 752 SF        |
| 701                                                                | 695 SF        |
| 803-1703, 804-170-<br>821-1721, 822-1722<br>1803-2203<br>1804-2204 | 4<br>716 SF   |



# TWO BEDROOM | 724 SF + 190 SF TERRACE | 2B-G







# TWO BEDROOM | 633 SF + 160 SF BALCONY | 2B-H





#### TWO BEDROOM | 664 SF + 70 SF BALCONY | 2B-I





# TWO BEDROOM | 664 SF + 70 SF BALCONY | 2B-J





# TWO BEDROOM | 688 SF + 70 SF BALCONY | 2B-K





# TWO BEDROOM | 674 SF + 70 SF BALCONY | 2B-L





# TWO BEDROOM | 698 SF + 200 SF TERRACE | 2B-M





# TWO BEDROOM | 730 SF + 650 SF TERRACE | 2B-N





# THREE BEDROOM | 1,130 SF + 70 SF BALCONIES | 3B-A







# THREE BEDROOM | 1,144 SF + 35 SF BALCONY | 3B-B