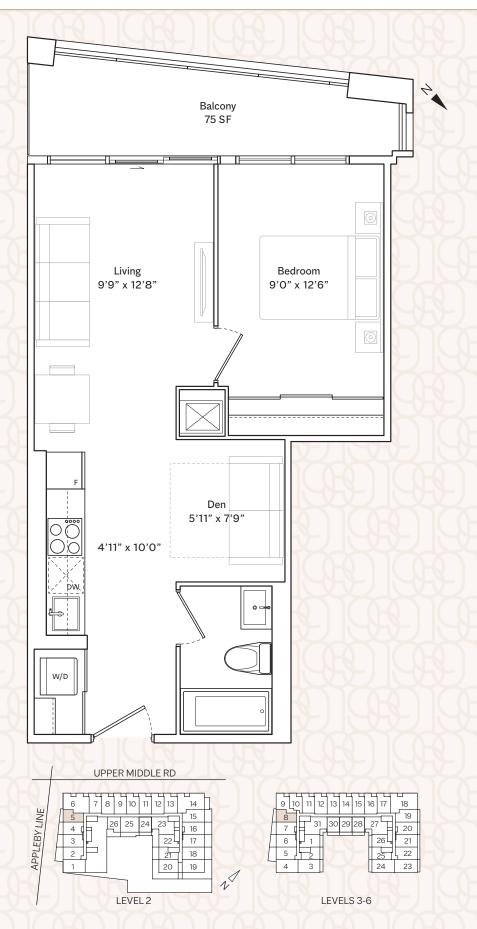

# ONE BEDROOM | 444 SF + 200 SF TERRACE | 1B-A







# ONE BEDROOM | 498 SF + 90 SF BALCONY | 1B-B











| Suite Number                    | Interior Area |
|---------------------------------|---------------|
| 221<br>325-625                  | 498 SF        |
| 302-602<br>802-2202<br>823-1723 | 476 SF        |
|                                 |               |



# ONE BEDROOM | 488 SF + 90 SF BALCONY | 1B-C







# ONE BEDROOM | 457 SF + 30 SF BALCONY | 1B-D







# ONE BEDROOM+DEN | 628 SF + 225 SF BALCONY | 1B+D-A





# ONE BEDROOM+DEN | 559 SF + 85 SF BALCONY | 1B+D-B





# ONE BEDROOM+DEN | 609 SF + 115 SF BALCONY | 1B+D-C





# ONE BEDROOM+DEN | 554 SF + 75 SF BALCONY | 1B+D-D





# ONE BEDROOM+DEN | 611 SF + 35 SF BALCONY | 1B+D-E







# ONE BEDROOM+DEN | 587 SF + 35 SF BALCONY | 1B+D-F







# ONE BEDROOM+DEN | 616 SF + 35 SF BALCONY | 1B+D-G







# ONE BEDROOM+DEN | 629 SF + 40 SF BALCONY | 1B+D-H







# ONE BEDROOM+DEN | 596 SF + 130 SF TERRACE | 1B+D-I





# ONE BEDROOM+DEN | 592 SF + 35 SF BALCONY | 1B+D-J





| Suite Number | Interior Area |
|--------------|---------------|
| 702, 711     | 585 SF        |
| 805-2205     | 592 SF        |
| 820-1720     | 582 SF        |



# ONE BEDROOM+DEN | 590 SF + 35 SF BALCONY | 1B+D-K





| Suite Number                         | nterior Area |
|--------------------------------------|--------------|
| 710                                  | 580 SF       |
| 703, 806-1706<br>819-1719, 1806-2206 | 590 SF