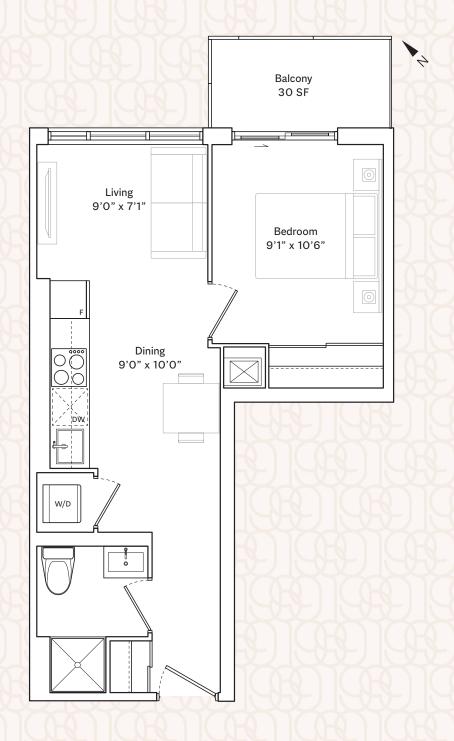

# ONE BEDROOM | 444 SF + 200 SF TERRACE | 1B-A







# ONE BEDROOM | 498 SF + 90 SF BALCONY | 1B-B











| Suite Number                    | Interior Area |
|---------------------------------|---------------|
| 221<br>325-625                  | 498 SF        |
| 302-602<br>802-2202<br>823-1723 | 476 SF        |
|                                 |               |



# ONE BEDROOM | 488 SF + 90 SF BALCONY | 1B-C







# ONE BEDROOM | 457 SF + 30 SF BALCONY | 1B-D







# ONE BEDROOM+DEN | 628 SF + 225 SF BALCONY | 1B+D-A





# ONE BEDROOM+DEN | 559 SF + 85 SF BALCONY | 1B+D-B





# ONE BEDROOM+DEN | 609 SF + 115 SF BALCONY | 1B+D-C





# ONE BEDROOM+DEN | 554 SF + 75 SF BALCONY | 1B+D-D





# ONE BEDROOM+DEN | 611 SF + 35 SF BALCONY | 1B+D-E







# ONE BEDROOM+DEN | 587 SF + 35 SF BALCONY | 1B+D-F







# ONE BEDROOM+DEN | 616 SF + 35 SF BALCONY | 1B+D-G







# ONE BEDROOM+DEN | 629 SF + 40 SF BALCONY | 1B+D-H







# ONE BEDROOM+DEN | 596 SF + 130 SF TERRACE | 1B+D-I





# ONE BEDROOM+DEN | 592 SF + 35 SF BALCONY | 1B+D-J





| Suite Number | Interior Area |
|--------------|---------------|
| 702, 711     | 585 SF        |
| 805-2205     | 592 SF        |
| 820-1720     | 582 SF        |



# ONE BEDROOM+DEN | 590 SF + 35 SF BALCONY |