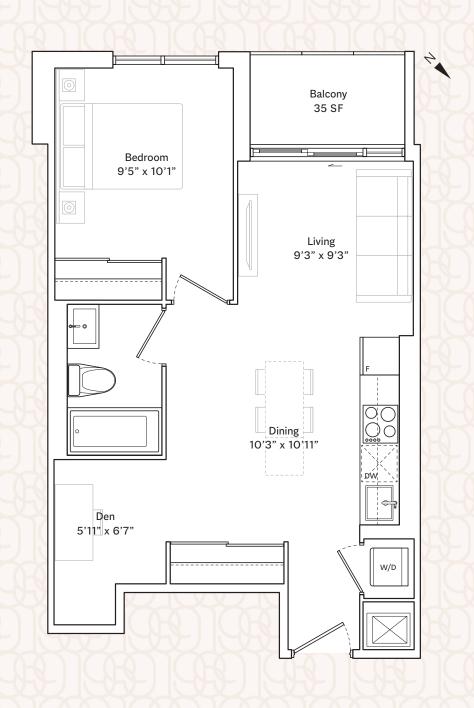

# ONE BEDROOM | 498 SF + 90 SF BALCONY | 1B-B

| Suite Number                    | Interior Area |
|---------------------------------|---------------|
| 221<br>325-625                  | 498 SF        |
| 302-602<br>802-2202<br>823-1723 | 476 SF        |
|                                 |               |