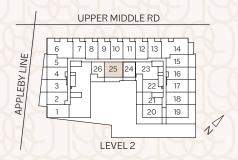

---------------|---------------|
| 707                                             | 636 SF        |
| 809-2209,<br>810-2210,<br>815-1715,<br>816-1716 | 660 SF        |



# TWO BEDROOM | 752 SF + 60 SF BALCONY | 2B-F







| Suite Number                                                       | Interior Area |
|--------------------------------------------------------------------|---------------|
| 303-603                                                            | 725 SF        |
| 324-624                                                            | 752 SF        |
| 701                                                                | 695 SF        |
| 803-1703, 804-170-<br>821-1721, 822-1722<br>1803-2203<br>1804-2204 | 4<br>716 SF   |



# TWO BEDROOM | 724 SF + 190 SF TERRACE | 2B-G







# TWO BEDROOM | 633 SF + 160 SF BALCONY | 2B-H





#### TWO BEDROOM | 664 SF + 70 SF BALCONY | 2B-I





# TWO BEDROOM | 664 SF + 70 SF BALCONY | 2B-J





# TWO BEDROOM | 688 SF + 70 SF BALCONY | 2B-K





# TWO BEDROOM | 674 SF + 70 SF BALCONY | 2B-L





# TWO BEDROOM | 698 SF + 200 SF TERRACE | 2B-M





# TWO BEDROOM | 730 SF + 650 SF TERRACE | 2B-N





# THREE BEDROOM | 1,130 SF + 70 SF BALCONIES | 3B-A







# THREE BEDROOM | 1,144 SF + 35 SF BALCONY | 3B-B