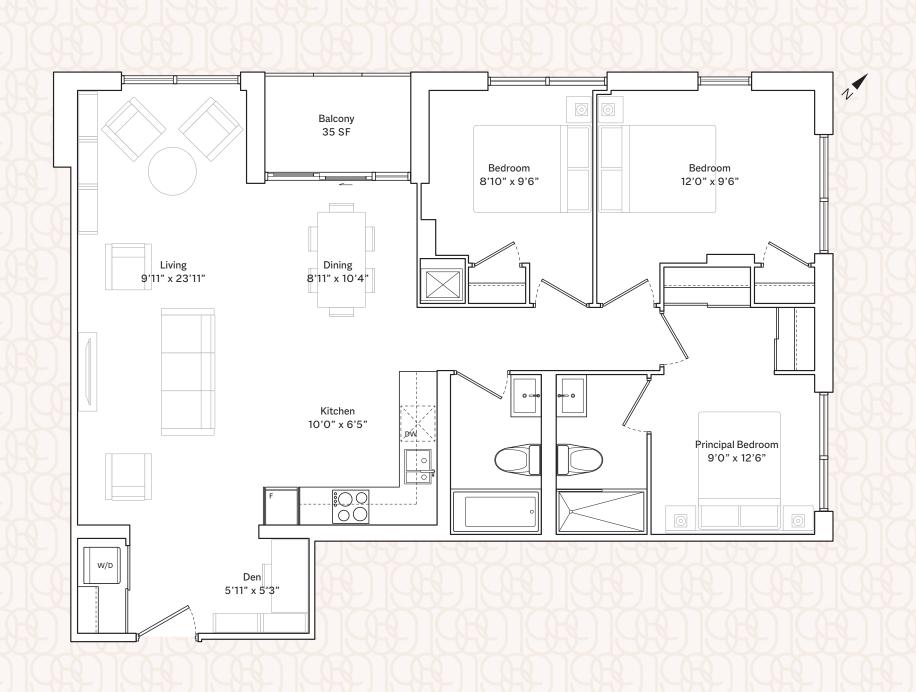

|
| 324-624                                                            | 752 SF        |
| 701                                                                | 695 SF        |
| 803-1703, 804-170-<br>821-1721, 822-1722<br>1803-2203<br>1804-2204 | 4<br>716 SF   |



# TWO BEDROOM | 724 SF + 190 SF TERRACE | 2B-G







# TWO BEDROOM | 633 SF + 160 SF BALCONY | 2B-H





#### TWO BEDROOM | 664 SF + 70 SF BALCONY | 2B-I





# TWO BEDROOM | 664 SF + 70 SF BALCONY | 2B-J





# TWO BEDROOM | 688 SF + 70 SF BALCONY | 2B-K





# TWO BEDROOM | 674 SF + 70 SF BALCONY | 2B-L





# TWO BEDROOM | 698 SF + 200 SF TERRACE | 2B-M





# TWO BEDROOM | 730 SF + 650 SF TERRACE | 2B-N





# THREE BEDROOM | 1,130 SF + 70 SF BALCONIES | 3B-A







# THREE BEDROOM | 1,144 SF + 35 SF BALCONY | 3B-B