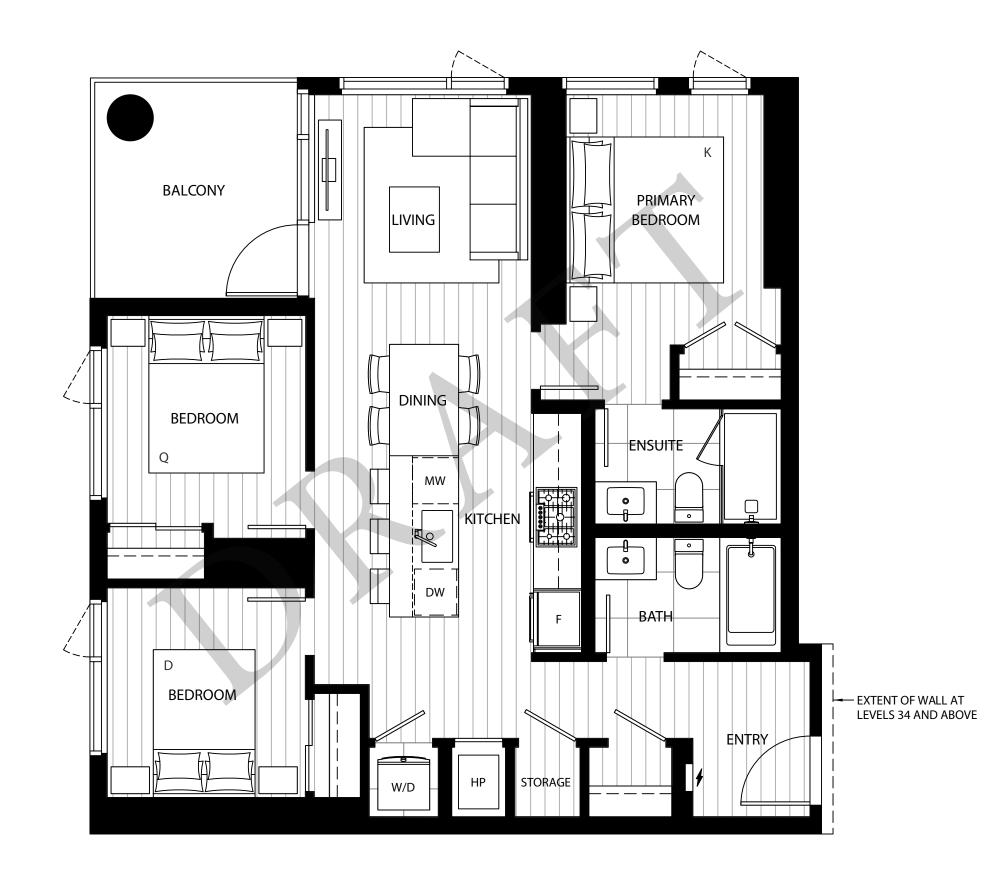

## CHTZEN

| Plan D2a | Two Bedroom + Den | Exterior | 871 sf<br>152 sf<br>1,023 sf |
|----------|-------------------|----------|------------------------------|
|----------|-------------------|----------|------------------------------|