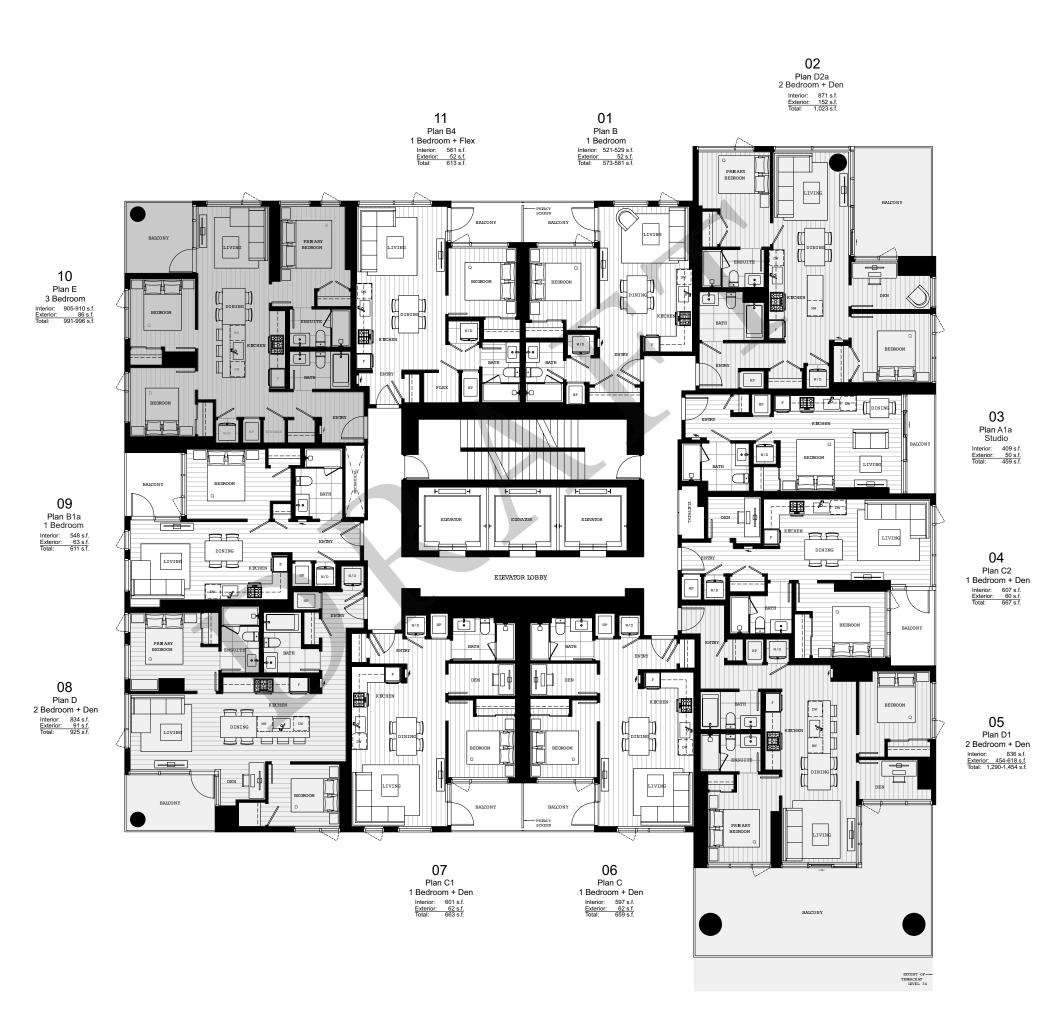

#### Plan A1a | Studio

Interior409 sfExterior50 sfTotal459 sf

#### Plan B | One Bedroom

| Interior | 521-529 sf |
|----------|------------|
| Exterior | 52 sf      |
| Total    | 573-581 sf |

#### Plan C | One Bedroom + Den

Interior597 sfExterior62 sfTotal659 sf

## CHTZEN

| Plan D2a | Two Bedroom + Den | Exterior | 871 sf<br>152 sf<br>1,023 sf |
|----------|-------------------|----------|------------------------------|
|----------|-------------------|----------|------------------------------|

#### Plan E | Three Bedroom

Interior905-910 sfExterior86 sfTotal991-996 sf