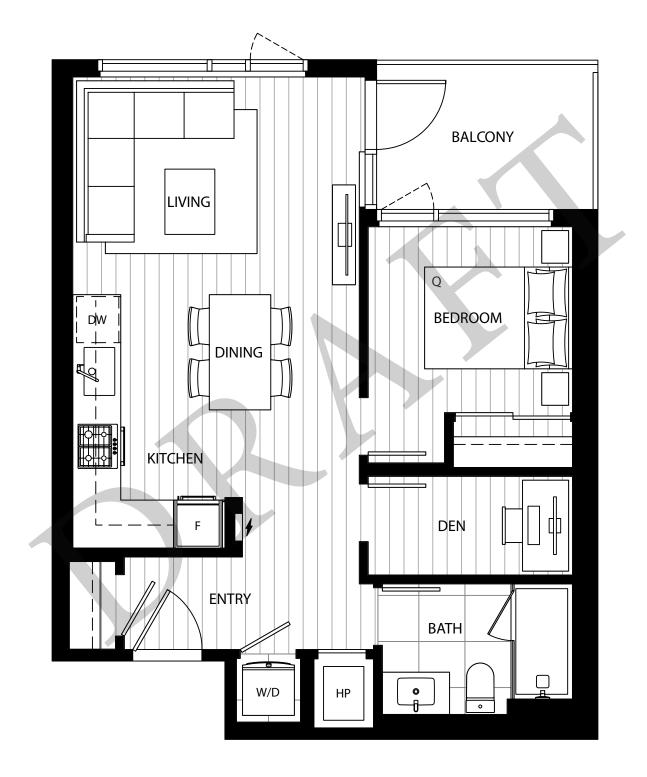

#### Plan B | One Bedroom

| Interior | 521-529 sf |
|----------|------------|
| Exterior | 52 sf      |
| Total    | 573-581 sf |