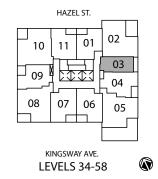

# 

#### OF METROTOWN





- Plato



# Where City Meets Zen.

Ū.





## CHIZEN

#### Typical Level 34-58





## CHTZEN

#### Plan A1a | Studio

Interior409 sfExterior50 sfTotal459 sf









## CHTZEN

#### Plan B | One Bedroom

| Interior | 521-529 sf |
|----------|------------|
| Exterior | 52 sf      |
| Total    | 573-581 sf |







## 

#### Plan C | One Bedroom + Den

Interior597 sfExterior62 sfTotal659 sf







## CHTZEN

| Plan D2a | Two Bedroom + Den | Exterior | 871 sf<br>152 sf<br>1,023 sf |
|----------|-------------------|----------|------------------------------|
|----------|-------------------|----------|------------------------------|







## CHZEN

#### Plan E | Three Bedroom

Interior905-910 sfExterior86 sfTotal991-996 sf







### Denizens of Metrotown.

#### Citizens of the

#### world.

The developer reserves the right to make changes and modifications to the information contained herein. Maps, views, photography, and renderings are representationa