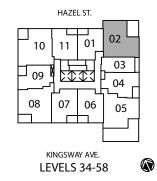

# 

#### OF METROTOWN





- Plato



# Where City Meets Zen.

Ū.





## CHIZEN

#### Typical Level 34-58





## CHTZEN

#### Plan A1a | Studio

Interior409 sfExterior50 sfTotal459 sf









## CHTZEN

#### Plan B | One Bedroom

| Interior | 521-529 sf |
|----------|------------|
| Exterior | 52 sf      |
| Total    | 573-581 sf |







## 

#### Plan C | One Bedroom + Den

Interior597 sfExterior62 sfTotal659 sf







## CHTZEN

| Plan D2a | Two Bedroom + Den | Exterior | 871 sf<br>152 sf<br>1,023 sf |
|----------|-------------------|----------|------------------------------|
|----------|-------------------|----------|------------------------------|







## CHZEN

#### Plan E | Three Bedroom

Interior905-910 sfExterior86 sfTotal991-996 sf







### Denizens of Metrotown.

#### Citizens of the

#### world.

The developer reserves the right to make changes and modifications to the information contained herein. Maps, views, photography, and renderings are representational only and are not necessarily accurate, and final design, construction, and features may differ. Floor plans, layouts, finishes, prices, and availability are subject to change without notice. Please contact a developer sales representative for details. This is not an offering for sale, as an offering can only be made after the filing of a disclosure statement, and only in jurisdictions where qualified in accordance with local laws. E.&O.E.