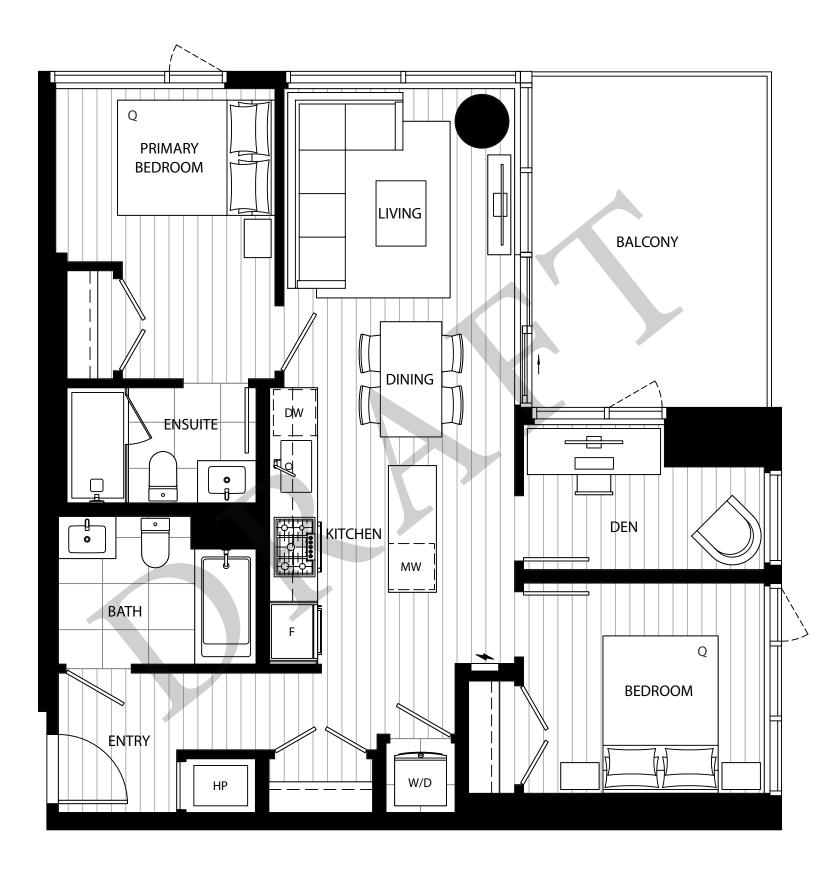

## CHTZEN

| Plan D2a | Two Bedroom + Den | Exterior | 871 sf<br>152 sf<br>1,023 sf |
|----------|-------------------|----------|------------------------------|
|----------|-------------------|----------|------------------------------|