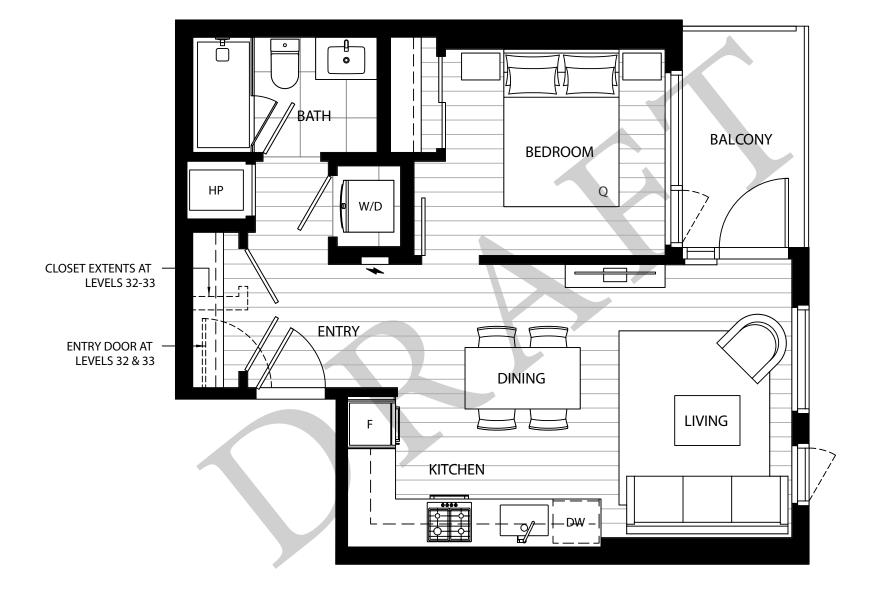

#### Plan B | One Bedroom

| Interior | 521-529 sf |
|----------|------------|
| Exterior | 52 sf      |
| Total    | 573-581 sf |