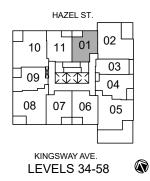

# 

#### OF METROTOWN





- Plato



# Where City Meets Zen.

Ū.





## CHIZEN

#### Typical Level 34-58





## CHTZEN

#### Plan A1a | Studio

Interior409 sfExterior50 sfTotal459 sf









## CHTZEN

#### Plan B | One Bedroom

| Interior | 521-529 sf |
|----------|------------|
| Exterior | 52 sf      |
| Total    | 573-581 sf |







## 

#### Plan C | One Bedroom + Den

Interior597 sfExterior62 sfTotal659 sf







## CHTZEN

| Plan D2a | Two Bedroom + Den | Exterior | 871 sf<br>152 sf<br>1,023 sf |
|----------|-------------------|----------|------------------------------|
|----------|-------------------|----------|------------------------------|







## CHZEN

#### Plan E | Three Bedroom

Interior905-910 sfExterior86 sfTotal991-996 sf







### Denizens of Metrotown.

#### Citizens of the

#### world.

The developer reserves the right to make changes and modifications to the information contained herein. Maps, views, photography, and renderings are representational only and are not necessarily accurate, and final design, construction, and features may differ. Floor plans, layouts, finishes, prices, and availab