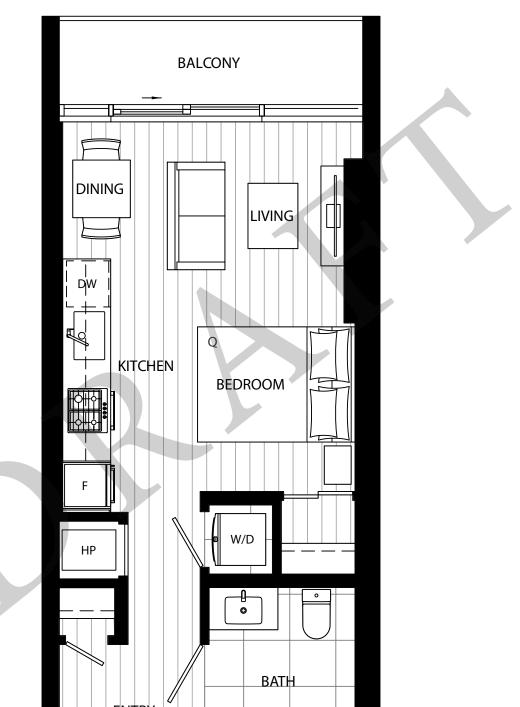

# 

#### OF METROTOWN





- Plato



# Where City Meets Zen.

Ū.





## CHIZEN

#### Typical Level 34-58





## CHTZEN

#### Plan A1a | Studio

Interior409 sfExterior50 sfTotal459 sf









## CHTZEN

#### Plan B | One Bedroom

| Interior | 521-529 sf |
|----------|------------|
| Exterior | 52 sf      |
| Total    | 573-581 sf |







## 

#### Plan C | One Bedroom + Den

Interior597 sfExterior62 sfTotal659 sf







## CHTZEN

| Plan D2a | Two Bedroom + Den | Exterior | 871 sf<br>152 sf<br>1,023 sf |
|----------|-------------------|----------|------------------------------|
|----------|-------------------|----------|------------------------------|







## CHZEN

#### Plan E | Three Bedroom

Interior905-910 sfExterior86 sfTotal991-996 sf







### Denizens of Metrotown.

#### Citizens of the

#### world.

The developer reserves the right to make changes and modifications to the information contained herein. Maps, views, photography, and renderings are representat