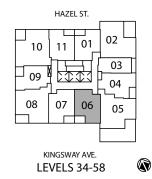

# 

#### OF METROTOWN





- Plato



# Where City Meets Zen.

Ū.





## CHIZEN

#### Typical Level 34-58





## CHTZEN

#### Plan A1a | Studio

Interior409 sfExterior50 sfTotal459 sf









## CHTZEN

#### Plan B | One Bedroom

| Interior | 521-529 sf |
|----------|------------|
| Exterior | 52 sf      |
| Total    | 573-581 sf |







## 

#### Plan C | One Bedroom + Den

Interior597 sfExterior62 sfTotal659 sf







## CHTZEN

| Plan D2a | Two Bedroom + Den | Exterior | 871 sf<br>152 sf<br>1,023 sf |
|----------|-------------------|----------|------------------------------|
|----------|-------------------|----------|------------------------------|







## CHZEN

#### Plan E | Three Bedroom

Interior905-910 sfExterior86 sfTotal991-996 sf







### Denizens of Metrotown.

#### Citizens of the

#### world.

The developer reserves the right to make changes and modifications to the information contained herein. Maps, views, photography, and renderings are representational only and are not necessarily accurate, and final design, construction, and features may differ. Floor plans, layouts, finishes, prices, and availability are subject to change without notice. Please contact a developer sales represe