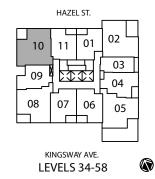

# 

#### OF METROTOWN





- Plato



# Where City Meets Zen.

Ū.





## CHIZEN

#### Typical Level 34-58





## CHTZEN

#### Plan A1a | Studio

Interior409 sfExterior50 sfTotal459 sf









## CHTZEN

#### Plan B | One Bedroom

| Interior | 521-529 sf |
|----------|------------|
| Exterior | 52 sf      |
| Total    | 573-581 sf |







## 

#### Plan C | One Bedroom + Den

Interior597 sfExterior62 sfTotal659 sf







## CHTZEN

| Plan D2a | Two Bedroom + Den | Exterior | 871 sf<br>152 sf<br>1,023 sf |
|----------|-------------------|----------|------------------------------|
|----------|-------------------|----------|------------------------------|







## CHZEN

#### Plan E | Three Bedroom

Interior905-910 sfExterior86 sfTotal991-996 sf







### Denizens of Metrotown.

#### Citizens of the

#### world.

The developer reserves the right to make changes and modifications to the information contained herein. Maps, views, photography, and renderings are representational only and are not necessarily accurate, and final design, construction, and features may differ. Floor plans, layouts, finishes, prices, and availability are subject to change without notice. Please contact a developer sales representative for details. This is not an offering for sale, as an offering can only be made after the filing of a disclosure statement, and only in jurisdictions where qualified in accordance with local laws. E.&O.E.