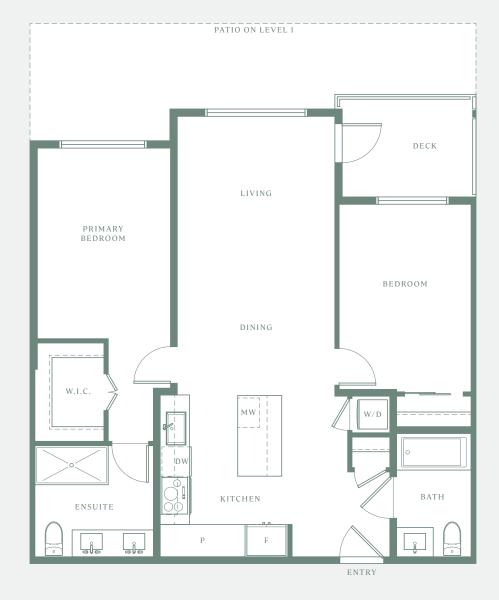

# C 1 B

2 BEDROOM 2 BATHROOM

903 SQ FT INTERIOR 55-160 SQ FT EXTERIOR

C 2

2 BEDROOM 2 BATHROOM

846 SQ FT INTERIOR 58-123 SQ FT EXTERIOR

LYNN CREEK VILLAGE

**C** 3