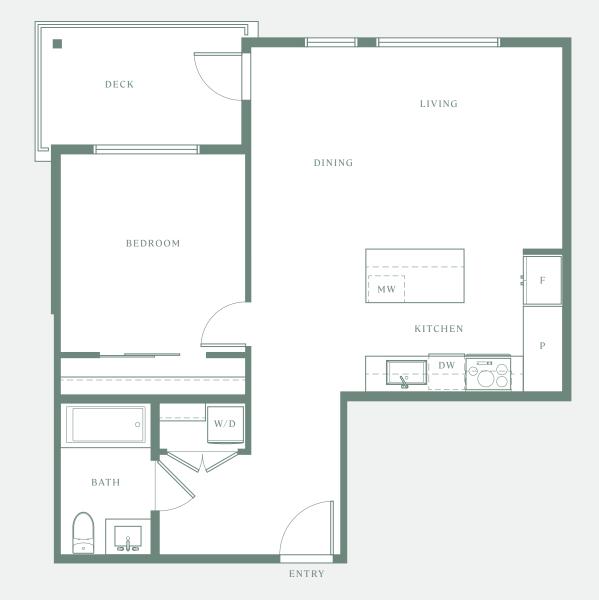

### A4

1 BEDROOM 1 BATHROOM

667 SQ FT INTERIOR 64 SQ FT EXTERIOR

A6

1 BEDROOM 1 Bathroom

560 SQ FT INTERIOR 61-65 SQ FT EXTERIOR

A7

1 BEDROOM 1 Bathroom

601 SQ FT INTERIOR 157 SQ FT EXTERIOR