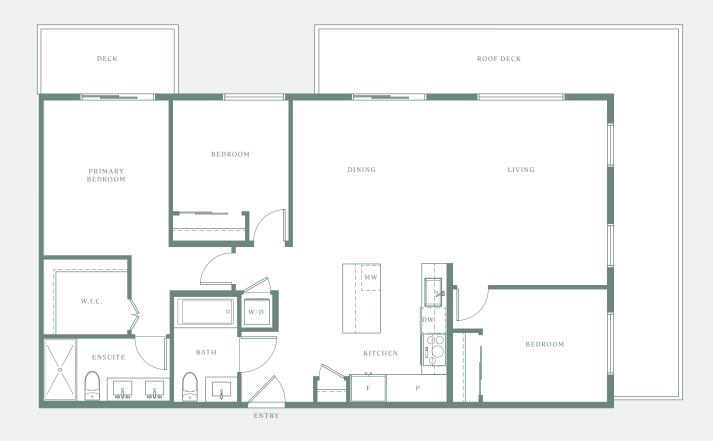

OOM 2 BATHROOM

903 SQ FT INTERIOR 55-160 SQ FT EXTERIOR







C 2

2 BEDROOM 2 BATHROOM

846 SQ FT INTERIOR 58-123 SQ FT EXTERIOR







LYNN CREEK VILLAGE

**C** 3

2 BEDROOM 2 BATHROOM

784 SQ FT INTERIOR 58-144 SQ FT EXTERIOR









C 4

2 BEDROOM + FLEX 2 BATHROOM

843 SQ FT INTERIOR 58-238 SQ FT EXTERIOR







LYNN CREEK VILLAGE

C 7

2 BEDROOM 2 BATHROOM

803 SQ FT INTERIOR 70-74 SQ FT EXTERIOR







C8

2 BEDROOM 2 BATHROOM

861 SQ FT INTERIOR 161 SQ FT EXTERIOR







LYNN CREEK VILLAGE

C 9

2 BEDROOM 2 BATHROOM

738 SQ FT INTERIOR 90 SQ FT EXTERIOR







## E

3 BEDROOM 2 BATHROOM

1,011 SQ FT INTERIOR 55-187 SQ FT EXTERIOR







# E 3

3 BEDROOM 2 BATHROOM

971 SQ FT INTERIOR 238 SQ FT EXTERIOR







### F

3 BEDROOM 2 BATHROOM

1,135 SQ FT INTERIOR 273 SQ FT EXTERIOR