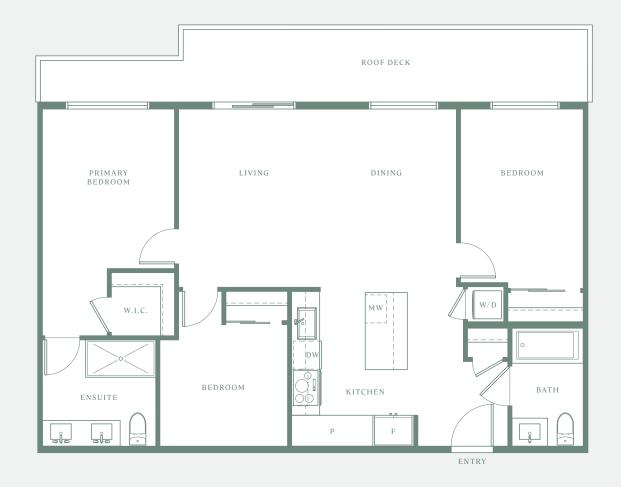

2 BATHROOM

860 SQ FT INTERIOR 58-224 SQ FT EXTERIOR







# C 1 B

2 BEDROOM 2 BATHROOM

903 SQ FT INTERIOR 55-160 SQ FT EXTERIOR







C 2

2 BEDROOM 2 BATHROOM

846 SQ FT INTERIOR 58-123 SQ FT EXTERIOR







LYNN CREEK VILLAGE

**C** 3

2 BEDROOM 2 BATHROOM

784 SQ FT INTERIOR 58-144 SQ FT EXTERIOR









C 4

2 BEDROOM + FLEX 2 BATHROOM

843 SQ FT INTERIOR 58-238 SQ FT EXTERIOR







LYNN CREEK VILLAGE

C 7

2 BEDROOM 2 BATHROOM

803 SQ FT INTERIOR 70-74 SQ FT EXTERIOR







C8

2 BEDROOM 2 BATHROOM

861 SQ FT INTERIOR 161 SQ FT EXTERIOR







LYNN CREEK VILLAGE

C 9

2 BEDROOM 2 BATHROOM

738 SQ FT INTERIOR 90 SQ FT EXTERIOR







## E

3 BEDROOM 2 BATHROOM

1,011 SQ FT INTERIOR 55-187 SQ FT EXTERIOR







# E 3

3 BEDROOM 2 BATHROOM

971 SQ FT INTERIOR 238 SQ FT EXTERIOR







### F

3 BEDROOM 2 BATHROOM

1,135 SQ FT INTERIOR 273 SQ FT EXTERIOR