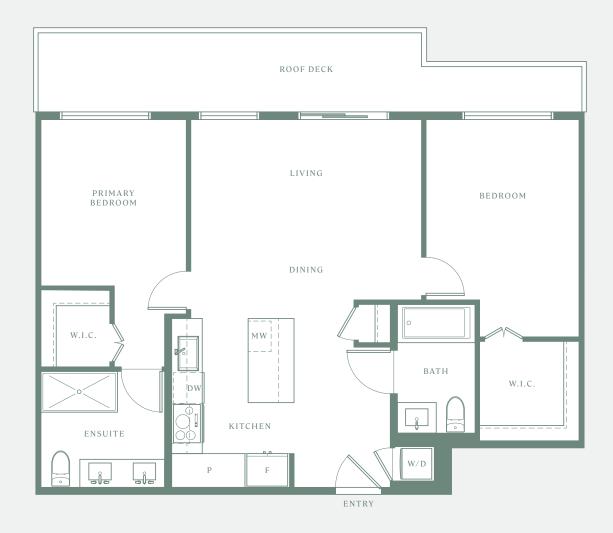

# C 1 B

2 BEDROOM 2 BATHROOM

903 SQ FT INTERIOR 55-160 SQ FT EXTERIOR

C 2

2 BEDROOM 2 BATHROOM

846 SQ FT INTERIOR 58-123 SQ FT EXTERIOR

LYNN CREEK VILLAGE

**C** 3