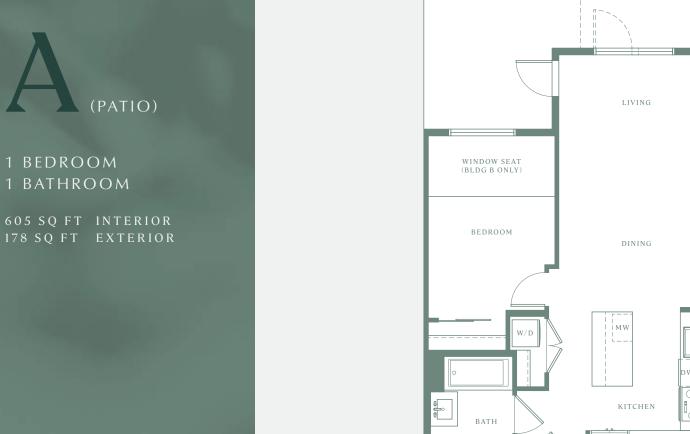

1 BEDROOM 1 BATHROOM

605 SQ FT INTERIOR 70-74 SQ FT EXTERIOR

PATIO @ BLDG B

PATIO

ENTRY

A 2\*

1 BEDROOM 1 Bathroom

534 SQ FT INTERIOR 117 SQ FT EXTERIOR