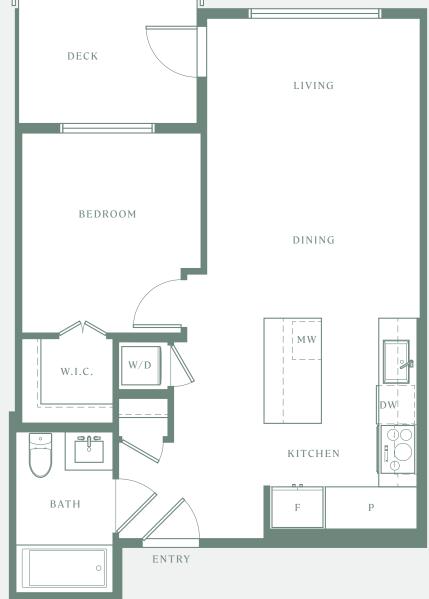

1 BEDROOM 1 BATHROOM

605 SQ FT INTERIOR 70-74 SQ FT EXTERIOR

PATIO @ BLDG B

PATIO

ENTRY

A 2\*

1 BEDROOM 1 Bathroom

534 SQ FT INTERIOR 117 SQ FT EXTERIOR