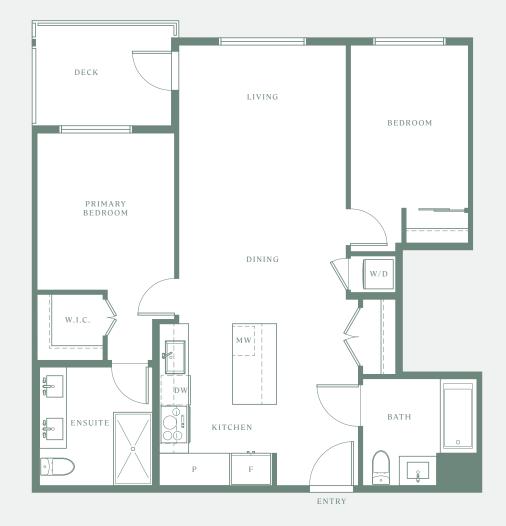

# C 1 B

2 BEDROOM 2 BATHROOM

903 SQ FT INTERIOR 55-160 SQ FT EXTERIOR

C 2

2 BEDROOM 2 BATHROOM

846 SQ FT INTERIOR 58-123 SQ FT EXTERIOR

LYNN CREEK VILLAGE

**C** 3

2 BEDROOM 2 BATHROOM

784 SQ FT INTERIOR 58-144 SQ FT EXTERIOR

C 4

2 BEDROOM + FLEX 2 BATHROOM

843 SQ FT INTERIOR 58-238 SQ FT EXTERIOR

LYNN CREEK VILLAGE

C 7

2 BEDROOM 2 BATHROOM