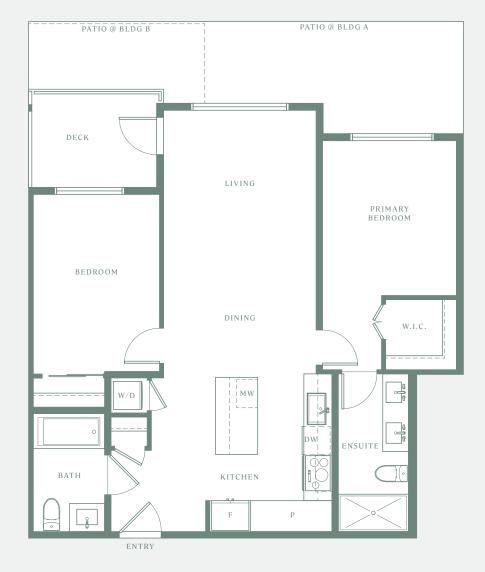

# C 1 B

2 BEDROOM 2 BATHROOM

903 SQ FT INTERIOR 55-160 SQ FT EXTERIOR

C 2

2 BEDROOM 2 BATHROOM

846 SQ FT INTERIOR 58-123 SQ FT EXTERIOR

LYNN CREEK VILLAGE

**C** 3