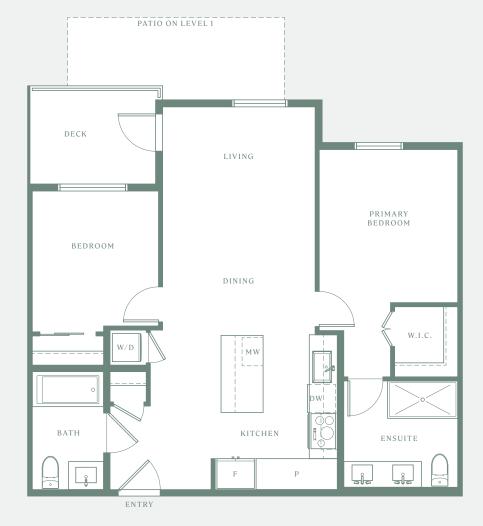

# C 1 B

2 BEDROOM 2 BATHROOM

903 SQ FT INTERIOR 55-160 SQ FT EXTERIOR

C 2

2 BEDROOM 2 BATHROOM

846 SQ FT INTERIOR 58-123 SQ FT EXTERIOR

LYNN CREEK VILLAGE

**C** 3