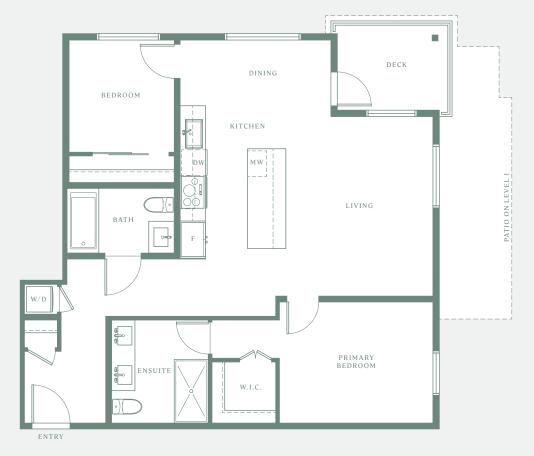

# C 1 B

2 BEDROOM 2 BATHROOM

903 SQ FT INTERIOR 55-160 SQ FT EXTERIOR

C 2

2 BEDROOM 2 BATHROOM

846 SQ FT INTERIOR 58-123 SQ FT EXTERIOR

LYNN CREEK VILLAGE

**C** 3