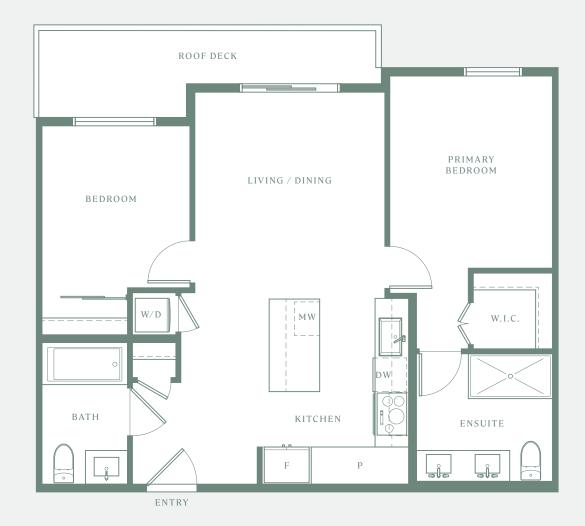

# C 1 B

2 BEDROOM 2 BATHROOM

903 SQ FT INTERIOR 55-160 SQ FT EXTERIOR

C 2

2 BEDROOM 2 BATHROOM

846 SQ FT INTERIOR 58-123 SQ FT EXTERIOR

LYNN CREEK VILLAGE

**C** 3