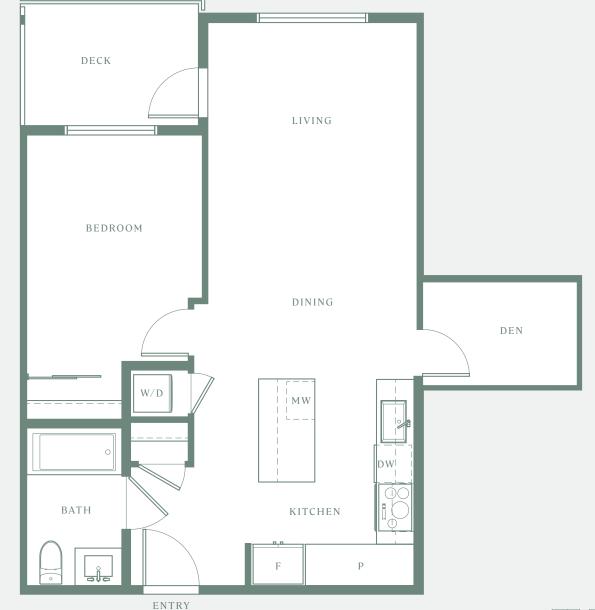

### B

1 BEDROOM + FLEX 1 BATHROOM

634 SQ FT INTERIOR 62-80 SQ FT EXTERIOR

DE

1 BEDROOM + DEN 1 BATHROOM

655 SQ FT INTERIOR 74 SQ FT EXTERIOR

C

2 BEDROOM 2 BATHROOM