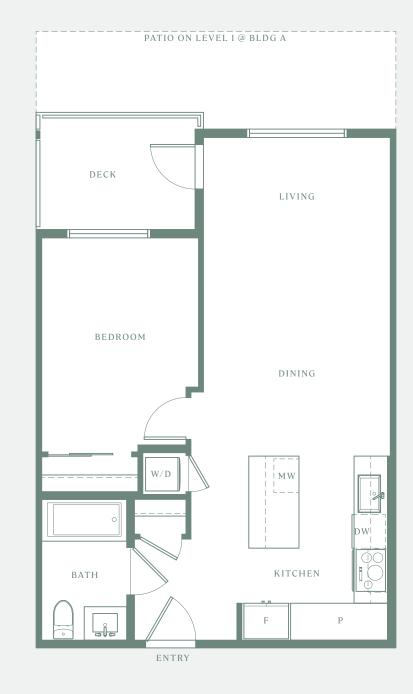

1 BEDROOM 1 BATHROOM

605 SQ FT INTERIOR 70-74 SQ FT EXTERIOR

PATIO @ BLDG B

PATIO

ENTRY

A 2\*

1 BEDROOM 1 Bathroom

534 SQ FT INTERIOR 117 SQ FT EXTERIOR