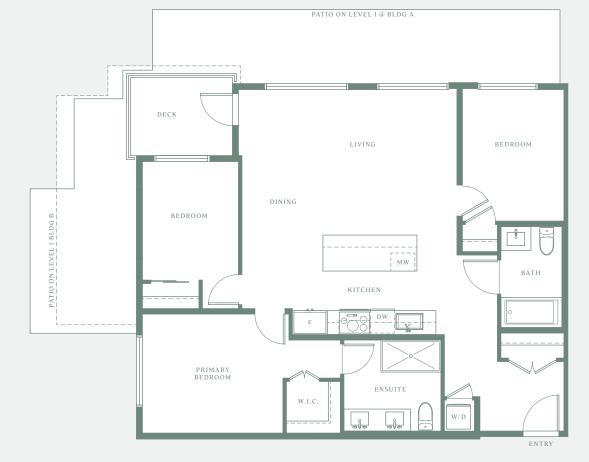

# C 1 B

2 BEDROOM 2 BATHROOM

903 SQ FT INTERIOR 55-160 SQ FT EXTERIOR

C 2

2 BEDROOM 2 BATHROOM

846 SQ FT INTERIOR 58-123 SQ FT EXTERIOR

LYNN CREEK VILLAGE

**C** 3