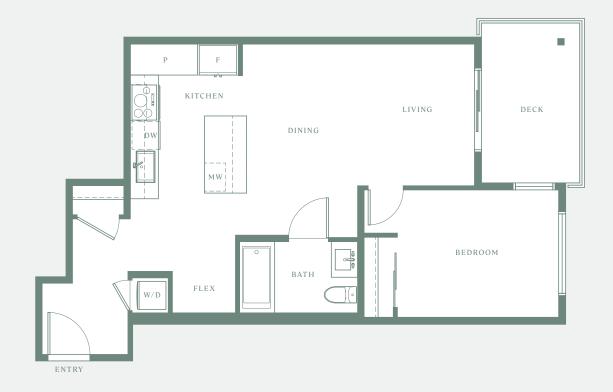

### B

1 BEDROOM + FLEX 1 BATHROOM

634 SQ FT INTERIOR 62-80 SQ FT EXTERIOR

DE

1 BEDROOM + DEN 1 BATHROOM

655 SQ FT INTERIOR 74 SQ FT EXTERIOR

C

2 BEDROOM 2 BATHROOM