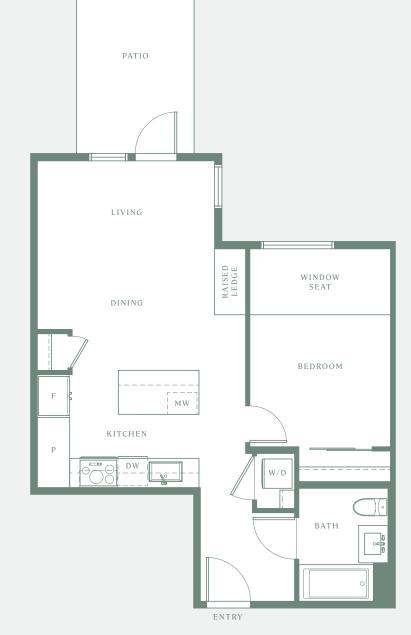

1 BEDROOM 1 BATHROOM

605 SQ FT INTERIOR 70-74 SQ FT EXTERIOR

PATIO @ BLDG B

PATIO

ENTRY

A 2\*

1 BEDROOM 1 Bathroom

534 SQ FT INTERIOR 117 SQ FT EXTERIOR