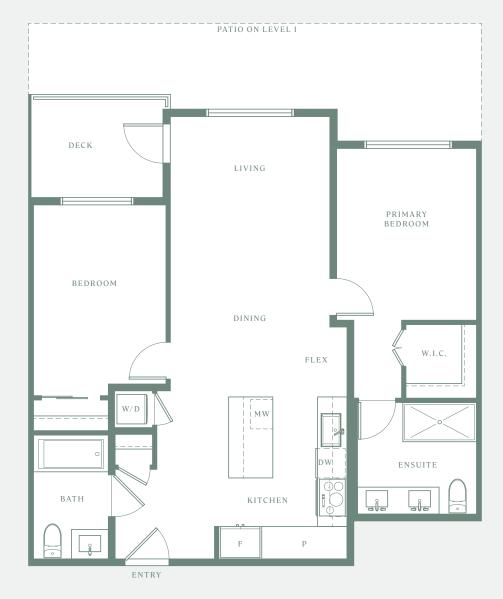

# C 1 B

2 BEDROOM 2 BATHROOM

903 SQ FT INTERIOR 55-160 SQ FT EXTERIOR

C 2

2 BEDROOM 2 BATHROOM

846 SQ FT INTERIOR 58-123 SQ FT EXTERIOR

LYNN CREEK VILLAGE

**C** 3

2 BEDROOM 2 BATHROOM

784 SQ FT INTERIOR 58-144 SQ FT EXTERIOR

C 4

2 BEDROOM + FLEX 2 BATHROOM

843 SQ FT INTERIOR 58-238 SQ FT EXTERIOR

LYNN CREEK VILLAGE

C 7

2 BEDROOM 2 BATHROOM