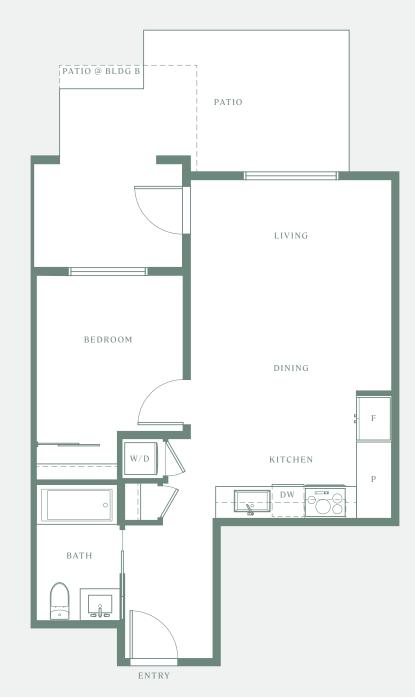

1 BEDROOM 1 BATHROOM

605 SQ FT INTERIOR 70-74 SQ FT EXTERIOR

PATIO @ BLDG B

PATIO

ENTRY

A 2\*

1 BEDROOM 1 Bathroom

534 SQ FT INTERIOR 117 SQ FT EXTERIOR