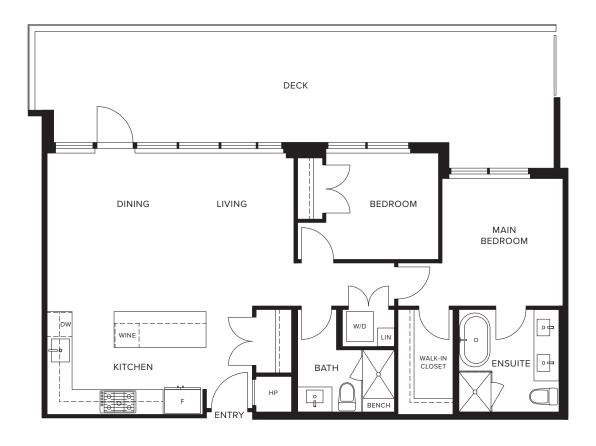

## A | 1 Bedroom 1 Bathroom

Approximately 532 SF





# **A1** | 1 Bedroom 1 Bathroom

Approximately 586 SF



## **B1** | 2 Bedroom 2 Bathroom

Approximately 842 SF





# **C** | 2 Bedroom 2 Bathroom

Approximately 772 SF



## **C1** | 2 Bedroom 2 Bathroom

Approximately 829 SF



# C2 | 2 Bedroom 2 Bathroom

Approximately 849 SF



# C3 | 2 Bedroom 2 Bathroom

Approximately 837 SF



## **D** | 3 Bedroom 2 Bathroom

Approximately 1,072 SF



## **PH1** | 2 Bedroom 2 Bathroom

Approximately 1,077 SF



### **PH2** | 2 Bedroom 2 Bathroom

Approximately 982 SF





### **PH3** | 2 Bedroom 2 Bathroom

Approximately 1,210 SF



## **PH4** | 2 Bedroom 2 Bathroom

Approximately 1,023 SF



## **PH5** | 2 Bedroom 2 Bathroom

Approximately 1,023 SF





## **PH6** | 2 Bedroom 2 Bathroom

Approximately 1,216 SF