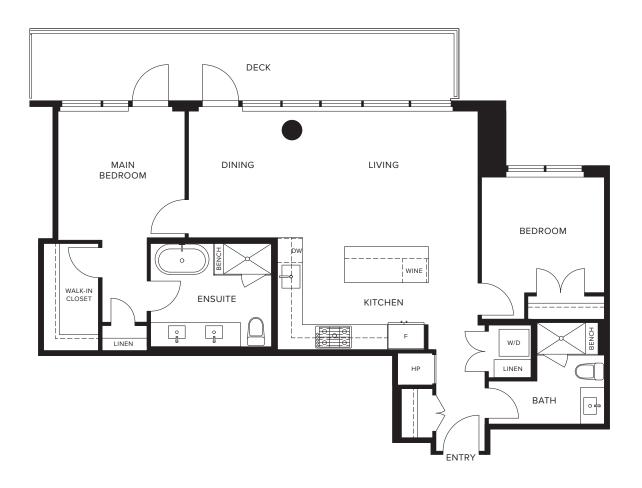

## A | 1 Bedroom 1 Bathroom

Approximately 532 SF





# **A1** | 1 Bedroom 1 Bathroom

Approximately 586 SF



## **B1** | 2 Bedroom 2 Bathroom

Approximately 842 SF





# **C** | 2 Bedroom 2 Bathroom

Approximately 772 SF



## **C1** | 2 Bedroom 2 Bathroom

Approximately 829 SF



# C2 | 2 Bedroom 2 Bathroom

Approximately 849 SF



# C3 | 2 Bedroom 2 Bathroom

Approximately 837 SF



## **D** | 3 Bedroom 2 Bathroom

Approximately 1,072 SF



## **PH1** | 2 Bedroom 2 Bathroom

Approximately 1,077 SF



### **PH2** | 2 Bedroom 2 Bathroom

Approximately 982 SF





### **PH3** | 2 Bedroom 2 Bathroom

Approximately 1,210 SF



## **PH4** | 2 Bedroom 2 Bathroom

Approximately 1,023 SF



## **PH5** | 2 Bedroom 2 Bathroom

Approximately 1,023 SF





## **PH6** | 2 Bedroom 2 Bathroom

Approximately 1,216 SF