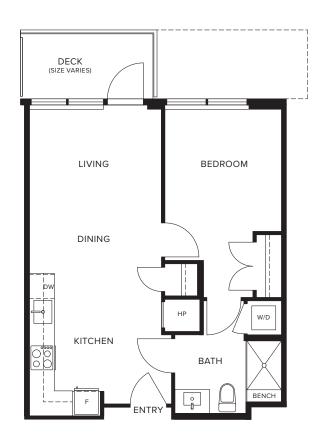

## A | 1 Bedroom 1 Bathroom

Approximately 532 SF





# **A1** | 1 Bedroom 1 Bathroom

Approximately 586 SF



## **B1** | 2 Bedroom 2 Bathroom

Approximately 842 SF





# **C** | 2 Bedroom 2 Bathroom

Approximately 772 SF



## **C1** | 2 Bedroom 2 Bathroom

Approximately 829 SF



# C2 | 2 Bedroom 2 Bathroom

Approximately 849 SF



# C3 | 2 Bedroom 2 Bathroom

Approximately 837 SF



## **D** | 3 Bedroom 2 Bathroom

Approximately 1,072 SF



## **PH1** | 2 Bedroom 2 Bathroom

Approximately 1,077 SF



### **PH2** | 2 Bedroom 2 Bathroom

Approximately 982 SF





### **PH3** | 2 Bedroom 2 Bathroom

Approximately 1,210 SF



## **PH4** | 2 Bedroom 2 Bathroom

Approximately 1,023 SF



## **PH5** | 2 Bedroom 2 Bathroom

Approximately 1,023 SF





## **PH6** | 2 Bedroom 2 Bathroom

Approximately 1,216 SF