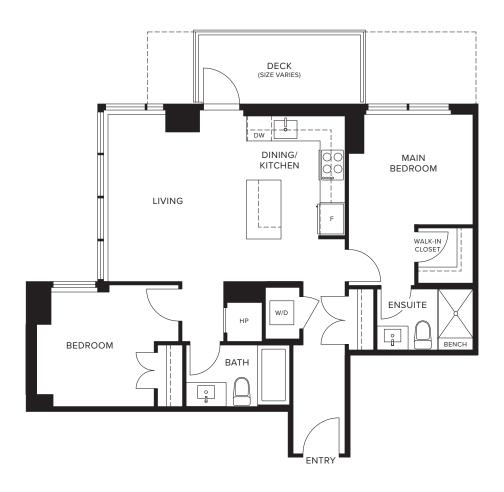

## A | 1 Bedroom 1 Bathroom

Approximately 532 SF





# **A1** | 1 Bedroom 1 Bathroom

Approximately 586 SF



## **B1** | 2 Bedroom 2 Bathroom

Approximately 842 SF





# **C** | 2 Bedroom 2 Bathroom

Approximately 772 SF



## **C1** | 2 Bedroom 2 Bathroom

Approximately 829 SF



# C2 | 2 Bedroom 2 Bathroom

Approximately 849 SF



# C3 | 2 Bedroom 2 Bathroom

Approximately 837 SF



## **D** | 3 Bedroom 2 Bathroom

Approximately 1,072 SF



## **PH1** | 2 Bedroom 2 Bathroom

Approximately 1,077 SF



### **PH2** | 2 Bedroom 2 Bathroom

Approximately 982 SF





### **PH3** | 2 Bedroom 2 Bathroom

Approximately 1,210 SF



## **PH4** | 2 Bedroom 2 Bathroom

Approximately 1,023 SF



## **PH5** | 2 Bedroom 2 Bathroom

Approximately 1,023 SF





## **PH6** | 2 Bedroom 2 Bathroom

Approximately 1,216 SF