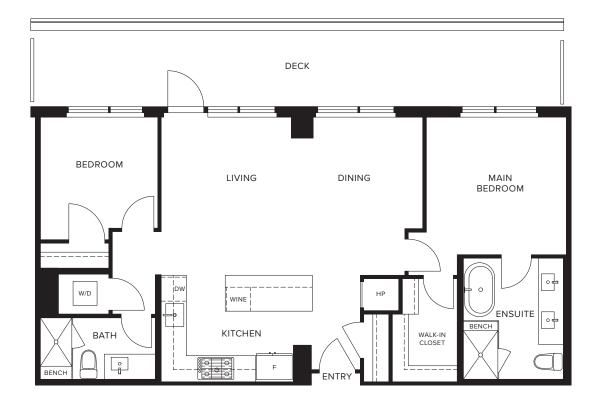

## A | 1 Bedroom 1 Bathroom

Approximately 532 SF





# **A1** | 1 Bedroom 1 Bathroom

Approximately 586 SF



## **B1** | 2 Bedroom 2 Bathroom

Approximately 842 SF





# **C** | 2 Bedroom 2 Bathroom

Approximately 772 SF



## **C1** | 2 Bedroom 2 Bathroom

Approximately 829 SF



# C2 | 2 Bedroom 2 Bathroom

Approximately 849 SF



# C3 | 2 Bedroom 2 Bathroom

Approximately 837 SF



## **D** | 3 Bedroom 2 Bathroom

Approximately 1,072 SF



## **PH1** | 2 Bedroom 2 Bathroom

Approximately 1,077 SF



### **PH2** | 2 Bedroom 2 Bathroom

Approximately 982 SF





### **PH3** | 2 Bedroom 2 Bathroom

Approximately 1,210 SF



## **PH4** | 2 Bedroom 2 Bathroom

Approximately 1,023 SF



## **PH5** | 2 Bedroom 2 Bathroom

Approximately 1,023 SF





## **PH6** | 2 Bedroom 2 Bathroom

Approximately 1,216 SF