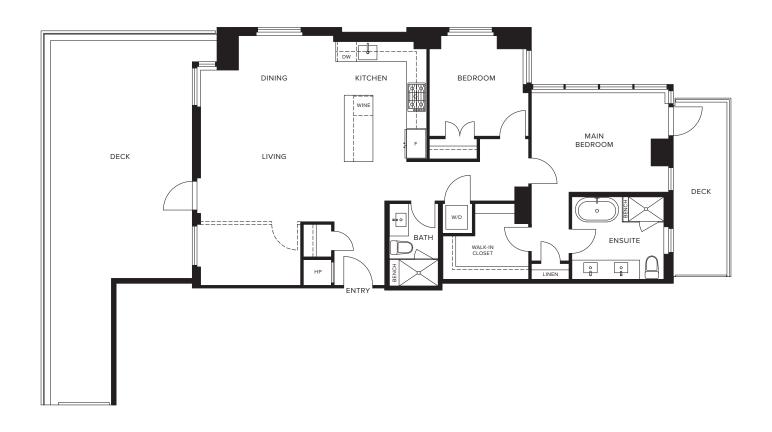

Bathroom

Approximately 532 SF





# **A1** | 1 Bedroom 1 Bathroom

Approximately 586 SF



## **B1** | 2 Bedroom 2 Bathroom

Approximately 842 SF





# **C** | 2 Bedroom 2 Bathroom

Approximately 772 SF



## **C1** | 2 Bedroom 2 Bathroom

Approximately 829 SF



# C2 | 2 Bedroom 2 Bathroom

Approximately 849 SF



# C3 | 2 Bedroom 2 Bathroom

Approximately 837 SF



## **D** | 3 Bedroom 2 Bathroom

Approximately 1,072 SF



## **PH1** | 2 Bedroom 2 Bathroom

Approximately 1,077 SF



### **PH2** | 2 Bedroom 2 Bathroom

Approximately 982 SF





### **PH3** | 2 Bedroom 2 Bathroom

Approximately 1,210 SF



## **PH4** | 2 Bedroom 2 Bathroom

Approximately 1,023 SF



## **PH5** | 2 Bedroom 2 Bathroom

Approximately 1,023 SF





## **PH6** | 2 Bedroom 2 Bathroom

Approximately 1,216 SF