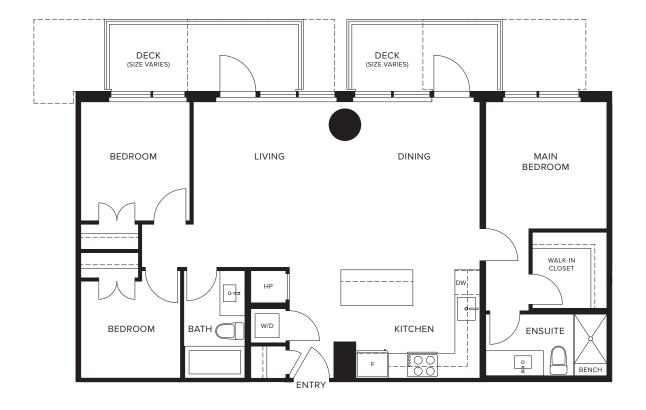

## A | 1 Bedroom 1 Bathroom

Approximately 532 SF





# **A1** | 1 Bedroom 1 Bathroom

Approximately 586 SF



## **B1** | 2 Bedroom 2 Bathroom

Approximately 842 SF





# **C** | 2 Bedroom 2 Bathroom

Approximately 772 SF



## **C1** | 2 Bedroom 2 Bathroom

Approximately 829 SF



# C2 | 2 Bedroom 2 Bathroom

Approximately 849 SF



# C3 | 2 Bedroom 2 Bathroom

Approximately 837 SF



## **D** | 3 Bedroom 2 Bathroom

Approximately 1,072 SF



## **PH1** | 2 Bedroom 2 Bathroom

Approximately 1,077 SF



### **PH2** | 2 Bedroom 2 Bathroom

Approximately 982 SF





### **PH3** | 2 Bedroom 2 Bathroom

Approximately 1,210 SF



## **PH4** | 2 Bedroom 2 Bathroom

Approximately 1,023 SF



## **PH5** | 2 Bedroom 2 Bathroom

Approximately 1,023 SF





## **PH6** | 2 Bedroom 2 Bathroom

Approximately 1,216 SF