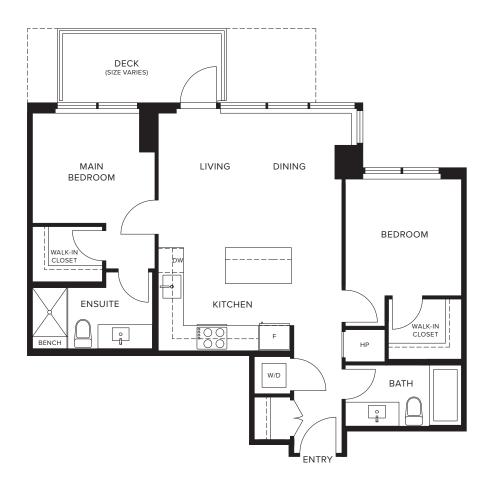

## A | 1 Bedroom 1 Bathroom

Approximately 532 SF





# **A1** | 1 Bedroom 1 Bathroom

Approximately 586 SF



## **B1** | 2 Bedroom 2 Bathroom

Approximately 842 SF





# **C** | 2 Bedroom 2 Bathroom

Approximately 772 SF



## **C1** | 2 Bedroom 2 Bathroom

Approximately 829 SF



# C2 | 2 Bedroom 2 Bathroom

Approximately 849 SF



# C3 | 2 Bedroom 2 Bathroom

Approximately 837 SF



## **D** | 3 Bedroom 2 Bathroom

Approximately 1,072 SF



## **PH1** | 2 Bedroom 2 Bathroom

Approximately 1,077 SF



### **PH2** | 2 Bedroom 2 Bathroom

Approximately 982 SF





### **PH3** | 2 Bedroom 2 Bathroom

Approximately 1,210 SF



## **PH4** | 2 Bedroom 2 Bathroom

Approximately 1,023 SF



## **PH5** | 2 Bedroom 2 Bathroom

Approximately 1,023 SF





## **PH6** | 2 Bedroom 2 Bathroom

Approximately 1,216 SF