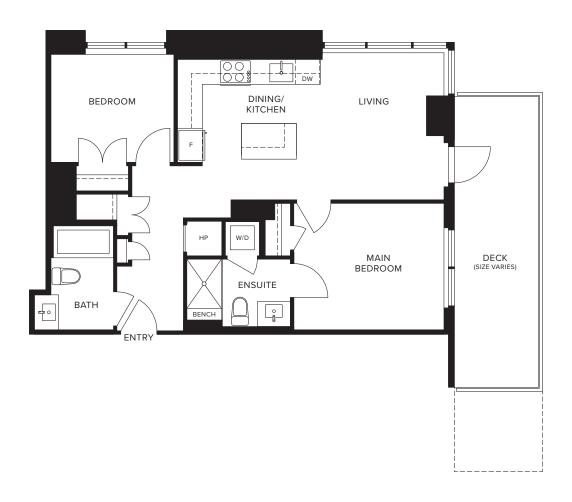

## A | 1 Bedroom 1 Bathroom

Approximately 532 SF





# **A1** | 1 Bedroom 1 Bathroom

Approximately 586 SF



## **B1** | 2 Bedroom 2 Bathroom

Approximately 842 SF





# **C** | 2 Bedroom 2 Bathroom

Approximately 772 SF



## **C1** | 2 Bedroom 2 Bathroom

Approximately 829 SF



# C2 | 2 Bedroom 2 Bathroom

Approximately 849 SF



# C3 | 2 Bedroom 2 Bathroom

Approximately 837 SF



## **D** | 3 Bedroom 2 Bathroom

Approximately 1,072 SF



## **PH1** | 2 Bedroom 2 Bathroom

Approximately 1,077 SF



### **PH2** | 2 Bedroom 2 Bathroom

Approximately 982 SF





### **PH3** | 2 Bedroom 2 Bathroom

Approximately 1,210 SF



## **PH4** | 2 Bedroom 2 Bathroom

Approximately 1,023 SF



## **PH5** | 2 Bedroom 2 Bathroom

Approximately 1,023 SF





## **PH6** | 2 Bedroom 2 Bathroom

Approximately 1,216 SF