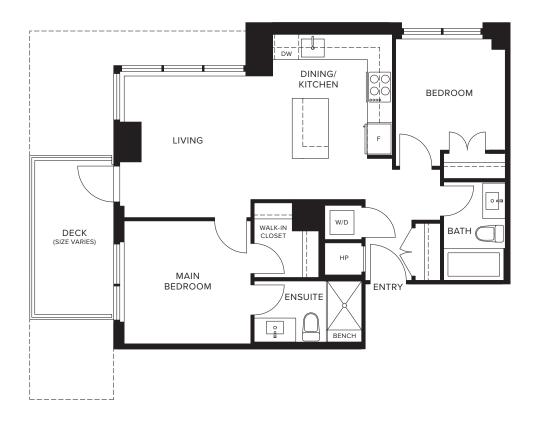

## A | 1 Bedroom 1 Bathroom

Approximately 532 SF





# **A1** | 1 Bedroom 1 Bathroom

Approximately 586 SF



## **B1** | 2 Bedroom 2 Bathroom

Approximately 842 SF





# **C** | 2 Bedroom 2 Bathroom

Approximately 772 SF



## **C1** | 2 Bedroom 2 Bathroom

Approximately 829 SF



# C2 | 2 Bedroom 2 Bathroom

Approximately 849 SF



# C3 | 2 Bedroom 2 Bathroom

Approximately 837 SF



## **D** | 3 Bedroom 2 Bathroom

Approximately 1,072 SF



## **PH1** | 2 Bedroom 2 Bathroom

Approximately 1,077 SF



### **PH2** | 2 Bedroom 2 Bathroom

Approximately 982 SF





### **PH3** | 2 Bedroom 2 Bathroom

Approximately 1,210 SF



## **PH4** | 2 Bedroom 2 Bathroom

Approximately 1,023 SF



## **PH5** | 2 Bedroom 2 Bathroom

Approximately 1,023 SF





## **PH6** | 2 Bedroom 2 Bathroom

Approximately 1,216 SF