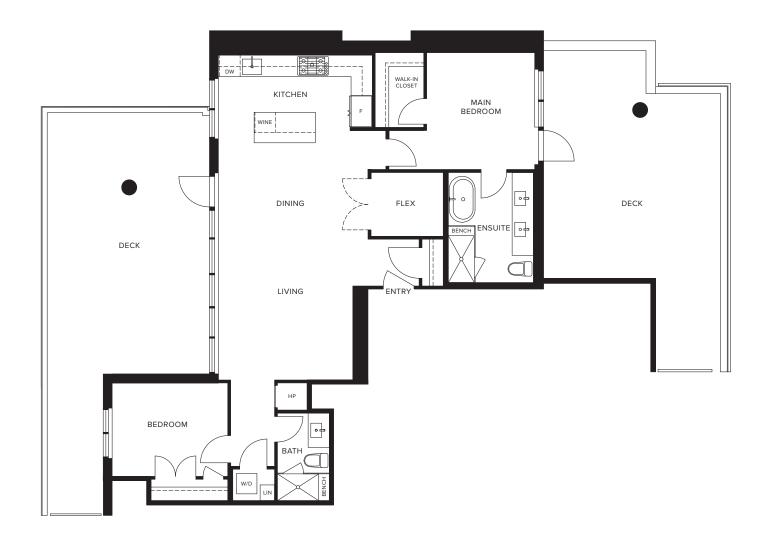

## A | 1 Bedroom 1 Bathroom

Approximately 532 SF





# **A1** | 1 Bedroom 1 Bathroom

Approximately 586 SF



## **B1** | 2 Bedroom 2 Bathroom

Approximately 842 SF





# **C** | 2 Bedroom 2 Bathroom

Approximately 772 SF



## **C1** | 2 Bedroom 2 Bathroom

Approximately 829 SF



# C2 | 2 Bedroom 2 Bathroom

Approximately 849 SF



# C3 | 2 Bedroom 2 Bathroom

Approximately 837 SF



## **D** | 3 Bedroom 2 Bathroom

Approximately 1,072 SF



## **PH1** | 2 Bedroom 2 Bathroom

Approximately 1,077 SF



### **PH2** | 2 Bedroom 2 Bathroom

Approximately 982 SF





### **PH3** | 2 Bedroom 2 Bathroom

Approximately 1,210 SF



## **PH4** | 2 Bedroom 2 Bathroom

Approximately 1,023 SF



## **PH5** | 2 Bedroom 2 Bathroom

Approximately 1,023 SF





## **PH6** | 2 Bedroom 2 Bathroom

Approximately 1,216 SF