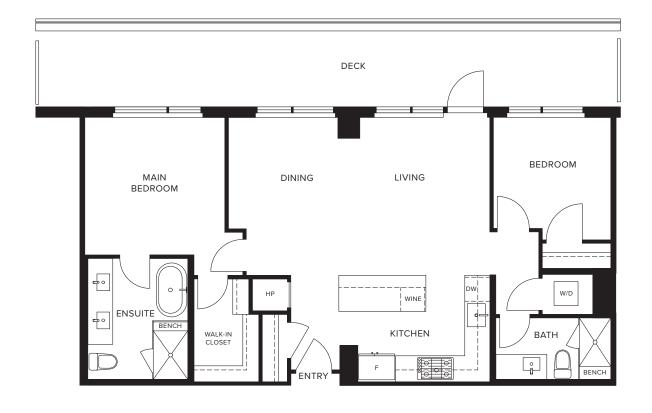

## A | 1 Bedroom 1 Bathroom

Approximately 532 SF





# **A1** | 1 Bedroom 1 Bathroom

Approximately 586 SF



## **B1** | 2 Bedroom 2 Bathroom

Approximately 842 SF





# **C** | 2 Bedroom 2 Bathroom

Approximately 772 SF



## **C1** | 2 Bedroom 2 Bathroom

Approximately 829 SF



# C2 | 2 Bedroom 2 Bathroom

Approximately 849 SF



# C3 | 2 Bedroom 2 Bathroom

Approximately 837 SF



## **D** | 3 Bedroom 2 Bathroom

Approximately 1,072 SF



## **PH1** | 2 Bedroom 2 Bathroom

Approximately 1,077 SF



### **PH2** | 2 Bedroom 2 Bathroom

Approximately 982 SF





### **PH3** | 2 Bedroom 2 Bathroom

Approximately 1,210 SF



## **PH4** | 2 Bedroom 2 Bathroom

Approximately 1,023 SF



## **PH5** | 2 Bedroom 2 Bathroom

Approximately 1,023 SF





## **PH6** | 2 Bedroom 2 Bathroom

Approximately 1,216 SF