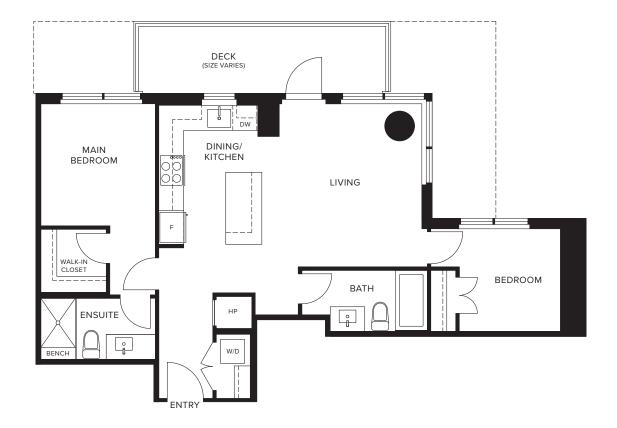

## A | 1 Bedroom 1 Bathroom

Approximately 532 SF





# **A1** | 1 Bedroom 1 Bathroom

Approximately 586 SF



## **B1** | 2 Bedroom 2 Bathroom

Approximately 842 SF





# **C** | 2 Bedroom 2 Bathroom

Approximately 772 SF



## **C1** | 2 Bedroom 2 Bathroom

Approximately 829 SF



# C2 | 2 Bedroom 2 Bathroom

Approximately 849 SF



# C3 | 2 Bedroom 2 Bathroom

Approximately 837 SF



## **D** | 3 Bedroom 2 Bathroom

Approximately 1,072 SF



## **PH1** | 2 Bedroom 2 Bathroom

Approximately 1,077 SF



### **PH2** | 2 Bedroom 2 Bathroom

Approximately 982 SF





### **PH3** | 2 Bedroom 2 Bathroom

Approximately 1,210 SF



## **PH4** | 2 Bedroom 2 Bathroom

Approximately 1,023 SF



## **PH5** | 2 Bedroom 2 Bathroom

Approximately 1,023 SF





## **PH6** | 2 Bedroom 2 Bathroom

Approximately 1,216 SF