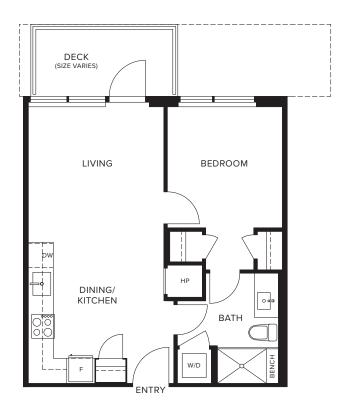

## A | 1 Bedroom 1 Bathroom

Approximately 532 SF





# **A1** | 1 Bedroom 1 Bathroom

Approximately 586 SF



## **B1** | 2 Bedroom 2 Bathroom

Approximately 842 SF





# **C** | 2 Bedroom 2 Bathroom

Approximately 772 SF



## **C1** | 2 Bedroom 2 Bathroom

Approximately 829 SF



# C2 | 2 Bedroom 2 Bathroom

Approximately 849 SF



# C3 | 2 Bedroom 2 Bathroom

Approximately 837 SF



## **D** | 3 Bedroom 2 Bathroom

Approximately 1,072 SF



## **PH1** | 2 Bedroom 2 Bathroom

Approximately 1,077 SF



### **PH2** | 2 Bedroom 2 Bathroom

Approximately 982 SF





### **PH3** | 2 Bedroom 2 Bathroom

Approximately 1,210 SF



## **PH4** | 2 Bedroom 2 Bathroom

Approximately 1,023 SF



## **PH5** | 2 Bedroom 2 Bathroom

Approximately 1,023 SF





## **PH6** | 2 Bedroom 2 Bathroom

Approximately 1,216 SF