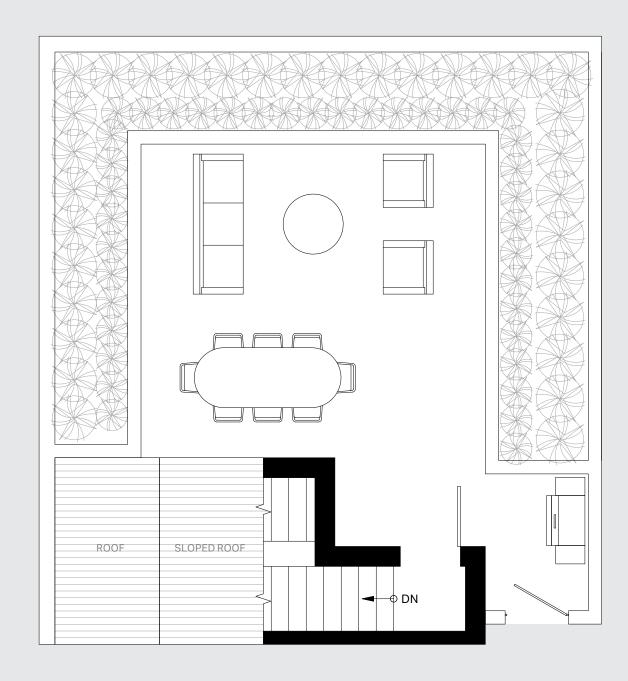

#### 2 Bed, 2 Bath

Interior: 870 Sq Ft Exterior: 195–232 Sq Ft Total: 1,065–1,102 Sq Ft **B**4

2 Bed + Flex, 2 Bath

Interior: 804 Sq Ft Exterior: 233 Sq Ft Total: 1,037 Sq Ft