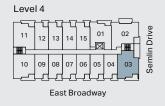

#### 2 Bed, 2 Bath

Interior: 870 Sq Ft Exterior: 195–232 Sq Ft Total: 1,065–1,102 Sq Ft **B**4

2 Bed + Flex, 2 Bath

Interior: 804 Sq Ft Exterior: 233 Sq Ft Total: 1,037 Sq Ft