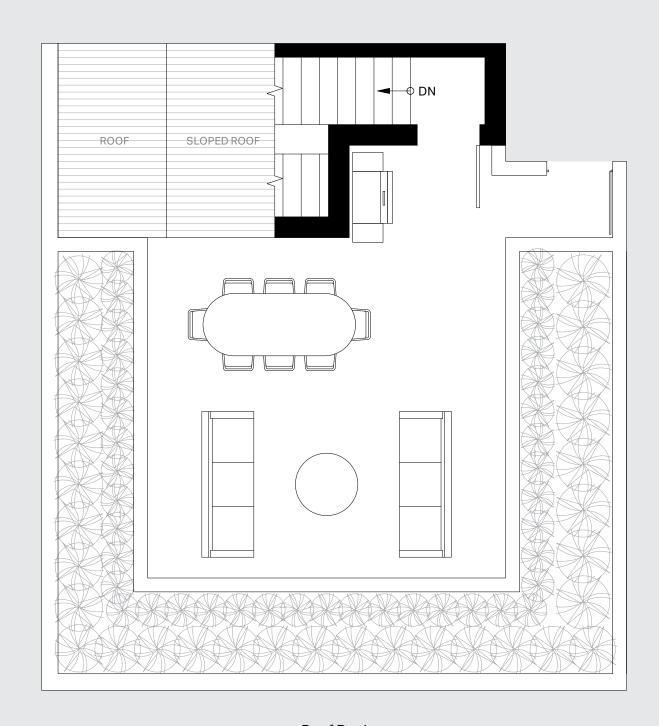

#### 2 Bed, 2 Bath

Interior: 870 Sq Ft Exterior: 195–232 Sq Ft Total: 1,065–1,102 Sq Ft **B**4

2 Bed + Flex, 2 Bath

Interior: 804 Sq Ft Exterior: 233 Sq Ft Total: 1,037 Sq Ft