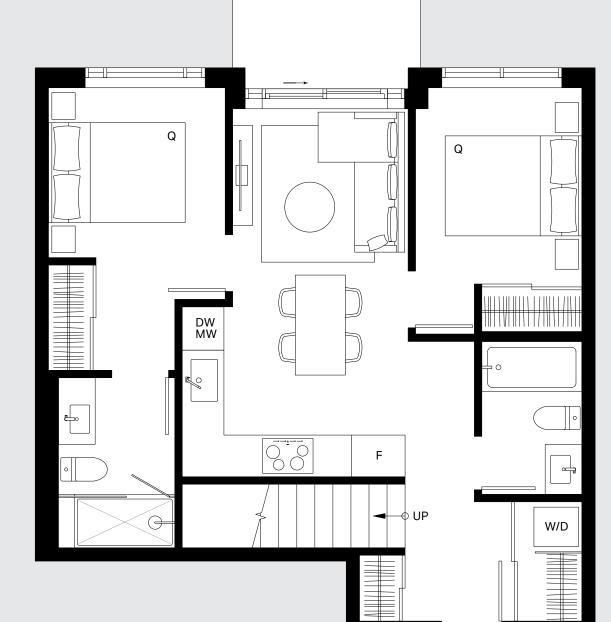

#### 2 Bed, 2 Bath

Interior: 870 Sq Ft Exterior: 195–232 Sq Ft Total: 1,065–1,102 Sq Ft **B**4

2 Bed + Flex, 2 Bath

Interior: 804 Sq Ft Exterior: 233 Sq Ft Total: 1,037 Sq Ft