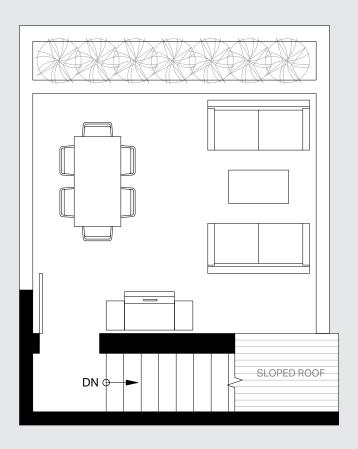

Interior: 596 Sq Ft
Balcony: 210 Sq Ft
Rooftop: 210-345 Sq Ft
Total: 1,016-1,151 Sq Ft

PH4-7

Main Level

Interior: 767 Sq Ft Balcony: 131 Sq Ft Rooftop: 355 Sq Ft Total: 1,253 Sq Ft

Roof Deck

Interior: 757 Sq Ft Balcony: 43 Sq Ft Rooftop: 327 Sq Ft Total: 1,122 Sq Ft