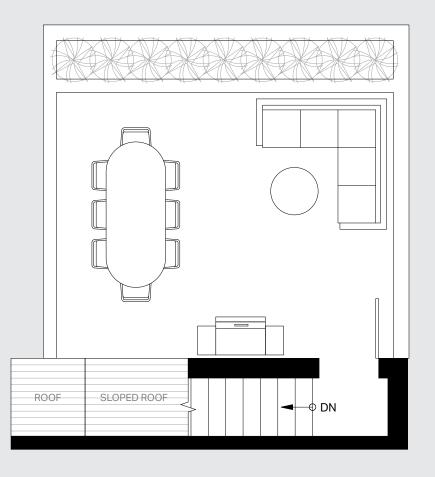

Ft **B**4









2 Bed + Flex, 2 Bath

Interior: 804 Sq Ft Exterior: 233 Sq Ft Total: 1,037 Sq Ft







#### 

2 Bed + Flex, 2 Bath

Interior: 771 Sq Ft Exterior: 163 Sq Ft Total: 934 Sq Ft **B6** 







2 Bed + Flex, 2 Bath

Interior: 731 Sq Ft Exterior: 195 Sq Ft Total: 926 Sq Ft









3 Bed + Flex, 2 Bath

Interior: 1,116 Sq Ft Exterior: 687 Sq Ft Total: 1,803 Sq Ft C1





3 Bed + Flex, 2 Bath

1,025 Sq Ft Interior: Exterior: 167-439 Sq Ft

Total: 1,192-1,464 Sq Ft











3 Bed + Lock-off, 2 Bath

Interior: 928 Sq Ft Exterior: 157–245 Sq Ft Total: 1,085–1,173 Sq Ft **C**3







Interior: 790 Sq Ft Balcony: 19 Sq Ft Rooftop: 200 Sq Ft Total: 1,009 Sq Ft





EAST JUNCTION





**Roof Deck** 



Interior: 829 Sq Ft Balcony: 53 Sq Ft Rooftop: 245 Sq Ft Total: 1,127 Sq Ft







Roof Deck



Interior: 856 Sq Ft
Balcony: 271 Sq Ft
Rooftop: 343 Sq Ft
Total: 2,379 Sq Ft







Main Level Roof Deck



Interior: 596 Sq Ft
Balcony: 210 Sq Ft
Rooftop: 210-345 Sq Ft
Total: 1,016-1,151 Sq Ft

PH4-7





Main Level







Interior: 767 Sq Ft Balcony: 131 Sq Ft Rooftop: 355 Sq Ft Total: 1,253 Sq Ft









Roof Deck



Interior: 757 Sq Ft Balcony: 43 Sq Ft Rooftop: 327 Sq Ft Total: 1,122 Sq Ft





Main Level



Roof Deck



Interior: 534 Sq Ft Balcony: 75 Sq Ft Rooftop: 313 Sq Ft Total: 922 Sq Ft

### PH10/PH12





Main Level



Roof Deck



Interior: 986 Sq Ft Balcony: 205 Sq Ft Rooftop: 345 Sq Ft Total: 1,536 Sq Ft









Roof Deck