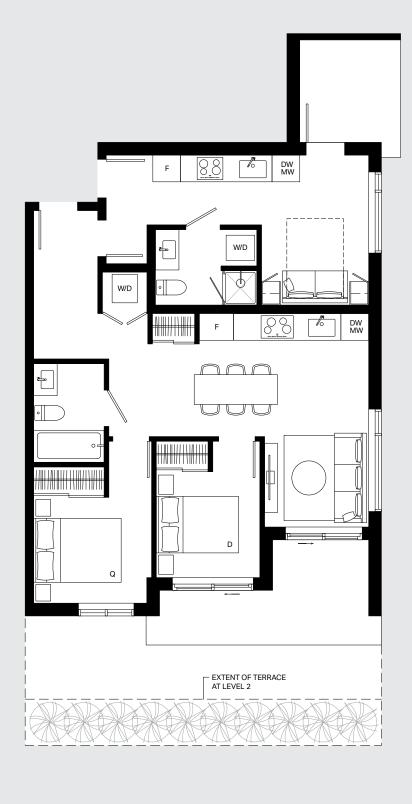

633 Sq Ft

2 Bed + Flex, 2 Bath

844 Sq Ft Interior: Exterior: 102-211 Sq Ft

Total: 946-1,055 Sq Ft

2 Bed + Flex, 2 Bath

Interior: 898 Sq Ft Exterior: 102 Sq Ft Total: 1,000 Sq Ft **B2** 

2 Bed + Flex, 2 Bath