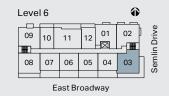

#### 2 Bed, 2 Bath

Interior: 870 Sq Ft Exterior: 195–232 Sq Ft Total: 1,065–1,102 Sq Ft **B**4

2 Bed + Flex, 2 Bath

Interior: 804 Sq Ft Exterior: 233 Sq Ft Total: 1,037 Sq Ft