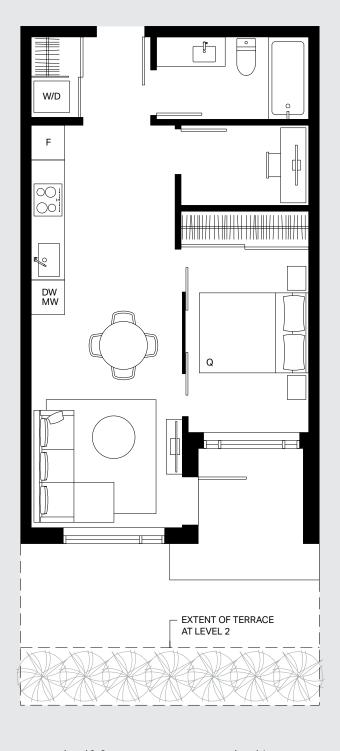

1 Bed + Flex, 1 Bath

Interior: 543 Sq Ft Exterior: 58–138 Sq Ft

Total: 601–681 Sq Ft

Interior: 614 Sq Ft Exterior: 58 Sq Ft Total: 672 Sq Ft

614 Sq Ft 58 Sq Ft 672 Sq Ft

Interior: 510 Sq Ft Exterior: 123 Sq Ft Total: