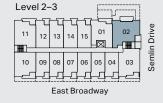

,055 Sq Ft













2 Bed + Flex, 2 Bath

Interior: 898 Sq Ft Exterior: 102 Sq Ft Total: 1,000 Sq Ft **B2** 









2 Bed + Flex, 2 Bath

Interior: 837 Sq Ft Exterior: 89–279 Sq Ft Total: 926–1,116 Sq Ft **B**3









#### 2 Bed, 2 Bath

Interior: 870 Sq Ft Exterior: 195–232 Sq Ft Total: 1,065–1,102 Sq Ft **B**4









2 Bed + Flex, 2 Bath

Interior: 804 Sq Ft Exterior: 233 Sq Ft Total: 1,037 Sq Ft







#### 

2 Bed + Flex, 2 Bath

Interior: 771 Sq Ft Exterior: 163 Sq Ft Total: 934 Sq Ft **B6** 







2 Bed + Flex, 2 Bath

Interior: 731 Sq Ft Exterior: 195 Sq Ft Total: 926 Sq Ft









3 Bed + Flex, 2 Bath

Interior: 1,116 Sq Ft Exterior: 687 Sq Ft Total: 1,803 Sq Ft C1





3 Bed + Flex, 2 Bath

1,025 Sq Ft Interior: Exterior: 167-439 Sq Ft

Total: 1,192-1,464 Sq Ft











3 Bed + Lock-off, 2 Bath

Interior: 928 Sq Ft Exterior: 157–245 Sq Ft Total: 1,085–1,173 Sq Ft **C**3







Interior: 790 Sq Ft Balcony: 19 Sq Ft Rooftop: 200 Sq Ft Total: 1,009 Sq Ft





EAST JUNCTION





**Roof Deck** 



Interior: 829 Sq Ft Balcony: 53 Sq Ft Rooftop: 245 Sq Ft Total: 1,127 Sq Ft







Roof Deck



Interior: 856 Sq Ft
Balcony: 271 Sq Ft
Rooftop: 343 Sq Ft
Total: 2,379 Sq Ft







Main Level Roof Deck



Interior: 596 Sq Ft
Balcony: 210 Sq Ft
Rooftop: 210-345 Sq Ft
Total: 1,016-1,151 Sq Ft

PH4-7





Main Level







Interior: 767 Sq Ft Balcony: 131 Sq Ft Rooftop: 355 Sq Ft Total: 1,253 Sq Ft









Roof Deck



Interior: 757 Sq Ft Balcony: 43 Sq Ft Rooftop: 327 Sq Ft Total: 1,122 Sq Ft





Main Level



Roof Deck



Interior: 534 Sq Ft Balcony: 75 Sq Ft Roo