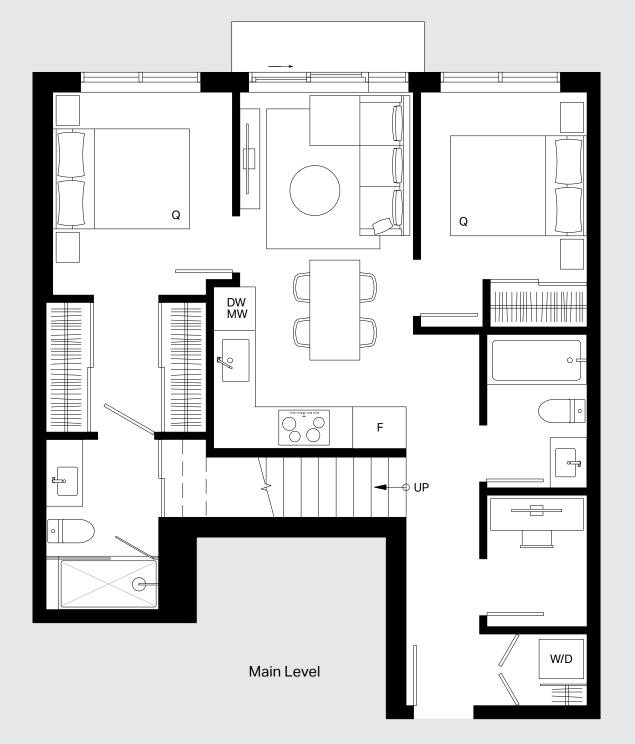

633 Sq Ft

2 Bed + Flex, 2 Bath

844 Sq Ft Interior: Exterior: 102-211 Sq Ft

Total: 946-1,055 Sq Ft

2 Bed + Flex, 2 Bath

Interior: 898 Sq Ft Exterior: 102 Sq Ft Total: 1,000 Sq Ft **B2** 

2 Bed + Flex, 2 Bath