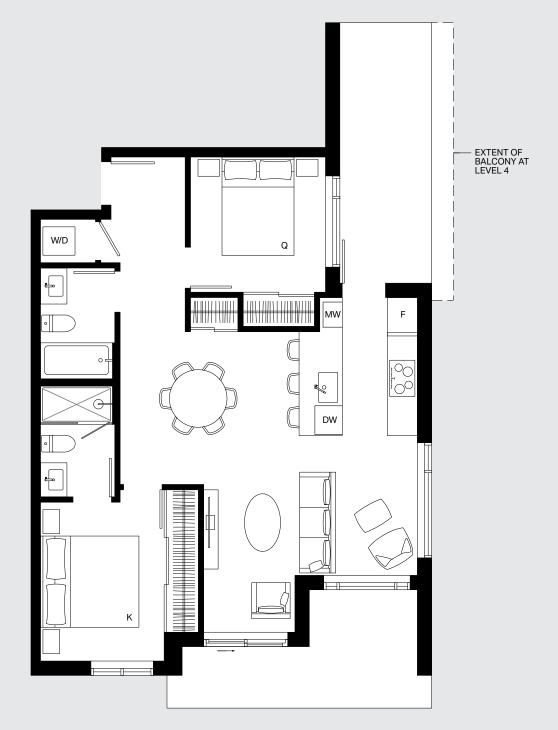

#### 2 Bed, 2 Bath

Interior: 870 Sq Ft Exterior: 195–232 Sq Ft Total: 1,065–1,102 Sq Ft **B**4

2 Bed + Flex, 2 Bath

Interior: 804 Sq Ft Exterior: 233 Sq Ft Total: 1,037 Sq Ft