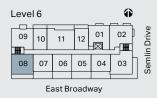

#### 2 Bed, 2 Bath

Interior: 870 Sq Ft Exterior: 195–232 Sq Ft Total: 1,065–1,102 Sq Ft **B**4

2 Bed + Flex, 2 Bath

Interior: 804 Sq Ft Exterior: 233 Sq Ft Total: 1,037 Sq Ft