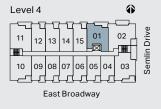

#### 2 Bed, 2 Bath

Interior: 870 Sq Ft Exterior: 195–232 Sq Ft Total: 1,065–1,102 Sq Ft **B**4

2 Bed + Flex, 2 Bath

Interior: 804 Sq Ft Exterior: 233 Sq Ft Total: 1,037 Sq Ft