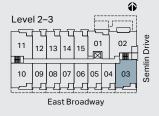

2 Bed + Flex, 2 Bath

Interior: 837 Sq Ft Exterior: 89–279 Sq Ft Total: 926–1,116 Sq Ft **B**3









#### 2 Bed, 2 Bath

Interior: 870 Sq Ft Exterior: 195–232 Sq Ft Total: 1,065–1,102 Sq Ft **B**4









2 Bed + Flex, 2 Bath

Interior: 804 Sq Ft Exterior: 233 Sq Ft Total: 1,037 Sq Ft







#### 

2 Bed + Flex, 2 Bath

Interior: 771 Sq Ft Exterior: 163 Sq Ft Total: 934 Sq Ft **B6** 







2 Bed + Flex, 2 Bath

Interior: 731 Sq Ft Exterior: 195 Sq Ft Total: 926 Sq Ft









3 Bed + Flex, 2 Bath

Interior: 1,116 Sq Ft Exterior: 687 Sq Ft Total: 1,803 Sq Ft C1





3 Bed + Flex, 2 Bath

1,025 Sq Ft Interior: Exterior: 167-439 Sq Ft

Total: 1,192-1,464 Sq Ft











3 Bed + Lock-off, 2 Bath

Interior: 928 Sq Ft Exterior: 157–245 Sq Ft Total: 1,085–1,173 Sq Ft **C**3







Interior: 790 Sq Ft Balcony: 19 Sq Ft Rooftop: 200 Sq Ft Total: 1,009 Sq Ft





EAST JUNCTION





**Roof Deck** 



Interior: 829 Sq Ft Balcony: 53 Sq Ft Rooftop: 245 Sq Ft Total: 1,127 Sq Ft







Roof Deck



Interior: 856 Sq Ft
Balcony: 271 Sq Ft
Rooftop: 343 Sq Ft
Total: 2,379 Sq Ft







Main Level Roof Deck



Interior: 596 Sq Ft
Balcony: 210 Sq Ft
Rooftop: 210-345 Sq Ft
Total: 1,016-1,151 Sq Ft

PH4-7





Main Level







Interior: 767 Sq Ft Balcony: 131 Sq Ft Rooftop: 355 Sq Ft Total: 1,253 Sq Ft









Roof Deck



Interior: 757 Sq Ft Balcony: 43 Sq Ft Rooftop: 327 Sq Ft Total: 1,122 Sq Ft





Main Level



Roof Deck



Interior: 534 Sq Ft Balcony: 75 Sq Ft Rooftop: 313 Sq Ft Total: 922 Sq Ft

### PH10/PH12





Main Level



Roof Deck



Interior: 986 Sq Ft Balcony: 20