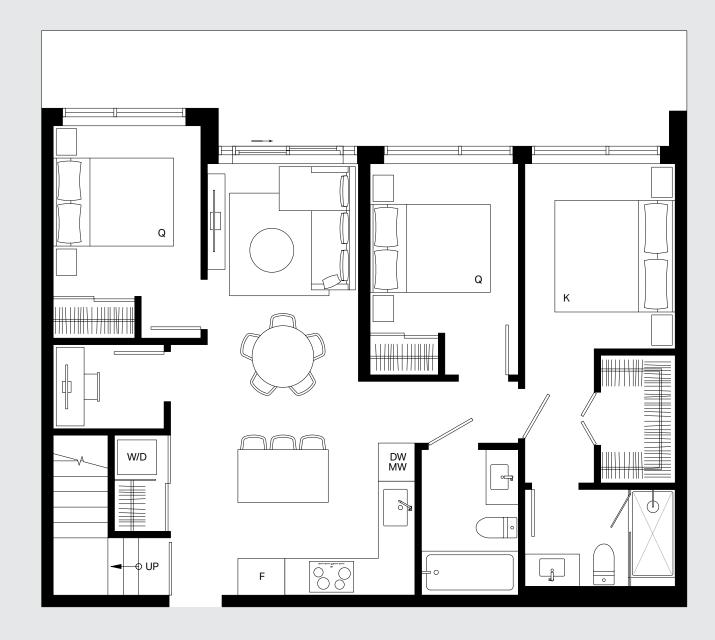

### PH10/PH12

Main Level

Roof Deck

Interior: 986 Sq Ft Balcony: 205 Sq Ft Rooftop: 345 Sq Ft Total: 1,536 Sq Ft

Roof Deck