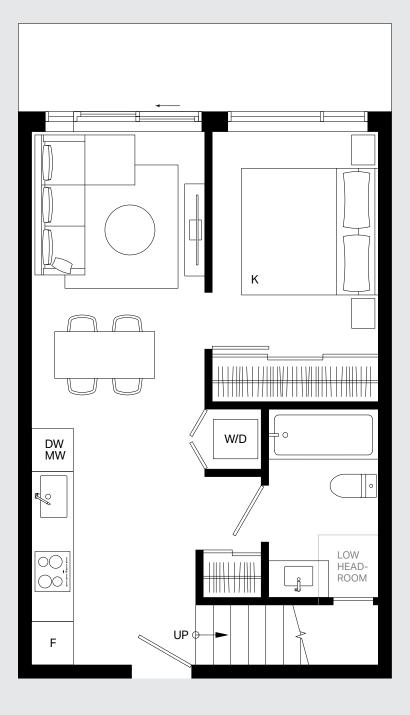

1 Bed + Flex, 1 Bath

Interior: 543 Sq Ft Exterior: 58–138 Sq Ft

Total: 601–681 Sq Ft

Interior: 614 Sq Ft Exterior: 58 Sq Ft Total: 672 Sq Ft

614 Sq Ft 58 Sq Ft 672 Sq Ft

Interior: 510 Sq Ft Exterior: 123 Sq Ft Total: