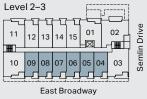

1 Bed + Flex, 1 Bath

Interior: 543 Sq Ft Exterior: 58–138 Sq Ft

Total: 601–681 Sq Ft













Interior: 614 Sq Ft Exterior: 58 Sq Ft Total: 672 Sq Ft

614 Sq Ft 58 Sq Ft 672 Sq Ft









Interior: 510 Sq Ft Exterior: 123 Sq Ft Total:

633 Sq Ft









2 Bed + Flex, 2 Bath

844 Sq Ft Interior: Exterior: 102-211 Sq Ft

Total: 946-1,055 Sq Ft













2 Bed + Flex, 2 Bath

Interior: 898 Sq Ft Exterior: 102 Sq Ft Total: 1,000 Sq Ft **B2** 









2 Bed + Flex, 2 Bath

Interior: 837 Sq Ft Exterior: 89–279 Sq Ft Total: 926–1,116 Sq Ft **B**3









#### 2 Bed, 2 Bath

Interior: 870 Sq Ft Exterior: 195–232 Sq Ft Total: 1,065–1,102 Sq Ft **B**4









2 Bed + Flex, 2 Bath

Interior: 804 Sq Ft Exterior: 233 Sq Ft Total: 1,037 Sq Ft







#### 

2 Bed + Flex, 2 Bath

Interior: 771 Sq Ft Exterior: 163 Sq Ft Total: 934 Sq Ft **B6** 







2 Bed + Flex, 2 Bath

Interior: 7