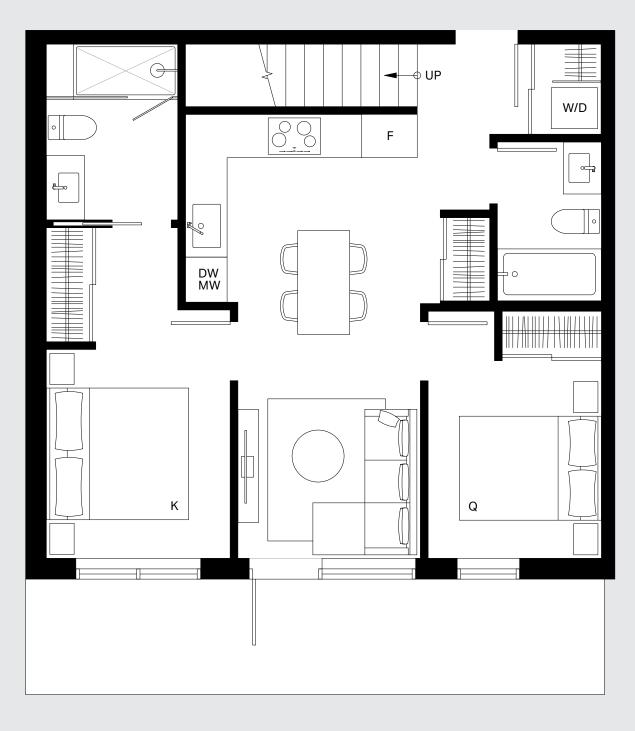

#### 2 Bed, 2 Bath

Interior: 870 Sq Ft Exterior: 195–232 Sq Ft Total: 1,065–1,102 Sq Ft **B**4

2 Bed + Flex, 2 Bath

Interior: 804 Sq Ft Exterior: 233 Sq Ft Total: 1,037 Sq Ft