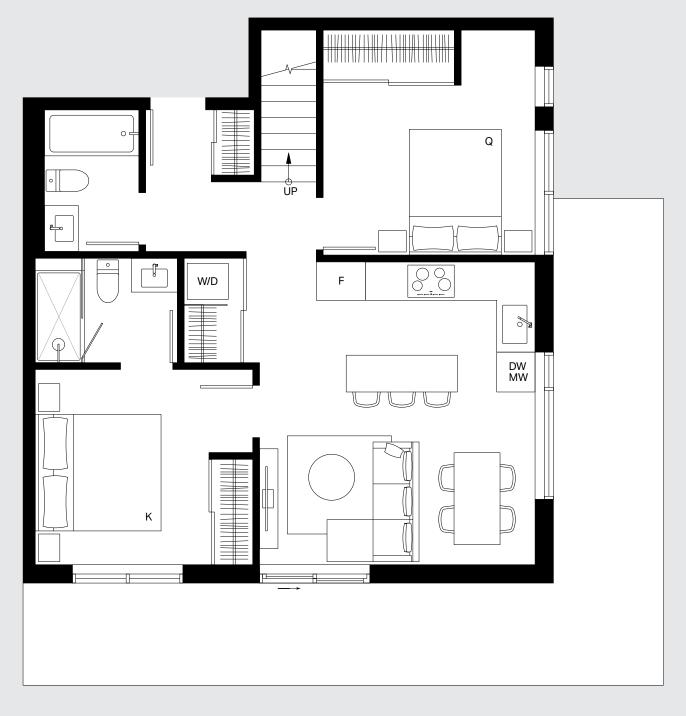

q Ft







#### 

2 Bed + Flex, 2 Bath

Interior: 771 Sq Ft Exterior: 163 Sq Ft Total: 934 Sq Ft **B6** 







2 Bed + Flex, 2 Bath

Interior: 731 Sq Ft Exterior: 195 Sq Ft Total: 926 Sq Ft









3 Bed + Flex, 2 Bath

Interior: 1,116 Sq Ft Exterior: 687 Sq Ft Total: 1,803 Sq Ft C1





3 Bed + Flex, 2 Bath

1,025 Sq Ft Interior: Exterior: 167-439 Sq Ft

Total: 1,192-1,464 Sq Ft











3 Bed + Lock-off, 2 Bath

Interior: 928 Sq Ft Exterior: 157–245 Sq Ft Total: 1,085–1,173 Sq Ft **C**3







Interior: 790 Sq Ft Balcony: 19 Sq Ft Rooftop: 200 Sq Ft Total: 1,009 Sq Ft





EAST JUNCTION





**Roof Deck** 



Interior: 829 Sq Ft Balcony: 53 Sq Ft Rooftop: 245 Sq Ft Total: 1,127 Sq Ft







Roof Deck



Interior: 856 Sq Ft
Balcony: 271 Sq Ft
Rooftop: 343 Sq Ft
Total: 2,379 Sq Ft







Main Level Roof Deck



Interior: 596 Sq Ft
Balcony: 210 Sq Ft
Rooftop: 210-345 Sq Ft
Total: 1,016-1,151 Sq Ft

PH4-7





Main Level







Interior: 767 Sq Ft Balcony: 131 Sq Ft Rooftop: 355 Sq Ft Total: 1,253 Sq Ft









Roof Deck



Interior: 757 Sq Ft Balcony: 43 Sq Ft Rooftop: 327 Sq Ft Total: 1,122 Sq Ft





Main Level



Roof Deck



Interior: 534 Sq Ft Balcony: 75 Sq Ft Rooftop: 313 Sq Ft Total: 922 Sq Ft

### PH10/PH12





Main Level



Roof Deck



Interior: 986 Sq Ft Balcony: 205 Sq Ft Rooftop: 345 Sq Ft Total: 1,536 Sq Ft









Roof Deck