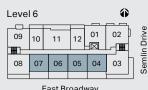

#### 2 Bed, 2 Bath

Interior: 870 Sq Ft Exterior: 195–232 Sq Ft Total: 1,065–1,102 Sq Ft **B**4

2 Bed + Flex, 2 Bath

Interior: 804 Sq Ft Exterior: 233 Sq Ft Total: 1,037 Sq Ft