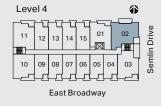

55 Sq Ft













2 Bed + Flex, 2 Bath

Interior: 898 Sq Ft Exterior: 102 Sq Ft Total: 1,000 Sq Ft **B2** 









2 Bed + Flex, 2 Bath

Interior: 837 Sq Ft Exterior: 89–279 Sq Ft Total: 926–1,116 Sq Ft **B**3









#### 2 Bed, 2 Bath

Interior: 870 Sq Ft Exterior: 195–232 Sq Ft Total: 1,065–1,102 Sq Ft **B**4









2 Bed + Flex, 2 Bath

Interior: 804 Sq Ft Exterior: 233 Sq Ft Total: 1,037 Sq Ft







#### 

2 Bed + Flex, 2 Bath

Interior: 771 Sq Ft Exterior: 163 Sq Ft Total: 934 Sq Ft **B6** 







2 Bed + Flex, 2 Bath

Interior: 731 Sq Ft Exterior: 195 Sq Ft Total: 926 Sq Ft









3 Bed + Flex, 2 Bath

Interior: 1,116 Sq Ft Exterior: 687 Sq Ft Total: 1,803 Sq Ft C1





3 Bed + Flex, 2 Bath

1,025 Sq Ft Interior: Exterior: 167-439 Sq Ft

Total: 1,192-1,464 Sq Ft











3 Bed + Lock-off, 2 Bath

Interior: 928 Sq Ft Exterior: 157–245 Sq Ft Total: 1,085–1,173 Sq Ft **C**3







Interior: 790 Sq Ft Balcony: 19 Sq Ft Rooftop: 200 Sq Ft Total: 1,009 Sq Ft





EAST JUNCTION





**Roof Deck** 



Interior: 829 Sq Ft Balcony: 53 Sq Ft Rooftop: 245 Sq Ft Total: 1,127 Sq Ft







Roof Deck



Interior: 856 Sq Ft
Balcony: 271 Sq Ft
Rooftop: 343 Sq Ft
Total: 2,379 Sq Ft







Main Level Roof Deck



Interior: 596 Sq Ft
Balcony: 210 Sq Ft
Rooftop: 210-345 Sq Ft
Total: 1,016-1,151 Sq Ft

PH4-7





Main Level







Interior: 767 Sq Ft Balcony: 131 Sq Ft Rooftop: 355 Sq Ft Total: 1,253 Sq Ft









Roof Deck



Interior: 757 Sq Ft Balcony: 43 Sq Ft Rooftop: 327 Sq Ft Total: 1,122 Sq Ft





Main Level



Roof Deck



Interior: 534 Sq Ft Balcony: 75 Sq Ft Rooft