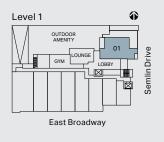

al:

633 Sq Ft









2 Bed + Flex, 2 Bath

844 Sq Ft Interior: Exterior: 102-211 Sq Ft

Total: 946-1,055 Sq Ft













2 Bed + Flex, 2 Bath

Interior: 898 Sq Ft Exterior: 102 Sq Ft Total: 1,000 Sq Ft **B2** 









2 Bed + Flex, 2 Bath

Interior: 837 Sq Ft Exterior: 89–279 Sq Ft Total: 926–1,116 Sq Ft **B**3









#### 2 Bed, 2 Bath

Interior: 870 Sq Ft Exterior: 195–232 Sq Ft Total: 1,065–1,102 Sq Ft **B**4









2 Bed + Flex, 2 Bath

Interior: 804 Sq Ft Exterior: 233 Sq Ft Total: 1,037 Sq Ft







#### 

2 Bed + Flex, 2 Bath

Interior: 771 Sq Ft Exterior: 163 Sq Ft Total: 934 Sq Ft **B6** 







2 Bed + Flex, 2 Bath

Interior: 731 Sq Ft Exterior: 195 Sq Ft Total: 926 Sq Ft









3 Bed + Flex, 2 Bath

Interior: 1,116 Sq Ft Exterior: 687 Sq Ft Total: 1,803 Sq Ft C1





3 Bed + Flex, 2 Bath

1,025 Sq Ft Interior: Exterior: 167-439 Sq Ft

Total: 1,192-1,464 Sq Ft











3 Bed + Lock-off, 2 Bath

Interior: 928 Sq Ft Exterior: 157–245 Sq Ft Total: 1,085–1,173 Sq Ft **C**3







Interior: 790 Sq Ft Balcony: 19 Sq Ft Rooftop: 200 Sq Ft Total: 1,009 Sq Ft





EAST JUNCTION





**Roof Deck** 



Interior: 829 Sq Ft Balcony: 53 Sq Ft Rooftop: 245 Sq Ft Total: 1,127 Sq Ft







Roof Deck



Interior: 856 Sq Ft
Balcony: 271 Sq Ft
Rooftop: 343 Sq Ft
Total: 2,379 Sq Ft







Main Level Roof Deck



Interior: 596 Sq Ft
Balcony: 210 Sq Ft
Rooftop: 210-345 Sq Ft
Total: 1,016-1,151 Sq Ft

PH4-7





Main Level







Interior: 767 Sq Ft Balcony: 131 Sq Ft Rooftop: 355 Sq Ft Total: 1,253 Sq Ft









Roof Deck



Interior: 757 Sq Ft Balcony: 43 Sq Ft Rooftop: