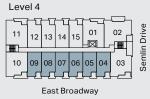

1 Bed + Flex, 1 Bath

Interior: 543 Sq Ft Exterior: 58–138 Sq Ft

Total: 601–681 Sq Ft













Interior: 614 Sq Ft Exterior: 58 Sq Ft Total: 672 Sq Ft

614 Sq Ft 58 Sq Ft 672 Sq Ft









Interior: 510 Sq Ft Exterior: 123 Sq Ft Total:

633 Sq Ft









2 Bed + Flex, 2 Bath

844 Sq Ft Interior: Exterior: 102-211 Sq Ft

Total: 946-1,055 Sq Ft













2 Bed + Flex, 2 Bath

Interior: 898 Sq Ft Exterior: 102 Sq Ft Total: 1,000 Sq Ft **B2** 









2 Bed + Flex, 2 Bath

Interior: 837 Sq Ft Exterior: 89–279 Sq Ft Total: 926–1,116 Sq Ft **B**3









#### 2 Bed, 2 Bath

Interior: 870 Sq Ft Exterior: 195–232 Sq Ft Total: 1,065–1,102 Sq Ft **B**4









2 Bed + Flex, 2 Bath

Interior: 804 Sq Ft Exterior: 233 Sq Ft Total: 1,037 Sq Ft







#### 

2 Bed + Flex, 2 Bath

Interior: 771 Sq Ft Exterior: 163 Sq Ft Total: 934 Sq Ft **B6** 







2 Bed + Flex, 2 Bath

Interior: 731