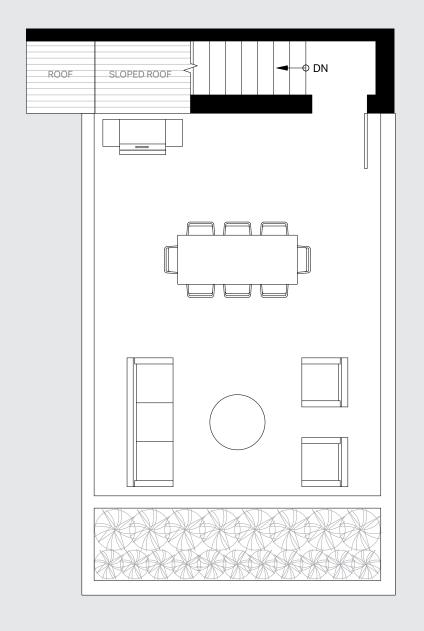

Ft







#### 

2 Bed + Flex, 2 Bath

Interior: 771 Sq Ft Exterior: 163 Sq Ft Total: 934 Sq Ft **B6** 







2 Bed + Flex, 2 Bath

Interior: 731 Sq Ft Exterior: 195 Sq Ft Total: 926 Sq Ft









3 Bed + Flex, 2 Bath

Interior: 1,116 Sq Ft Exterior: 687 Sq Ft Total: 1,803 Sq Ft C1





3 Bed + Flex, 2 Bath

1,025 Sq Ft Interior: Exterior: 167-439 Sq Ft

Total: 1,192-1,464 Sq Ft











3 Bed + Lock-off, 2 Bath

Interior: 928 Sq Ft Exterior: 157–245 Sq Ft Total: 1,085–1,173 Sq Ft **C**3







Interior: 790 Sq Ft Balcony: 19 Sq Ft Rooftop: 200 Sq Ft Total: 1,009 Sq Ft





EAST JUNCTION





**Roof Deck** 



Interior: 829 Sq Ft Balcony: 53 Sq Ft Rooftop: 245 Sq Ft Total: 1,127 Sq Ft







Roof Deck



Interior: 856 Sq Ft
Balcony: 271 Sq Ft
Rooftop: 343 Sq Ft
Total: 2,379 Sq Ft







Main Level Roof Deck



Interior: 596 Sq Ft
Balcony: 210 Sq Ft
Rooftop: 210-345 Sq Ft
Total: 1,016-1,151 Sq Ft

PH4-7





Main Level







Interior: 767 Sq Ft Balcony: 131 Sq Ft Rooftop: 355 Sq Ft Total: 1,253 Sq Ft









Roof Deck



Interior: 757 Sq Ft Balcony: 43 Sq Ft Rooftop: 327 Sq Ft Total: 1,122 Sq Ft





Main Level



Roof Deck



Interior: 534 Sq Ft Balcony: 75 Sq Ft Rooftop: 313 Sq Ft Total: 922 Sq Ft

### PH10/PH12





Main Level



Roof Deck



Interior: 986 Sq Ft Balcony: 205 Sq Ft Rooftop: 345 Sq Ft Total: 1,536 Sq Ft









Roof Deck