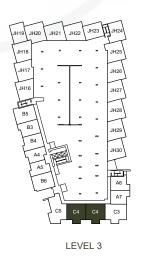

#### 2 BEDROOM 2 BATHROOM

Interior 871 sqft | Exterior 81 sqft Level 2 Exterior 417 sqft

#### 2 BEDROOM 2 BATHROOM

Interior 790 sqft | Exterior 81 sqft Level 2 Exterior 221 sqft

#### 2 BEDROOM 2 BATHROOM

Interior 887 sqft | Exterior 176 sqft Level 2 Exterior 445 sqft