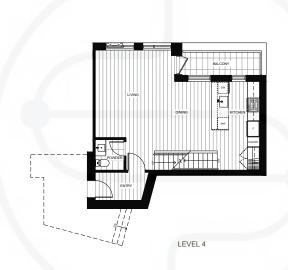

Interior 1741 sqft | Exterior 317 sqft

LEVEL 4

LEVEL 5

 $Beedie\!/_{\text{Living}}$ 

3 BEDROOM + DEN 2.5 BATHROOM

Interior 1815 sqft | Exterior 311 sqft

LEVEL 3

3 BEDROOM + DEN 2.5 BATHROOM

Interior 1876 sqft | Exterior 346 sqft

LEVEL 4

3 BEDROOM + DEN 2.5 BATHROOM

Interior 1847 sqft ] Exterior 351 sqft