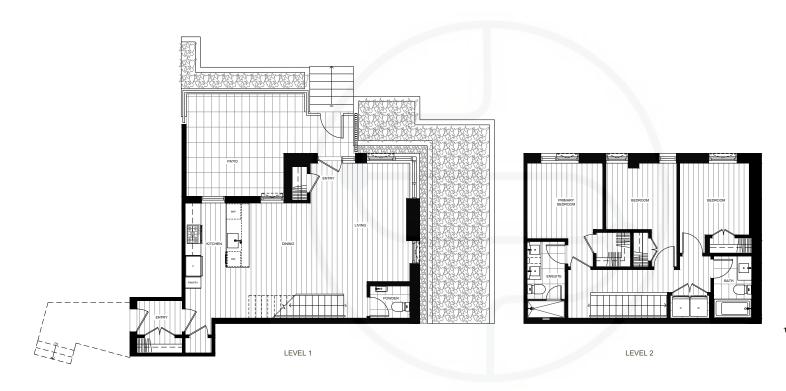

## **TOWNHOUSE 1**

3 BEDROOM 2.5 BATHROOM

Interior 1508 sqft | Exterior 212 sqft

Beedie/Living