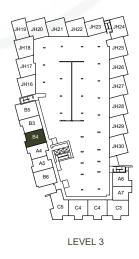

#### 1 BEDROOM 1 BATHROOM

Interior 549 sqft | Exterior 76 sqft Level 2 Exterior 93 sqft