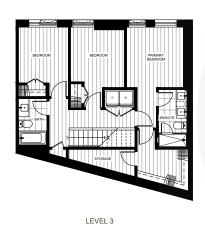

### 2 BEDROOM + DEN 2 BATHROOM

Interior 934 sqft Exterior 239 sqft

Level 6 – 31

3 BEDROOM + DEN 2.5 BATHROOM

Interior 1574 sqft | Exterior 284 sqft

LEVEL 3

LEVEL 5

3 BEDROOM + DEN 2.5 BATHROOM

Interior 1741 sqft | Exterior 317 sqft

LEVEL 4

LEVEL 5

 $Beedie\!/_{\text{Living}}$ 

3 BEDROOM + DEN 2.5 BATHROOM

Interior 1815 sqft | Exterior 311 sqft

LEVEL 3

3 BEDROOM + DEN 2.5 BATHROOM

Interior 1876 sqft | Exterior 346 sqft

LEVEL 4

3 BEDROOM + DEN 2.5 BATHROOM

Interior 1847 sqft ] Exterior 351 sqft