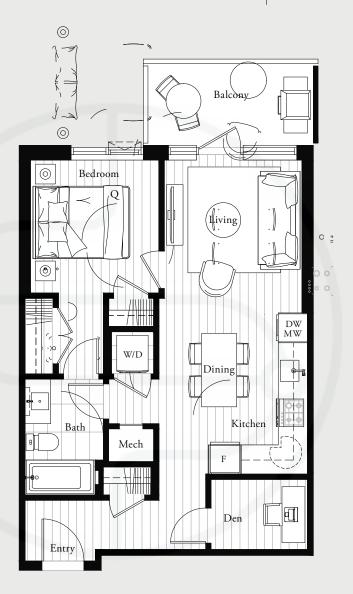

#### 1 BEDROOM 1 BATHROOM

Interior 549 sqft | Exterior 76 sqft Level 2 Exterior 93 sqft