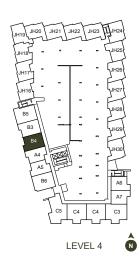

#### 1 BEDROOM 1 BATHROOM

Interior 549 sqft | Exterior 76 sqft Level 2 Exterior 93 sqft