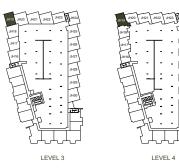

Interior 1741 sqft | Exterior 317 sqft

LEVEL 4

LEVEL 5

 $Beedie\!/_{\text{Living}}$ 

3 BEDROOM + DEN 2.5 BATHROOM

Interior 1815 sqft | Exterior 311 sqft

LEVEL 3

3 BEDROOM + DEN 2.5 BATHROOM