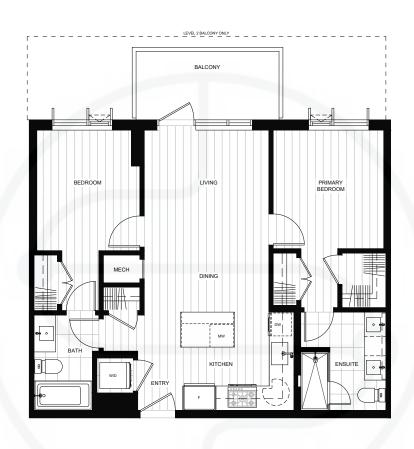

### 2 BEDROOM 2 BATHROOM

Interior 834 sqft Exterior 132 sqft

Level 6 – 31

#### 2 BEDROOM 2 BATHROOM

Interior 834 sqft Exterior 158 sqft