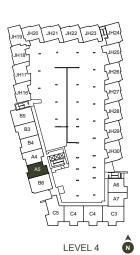

Interior 1876 sqft | Exterior 346 sqft

LEVEL 4

3 BEDROOM + DEN 2.5 BATHROOM

Interior 1847 sqft ] Exterior 351 sqft