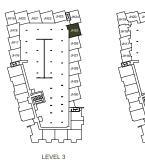

### 2 BEDROOM + DEN 2 BATHROOM

Interior 934 sqft Exterior 239 sqft

Level 6 – 31

3 BEDROOM + DEN 2.5 BATHROOM

Interior 1574 sqft | Exterior 284 sqft

LEVEL 3

LEVEL 5

3 BEDROOM + DEN 2.5 BATHROOM

Interior 1741 sqft | Exterior 317 sqft

LEVEL 4

LEVEL 5

 $Beedie\!/_{\text{Living}}$ 

3 BEDROOM + DEN 2.5 BATHROOM

Interior 1815 sqft | Exterior 311 sqft

LEVEL 3

3 BEDROOM + DEN 2.5 BATHROOM