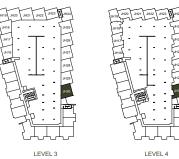

Interior 1876 sqft | Exterior 346 sqft

LEVEL 4

3 BEDROOM + DEN 2.5 BATHROOM

Interior 1847 sqft ] Exterior 351 sqft