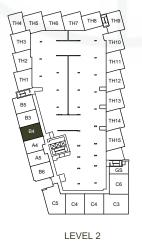

#### 1 BEDROOM 1 BATHROOM

Interior 549 sqft | Exterior 76 sqft Level 2 Exterior 93 sqft