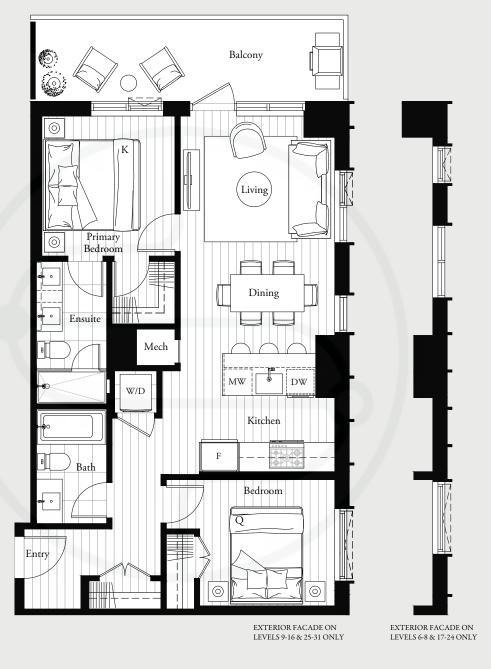

#### 1 BEDROOM 1 BATHROOM

Interior 549 sqft | Exterior 76 sqft Level 2 Exterior 93 sqft