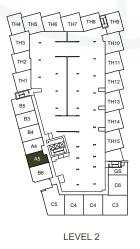

#### 1 BEDROOM 1 BATHROOM

Interior 549 sqft | Exterior 76 sqft Level 2 Exterior 93 sqft