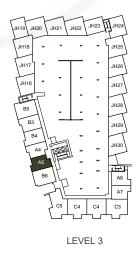

Interior 1741 sqft | Exterior 317 sqft

LEVEL 4

LEVEL 5

 $Beedie\!/_{\text{Living}}$ 

3 BEDROOM + DEN 2.5 BATHROOM

Interior 1815 sqft | Exterior 311 sqft

LEVEL 3

3 BEDROOM + DEN 2.5 BATHROOM