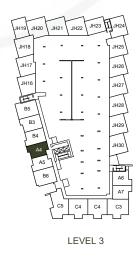

#### 1 BEDROOM 1 BATHROOM

Interior 549 sqft | Exterior 76 sqft Level 2 Exterior 93 sqft