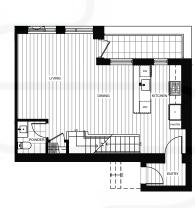

#### 1 BEDROOM 1 BATHROOM

Interior 549 sqft | Exterior 76 sqft Level 2 Exterior 93 sqft