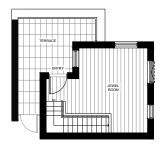

Interior 1876 sqft | Exterior 346 sqft

LEVEL 4

3 BEDROOM + DEN 2.5 BATHROOM

Interior 1847 sqft ] Exterior 351 sqft