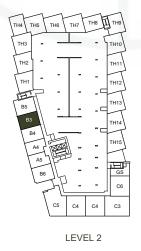

## **B3 PLAN**

#### 1 BEDROOM + DEN 1 BATHROOM

Interior 639 sqft | Exterior 76 sqft Level 2 Exterior 97 sqft