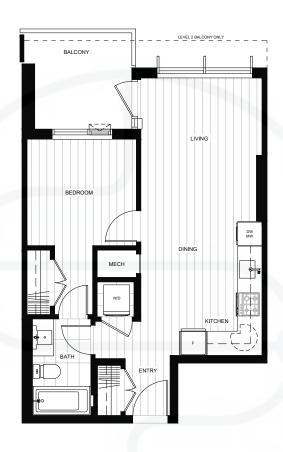

#### 1 BEDROOM 1 BATHROOM

Interior 549 sqft | Exterior 76 sqft Level 2 Exterior 93 sqft