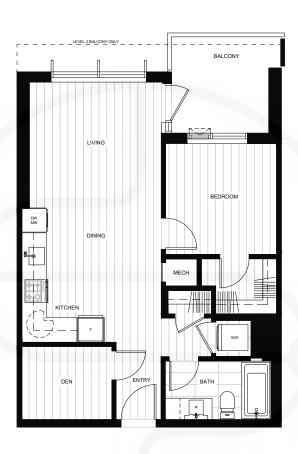

### 1 BEDROOM + DEN 1 BATHROOM

Interior 624 sqft Exterior 72 sqft

Level 6 – 31

### 1 BEDROOM + DEN 1 BATHROOM

Interior 624 sqft Exterior 71 sqft