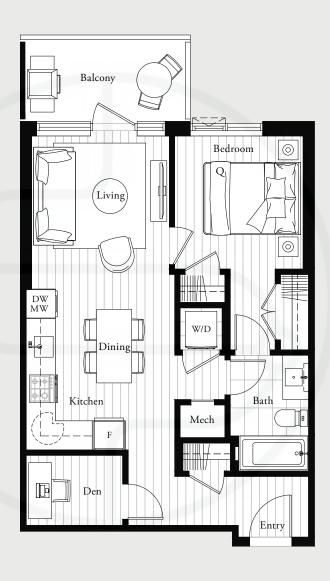

### 1 BEDROOM + DEN 1 BATHROOM

Interior 624 sqft Exterior 72 sqft

Level 6 – 31

### 1 BEDROOM + DEN 1 BATHROOM

Interior 624 sqft Exterior 71 sqft