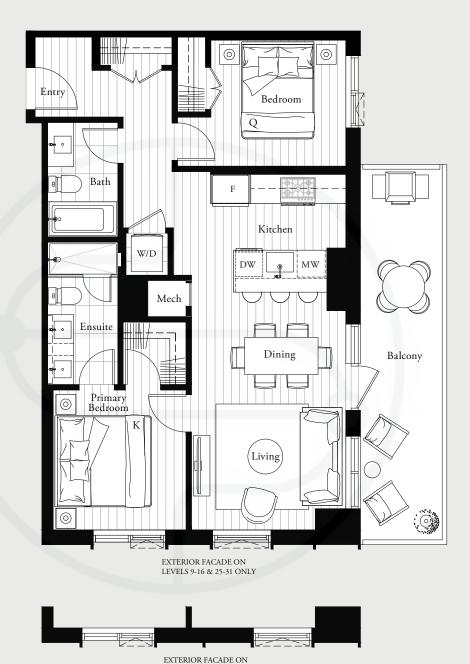

### 2 BEDROOM 2 BATHROOM

Interior 834 sqft Exterior 132 sqft

Level 6 – 31

#### 2 BEDROOM 2 BATHROOM

Interior 834 sqft Exterior 158 sqft