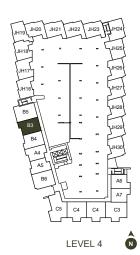

## **B4 PLAN**

#### 1 BEDROOM + DEN 1 BATHROOM

Interior 639 sqft | Exterior 76 sqft Level 2 Exterior 97 sqft