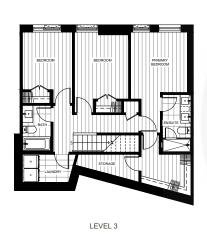

### 2 BEDROOM + DEN 2 BATHROOM

Interior 934 sqft Exterior 239 sqft

Level 6 – 31

3 BEDROOM + DEN 2.5 BATHROOM

Interior 1574 sqft | Exterior 284 sqft

LEVEL 3

LEVEL 5

3 BEDROOM + DEN 2.5 BATHROOM

Interior 1741 sqft | Exterior 317 sqft

LEVEL 4

LEVEL 5

 $Beedie\!/_{\text{Living}}$ 

3 BEDROOM + DEN 2.5 BATHROOM

Interior 1815 sqft | Exterior 311 sqft

LEVEL 3

3 BEDROOM + DEN 2.5 BATHROOM

Interior 1876 sqft | Exterior 346 sqft

LEVEL 4

3 BEDROOM + DEN 2.5 BATHROOM

Interior 1847 sqft ] Exterior 351 sqft