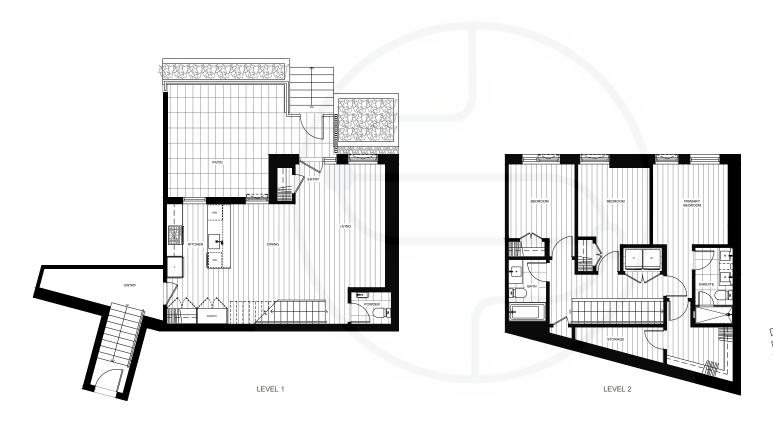

## **TOWNHOUSE 1**

3 BEDROOM 2.5 BATHROOM

Interior 1508 sqft | Exterior 212 sqft

Beedie/Living

## **TOWNHOUSE 4**

3 BEDROOM 2.5 BATHROOM

Interior 1373 sqft | Exterior 233 sqft

Beedie/Living

## **TOWNHOUSE 15**

3 BEDROOM 2.5 BATHROOM

Interior 1644 sqft | Exterior 257 sqft

Beedie/Living