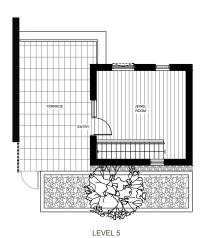

## **TOWNHOUSE 1**

3 BEDROOM 2.5 BATHROOM

Interior 1508 sqft | Exterior 212 sqft

Beedie/Living

## **TOWNHOUSE 4**

3 BEDROOM 2.5 BATHROOM

Interior 1373 sqft | Exterior 233 sqft

Beedie/Living

## **TOWNHOUSE 15**

3 BEDROOM 2.5 BATHROOM

Interior 1644 sqft | Exterior 257 sqft

Beedie/Living