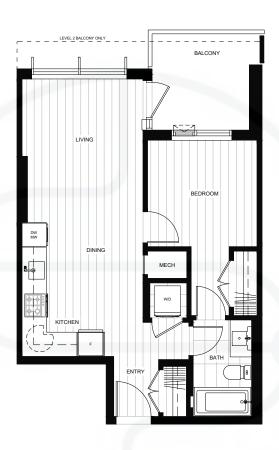

# *JR 1 BEDROOM* 1 BATHROOM

Interior 438 sqft Exterior 51 sqft







Level 6 – 31





## **A4 PLAN**

#### 1 BEDROOM 1 BATHROOM

Interior 549 sqft | Exterior 76 sqft Level 2 Exterior 93 sqft













## **A5 PLAN**

#### 1 BEDROOM 1 BATHROOM

Interior 549 sqft | Exterior 76 sqft Level 2 Exterior 93 sqft











### 1 BEDROOM + DEN 1 BATHROOM

Interior 624 sqft Exterior 72 sqft









Level 6 – 31



### 1 BEDROOM + DEN 1 BATHROOM

Interior 624 sqft Exterior 71 sqft













## **B3 PLAN**

#### 1 BEDROOM + DEN 1 BATHROOM

Interior 639 sqft | Exterior 76 sqft Level 2 Exterior 97 sqft













## **B4 PLAN**

#### 1 BEDROOM + DEN 1 BATHROOM

Interior 639 sqft | Exterior 76 sqft Level 2 Exterior 97 sqft











### 2 BEDROOM 2 BATHROOM

Interior 834 sqft Exterior 132 sqft







Level 6 – 31



#### 2 BEDROOM 2 BATHROOM

Interior 834 sqft Exterior 158 sqft













## C3 PLAN

#### 2 BEDROOM 2 BATHROOM

Interior 871 sqft | Exterior 81 sqft Level 2 Exterior