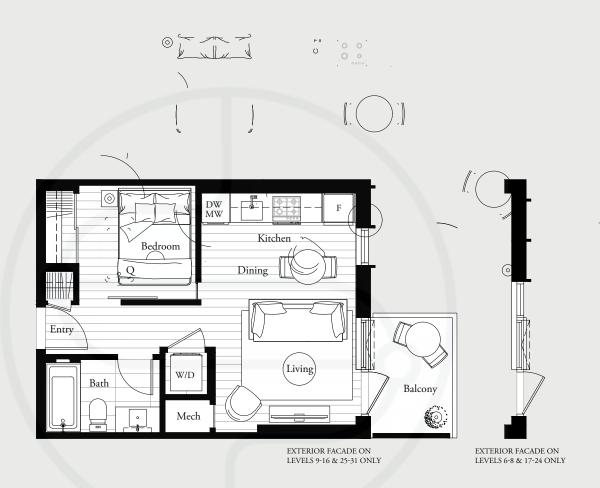

# *JR 1 BEDROOM* 1 BATHROOM

Interior 438 sqft Exterior 51 sqft







Level 6 – 31





## **A4 PLAN**

#### 1 BEDROOM 1 BATHROOM

Interior 549 sqft | Exterior 76 sqft Level 2 Exterior 93 sqft













## **A5 PLAN**

#### 1 BEDROOM 1 BATHROOM

Interior 549 sqft | Exterior 76 sqft Level 2 Exterior 93 sqft











### 1 BEDROOM + DEN 1 BATHROOM

Interior 624 sqft Exterior 72 sqft









Level 6 – 31



### 1 BEDROOM + DEN 1 BATHROOM

Interior 624 sqft Exterior 71 sqft













## **B3 PLAN**

#### 1 BEDROOM + DEN 1 BATHROOM

Interior 639 sqft | Exterior 76 sqft Level 2 Exterior 97 sqft













## **B4 PLAN**

#### 1 BEDROOM + DEN 1 BATHROOM

Interior 639 sqft | Exterior 76 sqft Level 2 Exterior 97 sqft











### 2 BEDROOM 2 BATHROOM

Interior 834 sqft Exterior 132 sqft







Level 6 – 31



#### 2 BEDROOM 2 BATHROOM

Interior 834 s