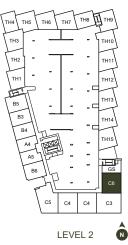

### 2 BEDROOM + DEN 2 BATHROOM

Interior 934 sqft Exterior 239 sqft

Level 6 – 31

3 BEDROOM + DEN 2.5 BATHROOM

Interior 1574 sqft | Exterior 284 sqft

LEVEL 3

LEVEL 5

3 BEDROOM + DEN 2.5 BATHROOM