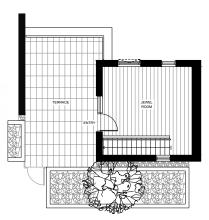

## **TOWNHOUSE 1**

3 BEDROOM 2.5 BATHROOM

Interior 1508 sqft | Exterior 212 sqft

Beedie/Living