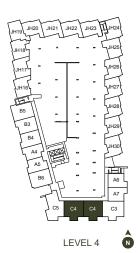

#### 2 BEDROOM 2 BATHROOM

Interior 871 sqft | Exterior 81 sqft Level 2 Exterior 417 sqft

#### 2 BEDROOM 2 BATHROOM

Interior 790 sqft | Exterior 81 sqft Level 2 Exterior 221 sqft

#### 2 BEDROOM 2 BATHROOM

Interior 887 sqft | Exterior 176 sqft Level 2 Exterior 445 sqft