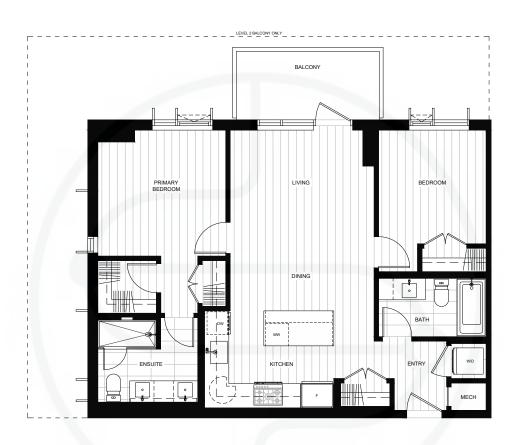

## C5 PLAN

#### 2 BEDROOM 2 BATHROOM

Interior 887 sqft | Exterior 176 sqft Level 2 Exterior 445 sqft