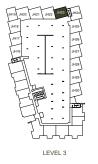

Interior 1741 sqft | Exterior 317 sqft

LEVEL 4

LEVEL 5

 $Beedie\!/_{\text{Living}}$ 

3 BEDROOM + DEN 2.5 BATHROOM

Interior 1815 sqft | Exterior 311 sqft

LEVEL 3

3 BEDROOM + DEN 2.5 BATHROOM