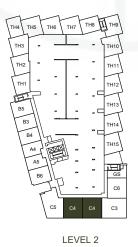

#### 2 BEDROOM 2 BATHROOM

Interior 871 sqft | Exterior 81 sqft Level 2 Exterior 417 sqft

#### 2 BEDROOM 2 BATHROOM

Interior 790 sqft | Exterior 81 sqft Level 2 Exterior 221 sqft

#### 2 BEDROOM 2 BATHROOM

Interior 887 sqft | Exterior 176 sqft Level 2 Exterior 445 sqft