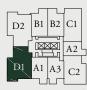

### 2 BEDROOM + DEN 2 BATHROOM

Interior 934 sqft Exterior 239 sqft

Level 6 – 31

3 BEDROOM + DEN 2.5 BATHROOM

Interior 1574 sqft | Exterior 284 sqft

LEVEL 3

LEVEL 5

3 BEDROOM + DEN 2.5 BATHROOM