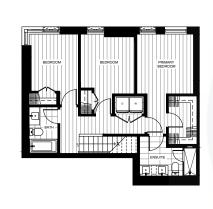

### 2 BEDROOM + DEN 2 BATHROOM

Interior 934 sqft Exterior 239 sqft

Level 6 – 31

3 BEDROOM + DEN 2.5 BATHROOM

Interior 1574 sqft | Exterior 284 sqft

LEVEL 3

LEVEL 5

3 BEDROOM + DEN 2.5 BATHROOM