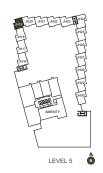

Interior 1741 sqft | Exterior 317 sqft

LEVEL 4

LEVEL 5

 $Beedie\!/_{\text{Living}}$ 

3 BEDROOM + DEN 2.5 BATHROOM

Interior 1815 sqft | Exterior 311 sqft

LEVEL 3

3 BEDROOM + DEN 2.5 BATHROOM