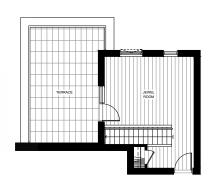

Interior 1876 sqft | Exterior 346 sqft

LEVEL 4

3 BEDROOM + DEN 2.5 BATHROOM

Interior 1847 sqft ] Exterior 351 sqft