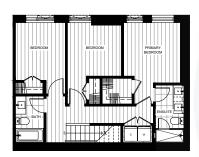

Interior 1876 sqft | Exterior 346 sqft

LEVEL 4

3 BEDROOM + DEN 2.5 BATHROOM

Interior 1847 sqft ] Exterior 351 sqft