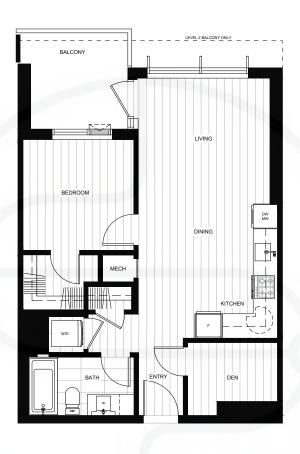

## **B4 PLAN**

#### 1 BEDROOM + DEN 1 BATHROOM

Interior 639 sqft | Exterior 76 sqft Level 2 Exterior 97 sqft