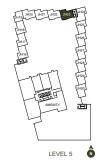

Interior 1741 sqft | Exterior 317 sqft

LEVEL 4

LEVEL 5

 $Beedie\!/_{\text{Living}}$ 

3 BEDROOM + DEN 2.5 BATHROOM

Interior 1815 sqft | Exterior 311 sqft

LEVEL 3

3 BEDROOM + DEN 2.5 BATHROOM