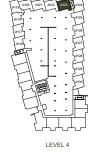

Interior 1876 sqft | Exterior 346 sqft

LEVEL 4

3 BEDROOM + DEN 2.5 BATHROOM

Interior 1847 sqft ] Exterior 351 sqft