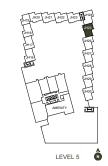

### 2 BEDROOM + DEN 2 BATHROOM

Interior 934 sqft Exterior 239 sqft

Level 6 – 31

3 BEDROOM + DEN 2.5 BATHROOM

Interior 1574 sqft | Exterior 284 sqft

LEVEL 3

LEVEL 5

3 BEDROOM + DEN 2.5 BATHROOM

Interior 1741 sqft | Exterior 317 sqft

LEVEL 4

LEVEL 5

 $Beedie\!/_{\text{Living}}$ 

3 BEDROOM + DEN 2.5 BATHROOM

Interior 1815 sqft | Exterior 311 sqft

LEVEL 3

3 BEDROOM + DEN 2.5 BATHROOM

Interior 1876 sqft | Exterior 346 sqft

LEVEL 4

3 BEDROOM + DEN 2.5 BATHROOM

Interior 1847 sqft ] Exterior 351 sqft