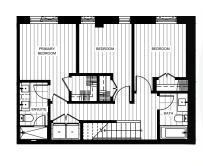

## **TOWNHOUSE 1**

3 BEDROOM 2.5 BATHROOM

Interior 1508 sqft | Exterior 212 sqft

Beedie/Living

## **TOWNHOUSE 4**

3 BEDROOM 2.5 BATHROOM

Interior 1373 sqft | Exterior 233 sqft

Beedie/Living

## **TOWNHOUSE 15**

3 BEDROOM 2.5 BATHROOM

Interior 1644 sqft | Exterior 257 sqft

Beedie/Living