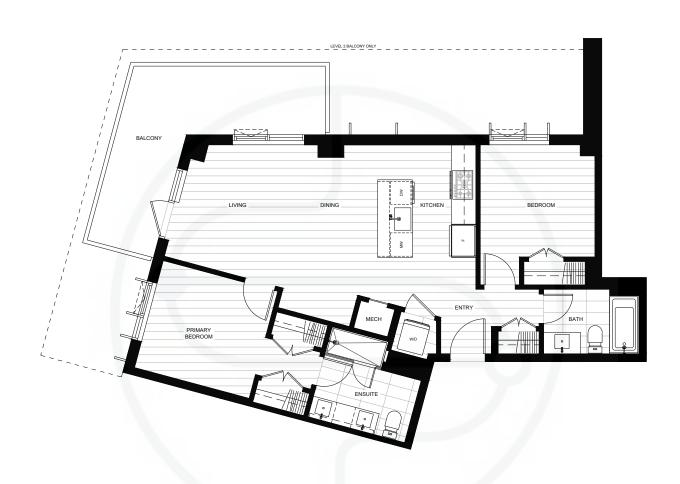

## C5 PLAN

#### 2 BEDROOM 2 BATHROOM

Interior 887 sqft | Exterior 176 sqft Level 2 Exterior 445 sqft