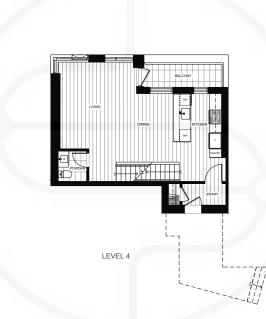

Interior 1876 sqft | Exterior 346 sqft

LEVEL 4

3 BEDROOM + DEN 2.5 BATHROOM

Interior 1847 sqft ] Exterior 351 sqft