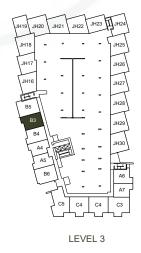

## **B4 PLAN**

#### 1 BEDROOM + DEN 1 BATHROOM

Interior 639 sqft | Exterior 76 sqft Level 2 Exterior 97 sqft