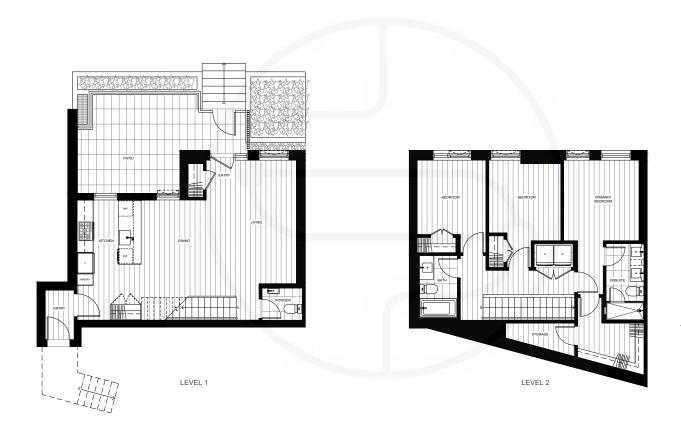

## **TOWNHOUSE 1**

3 BEDROOM 2.5 BATHROOM

Interior 1508 sqft | Exterior 212 sqft

Beedie/Living