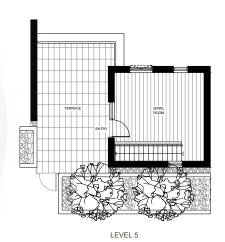

Interior 1741 sqft | Exterior 317 sqft

LEVEL 4

LEVEL 5

 $Beedie\!/_{\text{Living}}$ 

3 BEDROOM + DEN 2.5 BATHROOM

Interior 1815 sqft | Exterior 311 sqft

LEVEL 3

3 BEDROOM + DEN 2.5 BATHROOM