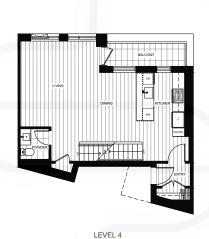

Interior 1741 sqft | Exterior 317 sqft

LEVEL 4

LEVEL 5

 $Beedie\!/_{\text{Living}}$ 

3 BEDROOM + DEN 2.5 BATHROOM

Interior 1815 sqft | Exterior 311 sqft

LEVEL 3

3 BEDROOM + DEN 2.5 BATHROOM