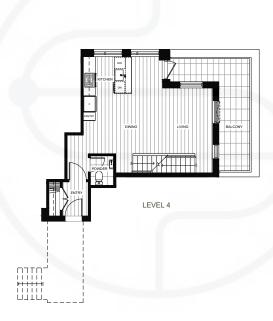

Interior 1741 sqft | Exterior 317 sqft

LEVEL 4

LEVEL 5

 $Beedie\!/_{\text{Living}}$ 

3 BEDROOM + DEN 2.5 BATHROOM

Interior 1815 sqft | Exterior 311 sqft

LEVEL 3

3 BEDROOM + DEN 2.5 BATHROOM