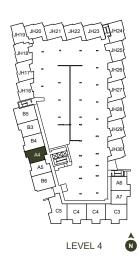

#### 1 BEDROOM 1 BATHROOM

Interior 549 sqft | Exterior 76 sqft Level 2 Exterior 93 sqft