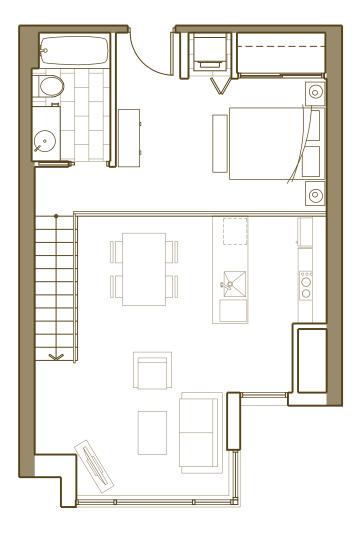

## EAST 11TH AVE.

FIRST FLOOR

## Actual suite plan may have minor variations from the typical plan illustrated.

PRINCE EDWARD ST.

Ceiling heights in the majority of the living areas are approximately 15' 6" on the main level and 8' 8" on the second level except in certain rooms or areas, including but not limited to, kitchens, bathrooms, flex spaces, closets and corridors where there may be drops and/or bulkheads.