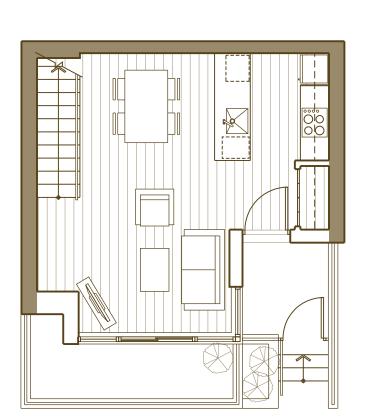

## EAST 11TH AVE.

FIRST FLOOR

## Actual suite plan may have minor variations from the typical plan illustrated.

PRINCE EDWARD ST.

Ceiling heights in the majority of the living areas are approximately 15' 6" on the main level and 8' 8" on the second level except in certain rooms or areas, including but not limited to, kitchens, bathrooms, flex spaces, closets and corridors where there may be drops and/or bulkheads.