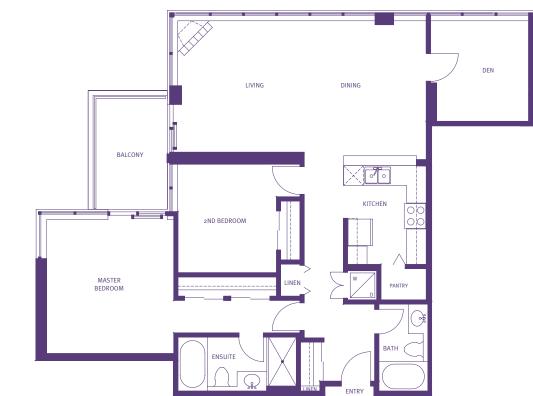

## P L A N

Two Bedroom + Den 1,302 square feet

204 to 1904

Actual dimensions and floorplans may vary. In the interest of continuing product improvement the builder reserves the right to change features and specifications without notice.