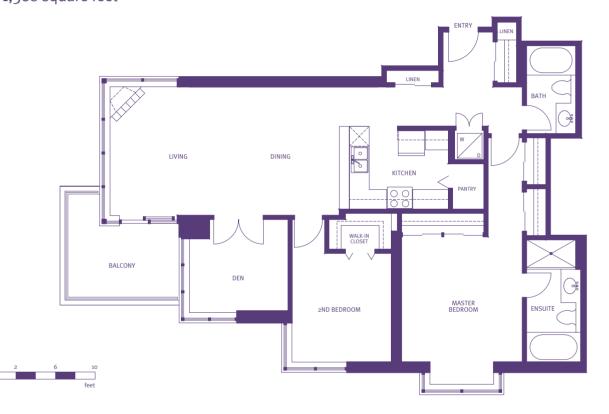

## P L A N

Two Bedroom + Den 1,308 square feet

## 203 to 1903

Actual dimensions and floorplans may vary. In the interest of continuing product improvement the builder reserves the right to change features and specifications without notice.