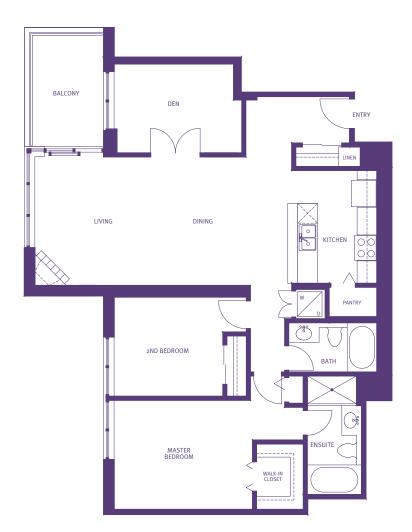

## P L A N

Two Bedroom + Den 1,302 square feet

204 to 1904

Actual dimensions and floorplans may vary. In the interest of continuing product improvement the builder reserves the right to change features and specifications without notice.