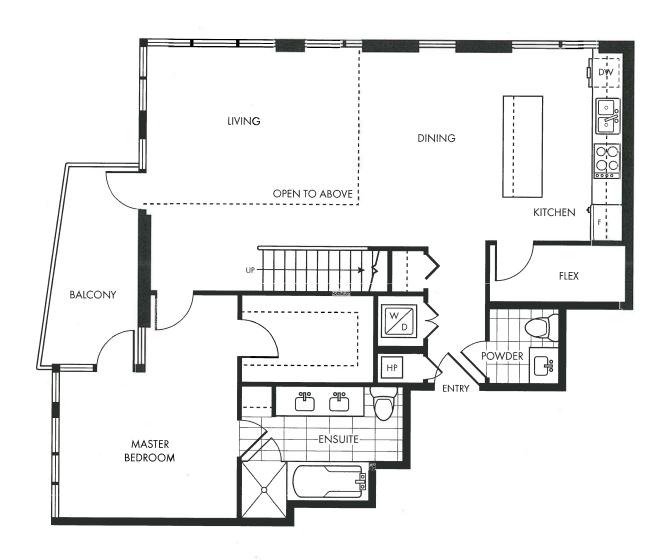

#### **PLAN E**

Suite 505, 605, 705, 805, 905, 1003, 1103, 1203, 1403, 1503, 1603, 1703 1 Bedroom + Enclosed Balcony + Flex 702 sq.ft.