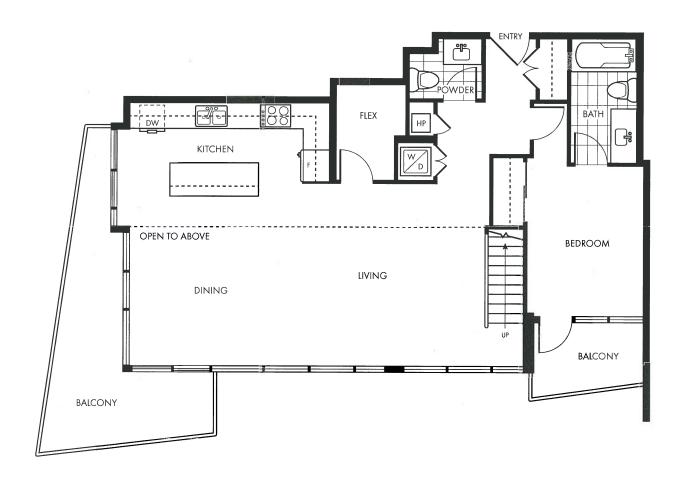

### **2ND FLOOR**

Suite 1801 3 Bedroom + Flex 1637 sq.ft.

**ROOF DECK** 

Suite 1802 3 Bedroom + Enclosed Balcony + Flex 1716 sq.ft.

Suite 1802 3 Bedroom + Enclosed Balcony + Flex 1716 sq.ft.

**2ND FLOOR** 

Suite 1802 3 Bedroom + Enclosed Balcony + Flex 1716 sq.ft.