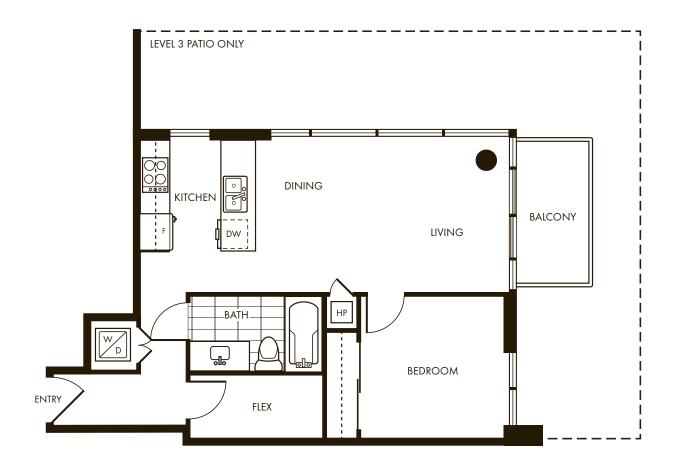

#### **PLAN D**

Suite 304, 504, 604, 704, 804, 904, 1002, 1102, 1202, 1402, 1502, 1602, 1702 1 Bedroom + Flex 516 sq.ft.