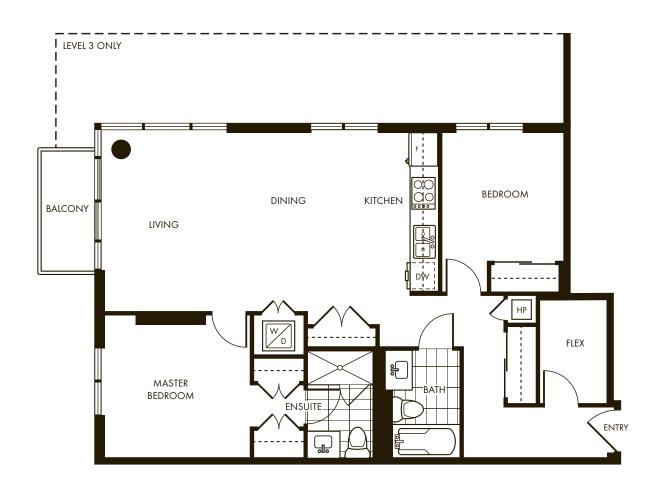

#### **PLAN E**

Suite 505, 605, 705, 805, 905, 1003, 1103, 1203, 1403, 1503, 1603, 1703 1 Bedroom + Enclosed Balcony + Flex 702 sq.ft.