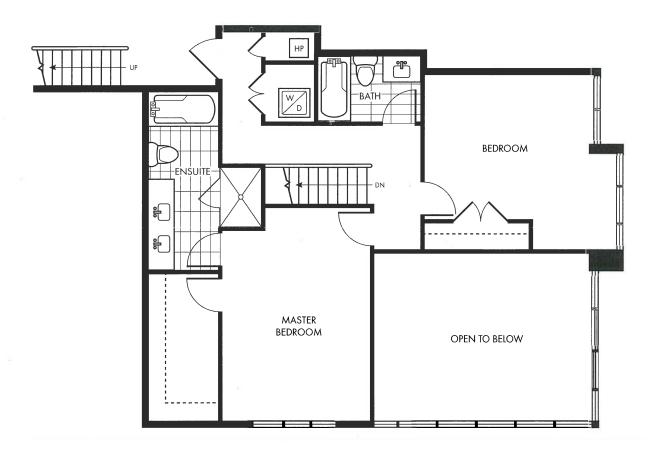

### **2ND FLOOR**

Suite 1801 3 Bedroom + Flex 1637 sq.ft.

**ROOF DECK** 

Suite 1802 3 Bedroom + Enclosed Balcony + Flex 1716 sq.ft.

Suite 1802 3 Bedroom + Enclosed Balcony + Flex 1716 sq.ft.

**2ND FLOOR** 

Suite 1802 3 Bedroom + Enclosed Balcony + Flex 1716 sq.ft.