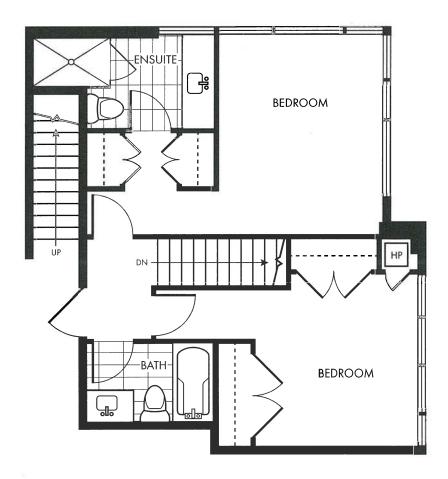

### **2ND FLOOR**

Suite 1801 3 Bedroom + Flex 1637 sq.ft.

**ROOF DECK** 

Suite 1802 3 Bedroom + Enclosed Balcony + Flex 1716 sq.ft.

Suite 1802 3 Bedroom + Enclosed Balcony + Flex 1716 sq.ft.

**2ND FLOOR** 

Suite 1802 3 Bedroom + Enclosed Balcony + Flex 1716 sq.ft.