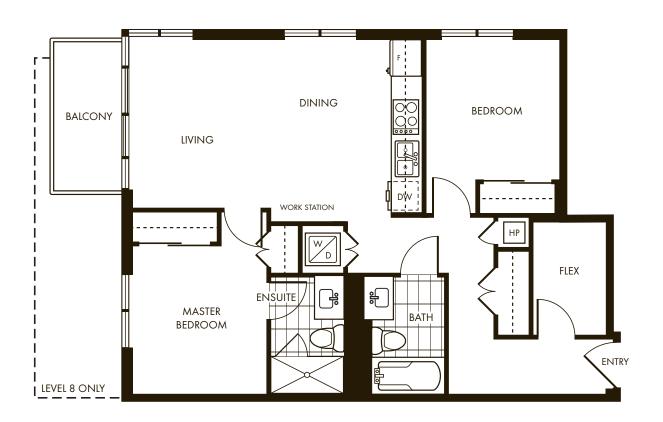

1103, 1203, 1403, 1503, 1603, 1703 1 Bedroom + Enclosed Balcony + Flex 702 sq.ft.







#### **PLAN F**

Suite 506, 606, 706, 806, 906, 1004, 1104, 1204, 1404, 1504, 1604, 1704 1 Bedroom + Flex 574 sq.ft.







### **PLAN F1**

Suite 307, 507, 607, 707, 807, 907, 1005, 1105, 1205, 1405, 1505, 1605, 1705 1 Bedroom + Flex 565 sq.ft.







#### **PLAN G**

Suite 308, 508, 608, 708, 808, 908, 1006, 1106, 1206, 1406, 1506, 1606, 1706 2 Bedroom + Enclosed Balcony + Flex 963 sq.ft.







### **PLAN H**

Suite 309, 509, 609, 709 1 Bedroom + Office + Flex 733 sq.ft.







### **PLAN I**

Suite 310, 510, 610, 710 2 Bedroom + Flex 953 sq.ft.







### **PLAN J**

Suite 809, 909 1 Bedroom + Office + Flex 672 sq.ft.







# **PLAN K**

Suite 810, 910 2 Bedroom + Work Station + Flex 828 sq.ft.







### **PLAN L**

Suite 1001, 1101, 1201, 1401, 1501, 1601, 1701 1 Bedroom + Flex 649 sq.ft.







### **PLAN M**

Suite 1007, 1107, 1207, 1407, 1507, 1607, 1707 2 Bedroom + Enclosed Balcony + Flex 896 sq.ft.







Suite 1801 3 Bedroom + Flex 1637 sq.ft.







Suite 1801 3 Bedroom + Flex 1637 sq.ft.



### **2ND FLOOR**





Suite 1801 3 Bedroom + Flex 1637 sq.ft.



**ROOF DECK** 





Suite 1802 3 Bedroom + Enclosed Balcony + Flex 1716 sq.ft.







Suite 1802 3 Bedroom + Enclosed Balcony + Flex 1716 sq.ft.



**2ND FLOOR** 





Suite 1802 3 Bedroom + Enclosed Balcony + Flex 1716 sq.ft.



#### **ROOF DECK**





Suite 1803 2 Bedroom + Flex 1460 sq.ft.



### **2ND FLOOR**





Suite 1803 2 Bedroom + Flex 1460 sq.ft.







Suite 1803 2 Bedroom + Flex 1460 sq.ft.



### **ROOF DE