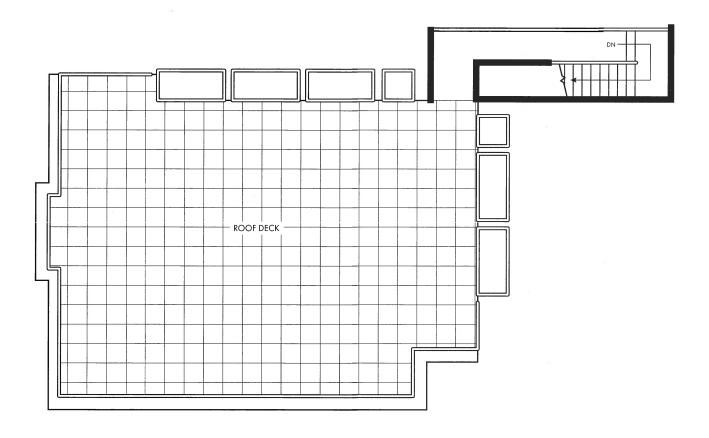

#### **ROOF DECK**

Suite 1803 2 Bedroom + Flex 1460 sq.ft.

### **2ND FLOOR**

Suite 1803 2 Bedroom + Flex 1460 sq.ft.

Suite 1803 2 Bedroom + Flex 1460 sq.ft.

### **ROOF DECK**

Suite 1804 3 Bedroom + Flex 1775 sq.ft.

Suite 1804 3 Bedroom + Flex 1775 sq.ft.

# **PENTHOUSE ROOF DECK**

Suite 1804 3 Bedroom + Flex 1775 sq.ft.

#### **ROOF DECK**

Suite 1805 3 Bedroom + Flex 1622 sq.ft.

Suite 1805 3 Bedroom + Flex 1622 sq.ft.

**2ND FLOOR** 

# **PENTHOUSE ROOF DECK**

Suite 1805 3 Bedroom + Flex 1622 sq.ft.

# **ROOF DECK**