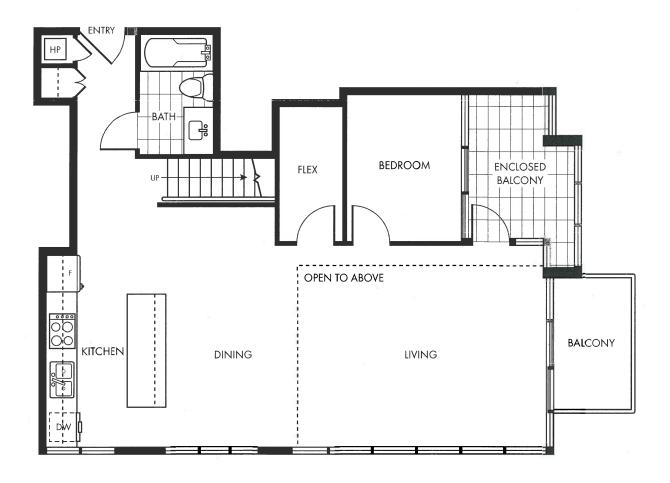

### **2ND FLOOR**

Suite 1801 3 Bedroom + Flex 1637 sq.ft.

**ROOF DECK** 

Suite 1802 3 Bedroom + Enclosed Balcony + Flex 1716 sq.ft.

Suite 1802 3 Bedroom + Enclosed Balcony + Flex 1716 sq.ft.

**2ND FLOOR** 

Suite 1802 3 Bedroom + Enclosed Balcony + Flex 1716 sq.ft.