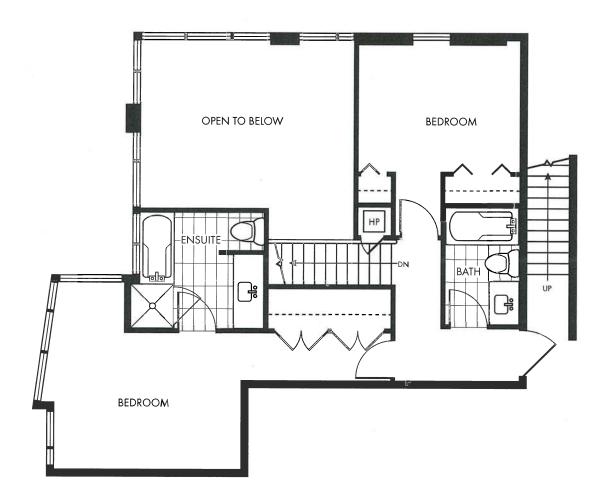

### **2ND FLOOR**

Suite 1801 3 Bedroom + Flex 1637 sq.ft.

**ROOF DECK** 

Suite 1802 3 Bedroom + Enclosed Balcony + Flex 1716 sq.ft.

Suite 1802 3 Bedroom + Enclosed Balcony + Flex 1716 sq.ft.

**2ND FLOOR** 

Suite 1802 3 Bedroom + Enclosed Balcony + Flex 1716 sq.ft.