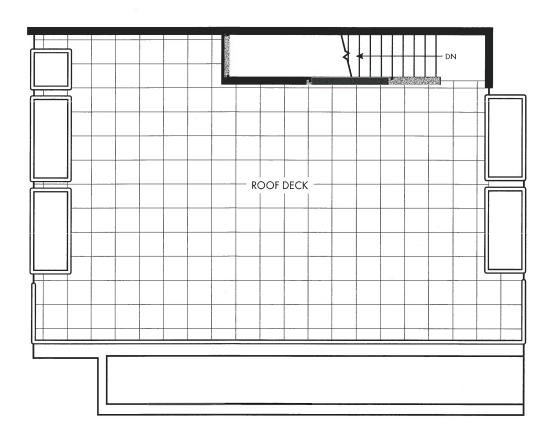

#### **ROOF DECK**

Suite 1803 2 Bedroom + Flex 1460 sq.ft.

### **2ND FLOOR**

Suite 1803 2 Bedroom + Flex 1460 sq.ft.

Suite 1803 2 Bedroom + Flex 1460 sq.ft.

### **ROOF DECK**

Suite 1804 3 Bedroom + Flex 1775 sq.ft.

Suite 1804 3 Bedroom + Flex 1775 sq.ft.

# **PENTHOUSE ROOF DECK**

Suite 1804 3 Bedroom + Flex 1775 sq.ft.

#### **ROOF DECK**

Suite 1805 3 Bedroom + Flex 1622 sq.ft.

Suite 1805 3 Bedroom + Flex 1622 sq.ft.

**2ND FLOOR** 

# **PENTHOUSE ROOF DECK**

Suite 1805 3 Bedroom + Flex 1622 sq.ft.

# **ROOF DECK**