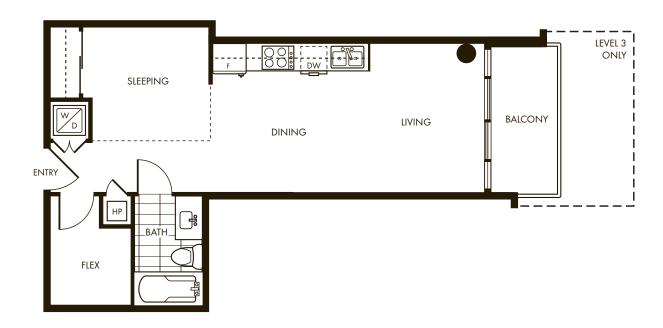

#### **PLAN E**

Suite 505, 605, 705, 805, 905, 1003, 1103, 1203, 1403, 1503, 1603, 1703 1 Bedroom + Enclosed Balcony + Flex 702 sq.ft.