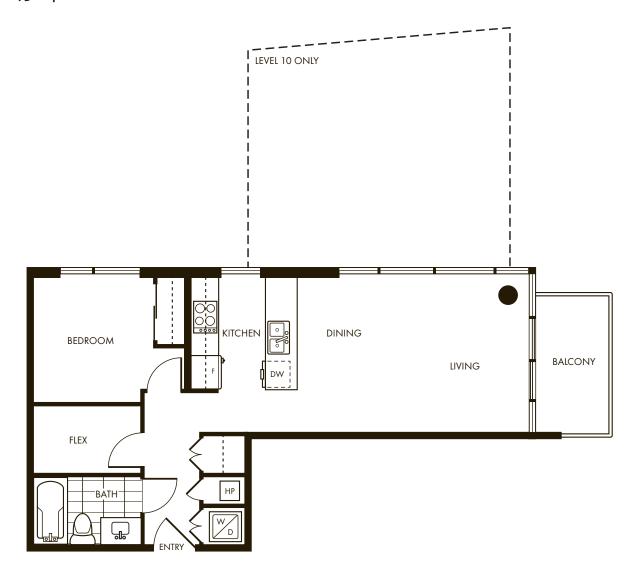

### **PLAN L**

Suite 1001, 1101, 1201, 1401, 1501, 1601, 1701 1 Bedroom + Flex 649 sq.ft.