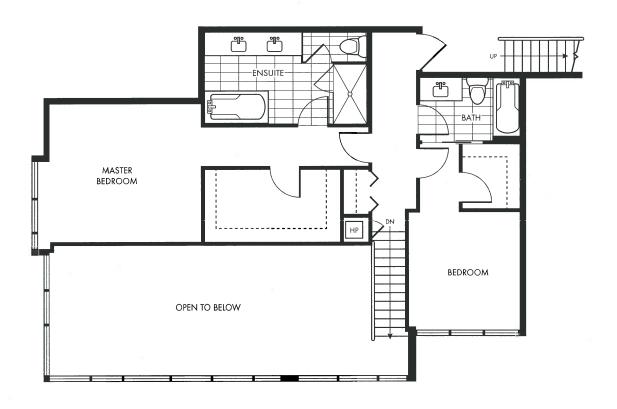

### **2ND FLOOR**

Suite 1801 3 Bedroom + Flex 1637 sq.ft.

**ROOF DECK** 

Suite 1802 3 Bedroom + Enclosed Balcony + Flex 1716 sq.ft.

Suite 1802 3 Bedroom + Enclosed Balcony + Flex 1716 sq.ft.

**2ND FLOOR** 

Suite 1802 3 Bedroom + Enclosed Balcony + Flex 1716 sq.ft.