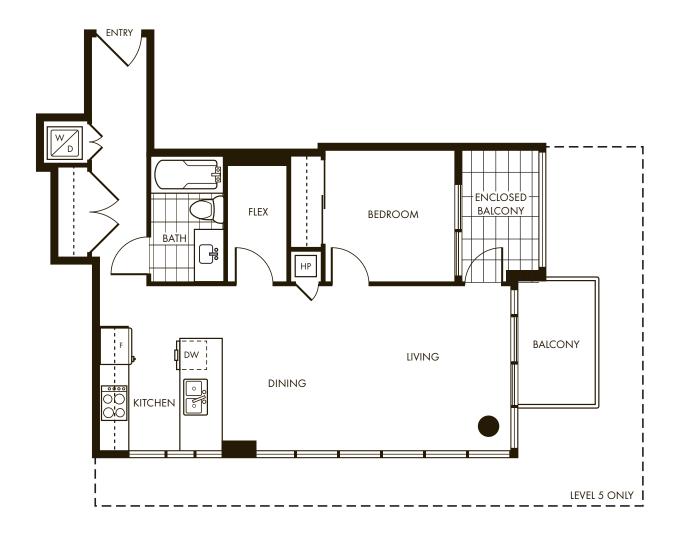

#### **PLAN E**

Suite 505, 605, 705, 805, 905, 1003, 1103, 1203, 1403, 1503, 1603, 1703 1 Bedroom + Enclosed Balcony + Flex 702 sq.ft.