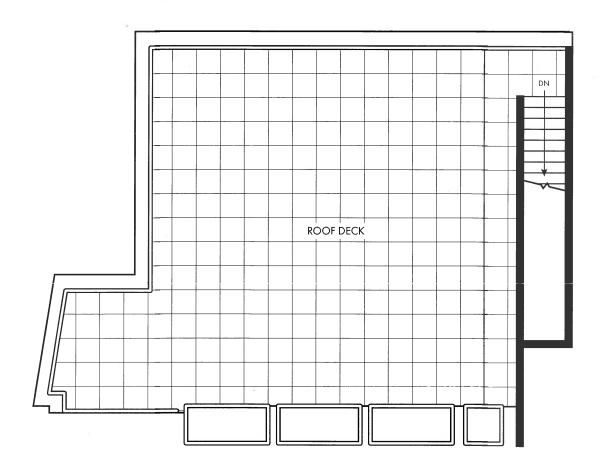

#### **ROOF DECK**

Suite 1803 2 Bedroom + Flex 1460 sq.ft.

### **2ND FLOOR**

Suite 1803 2 Bedroom + Flex 1460 sq.ft.

Suite 1803 2 Bedroom + Flex 1460 sq.ft.