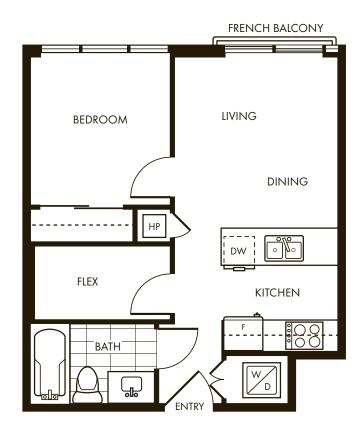

#### **PLAN A**

Suite 301, 501, 601, 701, 801, 901 1 Bedroom + Flex 482 sq.ft.







### PLAN A1

Suite 311, 511, 611, 711, 811, 911 1 Bedroom + Flex 490 sq.ft.







#### **PLAN B**

Suite 302, 502, 602, 702, 802, 902 1 Bedroom + Flex 600 sq.ft.







# **PLAN C**

Suite 303, 503, 603, 703, 803, 903 JR. 1 Bedroom + Flex 526 sq.ft.







#### **PLAN D**

Suite 304, 504, 604, 704, 804, 904, 1002, 1102, 1202, 1402, 1502, 1602, 1702 1 Bedroom + Flex 516 sq.ft.







#### **PLAN E**

Suite 505, 605, 705, 805, 905, 1003, 1103, 1203, 1403, 1503, 1603, 1703 1 Bedroom + Enclosed Balcony + Flex 702 sq.ft.







#### **PLAN F**

Suite 506, 606, 706, 806, 906, 1004, 1104, 1204, 1404, 1504, 1604, 1704 1 Bedroom + Flex 574 sq.ft.







### **PLAN F1**

Suite 307, 507, 607, 707, 807, 907, 1005, 1105, 1205, 1405, 1505, 1605, 1705 1 Bedroom + Flex 565 sq.ft.







#### **PLAN