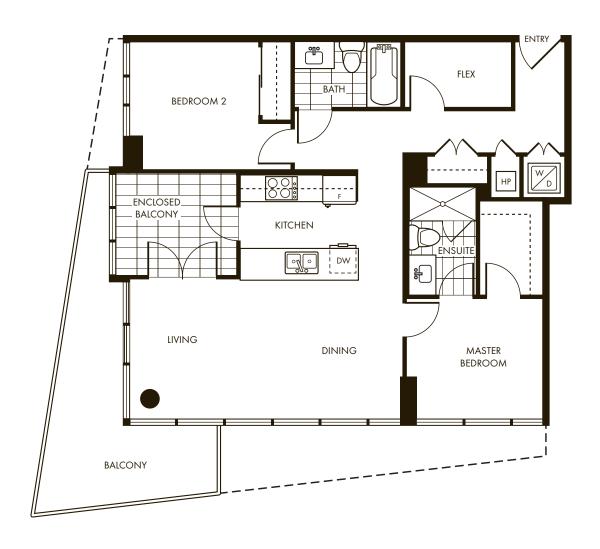

#### **PLAN G**

Suite 308, 508, 608, 708, 808, 908, 1006, 1106, 1206, 1406, 1506, 1606, 1706 2 Bedroom + Enclosed Balcony + Flex 963 sq.ft.