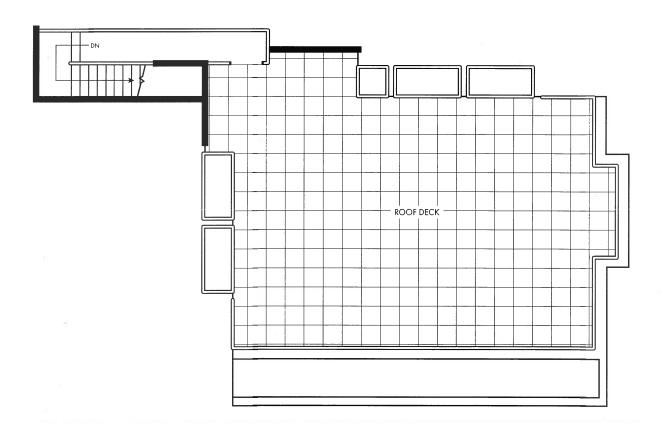

#### **ROOF DECK**

Suite 1803 2 Bedroom + Flex 1460 sq.ft.

### **2ND FLOOR**

Suite 1803 2 Bedroom + Flex 1460 sq.ft.

Suite 1803 2 Bedroom + Flex 1460 sq.ft.

### **ROOF DECK**

Suite 1804 3 Bedroom + Flex 1775 sq.ft.

Suite 1804 3 Bedroom + Flex 1775 sq.ft.

# **PENTHOUSE ROOF DECK**

Suite 1804 3 Bedroom + Flex 1775 sq.ft.

#### **ROOF DECK**

Suite 1805 3 Bedroom + Flex 1622 sq.ft.

Suite 1805 3 Bedroom + Flex 1622 sq.ft.

**2ND FLOOR** 

# **PENTHOUSE ROOF DECK**

Suite 1805 3 Bedroom + Flex 1622 sq.ft.

# **ROOF DECK**