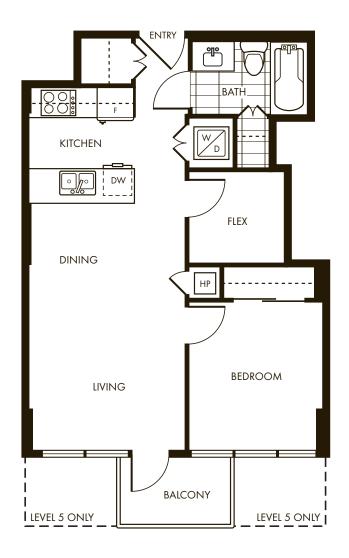

#### **PLAN A**

Suite 301, 501, 601, 701, 801, 901 1 Bedroom + Flex 482 sq.ft.







### PLAN A1

Suite 311, 511, 611, 711, 811, 911 1 Bedroom + Flex 490 sq.ft.







#### **PLAN B**

Suite 302, 502, 602, 702, 802, 902 1 Bedroom + Flex 600 sq.ft.







# **PLAN C**

Suite 303, 503, 603, 703, 803, 903 JR. 1 Bedroom + Flex 526 sq.ft.







#### **PLAN D**

Suite 304, 504, 604, 704, 804, 904, 1002, 1102, 1202, 1402, 1502, 1602, 1702 1 Bedroom + Flex 516 sq.ft.







#### **PLAN E**

Suite 505, 605, 705, 805, 905, 1003, 1103, 1203, 1403, 1503, 1603, 1703 1 Bedroom + Enclosed Balcony + Flex 702 sq.ft.







#### **PLAN F**

Suite 506, 606, 706, 806, 906, 1004, 1104, 1204, 1404, 1504, 1604, 1704 1 Bedroom + Flex 574 sq.ft.







### **PLAN F1**

Suite 307, 507, 607, 707, 807, 907, 1005, 1105, 1205, 1405, 1505, 1605, 1705 1 Bedroom + Flex 565 sq.ft.







#### **PLAN G**

Suite 308, 508, 608, 708, 808, 908, 1006, 1106, 1206, 1406, 1506, 1606, 1706 2 Bedroom + Enclosed Balcony + Flex 963 sq.ft.







### **PLAN H**

Suite 309, 509, 609, 709 1 Bedroom + Office + Flex 733 sq.ft.







### **PLAN I**

Suite 310, 510, 610, 710 2 Bedroom + Flex 953 sq.ft.







### **PLAN J**

Suite 809, 909 1 Bedroom + Office + Flex 672 sq.ft.







# **PLAN K**

Suite 810, 910 2 Bedroom + Work Station + Flex 828 sq.ft.







### **PLAN L**

Suite 1001, 1101, 1201, 1401, 1501, 1601, 1701 1 Bedroom + Flex 649 sq.ft.







### **PLAN M**

Suite 1007, 1107, 1207, 1407, 1507, 1607, 1707 2 Bedroom + Enclosed Balcony + Flex 896 s