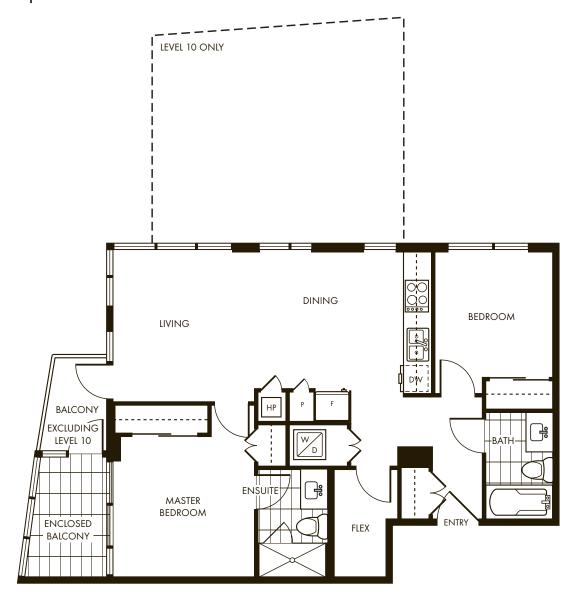

#### **PLAN E**

Suite 505, 605, 705, 805, 905, 1003, 1103, 1203, 1403, 1503, 1603, 1703 1 Bedroom + Enclosed Balcony + Flex 702 sq.ft.