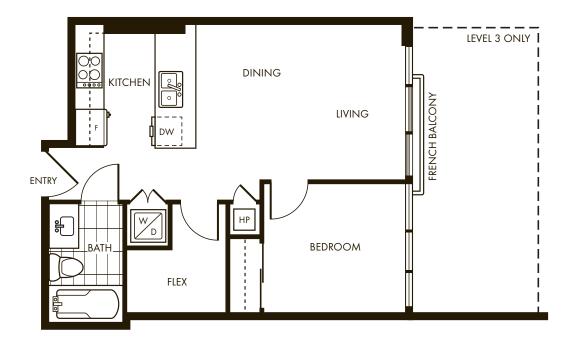

#### **PLAN A**

Suite 301, 501, 601, 701, 801, 901 1 Bedroom + Flex 482 sq.ft.







### PLAN A1

Suite 311, 511, 611, 711, 811, 911 1 Bedroom + Flex 490 sq.ft.







#### **PLAN B**

Suite 302, 502, 602, 702, 802, 902 1 Bedroom + Flex 600 sq.ft.







# **PLAN C**

Suite 303, 503, 603, 703, 803, 903 JR. 1 Bedroom + Flex 526 sq.ft.







#### **PLAN D**

Suite 304, 504, 604, 704, 804, 904, 1002, 1102, 1202, 1402, 1502, 1602, 1702 1 Bedroom + Flex 516 sq.ft.







#### **PLAN E**

Suite 505, 605, 705, 805, 905, 1003, 1103, 1203, 1403, 1503, 1603, 1703 1 Bedroom + Enclosed Balcony + Flex 702 sq.ft.







#### **PLAN F**

Suite 506, 606, 706, 806, 906, 1004, 1104, 1204, 1404, 1504, 1604, 1704 1 Bedroom + Flex 574 sq.ft.







### **PLAN F1**

Suite 307, 507, 607, 707, 807, 907, 1005, 1105, 1205, 1405, 1505, 1605, 1705 1 Bedroom + Flex 565 sq.ft.







#### **PLAN G**

Suite 308, 508, 608, 708, 808, 908, 1006, 1106, 1206, 1406, 1506, 1606, 1706 2 Bedroom + Enclosed Balcony + Flex 963 sq.ft.







### **PLAN H**

Suite 309, 509, 609, 709 1 Bedroom + Office + Flex 733 sq.ft.







### **PLAN I**

Suite 310, 510, 610, 710 2 Bedroom + Flex 953 sq.ft.







### **PLAN J**

Suite 809, 909 1 Bedroom + Office + Flex 672 sq.ft.







# **PLAN K**