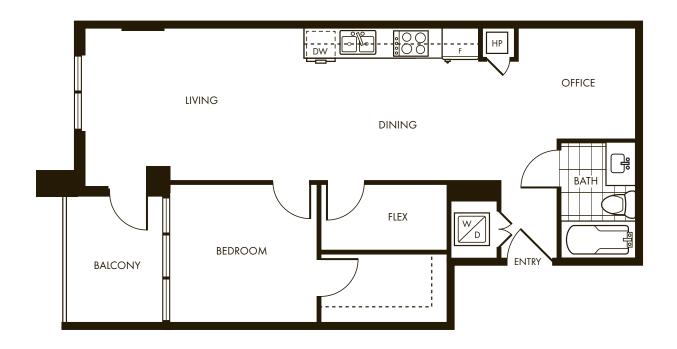

#### **PLAN A**

Suite 301, 501, 601, 701, 801, 901 1 Bedroom + Flex 482 sq.ft.

### PLAN A1

Suite 311, 511, 611, 711, 811, 911 1 Bedroom + Flex 490 sq.ft.