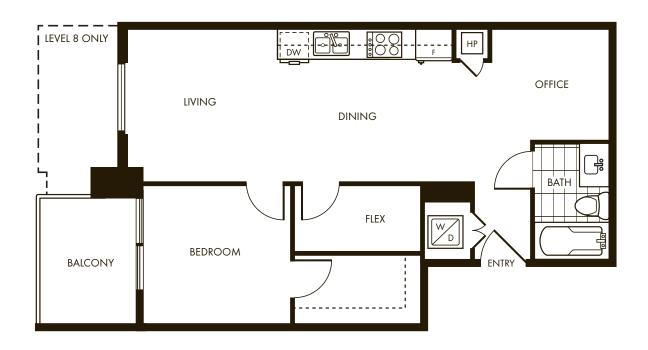

+ Flex 516 sq.ft.







#### **PLAN E**

Suite 505, 605, 705, 805, 905, 1003, 1103, 1203, 1403, 1503, 1603, 1703 1 Bedroom + Enclosed Balcony + Flex 702 sq.ft.







#### **PLAN F**

Suite 506, 606, 706, 806, 906, 1004, 1104, 1204, 1404, 1504, 1604, 1704 1 Bedroom + Flex 574 sq.ft.







### **PLAN F1**

Suite 307, 507, 607, 707, 807, 907, 1005, 1105, 1205, 1405, 1505, 1605, 1705 1 Bedroom + Flex 565 sq.ft.







#### **PLAN G**

Suite 308, 508, 608, 708, 808, 908, 1006, 1106, 1206, 1406, 1506, 1606, 1706 2 Bedroom + Enclosed Balcony + Flex 963 sq.ft.







### **PLAN H**

Suite 309, 509, 609, 709 1 Bedroom + Office + Flex 733 sq.ft.







### **PLAN I**

Suite 310, 510, 610, 710 2 Bedroom + Flex 953 sq.ft.







### **PLAN J**

Suite 809, 909 1 Bedroom + Office + Flex 672 sq.ft.







# **PLAN K**

Suite 810, 910 2 Bedroom + Work Station + Flex 828 sq.ft.







### **PLAN L**

Suite 1001, 1101, 1201, 1401, 1501, 1601, 1701 1 Bedroom + Flex 649 sq.ft.







### **PLAN M**

Suite 1007, 1107, 1207, 1407, 1507, 1607, 1707 2 Bedroom + Enclosed Balcony + Flex 896 sq.ft.







Suite 1801 3 Bedroom + Flex 1637 sq.ft.







Suite 1801 3 Bedroom + Flex 1637 sq.ft.



### **2ND FLOOR**





Suite 1801 3 Bedroom + Flex 1637 sq.ft.



**ROOF DECK** 





Suite 1802 3 Bedroom + Enclosed Balcony + Flex 1716 sq.ft.







Suite 1802 3 Bedroom + Enclosed Balcony + Flex 1716 sq.ft.



**2ND FLOOR** 





Suite 1802 3 Bedroom + Enclosed Balcony + Flex 1716 sq.ft.



#### **ROOF DECK**





Suite 1803 2 Bedroom + Flex 1460 sq.ft.



### **2ND FLOOR**





Suite 1803 2 Bedroom + F