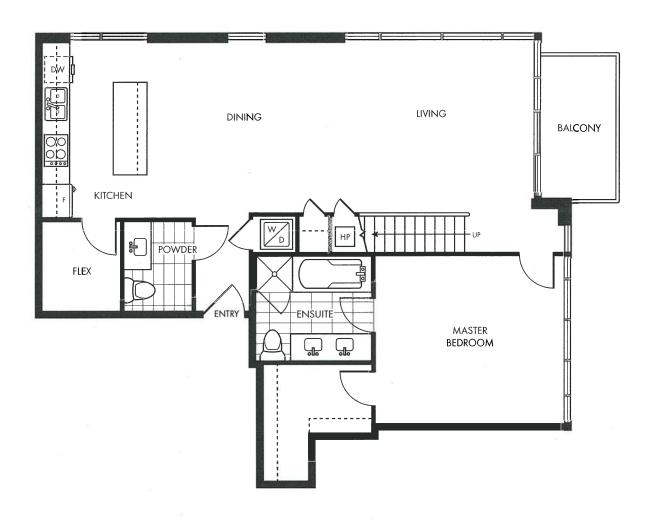

### **PLAN M**

Suite 1007, 1107, 1207, 1407, 1507, 1607, 1707 2 Bedroom + Enclosed Balcony + Flex 896 sq.ft.

Suite 1801 3 Bedroom + Flex 1637 sq.ft.

Suite 1801 3 Bedroom + Flex 1637 sq.ft.