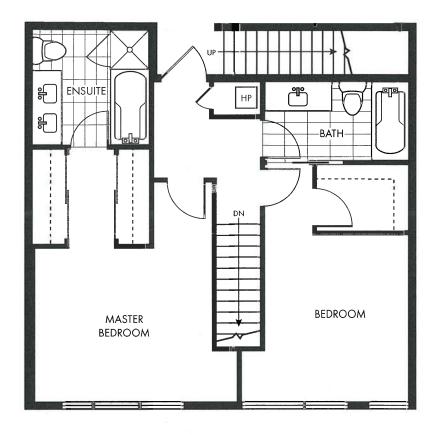

### **2ND FLOOR**

Suite 1801 3 Bedroom + Flex 1637 sq.ft.

**ROOF DECK** 

Suite 1802 3 Bedroom + Enclosed Balcony + Flex 1716 sq.ft.

Suite 1802 3 Bedroom + Enclosed Balcony + Flex 1716 sq.ft.

**2ND FLOOR** 

Suite 1802 3 Bedroom + Enclosed Balcony + Flex 1716 sq.ft.

#### **2ND FLOOR**