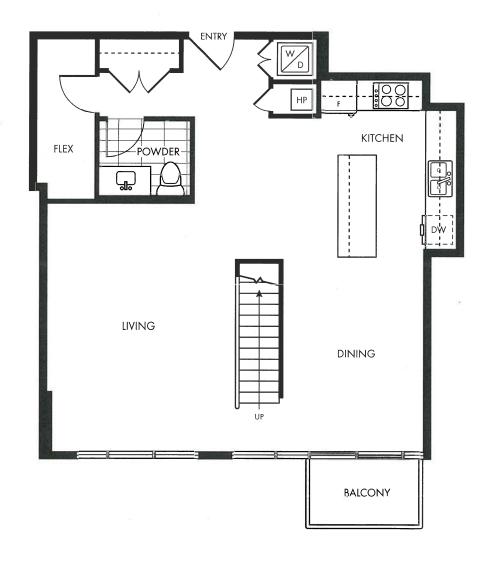

*

Suite 810, 910 2 Bedroom + Work Station + Flex 828 sq.ft.







### **PLAN L**

Suite 1001, 1101, 1201, 1401, 1501, 1601, 1701 1 Bedroom + Flex 649 sq.ft.







### **PLAN M**

Suite 1007, 1107, 1207, 1407, 1507, 1607, 1707 2 Bedroom + Enclosed Balcony + Flex 896 sq.ft.







Suite 1801 3 Bedroom + Flex 1637 sq.ft.







Suite 1801 3 Bedroom + Flex 1637 sq.ft.



### **2ND FLOOR**





Suite 1801 3 Bedroom + Flex 1637 sq.ft.



**ROOF DECK** 





Suite 1802 3 Bedroom + Enclosed Balcony + Flex 1716 sq.ft.







Suite 1802 3 Bedroom + Enclosed Balcony + Flex 1716 sq.ft.



**2ND FLOOR** 





Suite 1802 3 Bedroom + Enclosed Balcony + Flex 1716 sq.ft.



#### **ROOF DECK**





Suite 1803 2 Bedroom + Flex 1460 sq.ft.



### **2ND FLOOR**





Suite 1803 2 Bedroom + Flex 1460 sq.ft.







Suite 1803 2 Bedroom + Flex 1460 sq.ft.



### **ROOF DECK**





Suite 1804 3 Bedroom + Flex 1775 sq.ft.







Suite 1804 3 Bedroom + Flex 1775 sq.ft.



#### **2ND FLOOR**





# **PENTHOUSE ROOF DECK**

Suite 1804 3 Bedroom + Flex 1775 sq.ft.



#### **ROOF DECK**





Suite 1805 3 Bedroom + Flex 1622 sq.ft.







Suite 1805 3 Bedroom + Flex 1622 sq.ft.



**2ND FLOOR** 





# **PENTHOUSE ROOF DECK**

Suite 1805 3 Bedroom + Flex 1622 sq.ft.



# **ROOF DECK**