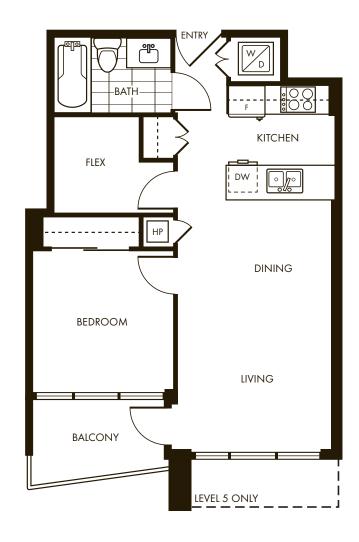

Flex 482 sq.ft.







### PLAN A1

Suite 311, 511, 611, 711, 811, 911 1 Bedroom + Flex 490 sq.ft.







#### **PLAN B**

Suite 302, 502, 602, 702, 802, 902 1 Bedroom + Flex 600 sq.ft.







# **PLAN C**

Suite 303, 503, 603, 703, 803, 903 JR. 1 Bedroom + Flex 526 sq.ft.







#### **PLAN D**

Suite 304, 504, 604, 704, 804, 904, 1002, 1102, 1202, 1402, 1502, 1602, 1702 1 Bedroom + Flex 516 sq.ft.







#### **PLAN E**

Suite 505, 605, 705, 805, 905, 1003, 1103, 1203, 1403, 1503, 1603, 1703 1 Bedroom + Enclosed Balcony + Flex 702 sq.ft.







#### **PLAN F**

Suite 506, 606, 706, 806, 906, 1004, 1104, 1204, 1404, 1504, 1604, 1704 1 Bedroom + Flex 574 sq.ft.







### **PLAN F1**

Suite 307, 507, 607, 707, 807, 907, 1005, 1105, 1205, 1405, 1505, 1605, 1705 1 Bedroom + Flex 565 sq.ft.







#### **PLAN G**

Suite 308, 508, 608, 708, 808, 908, 1006, 1106, 1206, 1406, 1506, 1606, 1706 2 Bedroom + Enclosed Balcony + Flex 963 sq.ft.







### **PLAN H**

Suite 309, 509, 609, 709 1 Bedroom + Office + Flex 733 sq.ft.







### **PLAN I**

Suite 310, 510, 610, 710 2 Bedroom + Flex 953 sq.ft.







### **PLAN J**

Suite 809, 909 1 Bedroom + Office + Flex 672 sq.ft.







# **PLAN K**

Suite 810, 910 2 Bedroom + Work Station + Flex 828 sq.ft.







### **PLAN L**

Suite 1001, 1101, 1201, 1401, 1501, 1601, 1701 1 Bedroom + Flex 649 sq.ft.







### **PLAN M**

Suite 1007, 1107, 1207, 1407, 1507, 1607, 1707 2 Bedroom + Enclosed Balcony + Flex 896 sq.ft.







Suite 1801 3 Bedroom + Flex 1637 sq.ft.







Suite 1801 3 Bedroom + Flex 1637 sq.ft.



### **2ND FLOOR**





Sui