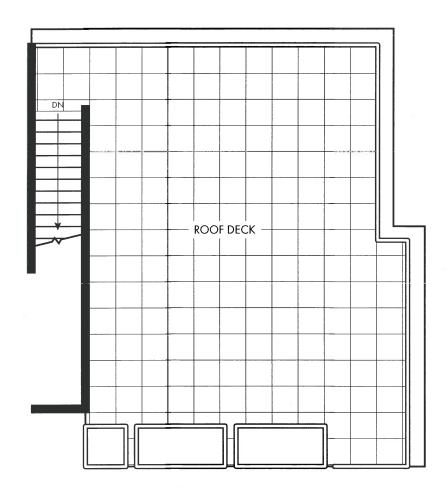

608, 708, 808, 908, 1006, 1106, 1206, 1406, 1506, 1606, 1706 2 Bedroom + Enclosed Balcony + Flex 963 sq.ft.







### **PLAN H**

Suite 309, 509, 609, 709 1 Bedroom + Office + Flex 733 sq.ft.







### **PLAN I**

Suite 310, 510, 610, 710 2 Bedroom + Flex 953 sq.ft.







### **PLAN J**

Suite 809, 909 1 Bedroom + Office + Flex 672 sq.ft.







# **PLAN K**

Suite 810, 910 2 Bedroom + Work Station + Flex 828 sq.ft.







### **PLAN L**

Suite 1001, 1101, 1201, 1401, 1501, 1601, 1701 1 Bedroom + Flex 649 sq.ft.







### **PLAN M**

Suite 1007, 1107, 1207, 1407, 1507, 1607, 1707 2 Bedroom + Enclosed Balcony + Flex 896 sq.ft.







Suite 1801 3 Bedroom + Flex 1637 sq.ft.







Suite 1801 3 Bedroom + Flex 1637 sq.ft.



### **2ND FLOOR**





Suite 1801 3 Bedroom + Flex 1637 sq.ft.



**ROOF DECK** 





Suite 1802 3 Bedroom + Enclosed Balcony + Flex 1716 sq.ft.







Suite 1802 3 Bedroom + Enclosed Balcony + Flex 1716 sq.ft.



**2ND FLOOR** 





Suite 1802 3 Bedroom + Enclosed Balcony + Flex 1716 sq.ft.



#### **ROOF DECK**





Suite 1803 2 Bedroom + Flex 1460 sq.ft.



### **2ND FLOOR**





Suite 1803 2 Bedroom + Flex 1460 sq.ft.







Suite 1803 2 Bedroom + Flex 1460 sq.ft.



### **ROOF DECK**





Suite 1804 3 Bedroom + Flex 1775 sq.ft.







Suite 1804 3 Bedroom + Flex 1775 sq.ft.



#### **2ND FLOOR**





# **PENTHOUSE ROOF DECK**

Suite 1804 3 Bedroom + Flex 1775 sq.ft.



#### **ROOF DECK**





Suite 1805 3 Bedroom + Flex 1622 sq.ft.







Suite 1805 3 Bedroom + Flex 1622 sq.ft.



**2ND FLOOR** 





# **PENTHOUSE ROOF DECK**

Suite 1805 3 Bedroom