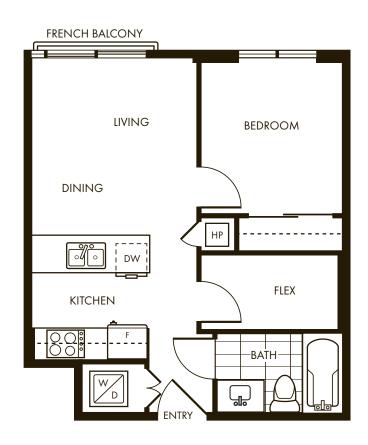

#### **PLAN A**

Suite 301, 501, 601, 701, 801, 901 1 Bedroom + Flex 482 sq.ft.







### PLAN A1

Suite 311, 511, 611, 711, 811, 911 1 Bedroom + Flex 490 sq.ft.







#### **PLAN B**

Suite 302, 502, 602, 702, 802, 902 1 Bedroom + Flex 600 sq.ft.







# **PLAN C**

Suite 303, 503, 603, 703, 803, 903 JR. 1 Bedroom + Flex 526 sq.ft.







#### **PLAN D**

Suite 304, 504, 604, 704, 804, 904, 1002, 1102, 1202, 1402, 1502, 1602, 1702 1 Bedroom + Flex 516 sq.ft.







#### **PLAN E**

Suite 505, 605, 705, 805, 905, 1003, 1103, 1203, 1403, 1503, 1603, 1703 1 Bedroom + Enclosed Balcony + Flex 702 sq.ft.







#### **PLAN F**

Suite 506, 606, 706, 806, 906, 1004, 1104, 1204, 1404, 1504, 1604, 1704 1 Bedroom + Flex 574 sq.ft.







### **PLAN F1**

Suite 307, 507, 607, 707, 807, 907, 1005, 1105, 1205, 1405, 1505, 1605, 1705 1 Bedroom + Flex 565 sq.ft.







#### **PLAN G**

Suite 308, 508, 608, 708, 808, 908, 1006, 1106, 1206, 1406, 1506, 1606, 1706