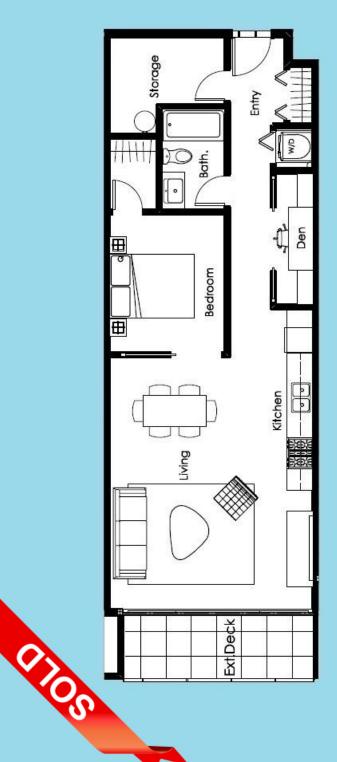

1 BD + 1 BTH + Den

CIOS

Unit: 782 sf

Balcony: 78 sf

Storage

Entry

Bath.

Bedroom

Living

Ext. Deck

0

**B** 

曲

W/D

Den

Kitchen

1 BD + 1 BTH + Den

Unit: 782 sf

Balcony: 74 sf

CLEVELAND GARDEN

Dimentions, square footage, and floorplans are approximate. Final floorplan may be mirror image of the floorplan shown here. The developer reserves the right to make changes to floorplans, project design, appliances, specifications, materials and features without notice. E.&O.E.