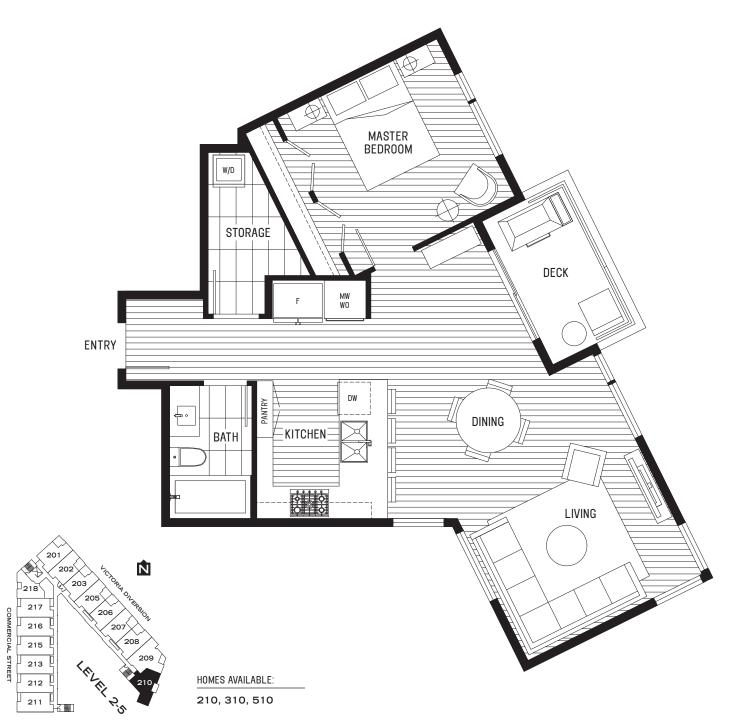

309, 509

COMMERCIAL BELONG STREET TO SOMETHING STREET ODIFFERENT \*819-6400

HOMES AVAILABLE:

209

HOMES AVAILABLE:

211, 212, 213, 215, 216, 217, 311, 312, 313, 315, 316, 317

Homes 211 and 311 are 764sF

LEVEL 3: OPEN TO BELOW