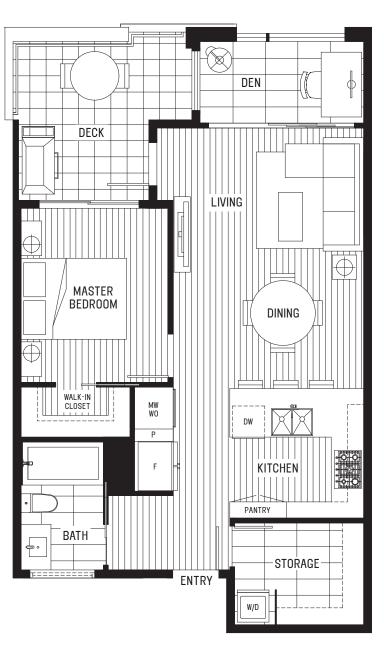

# A1 1 BEDROOM, DEN + STORAGE 645 sf



HOMES AVAILABLE:

202, 203, 205, 206, 207, 208



ON HOMES 205, 206, 207, 208

### MERCERBYCRESSEY.COM









HOMES AVAILABLE: 301, 501



Sales and Marketing by MAC Marketing Solutions. The developer reserves the right to make modifications to floor plans, project design, materials and specifications to maintain the high standard of this development. All sizes and dimensions are approximate and based on architectural measurements. This is not an offering for sale. Such offering can only be made by way of a disclosure statement. E.&O.E









201



Sales and Marketing by MAC Marketing Solutions. The developer reserves the right to make modifications to floor plans, project design, materials and specifications to maintain the high standard of this development. All sizes and dimensions are approximate and based on architectural measurements. This is not an offering for sale. Such offering can only be made by way of a disclosure statement. E.&O.E









309, 509



COMMERCIAL BELONG STREET TO SOMETHING STREET ODIFFERENT \*819-6400





HOMES AVAILABLE:

209









HOMES AVAILABLE:

211, 212, 213, 215, 216, 217, 311, 312, 313, 315, 316, 317

Homes 211 and 311 are 764sF



LEVEL 3: OPEN TO BELOW

#### MERCERBYCRESSEY.COM







HOMES AVAILABLE:

218, 318, 518









HOMES AVAILABLE:

511, 512, 513, 515, 516, 517

Home 511 is 698sF