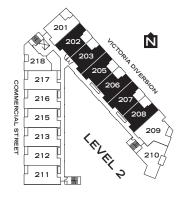

# A1 1 BEDROOM, DEN + STORAGE 645 sf

HOMES AVAILABLE:

202, 203, 205, 206, 207, 208

ON HOMES 205, 206, 207, 208

201

Sales and Marketing by MAC Marketing Solutions. The developer reserves the right to make modifications to floor plans, project design, materials and specifications to maintain the high standard of this development. All sizes and dimensions are approximate and based on architectural measurements. This is not an offering for sale. Such offering can only be made by way of a disclosure statement. E.&O.E

309, 509

COMMERCIAL BELONG STREET TO SOMETHING STREET ODIFFERENT \*819-6400

HOMES AVAILABLE:

209

HOMES AVAILABLE:

211, 212, 213, 215, 216, 217, 311, 312, 313, 315, 316, 317

Homes 211 and 311 are 764sF

LEVEL 3: OPEN TO BELOW