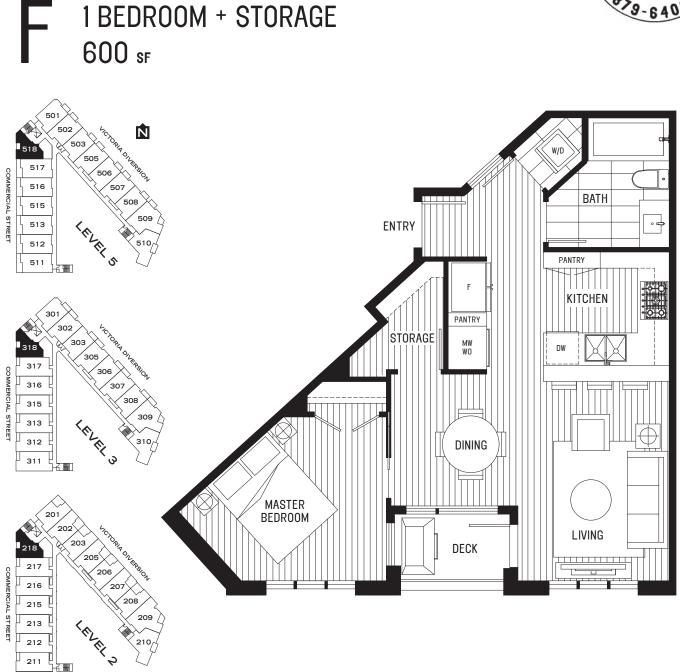

### MERCERBYCRESSEY.COM

HOMES AVAILABLE: 301, 501

Sales and Marketing by MAC Marketing Solutions. The developer reserves the right to make modifications to floor plans, project design, materials and specifications to maintain the high standard of this development. All sizes and dimensions are approximate and based on architectural measurements. This is not an offering for sale. Such offering can only be made by way of a disclosure statement. E.&O.E

309, 509

COMMERCIAL BELONG STREET TO SOMETHING STREET ODIFFERENT \*819-6400

HOMES AVAILABLE:

209

HOMES AVAILABLE:

211, 212, 213, 215, 216, 217, 311, 312, 313, 315, 316, 317

Homes 211 and 311 are 764sF

LEVEL 3: OPEN TO BELOW

#### MERCERBYCRESSEY.COM

HOMES AVAILABLE:

218, 318, 518

HOMES AVAILABLE:

511, 512, 513, 515, 516, 517

Home 511 is 698sF

MERCERBYCRESSEY.COM