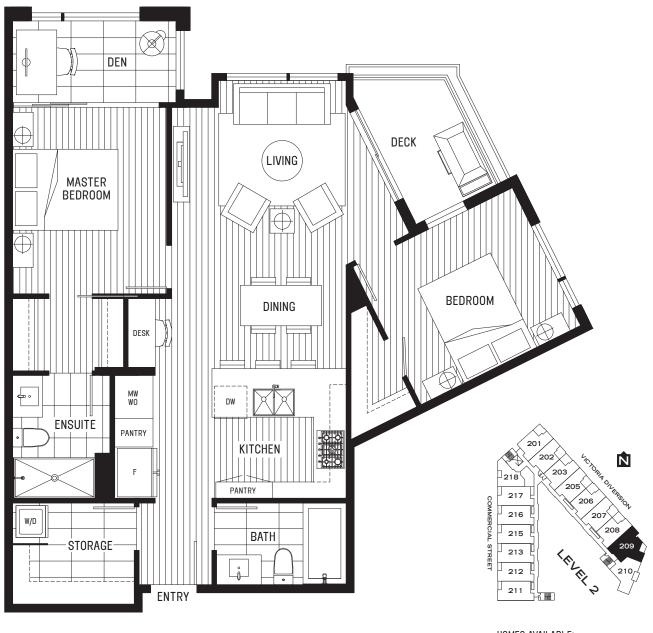

# A1 1 BEDROOM, DEN + STORAGE 645 sf

HOMES AVAILABLE:

202, 203, 205, 206, 207, 208

ON HOMES 205, 206, 207, 208

309, 509

COMMERCIAL BELONG STREET TO SOMETHING STREET ODIFFERENT \*819-6400

HOMES AVAILABLE:

209

HOMES AVAILABLE:

211, 212, 213, 215, 216, 217, 311, 312, 313, 315, 316, 317

Homes 211 and 311 are 764sF

LEVEL 3: OPEN TO BELOW