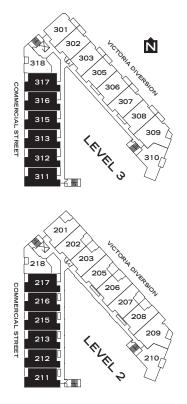

309, 509

COMMERCIAL BELONG STREET TO SOMETHING STREET ODIFFERENT \*819-6400

HOMES AVAILABLE:

209

HOMES AVAILABLE:

211, 212, 213, 215, 216, 217, 311, 312, 313, 315, 316, 317

Homes 211 and 311 are 764sF

LEVEL 3: OPEN TO BELOW