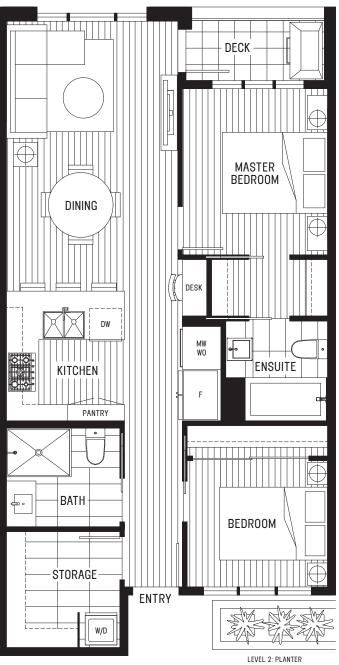

te and based on architectural measurements. This is not an offering for sale. Such offering can only be made by way of a disclosure statement. E.&O.E









201



Sales and Marketing by MAC Marketing Solutions. The developer reserves the right to make modifications to floor plans, project design, materials and specifications to maintain the high standard of this development. All sizes and dimensions are approximate and based on architectural measurements. This is not an offering for sale. Such offering can only be made by way of a disclosure statement. E.&O.E









309, 509



COMMERCIAL BELONG STREET TO SOMETHING STREET ODIFFERENT \*819-6400





HOMES AVAILABLE:

209









HOMES AVAILABLE:

211, 212, 213, 215, 216, 217, 311, 312, 313, 315, 316, 317

Homes 211 and 311 are 764sF



LEVEL 3: OPEN TO BELOW

#### MERCERBYCRESSEY.COM







HOMES AVAILABLE:

218, 318, 518









HOMES AVAILABLE:

511, 512, 513, 515, 516, 517

Home 511 is 698sF



MERCERBYCRESSEY.COM





# 1 BEDROOM + STORAGE 746 sf



MERCERBYCRESSEY.COM