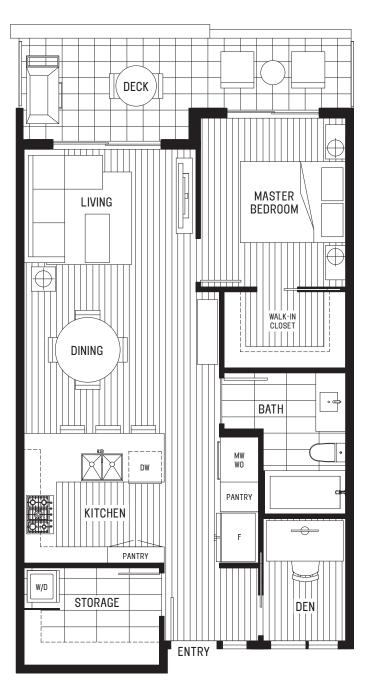

# A1 1 BEDROOM, DEN + STORAGE 645 sf

HOMES AVAILABLE:

202, 203, 205, 206, 207, 208

ON HOMES 205, 206, 207, 208