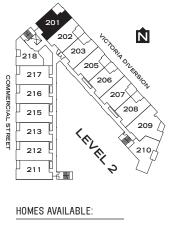

# A1 1 BEDROOM, DEN + STORAGE 645 sf

HOMES AVAILABLE:

202, 203, 205, 206, 207, 208

ON HOMES 205, 206, 207, 208

201

Sales and Marketing by MAC Marketing Solutions. The developer reserves the right to make modifications to floor plans, project design, materials and specifications to maintain the high standard of this development. All sizes and dimensions are approximate and based on architectural measurements. This is not an offering for sale. Such offering can only be made by way of a disclosure statement. E.&O.E