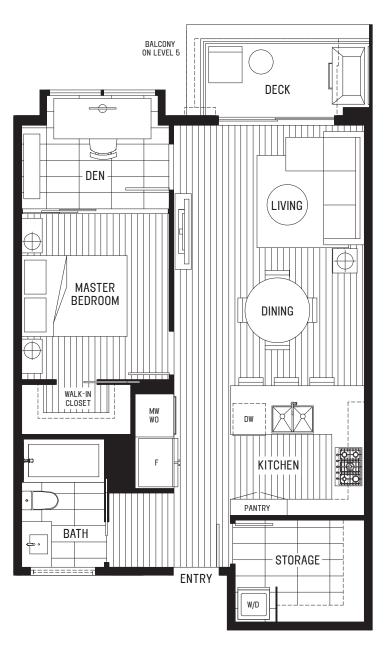

# A1 1 BEDROOM, DEN + STORAGE 645 sf



HOMES AVAILABLE:

202, 203, 205, 206, 207, 208



ON HOMES 205, 206, 207, 208

### MERCERBYCRESSEY.COM









HOMES AVAILABLE: 301, 501



Sales and Marketing by MAC Marketing Solutions. The developer reserves the right to make modifications to floor plans, project design, materials and specifications to maintain the high standard of this development. All sizes and dimensions are approximate and based on architectural measurements. This is not an offering for sale. Such offering can only be made by way of a disclosure statement. E.&O.E









201



Sales and Marketing by MAC Marketing Solutions. The developer reserves the right to make modifications to floor plans, project design, materials and specifications to maintain the high standard of this development. All sizes and dimensions are approximate and based on architectural measurements. This is not an offering for sale. Such offering can only be made by way of a discl