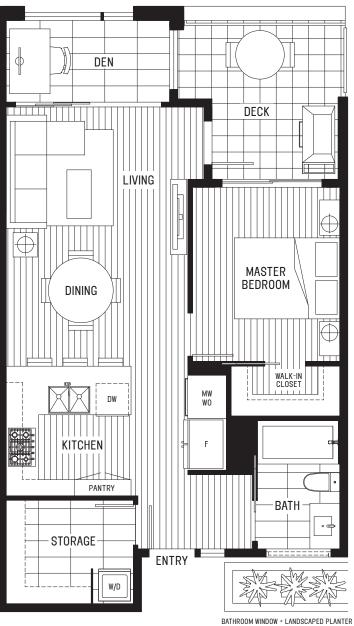

# A1 1 BEDROOM, DEN + STORAGE 645 sf

HOMES AVAILABLE:

202, 203, 205, 206, 207, 208

ON HOMES 205, 206, 207, 208