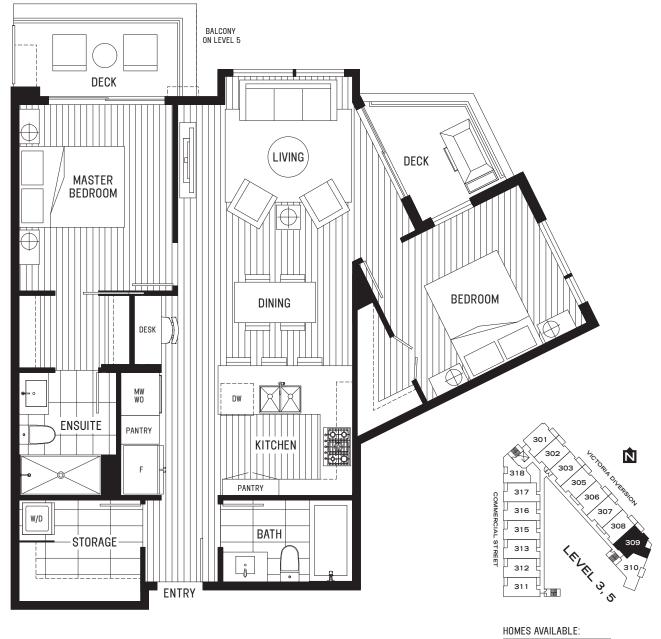

### MERCERBYCRESSEY.COM

HOMES AVAILABLE: 301, 501

Sales and Marketing by MAC Marketing Solutions. The developer reserves the right to make modifications to floor plans, project design, materials and specifications to maintain the high standard of this development. All sizes and dimensions are approximate and based on architectural measurements. This is not an offering for sale. Such offering can only be made by way of a disclosure statement. E.&O.E

309, 509

COMMERCIAL BELONG STREET TO SOMETHING STREET ODIFFERENT \*819-6400

HOMES AVAILABLE:

209

HOMES AVAILABLE:

211, 212, 213, 215, 216, 217, 311, 312, 313, 315, 316, 317

Homes 211 and 311 are 764sF

LEVEL 3: OPEN TO BELOW