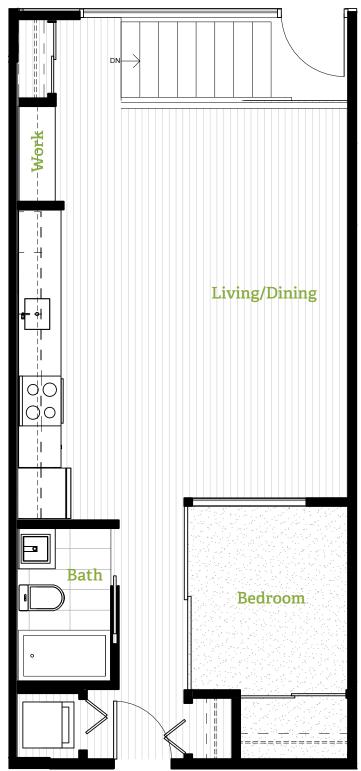

#### Level 1

1 bedroom + work space Interior: 470-480 sq ft + Exterior: 30 sq ft Total: 500-510 sq ft