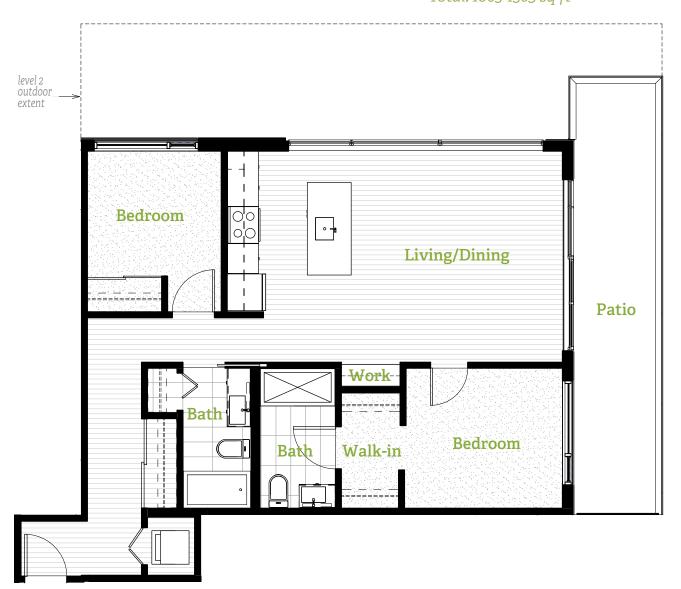

2 bedrooms + work space

Interior: 760 sq ft + Exterior: 52-54 sq ft

Total: 812-814 sq ft

Similar Units 205, 305, 505, 605

2 bedrooms + work space Interior: 890-895 sq ft + Exterior: 173-470 sq ft Total: 1063-1365 sq ft