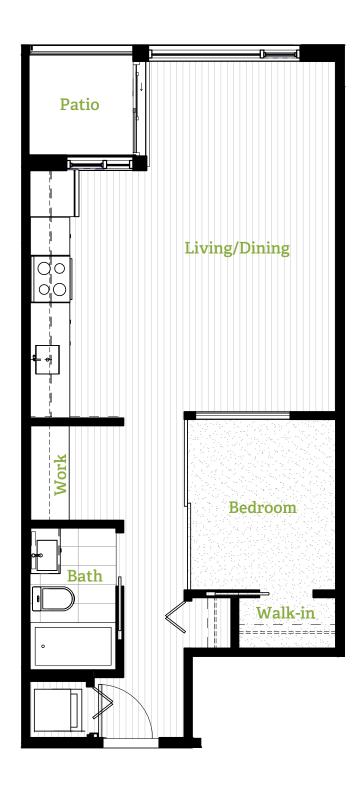

# Unit Plan A1 / PH2

1 bedroom + work space Interior: 500 sq ft + Exterior: 104-116 sq ft Total: 604-616 sq ft

Similar Units 308, 508, 608, PH2

1 bedroom + work space

Interior: 560 sq ft + Exterior: 52-209 sq ft

Total: 612-769 sq ft

Level 2 outdoor extents