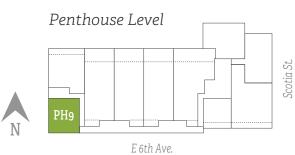

+ Exterior: 144-149 sq ft

Total: 964-969 sq ft







2 bedrooms + work space

Interior: 760 sq ft + Exterior: 52-54 sq ft

Total: 812-814 sq ft







Similar Units 205, 305, 505, 605







2 bedrooms + work space Interior: 890-895 sq ft + Exterior: 173-470 sq ft Total: 1063-1365 sq ft







Similar Units 202, 302, 502, 602







2 bedrooms + work space

Interior: 890 sq ft + Exterior: 53-306 sq ft

Total: 943-1196 sq ft







2 bedrooms + den

Interior: 850 sq ft + Exterior: 97-108 sq ft

Total: 947-958 sq ft







2 bedrooms + den + work space Interior: 820 sq ft + Exterior: 86-89 sq ft Total: 906-909 sq ft













3 bedrooms

Interior: 975 sq ft + Exterior: 117-456 sq ft

Total: 1092-1431 sq ft







1 bedroom

Interior: 650 sq ft + Exterior: 191 sq ft

Total: 841 sq ft









2 bedrooms + den

Interior: 925 sq ft + Exterior: 111 sq ft

Total: 1036 sq ft









3 bedrooms + den Interior: 1380 sq ft + Exterior: 1087 sq ft

Total: 2467 sq ft







# Unit Plan PH5, PH6, PH7

3 bedrooms + den

*Interior: 1280 sq ft + Exterior: 805-1115 sq ft* 

Total: 2085-2395 sq ft











3 bedrooms + den Interior: 1325 sq ft + Exterior: 1241 sq ft

Total: 2566 sq ft