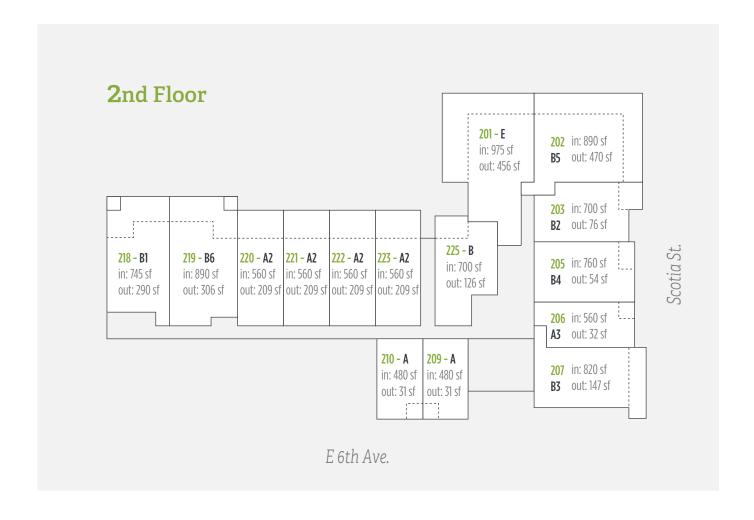

#### Level 1

1 bedroom + work space Interior: 470-480 sq ft + Exterior: 30 sq ft Total: 500-510 sq ft

#### Similar Units

209 - 210

309 - 316

509 - 516

609 - 616

# Unit Plan A1 / PH2

1 bedroom + work space Interior: 500 sq ft + Exterior: 104-116 sq ft Total: 604-616 sq ft

Similar Units 308, 508, 608, PH2

1 bedroom + work space

Interior: 560 sq ft + Exterior: 52-209 sq ft

Total: 612-769 sq ft

Level 2 outdoor extents

#### Similar Units

220 - 223

320 - 323

520 - 523

620 - 623

1 bedroom + work space Interior: 560-565 sq ft + Exterior: 30 sq ft

Total: 590-597 sq ft

Similar Units 206, 306, 506, 606

2 bedrooms + work space Interior: 700 sq ft + Exterior: 126 sq ft Total: 826 sq ft

2 bedrooms + work space Interior: 745 sq ft + Exterior: 52-290 sq ft

Total: 797-1035 sq ft

Similar Units 218, 318, 518, 618

2 bedrooms + work space Interior: 700 sq ft + Exterior: 76-79 sq ft

Total: 776-779 sq ft

Similar Units 203, 303, 503, 603

2 bedrooms + work space

Interior: 820 sq ft + Exterior: 144-149 sq ft

Total: 964-969 sq ft

2 bedrooms + work space

Interior: 760 sq ft + Exterior: 52-54 sq ft

Total: 812-814 sq ft

Similar Units 205, 305, 505, 605

2 bedrooms + work space Interior: 890-895 sq ft + Exterior: 173-470 sq ft Total: 1063-1365 sq ft

Similar Units 202, 302, 502, 602

2 bedrooms + work space

Interior: 890 sq ft + Exterior: 53-306 sq ft

Total: 943-1196 sq ft

2 bedrooms + den

Interior: 850 sq ft + Exterior: 97-108 sq ft

Total: 947-958 sq ft

2 bedrooms + den + work space Interior: 820 sq ft + Exterior: 86-89 sq ft Total: 906-909 sq ft

3 bedrooms

Interior: 975 sq ft + Exterior: 117-456 sq ft

Total: 1092-1431 sq ft

1 bedroom

Interior: 650 sq ft + Exterior: 191 sq ft