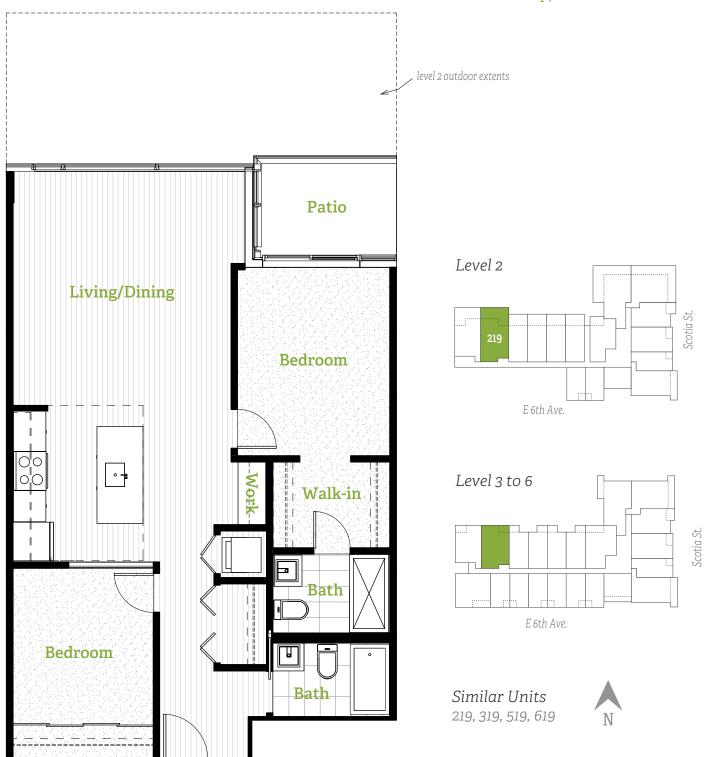

#### Similar Units

220 - 223

320 - 323

520 - 523

620 - 623

1 bedroom + work space Interior: 560-565 sq ft + Exterior: 30 sq ft

Total: 590-597 sq ft

Similar Units 206, 306, 506, 606