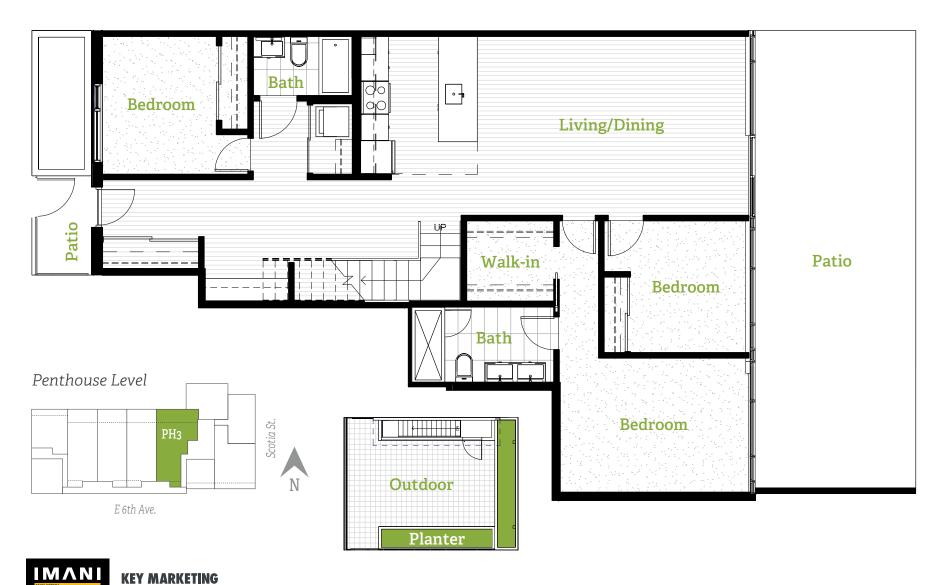

Total: 841 sq ft

2 bedrooms + den

Interior: 925 sq ft + Exterior: 111 sq ft

Total: 1036 sq ft

3 bedrooms + den Interior: 1380 sq ft + Exterior: 1087 sq ft

Total: 2467 sq ft

# Unit Plan PH5, PH6, PH7

3 bedrooms + den

*Interior: 1280 sq ft + Exterior: 805-1115 sq ft* 

Total: 2085-2395 sq ft

3 bedrooms + den Interior: 1325 sq ft + Exterior: 1241 sq ft

Total: 2566 sq ft