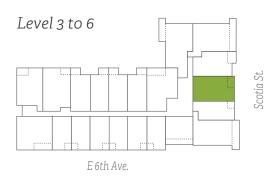

2 bedrooms + work space

Interior: 760 sq ft + Exterior: 52-54 sq ft

Total: 812-814 sq ft

Similar Units 205, 305, 505, 605

2 bedrooms + work space Interior: 890-895 sq ft + Exterior: 173-470 sq ft Total: 1063-1365 sq ft