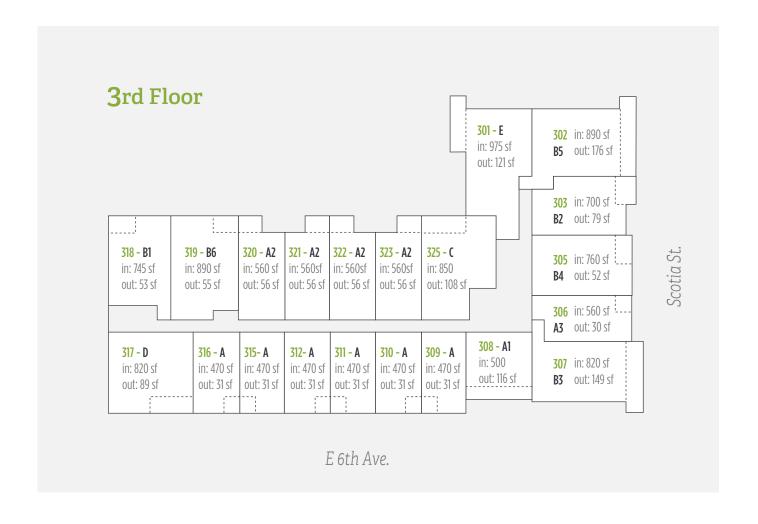

#### Level 1

1 bedroom + work space Interior: 470-480 sq ft + Exterior: 30 sq ft Total: 500-510 sq ft

#### Similar Units

209 - 210

309 - 316

509 - 516

609 - 616

# Unit Plan A1 / PH2

1 bedroom + work space Interior: 500 sq ft + Exterior: 104-116 sq ft Total: 604-616 sq ft

Similar Units 308, 508, 608, PH2

1 bedroom + work space

Interior: 560 sq ft + Exterior: 52-209 sq ft

#### Similar Units

220 - 223

320 - 323

520 - 523

620 - 623

1 bedroom + work space Interior: 560-565 sq ft + Exterior: 30 sq ft

Total: 590-597 sq ft

Similar Units 206, 306, 506, 606

2 bedrooms + work space Interior: 700 sq ft + Exterior: 126 sq ft Total: 826 sq ft

2 bedrooms + work space Interior: 745 sq ft + Exterior: 52-290 sq ft

Total: 797-1035 sq ft

Similar Units 218, 318, 518, 618

2 bedrooms + work space Interior: 700 sq ft + Exterior: 76-79 sq ft

Total: 776-779 sq ft

Similar Units 203, 303, 503, 603

2 bedrooms + work space

Interior: 820 sq ft + Exterior: 144-149 sq ft

Total: 964-969 sq ft

2 bedrooms + work space

Interior: 760 sq ft + Exterior: 52-54 sq ft

Total: 812-814 sq ft

Similar Units 205, 305, 505, 605

2 bedrooms + work space Interior: 890-895 sq ft + Exterior: 173-470 sq ft Total: 1063-1365 sq ft

Similar Units 202, 302, 502, 602

2 bedrooms + work space

Interior: 890 sq ft + Exterior: 53-306 sq ft

Total: 943-1196 sq ft

2 bedrooms + den

Interior: 850 sq ft + Exterior: 97-108 sq ft

Total: 947-958 sq ft

2 bedrooms + den + work space Interior: 820 sq ft + Exterior: 86-89 sq ft Total: 906-909 sq ft

3 bedrooms

Interior: 975 sq ft + Exterior: 117-456 sq ft

Total: 1092-1431 sq ft

1 bedroom

Interior: 650 sq ft + Exterior: 191 sq ft