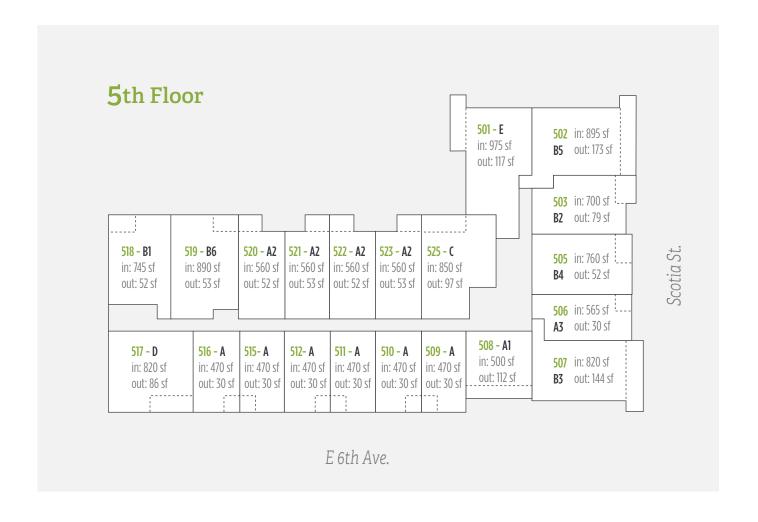

#### Level 1

1 bedroom + work space Interior: 470-480 sq ft + Exterior: 30 sq ft Total: 500-510 sq ft

#### Similar Units

209 - 210

309 - 316

509 - 516

609 - 616

# Unit Plan A1 / PH2

1 bedroom + work space Interior: 500 sq ft + Exterior: 104-116 sq ft Total: 604-616 sq ft

Similar Units 308, 508, 608, PH2

1 bedroom + work space

Interior: 560 sq ft + Exterior: 52-209 sq ft

#### Similar Units

220 - 223

320 - 323

520 - 523

620 - 623

1 bedroom + work space Interior: 560-565 sq ft + Exterior: 30 sq ft

Total: 590-597 sq ft

Similar Units 206, 306, 506, 606

2 bedrooms + work space Interior: 700 sq ft + Exterior: 126 sq ft Total: 826 sq ft

2 bedrooms + work space Interior: 745 sq ft + Exterior: 52-290 sq ft

Total: 797-1035 sq ft

Similar Units 218, 318, 518, 618

2 bedrooms + work space Interior: 700 sq ft + Exterior: 76-79 sq ft

Total: 776-779 sq ft

Similar Units 203, 303, 503, 603

2 bedrooms + work space

Interior: 820 sq ft + Exterior: 144-149 sq ft

Total: 964-969 sq ft

2 bedrooms + work space

Interior: 760 sq ft + Exterior: 52-54 sq ft

Total: 812-814 sq ft

Similar Units 205, 305, 505, 605

2 bedrooms + work space Interior: 890-895 sq ft + Exterior: 173-470 sq ft Total: 1063-1365 sq ft

Similar Units 202, 302, 502, 602

2 bedrooms + work space

Interior: 890 sq ft + Exterior: 53-306 sq ft

Total: 943-1196 sq ft

2 bedrooms + den

Interior: 850 sq ft + Exterior: 97-108 sq ft

Total: 947-958 sq ft

2 bedrooms + den + work space Interior: 820 sq ft + Exterior: 86-89 sq ft Total: 906-909 sq ft

3 bedrooms

Interior: 975 sq ft + Exterior: 117-456 sq ft

Total: 1092-1431 sq ft

1 bedroom

Interior: 650 sq ft + Exterior: 191 sq ft