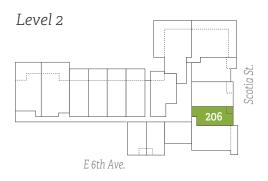

#### Similar Units

220 - 223

320 - 323

520 - 523

620 - 623

1 bedroom + work space Interior: 560-565 sq ft + Exterior: 30 sq ft

Total: 590-597 sq ft

Similar Units 206, 306, 506, 606