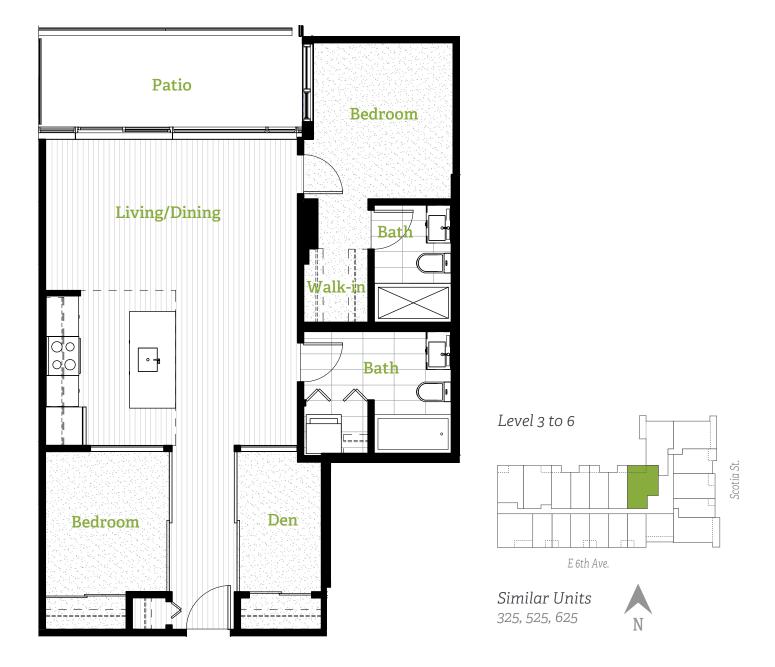

2 bedrooms + work space Interior: 700 sq ft + Exterior: 76-79 sq ft

Total: 776-779 sq ft

Similar Units 203, 303, 503, 603

2 bedrooms + work space

Interior: 820 sq ft + Exterior: 144-149 sq ft

Total: 964-969 sq ft