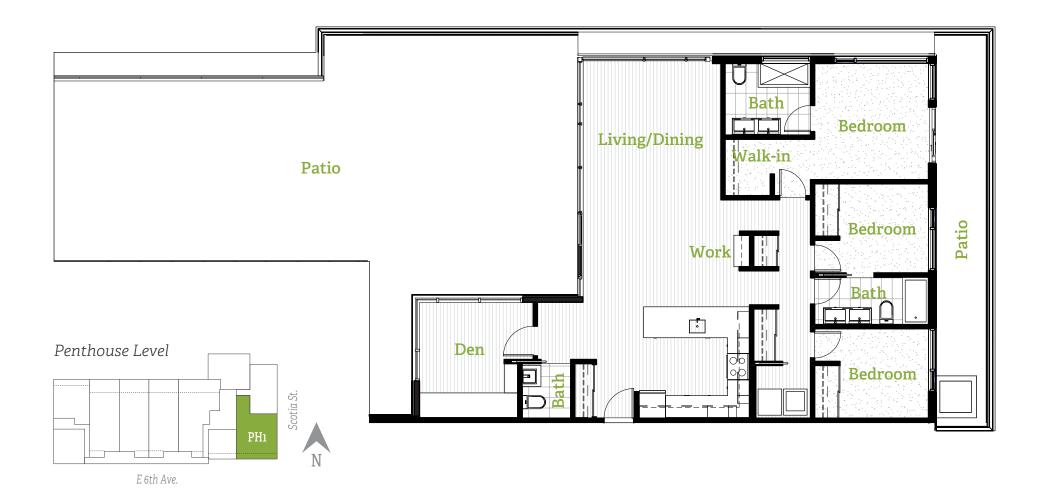

Total: 841 sq ft

2 bedrooms + den

Interior: 925 sq ft + Exterior: 111 sq ft

Total: 1036 sq ft

3 bedrooms + den Interior: 1380 sq ft + Exterior: 1087 sq ft

Total: 2467 sq ft