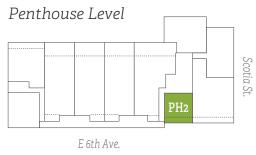

# Unit Plan A1 / PH2

1 bedroom + work space Interior: 500 sq ft + Exterior: 104-116 sq ft Total: 604-616 sq ft

Similar Units 308, 508, 608, PH2

1 bedroom + work space

Interior: 560 sq ft + Exterior: 52-209 sq ft

Total: 612-769 sq ft

Level 2 outdoor extents