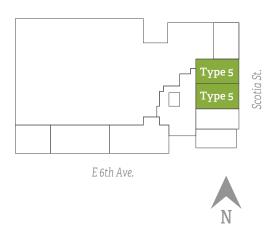

# Penthouse Floor



E 6th Ave.





### 269 6th Ave

Total: 750 sq ft



#### Level 1







#### 279 6th Ave

#### Total: 1260 sq ft







#### 297 6th Ave

Total: 620 sq ft



Plumbing and electrical rough-in will be provided for the purchaser to connect to when they complete their own tenant improvements.

#### Level 1







2189 Scotia St. 1 bedroom + work space Total: 635 sq ft









2169, 2179 Scotia St. 2 bedrooms Total: 820 sq ft











2159 Scotia St. 1 bedroom + work space Total: 730 sq ft



#### Level 1







1 bedroom + work space Interior: 470-480 sq ft + Exterior: 30 sq ft Total: 500-510 sq ft







#### Similar Units

209 - 210

309 - 316

509 - 516

609 - 616







# Unit Plan A1 / PH2

1 bedroom + work space Interior: 500 sq ft + Exterior: 104-116 sq ft Total: 604-616 sq ft







Similar Units 308, 508, 608, PH2







1 bedroom + work space

Interior: 560 sq ft + Exterior: 52-209 sq ft

Total: 612-769 sq ft

Level 2 outdoor extents





#### Similar Units

220 - 223

320 - 323

520 - 523

620 - 623







1 bedroom + work space Interior: 560-565 sq ft + Exterior: 30 sq ft

Total: 590-597 sq ft







Similar Units 206, 306, 506, 606







2 bedrooms + work space Interior: 700 sq ft + Exterior: 126 sq