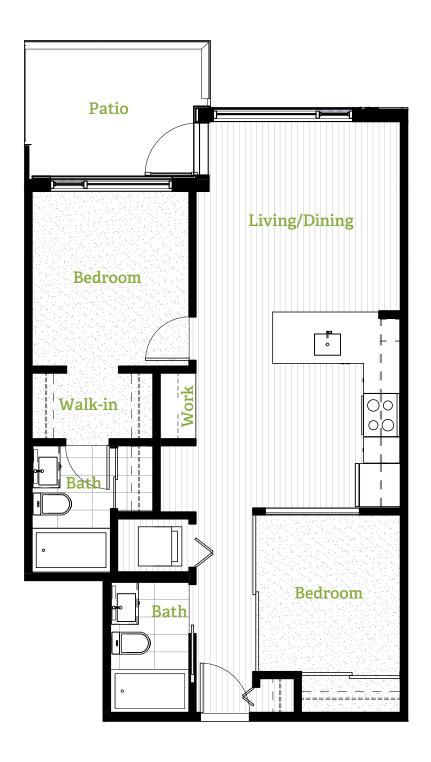

2 bedrooms + work space Interior: 700 sq ft + Exterior: 126 sq ft Total: 826 sq ft

2 bedrooms + work space Interior: 745 sq ft + Exterior: 52-290 sq ft

Total: 797-1035 sq ft

Similar Units 218, 318, 518, 618