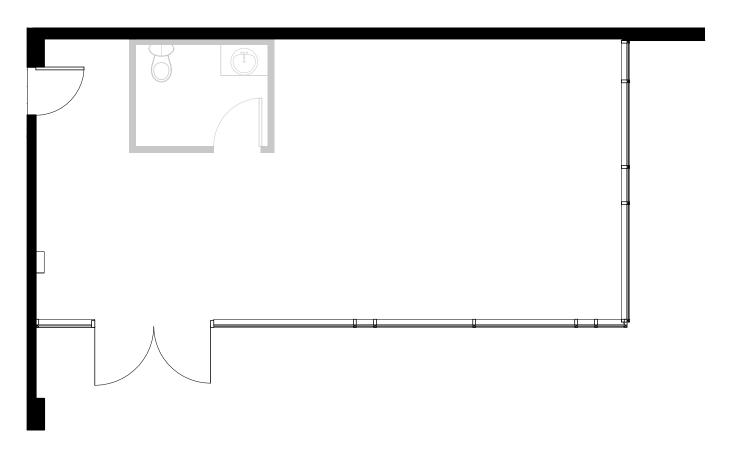

#### Level 1

1 bedroom + work space Interior: 470-480 sq ft + Exterior: 30 sq ft Total: 500-510 sq ft