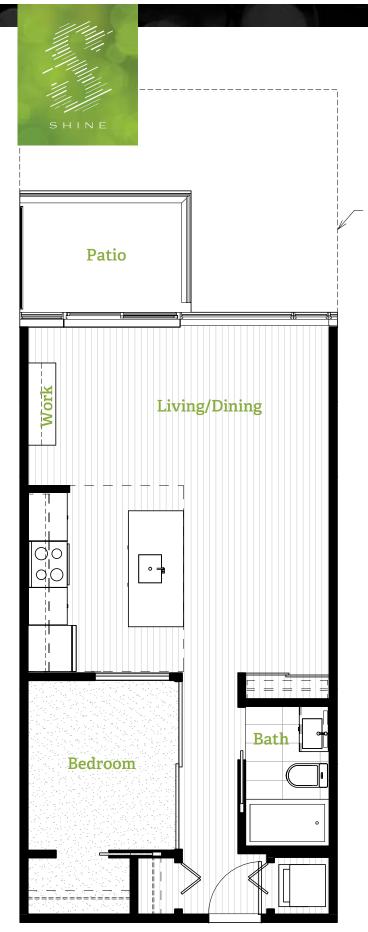

#### Level 1

1 bedroom + work space Interior: 470-480 sq ft + Exterior: 30 sq ft Total: 500-510 sq ft