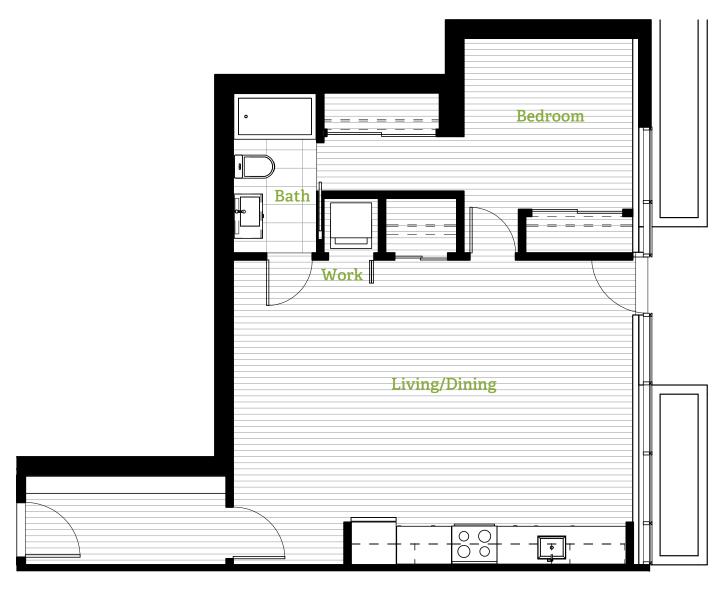

#### Level 1

2189 Scotia St. 1 bedroom + work space Total: 635 sq ft

2169, 2179 Scotia St. 2 bedrooms Total: 820 sq ft

2159 Scotia St. 1 bedroom + work space Total: 730 sq ft