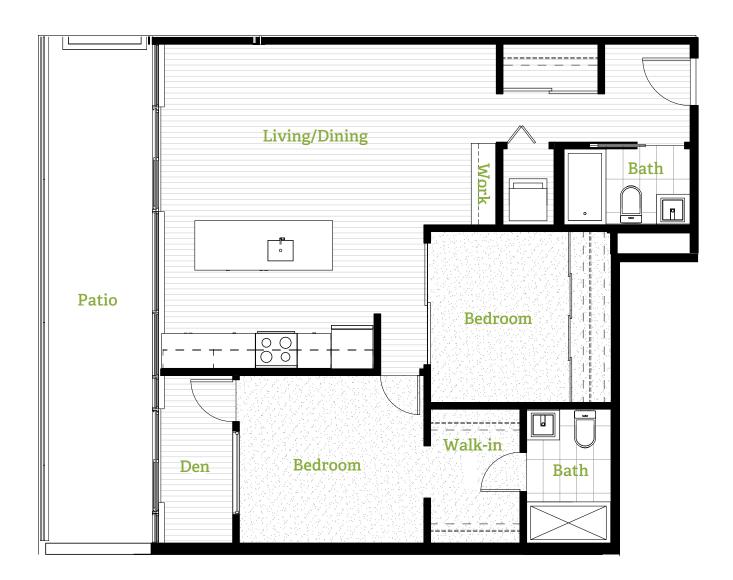

2 bedrooms + den + work space Interior: 820 sq ft + Exterior: 86-89 sq ft Total: 906-909 sq ft

3 bedrooms

Interior: 975 sq ft + Exterior: 117-456 sq ft

Total: 1092-1431 sq ft

1 bedroom

Interior: 650 sq ft + Exterior: 191 sq ft