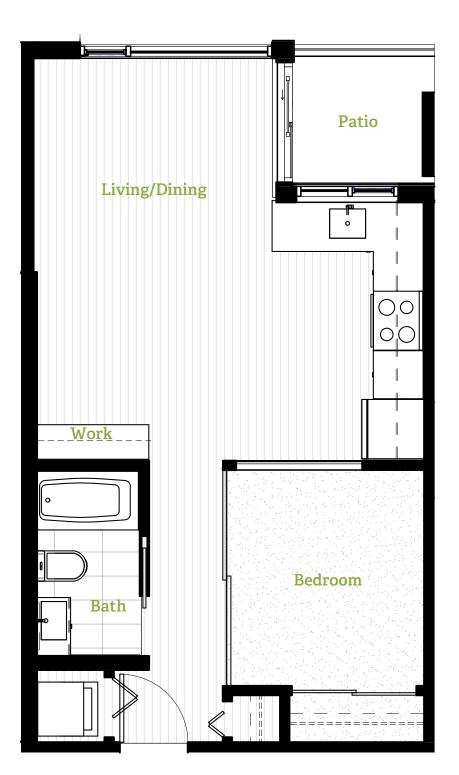

#### Level 1

1 bedroom + work space Interior: 470-480 sq ft + Exterior: 30 sq ft Total: 500-510 sq ft