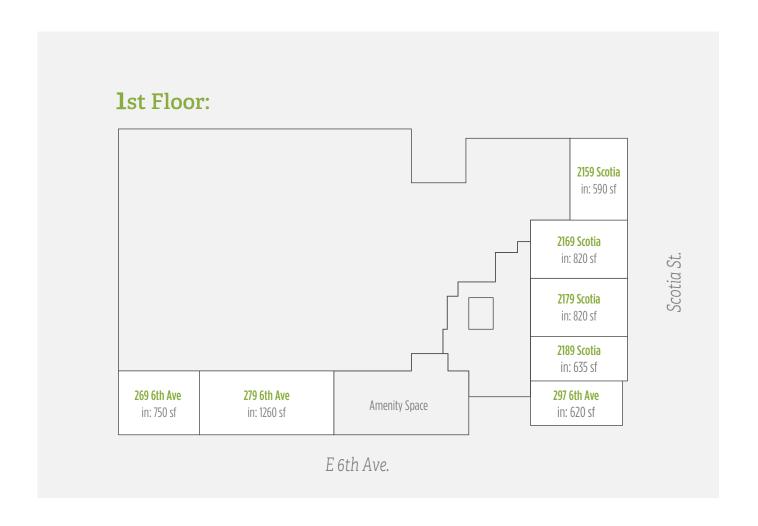

# Penthouse Floor

E 6th Ave.

### 269 6th Ave

Total: 750 sq ft

#### Level 1

#### 279 6th Ave

#### Total: 1260 sq ft

#### 297 6th Ave

Total: 620 sq ft

Plumbing and electrical rough-in will be provided for the purchaser to connect to when they complete their own tenant improvements.

#### Level 1

2189 Scotia St. 1 bedroom + work space Total: 635 sq ft

2169, 2179 Scotia St. 2 bedrooms Total: 820 sq ft

2159 Scotia St. 1 bedroom + work space Total: 730 sq ft