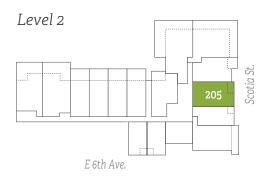

2 bedrooms + work space

Interior: 760 sq ft + Exterior: 52-54 sq ft

Total: 812-814 sq ft

Similar Units 205, 305, 505, 605

2 bedrooms + work space Interior: 890-895 sq ft + Exterior: 173-470 sq ft Total: 1063-1365 sq ft