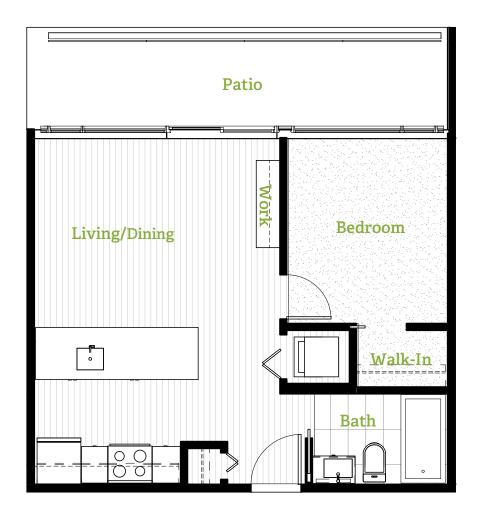

#### Level 1

1 bedroom + work space Interior: 470-480 sq ft + Exterior: 30 sq ft Total: 500-510 sq ft

#### Similar Units

209 - 210

309 - 316

509 - 516

609 - 616