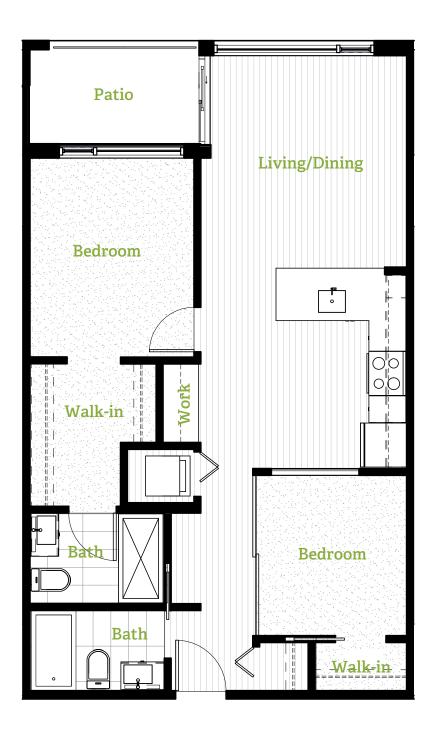

ft

Level 2 outdoor extents





#### Similar Units

220 - 223

320 - 323

520 - 523

620 - 623







1 bedroom + work space Interior: 560-565 sq ft + Exterior: 30 sq ft

Total: 590-597 sq ft







Similar Units 206, 306, 506, 606







2 bedrooms + work space Interior: 700 sq ft + Exterior: 126 sq ft Total: 826 sq ft









2 bedrooms + work space Interior: 745 sq ft + Exterior: 52-290 sq ft

Total: 797-1035 sq ft







Similar Units 218, 318, 518, 618







2 bedrooms + work space Interior: 700 sq ft + Exterior: 76-79 sq ft

Total: 776-779 sq ft







Similar Units 203, 303, 503, 603







2 bedrooms + work space

Interior: 820 sq ft + Exterior: 144-149 sq ft

Total: 964-969 sq ft







2 bedrooms + work space

Interior: 760 sq ft + Exterior: 52-54 sq ft

Total: 812-814 sq ft







Similar Units 205, 305, 505, 605







2 bedrooms + work space Interior: 890-895 sq ft + Exterior: 173-470 sq ft Total: 1063-1365 sq ft







Similar Units 202, 302, 502, 602







2 bedrooms + work space

Interior: 890 sq ft + Exterior: 53-306 sq ft

Total: 943-1196 sq ft







2 bedrooms + den

Interior: 850 sq ft + Exterior: 97-108 sq ft

Total: 947-958 sq ft







2 bedrooms + den + work space Interior: 820 sq ft + Exterior: 86-89 sq ft Total: 906-909 sq ft













3 bedrooms

Interior: 975 sq ft + Exterior: 117-456 sq ft

Total: 1092-1431 sq ft







1 bedroom

Interior: 650 sq ft + Exterior: 191 sq ft

Total: 841 sq ft









2 bedrooms + den

Interior: 925 sq ft + Exterior: 111 sq ft

Total: 1036 sq ft









3 bedrooms + den Interior: 1380 sq ft + Exterior: 108