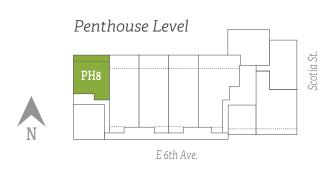

: 760 sq ft + Exterior: 52-54 sq ft

Total: 812-814 sq ft







Similar Units 205, 305, 505, 605







2 bedrooms + work space Interior: 890-895 sq ft + Exterior: 173-470 sq ft Total: 1063-1365 sq ft







Similar Units 202, 302, 502, 602







2 bedrooms + work space

Interior: 890 sq ft + Exterior: 53-306 sq ft

Total: 943-1196 sq ft







2 bedrooms + den

Interior: 850 sq ft + Exterior: 97-108 sq ft

Total: 947-958 sq ft







2 bedrooms + den + work space Interior: 820 sq ft + Exterior: 86-89 sq ft Total: 906-909 sq ft













3 bedrooms

Interior: 975 sq ft + Exterior: 117-456 sq ft

Total: 1092-1431 sq ft







1 bedroom

Interior: 650 sq ft + Exterior: 191 sq ft

Total: 841 sq ft









2 bedrooms + den

Interior: 925 sq ft + Exterior: 111 sq ft

Total: 1036 sq ft









3 bedrooms + den Interior: 1380 sq ft + Exterior: 1087 sq ft

Total: 2467 sq ft







# Unit Plan PH5, PH6, PH7

3 bedrooms + den

*Interior: 1280 sq ft + Exterior: 805-1115 sq ft* 

Total: 2085-2395 sq ft











3 bedrooms + den Interior: 1325 sq ft + Exterior: 1241 sq ft

Total: 2566 sq ft