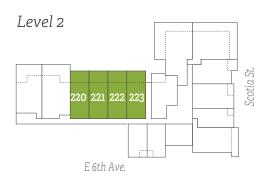

#### Similar Units

220 - 223

320 - 323

520 - 523

620 - 623

1 bedroom + work space Interior: 560-565 sq ft + Exterior: 30 sq ft

Total: 590-597 sq ft

Similar Units 206, 306, 506, 606