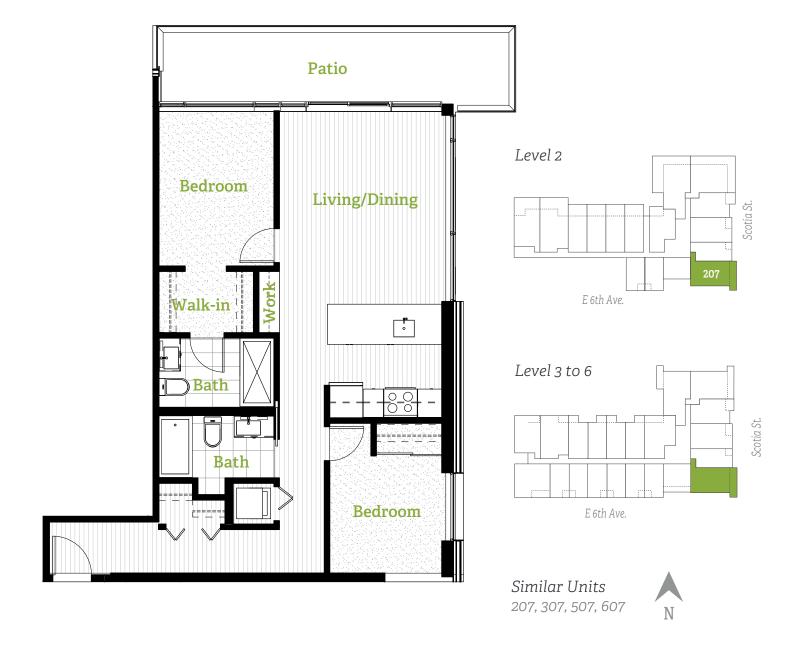

#### Similar Units

220 - 223

320 - 323

520 - 523

620 - 623

1 bedroom + work space Interior: 560-565 sq ft + Exterior: 30 sq ft

Total: 590-597 sq ft

Similar Units 206, 306, 506, 606