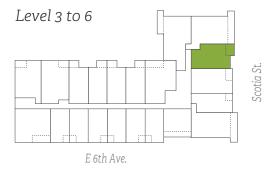

2 bedrooms + work space Interior: 700 sq ft + Exterior: 76-79 sq ft

Total: 776-779 sq ft

Similar Units 203, 303, 503, 603

2 bedrooms + work space

Interior: 820 sq ft + Exterior: 144-149 sq ft

Total: 964-969 sq ft