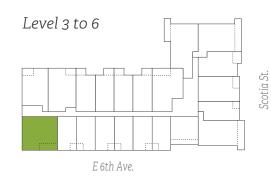

2 bedrooms + work space Interior: 700 sq ft + Exterior: 76-79 sq ft

Total: 776-779 sq ft

Similar Units 203, 303, 503, 603

2 bedrooms + work space

Interior: 820 sq ft + Exterior: 144-149 sq ft

Total: 964-969 sq ft