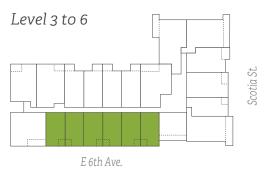

#### Level 1

1 bedroom + work space Interior: 470-480 sq ft + Exterior: 30 sq ft Total: 500-510 sq ft

#### Similar Units

209 - 210

309 - 316

509 - 516

609 - 616