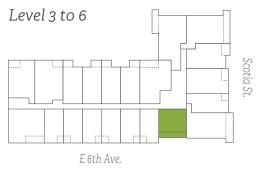

E 6th Ave.





### 269 6th Ave

Total: 750 sq ft



#### Level 1







#### 279 6th Ave

#### Total: 1260 sq ft







#### 297 6th Ave

Total: 620 sq ft



Plumbing and electrical rough-in will be provided for the purchaser to connect to when they complete their own tenant improvements.

#### Level 1







2189 Scotia St. 1 bedroom + work space Total: 635 sq ft









2169, 2179 Scotia St. 2 bedrooms Total: 820 sq ft











2159 Scotia St. 1 bedroom + work space Total: 730 sq ft



#### Level 1







1 bedroom + work space Interior: 470-480 sq ft + Exterior: 30 sq ft Total: 500-510 sq ft







#### Similar Units

209 - 210

309 - 316

509 - 516

609 - 616







# Unit Plan A1 / PH2

1 bedroom + work space Interior: 500 sq ft + Exterior: 104-116 sq ft Total: 604-616 sq ft







Similar Units 308, 508, 608, PH2







1 bedroom + work space

Interior: 560 sq ft + Exterior: 52-209 sq ft

Total: 612-769 sq ft

Level 2 outdoor extents





#### Similar Units

220 - 223

320 - 323

520 - 523

620 - 623







1 bedroom + work space Interior: 560-565 sq ft + Exterior: 30 sq ft

Total: 590-597 sq ft







Similar Units 206, 306, 506, 606







2 bedrooms + work space Interior: 700 sq ft + Exterior: 126 sq ft Total: 826 sq ft









2 bedrooms + work space Interior: 745 sq ft + Exterior: 52-290 sq ft

Total: 797-1035 sq ft







Similar Units 218, 318, 518, 618







2 bedrooms + work space Interior: 700 sq ft + Exterior: 76-79 sq ft

Total: 776-779 sq ft







Similar Units 203, 303, 503, 603







2 bedrooms + work space

Interior: 820 sq ft + Exterior: 144