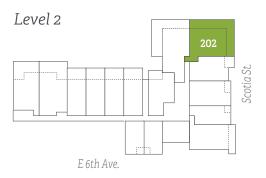

Similar Units 202, 302, 502, 602

2 bedrooms + work space

Interior: 890 sq ft + Exterior: 53-306 sq ft

Total: 943-1196 sq ft

2 bedrooms + den

Interior: 850 sq ft + Exterior: 97-108 sq ft

Total: 947-958 sq ft