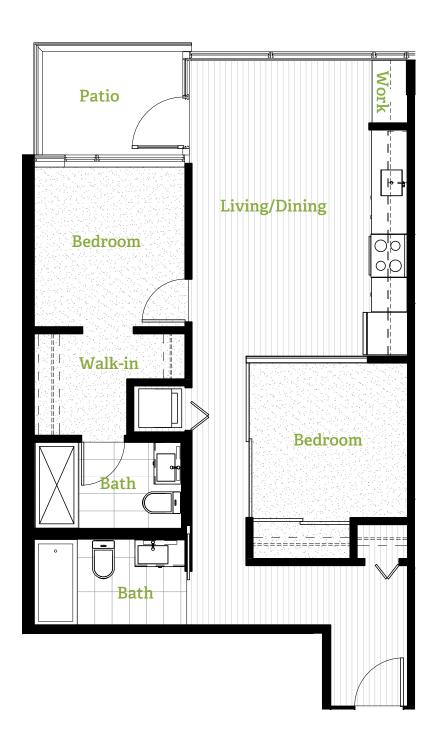

2 bedrooms + work space Interior: 700 sq ft + Exterior: 126 sq ft Total: 826 sq ft

2 bedrooms + work space Interior: 745 sq ft + Exterior: 52-290 sq ft

Total: 797-1035 sq ft

Similar Units 218, 318, 518, 618