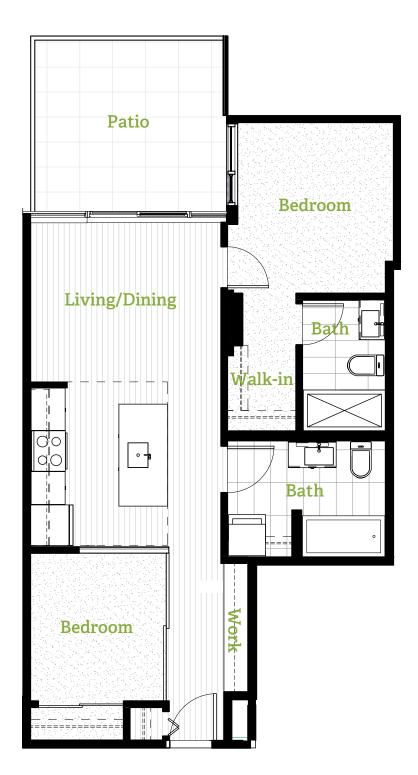

#### Similar Units

220 - 223

320 - 323

520 - 523

620 - 623

1 bedroom + work space Interior: 560-565 sq ft + Exterior: 30 sq ft

Total: 590-597 sq ft

Similar Units 206, 306, 506, 606