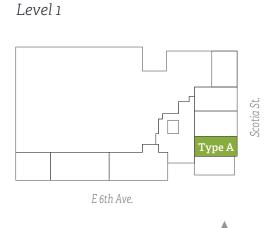

#### Level 1

2189 Scotia St. 1 bedroom + work space Total: 635 sq ft

2169, 2179 Scotia St. 2 bedrooms Total: 820 sq ft

2159 Scotia St. 1 bedroom + work space Total: 730 sq ft