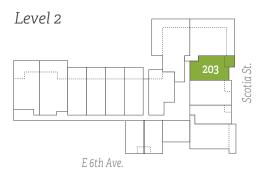

2 bedrooms + work space Interior: 700 sq ft + Exterior: 76-79 sq ft

Total: 776-779 sq ft

Similar Units 203, 303, 503, 603

2 bedrooms + work space

Interior: 820 sq ft + Exterior: 144-149 sq ft

Total: 964-969 sq ft