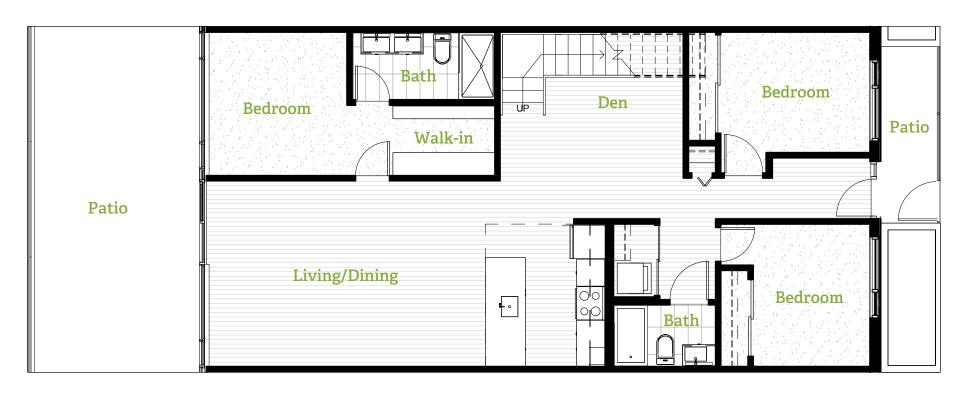

2 bedrooms + den + work space Interior: 820 sq ft + Exterior: 86-89 sq ft Total: 906-909 sq ft

3 bedrooms

Interior: 975 sq ft + Exterior: 117-456 sq ft

Total: 1092-1431 sq ft

1 bedroom

Interior: 650 sq ft + Exterior: 191 sq ft

Total: 841 sq ft

2 bedrooms + den

Interior: 925 sq ft + Exterior: 111 sq ft

Total: 1036 sq ft

3 bedrooms + den Interior: 1380 sq ft + Exterior: 1087 sq ft

Total: 2467 sq ft