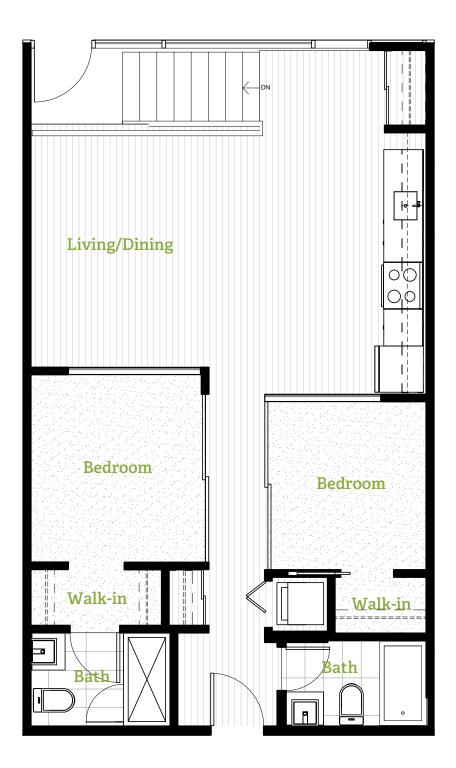

#### Level 1

2189 Scotia St. 1 bedroom + work space Total: 635 sq ft

2169, 2179 Scotia St. 2 bedrooms Total: 820 sq ft

2159 Scotia St. 1 bedroom + work space Total: 730 sq ft