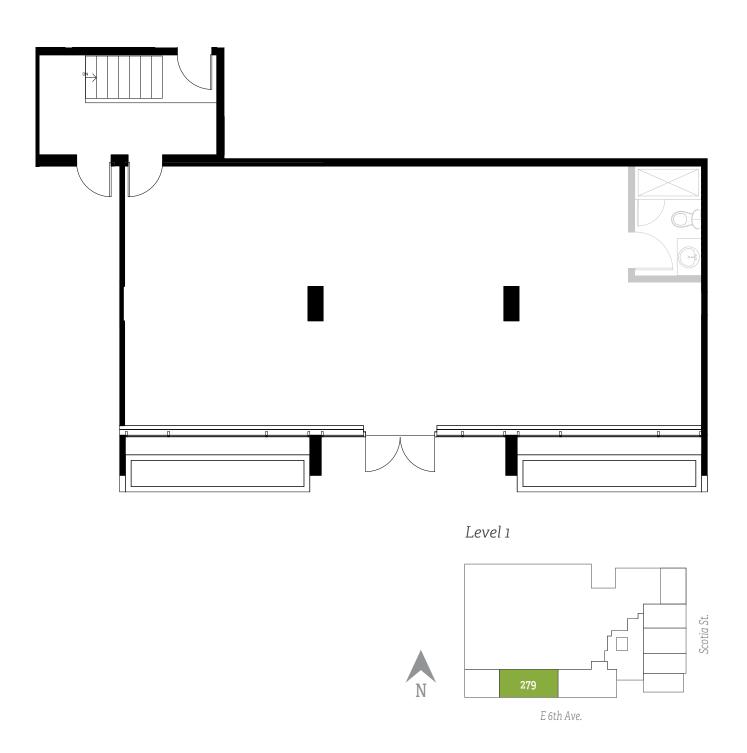

# Penthouse Floor



E 6th Ave.





### 269 6th Ave

Total: 750 sq ft



#### Level 1







#### 279 6th Ave

#### Total: 1260 sq ft







#### 297 6th Ave

Total: 620 sq ft



Plumbing and electrical rough-in will be provided for the purchaser to connect to when they complete their own tenant improvements.

#### Level 1







2189 Scotia St. 1 bedroom + work space Total: 635 sq ft









2169, 2179 Scotia St. 2 bedrooms Total: 820 sq ft











2159 Scotia St. 1 bedroom + work space Total: 730 sq ft



#### Level 1







1 bedroom + work space Interior: 470-480 sq ft + Exterior: 30 sq ft Total: 500-510 sq ft







#### Similar Units

209 - 210

309 - 316

509 - 516

609 - 616







# Unit Plan A1 / PH2

1 bedroom + work space Interior: 500 sq ft + Exterior: 104-116 sq ft Total: 604-616 sq ft







Similar Units 308, 508, 608, PH2







1 bedroom + work space

Interior: 560 sq ft + Exterior: 52-209 sq ft

Tot