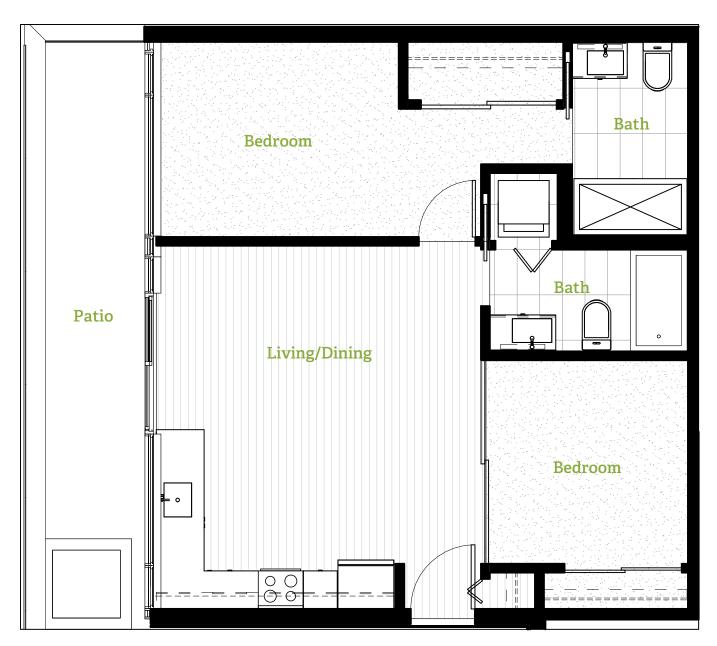

2 bedrooms + work space Interior: 700 sq ft + Exterior: 76-79 sq ft

Total: 776-779 sq ft

Similar Units 203, 303, 503, 603

2 bedrooms + work space

Interior: 820 sq ft + Exterior: 144-149 sq ft

Total: 964-969 sq ft