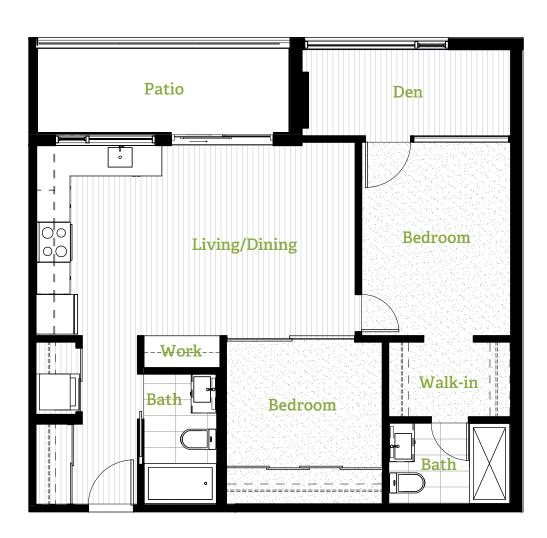

2 bedrooms + den + work space Interior: 820 sq ft + Exterior: 86-89 sq ft Total: 906-909 sq ft

3 bedrooms

Interior: 975 sq ft + Exterior: 117-456 sq ft

Total: 1092-1431 sq ft

1 bedroom

Interior: 650 sq ft + Exterior: 191 sq ft