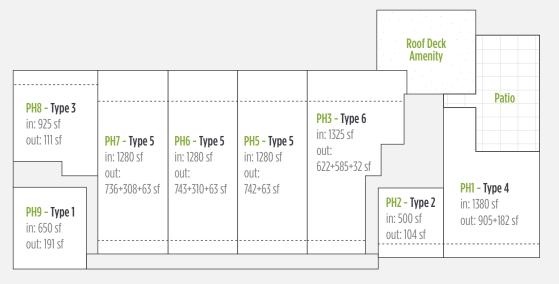

2 bedrooms + den + work space Interior: 820 sq ft + Exterior: 86-89 sq ft Total: 906-909 sq ft

3 bedrooms

Interior: 975 sq ft + Exterior: 117-456 sq ft

Total: 1092-1431 sq ft

1 bedroom

Interior: 650 sq ft + Exterior: 191 sq ft

Total: 841 sq ft

2 bedrooms + den

Interior: 925 sq ft + Exterior: 111 sq ft

Total: 1036 sq ft

3 bedrooms + den Interior: 1380 sq ft + Exterior: 1087 sq ft

Total: 2467 sq ft

# Unit Plan PH5, PH6, PH7

3 bedrooms + den

*Interior: 1280 sq ft + Exterior: 805-1115 sq ft* 

Total: 2085-2395 sq ft

3 bedrooms + den Interior: 1325 sq ft + Exterior: 1241 sq ft

Total: 2566 sq ft