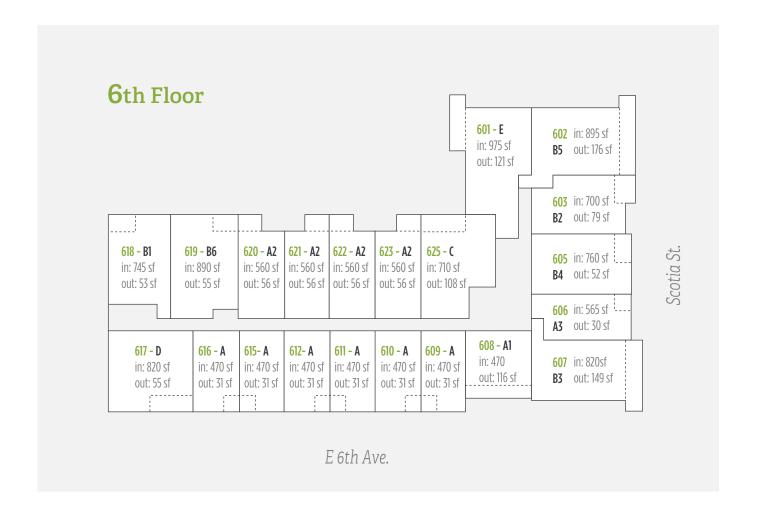

#### Similar Units

209 - 210

309 - 316

509 - 516

609 - 616

# Unit Plan A1 / PH2

1 bedroom + work space Interior: 500 sq ft + Exterior: 104-116 sq ft Total: 604-616 sq ft

Similar Units 308, 508, 608, PH2

1 bedroom + work space

Interior: 560 sq ft + Exterior: 52-209 sq ft

Total: 612-769 sq ft

Level 2 outdoor extents

#### Similar Units

220 - 223

320 - 323

520 - 523

620 - 623

1 bedroom + work space Interior: 560-565 sq ft + Exterior: 30 sq ft

Total: 590-597 sq ft

Similar Units 206, 306, 506, 606

2 bedrooms + work space Interior: 700 sq ft + Exterior: 126 sq ft Total: 826 sq ft

2 bedrooms + work space Interior: 745 sq ft + Exterior: 52-290 sq ft

Total: 797-1035 sq ft

Similar Units 218, 318, 518, 618

2 bedrooms + work space Interior: 700 sq ft + Exterior: 76-79 sq ft

Total: 776-779 sq ft

Similar Units 203, 303, 503, 603

2 bedrooms + work space

Interior: 820 sq ft + Exterior: 144-149 sq ft

Total: 964-969 sq ft

2 bedrooms + work space

Interior: 760 sq ft + Exterior: 52-54 sq ft

Total: 812-814 sq ft

Similar Units 205, 305, 505, 605

2 bedrooms + work space Interior: 890-895 sq ft + Exterior: 173-470 sq ft Total: 1063-1365 sq ft

Similar Units 202, 302, 502, 602

2 bedrooms + work space

Interior: 890 sq ft + Exterior: 53-306 sq ft

Total: 943-1196 sq ft

2 bedrooms + den

Interior: 850 sq ft + Exterior: 97-108 sq ft

Total: 947-958 sq ft

2 bedrooms + den + work space Interior: 820 sq ft + Exterior: 86-89 sq ft Total: 906-909 sq ft

3 bedrooms

Interior: 975 sq ft + Exterior: 117-456 sq ft

Total: 1092-1431 sq ft

1 bedroom

Interior: 650 sq ft + Exterior: 191 sq ft