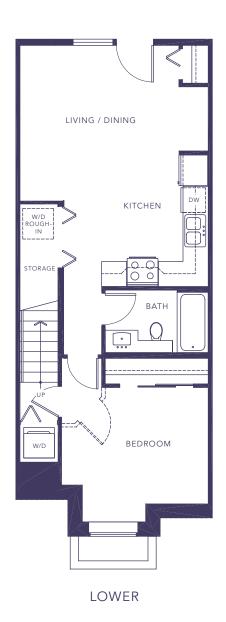

### **PLAN A**

#### TOWNHOME

3 BEDROOM | 1,336 - 1,337 sq ft











LOWER MAIN UPPER

### PLAN B

#### TOWNHOME

3 BEDROOM | 1,335 - 1,336 sq ft











LOWER MAIN UPPER

## **PLAN C**

#### TOWNHOME

3 BEDROOM | 1,417 - 1,420 sq ft











LOWER MAIN UPPER

### **PLAN D**

#### TOWNHOME

3 BEDROOM | 1,425 sq ft









**LOWER** 

### PLAN E

## GARDEN FLAT 1 BEDROOM | 558 sq ft







### PLAN E1

# GARDEN FLAT 1 BEDROOM | 559 sq ft







### **PLAN F**

#### GARDEN FLAT 1 BEDROOM | 617 sq ft







### PLAN G

## GARDEN HOME 2 BEDROOM | 1,175 sq ft









### PLAN G1

# GARDEN HOME 2 BEDROOM | 1,177 sq ft









### **PLAN H**

# GARDEN HOME 2 BEDROOM | 1,280 sq ft









### PLAN H1

# GARDEN HOME 2 BEDROOM | 1,280 sq ft









## **PLAN I**

#### GARDEN FLAT 1 BEDROOM | 614 sq ft







## **PLAN J**

# GARDEN FLAT 1 BEDROOM | 625 SQ FT