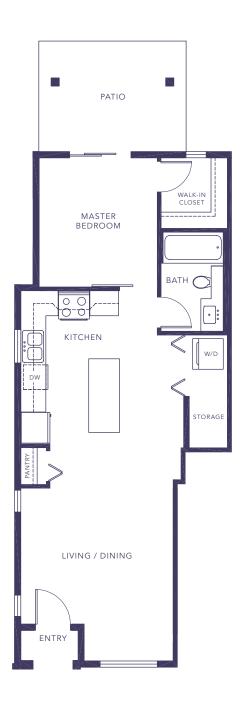

### **PLAN A**

#### TOWNHOME

3 BEDROOM | 1,336 - 1,337 sq ft











LOWER MAIN UPPER

### PLAN B

#### TOWNHOME

3 BEDROOM | 1,335 - 1,336 sq ft











LOWER MAIN UPPER

## **PLAN C**

#### TOWNHOME

3 BEDROOM | 1,417 - 1,420 sq ft











LOWER MAIN UPPER

### **PLAN D**

#### TOWNHOME

3 BEDROOM | 1,425 sq ft









**LOWER** 

### PLAN E

## GARDEN FLAT 1 BEDROOM | 558 sq ft







### PLAN E1

# GARDEN FLAT 1 BEDROOM | 559 sq ft







### **PLAN F**

#### GARDEN FLAT 1 BEDROOM | 617 sq ft







### PLAN G

## GARDEN HOME 2 BEDROOM | 1,175 sq ft









### PLAN G1

# GARDEN HOME 2 BEDROOM | 1,177 sq ft









### **PLAN H**

# GARDEN HOME 2 BEDROOM | 1,280 sq ft









### PLAN H1

# GARDEN HOME 2 BEDROOM | 1,280 sq ft









## **PLAN I**

#### GARDEN FLAT 1 BEDROOM | 614 sq ft







## **PLAN J**

# GARDEN FLAT 1 BEDROOM | 625 SQ FT