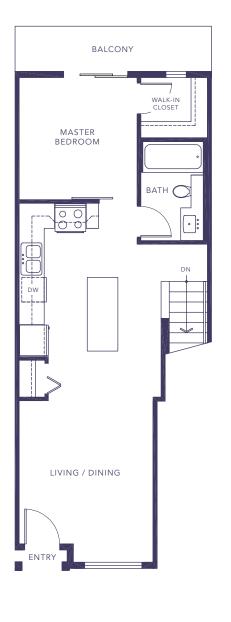

### **PLAN A**

#### TOWNHOME

3 BEDROOM | 1,336 - 1,337 sq ft

LOWER MAIN UPPER