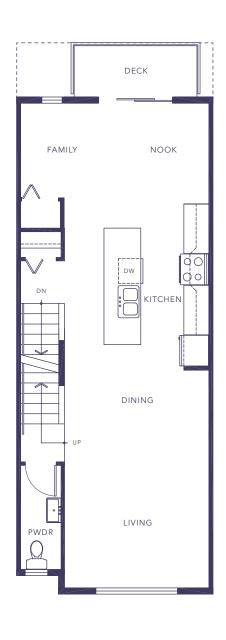

### **PLAN A**

#### TOWNHOME

3 BEDROOM | 1,336 - 1,337 sq ft

LOWER MAIN UPPER