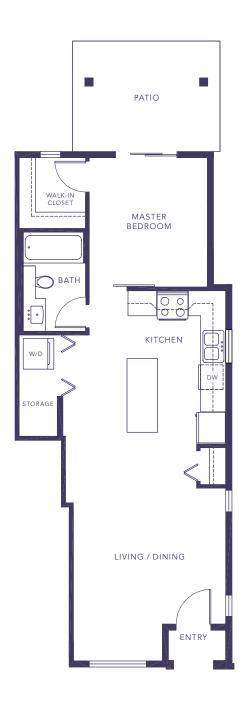

WNHOME

3 BEDROOM | 1,336 - 1,337 sq ft











LOWER MAIN UPPER

### PLAN B

#### TOWNHOME

3 BEDROOM | 1,335 - 1,336 sq ft











LOWER MAIN UPPER

## **PLAN C**

#### TOWNHOME

3 BEDROOM | 1,417 - 1,420 sq ft











LOWER MAIN UPPER

### **PLAN D**

#### TOWNHOME

3 BEDROOM | 1,425 sq ft









**LOWER** 

### PLAN E

## GARDEN FLAT 1 BEDROOM | 558 sq ft







### PLAN E1

# GARDEN FLAT 1 BEDROOM | 559 sq ft







### **PLAN F**

#### GARDEN FLAT 1 BEDROOM | 617 sq ft







### PLAN G

## GARDEN HOME 2 BEDROOM | 1,175 sq ft









### PLAN G1

# GARDEN HOME 2 BEDROOM | 1,177 sq ft









### **PLAN H**

# GARDEN HOME 2 BEDROOM | 1,280 sq ft









### PLAN H1

# GARDEN HOME 2 BEDROOM | 1,280 sq ft









## **PLAN I**

#### GARDEN FLAT 1 BEDROOM | 614 sq ft







## **PLAN J**

# GARDEN FLAT 1 BEDROOM | 625 SQ FT