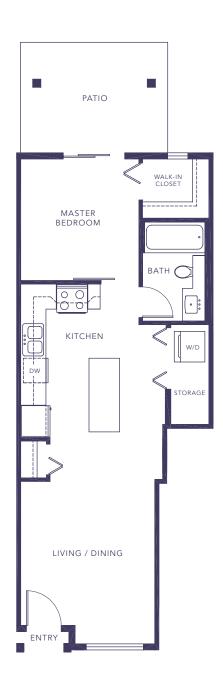

### **PLAN A**

#### TOWNHOME

3 BEDROOM | 1,336 - 1,337 sq ft











LOWER MAIN UPPER

### PLAN B

#### TOWNHOME

3 BEDROOM | 1,335 - 1,336 sq ft











LOWER MAIN UPPER

## **PLAN C**

#### TOWNHOME

3 BEDROOM | 1,417 - 1,420 sq ft











LOWER MAIN UPPER

### **PLAN D**

#### TOWNHOME

3 BEDROOM | 1,425 sq ft









**LOWER** 

### PLAN E

## GARDEN FLAT 1 BEDROOM | 558 sq ft







### PLAN E1

# GARDEN FLAT 1 BEDROOM | 559 sq ft







### **PLAN F**

#### GARDEN FLAT 1 BEDROOM | 617 sq ft







### PLAN G

## GARDEN HOME 2 BEDROOM | 1,175 sq ft









### PLAN G1

# GARDEN HOME 2 BEDROOM | 1,177 sq ft









### **PLAN H**

# GARDEN HOME 2 BEDROOM | 1,280 sq ft









### PLAN H1

# GARDEN HOME 2 BEDROOM | 1,280 sq ft









## **PLAN I**

#### GARDEN FLAT 1 BEDROOM | 614 sq ft







## **PLAN J**

# GARDEN FLAT 1 BEDROOM | 625 SQ FT