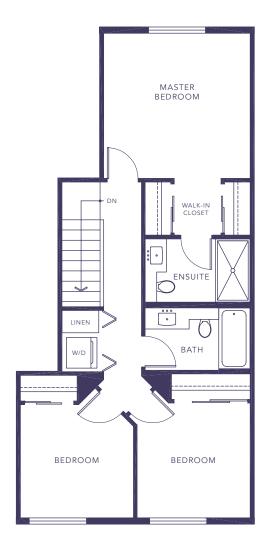

### **PLAN A**

#### TOWNHOME

3 BEDROOM | 1,336 - 1,337 sq ft

LOWER MAIN UPPER