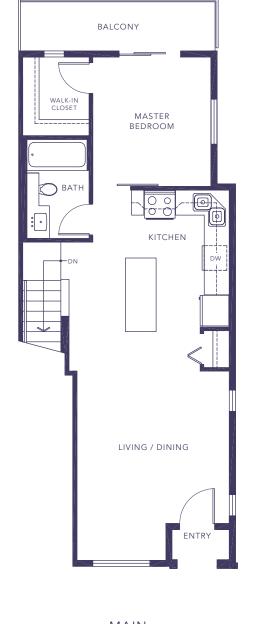

### **PLAN A**

#### TOWNHOME

3 BEDROOM | 1,336 - 1,337 sq ft

LOWER MAIN UPPER