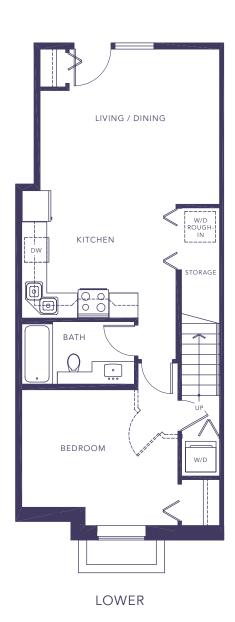

### **PLAN A**

#### TOWNHOME

3 BEDROOM | 1,336 - 1,337 sq ft

LOWER MAIN UPPER