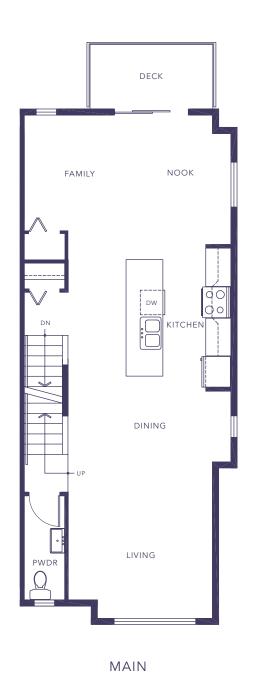

### **PLAN A**

#### TOWNHOME

3 BEDROOM | 1,336 - 1,337 sq ft











LOWER MAIN UPPER

### PLAN B

#### TOWNHOME

3 BEDROOM | 1,335 - 1,336 sq ft











LOWER MAIN UPPER

## **PLAN C**

#### TOWNHOME

3 BEDROOM | 1,417 - 1,420 sq ft











LOWER MAIN UPPER

### **PLAN D**

#### TOWNHOME

3 BEDROOM | 1,425 sq ft









**LOWER** 

### PLAN E

## GARDEN FLAT 1 BEDROOM | 558 sq ft







### PLAN E1

# GARDEN FLAT 1 BEDROOM | 559 sq ft







### **PLAN F**

#### GARDEN FLAT 1 BEDROOM | 617 sq ft







### PLAN G

## GARDEN HOME 2 BEDROOM | 1,175 sq ft









### PLAN G1

# GARDEN HOME 2 BEDROOM | 1,177 sq ft









### **PLAN H**

# GARDEN HOME 2 BEDROOM | 1,280 sq ft









### PLAN H1

# GARDEN HOME 2 BEDROOM | 1,280 sq ft









## **PLAN I**

#### GARDEN FLAT 1 BEDROOM | 614 sq ft







## **PLAN J**

# GARDEN FLAT 1 BEDROOM | 625 SQ FT