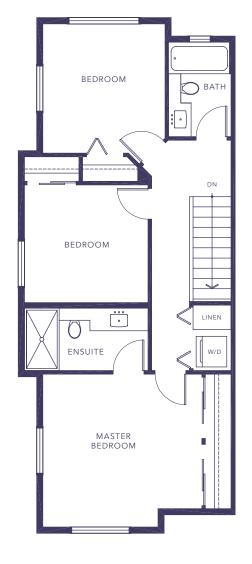

### **PLAN A**

#### TOWNHOME

3 BEDROOM | 1,336 - 1,337 sq ft

LOWER MAIN UPPER