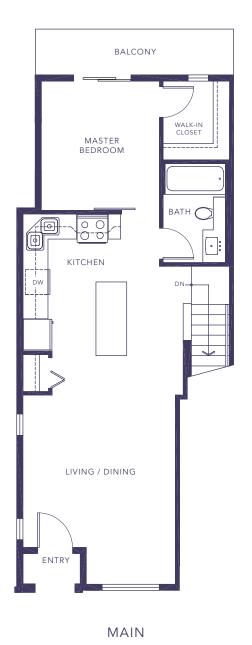

### **PLAN A**

#### TOWNHOME

3 BEDROOM | 1,336 - 1,337 sq ft

LOWER MAIN UPPER