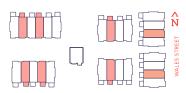

### **PLAN A**

#### TOWNHOME

3 BEDROOM | 1,336 - 1,337 sq ft











LOWER MAIN UPPER

### PLAN B

#### TOWNHOME

3 BEDROOM | 1,335 - 1,336 sq ft











LOWER MAIN UPPER

## **PLAN C**

#### TOWNHOME

3 BEDROOM | 1,417 - 1,420 sq ft











LOWER MAIN UPPER

### **PLAN D**

#### TOWNHOME

3 BEDROOM | 1,425 sq ft









**LOWER** 

### PLAN E

## GARDEN FLAT 1 BEDROOM | 558 sq ft







### PLAN E1

# GARDEN FLAT 1 BEDROOM | 559 sq ft







### **PLAN F**

#### GARDEN FLAT 1 BEDROOM | 617 sq ft







### PLAN G

## GARDEN HOME 2 BEDROOM | 1,175 sq ft









### PLAN G1

# GARDEN HOME 2 BEDROOM | 1,177 sq ft









### **PLAN H**

# GARDEN HOME 2 BEDROOM | 1,280 sq ft









### PLAN H1

# GARDEN HOME 2 BEDROOM | 1,280 sq ft









## **PLAN I**

#### GARDEN FLAT 1 BEDROOM | 614 sq ft







## **PLAN J**

# GARDEN FLAT 1 BEDROOM