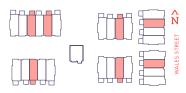

### **PLAN A**

#### TOWNHOME

3 BEDROOM | 1,336 - 1,337 sq ft

LOWER MAIN UPPER