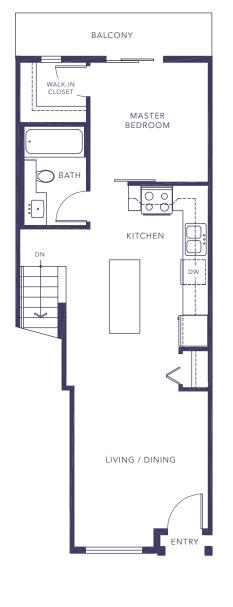

### **PLAN A**

#### TOWNHOME

3 BEDROOM | 1,336 - 1,337 sq ft











LOWER MAIN UPPER

### PLAN B

#### TOWNHOME

3 BEDROOM | 1,335 - 1,336 sq ft











LOWER MAIN UPPER

## **PLAN C**

#### TOWNHOME

3 BEDROOM | 1,417 - 1,420 sq ft











LOWER MAIN UPPER

### **PLAN D**

#### TOWNHOME

3 BEDROOM | 1,425 sq ft









**LOWER** 

### PLAN E

## GARDEN FLAT 1 BEDROOM | 558 sq ft







### PLAN E1

# GARDEN FLAT 1 BEDROOM | 559 sq ft







### **PLAN F**

#### GARDEN FLAT 1 BEDROOM | 617 sq ft







### PLAN G

## GARDEN HOME 2 BEDROOM | 1,175 sq ft









### PLAN G1

# GARDEN HOME 2 BEDROOM | 1,177 sq ft









### **PLAN H**

# GARDEN HOME 2 BEDROOM | 1,280 sq ft









### PLAN H1

# GARDEN HOME 2 BEDROOM | 1,280 sq ft









## **PLAN I**

#### GARDEN FLAT 1 BEDROOM | 614 sq ft







## **PLAN J**

# GARDEN FLAT 1 BEDROOM | 625 SQ FT