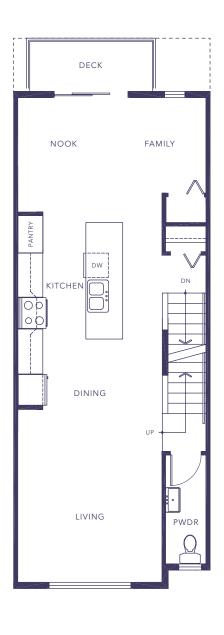

### **PLAN A**

#### TOWNHOME

3 BEDROOM | 1,336 - 1,337 sq ft

LOWER MAIN UPPER