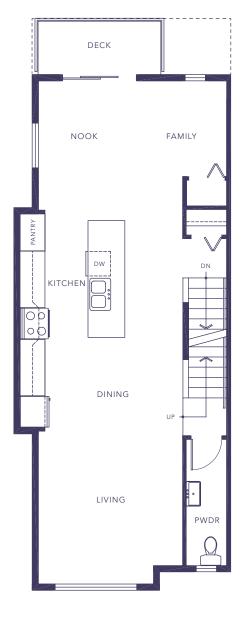

### **PLAN A**

#### TOWNHOME

3 BEDROOM | 1,336 - 1,337 sq ft

LOWER MAIN UPPER