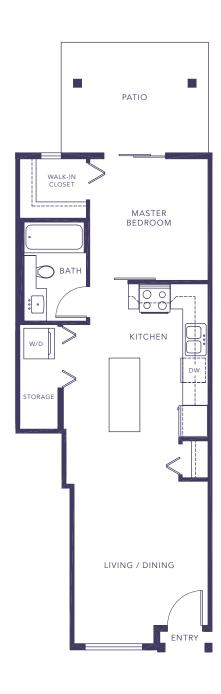

### **PLAN A**

#### TOWNHOME

3 BEDROOM | 1,336 - 1,337 sq ft











LOWER MAIN UPPER

### PLAN B

#### TOWNHOME

3 BEDROOM | 1,335 - 1,336 sq ft











LOWER MAIN UPPER

## **PLAN C**

#### TOWNHOME

3 BEDROOM | 1,417 - 1,420 sq ft











LOWER MAIN UPPER

### **PLAN D**

#### TOWNHOME

3 BEDROOM | 1,425 sq ft









**LOWER** 

### PLAN E

## GARDEN FLAT 1 BEDROOM | 558 sq ft







### PLAN E1

# GARDEN FLAT 1 BEDROOM | 559 sq ft







### **PLAN F**

#### GARDEN FLAT 1 BEDROOM | 617 sq ft







### PLAN G

## GARDEN HOME 2 BEDROOM | 1,175 sq ft









### PLAN G1

# GARDEN HOME 2 BEDROOM | 1,177 sq ft









### **PLAN H**

# GARDEN HOME 2 BEDROOM | 1,280 sq ft









### PLAN H1

# GARDEN HOME 2 BEDROOM | 1,280 sq ft









## **PLAN I**

#### GARDEN FLAT 1 BEDROOM | 614 sq ft







## **PLAN J**

# GARDEN FLAT 1 BEDROOM | 625 SQ FT