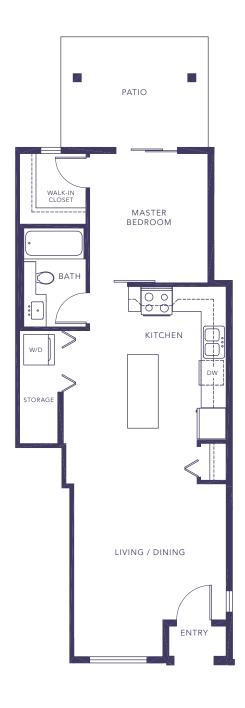

AIN UPPER

### PLAN B

#### TOWNHOME

3 BEDROOM | 1,335 - 1,336 sq ft











LOWER MAIN UPPER

## **PLAN C**

#### TOWNHOME

3 BEDROOM | 1,417 - 1,420 sq ft











LOWER MAIN UPPER

### **PLAN D**

#### TOWNHOME

3 BEDROOM | 1,425 sq ft









**LOWER** 

### PLAN E

## GARDEN FLAT 1 BEDROOM | 558 sq ft







### PLAN E1

# GARDEN FLAT 1 BEDROOM | 559 sq ft







### **PLAN F**

#### GARDEN FLAT 1 BEDROOM | 617 sq ft







### PLAN G

## GARDEN HOME 2 BEDROOM | 1,175 sq ft









### PLAN G1

# GARDEN HOME 2 BEDROOM | 1,177 sq ft









### **PLAN H**

# GARDEN HOME 2 BEDROOM | 1,280 sq ft









### PLAN H1

# GARDEN HOME 2 BEDROOM | 1,280 sq ft









## **PLAN I**

#### GARDEN FLAT 1 BEDROOM | 614 sq ft







## **PLAN J**

# GARDEN FLAT 1 BEDROOM | 625 SQ FT