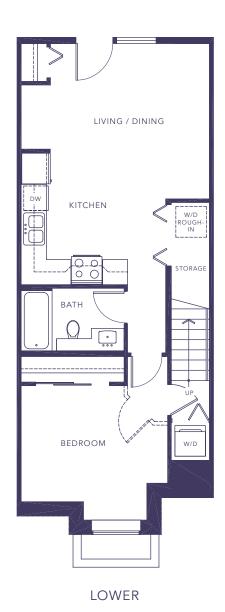

### **PLAN A**

#### TOWNHOME

3 BEDROOM | 1,336 - 1,337 sq ft

LOWER MAIN UPPER