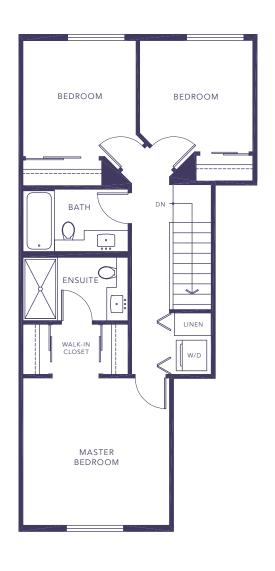

### **PLAN A**

#### TOWNHOME

3 BEDROOM | 1,336 - 1,337 sq ft

LOWER MAIN UPPER