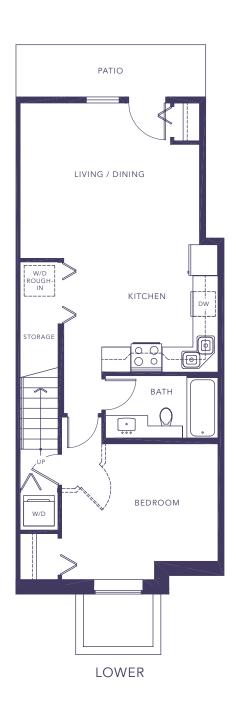

### **PLAN A**

#### TOWNHOME

3 BEDROOM | 1,336 - 1,337 sq ft











LOWER MAIN UPPER

### PLAN B

#### TOWNHOME

3 BEDROOM | 1,335 - 1,336 sq ft











LOWER MAIN UPPER

## **PLAN C**

#### TOWNHOME

3 BEDROOM | 1,417 - 1,420 sq ft











LOWER MAIN UPPER

### **PLAN D**

#### TOWNHOME

3 BEDROOM | 1,425 sq ft









**LOWER** 

### PLAN E

## GARDEN FLAT 1 BEDROOM | 558 sq ft







### PLAN E1

# GARDEN FLAT 1 BEDROOM | 559 sq ft







### **PLAN F**

#### GARDEN FLAT 1 BEDROOM | 617 sq ft







### PLAN G

## GARDEN HOME 2 BEDROOM | 1,175 sq ft









### PLAN G1

# GARDEN HOME 2 BEDROOM | 1,177 sq ft









### **PLAN H**

# GARDEN HOME 2 BEDROOM | 1,280 sq ft









### PLAN H1

# GARDEN HOME 2 BEDROOM | 1,280 sq ft









## **PLAN I**

#### GARDEN FLAT 1 BEDROOM | 614 sq ft







## **PLAN J**

# GARDEN FLAT 1 BEDROOM | 625 SQ FT