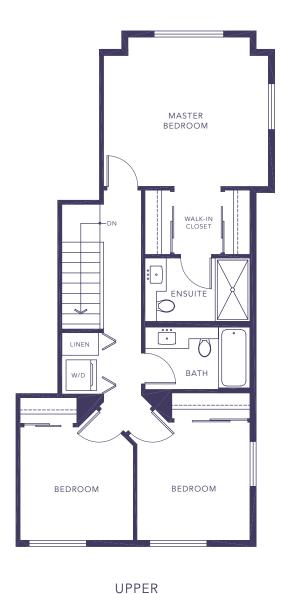

### **PLAN A**

#### TOWNHOME

3 BEDROOM | 1,336 - 1,337 sq ft











LOWER MAIN UPPER

### PLAN B

#### TOWNHOME

3 BEDROOM | 1,335 - 1,336 sq ft











LOWER MAIN UPPER

## **PLAN C**

#### TOWNHOME

3 BEDROOM | 1,417 - 1,420 sq ft











LOWER MAIN UPPER

### **PLAN D**

#### TOWNHOME

3 BEDROOM | 1,425 sq ft









**LOWER** 

### PLAN E

## GARDEN FLAT 1 BEDROOM | 558 sq ft







### PLAN E1

# GARDEN FLAT 1 BEDROOM | 559 sq ft







### **PLAN F**

#### GARDEN FLAT 1 BEDROOM | 617 sq ft







### PLAN G

## GARDEN HOME 2 BEDROOM | 1,175 sq ft









### PLAN G1

# GARDEN HOME 2 BEDROOM | 1,177 sq ft









### **PLAN H**

# GARDEN HOME 2 BEDROOM | 1,280 sq ft









### PLAN H1

# GARDEN HOME 2 BEDROOM | 1,280 sq ft









## **PLAN I**

#### GARDEN FLAT 1 BEDROOM | 614 sq ft







## **PLAN J**

# GARDEN FLAT 1 BEDROOM | 625 SQ FT