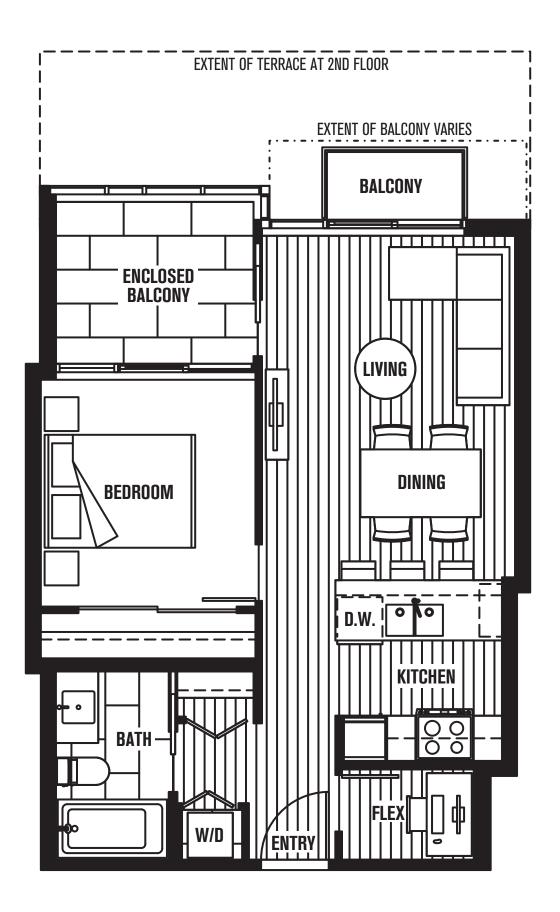

#### 9TH FLOOR

ALSO AVAILABLE ON LEVELS 8, 10 & PH (L8: 807)

**PLAN E** 1 BEDROOM + FLEX + EB 688 - 694 SQ FT

8TH FLOOR

9TH FLOOR ALSO AVAILABLE ON LEVEL 10