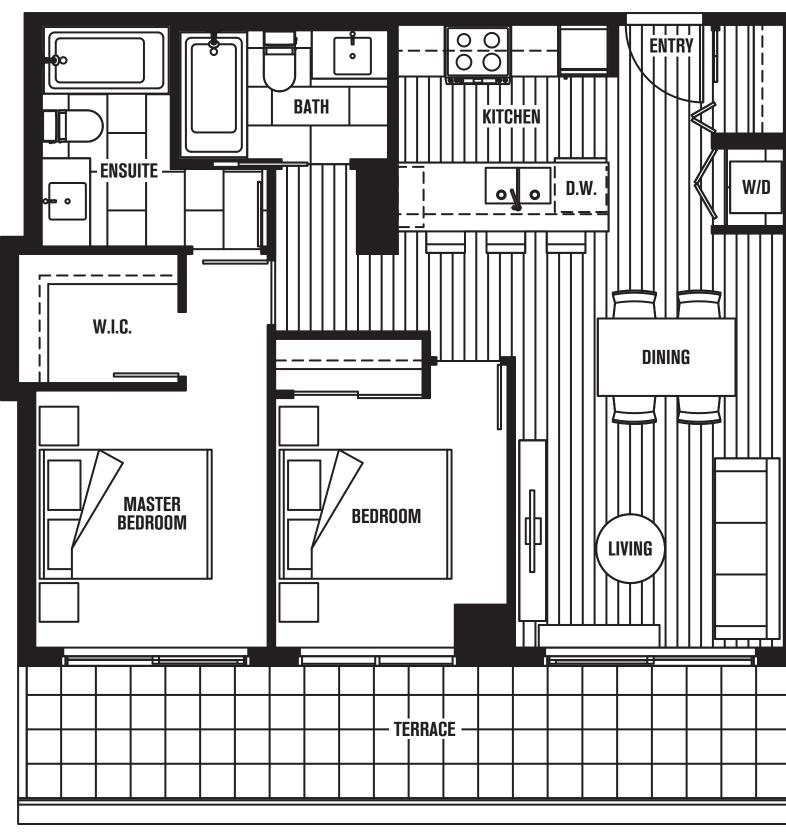

# Che**Heatley** Strathcona Village

PLAN Z 2 BEDROOM 775 SQ FT

HASTINGS ST.

8TH FLOOR ALSO AVAILABLE ON LEVELS 9, 10 & PH (L9: 909 · L10: 1009 · PH: PH9)