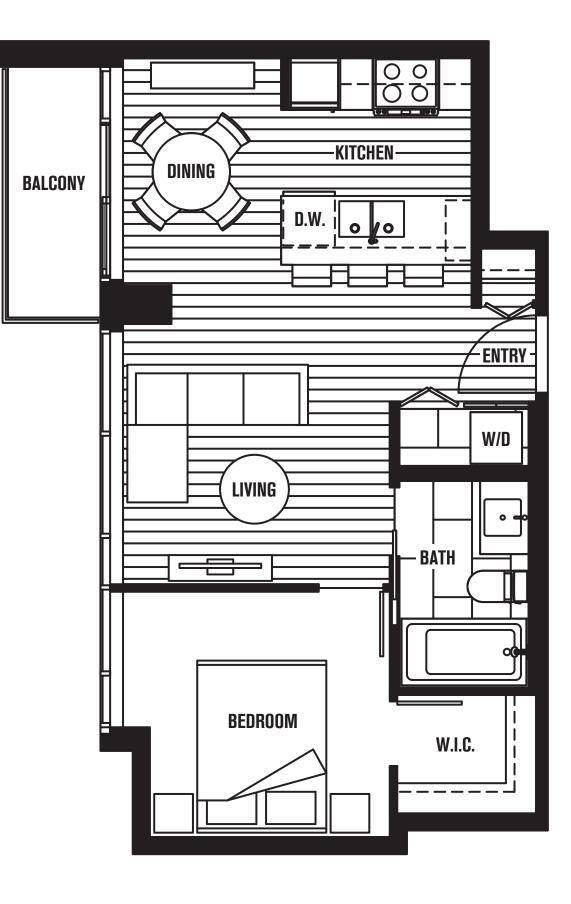

**PLAN A** 1 BEDROOM 452 SQ FT

HASTINGS ST.

9TH FLOOR ALSO AVAILABLE ON LEVELS 8, 10 & PH

**PLAN B** 1 BEDROOM + FLEX 545 - 546 SQ FT

HASTINGS ST.

**9TH FLOOR** ALSO AVAILABLE ON LEVELS 10 & PH

HASTINGS ST.