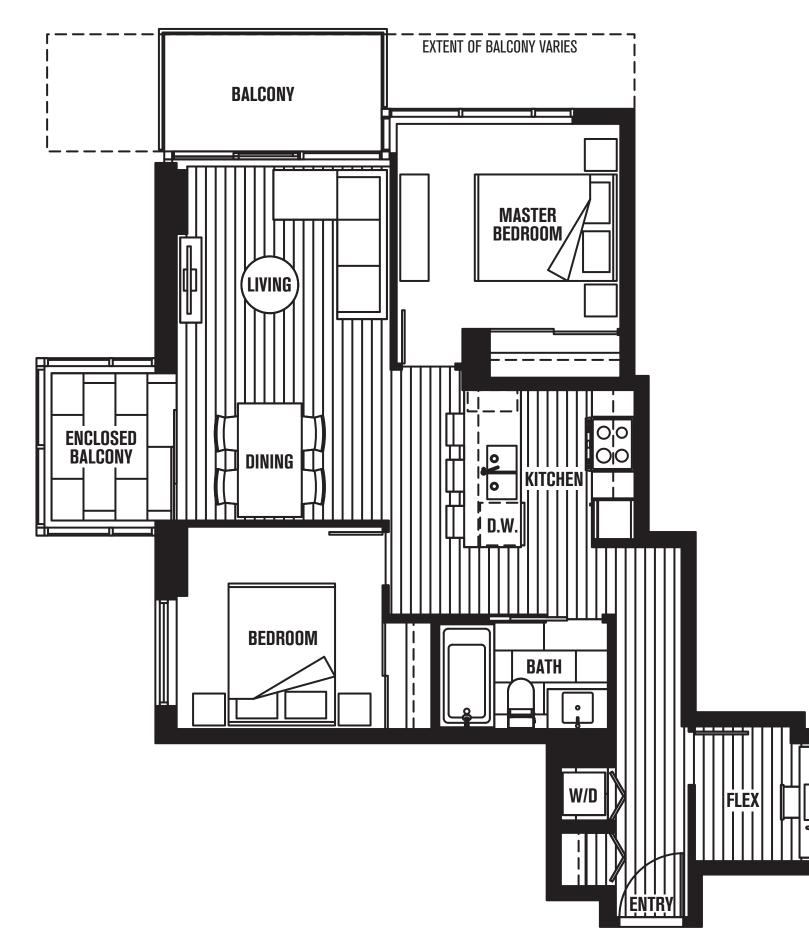

#### 9TH FLOOR

ALSO AVAILABLE ON LEVELS 8, 10 & PH (L8: 807)

**PLAN E** 1 BEDROOM + FLEX + EB 688 - 694 SQ FT

8TH FLOOR

9TH FLOOR ALSO AVAILABLE ON LEVEL 10