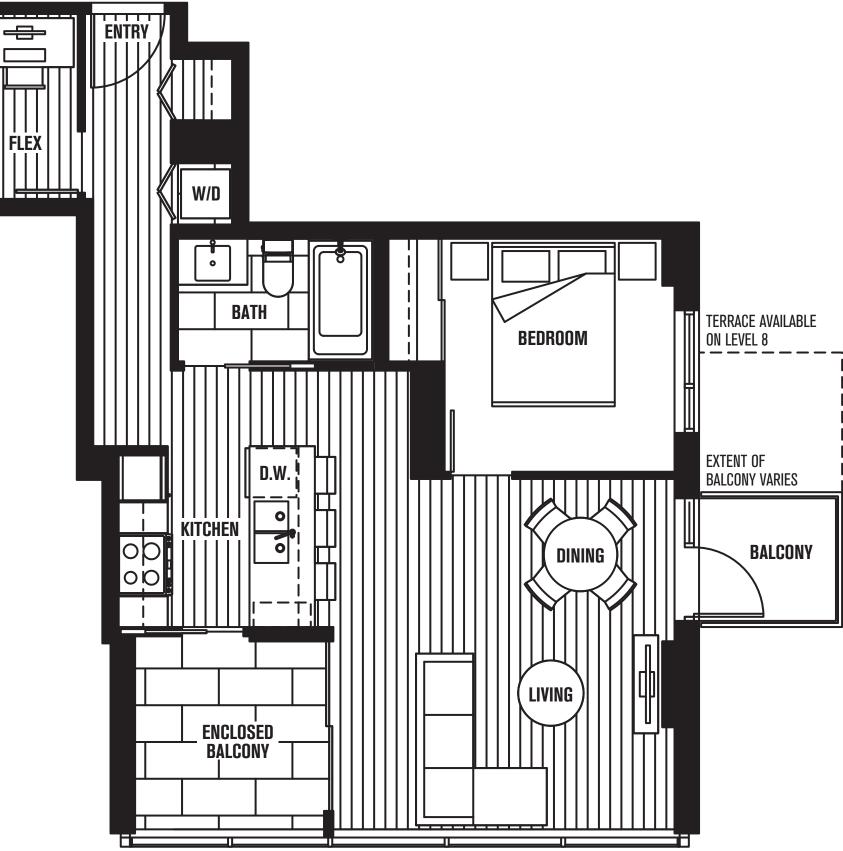

**PLAN A** 1 BEDROOM 452 SQ FT

HASTINGS ST.

9TH FLOOR ALSO AVAILABLE ON LEVELS 8, 10 & PH

**PLAN B** 1 BEDROOM + FLEX 545 - 546 SQ FT

HASTINGS ST.

**9TH FLOOR** ALSO AVAILABLE ON LEVELS 10 & PH

HASTINGS ST.