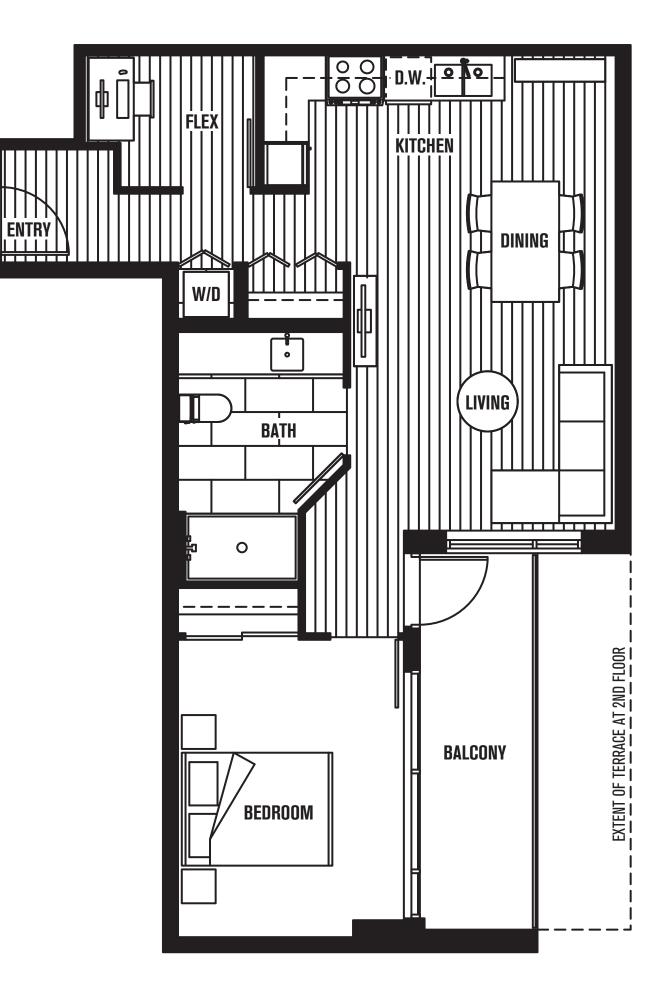

#### 9TH FLOOR

ALSO AVAILABLE ON LEVELS 8, 10 & PH (L8: 807)

**PLAN E** 1 BEDROOM + FLEX + EB 688 - 694 SQ FT

8TH FLOOR

9TH FLOOR ALSO AVAILABLE ON LEVEL 10