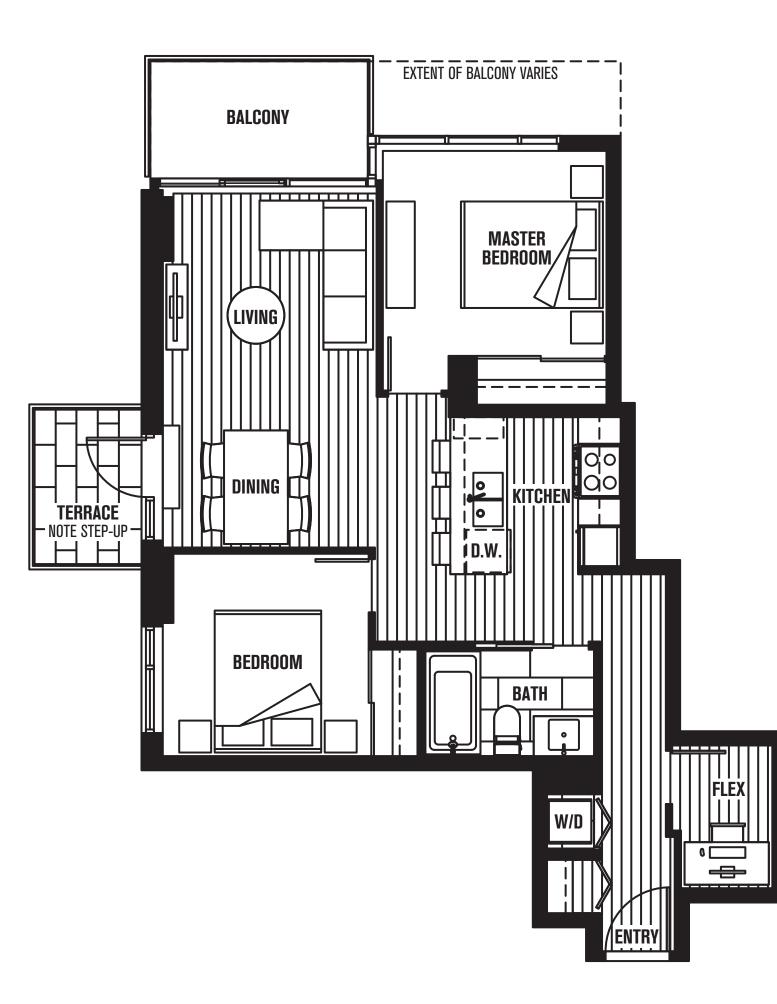

**PLAN A** 1 BEDROOM 452 SQ FT

HASTINGS ST.

9TH FLOOR ALSO AVAILABLE ON LEVELS 8, 10 & PH

**PLAN B** 1 BEDROOM + FLEX 545 - 546 SQ FT

HASTINGS ST.

**9TH FLOOR** ALSO AVAILABLE ON LEVELS 10 & PH

HASTINGS ST.