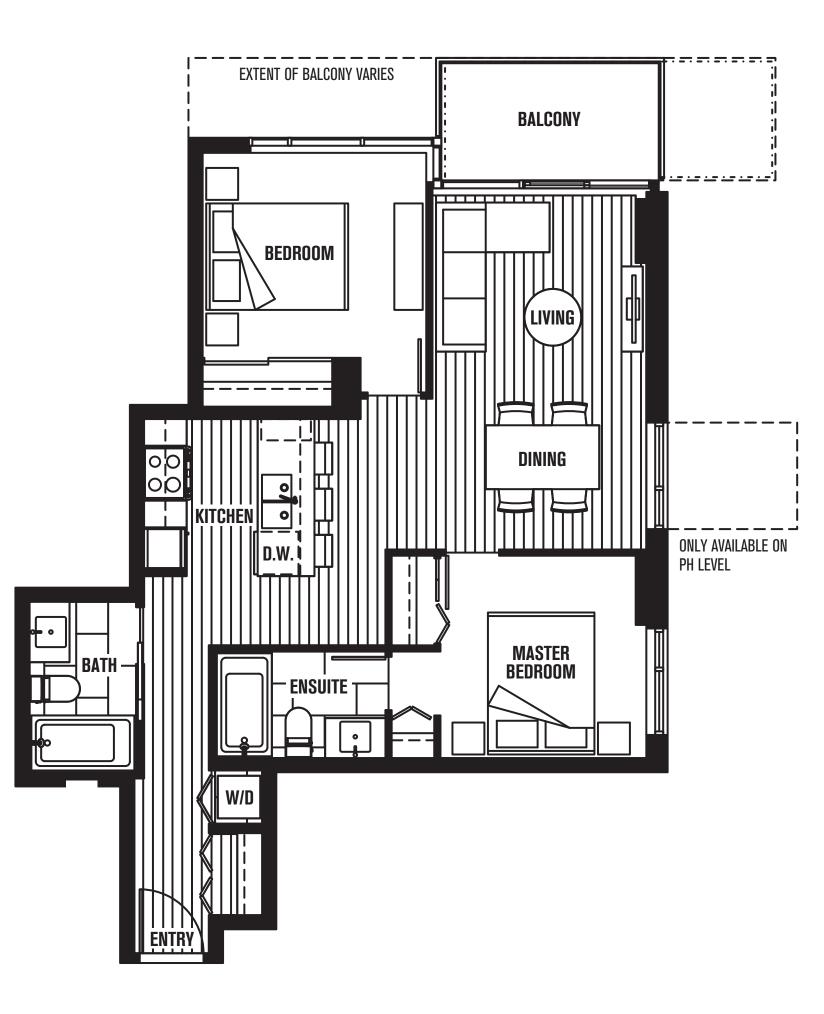

| <u> </u> | J  |    |    |    |    |



**PLAN M1** - HC ADAPTABLE 1 BEDROOM + FLEX 703 - 704 SQ FT







HASTINGS ST.

**3RD FLOOR** 

52 53 54 55 56 57 59 60 51 56 66 64 63 62 61

#### 7TH FLOOR

| ſ  | 55 56 | 57 | 59 | 60 | 61 | 62 | 63 |
|----|-------|----|----|----|----|----|----|
| t  | i₄⊢∎  | 68 | 67 | 66 | 65 | 64 |    |
|    | ШŘ    |    | 1  |    |    |    |    |
| 53 | 52    | 51 |    |    |    |    |    |

# Che**Heatley** Strathcona Village

**PLAN N** 1 BEDROOM 450 - 452 SQ FT







2ND FLOOR

#### **3RD FLOOR** ALSO AVAILABLE ON LEVELS 5 & 6

HASTINGS ST.







PLAN P 2 BEDROOM + FLEX 836 SQ FT











**PLAN Q** 2 BEDROOM 763 SQ FT









NORTH







**PLAN Q1** 2 BEDROOM 760 SQ FT











# Che**Heatley** Strathcona Village

PLAN Z 2 BEDROOM 775 SQ FT





HASTINGS ST.

8TH FLOOR ALSO AVAILABLE ON LEVELS 9, 10 & PH (L9: 909 · L10: 1009 · PH: PH9)