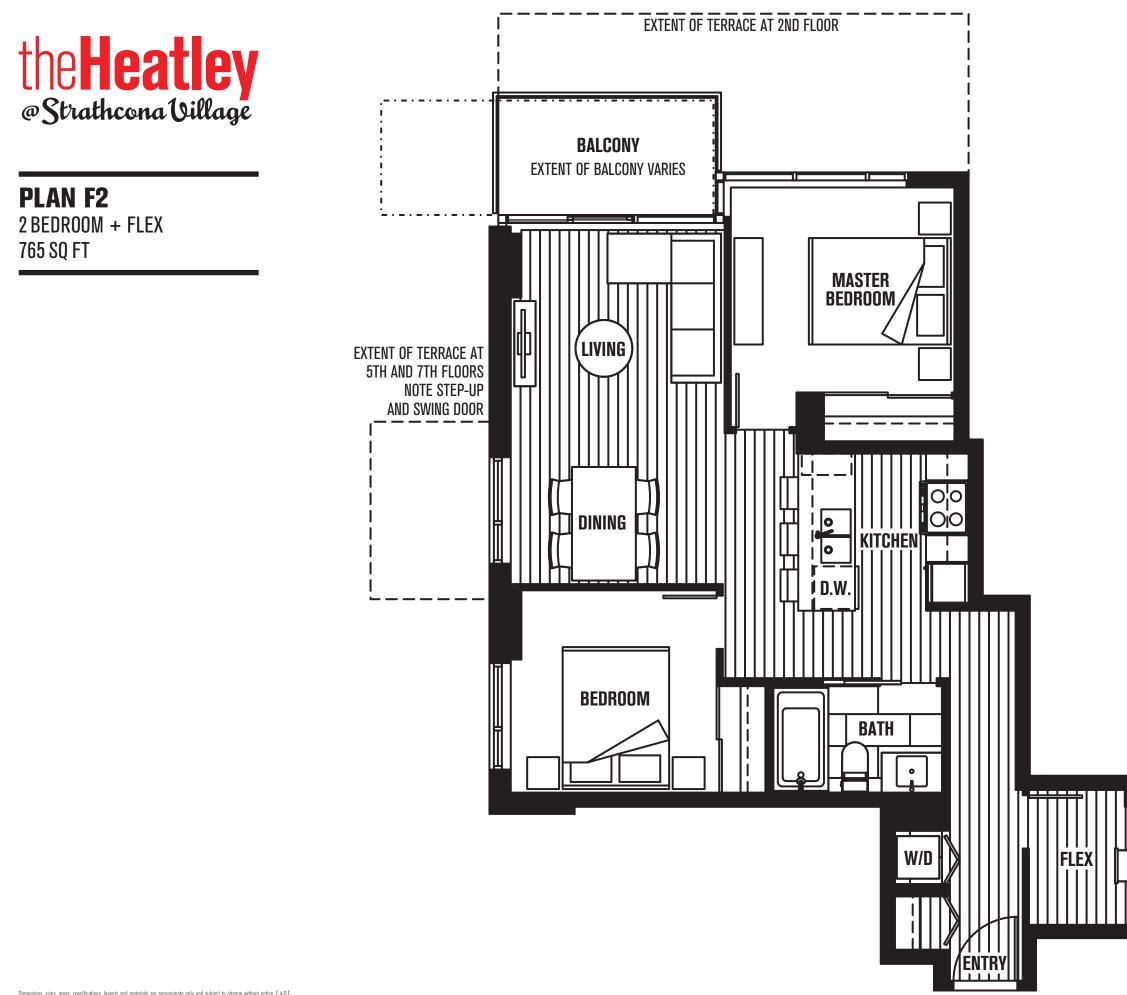

# Che**Heatley** Strathcona Village

**PLAN F** 2 BEDROOM + FLEX 747 - 749 SQ FT

HASTINGS ST.

9TH FLOOR ALSO AVAILABLE ON PH LEVEL

**PLAN F1** 2 BEDROOM + FLEX + EB 798 SQ FT

HASTINGS ST.

### 2ND FLOOR