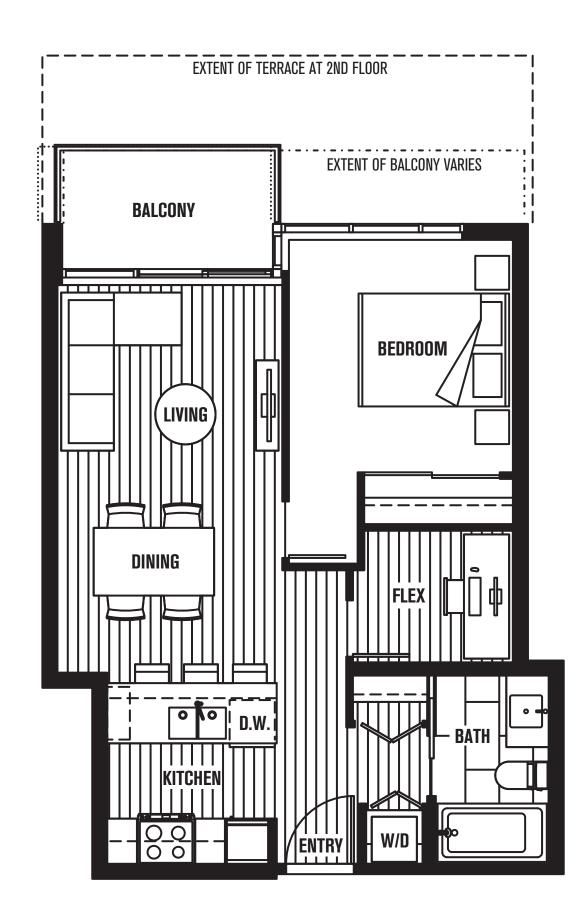

**PLAN A** 1 BEDROOM 452 SQ FT

HASTINGS ST.

9TH FLOOR ALSO AVAILABLE ON LEVELS 8, 10 & PH

**PLAN B** 1 BEDROOM + FLEX 545 - 546 SQ FT

HASTINGS ST.

**9TH FLOOR** ALSO AVAILABLE ON LEVELS 10 & PH

HASTINGS ST.