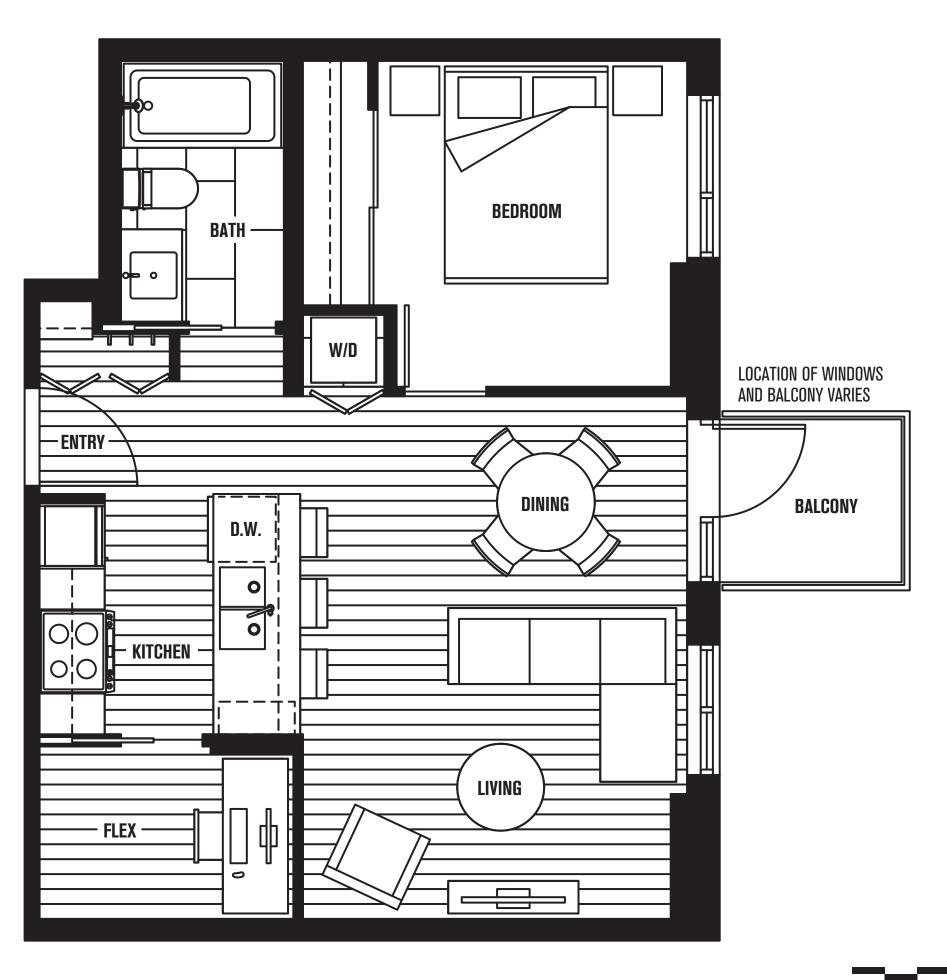

#### 9TH FLOOR

ALSO AVAILABLE ON LEVELS 8, 10 & PH (L8: 807)

**PLAN E** 1 BEDROOM + FLEX + EB 688 - 694 SQ FT

8TH FLOOR

9TH FLOOR ALSO AVAILABLE ON LEVEL 10