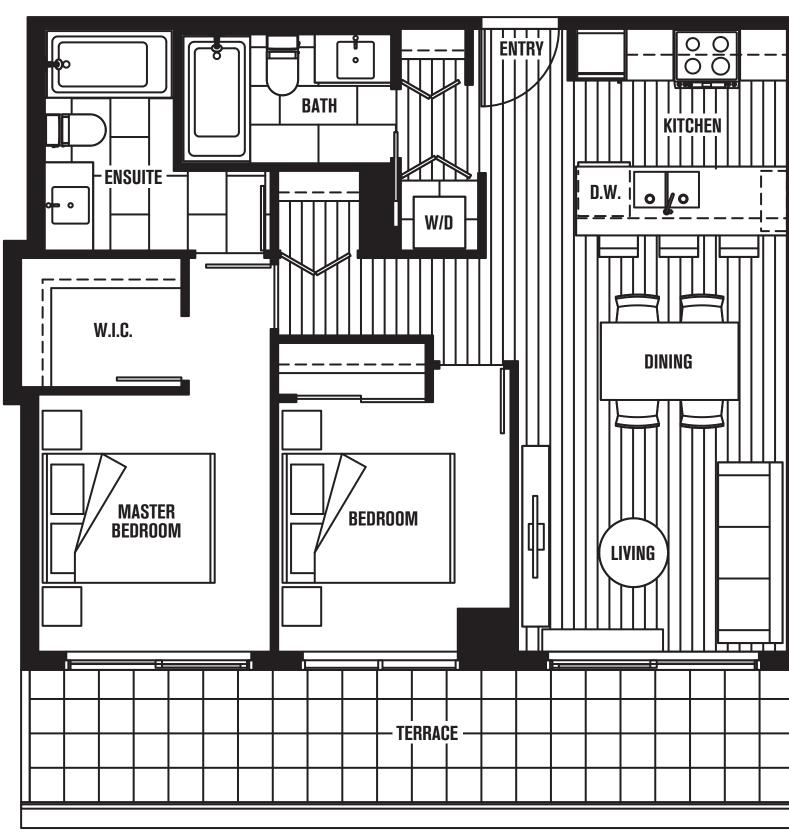

# Che**Heatley** Strathcona Village

PLAN Z 2 BEDROOM 775 SQ FT

HASTINGS ST.

8TH FLOOR ALSO AVAILABLE ON LEVELS 9, 10 & PH (L9: 909 · L10: 1009 · PH: PH9)