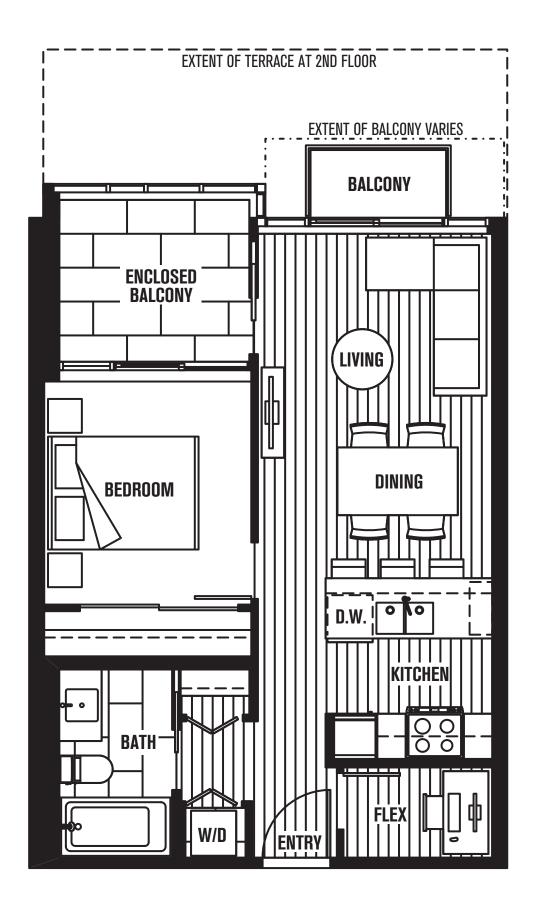

## **PLAN K** 1 BEDROOM + FLEX + EB 601 - 603 SQ FT

52 53 54 55 56 57 59 60 51 65 64 63 62 61

ALSO AVAILABLE ON LEVELS 2, 5 & 6 (L2: 254, 255, 256 & 257)

HASTINGS ST. 3RD FLOOR