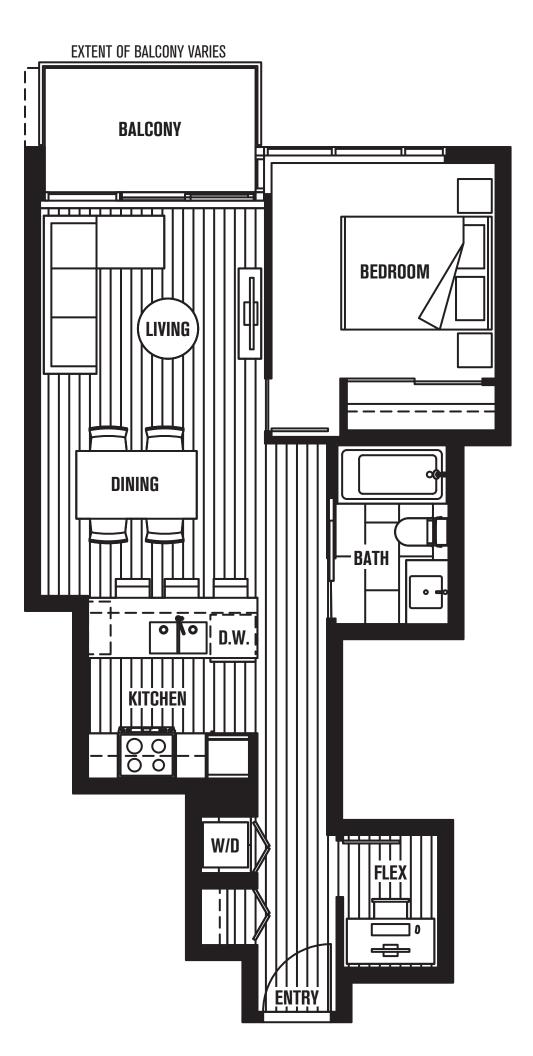

**PLAN A** 1 BEDROOM 452 SQ FT

HASTINGS ST.

9TH FLOOR ALSO AVAILABLE ON LEVELS 8, 10 & PH

**PLAN B** 1 BEDROOM + FLEX 545 - 546 SQ FT

HASTINGS ST.

**9TH FLOOR** ALSO AVAILABLE ON LEVELS 10 & PH

HASTINGS ST.