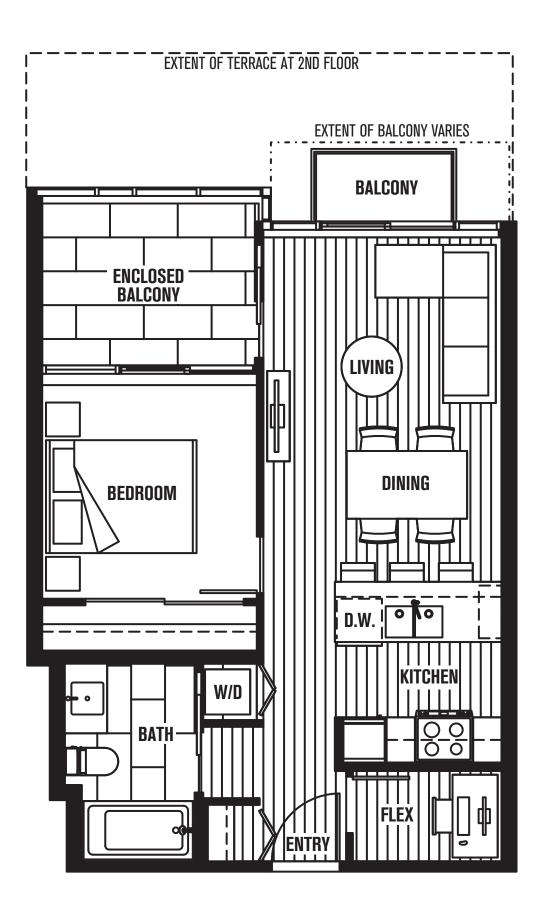

#### 9TH FLOOR

ALSO AVAILABLE ON LEVELS 8, 10 & PH (L8: 807)

**PLAN E** 1 BEDROOM + FLEX + EB 688 - 694 SQ FT

8TH FLOOR

9TH FLOOR ALSO AVAILABLE ON LEVEL 10