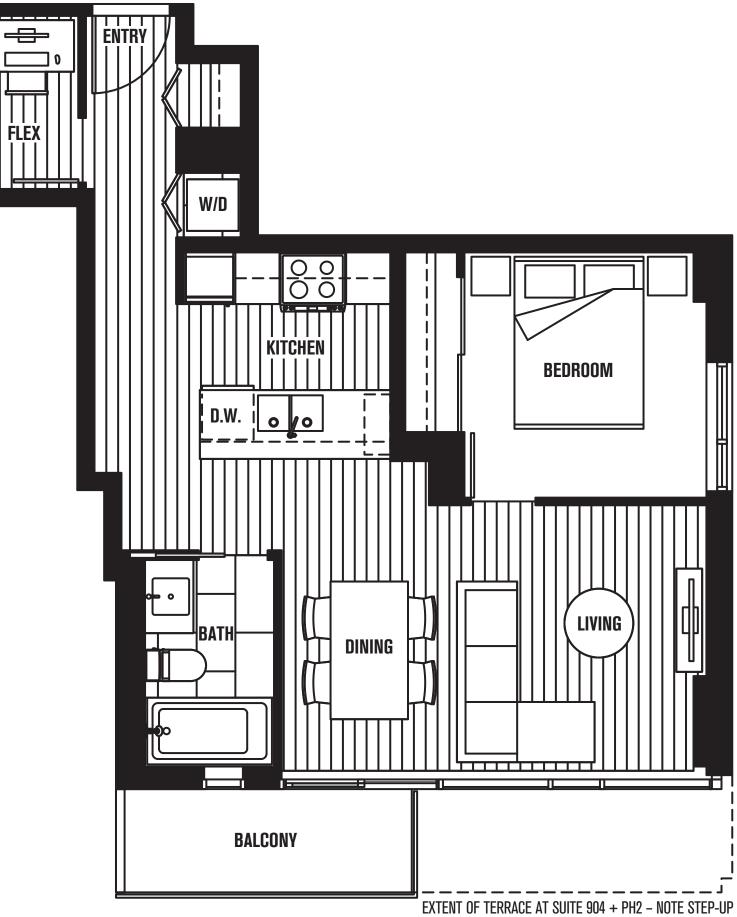

#### 9TH FLOOR

ALSO AVAILABLE ON LEVELS 8, 10 & PH (L8: 807)

**PLAN E** 1 BEDROOM + FLEX + EB 688 - 694 SQ FT

8TH FLOOR

9TH FLOOR ALSO AVAILABLE ON LEVEL 10