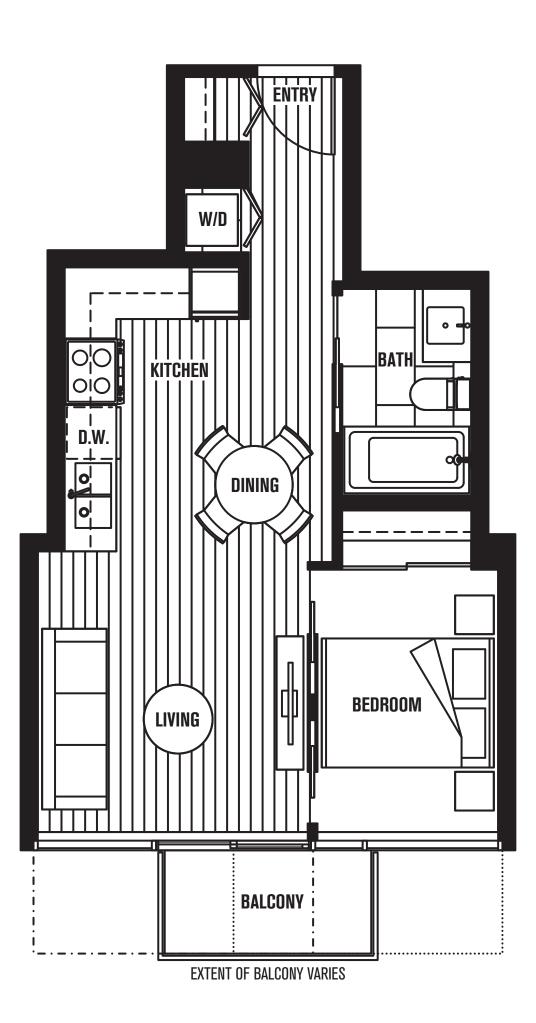

**PLAN A** 1 BEDROOM 452 SQ FT

HASTINGS ST.

9TH FLOOR ALSO AVAILABLE ON LEVELS 8, 10 & PH

**PLAN B** 1 BEDROOM + FLEX 545 - 546 SQ FT

HASTINGS ST.

**9TH FLOOR** ALSO AVAILABLE ON LEVELS 10 & PH

HASTINGS ST.