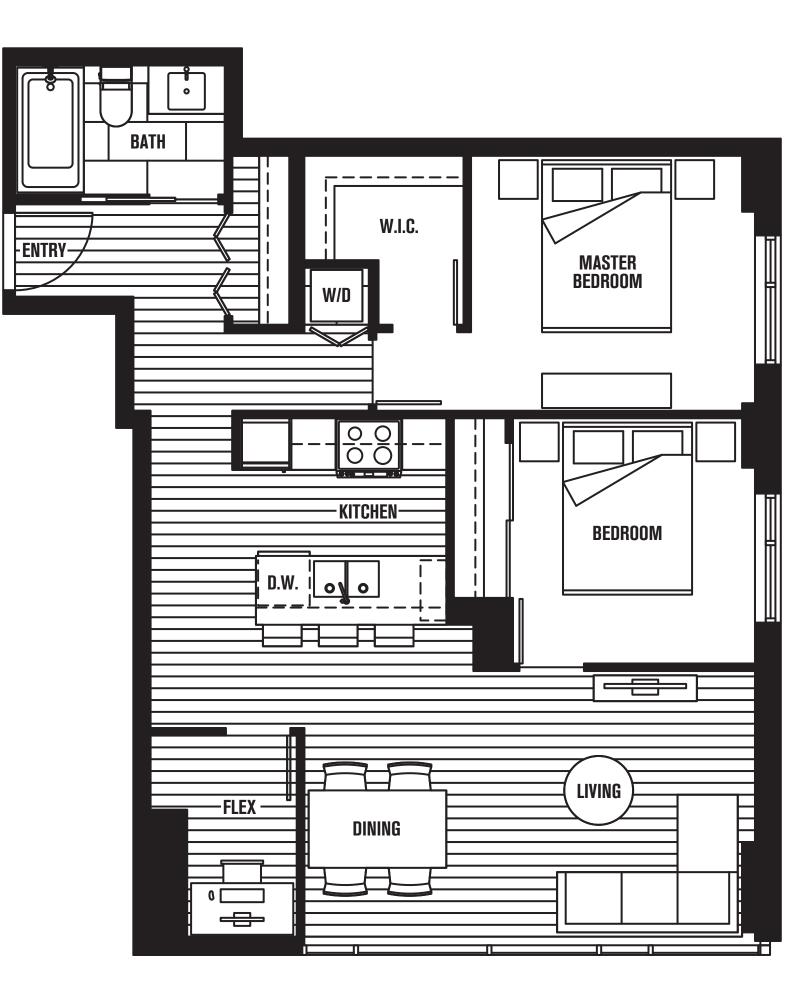

#### **3RD FLOOR** ALSO AVAILABLE ON LEVELS 5 & 6

HASTINGS ST.

PLAN P 2 BEDROOM + FLEX 836 SQ FT

**PLAN Q** 2 BEDROOM 763 SQ FT

NORTH

**PLAN Q1** 2 BEDROOM 760 SQ FT