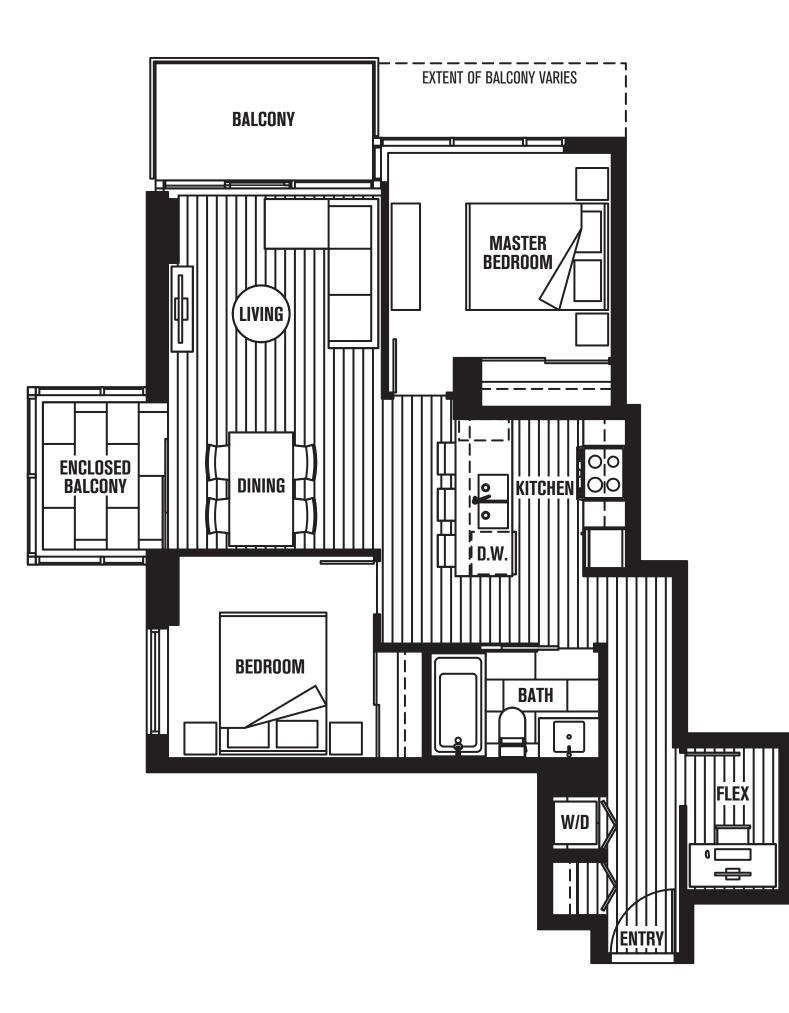

#### 9TH FLOOR

ALSO AVAILABLE ON LEVELS 8, 10 & PH (L8: 807)

**PLAN E** 1 BEDROOM + FLEX + EB 688 - 694 SQ FT

8TH FLOOR

9TH FLOOR ALSO AVAILABLE ON LEVEL 10