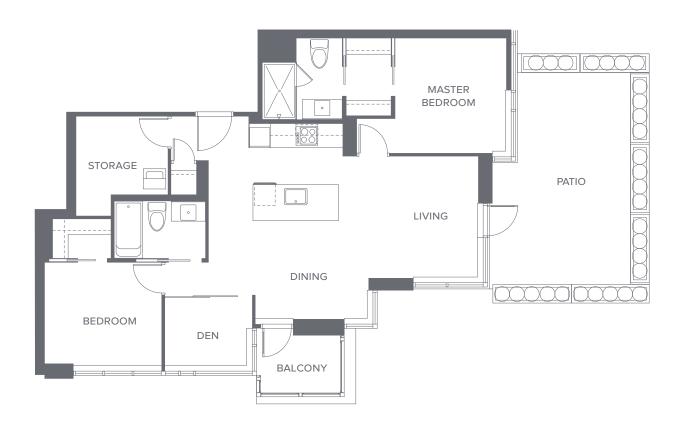

## **O1** | Plan **D1** 2 bedroom + den, 934 sf (floors 21-24, 970 sf)

**O1** | Plan D2 2 bedroom + den, 1,231 sf (Level 30, 1,243 sf)

floor 30 to 32

03 | Plan D2 2 bedroom + den, 1,241 sf

floor 30 to 32

**01** | Plan **D3** 2 bedroom + den, 1,373 sf