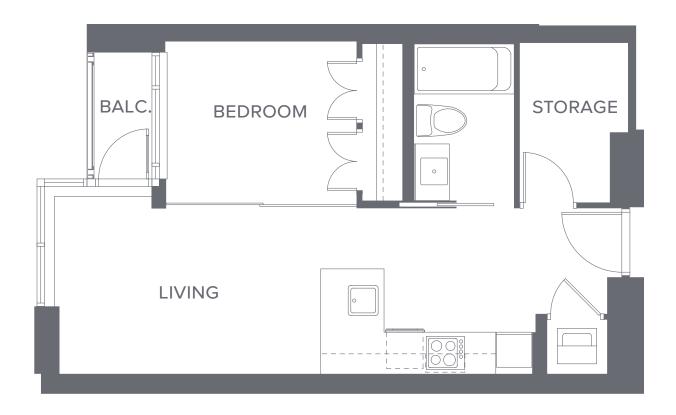

O2 | Plan A3 1 bedroom, 414 sf

O3 | Plan A3 1 bedroom, 414 sf

**05** | Plan **A1** 1 bedroom, 475 sf

O6 | Plan A1 1 bedroom, 474 sf

**06** | Plan **A1** 1 bedroom, 475 sf

**07** | Plan **A1** 1 bedroom, 474 sf

**03** | Plan **A1** 1 bedroom, 475 sf

**05** | Plan **A1** 1 bedroom, 474 sf

**03** | Plan **A1** 1 bedroom, 475 sf

**05** | Plan **A1** 1 bedroom, 474 sf

O1 | Plan A4 1 bedroom, 478 sf

O2 | Plan A4 1 bedroom, 479 sf