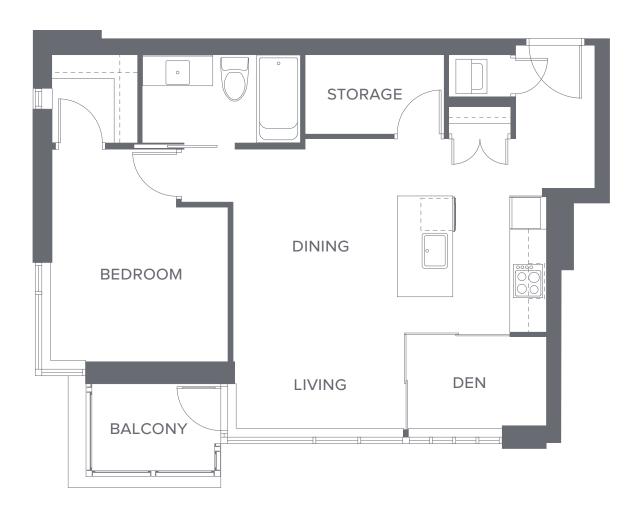

**03** | Plan **A1** 1 bedroom, 475 sf

**05** | Plan **A1** 1 bedroom, 474 sf

**03** | Plan **A1** 1 bedroom, 475 sf

**05** | Plan **A1** 1 bedroom, 474 sf

O1 | Plan A4 1 bedroom, 478 sf

O2 | Plan A4 1 bedroom, 479 sf