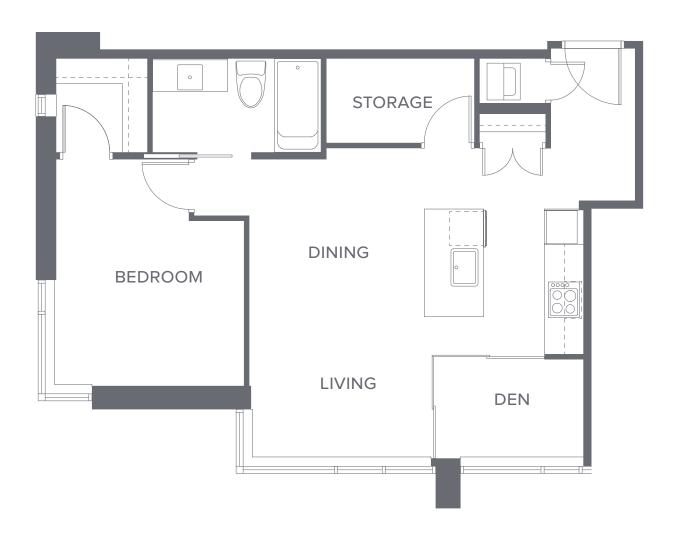

**03** | Plan **A1** 1 bedroom, 475 sf

**05** | Plan **A1** 1 bedroom, 474 sf

**03** | Plan **A1** 1 bedroom, 475 sf

**05** | Plan **A1** 1 bedroom, 474 sf

O1 | Plan A4 1 bedroom, 478 sf

O2 | Plan A4 1 bedroom, 479 sf

**08** | Plan A2 1 bedroom, 567 sf

08 | Plan A2 1 bedroom, 573 sf

O1 | Plan A5 1 bedroom, 657 sf

O3 | Plan B1 1 bedroom + den, 663 sf

O5 | Plan B1 1 bedroom + den, 663 sf

O2 | Plan B1 1 bedroom + den, 664 sf