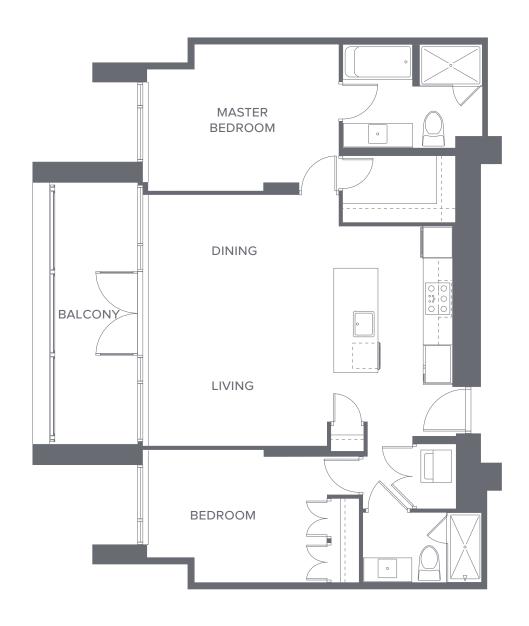

O2 | Plan A3 1 bedroom, 414 sf

O3 | Plan A3 1 bedroom, 414 sf

**05** | Plan **A1** 1 bedroom, 475 sf

O6 | Plan A1 1 bedroom, 474 sf

**06** | Plan **A1** 1 bedroom, 475 sf

**07** | Plan **A1** 1 bedroom, 474 sf