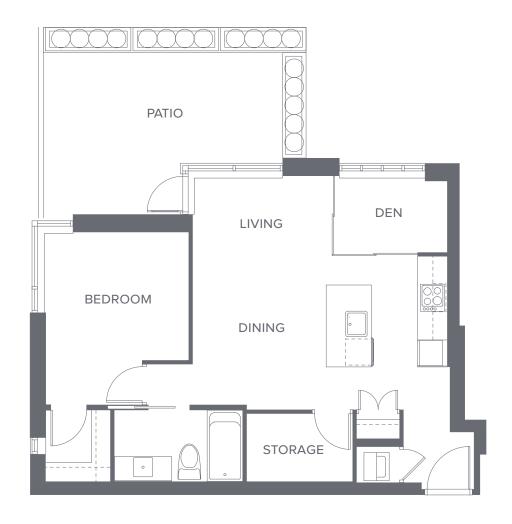

O2 | Plan A3 1 bedroom, 414 sf

O3 | Plan A3 1 bedroom, 414 sf

**05** | Plan **A1** 1 bedroom, 475 sf

O6 | Plan A1 1 bedroom, 474 sf

**06** | Plan **A1** 1 bedroom, 475 sf

**07** | Plan **A1** 1 bedroom, 474 sf

**03** | Plan **A1** 1 bedroom, 475 sf

**05** | Plan **A1** 1 bedroom, 474 sf

**03** | Plan **A1** 1 bedroom, 475 sf

**05** | Plan **A1** 1 bedroom, 474 sf

O1 | Plan A4 1 bedroom, 478 sf

O2 | Plan A4 1 bedroom, 479 sf