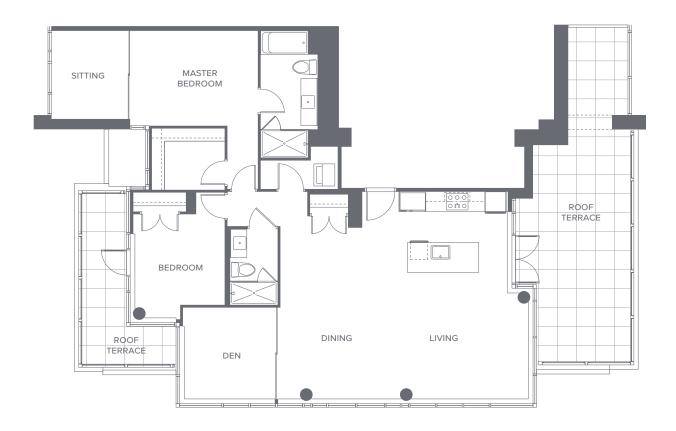

## O1 | Plan D1 2 bedroom + den, 934 sf

## **O1** | Plan **D1** 2 bedroom + den, 934 sf (floors 21-24, 970 sf)

**O1** | Plan D2 2 bedroom + den, 1,231 sf (Level 30, 1,243 sf)

floor 30 to 32

03 | Plan D2 2 bedroom + den, 1,241 sf

floor 30 to 32

**01** | Plan **D3** 2 bedroom + den, 1,373 sf