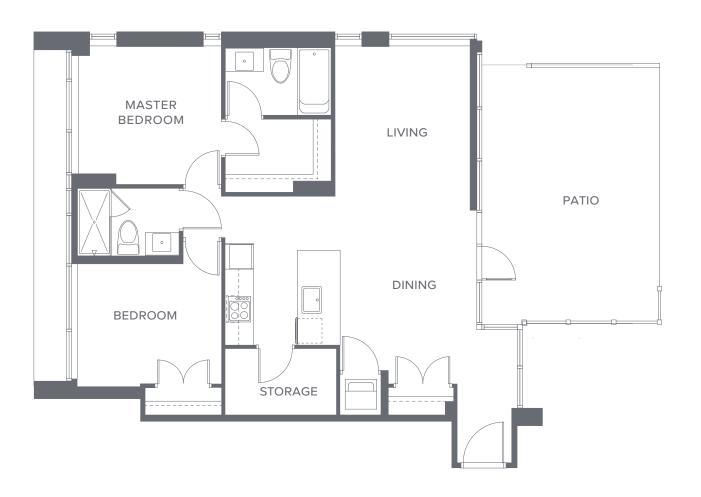

**08** | Plan A2 1 bedroom, 567 sf

08 | Plan A2 1 bedroom, 573 sf

O1 | Plan A5 1 bedroom, 657 sf

O3 | Plan B1 1 bedroom + den, 663 sf

O5 | Plan B1 1 bedroom + den, 663 sf

O2 | Plan B1 1 bedroom + den, 664 sf