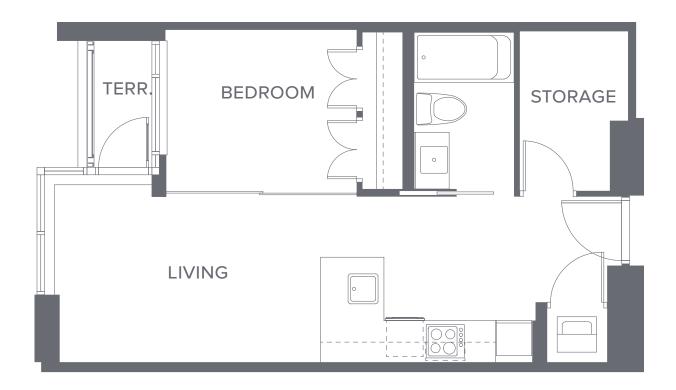

O2 | Plan A3 1 bedroom, 414 sf

O3 | Plan A3 1 bedroom, 414 sf

**05** | Plan **A1** 1 bedroom, 475 sf

O6 | Plan A1 1 bedroom, 474 sf

**06** | Plan **A1** 1 bedroom, 475 sf

**07** | Plan **A1** 1 bedroom, 474 sf

**03** | Plan **A1** 1 bedroom, 475 sf

**05** | Plan **A1** 1 bedroom, 474 sf

**03** | Plan **A1** 1 bedroom, 475 sf

**05** | Plan **A1** 1 bedroom, 474 sf

O1 | Plan A4 1 bedroom, 478 sf

O2 | Plan A4 1 bedroom, 479 sf