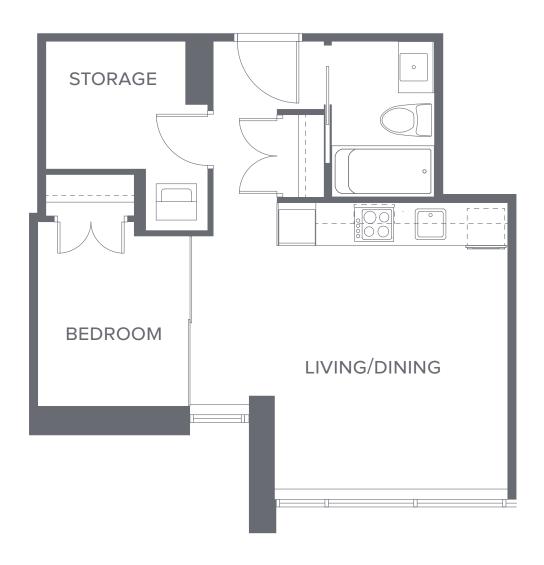

**03** | Plan **A1** 1 bedroom, 475 sf

**05** | Plan **A1** 1 bedroom, 474 sf

**03** | Plan **A1** 1 bedroom, 475 sf

**05** | Plan **A1** 1 bedroom, 474 sf

O1 | Plan A4 1 bedroom, 478 sf

O2 | Plan A4 1 bedroom, 479 sf