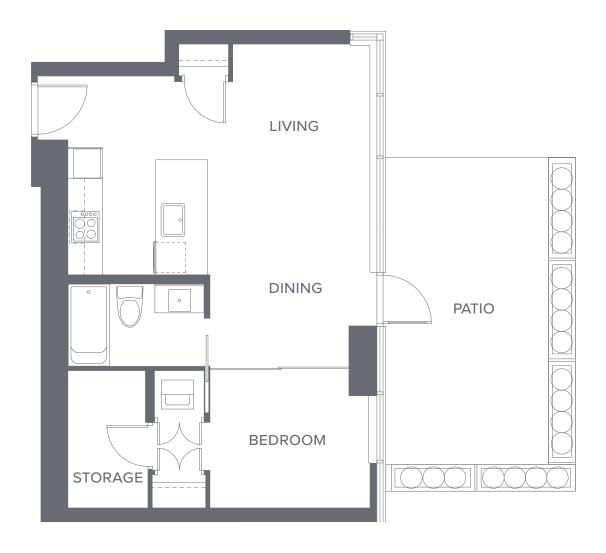

**08** | Plan A2 1 bedroom, 567 sf

08 | Plan A2 1 bedroom, 573 sf

O1 | Plan A5 1 bedroom, 657 sf

O3 | Plan B1 1 bedroom + den, 663 sf

O5 | Plan B1 1 bedroom + den, 663 sf

O2 | Plan B1 1 bedroom + den, 664 sf