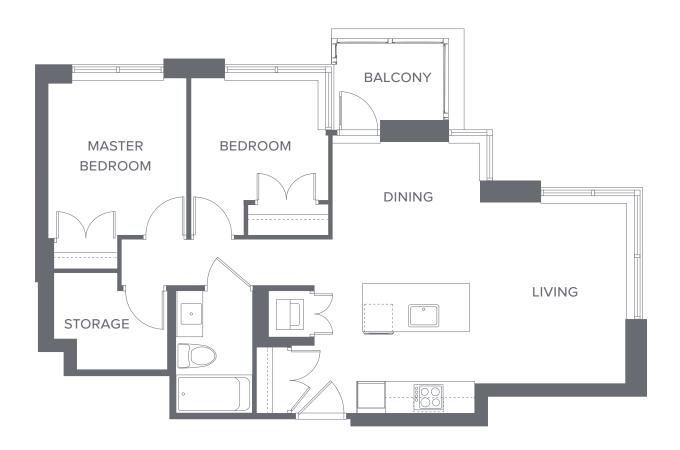

## O2 | Plan B1 1 bedroom + den, 664 sf

06 | Plan B1 1 bedroom + den, 654 sf

08 | Plan B2 1 bedroom + den, 659 sf

07 | Plan B2 1 bedroom + den, 659 sf

**07** | Plan **C1** 2 bedroom, 751 sf

**07** | Plan C1 2 bedroom, 750 sf