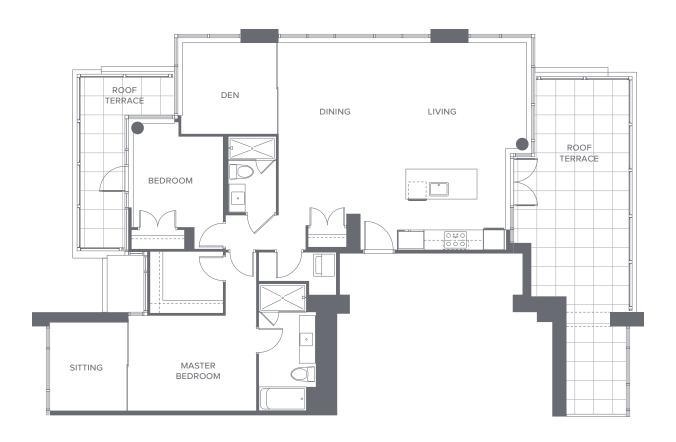

## O2 | Plan B1 1 bedroom + den, 664 sf

06 | Plan B1 1 bedroom + den, 654 sf

08 | Plan B2 1 bedroom + den, 659 sf

07 | Plan B2 1 bedroom + den, 659 sf

**07** | Plan **C1** 2 bedroom, 751 sf

**07** | Plan C1 2 bedroom, 750 sf