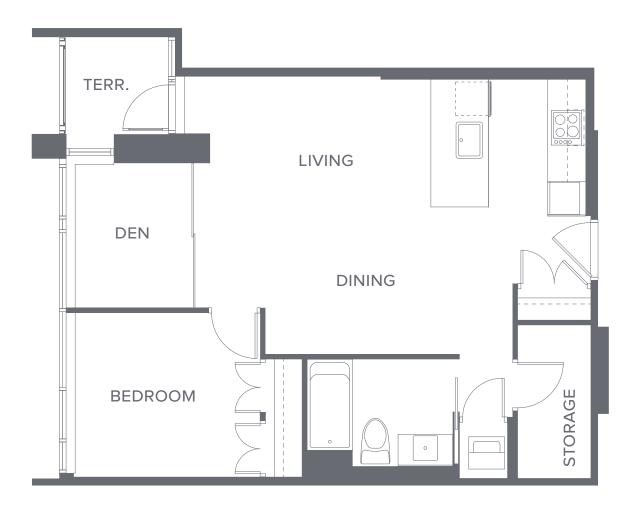

O2 | Plan A3 1 bedroom, 414 sf

O3 | Plan A3 1 bedroom, 414 sf

**05** | Plan **A1** 1 bedroom, 475 sf

O6 | Plan A1 1 bedroom, 474 sf

**06** | Plan **A1** 1 bedroom, 475 sf

**07** | Plan **A1** 1 bedroom, 474 sf

**03** | Plan **A1** 1 bedroom, 475 sf

**05** | Plan **A1** 1 bedroom, 474 sf

**03** | Plan **A1** 1 bedroom, 475 sf

**05** | Plan **A1** 1 bedroom, 474 sf

O1 | Plan A4 1 bedroom, 478 sf

O2 | Plan A4 1 bedroom, 479 sf