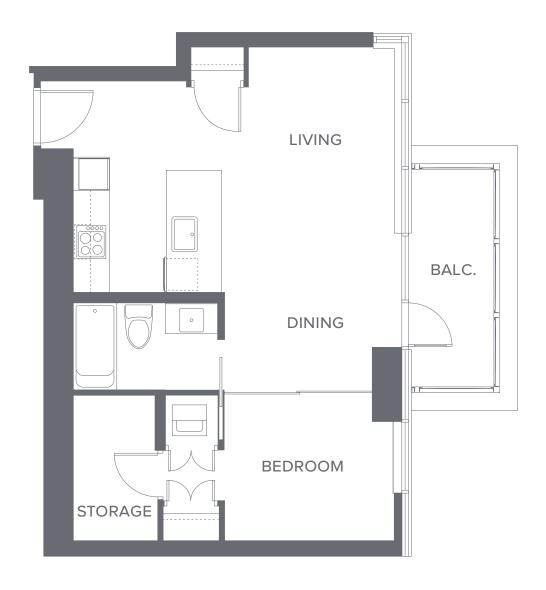

**08** | Plan A2 1 bedroom, 567 sf

08 | Plan A2 1 bedroom, 573 sf

O1 | Plan A5 1 bedroom, 657 sf

O3 | Plan B1 1 bedroom + den, 663 sf

O5 | Plan B1 1 bedroom + den, 663 sf

O2 | Plan B1 1 bedroom + den, 664 sf