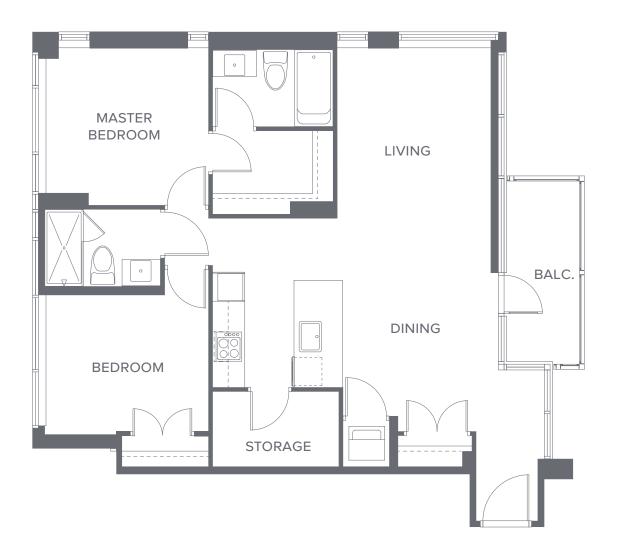

**08** | Plan **C2** 2 bedroom, 918 sf

**09** | Plan **C2** 2 bedroom, 918 sf

O2 | Plan C3 2 bedroom, 934 sf

floor 30 to 32