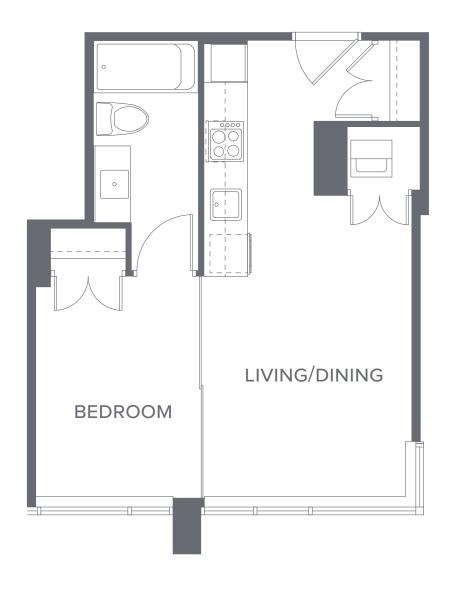

O2 | Plan A3 1 bedroom, 414 sf

O3 | Plan A3 1 bedroom, 414 sf

**05** | Plan **A1** 1 bedroom, 475 sf

O6 | Plan A1 1 bedroom, 474 sf

**06** | Plan **A1** 1 bedroom, 475 sf

**07** | Plan **A1** 1 bedroom, 474 sf