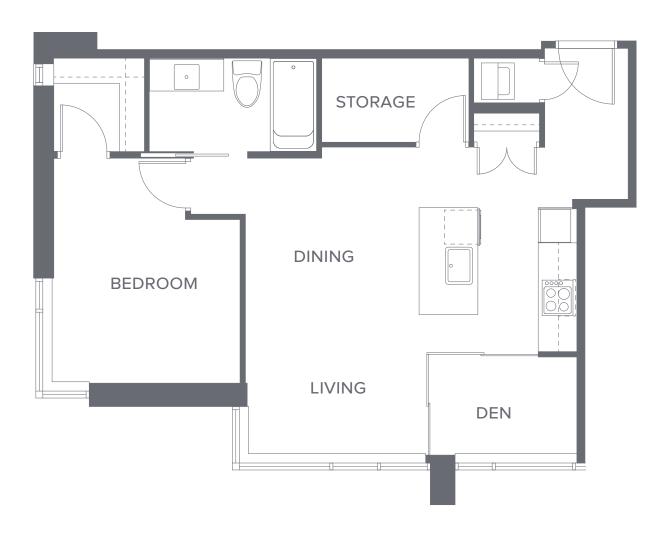

O2 | Plan A3 1 bedroom, 414 sf

O3 | Plan A3 1 bedroom, 414 sf

**05** | Plan **A1** 1 bedroom, 475 sf

O6 | Plan A1 1 bedroom, 474 sf

**06** | Plan **A1** 1 bedroom, 475 sf

**07** | Plan **A1** 1 bedroom, 474 sf