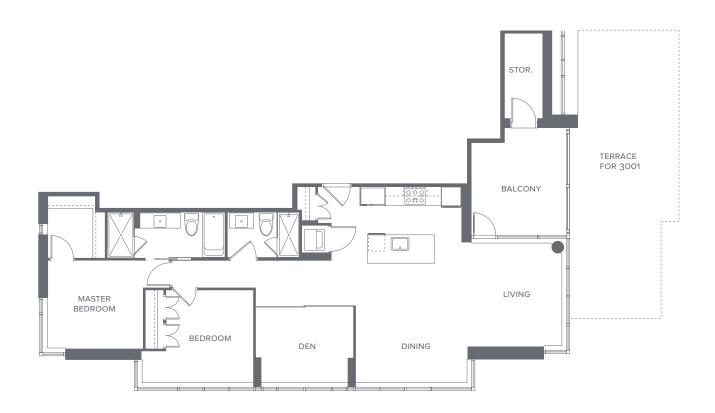

**03** | Plan **A1** 1 bedroom, 475 sf

**05** | Plan **A1** 1 bedroom, 474 sf

**03** | Plan **A1** 1 bedroom, 475 sf

**05** | Plan **A1** 1 bedroom, 474 sf

O1 | Plan A4 1 bedroom, 478 sf

O2 | Plan A4 1 bedroom, 479 sf