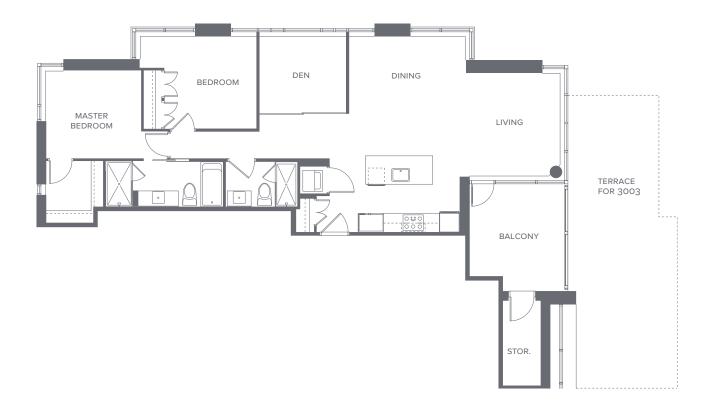

## O2 | Plan B1 1 bedroom + den, 664 sf

06 | Plan B1 1 bedroom + den, 654 sf

08 | Plan B2 1 bedroom + den, 659 sf

07 | Plan B2 1 bedroom + den, 659 sf

**07** | Plan **C1** 2 bedroom, 751 sf

**07** | Plan C1 2 bedroom, 750 sf