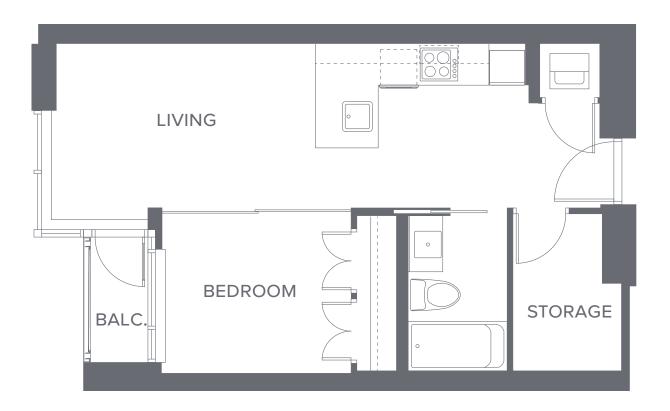

O2 | Plan A3 1 bedroom, 414 sf

O3 | Plan A3 1 bedroom, 414 sf

**05** | Plan **A1** 1 bedroom, 475 sf

O6 | Plan A1 1 bedroom, 474 sf

**06** | Plan **A1** 1 bedroom, 475 sf

**07** | Plan **A1** 1 bedroom, 474 sf

**03** | Plan **A1** 1 bedroom, 475 sf

**05** | Plan **A1** 1 bedroom, 474 sf

**03** | Plan **A1** 1 bedroom, 475 sf

**05** | Plan **A1** 1 bedroom, 474 sf

O1 | Plan A4 1 bedroom, 478 sf

O2 | Plan A4 1 bedroom, 479 sf