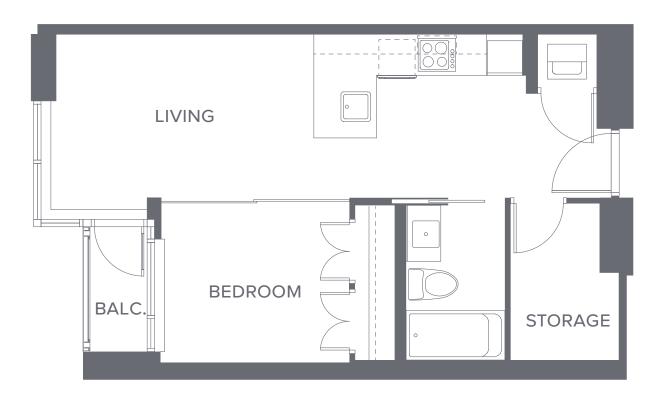

O2 | Plan A3 1 bedroom, 414 sf

O3 | Plan A3 1 bedroom, 414 sf

**05** | Plan **A1** 1 bedroom, 475 sf

O6 | Plan A1 1 bedroom, 474 sf

**06** | Plan **A1** 1 bedroom, 475 sf

**07** | Plan **A1** 1 bedroom, 474 sf

**03** | Plan **A1** 1 bedroom, 475 sf

**05** | Plan **A1** 1 bedroom, 474 sf

**03** | Plan **A1** 1 bedroom, 475 sf

**05** | Plan **A1** 1 bedroom, 474 sf

O1 | Plan A4 1 bedroom, 478 sf

O2 | Plan A4 1 bedroom, 479 sf