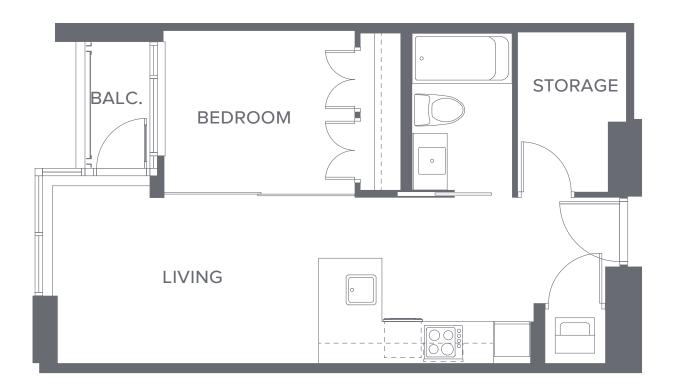

O2 | Plan A3 1 bedroom, 414 sf

O3 | Plan A3 1 bedroom, 414 sf

**05** | Plan **A1** 1 bedroom, 475 sf

O6 | Plan A1 1 bedroom, 474 sf

**06** | Plan **A1** 1 bedroom, 475 sf

**07** | Plan **A1** 1 bedroom, 474 sf

**03** | Plan **A1** 1 bedroom, 475 sf

**05** | Plan **A1** 1 bedroom, 474 sf

**03** | Plan **A1** 1 bedroom, 475 sf

**05** | Plan **A1** 1 bedroom, 474 sf

O1 | Plan A4 1 bedroom, 478 sf

O2 | Plan A4 1 bedroom, 479 sf