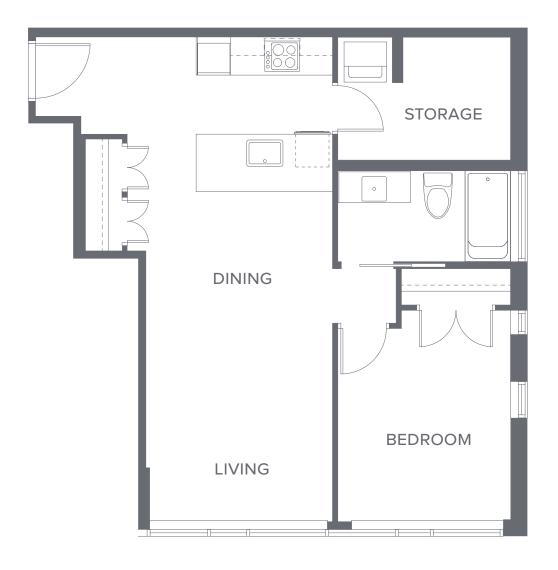

O2 | Plan A3 1 bedroom, 414 sf

O3 | Plan A3 1 bedroom, 414 sf

**05** | Plan **A1** 1 bedroom, 475 sf

O6 | Plan A1 1 bedroom, 474 sf

**06** | Plan **A1** 1 bedroom, 475 sf

**07** | Plan **A1** 1 bedroom, 474 sf

**03** | Plan **A1** 1 bedroom, 475 sf

**05** | Plan **A1** 1 bedroom, 474 sf

**03** | Plan **A1** 1 bedroom, 475 sf

**05** | Plan **A1** 1 bedroom, 474 sf

O1 | Plan A4 1 bedroom, 478 sf

O2 | Plan A4 1 bedroom, 479 sf