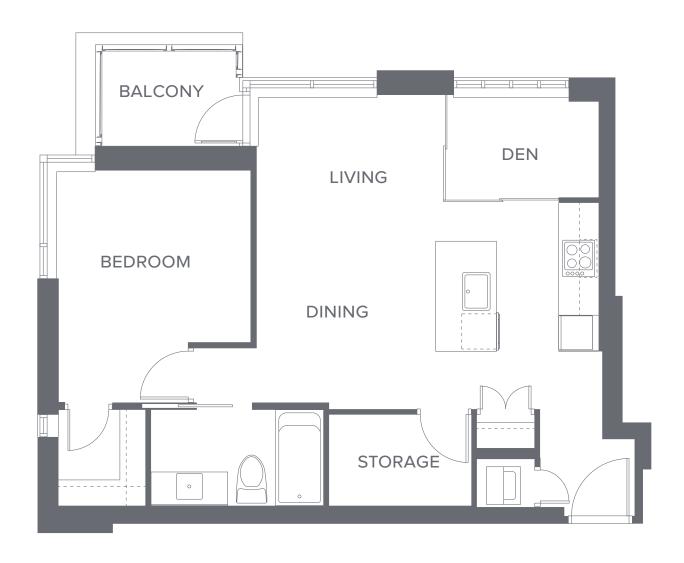

bedroom, 475 sf







O6 | Plan A1 1 bedroom, 474 sf







**06** | Plan **A1** 1 bedroom, 475 sf







**07** | Plan **A1** 1 bedroom, 474 sf







**03** | Plan **A1** 1 bedroom, 475 sf







**05** | Plan **A1** 1 bedroom, 474 sf







**03** | Plan **A1** 1 bedroom, 475 sf







**05** | Plan **A1** 1 bedroom, 474 sf







O1 | Plan A4 1 bedroom, 478 sf







O2 | Plan A4 1 bedroom, 479 sf







**08** | Plan A2 1 bedroom, 567 sf







08 | Plan A2 1 bedroom, 573 sf







O1 | Plan A5 1 bedroom, 657 sf







O3 | Plan B1 1 bedroom + den, 663 sf







O5 | Plan B1 1 bedroom + den, 663 sf







O2 | Plan B1 1 bedroom + den, 664 sf







## **06** | Plan B1 1 bedroom + den, 654 sf







## O2 | Plan B1 1 bedroom + den, 664 sf







06 | Plan B1 1 bedroom + den, 654 sf







08 | Plan B2 1 bedroom + den, 659 sf







07 | Plan B2 1 bedroom + den, 659 sf







**07** | Plan **C1** 2 bedroom, 751 sf







**07** | Plan C1 2 bedroom, 750 sf







**08** | Plan **C2** 2 bedroom, 918 sf







**09** | Plan **C2** 2 bedroom, 918 sf







O2 | Plan C3 2 bedroom, 934 sf

floor 30 to 32







## O1 | Plan D1 2 bedroom + den, 934 sf







## **O1** | Plan **D1** 2 bedroom + den, 934 sf (floors 21-24, 970 sf)







**O1** | Plan D2 2 bedroom + den, 1,231 sf (Level 30, 1,243 sf)

floor 30 to 32







03 | Plan D2 2 bedroom + den, 1,241 sf

floor 30 to 32







**01** | Plan **D3** 2 bedroom + den, 1,373 sf







**02** | Plan **D3** 2 bedroom + den, 1,378 sf