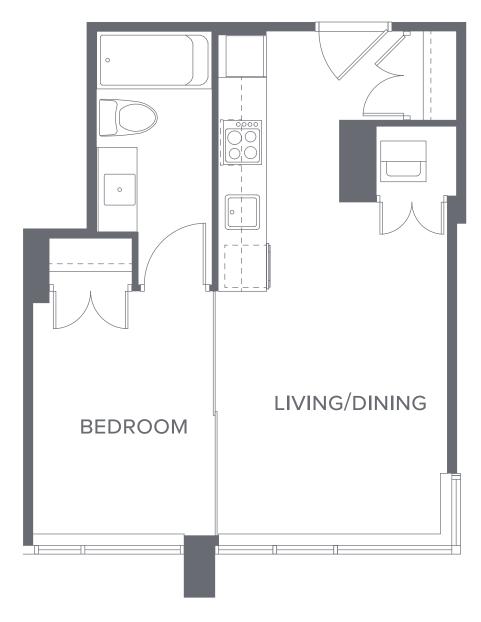

O2 | Plan A3 1 bedroom, 414 sf

O3 | Plan A3 1 bedroom, 414 sf

**05** | Plan **A1** 1 bedroom, 475 sf

O6 | Plan A1 1 bedroom, 474 sf

**06** | Plan **A1** 1 bedroom, 475 sf

**07** | Plan **A1** 1 bedroom, 474 sf