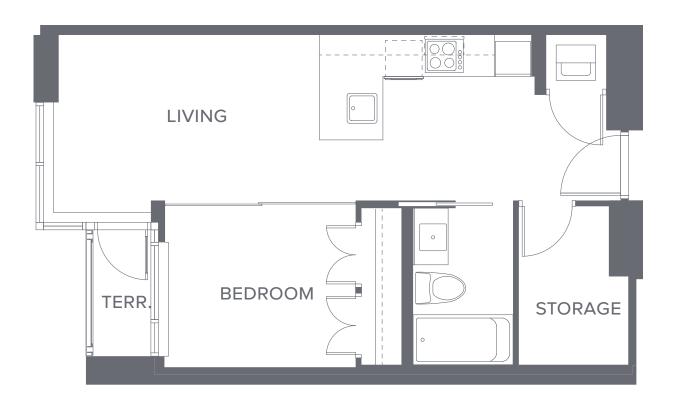

O2 | Plan A3 1 bedroom, 414 sf

O3 | Plan A3 1 bedroom, 414 sf

**05** | Plan **A1** 1 bedroom, 475 sf

O6 | Plan A1 1 bedroom, 474 sf

**06** | Plan **A1** 1 bedroom, 475 sf

**07** | Plan **A1** 1 bedroom, 474 sf

**03** | Plan **A1** 1 bedroom, 475 sf

**05** | Plan **A1** 1 bedroom, 474 sf

**03** | Plan **A1** 1 bedroom, 475 sf

**05** | Plan **A1** 1 bedroom, 474 sf

O1 | Plan A4 1 bedroom, 478 sf

O2 | Plan A4 1 bedroom, 479 sf