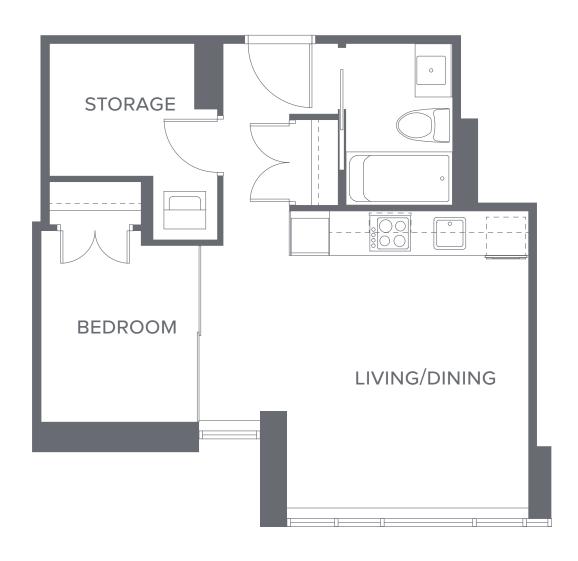

O2 | Plan A3 1 bedroom, 414 sf

O3 | Plan A3 1 bedroom, 414 sf

**05** | Plan **A1** 1 bedroom, 475 sf

O6 | Plan A1 1 bedroom, 474 sf

**06** | Plan **A1** 1 bedroom, 475 sf

**07** | Plan **A1** 1 bedroom, 474 sf