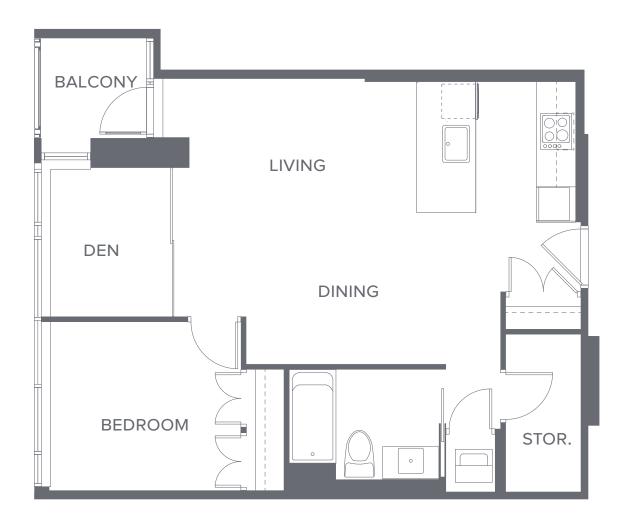

## O2 | Plan B1 1 bedroom + den, 664 sf

06 | Plan B1 1 bedroom + den, 654 sf

08 | Plan B2 1 bedroom + den, 659 sf

07 | Plan B2 1 bedroom + den, 659 sf

**07** | Plan **C1** 2 bedroom, 751 sf

**07** | Plan C1 2 bedroom, 750 sf