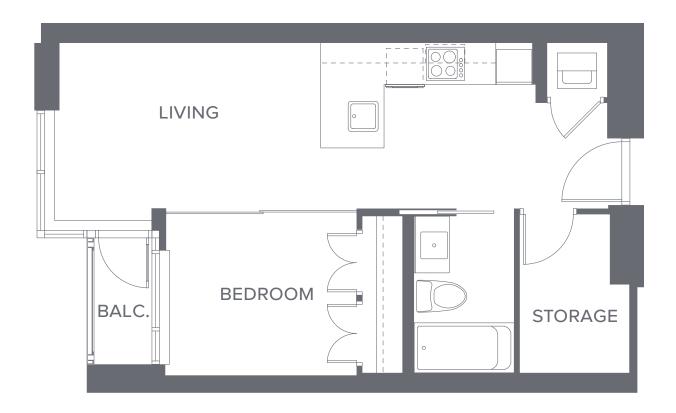

O2 | Plan A3 1 bedroom, 414 sf

O3 | Plan A3 1 bedroom, 414 sf

**05** | Plan **A1** 1 bedroom, 475 sf

O6 | Plan A1 1 bedroom, 474 sf

**06** | Plan **A1** 1 bedroom, 475 sf

**07** | Plan **A1** 1 bedroom, 474 sf

**03** | Plan **A1** 1 bedroom, 475 sf

**05** | Plan **A1** 1 bedroom, 474 sf

**03** | Plan **A1** 1 bedroom, 475 sf

**05** | Plan **A1** 1 bedroom, 474 sf

O1 | Plan A4 1 bedroom, 478 sf

O2 | Plan A4 1 bedroom, 479 sf