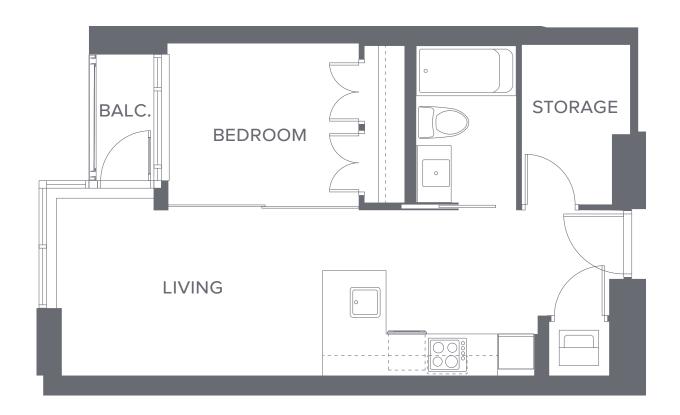

**03** | Plan **A1** 1 bedroom, 475 sf

**05** | Plan **A1** 1 bedroom, 474 sf

**03** | Plan **A1** 1 bedroom, 475 sf

**05** | Plan **A1** 1 bedroom, 474 sf

O1 | Plan A4 1 bedroom, 478 sf

O2 | Plan A4 1 bedroom, 479 sf