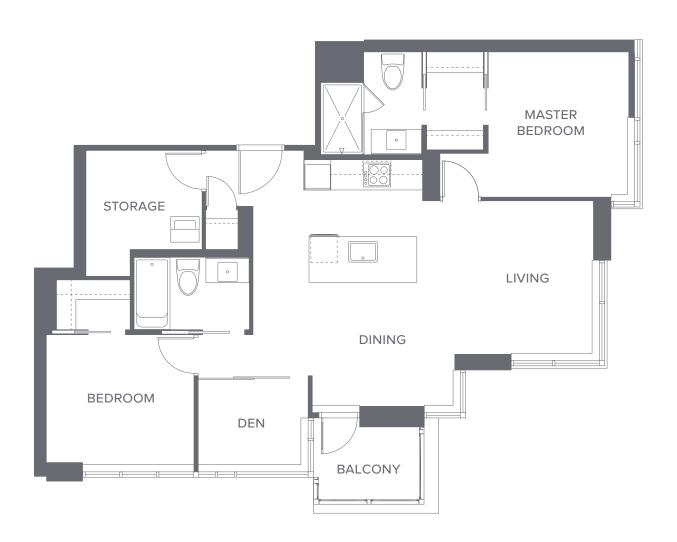

## **O1** | Plan **D1** 2 bedroom + den, 934 sf (floors 21-24, 970 sf)

**O1** | Plan D2 2 bedroom + den, 1,231 sf (Level 30, 1,243 sf)

floor 30 to 32

03 | Plan D2 2 bedroom + den, 1,241 sf

floor 30 to 32

**01** | Plan **D3** 2 bedroom + den, 1,373 sf