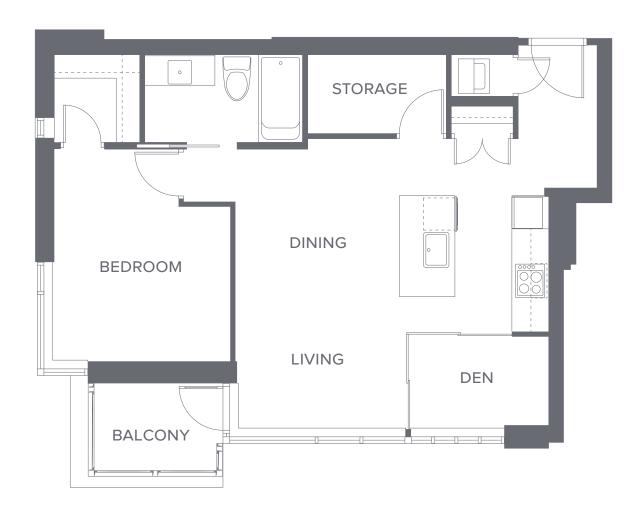

## **06** | Plan B1 1 bedroom + den, 654 sf

## O2 | Plan B1 1 bedroom + den, 664 sf

06 | Plan B1 1 bedroom + den, 654 sf

08 | Plan B2 1 bedroom + den, 659 sf

07 | Plan B2 1 bedroom + den, 659 sf

**07** | Plan **C1** 2 bedroom, 751 sf

**07** | Plan C1 2 bedroom, 750 sf