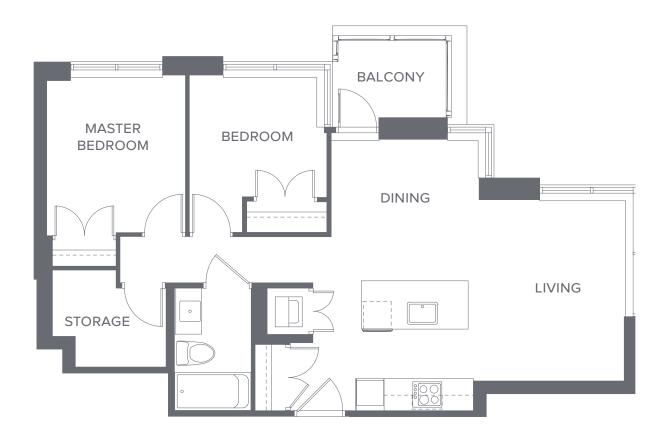

## O2 | Plan B1 1 bedroom + den, 664 sf

06 | Plan B1 1 bedroom + den, 654 sf

08 | Plan B2 1 bedroom + den, 659 sf

07 | Plan B2 1 bedroom + den, 659 sf

**07** | Plan **C1** 2 bedroom, 751 sf

**07** | Plan C1 2 bedroom, 750 sf