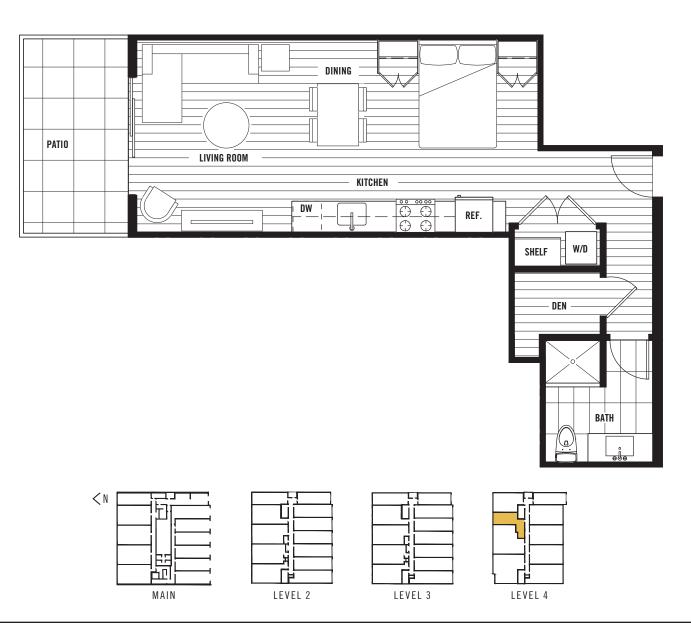

#### JUNIOR 2 BEDROOM + DEN

LIVING: 774 - 786 SQ FT / PATIO: 309 - 315 SQ FT

2 BEDROOM + DEN

LIVING: 800 SQ FT / PATIO: 136 - 279 SQ FT

2 BEDROOM

LIVING: 718 SQ FT / PATIO: 136 - 279 SQ FT

2 BEDROOM + DEN

LIVING: 800 SQ FT / PATIO: 136 - 279 SQ FT