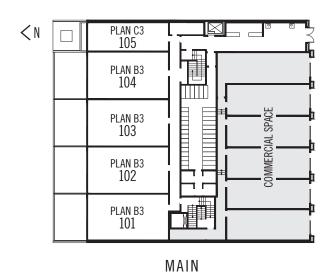

# SITE PLAN

LEVEL 3

LEVEL 2

LEVEL 4

1 BEDROOM

LIVING: 585 SQ FT / PATIO: 24 SQ FT