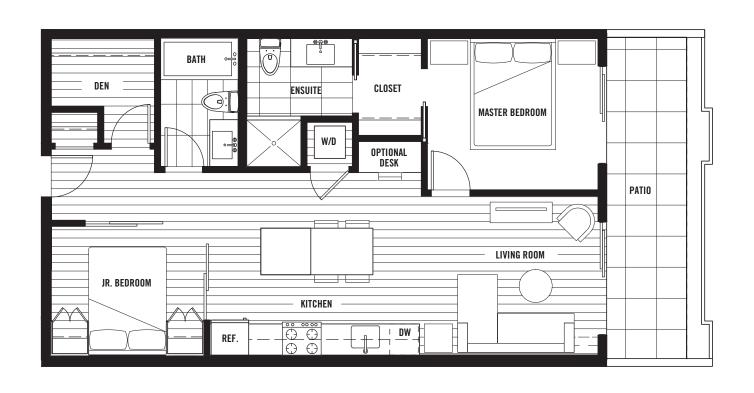

#### JUNIOR 2 BEDROOM + DEN

LIVING: 774 - 786 SQ FT / PATIO: 309 - 315 SQ FT

2 BEDROOM + DEN

LIVING: 800 SQ FT / PATIO: 136 - 279 SQ FT

2 BEDROOM

LIVING: 718 SQ FT / PATIO: 136 - 279 SQ FT

2 BEDROOM + DEN

LIVING: 800 SQ FT / PATIO: 136 - 279 SQ FT

#### PLAN D

3 BEDROOM

LIVING: 961 SQ FT / PATIO: 243 SQ FT

### PLAN D2

3 BEDROOM

LIVING: 971 SQ FT / PATIO: 220 SQ FT

1 BEDROOM + DEN

LIVING: 656 SQ FT / PATIO: 149 SQ FT