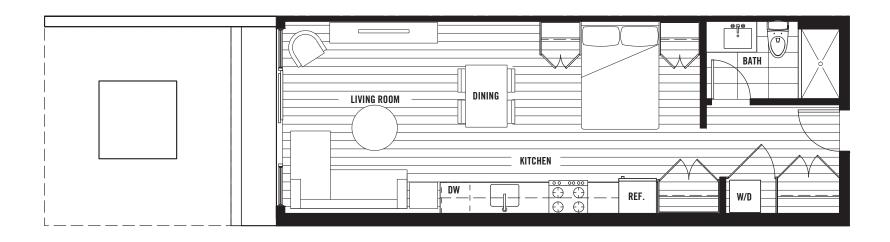

#### PLAN D

3 BEDROOM

LIVING: 961 SQ FT / PATIO: 243 SQ FT

### PLAN D2

3 BEDROOM

LIVING: 971 SQ FT / PATIO: 220 SQ FT

1 BEDROOM + DEN

LIVING: 656 SQ FT / PATIO: 149 SQ FT