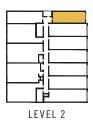

# SITE PLAN

LEVEL 3

LEVEL 2

LEVEL 4

1 BEDROOM

LIVING: 585 SQ FT / PATIO: 24 SQ FT