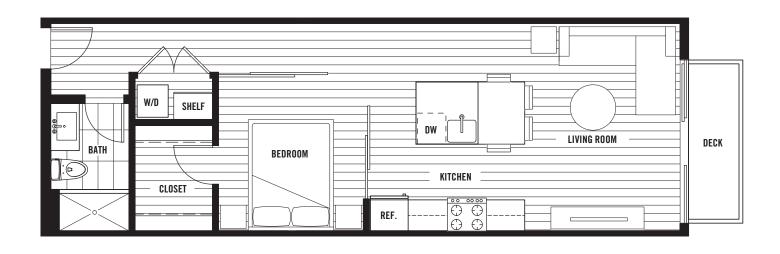

## PLAN A2

1 BEDROOM

LIVING: 628 SQ FT / PATIO: 24 SQ FT

2 BEDROOM

LIVING: 735 SQ FT / PATIO: 138 - 282 SQ FT

JUNIOR 2 BEDROOM + DEN

LIVING: 765 SQ FT / PATIO: 133 SQ FT