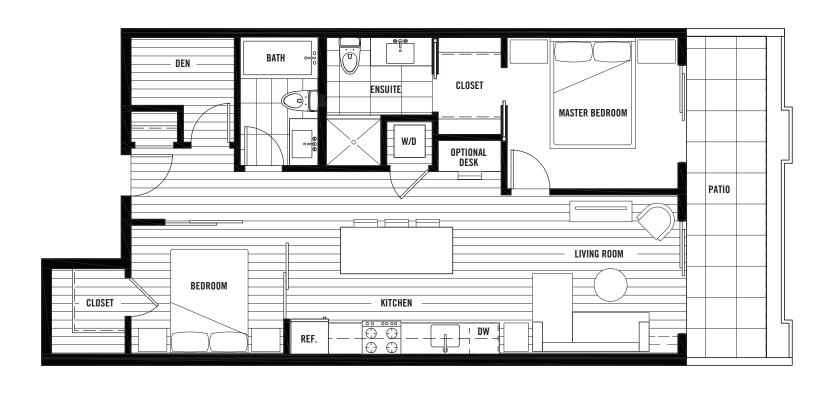

#### JUNIOR 2 BEDROOM + DEN

LIVING: 774 - 786 SQ FT / PATIO: 309 - 315 SQ FT

2 BEDROOM + DEN

LIVING: 800 SQ FT / PATIO: 136 - 279 SQ FT

2 BEDROOM

LIVING: 718 SQ FT / PATIO: 136 - 279 SQ FT

2 BEDROOM + DEN

LIVING: 800 SQ FT / PATIO: 136 - 279 SQ FT