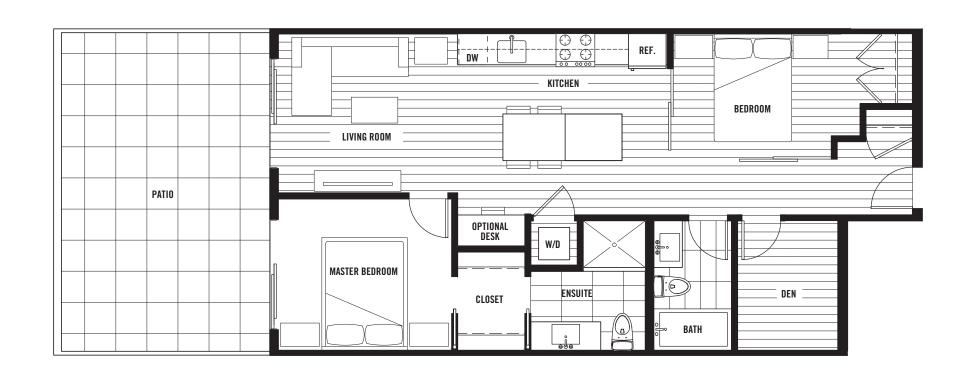

#### JUNIOR 2 BEDROOM + DEN

LIVING: 774 - 786 SQ FT / PATIO: 309 - 315 SQ FT

2 BEDROOM + DEN

LIVING: 800 SQ FT / PATIO: 136 - 279 SQ FT

2 BEDROOM

LIVING: 718 SQ FT / PATIO: 136 - 279 SQ FT

2 BEDROOM + DEN

LIVING: 800 SQ FT / PATIO: 136 - 279 SQ FT