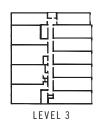

# SITE PLAN

LEVEL 3

LEVEL 2

LEVEL 4

1 BEDROOM

LIVING: 585 SQ FT / PATIO: 24 SQ FT