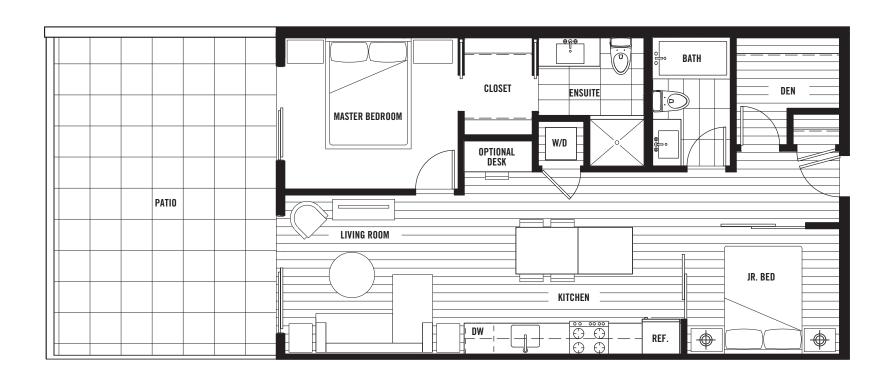

#### JUNIOR 2 BEDROOM + DEN

LIVING: 774 - 786 SQ FT / PATIO: 309 - 315 SQ FT

2 BEDROOM + DEN

LIVING: 800 SQ FT / PATIO: 136 - 279 SQ FT

2 BEDROOM

LIVING: 718 SQ FT / PATIO: 136 - 279 SQ FT

2 BEDROOM + DEN

LIVING: 800 SQ FT / PATIO: 136 - 279 SQ FT