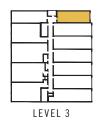

# SITE PLAN

LEVEL 3

LEVEL 2

LEVEL 4

1 BEDROOM

LIVING: 585 SQ FT / PATIO: 24 SQ FT