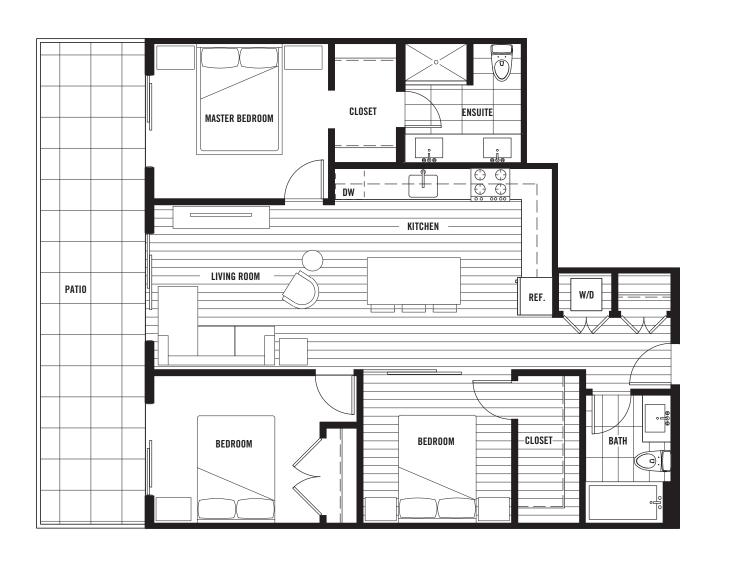

#### PLAN D

3 BEDROOM

LIVING: 961 SQ FT / PATIO: 243 SQ FT

### PLAN D2

3 BEDROOM

LIVING: 971 SQ FT / PATIO: 220 SQ FT

1 BEDROOM + DEN

LIVING: 656 SQ FT / PATIO: 149 SQ FT