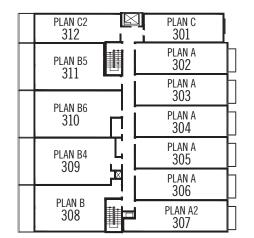

# SITE PLAN

LEVEL 3

LEVEL 2

LEVEL 4

1 BEDROOM

LIVING: 585 SQ FT / PATIO: 24 SQ FT

## PLAN A2

1 BEDROOM

LIVING: 628 SQ FT / PATIO: 24 SQ FT

2 BEDROOM

LIVING: 735 SQ FT / PATIO: 138 - 282 SQ FT

JUNIOR 2 BEDROOM + DEN

LIVING: 765 SQ FT / PATIO: 133 SQ FT

#### JUNIOR 2 BEDROOM + DEN

LIVING: 774 - 786 SQ FT / PATIO: 309 - 315 SQ FT

2 BEDROOM + DEN

LIVING: 800 SQ FT / PATIO: 136 - 279 SQ FT

2 BEDROOM

LIVING: 718 SQ FT / PATIO: 136 - 279 SQ FT

2 BEDROOM + DEN

LIVING: 800 SQ FT / PATIO: 136 - 279 SQ FT