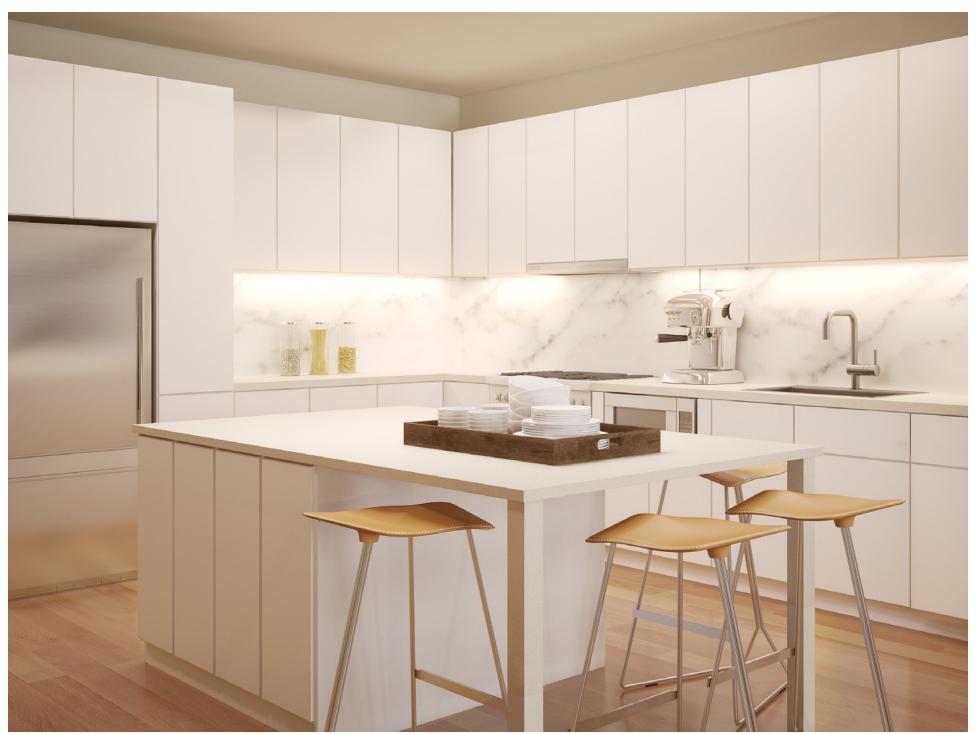

#### 38 MODERN BRICK RESIDENCES

604.779.0091

LIVEATOXFORD.COM

D PLAN KITCHEN IN WHITE SCHEME

D PLAN BATHROOM IN WHITE SCHEME

D PLAN LIVING ROOM IN WHITE SCHEME

#### **DISTINCTIVE KITCHENS**

- Durable yet lustrous solid Quartzite countertops with corresponding backsplash in Pure White & Alpine Mist
- European-style, square edge cabinets in Frosty White or Eucalyptus with sleek aluminum handles
- Sophisticated & simple stainless steel undermount sink with versatile dual-spray pull down faucet & garburator

#### Gourmet Stainless Steel Appliance Package:

- » Fisher & Paykel ActiveSmart 17 cu.ft. refrigerator with counter-depth bottom freezer
- » Porter & Charles 30" dual fuel range oven
- » Perfekt Glide 30" hood fan
- » General Electric built-in microwave oven
- » General Electric 24" integrated dishwasher