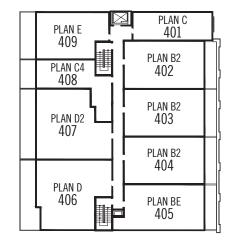

# SITE PLAN

LEVEL 3

LEVEL 2

LEVEL 4

1 BEDROOM

LIVING: 585 SQ FT / PATIO: 24 SQ FT

#### PLAN D

3 BEDROOM

LIVING: 961 SQ FT / PATIO: 243 SQ FT

### PLAN D2

3 BEDROOM

LIVING: 971 SQ FT / PATIO: 220 SQ FT

1 BEDROOM + DEN

LIVING: 656 SQ FT / PATIO: 149 SQ FT