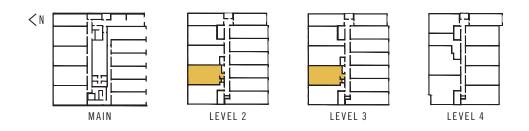

# SITE PLAN

LEVEL 3

LEVEL 2

LEVEL 4

1 BEDROOM

LIVING: 585 SQ FT / PATIO: 24 SQ FT