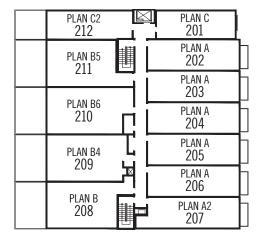

# SITE PLAN

LEVEL 3

LEVEL 2

LEVEL 4

1 BEDROOM

LIVING: 585 SQ FT / PATIO: 24 SQ FT

## PLAN A2

1 BEDROOM

LIVING: 628 SQ FT / PATIO: 24 SQ FT

2 BEDROOM

LIVING: 735 SQ FT / PATIO: 138 - 282 SQ FT

JUNIOR 2 BEDROOM + DEN

LIVING: 765 SQ FT / PATIO: 133 SQ FT

#### JUNIOR 2 BEDROOM + DEN

LIVING: 774 - 786 SQ FT / PATIO: 309 - 315 SQ FT

2 BEDROOM + DEN

LIVING: 800 SQ FT / PATIO: 136 - 279 SQ FT

2 BEDROOM

LIVING: 718 SQ FT / PATIO: 136 - 279 SQ FT

2 BEDROOM + DEN

LIVING: 800 SQ FT / PATIO: 136 - 279 SQ FT