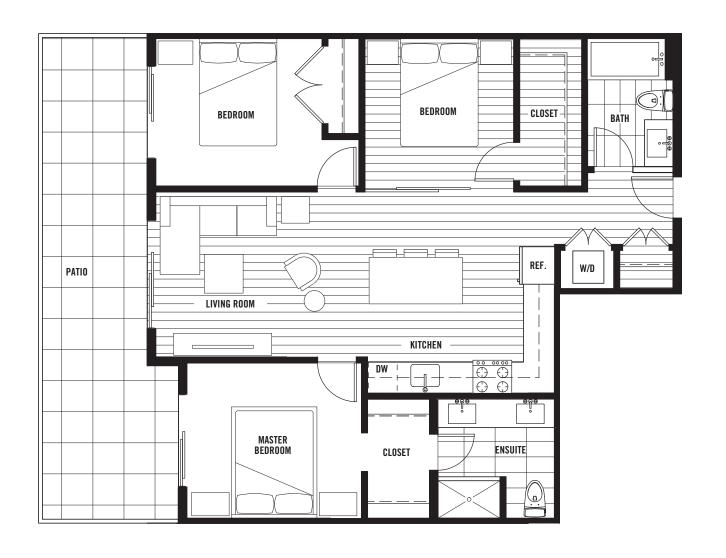

#### PLAN D

3 BEDROOM

LIVING: 961 SQ FT / PATIO: 243 SQ FT

### PLAN D2

3 BEDROOM

LIVING: 971 SQ FT / PATIO: 220 SQ FT

1 BEDROOM + DEN

LIVING: 656 SQ FT / PATIO: 149 SQ FT