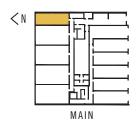

# SITE PLAN

LEVEL 3

LEVEL 2

LEVEL 4

1 BEDROOM

LIVING: 585 SQ FT / PATIO: 24 SQ FT