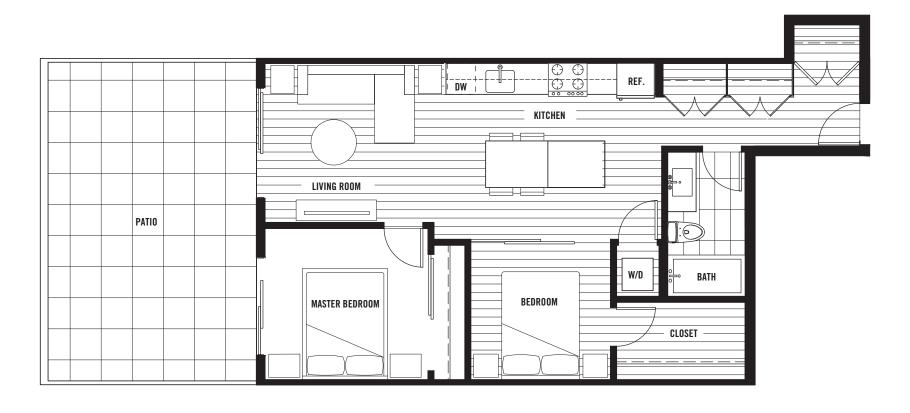

## PLAN A2

1 BEDROOM

LIVING: 628 SQ FT / PATIO: 24 SQ FT

2 BEDROOM

LIVING: 735 SQ FT / PATIO: 138 - 282 SQ FT

JUNIOR 2 BEDROOM + DEN

LIVING: 765 SQ FT / PATIO: 133 SQ FT