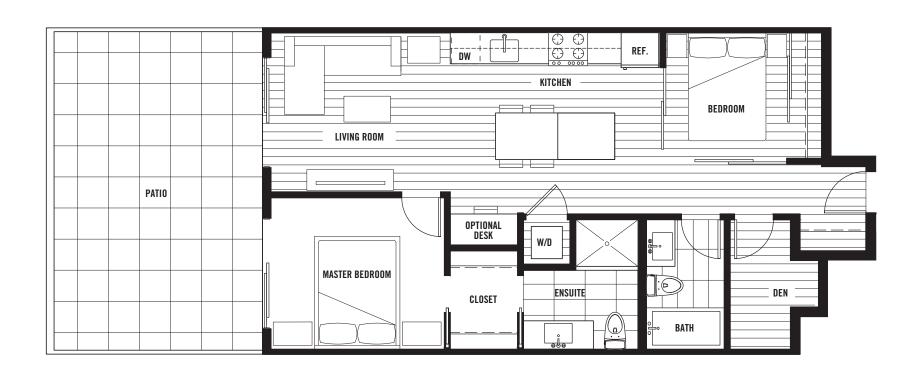

#### JUNIOR 2 BEDROOM + DEN

LIVING: 774 - 786 SQ FT / PATIO: 309 - 315 SQ FT

2 BEDROOM + DEN

LIVING: 800 SQ FT / PATIO: 136 - 279 SQ FT

2 BEDROOM

LIVING: 718 SQ FT / PATIO: 136 - 279 SQ FT

2 BEDROOM + DEN

LIVING: 800 SQ FT / PATIO: 136 - 279 SQ FT