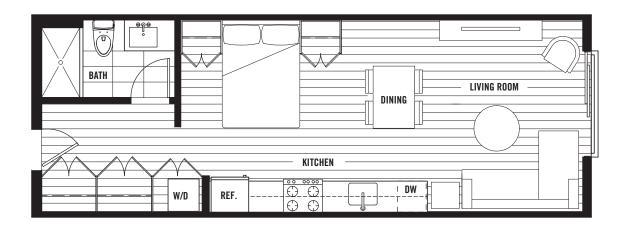

2 BEDROOM + DEN

LIVING: 805 SQ FT / PATIO: 138 SQ FT

STUDIO

LIVING: 477 SQ FT

STUDIO

LIVING: 511 SQ FT / PATIO: 86 - 176 SQ FT

STUDIO

LIVING: 487 SQ FT