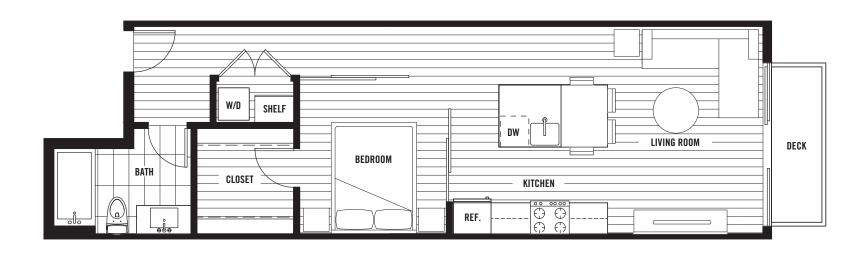

# SITE PLAN

LEVEL 3

LEVEL 2

LEVEL 4

1 BEDROOM

LIVING: 585 SQ FT / PATIO: 24 SQ FT