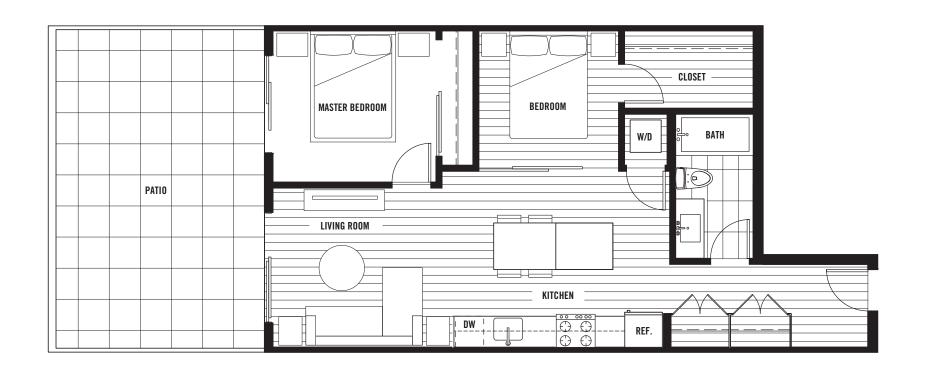

## PLAN A2

1 BEDROOM

LIVING: 628 SQ FT / PATIO: 24 SQ FT

2 BEDROOM

LIVING: 735 SQ FT / PATIO: 138 - 282 SQ FT

JUNIOR 2 BEDROOM + DEN

LIVING: 765 SQ FT / PATIO: 133 SQ FT

#### JUNIOR 2 BEDROOM + DEN

LIVING: 774 - 786 SQ FT / PATIO: 309 - 315 SQ FT

2 BEDROOM + DEN

LIVING: 800 SQ FT / PATIO: 136 - 279 SQ FT

2 BEDROOM

LIVING: 718 SQ FT / PATIO: 136 - 279 SQ FT

2 BEDROOM + DEN

LIVING: 800 SQ FT / PATIO: 136 - 279 SQ FT