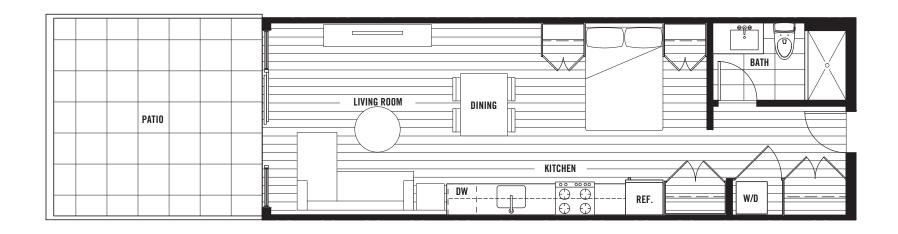

#### PLAN D

3 BEDROOM

LIVING: 961 SQ FT / PATIO: 243 SQ FT

### PLAN D2

3 BEDROOM

LIVING: 971 SQ FT / PATIO: 220 SQ FT

1 BEDROOM + DEN

LIVING: 656 SQ FT / PATIO: 149 SQ FT