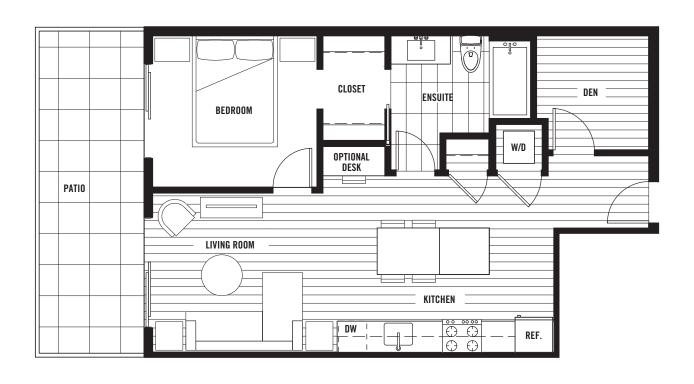

### PLAN D2

3 BEDROOM

LIVING: 971 SQ FT / PATIO: 220 SQ FT

1 BEDROOM + DEN

LIVING: 656 SQ FT / PATIO: 149 SQ FT