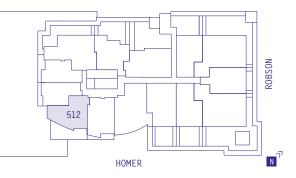

# SUITE 512 <sup>1</sup> BEDROOM + DEN

| Enclosed Area | 690  | sq | ft |
|---------------|------|----|----|
| Terrace       | 338  | sq | ft |
| Total Area    | 1028 | sq | ft |

\*Ceiling heights of approximately 8'6" over the majority of the living/dining and bedroom areas.