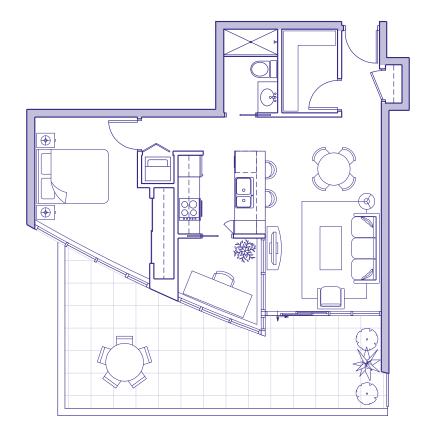

# SUITE 512 <sup>1</sup> BEDROOM + DEN

| Enclosed Area | 690  | sq | ft |
|---------------|------|----|----|
| Terrace       | 338  | sq | ft |
| Total Area    | 1028 | sq | ft |

\*Ceiling heights of approximately 8'6" over the majority of the living/dining and bedroom areas.