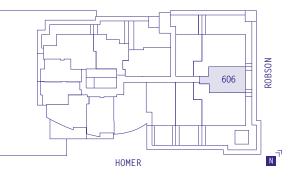

| 1 | BEDRO   | 0M + | DEN |     |    |    |
|---|---------|------|-----|-----|----|----|
| E | nclosed | Area |     | 696 | sq | ft |

| Balcony    | 36  | sq | ft |
|------------|-----|----|----|
| Total Area | 732 | sq | ft |

\*Ceiling heights of approximately 8'6" over the majority of the living/dining and bedroom areas.