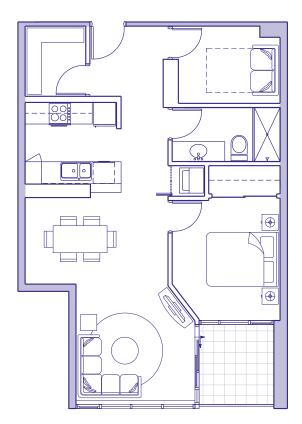

# SUITE 609 <sup>1</sup> BEDROOM + DEN

| Enclosed Area | 750 sq ft |
|---------------|-----------|
| Balcony       | 57 sq ft  |
| Total Area    | 807 sq ft |

\*Ceiling heights of approximately 8'6" over the majority of the living/dining and bedroom areas.