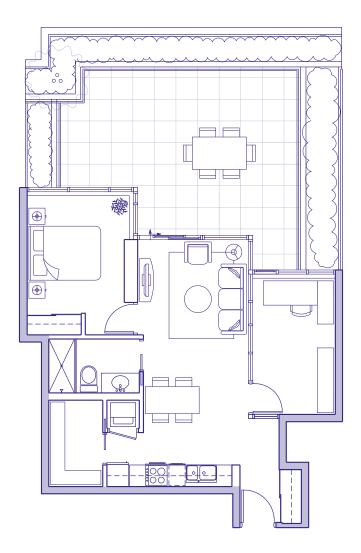

# SUITE 501 <sup>1</sup> BEDROOM + DEN

| Enclosed Area   | 706  | sq | ft |
|-----------------|------|----|----|
| Terrace/Planter | 544  | sq | ft |
| Total Area      | 1250 | sq | ft |

\*Ceiling heights of approximately 8'6" over the majority of the living/dining and bedroom areas.