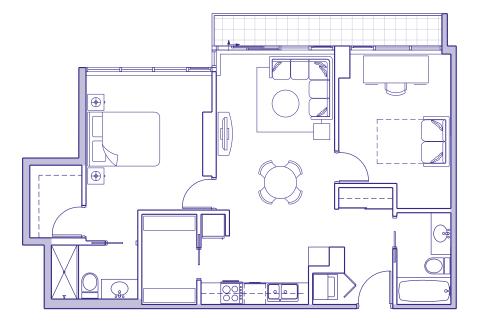

# SUITE 501 <sup>1</sup> BEDROOM + DEN

| Enclosed Area   | 706  | sq | ft |
|-----------------|------|----|----|
| Terrace/Planter | 544  | sq | ft |
| Total Area      | 1250 | sq | ft |

\*Ceiling heights of approximately 8'6" over the majority of the living/dining and bedroom areas.