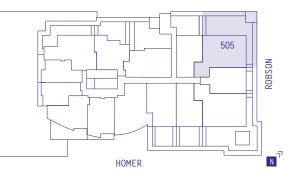

# SUITE 506 <sup>1</sup> BEDROOM + DEN

| Enclosed Area   | 696 sq ft |
|-----------------|-----------|
| Terrace/Planter | 196 sq ft |
| Total Area      | 892 sq ft |

\*Ceiling heights of approximately 8'6" over the majority of the living/dining and bedroom areas.