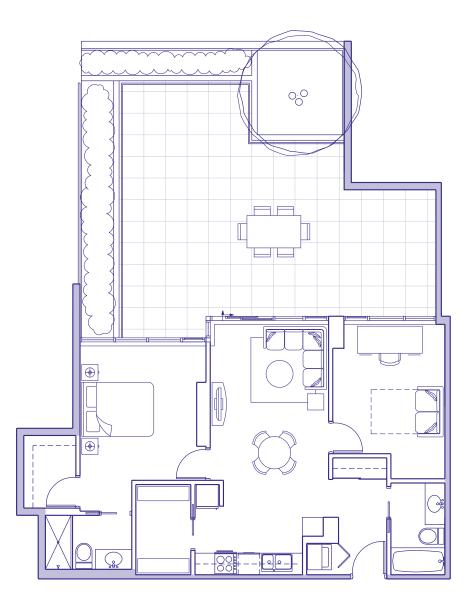

# SUITE 502 <sup>1</sup> BEDROOM + DEN

| Enclosed Area   | 868  | sq | ft |
|-----------------|------|----|----|
| Terrace/Planter | 755  | sq | ft |
| Total Area      | 1623 | sq | ft |

\*Ceiling heights of approximately 8'6" over the majority of the living/dining and bedroom areas.