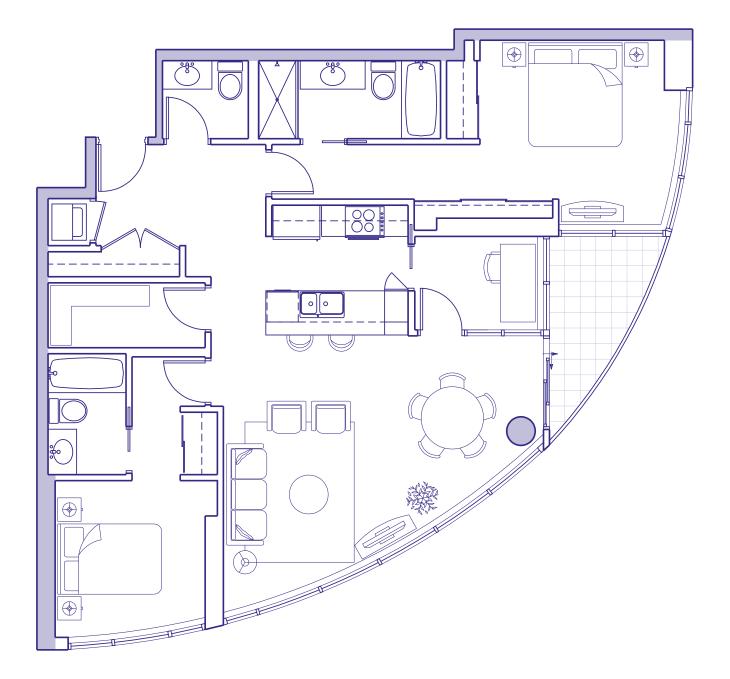

# SUITE 503 <sup>1</sup> BEDROOM + DEN

| Enclosed Area   | 655  | sq | ft |
|-----------------|------|----|----|
| Terrace/Planter | 491  | sq | ft |
| Total Area      | 1146 | sq | ft |

\*Ceiling heights of approximately 8'6" over the majority of the living/dining and bedroom areas.