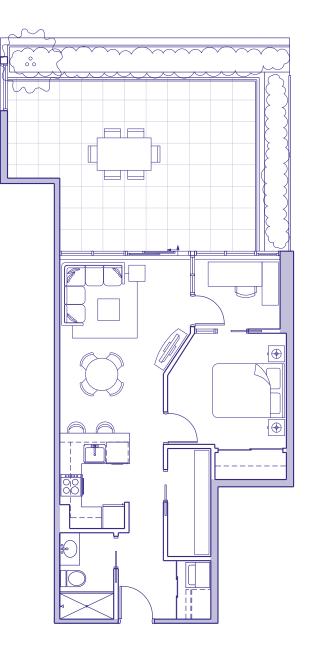

# SUITE 503 <sup>1</sup> BEDROOM + DEN

| Enclosed Area   | 655  | sq | ft |
|-----------------|------|----|----|
| Terrace/Planter | 491  | sq | ft |
| Total Area      | 1146 | sq | ft |

\*Ceiling heights of approximately 8'6" over the majority of the living/dining and bedroom areas.