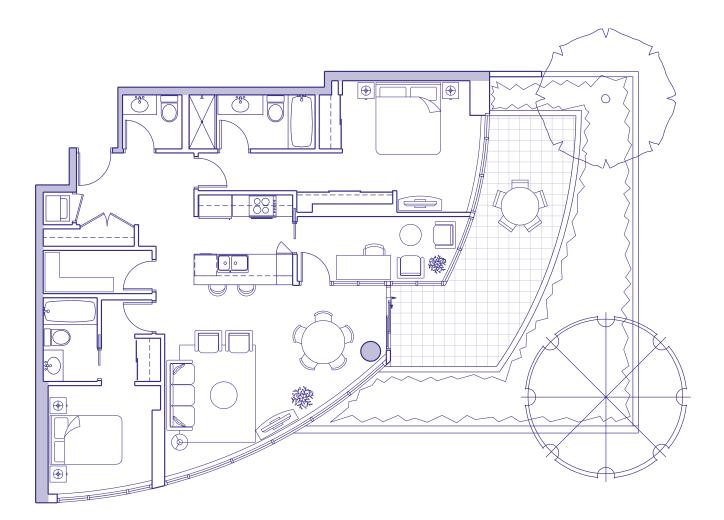

# SUITE 702 <sup>2</sup> BEDROOM + DEN

| Enclosed Area   | 1233 | sq | ft |
|-----------------|------|----|----|
| Terrace/Planter | 610  | sq | ft |
| Total Area      | 1843 | sq | ft |

\*Ceiling heights of approximately 8'6" over the majority of the living/dining and bedroom areas.