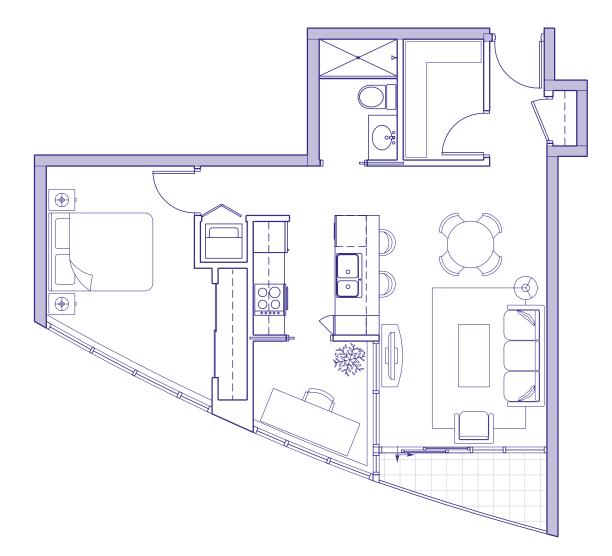

| SUITE 09            | 2 BEDROOM + DEN | I         |
|---------------------|-----------------|-----------|
| Typical Floors 7–30 | Enclosed Area   | 939 sq ft |
| Also includes       | Balcony         | 50 sq ft  |
| Suite 616           | Total Area      | 989 sq ft |