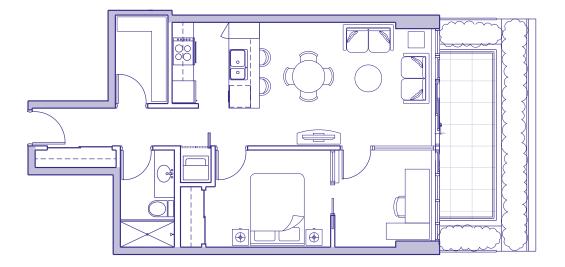

# SUITE 506 <sup>1</sup> BEDROOM + DEN

| Enclosed Area   | 696 sq ft |
|-----------------|-----------|
| Terrace/Planter | 196 sq ft |
| Total Area      | 892 sq ft |

\*Ceiling heights of approximately 8'6" over the majority of the living/dining and bedroom areas.