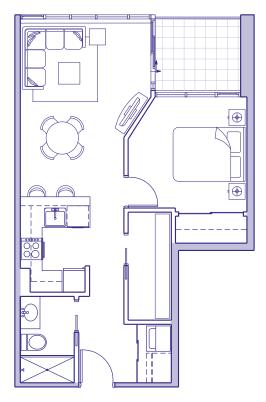

# SUITE 603 <sup>1</sup> BEDROOM

| Enclosed Area | 596 sq ft |
|---------------|-----------|
| Balcony       | 59 sq ft  |
| Total Area    | 655 sq ft |

\*Ceiling heights of approximately 8'6" over the majority of the living/dining and bedroom areas.