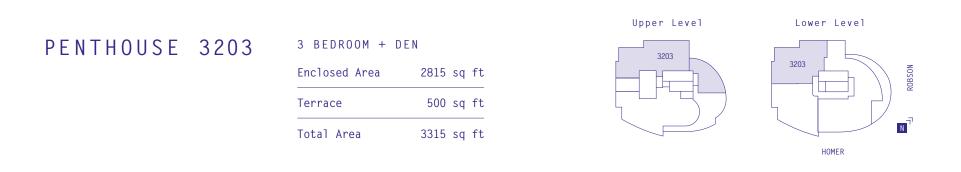

\*Ceiling heights of approximately 9'6" on lower level and approximately 9' on upper level over the majority of the living/dining and bedroom areas.

\*Ceiling heights of approximately 9'6" on lower level and approximately 9' on upper level over the majority of the living/dining and bedroom areas.