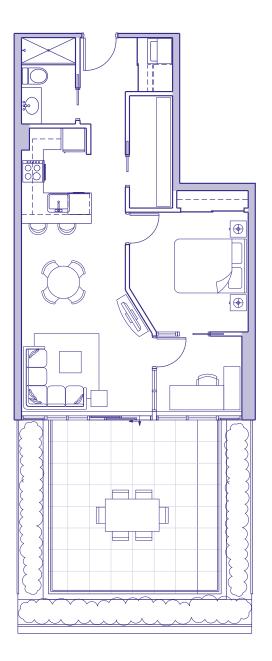

# SUITE 508 <sup>1</sup> BEDROOM + DEN

| Enclosed Area   | 675  | sq | ft |
|-----------------|------|----|----|
| Terrace/Planter | 437  | sq | ft |
| Total Area      | 1112 | sq | ft |

\*Ceiling heights of approximately 8'6" over the majority of the living/dining and bedroom areas.