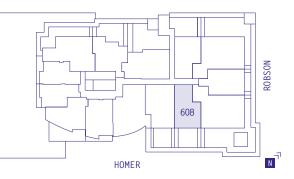

# SUITE 608 1 BEDROOM

| Enclosed Area | 610 | sq | ft |
|---------------|-----|----|----|
| Balcony       | 65  | sq | ft |
| Total Area    | 675 | sq | ft |

\*Ceiling heights of approximately 8'6" over the majority of the living/dining and bedroom areas.