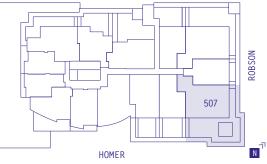

# SUITE 507 <sup>2</sup> BEDROOM + DEN

| Enclosed Area   | 1105 | sq | ft |
|-----------------|------|----|----|
| Terrace/Planter | 1357 | sq | ft |
| Total Area      | 2462 | sq | ft |

\*Ceiling heights of approximately 8'6" over the majority of the living/dining and bedroom areas.