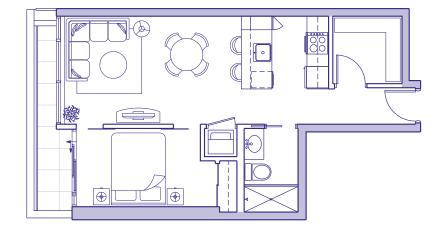

#### SUITE 513 <sup>1</sup> BEDROOM

| Enclosed Area | 524 | sq | ft |
|---------------|-----|----|----|
| Balcony       | 56  | sq | ft |
| Total Area    | 580 | sq | ft |

\*Ceiling heights of approximately 8'6" over the majority of the living/dining and bedroom areas.