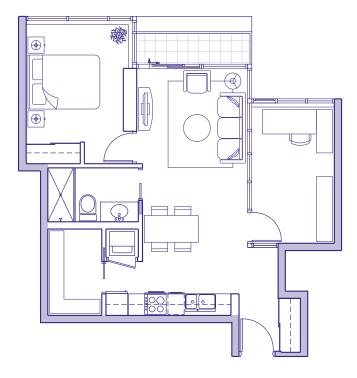

\*Ceiling heights of approximately 8'6" over the majority of the living/dining and bedroom areas.

Typical Floors 7-30

Also includes Suites 511 & 611

| 1 BEDROOM + DEN |     |    |    |
|-----------------|-----|----|----|
| Enclosed Area   | 690 | sq | ft |
| Balcony         | 45  | sq | ft |
| Total Area      | 735 | sq | ft |