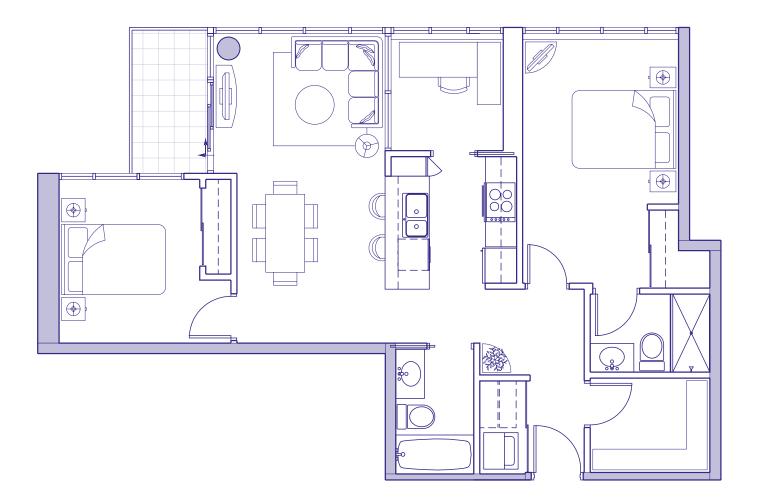

# SUITE 609 <sup>1</sup> BEDROOM + DEN

| Enclosed Area | 750 sq ft |
|---------------|-----------|
| Balcony       | 57 sq ft  |
| Total Area    | 807 sq ft |

\*Ceiling heights of approximately 8'6" over the majority of the living/dining and bedroom areas.