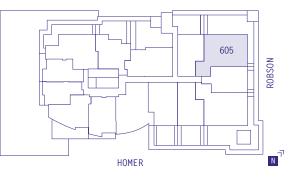

# SUITE 605 <sup>2</sup> BEDROOM

| Enclosed Area | 1020 | sq | ft |
|---------------|------|----|----|
| Balcony       | 60   | sq | ft |
| Total Area    | 1080 | sq | ft |

\*Ceiling heights of approximately 8'6" over the majority of the living/dining and bedroom areas.