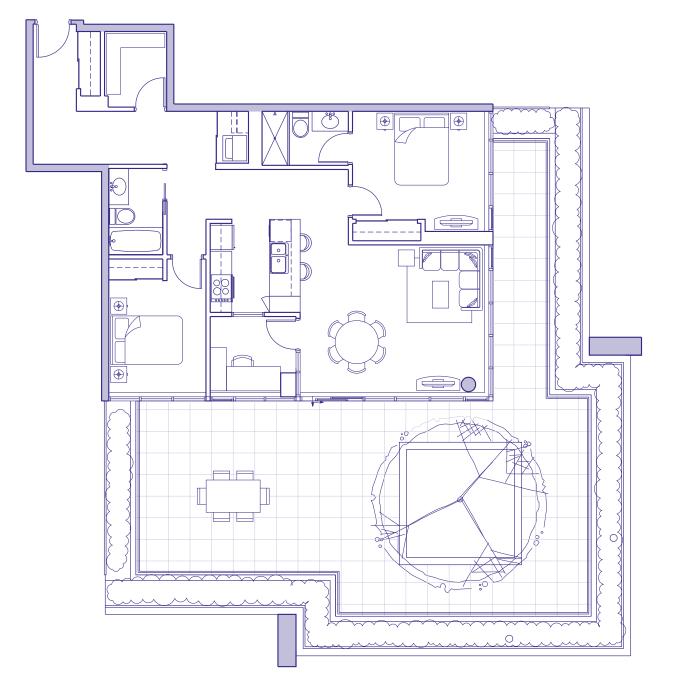

# SUITE 507 <sup>2</sup> BEDROOM + DEN

| Enclosed Area   | 1105 | sq | ft |
|-----------------|------|----|----|
| Terrace/Planter | 1357 | sq | ft |
| Total Area      | 2462 | sq | ft |

\*Ceiling heights of approximately 8'6" over the majority of the living/dining and bedroom areas.