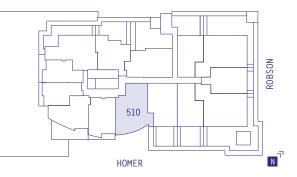

# SUITE 512 <sup>1</sup> BEDROOM + DEN

| Enclosed Area | 690  | sq | ft |
|---------------|------|----|----|
| Terrace       | 338  | sq | ft |
| Total Area    | 1028 | sq | ft |

\*Ceiling heights of approximately 8'6" over the majority of the living/dining and bedroom areas.