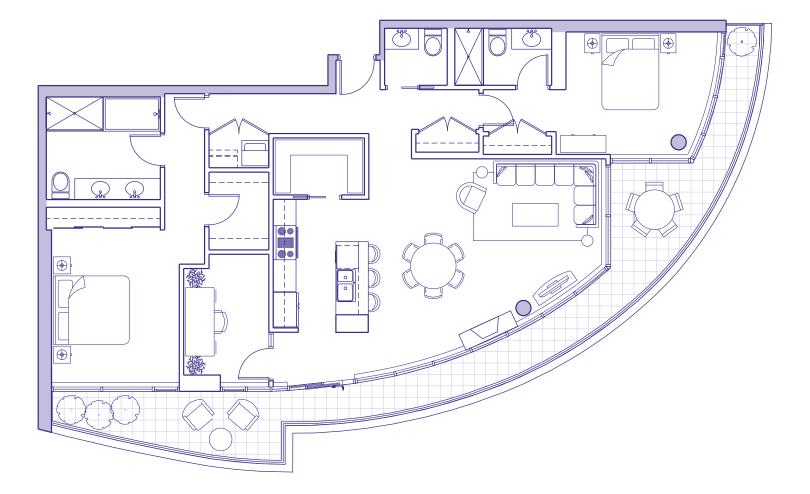

# SUITE 507 <sup>2</sup> BEDROOM + DEN

| Enclosed Area   | 1105 | sq | ft |
|-----------------|------|----|----|
| Terrace/Planter | 1357 | sq | ft |
| Total Area      | 2462 | sq | ft |

\*Ceiling heights of approximately 8'6" over the majority of the living/dining and bedroom areas.