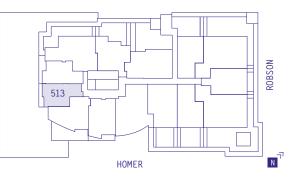

#### SUITE 513 <sup>1</sup> BEDROOM

| Enclosed Area | 524 | sq | ft |
|---------------|-----|----|----|
| Balcony       | 56  | sq | ft |
| Total Area    | 580 | sq | ft |

\*Ceiling heights of approximately 8'6" over the majority of the living/dining and bedroom areas.