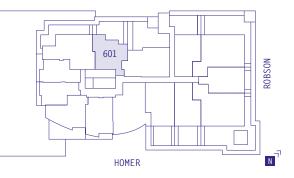

\*Ceiling heights of approximately 8'6" over the majority of the living/dining and bedroom areas.

Typical Floors 7-30

Also includes Suites 511 & 611

| 1 BEDROOM + DEN |     |    |    |
|-----------------|-----|----|----|
| Enclosed Area   | 690 | sq | ft |
| Balcony         | 45  | sq | ft |
| Total Area      | 735 | sq | ft |