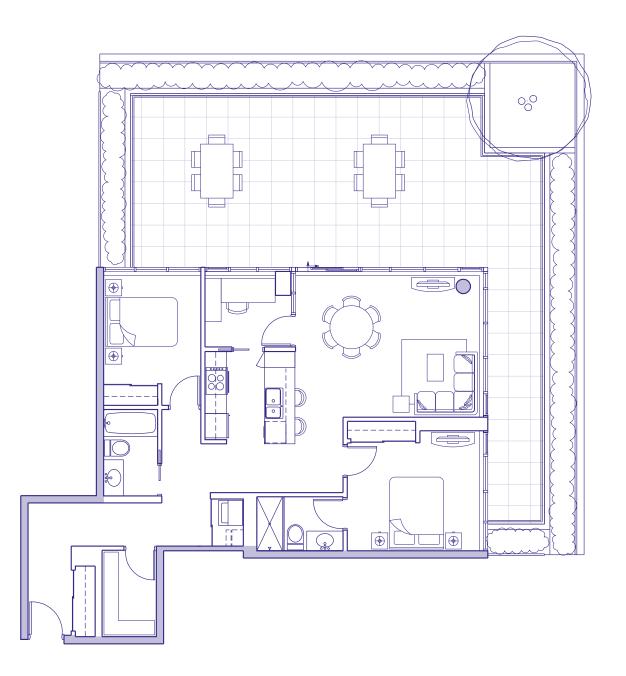

# SUITE 506 <sup>1</sup> BEDROOM + DEN

| Enclosed Area   | 696 sq ft |
|-----------------|-----------|
| Terrace/Planter | 196 sq ft |
| Total Area      | 892 sq ft |

\*Ceiling heights of approximately 8'6" over the majority of the living/dining and bedroom areas.