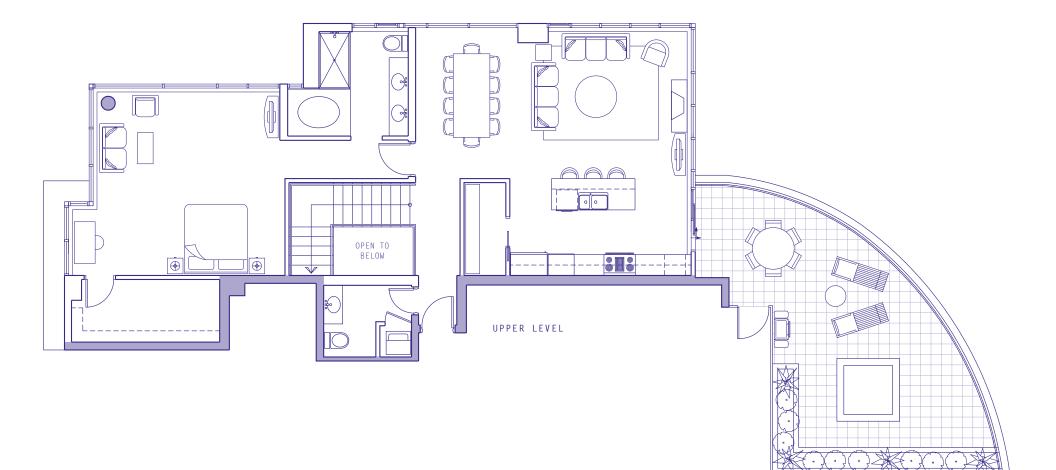

\*Ceiling heights of approximately 9' over the majority of the living/dining and bedroom areas.





2 BEDROOM + DEN

| Enclosed Area | 1350 | sq | ft |
|---------------|------|----|----|
| Terrace       | 170  | sq | ft |
| Total Area    | 1520 | sq | ft |



\*Ceiling heights of approximately 9' over the majority of the living/dining and bedroom areas.





# PENTHOUSE 3201

| 3 BEDROOM     |            |
|---------------|------------|
| Enclosed Area | 2235 sq ft |
| Terrace       | 500 sq ft  |
| Total Area    | 2735 sq ft |



\*Ceiling heights of approximately 9'6" over the majority of the living/dining and bedroom areas.









\*Ceiling heights of approximately 9'6" on lower level and approximately 9' on upper level over the majority of the living/dining and bedroom areas.













\*Ceiling heights of approximately 9'6" on lower level and approximately 9' on upper level over the majority of the living/dining and bedroom areas.