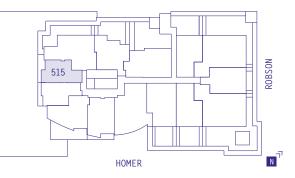

#### SUITE 515 <sup>1</sup> BEDROOM

| Enclosed Area | 533 | sq | ft |
|---------------|-----|----|----|
| Balcony       | 89  | sq | ft |
| Total Area    | 622 | sq | ft |

\*Ceiling heights of approximately 8'6" over the majority of the living/dining and bedroom areas.