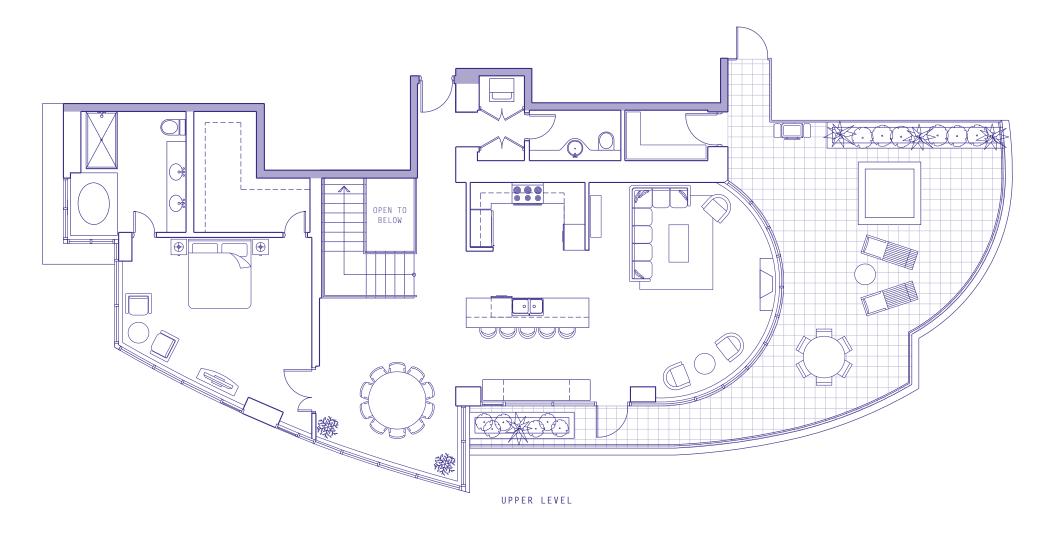

|    |    |
|--------------|--------|----|----|
| Enclosed Are | a 1210 | sq | ft |
| Balcony      | 72     | sq | ft |
| Total Area   | 1282   | sq | ft |



\*Ceiling heights of approximately 9' over the majority of the living/dining and bedroom areas.





2 BEDROOM + DEN

| Enclosed Area | 1350 | sq | ft |
|---------------|------|----|----|
| Terrace       | 170  | sq | ft |
| Total Area    | 1520 | sq | ft |



\*Ceiling heights of approximately 9' over the majority of the living/dining and bedroom areas.





# PENTHOUSE 3201

| 3 BEDROOM     |            |
|---------------|------------|
| Enclosed Area | 2235 sq ft |
| Terrace       | 500 sq ft  |
| Total Area    | 2735 sq ft |



\*Ceiling heights of approximately 9'6" over the majority of the living/dining and bedroom areas.









\*Ceiling heights of approximately 9'6" on lower level and approximately 9' on upper level over the majority of the living/dining and bedroom areas.













\*Ceiling heights of approximately 9'6" on lower level and approximately 9' on upper level over the majority of the living/dining and bedroom areas.