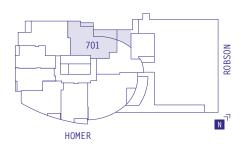

# SUITE 701 <sup>2</sup> BEDROOM + DEN

| Enclosed Area   | 918  | sq | ft |
|-----------------|------|----|----|
| Balcony         | 32   | sq | ft |
| Terrace/Planter | 240  | sq | ft |
| Total Area      | 1190 | sq | ft |