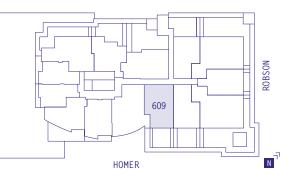

# SUITE 609 <sup>1</sup> BEDROOM + DEN

| Enclosed Area | 750 sq ft |
|---------------|-----------|
| Balcony       | 57 sq ft  |
| Total Area    | 807 sq ft |

\*Ceiling heights of approximately 8'6" over the majority of the living/dining and bedroom areas.