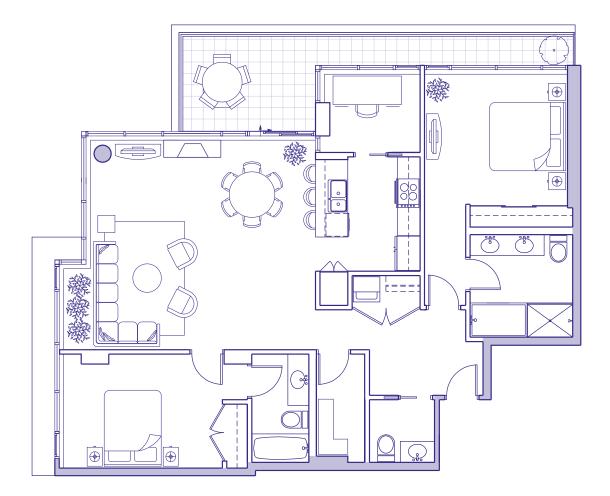

#### SUITE 516 <sup>2</sup> BEDROOM + DEN

| Enclosed Area   | 939 sq ft  |
|-----------------|------------|
| Terrace/Planter | 667 sq ft  |
| Total Area      | 1606 sq ft |

\*Ceiling heights of approximately 8'6" over the majority of the living/dining and bedroom areas.