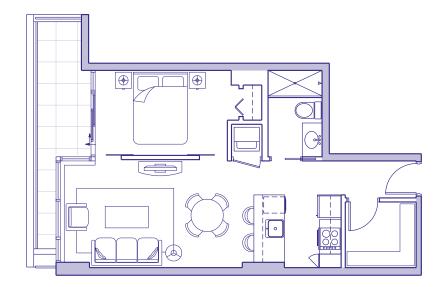

#### SUITE 515 <sup>1</sup> BEDROOM

| Enclosed Area | 533 | sq | ft |
|---------------|-----|----|----|
| Balcony       | 89  | sq | ft |
| Total Area    | 622 | sq | ft |

\*Ceiling heights of approximately 8'6" over the majority of the living/dining and bedroom areas.