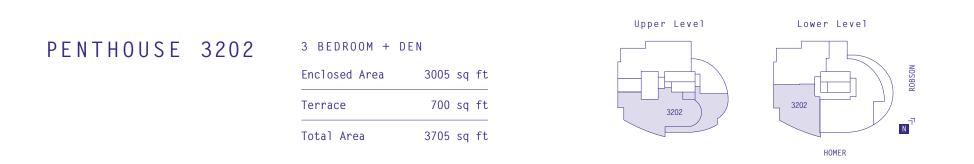

|    |
|--------------|--------|----|----|
| Enclosed Are | a 1210 | sq | ft |
| Balcony      | 72     | sq | ft |
| Total Area   | 1282   | sq | ft |



\*Ceiling heights of approximately 9' over the majority of the living/dining and bedroom areas.





2 BEDROOM + DEN

| Enclosed Area | 1350 | sq | ft |
|---------------|------|----|----|
| Terrace       | 170  | sq | ft |
| Total Area    | 1520 | sq | ft |



\*Ceiling heights of approximately 9' over the majority of the living/dining and bedroom areas.





# PENTHOUSE 3201

| 3 BEDROOM     |            |
|---------------|------------|
| Enclosed Area | 2235 sq ft |
| Terrace       | 500 sq ft  |
| Total Area    | 2735 sq ft |



\*Ceiling heights of approximately 9'6" over the majority of the living/dining and bedroom areas.









\*Ceiling heights of approximately 9'6" on lower level and approximately 9' on upper level over the majority of the living/dining and bedroom areas.













\*Ceiling heights of approximately 9'6" on lower level and approximately 9' on upper level over the majority of the living/dining and bedroom areas.