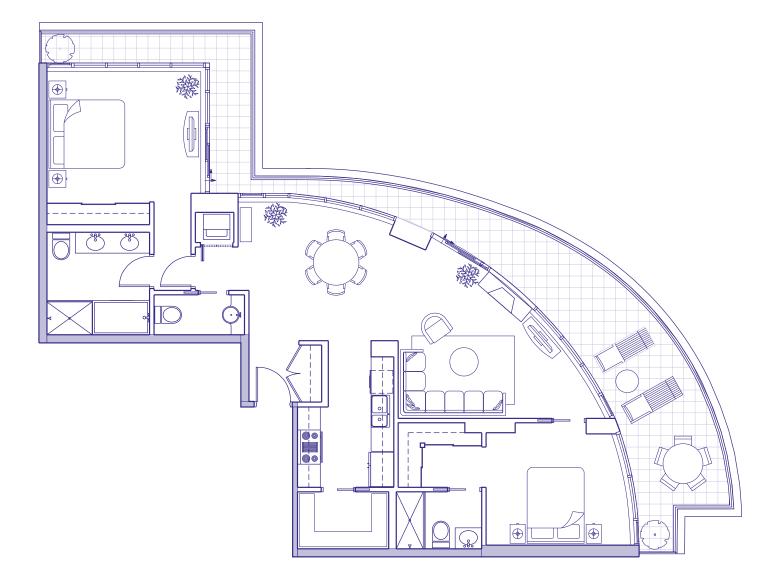

2 BEDROOM + DEN

| Enclosed Area | 1350 | sq | ft |
|---------------|------|----|----|
| Terrace       | 170  | sq | ft |
| Total Area    | 1520 | sq | ft |

\*Ceiling heights of approximately 9' over the majority of the living/dining and bedroom areas.