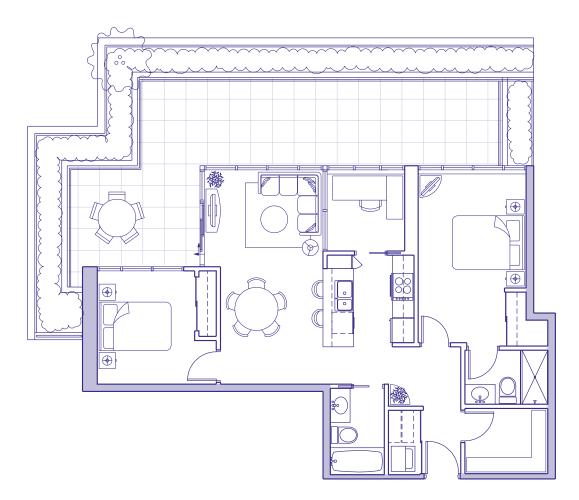

#### SUITE 516 <sup>2</sup> BEDROOM + DEN

| Enclosed Area   | 939 sq ft  |
|-----------------|------------|
| Terrace/Planter | 667 sq ft  |
| Total Area      | 1606 sq ft |

\*Ceiling heights of approximately 8'6" over the majority of the living/dining and bedroom areas.