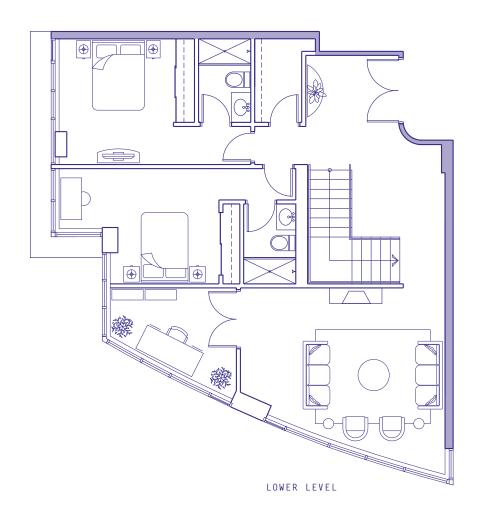

|    |    |
|--------------|--------|----|----|
| Enclosed Are | a 1210 | sq | ft |
| Balcony      | 72     | sq | ft |
| Total Area   | 1282   | sq | ft |



\*Ceiling heights of approximately 9' over the majority of the living/dining and bedroom areas.





2 BEDROOM + DEN

| Enclosed Area | 1350 | sq | ft |
|---------------|------|----|----|
| Terrace       | 170  | sq | ft |
| Total Area    | 1520 | sq | ft |



\*Ceiling heights of approximately 9' over the majority of the living/dining and bedroom areas.





# PENTHOUSE 3201

| 3 BEDROOM     |            |
|---------------|------------|
| Enclosed Area | 2235 sq ft |
| Terrace       | 500 sq ft  |
| Total Area    | 2735 sq ft |



\*Ceiling heights of approximately 9'6" over the majority of the living/dining and bedroom areas.









\*Ceiling heights of approximately 9'6" on lower level and approximately 9' on upper level over the majority of the living/dining and bedroom areas.













\*Ceiling heights of approximately 9'6" on lower level and approximately 9' on upper level over the majority of the living/dining and bedroom areas.