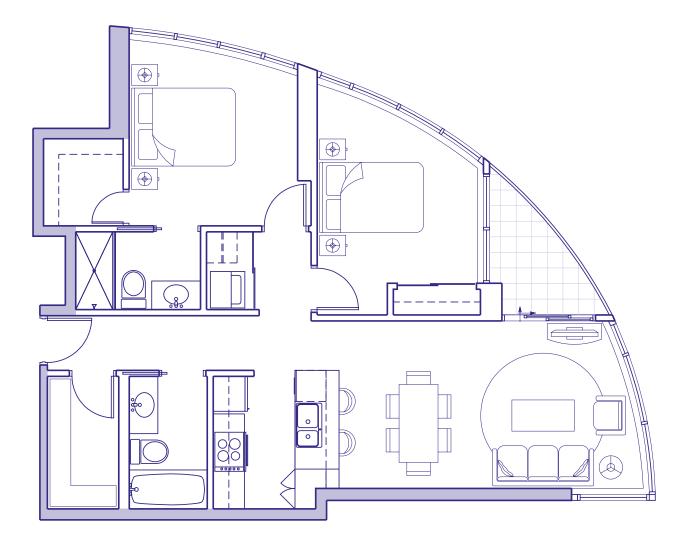

# SUITE 502 <sup>1</sup> BEDROOM + DEN

| Enclosed Area   | 868  | sq | ft |
|-----------------|------|----|----|
| Terrace/Planter | 755  | sq | ft |
| Total Area      | 1623 | sq | ft |

\*Ceiling heights of approximately 8'6" over the majority of the living/dining and bedroom areas.