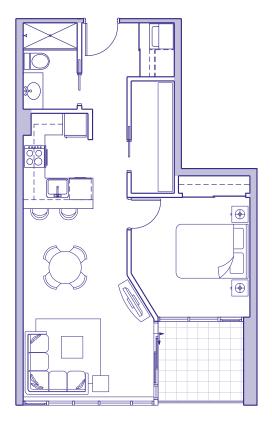

# SUITE 608 1 BEDROOM

| Enclosed Area | 610 | sq | ft |
|---------------|-----|----|----|
| Balcony       | 65  | sq | ft |
| Total Area    | 675 | sq | ft |

\*Ceiling heights of approximately 8'6" over the majority of the living/dining and bedroom areas.