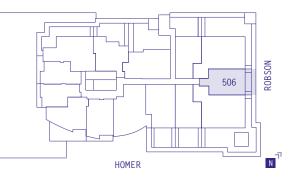

# SUITE 506 <sup>1</sup> BEDROOM + DEN

| Enclosed Area   | 696 sq ft |
|-----------------|-----------|
| Terrace/Planter | 196 sq ft |
| Total Area      | 892 sq ft |

\*Ceiling heights of approximately 8'6" over the majority of the living/dining and bedroom areas.