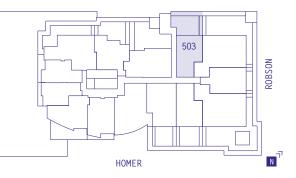

# SUITE 503 <sup>1</sup> BEDROOM + DEN

| Enclosed Area   | 655  | sq | ft |
|-----------------|------|----|----|
| Terrace/Planter | 491  | sq | ft |
| Total Area      | 1146 | sq | ft |

\*Ceiling heights of approximately 8'6" over the majority of the living/dining and bedroom areas.