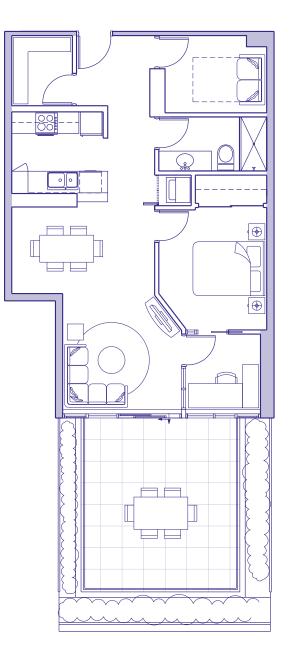

# SUITE 512 <sup>1</sup> BEDROOM + DEN

| Enclosed Area | 690  | sq | ft |
|---------------|------|----|----|
| Terrace       | 338  | sq | ft |
| Total Area    | 1028 | sq | ft |

\*Ceiling heights of approximately 8'6" over the majority of the living/dining and bedroom areas.