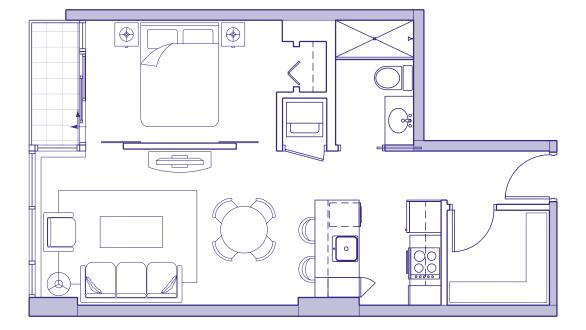

| SUITE 09            | 2 BEDROOM + DEN | I         |
|---------------------|-----------------|-----------|
| Typical Floors 7–30 | Enclosed Area   | 939 sq ft |
| Also includes       | Balcony         | 50 sq ft  |
| Suite 616           | Total Area      | 989 sq ft |