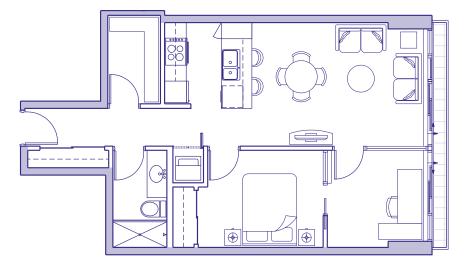

# SUITE 605 <sup>2</sup> BEDROOM

| Enclosed Area | 1020 | sq | ft |
|---------------|------|----|----|
| Balcony       | 60   | sq | ft |
| Total Area    | 1080 | sq | ft |

\*Ceiling heights of approximately 8'6" over the majority of the living/dining and bedroom areas.