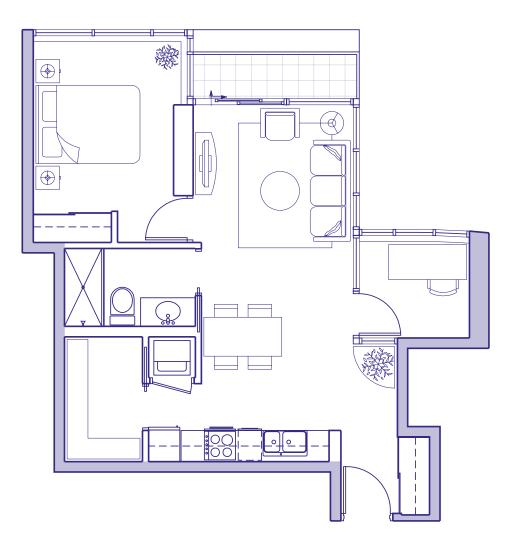

# SUITE 701 <sup>2</sup> BEDROOM + DEN

| Enclosed Area   | 918  | sq | ft |
|-----------------|------|----|----|
| Balcony         | 32   | sq | ft |
| Terrace/Planter | 240  | sq | ft |
| Total Area      | 1190 | sq | ft |