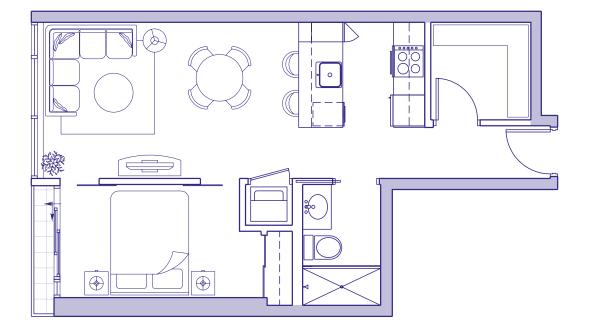

| 1 BEDROOM + DEN | + N00K     |
|-----------------|------------|
| Enclosed Area   | 807 sq ft  |
| Terrace/Planter | 394 sq ft  |
| Total Area      | 1201 sq ft |

\*Ceiling heights of approximately 8'6" over the majority of the living/dining and bedroom areas.