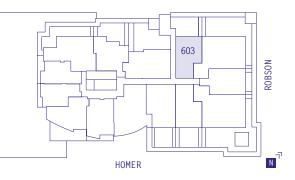

# SUITE 603 <sup>1</sup> BEDROOM

| Enclosed Area | 596 sq ft |
|---------------|-----------|
| Balcony       | 59 sq ft  |
| Total Area    | 655 sq ft |

\*Ceiling heights of approximately 8'6" over the majority of the living/dining and bedroom areas.