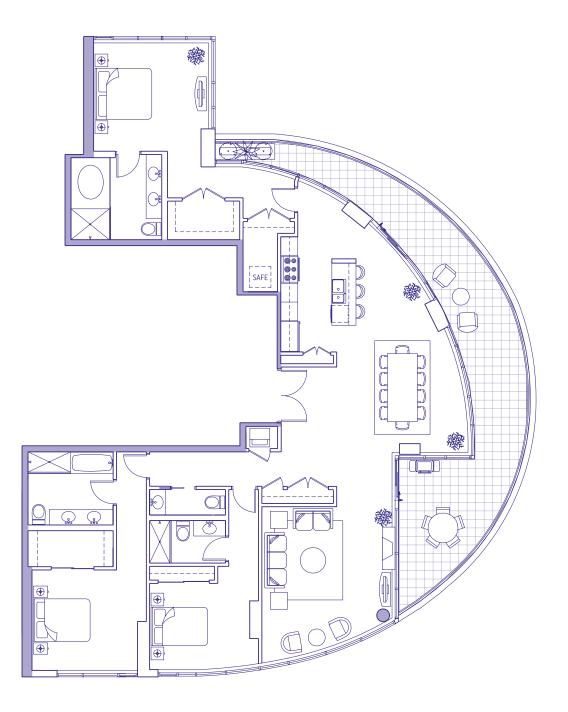

# PENTHOUSE 3201

| 3 BEDROOM     |            |
|---------------|------------|
| Enclosed Area | 2235 sq ft |
| Terrace       | 500 sq ft  |
| Total Area    | 2735 sq ft |

\*Ceiling heights of approximately 9'6" over the majority of the living/dining and bedroom areas.