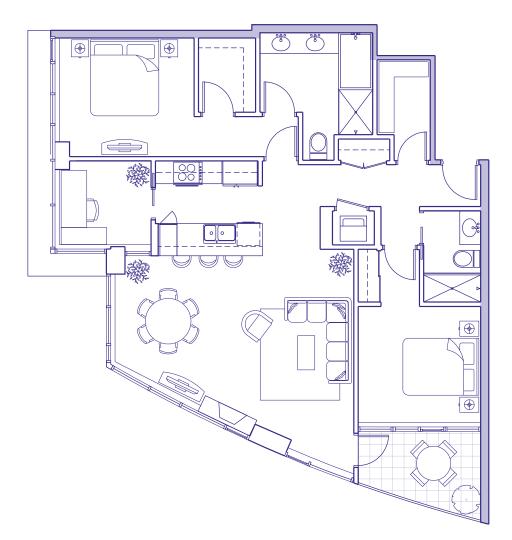

2 BEDROOM + DEN

| Enclosed Area | 1350 | sq | ft |
|---------------|------|----|----|
| Terrace       | 170  | sq | ft |
| Total Area    | 1520 | sq | ft |

\*Ceiling heights of approximately 9' over the majority of the living/dining and bedroom areas.