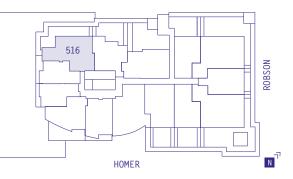

#### SUITE 516 <sup>2</sup> BEDROOM + DEN

| Enclosed Area   | 939 sq ft  |
|-----------------|------------|
| Terrace/Planter | 667 sq ft  |
| Total Area      | 1606 sq ft |

\*Ceiling heights of approximately 8'6" over the majority of the living/dining and bedroom areas.