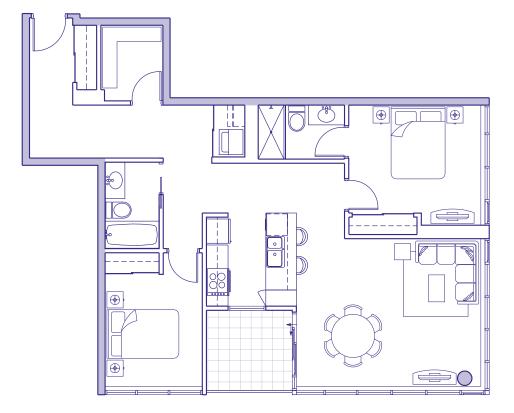

# SUITE 607 <sup>2</sup> BEDROOM

| Enclosed Area | 1045 sq ft |
|---------------|------------|
| Balcony       | 62 sq ft   |
| Total Area    | 1107 sq ft |

\*Ceiling heights of approximately 8'6" over the majority of the living/dining and bedroom areas.