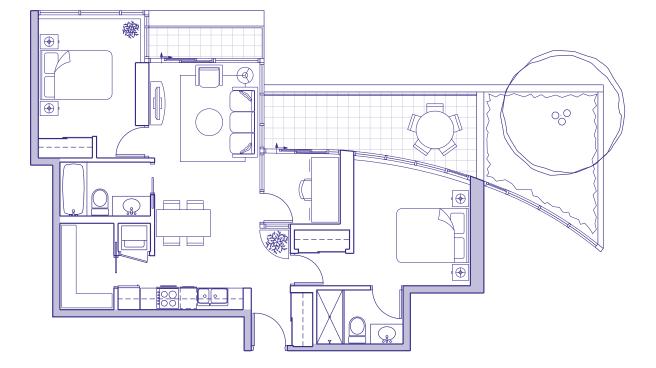

# SUITE 701 <sup>2</sup> BEDROOM + DEN

| Enclosed Area   | 918  | sq | ft |
|-----------------|------|----|----|
| Balcony         | 32   | sq | ft |
| Terrace/Planter | 240  | sq | ft |
| Total Area      | 1190 | sq | ft |