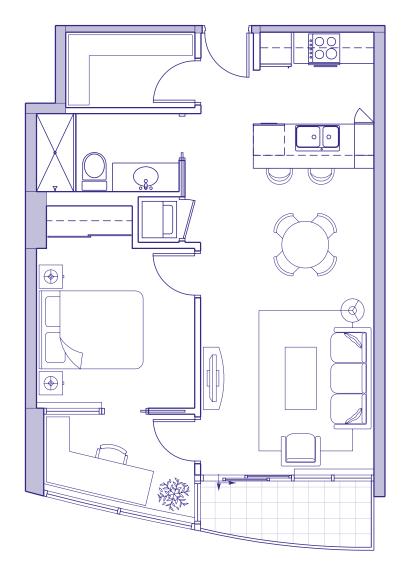

# SUITE 506 <sup>1</sup> BEDROOM + DEN

| Enclosed Area   | 696 sq ft |
|-----------------|-----------|
| Terrace/Planter | 196 sq ft |
| Total Area      | 892 sq ft |

\*Ceiling heights of approximately 8'6" over the majority of the living/dining and bedroom areas.