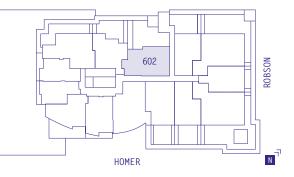

# SUITE 602 <sup>1</sup> BEDROOM + DEN

| Enclosed Area | 868 | sq | ft |
|---------------|-----|----|----|
| Balcony       | 70  | sq | ft |
| Total Area    | 938 | sq | ft |

\*Ceiling heights of approximately 8'6" over the majority of the living/dining and bedroom areas.