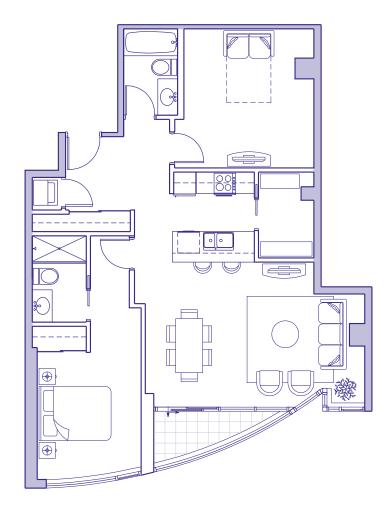

# SUITE 501 <sup>1</sup> BEDROOM + DEN

| Enclosed Area   | 706  | sq | ft |
|-----------------|------|----|----|
| Terrace/Planter | 544  | sq | ft |
| Total Area      | 1250 | sq | ft |

\*Ceiling heights of approximately 8'6" over the majority of the living/dining and bedroom areas.