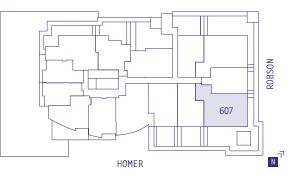

# SUITE 607 <sup>2</sup> BEDROOM

| Enclosed Area | 1045 sq ft |
|---------------|------------|
| Balcony       | 62 sq ft   |
| Total Area    | 1107 sq ft |

\*Ceiling heights of approximately 8'6" over the majority of the living/dining and bedroom areas.