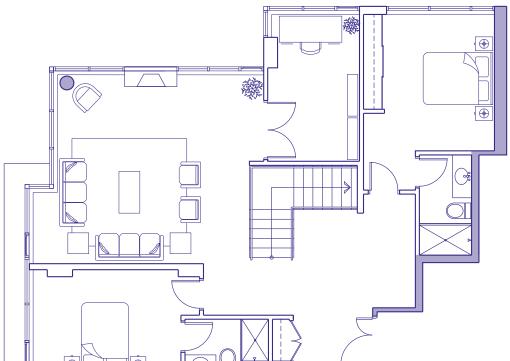

# SUITE 501 <sup>1</sup> BEDROOM + DEN

| Enclosed Area   | 706  | sq | ft |
|-----------------|------|----|----|
| Terrace/Planter | 544  | sq | ft |
| Total Area      | 1250 | sq | ft |

\*Ceiling heights of approximately 8'6" over the majority of the living/dining and bedroom areas.