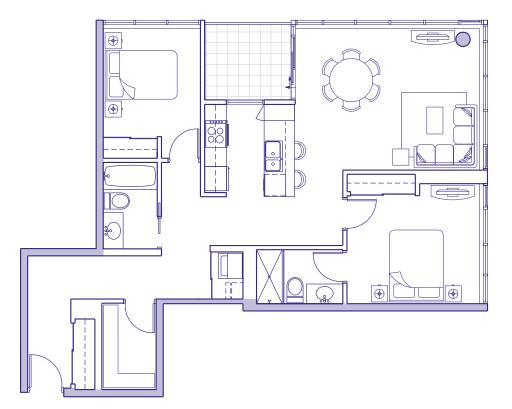

# SUITE 501 <sup>1</sup> BEDROOM + DEN

| Enclosed Area   | 706  | sq | ft |
|-----------------|------|----|----|
| Terrace/Planter | 544  | sq | ft |
| Total Area      | 1250 | sq | ft |

\*Ceiling heights of approximately 8'6" over the majority of the living/dining and bedroom areas.