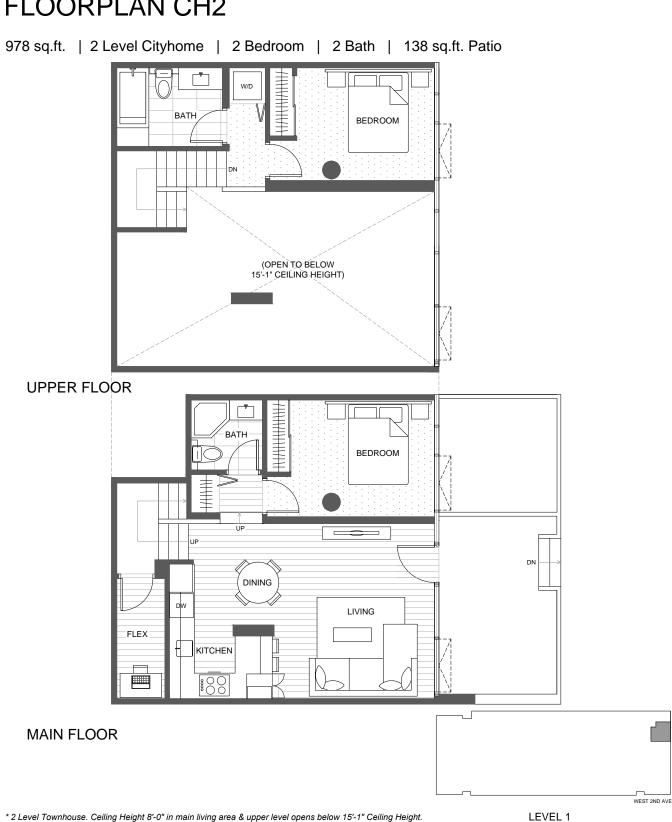

\* Level 12 NE Corner & Level 15 SE Corner only with 138 sq.ft. balcony

835 sq.ft. | 2 Bedroom + Den | 2 Bath

1046 sq.ft. | 2 Level Cityhome | 2 Bedroom | 2 Bath | 92 sq.ft. Patio

\* 2 Level Townhouse. Ceiling Height 8'-0" in main living area & upper level opens below 15'-1" Ceiling Height.