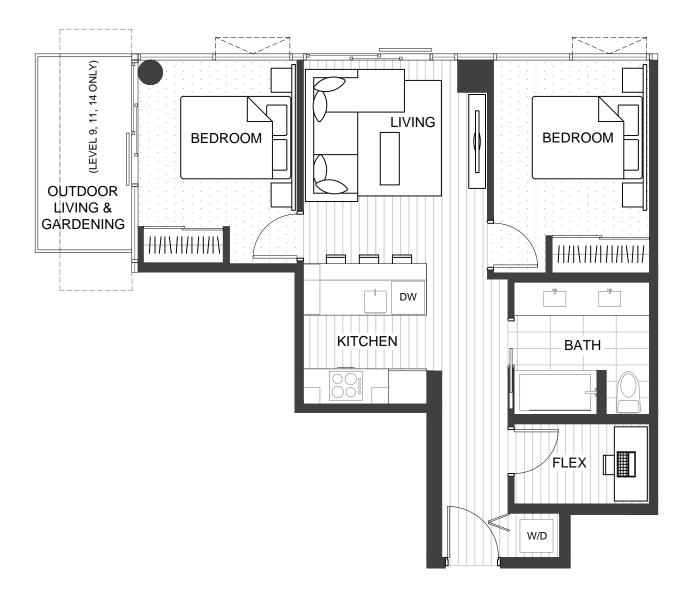

## FLOORPLAN C1.2

712 sq.ft. | 2 Bedroom | 1 Bath | 65 - 67 sq. ft. Balcony

\* Level 8 without balcony

892 sq.ft. | 2 Bedroom | 2 Bath | 1.5 Kitchens | Flex Suite

\* 2nd Bedroom may be locked-off as a separate mortgage helper with kitchenette
195 West 2nd Avenue, Vancouver, B.C.
604.707.WEST (9378)

\* Level 12 NE Corner & Level 15 SE Corner only with 138 sq.ft. balcony

835 sq.ft. | 2 Bedroom + Den | 2 Bath

1046 sq.ft. | 2 Level Cityhome | 2 Bedroom | 2 Bath | 92 sq.ft. Patio

\* 2 Level Townhouse. Ceiling Height 8'-0" in main living area & upper level opens below 15'-1" Ceiling Height.