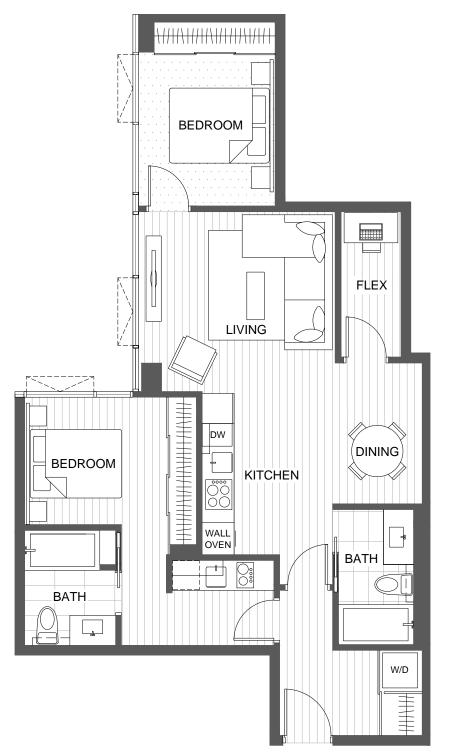

## FLOORPLAN C1.2

712 sq.ft. | 2 Bedroom | 1 Bath | 65 - 67 sq. ft. Balcony

\* Level 8 without balcony

892 sq.ft. | 2 Bedroom | 2 Bath | 1.5 Kitchens | Flex Suite

\* 2nd Bedroom may be locked-off as a separate mortgage helper with kitchenette
195 West 2nd Avenue, Vancouver, B.C.
604.707.WEST (9378)

www.towergreenliving.com

The Developer reserves the right to change features and specifications without notice. All floorplans are approximate only and subject to change without notice. E&O.E.

994 sq.ft. | 2 Bedroom | 2 Bath | 82 - 138 sq.ft. balcony

\* Level 12 NE Corner & Level 15 SE Corner only with 138 sq.ft. balcony

835 sq.ft. | 2 Bedroom + Den | 2 Bath

1046 sq.ft. | 2 Level Cityhome | 2 Bedroom | 2 Bath | 92 sq.ft. Patio

\* 2 Level Townhouse. Ceiling Height 8'-0" in main living area & upper level opens below 15'-1" Ceiling Height.