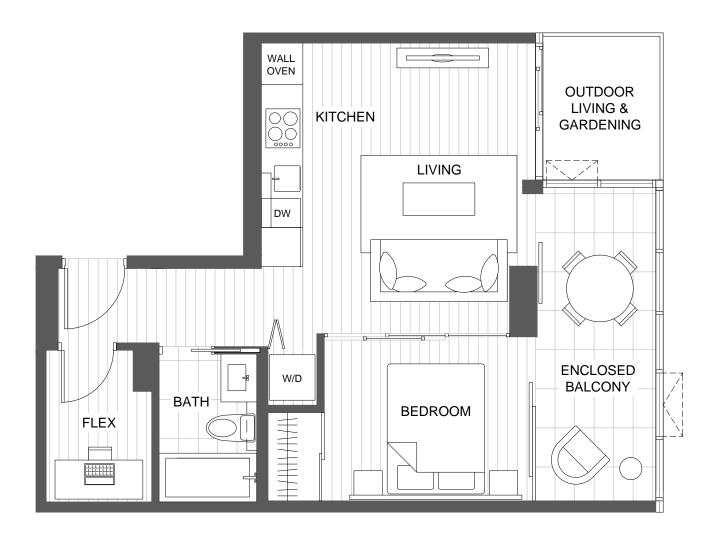

#### FLOORPLAN B3

721 sq.ft. | 1 Bedroom + Den | 1 Bath | 42 - 45 sq.ft. balcony

\* Variations for balcony sizes Level 9-16

\*\* Level 16 only with 8'-8 1/2" ceiling height

#### FLOORPLAN A6.1

608 sq.ft. | 1 Bedroom + Den | 1 Bath | 42 - 45 sq.ft. balcony

\* Variations for balcony sizes Level 2-8