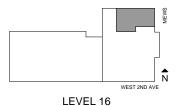

#### FLOORPLAN B3

721 sq.ft. | 1 Bedroom + Den | 1 Bath | 42 - 45 sq.ft. balcony

\* Variations for balcony sizes Level 9-16

\*\* Level 16 only with 8'-8 1/2" ceiling height