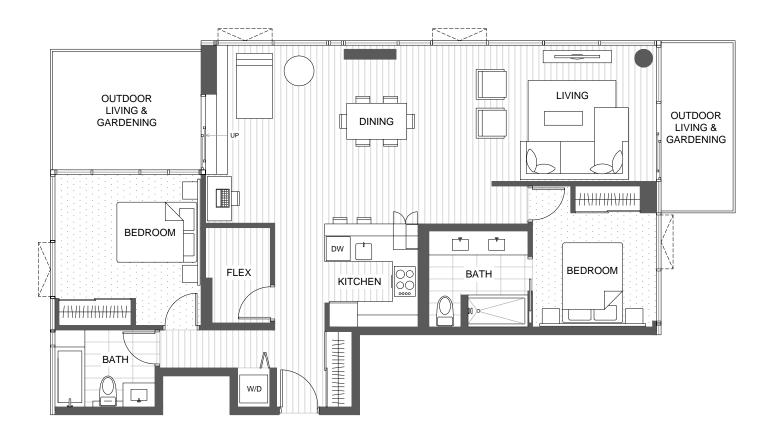

## FLOORPLAN C1.2

712 sq.ft. | 2 Bedroom | 1 Bath | 65 - 67 sq. ft. Balcony

\* Level 8 without balcony

892 sq.ft. | 2 Bedroom | 2 Bath | 1.5 Kitchens | Flex Suite

\* 2nd Bedroom may be locked-off as a separate mortgage helper with kitchenette
195 West 2nd Avenue, Vancouver, B.C.
604.707.WEST (9378)