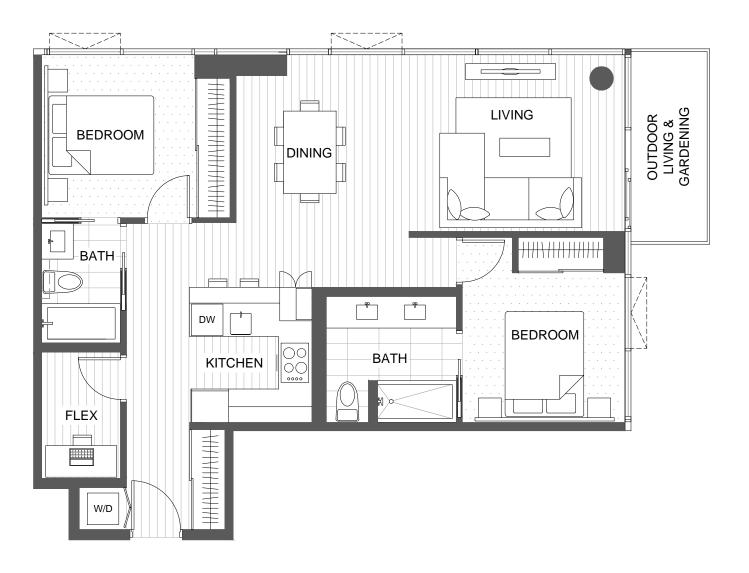

www.towergreenliving.com

604.707.WEST (9378)

MEWS

N

1046 sq.ft. | 2 Level Cityhome | 2 Bedroom | 2 Bath | 92 sq.ft. Patio

\* 2 Level Townhouse. Ceiling Height 8'-0" in main living area & upper level opens below 15'-1" Ceiling Height.

www.towergreenliving.com

604.707.WEST (9378)

MEWS

N