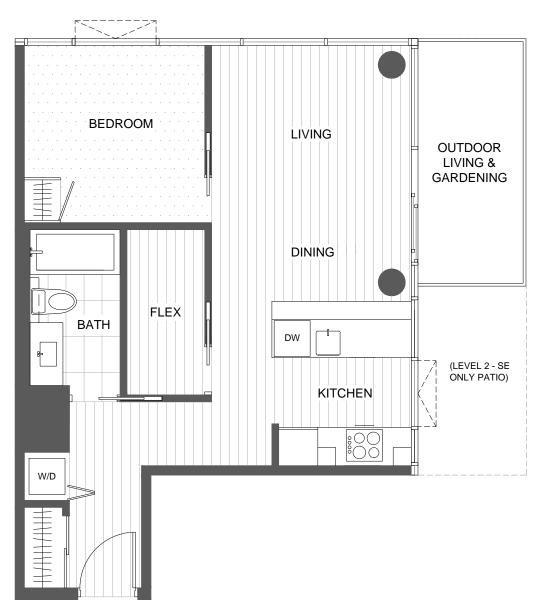

## FLOORPLAN C1.2

712 sq.ft. | 2 Bedroom | 1 Bath | 65 - 67 sq. ft. Balcony

\* Level 8 without balcony

892 sq.ft. | 2 Bedroom | 2 Bath | 1.5 Kitchens | Flex Suite

\* 2nd Bedroom may be locked-off as a separate mortgage helper with kitchenette
195 West 2nd Avenue, Vancouver, B.C.
604.707.WEST (9378)