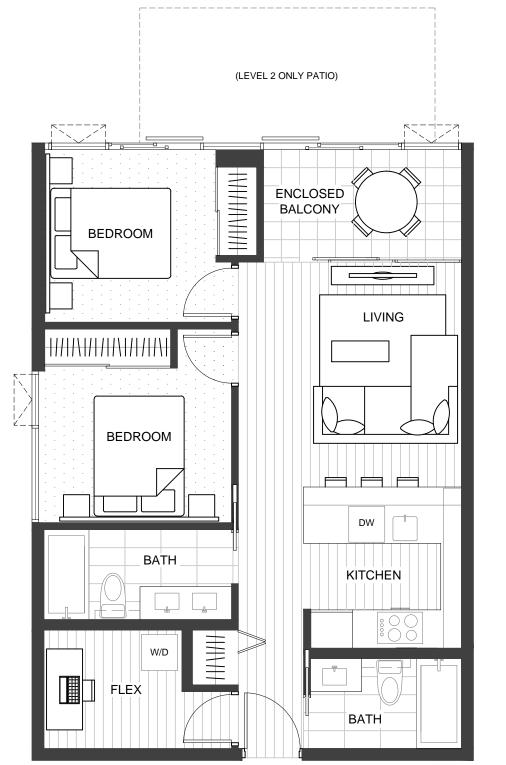

## FLOORPLAN C1.2

712 sq.ft. | 2 Bedroom | 1 Bath | 65 - 67 sq. ft. Balcony

\* Level 8 without balcony

892 sq.ft. | 2 Bedroom | 2 Bath | 1.5 Kitchens | Flex Suite

\* 2nd Bedroom may be locked-off as a separate mortgage helper with kitchenette
195 West 2nd Avenue, Vancouver, B.C.
604.707.WEST (9378)