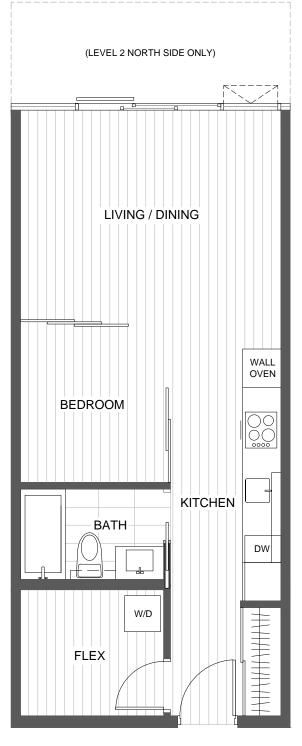

#### FLOORPLAN A6.2

593 sq.ft. | Corner 1 Bedroom | 1 Bath | 82 sq.ft. balcony

\* Variations for balcony size Level 2