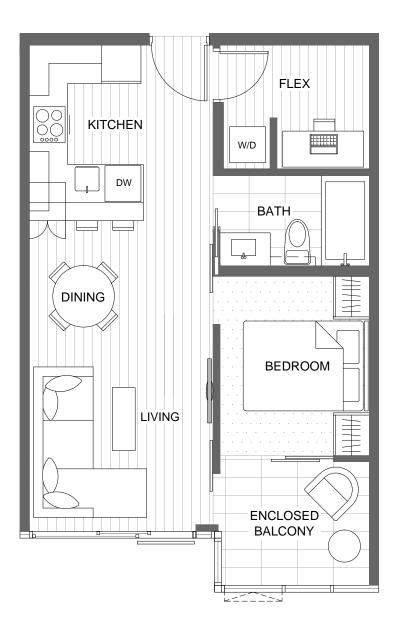

#### FLOORPLAN B3

721 sq.ft. | 1 Bedroom + Den | 1 Bath | 42 - 45 sq.ft. balcony

\* Variations for balcony sizes Level 9-16

\*\* Level 16 only with 8'-8 1/2" ceiling height