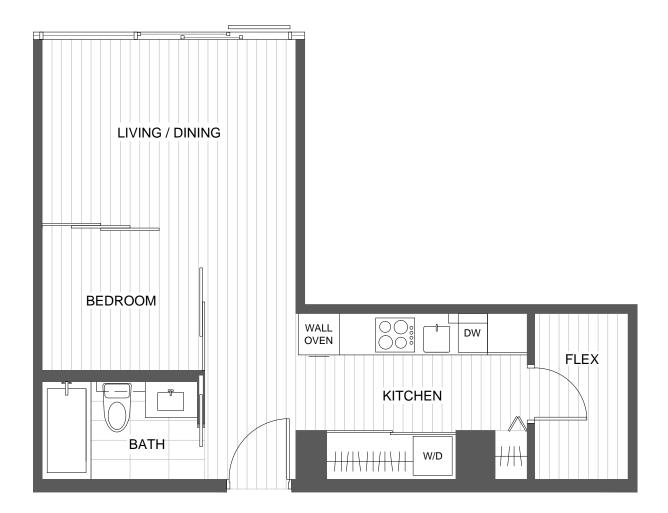

#### FLOORPLAN A6.2

593 sq.ft. | Corner 1 Bedroom | 1 Bath | 82 sq.ft. balcony

\* Variations for balcony size Level 2