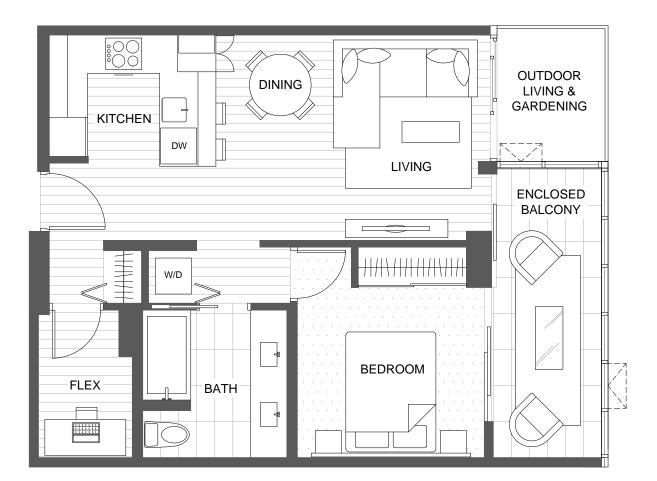

\* Level 12 NE Corner & Level 15 SE Corner only with 138 sq.ft. balcony

835 sq.ft. | 2 Bedroom + Den | 2 Bath

1046 sq.ft. | 2 Level Cityhome | 2 Bedroom | 2 Bath | 92 sq.ft. Patio

\* 2 Level Townhouse. Ceiling Height 8'-0" in main living area & upper level opens below 15'-1" Ceiling Height.