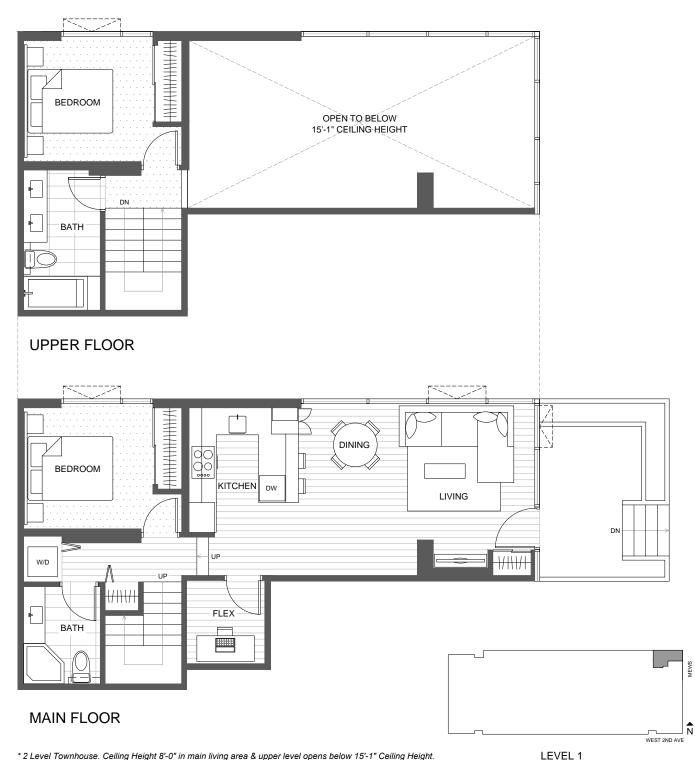

\* Level 12 NE Corner & Level 15 SE Corner only with 138 sq.ft. balcony

835 sq.ft. | 2 Bedroom + Den | 2 Bath

1046 sq.ft. | 2 Level Cityhome | 2 Bedroom | 2 Bath | 92 sq.ft. Patio

\* 2 Level Townhouse. Ceiling Height 8'-0" in main living area & upper level opens below 15'-1" Ceiling Height.

www.towergreenliving.com

604.707.WEST (9378)

MEWS

N

1046 sq.ft. | 2 Level Cityhome | 2 Bedroom | 2 Bath | 92 sq.ft. Patio

\* 2 Level Townhouse. Ceiling Height 8'-0" in main living area & upper level opens below 15'-1" Ceiling Height.