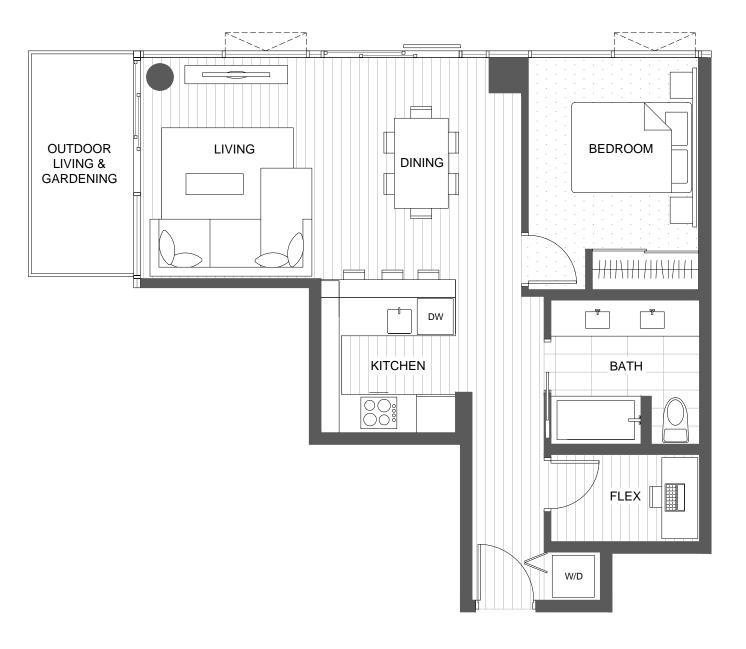

## FLOORPLAN B2.1

712 sq.ft. | 1 Bedroom | 1 Bath | 67 sq.ft. Balcony

\* Only one available