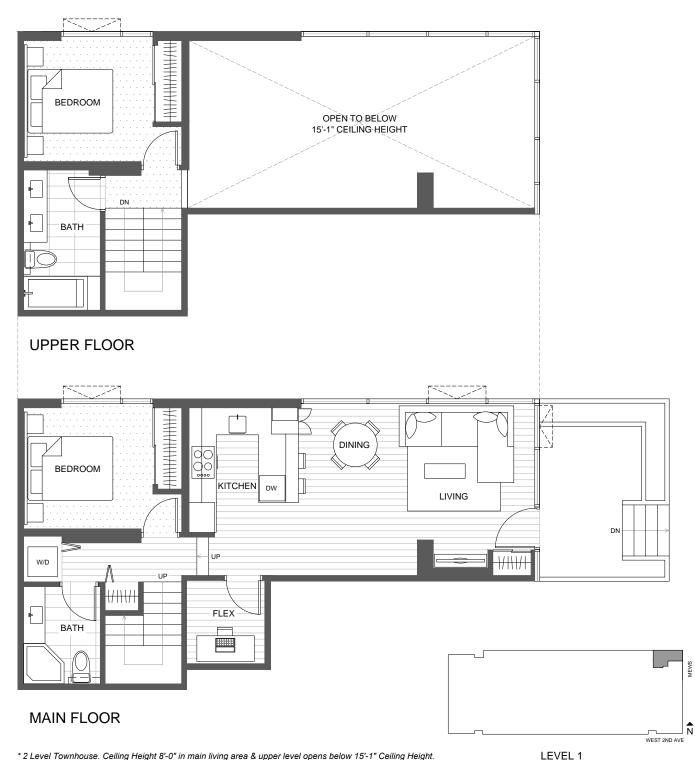

\* Level 12 NE Corner & Level 15 SE Corner only with 138 sq.ft. balcony

835 sq.ft. | 2 Bedroom + Den | 2 Bath

1046 sq.ft. | 2 Level Cityhome | 2 Bedroom | 2 Bath | 92 sq.ft. Patio

\* 2 Level Townhouse. Ceiling Height 8'-0" in main living area & upper level opens below 15'-1" Ceiling Height.