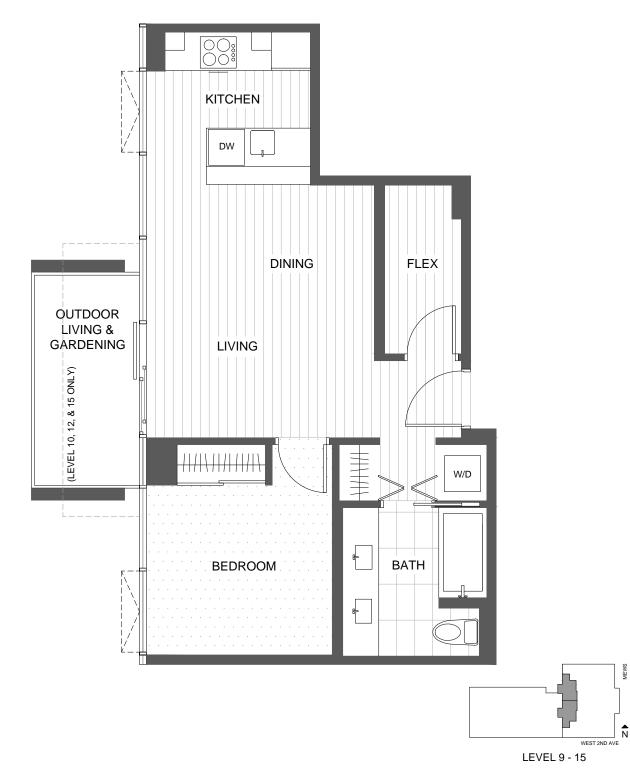

#### FLOORPLAN B3

721 sq.ft. | 1 Bedroom + Den | 1 Bath | 42 - 45 sq.ft. balcony

\* Variations for balcony sizes Level 9-16

\*\* Level 16 only with 8'-8 1/2" ceiling height