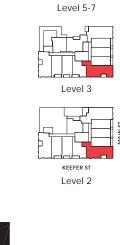

### KEEFER (PLAN B)

FLAT 450 SF

Level 5-7

Level 3

MW = MILLWORKED CLOSET SYSTEM

– HERITAGE MEETS MODERN –