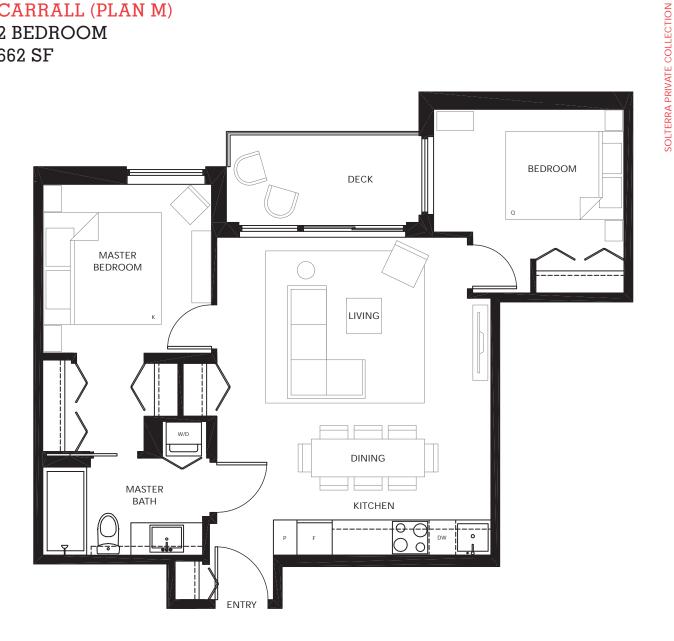

— HERITAGE MEETS MODERN -

### KEEFER (PLAN B)

FLAT 450 SF









Level 5-7



Level 3



MW = MILLWORKED CLOSET SYSTEM



– HERITAGE MEETS MODERN –

### KEEFER (PLAN G)

FLAT 532 SF



MW = MILLWORKED CLOSET SYSTEM



Level 2



– HERITAGE MEETS MODERN -

### KEEFER (PLAN H)

FLAT 517 SF





Level 8



Level 5-7



Level 3



solterra

— HERITAGE MEETS MODERN -

#### MAIN (PLAN F)

1 BEDROOM 518 SF





Level 2



— HERITAGE MEETS MODERN

### MAIN (PLAN K)

1 BEDROOM 528 SF









Level 5-7





— HERITAGE MEETS MODERN -

#### CARRALL (PLAN A1)

2 BEDROOM 823 SF





KEEFER ST Level 3

SOLTERRA PRIVATE COLLECTION



— HERITAGE MEETS MODERN -

### CARRALL (PLAN J)

2 BEDROOM 780 SF









HERITAGE MEETS MODERN -

#### CARRALL (PLAN M)

2 BEDROOM 662 SF









HERITAGE MEETS MODERN -

#### CARRALL (PLAN N)

2 BEDROOM 891 SF







— HERITAGE MEETS MODERN -

#### CARRALL (PLAN E)

2 BEDROOM + DEN 878 SF





MW = MILLWORKED CLOSET SYSTEM





— HERITAGE MEETS MODERN -

### GEORGIA (PLAN A)

3 BEDROOM 956 SF





MW = MILLWORKED CLOSET SYSTEM



— HERITAGE MEETS MODERN -

### GEORGIA (PLAN E2)

3 BEDROOM 984 SF











#### — HERITAGE MEETS MODERN

#### GEORGIA (PLAN P)

3 BEDROOM 1,013 SF