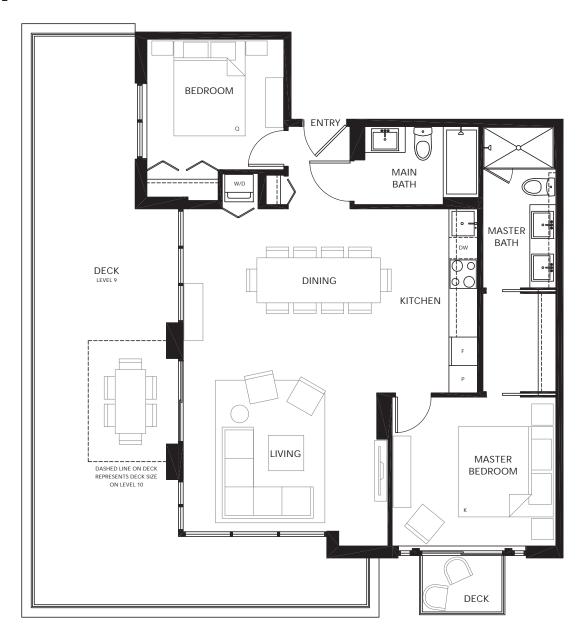

FLAT 450 SF









Level 5-7



Level 3



MW = MILLWORKED CLOSET SYSTEM



– HERITAGE MEETS MODERN –

### KEEFER (PLAN G)

FLAT 532 SF



MW = MILLWORKED CLOSET SYSTEM



Level 2



– HERITAGE MEETS MODERN -

### KEEFER (PLAN H)

FLAT 517 SF





Level 8



Level 5-7



Level 3



solterra

— HERITAGE MEETS MODERN -

#### MAIN (PLAN F)

1 BEDROOM 518 SF





Level 2



— HERITAGE MEETS MODERN

### MAIN (PLAN K)

1 BEDROOM 528 SF









Level 5-7





— HERITAGE MEETS MODERN -

#### CARRALL (PLAN A1)

2 BEDROOM 823 SF





KEEFER ST Level 3

SOLTERRA PRIVATE COLLECTION



— HERITAGE MEETS MODERN -

### CARRALL (PLAN J)

2 BEDROOM 780 SF









HERITAGE MEETS MODERN -

#### CARRALL (PLAN M)

2 BEDROOM 662 SF









HERITAGE MEETS MODERN -

#### CARRALL (PLAN N)

2 BEDROOM 891 SF







— HERITAGE MEETS MODERN -

#### CARRALL (PLAN E)

2 BEDROOM + DEN 878 SF





MW = MILLWORKED CLOSET SYSTEM





— HERITAGE MEETS MODERN -

### GEORGIA (PLAN A)

3 BEDROOM 956 SF





MW = MILLWORKED CLOSET SYSTEM



— HERITAGE MEETS MODERN -

### GEORGIA (PLAN E2)

3 BEDROOM 984 SF











#### — HERITAGE MEETS MODERN

#### GEORGIA (PLAN P)

3 BEDROOM 1,013 SF