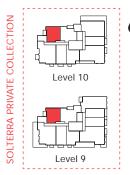

— HERITAGE MEETS MODERN -

### KEEFER (PLAN B)

FLAT 450 SF









Level 5-7



Level 3



MW = MILLWORKED CLOSET SYSTEM



– HERITAGE MEETS MODERN –

### KEEFER (PLAN G)

FLAT 532 SF



MW = MILLWORKED CLOSET SYSTEM



Level 2



– HERITAGE MEETS MODERN -

### KEEFER (PLAN H)

FLAT 517 SF





Level 8



Level 5-7



Level 3



solterra

— HERITAGE MEETS MODERN -

#### MAIN (PLAN F)

1 BEDROOM 518 SF





Level 2



— HERITAGE MEETS MODERN

### MAIN (PLAN K)

1 BEDROOM 528 SF









Level 5-7





— HERITAGE MEETS MODERN -

#### CARRALL (PLAN A1)

2 BEDROOM 823 SF





KEEFER ST Level 3

SOLTERRA PRIVATE COLLECTION



— HERITAGE MEETS MODERN -

### CARRALL (PLAN J)

2 BEDROOM 780 SF









HERITAGE MEETS MODERN -

#### CARRALL (PLAN M)

2 BEDROOM 662 SF









HERITAGE MEETS MODERN -

#### CARRALL (PLAN N)

2 BEDROOM 891 SF







— HERITAGE MEETS MODERN -

#### CARRALL (PLAN E)

2 BEDROOM + DEN 878 SF





MW = MILLWORKED CLOSET SYSTEM





— HERITAGE MEETS MODERN -

### GEORGIA (PLAN A)

3 BEDROOM 956 SF





MW = MILLWORKED CLOSET SYSTEM



— HERITAGE MEETS MODERN -

### GEORGIA (PLAN E2)

3 BEDROOM 984 SF











#### — HERITAGE MEETS MODERN

#### GEORGIA (PLAN P)

3 BEDROOM 1,013 SF