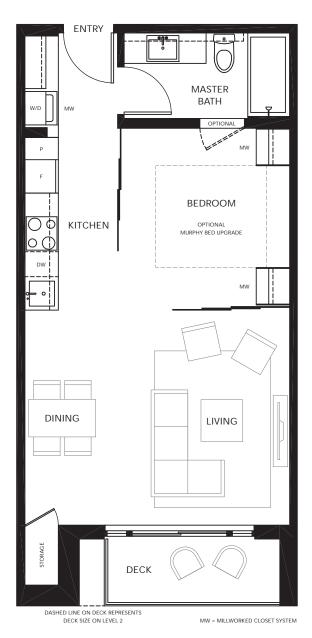

— HERITAGE MEETS MODERN -

### KEEFER (PLAN B)

FLAT 450 SF









Level 5-7



Level 3



MW = MILLWORKED CLOSET SYSTEM



– HERITAGE MEETS MODERN –

### KEEFER (PLAN G)

FLAT 532 SF



MW = MILLWORKED CLOSET SYSTEM



Level 2



– HERITAGE MEETS MODERN -

### KEEFER (PLAN H)

FLAT 517 SF





Level 8



Level 5-7



Level 3



solterra

— HERITAGE MEETS MODERN -

#### MAIN (PLAN F)

1 BEDROOM 518 SF





Level 2



— HERITAGE MEETS MODERN

### MAIN (PLAN K)

1 BEDROOM 528 SF









Level 5-7





— HERITAGE MEETS MODERN -

#### CARRALL (PLAN A1)

2 BEDROOM 823 SF





KEEFER ST Level 3

SOLTERRA PRIVATE COLLECTION



— HERITAGE MEETS MODERN -

### CARRALL (PLAN J)

2 BEDROOM 780 SF









HERITAGE MEETS MODERN -

#### CARRALL (PLAN M)

2 BEDROOM 662 SF









HERITAGE MEETS MODERN -

#### CARRALL (PLAN N)

2 BEDROOM 891 SF







— HERITAGE MEETS MODERN -

#### CARRALL (PLAN E)

2 BEDROOM + DEN 878 SF





MW = MILLWORKED CLOSET SYSTEM





— HERITAGE MEETS MODERN -

### GEORGIA (PLAN A)

3 BEDROOM 956 SF





MW = MILLWORKED CLOSET SYSTEM



— HERITAGE MEETS MODERN -