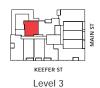

### KEEFER (PLAN B)

FLAT 450 SF

Level 5-7

Level 3

MW = MILLWORKED CLOSET SYSTEM

– HERITAGE MEETS MODERN –

#### CARRALL (PLAN A1)

2 BEDROOM 823 SF

KEEFER ST Level 3

SOLTERRA PRIVATE COLLECTION

— HERITAGE MEETS MODERN -