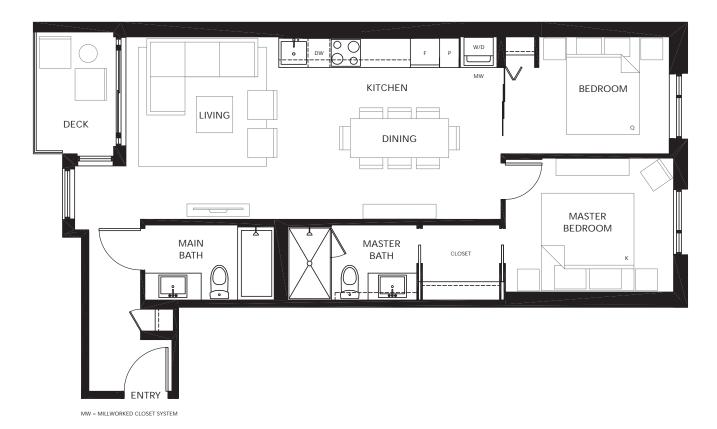

#### CARRALL (PLAN E)

2 BEDROOM + DEN 878 SF

MW = MILLWORKED CLOSET SYSTEM

— HERITAGE MEETS MODERN -