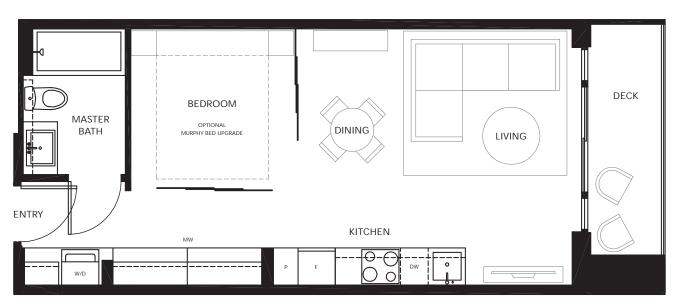

### KEEFER (PLAN H)

FLAT 517 SF

Level 8

Level 5-7

Level 3

solterra

— HERITAGE MEETS MODERN -