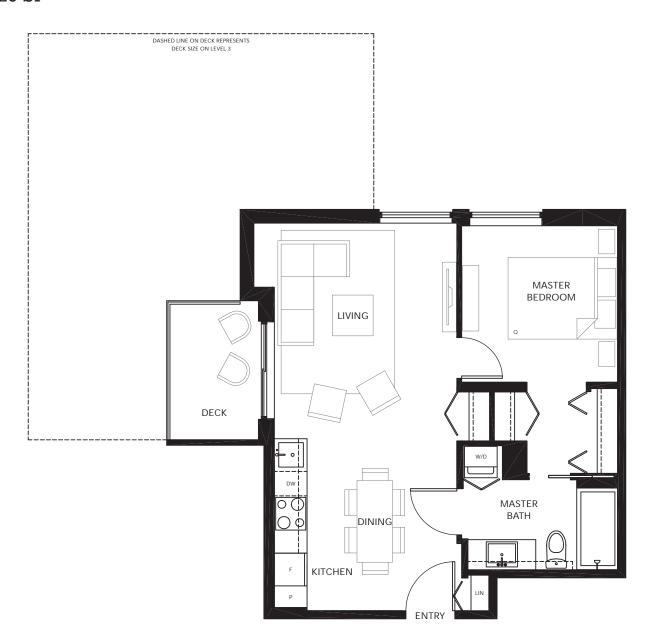

### KEEFER (PLAN B)

FLAT 450 SF

Level 5-7

Level 3

MW = MILLWORKED CLOSET SYSTEM

– HERITAGE MEETS MODERN –