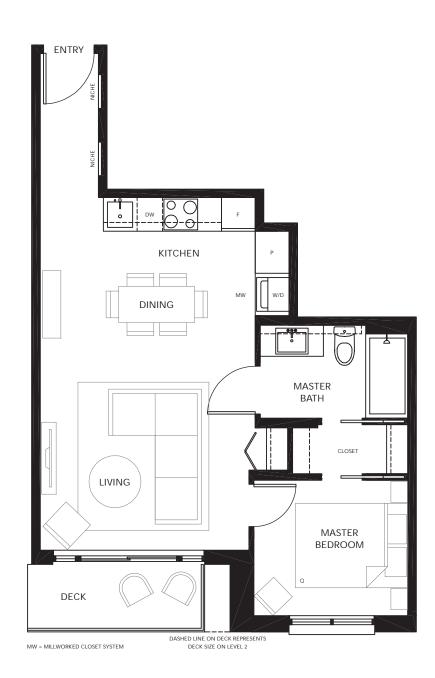

### KEEFER (PLAN G)

FLAT 532 SF

MW = MILLWORKED CLOSET SYSTEM

Level 2

– HERITAGE MEETS MODERN -