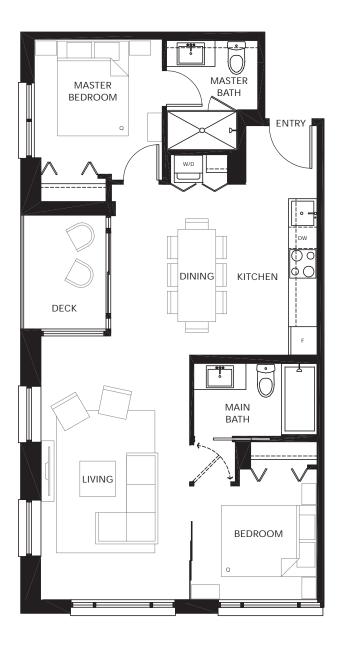

### KEEFER (PLAN B)

FLAT 450 SF

Level 5-7

Level 3

MW = MILLWORKED CLOSET SYSTEM

– HERITAGE MEETS MODERN –