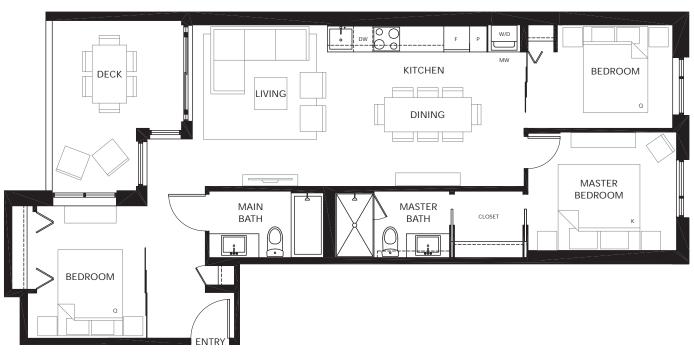

HERITAGE MEETS MODERN -

### KEEFER (PLAN H)

FLAT 517 SF





Level 8



Level 5-7



Level 3



solterra

— HERITAGE MEETS MODERN -

#### MAIN (PLAN F)

1 BEDROOM 518 SF





Level 2



— HERITAGE MEETS MODERN

### MAIN (PLAN K)

1 BEDROOM 528 SF









Level 5-7





— HERITAGE MEETS MODERN -

#### CARRALL (PLAN A1)

2 BEDROOM 823 SF





KEEFER ST Level 3

SOLTERRA PRIVATE COLLECTION



— HERITAGE MEETS MODERN -

### CARRALL (PLAN J)

2 BEDROOM 780 SF









HERITAGE MEETS MODERN -

#### CARRALL (PLAN M)

2 BEDROOM 662 SF









HERITAGE MEETS MODERN -

#### CARRALL (PLAN N)

2 BEDROOM 891 SF







— HERITAGE MEETS MODERN -

#### CARRALL (PLAN E)

2 BEDROOM + DEN 878 SF





MW = MILLWORKED CLOSET SYSTEM





— HERITAGE MEETS MODERN -

### GEORGIA (PLAN A)

3 BEDROOM 956 SF





MW = MILLWORKED CLOSET SYSTEM



— HERITAGE MEETS MODERN -

### GEORGIA (PLAN E2)

3 BEDROOM 984 SF











#### — HERITAGE MEETS MODERN

#### GEORGIA (PLAN P)

3 BEDROOM 1,013 SF