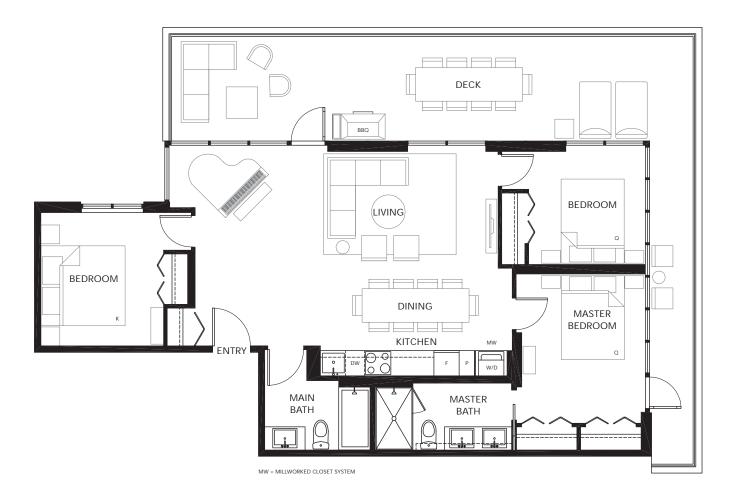

— HERITAGE MEETS MODERN

### MAIN (PLAN K)

1 BEDROOM 528 SF









Level 5-7





— HERITAGE MEETS MODERN -

#### CARRALL (PLAN A1)

2 BEDROOM 823 SF





KEEFER ST Level 3

SOLTERRA PRIVATE COLLECTION



— HERITAGE MEETS MODERN -

### CARRALL (PLAN J)

2 BEDROOM 780 SF









HERITAGE MEETS MODERN -

#### CARRALL (PLAN M)

2 BEDROOM 662 SF









HERITAGE MEETS MODERN -

#### CARRALL (PLAN N)

2 BEDROOM 891 SF







— HERITAGE MEETS MODERN -

#### CARRALL (PLAN E)

2 BEDROOM + DEN 878 SF





MW = MILLWORKED CLOSET SYSTEM





— HERITAGE MEETS MODERN -

### GEORGIA (PLAN A)

3 BEDROOM 956 SF





MW = MILLWORKED CLOSET SYSTEM



— HERITAGE MEETS MODERN -

### GEORGIA (PLAN E2)

3 BEDROOM 984 SF











#### — HERITAGE MEETS MODERN

#### GEORGIA (PLAN P)

3 BEDROOM 1,013 SF