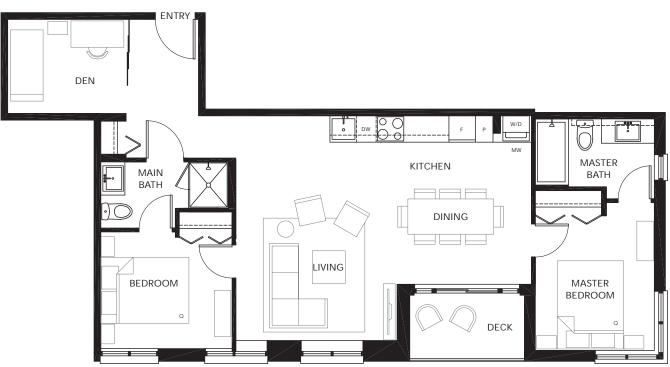

### GEORGIA (PLAN A)

3 BEDROOM 956 SF

MW = MILLWORKED CLOSET SYSTEM

— HERITAGE MEETS MODERN -