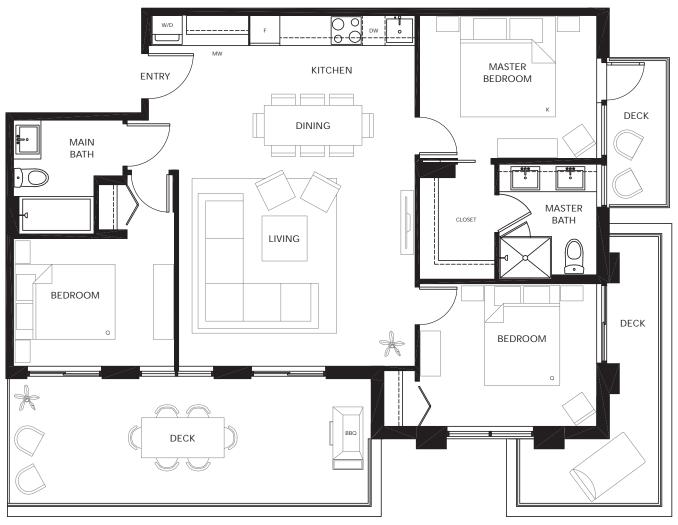

### GEORGIA (PLAN A)

3 BEDROOM 956 SF

MW = MILLWORKED CLOSET SYSTEM

— HERITAGE MEETS MODERN -