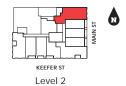

### KEEFER (PLAN G)

FLAT 532 SF

MW = MILLWORKED CLOSET SYSTEM

Level 2

– HERITAGE MEETS MODERN -

#### MAIN (PLAN F)

1 BEDROOM 518 SF

Level 2

— HERITAGE MEETS MODERN