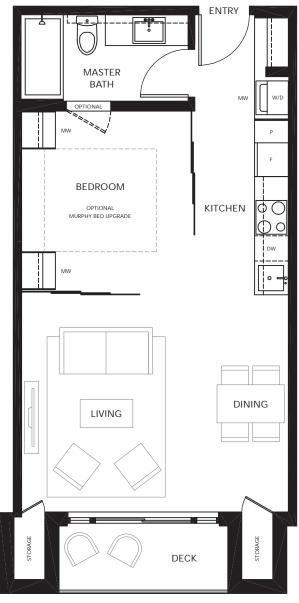

### KEEFER (PLAN G)

FLAT 532 SF

MW = MILLWORKED CLOSET SYSTEM

Level 2

– HERITAGE MEETS MODERN -