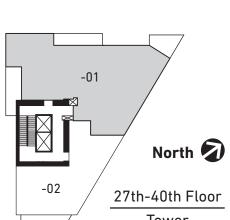

# **Appliances:**

36" Sub-Zero Integrated Refrigerator
36" Wolf 5 Burner Gas Cooktop
36" Faber Cristal Slim Line Hoodfan
30" Wolf Dual Convection Oven
24" Sub-Zero Integrated Wine Fridge

THE Charleson

27th - 40th Floor 2250 sf. (Approx) Indoor **Outdoor** 380 sf. (Approx)