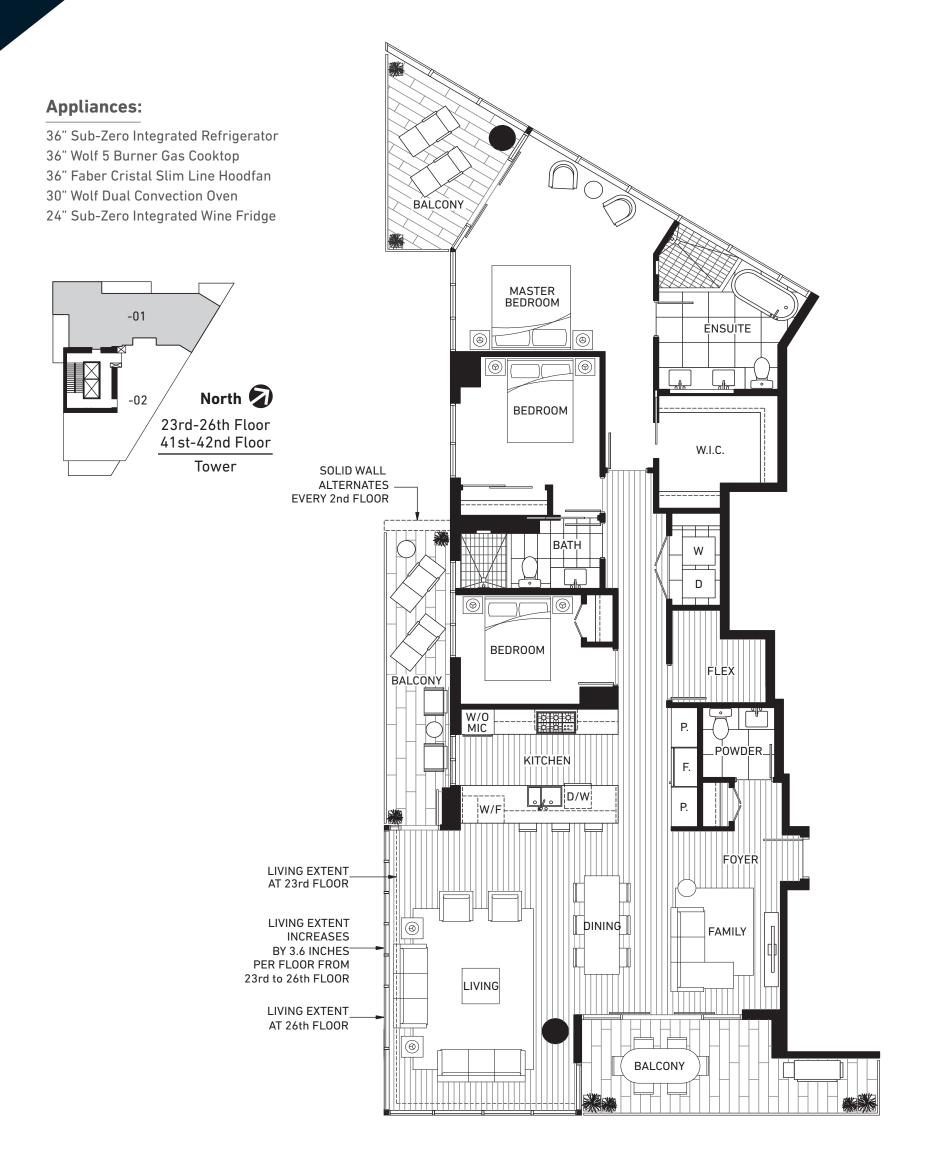

## **Appliances:**

36" Sub-Zero Integrated Refrigerator
36" Wolf 5 Burner Gas Cooktop
36" Faber Cristal Slim Line Hoodfan
30" Wolf Dual Convection Oven
24" Sub-Zero Integrated Wine Fridge

THE Charleson

23rd - 26th Floor Indoor 1735-1770 sf. (Approx) Indoor 1775 sf. (Approx) Outdoor 380 sf. (Approx)

41st - 42nd Floor Outdoor 380 sf. (Approx)

THE Charleson