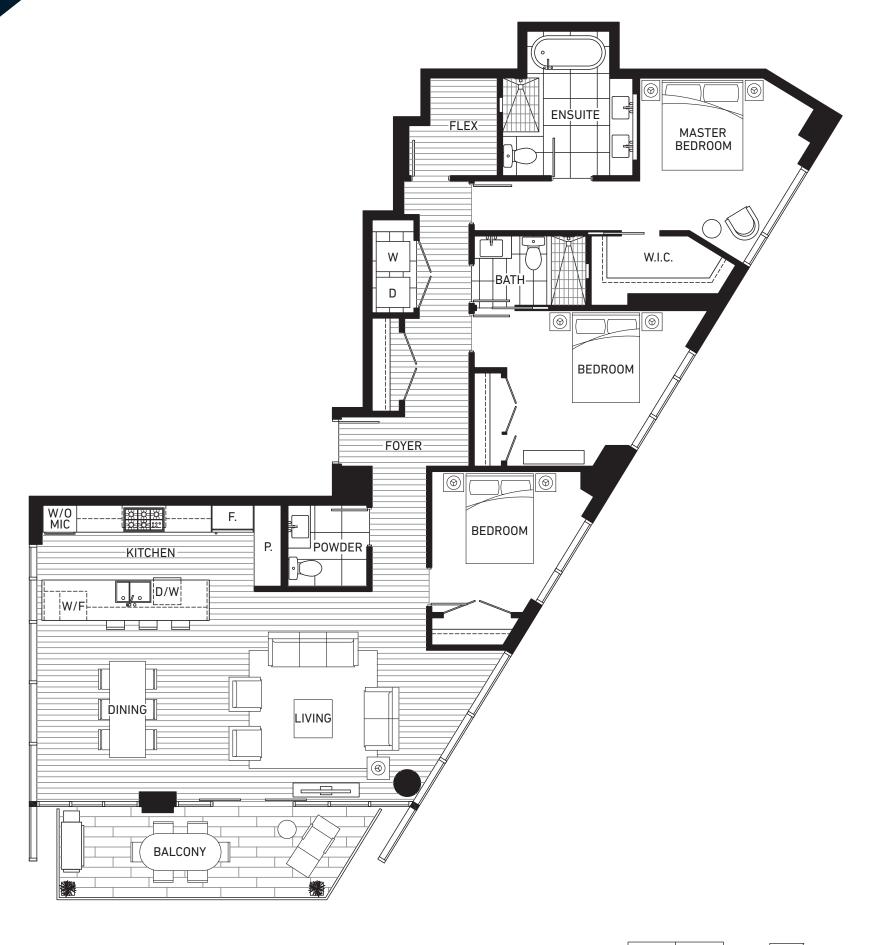

# **Appliances:**

36" Sub-Zero Integrated Refrigerator
36" Wolf 5 Burner Gas Cooktop
36" Faber Cristal Slim Line Hoodfan
30" Wolf Dual Convection Oven
24" Sub-Zero Integrated Wine Fridge

THE Charleson

27th - 40th Floor 2250 sf. (Approx) Indoor **Outdoor** 380 sf. (Approx)

## **Appliances:**

36" Sub-Zero Integrated Refrigerator

- 36" Wolf 5 Burner Gas Cooktop
- 36" Faber Cristal Slim Line Hoodfan
- 30" Wolf Dual Convection Oven
- 24" Sub-Zero Integrated Wine Fridge

THE Charleson