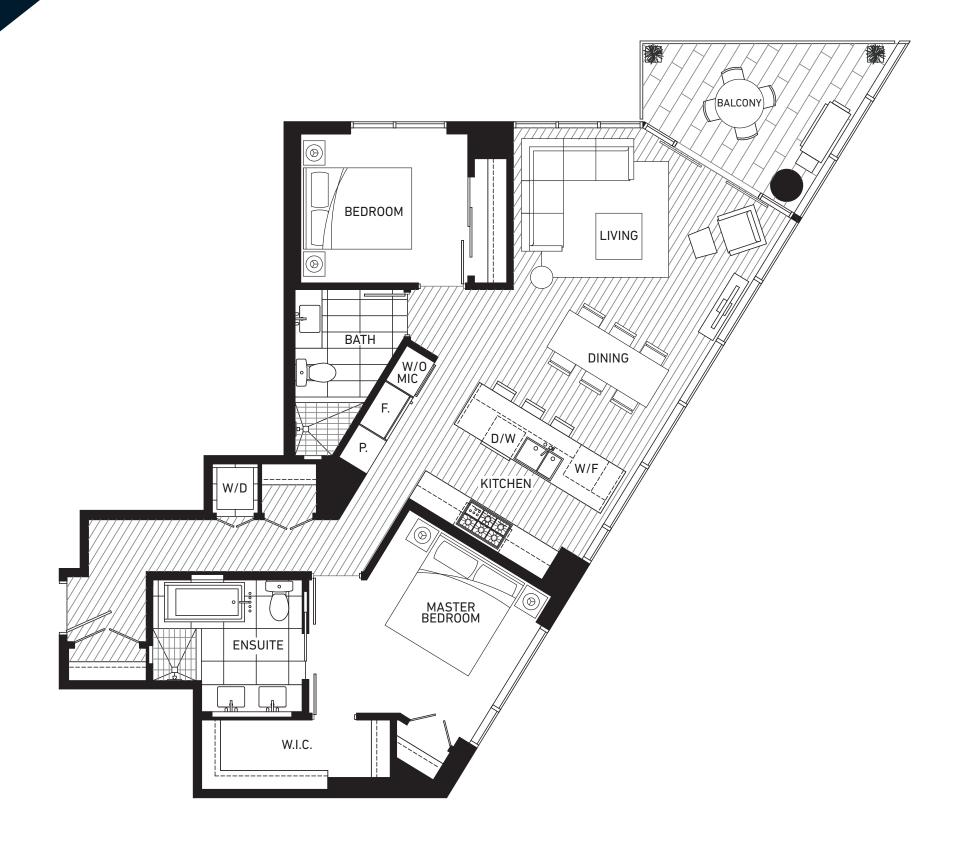

11th - 22nd Floor **Plan A** THE Charleson 1000-1095 sf. (Approx) Indoor 2 Bedroom Outdoor 265 sf. (Approx) LIVING EXTENT AT 22nd FLOOR LIVING EXTENT INCREASES ACCESS FROM LIVING LIVING EXTENT BY 3.6 INCHES PER FLOOR **ROOM STARTS** SOLID WALL AT 11th FLOOR FROM 11th - 22nd FLOOR ON LEVEL 20 ALTERNATES EVERY 2nd FLOOR BALCONY  $(\Theta)$  $( \Theta )$ (0) ЦL BEDROOM MASTER LIVING BEDROOM  $\bigcirc$  $| \odot$  $\bigcirc$ ╕╴╒ DINING ENSUITE BALCONY W/FW/D D/W BATH W.I.C. P. KITCHEN MIC | • 0 0 F.

**11th - 22nd Floor Indoor** 1090 sf. (Approx) **Outdoor** 115 sf. (Approx)