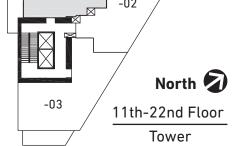

-01

**11th - 22nd Floor Indoor** 1090 sf. (Approx) **Outdoor** 115 sf. (Approx)