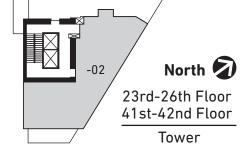

## **Appliances:**

36" Sub-Zero Integrated Refrigerator
36" Wolf 5 Burner Gas Cooktop
36" Faber Cristal Slim Line Hoodfan
30" Wolf Dual Convection Oven
24" Sub-Zero Integrated Wine Fridge

THE Charleson

23rd - 26th Floor Indoor 1735-1770 sf. (Approx) Indoor 1775 sf. (Approx) Outdoor 380 sf. (Approx)

41st - 42nd Floor Outdoor 380 sf. (Approx)

THE Charleson