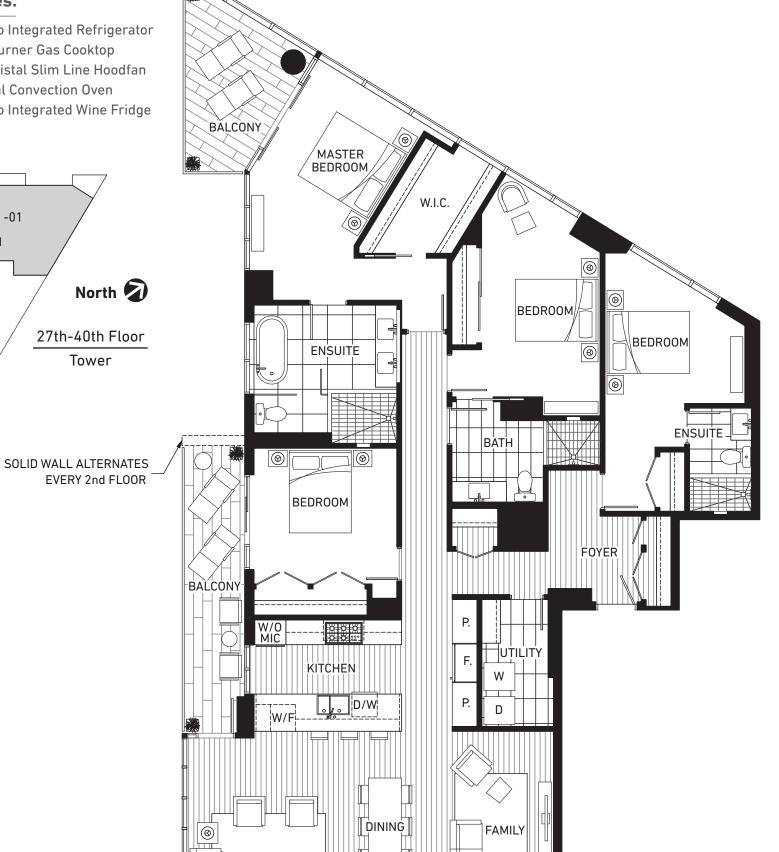

# **Appliances:**

36" Sub-Zero Integrated Refrigerator
36" Wolf 5 Burner Gas Cooktop
36" Faber Cristal Slim Line Hoodfan
30" Wolf Dual Convection Oven
24" Sub-Zero Integrated Wine Fridge

THE Charleson

27th - 40th Floor 2250 sf. (Approx) Indoor **Outdoor** 380 sf. (Approx)