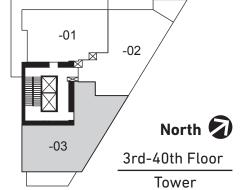

**11th - 40th Floor Indoor** 1210 sf. (Approx) **Outdoor** 155 sf. (Approx)

## **Appliances:**

36" Sub-Zero Integrated Refrigerator
36" Wolf 5 Burner Gas Cooktop
36" Faber Cristal Slim Line Hoodfan
30" Wolf Dual Convection Oven
24" Sub-Zero Integrated Wine Fridge

THE Charleson

23rd - 26th Floor Indoor 1735-1770 sf. (Approx) Indoor 1775 sf. (Approx) Outdoor 380 sf. (Approx)