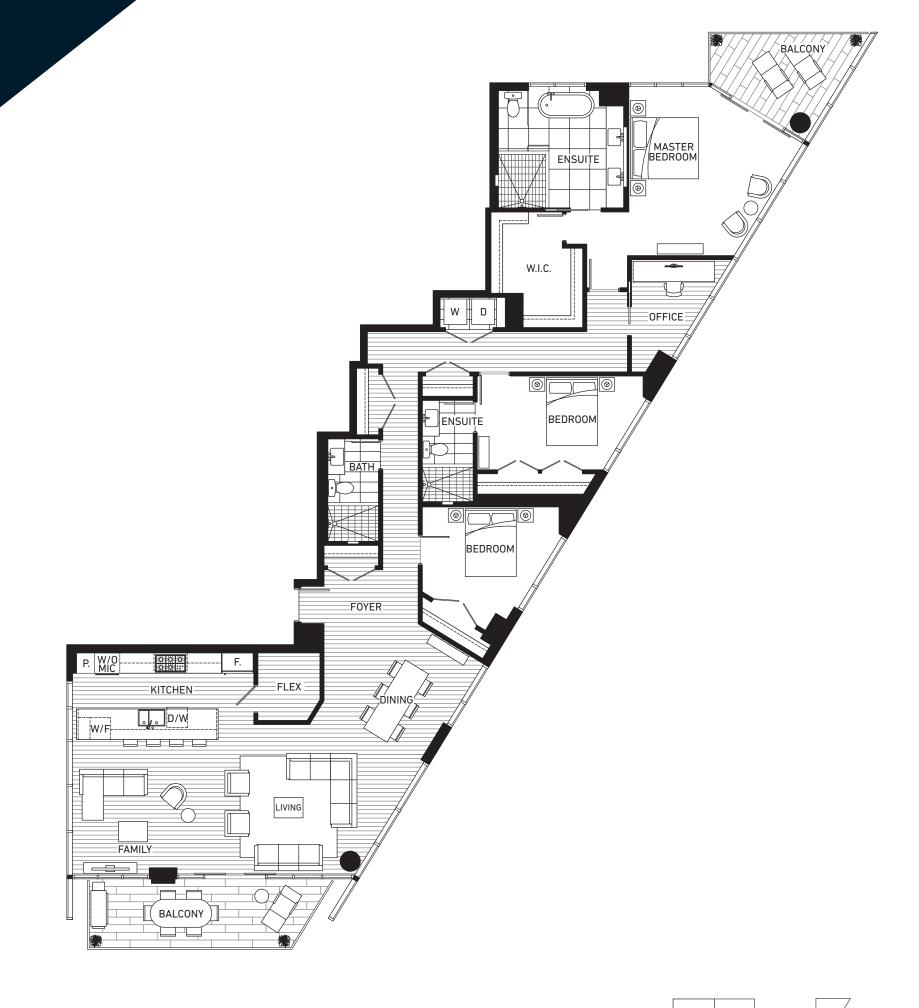

**Plan G** 3 Bedroom + Family + Office + Flex

Floors TBDIndoor2345 sf. (Approx)Outdoor270 sf. (Approx)