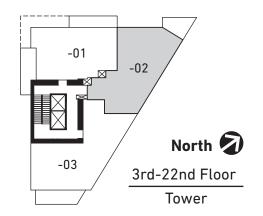

ox) Indoor 2 Bedroom Outdoor 265 sf. (Approx) LIVING EXTENT AT 22nd FLOOR LIVING EXTENT INCREASES ACCESS FROM LIVING LIVING EXTENT BY 3.6 INCHES PER FLOOR **ROOM STARTS** SOLID WALL AT 11th FLOOR FROM 11th - 22nd FLOOR ON LEVEL 20 ALTERNATES EVERY 2nd FLOOR BALCONY  $(\Theta)$  $( \Theta )$ (0) ЦL BEDROOM MASTER LIVING BEDROOM  $\bigcirc$  $| \odot$  $\bigcirc$ ╕╴╒ DINING ENSUITE BALCONY W/FW/D D/W BATH W.I.C. P. KITCHEN MIC | • 0 0 F.

-01

## **Appliances:**

36" Sub-Zero Integrated Refrigerator
30" Wolf Gas Cooktop
30" Faber Cristal Slim Line Hoodfan
30" Wolf Dual Convection Oven
24" Sub-Zero Integrated Wine Fridge



Charleson THE



**3rd - 8th Floor Indoor** 1080 sf. (Approx) **Outdoor** 115 sf. (Approx)

**11th - 22nd Floor Indoor** 1090 sf. (Approx) **Outdoor** 115 sf. (Approx)





# **Appliances:**

36" Sub-Zero Integrated Refrigerator
36" Wolf 5 Burner Gas Cooktop
36" Faber Cristal Slim Line Hoodfan
30" Wolf Dual Convection Oven
24" Sub-Zero Integrated Wine Fridge

THE Charleson



**3rd - 8th Floor Indoor** 1180 sf. (Approx) **Outdoor** 155 sf. (Approx)

**11th - 40th Floor Indoor** 1210 sf. (Approx) **Outdoor** 155 sf. (Approx)





## **Appliances:**

36" Sub-Zero Integrated Refrigerator
36" Wolf 5 Burner Gas Cooktop
36" Faber Cristal Slim Line Hoodfan
30" Wolf Dual Convection Oven
24" Sub-Zero Integrated Wine Fridge

THE Charleson



23rd - 26th Floor Indoor 1735-1770 sf. (Approx) Indoor 1775 sf. (Approx) Outdoor 380 sf. (Approx)

41st - 42nd Floor Outdoor 380 sf. (Approx)



THE Charleson





# **Appliances:**

36" Sub-Zero Integrated Refrigerator
36" Wolf