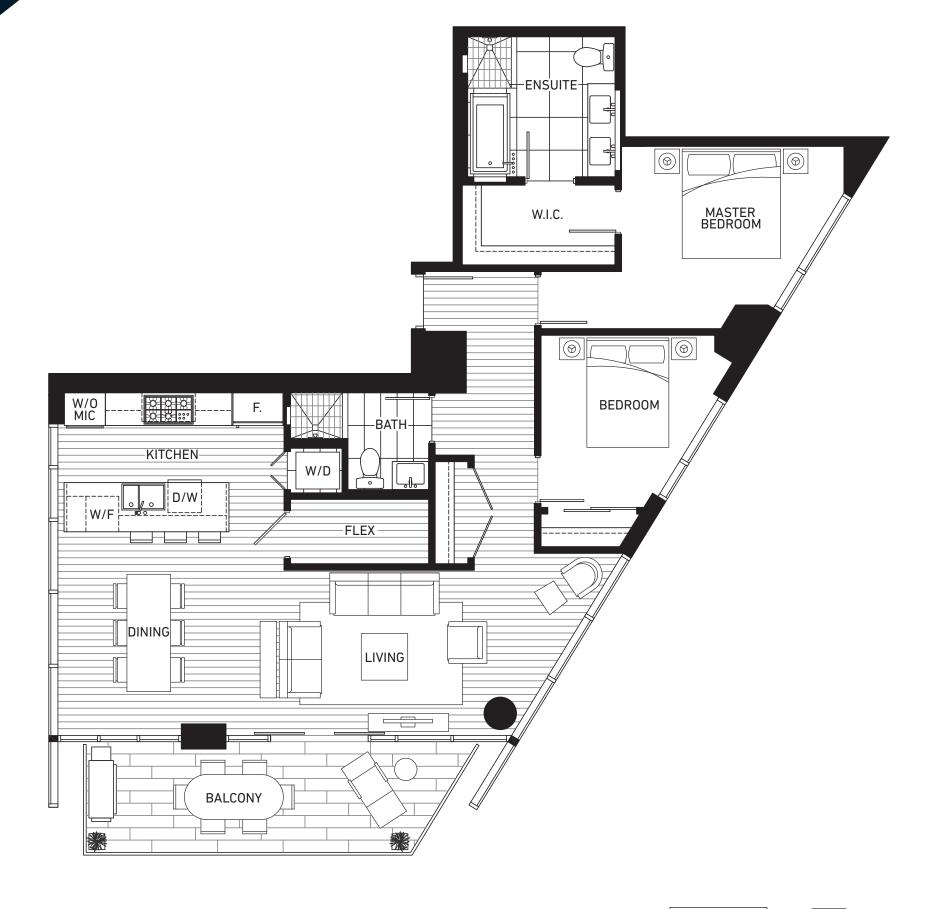

rc$ ╕╴╒ DINING ENSUITE BALCONY W/FW/D D/W BATH W.I.C. P. KITCHEN MIC | • 0 0 F.

-01

## **Appliances:**

36" Sub-Zero Integrated Refrigerator
30" Wolf Gas Cooktop
30" Faber Cristal Slim Line Hoodfan
30" Wolf Dual Convection Oven
24" Sub-Zero Integrated Wine Fridge



Charleson THE



**3rd - 8th Floor Indoor** 1080 sf. (Approx) **Outdoor** 115 sf. (Approx)

**11th - 22nd Floor Indoor** 1090 sf. (Approx) **Outdoor** 115 sf. (Approx)





# **Appliances:**

36" Sub-Zero Integrated Refrigerator
36" Wolf 5 Burner Gas Cooktop
36" Faber Cristal Slim Line Hoodfan
30" Wolf Dual Convection Oven
24" Sub-Zero Integrated Wine Fridge

THE Charleson



**3rd - 8th Floor Indoor** 1180 sf. (Approx) **Outdoor** 155 sf. (Approx)

**11th - 40th Floor Indoor** 1210 sf. (Approx) **Outdoor** 155 sf. (Approx)





## **Appliances:**

36" Sub-Zero Integrated Refrigerator
36" Wolf 5 Burner Gas Cooktop
36" Faber Cristal Slim Line Hoodfan
30" Wolf Dual Convection Oven
24" Sub-Zero Integrated Wine Fridge

THE Charleson



23rd - 26th Floor Indoor 1735-1770 sf. (Approx) Indoor 1775 sf. (Approx) Outdoor 380 sf. (Approx)

41st - 42nd Floor Outdoor 380 sf. (Approx)



THE Charleson





# **Appliances:**

36" Sub-Zero Integrated Refrigerator
36" Wolf 5 Burner Gas Cooktop
36" Faber Cristal Slim Line Hoodfan
30" Wolf Dual Convection Oven
24" Sub-Zero Integrated Wine Fridge



THE Charleson

27th - 40th Floor 2250 sf. (Approx) Indoor **Outdoor** 380 sf. (Approx)

## **Appliances:**

36" Sub-Zero Integrated Refrigerator

- 36" Wolf 5 Burner Gas Cooktop
- 36" Faber Cristal Slim Line Hoodfan
- 30" Wolf Dual Co