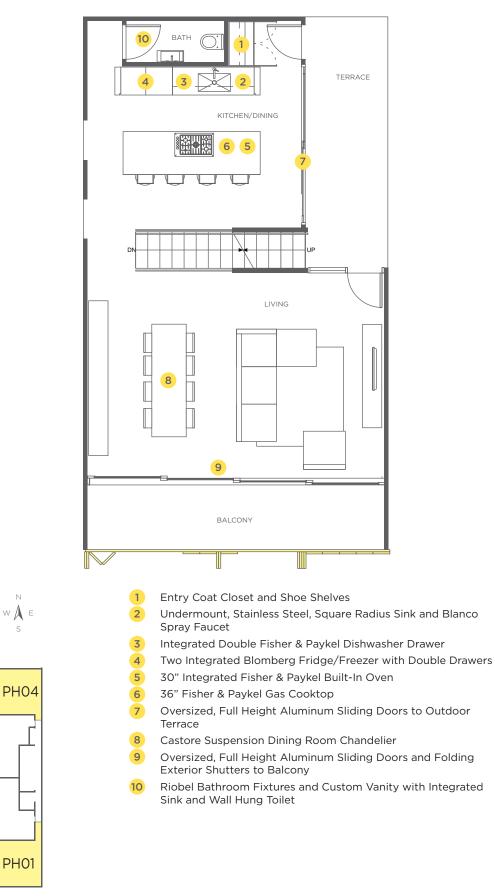

Available on Floors 2-8

**PENTHOUSE (UPPER)** 

2 BEDROOM + TERRACE, 1374-1422 SF LIVING

[T] 604.790.8744 [F] 604.681.1292

**343 RAILWAY STREET** 4TH FLOOR VANCOUVER, BC V6A 1A4

info@theflatsongeorgia.com theflatsongeorgia.com Ν