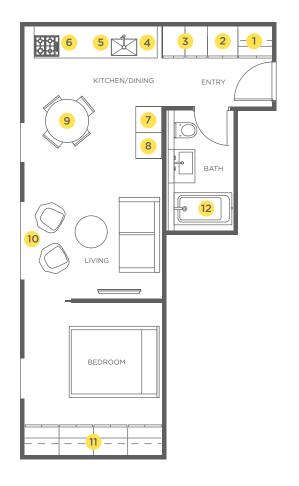

## PLAN A 1 BEDROOM + 1 BATH, 500 SF LIVING

- Entry Coat Closet and Shoe Shelves
- 2 Stacked Blomberg Washer Dryer
- 3 Kitchen Pantry and Linen/Ironing Board Pantry
- 4 Undermount, Stainless Steel, Square Radius Sink and Blanco Spray Faucet
- 5 Integrated Fisher & Paykel Dishwasher Drawer
- 6 Fisher & Paykel Gas Cooktop
- 7 Fisher & Paykel Built-In Wall Oven
- 8 Integrated Blomberg Fridge/Freezer
- 9 Castore Suspension Dining Room Chandelier
- 10 French Doors, Juliette Balcony with Herb or Flower Window Box
- 11 Custom Bedroom Wardrobes, with Full Height Doors and Touch Latch Opening
- 12 Riobel Bathroom Fixtures and Custom Vanity with Integrated Sink, Deep Soaker Tub and Wall Hung Toilet