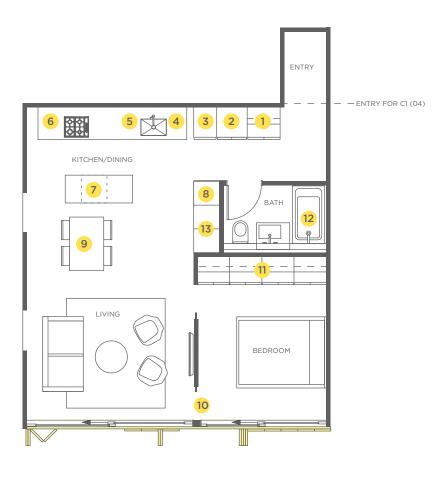

## PLAN C/C1 PREMIUM 1 BEDROOM + 1 BATH, 628-665 SF LIVING

[T] 604.790.8744 [F] 604.681.1292

THE

219 GEORGIA E

343 RAILWAY STREET 4TH FLOOR VANCOUVER, BC V6A 1A4

info@theflatsongeorgia.com theflatsongeorgia.com