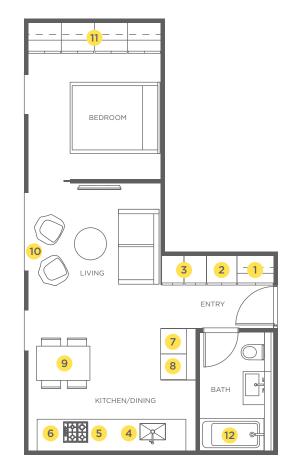

F

wA

343 RAILWAY STREET 4TH FLOOR VANCOUVER, BC V6A 1A4

info@theflatsongeorgia.com \_\_\_\_\_theflatsongeorgia.com

- 2 Stacked Blomberg Washer Dryer
- 3 Kitchen Pantry and Linen/Ironing Board Pantry
- 4 Undermount, Stainless Steel, Square Radius Sink and Blanco Spray Faucet
- 5 Integrated Fisher & Paykel Dishwasher Drawer
- 6 Fisher & Paykel Gas Cooktop
- 7 Fisher & Paykel Built-In Wall Oven
- 8 Integrated Blomberg Fridge/Freezer
- 9 Castore Suspension Dining Room Chandelier
- 10 French Doors, Juliette Balcony with Herb or Flower Window Box
- 11 Custom Bedroom Wardrobes, with Full Height Doors and Touch Latch Opening
- 12 Riobel Bathroom Fixtures and Custom Vanity with Integrated Sink, Deep Soaker Tub and Wall Hung Toilet