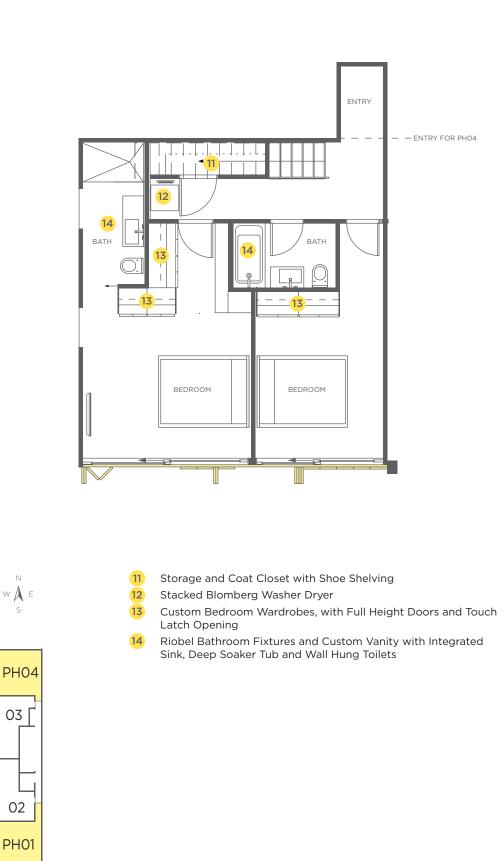

## PENTHOUSE (LOWER)

2 BEDROOM + TERRACE, 1374-1422 SF LIVING

[T] 604.790.8744 [F] 604.681.1292

343 RAILWAY STREET 4TH FLOOR VANCOUVER, BC V6A 1A4

info@theflatsongeorgia.com theflatsongeorgia.com

Floor 9