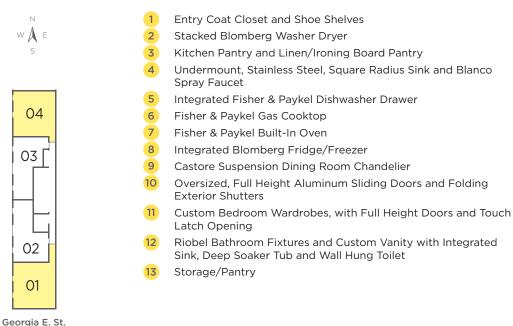

## PLAN A 1 BEDROOM + 1 BATH, 500 SF LIVING

- Entry Coat Closet and Shoe Shelves
- 2 Stacked Blomberg Washer Dryer
- 3 Kitchen Pantry and Linen/Ironing Board Pantry
- 4 Undermount, Stainless Steel, Square Radius Sink and Blanco Spray Faucet
- 5 Integrated Fisher & Paykel Dishwasher Drawer
- 6 Fisher & Paykel Gas Cooktop
- 7 Fisher & Paykel Built-In Wall Oven
- 8 Integrated Blomberg Fridge/Freezer
- 9 Castore Suspension Dining Room Chandelier
- 10 French Doors, Juliette Balcony with Herb or Flower Window Box
- 11 Custom Bedroom Wardrobes, with Full Height Doors and Touch Latch Opening
- 12 Riobel Bathroom Fixtures and Custom Vanity with Integrated Sink, Deep Soaker Tub and Wall Hung Toilet

## PLAN B DELUXE 1 BEDROOM + 1 BATH, 530 SF LIVING

[T] 604.790.8744 [F] 604.681.1292 Ν

04

03

02

01

Georgia E. St.

Available on Floors 2-9