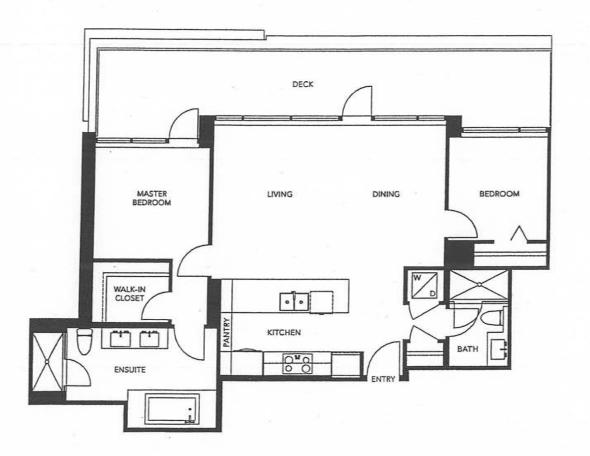

1 Bathroom
- Study
- Approx. 562 Square Feet





- 1 Bedroom
- 1 Bathroom
- Study

Approx. 582 Square Feet





- 1 Bedroom
- 1 Bathroom
- Study
- Approx. 593 Square Feet





- 1 Bedroom
- 1 Bathroom

Study

Approx. 596 Square Feet





# PLAN B

2 Bedroom2 BathroomApprox. 856 Square Feet





# PLAN B1

- 2 Bedroom
- 2 Bathroom

Approx. 882 Square Feet





## **PLAN C**

- 2 Bedroom
- 2 Bathroom

Approx. 936 Square Feet





# PLAN C1

2 Bedroom2 BathroomApprox. 981 Square Feet





## PLAN C2

- 2 Bedroom
- 2 Bathroom

Approx. 1,010 Square Feet





# PLAN D

- 3 Bedroom
- 3 Bathroom

Approx. 1,423 Square Feet





2 Bedroom 2 Bathroom Approx. 942 Square Feet





2 Bedroom

2 Bathroom

Approx. 1,140 Square Feet



# 

#### PLAN PH5

2 Bedroom 2 Bathroom Approx. 1,015 Square Feet





2 Bedroom 2 Bathroom Approx. 988 Square Feet





- 2 Bedroom
- 2 Bathroom

Approx. 1,038 Square Feet













#### PLAN TH5-TH7

- 2 Bedroom
- 2 Bathroom
- Approx. 1,310 Square Feet



THE BUILDER RESERVES THE RIGHT TO MAKE MODIFICATIONS AND CHANGES SHOULD THEY BE NECESSARY.

THE QUALITY HOMES AT ACADEMY ARE BUILT BY POLYGON ACADEMY HOMES LTD.