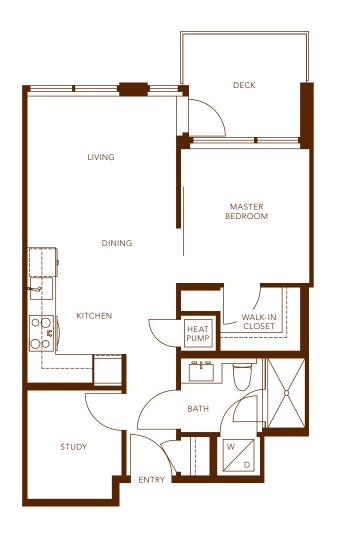

- 1 Bedroom
- 1 Bathroom
- Study
- Approx. 562 Square Feet





- 1 Bedroom
- 1 Bathroom
- Study

Approx. 582 Square Feet





- 1 Bedroom
- 1 Bathroom
- Study
- Approx. 593 Square Feet





- 1 Bedroom
- 1 Bathroom

Study

Approx. 596 Square Feet





# PLAN B

2 Bedroom2 BathroomApprox. 856 Square Feet





# PLAN B1

- 2 Bedroom
- 2 Bathroom

Approx. 882 Square Feet





## **PLAN C**

- 2 Bedroom
- 2 Bathroom

Approx. 936 Square Feet





# PLAN C1

2 Bedroom2 BathroomApprox. 981 Square Feet





## PLAN C2

- 2 Bedroom
- 2 Bathroom

Approx. 1,010 Square Feet





# PLAN D

- 3 Bedroom
- 3 Bathroom

Approx. 1,423 Square Feet





2 Bedroom 2 Bathroom Approx. 942 Square Feet





2 Bedroom

2 Bathroom

Approx. 1,140 Square Feet



# 

#### PLAN PH5

2 Bedroom 2 Bathroom Approx. 1,015