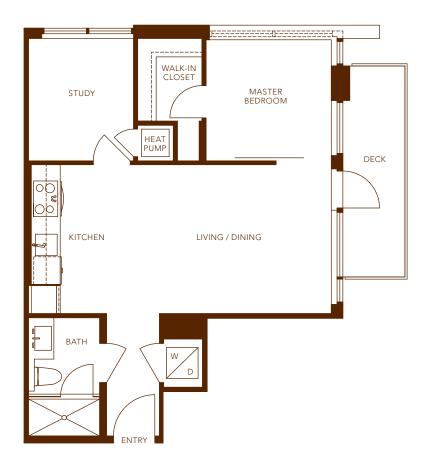

- 1 Bedroom
- 1 Bathroom
- Study
- Approx. 562 Square Feet

- 1 Bedroom
- 1 Bathroom
- Study

Approx. 582 Square Feet

- 1 Bedroom
- 1 Bathroom
- Study
- Approx. 593 Square Feet

- 1 Bedroom
- 1 Bathroom

Study

Approx. 596 Square Feet