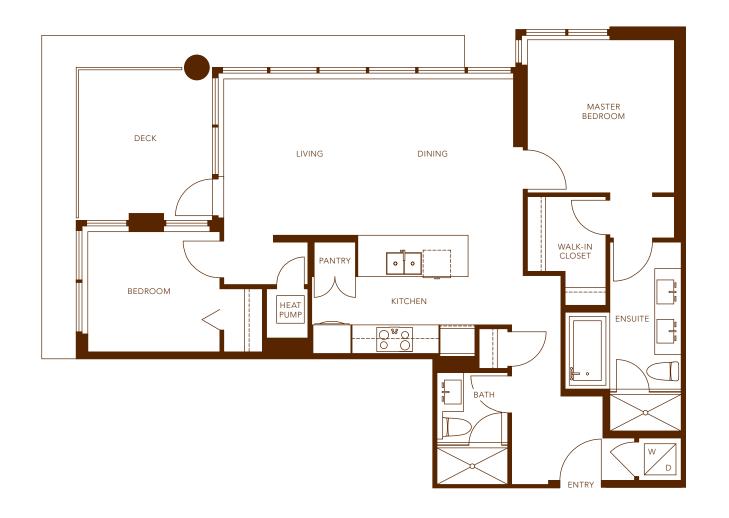

- 1 Bedroom
- 1 Bathroom
- Study
- Approx. 562 Square Feet





- 1 Bedroom
- 1 Bathroom
- Study

Approx. 582 Square Feet





- 1 Bedroom
- 1 Bathroom
- Study
- Approx. 593 Square Feet





- 1 Bedroom
- 1 Bathroom

Study

Approx. 596 Square Feet





# PLAN B

2 Bedroom2 BathroomApprox. 856 Square Feet





# PLAN B1

- 2 Bedroom
- 2 Bathroom

Approx. 882 Square Feet





## **PLAN C**

- 2 Bedroom
- 2 Bathroom

Approx. 936 Square Feet





# PLAN C1

2 Bedroom2 BathroomApprox. 981 Square Feet





## PLAN C2

- 2 Bedroom
- 2 Bathroom

Approx. 1,010 Square Feet





# PLAN D

- 3 Bedroom
- 3 Bathroom

Approx. 1,423 Square Feet





2 Bedroom 2 Bathroom Approx. 942 Square Feet





2 Bedroom

2 Bathroom

Approx. 1,140 Square Feet



# 

#### PLAN PH5

2 Bedroom 2 Bathroom Approx. 1,015 Square Feet





2 Bedroom 2 Bathroom Approx. 988 Square Feet





- 2 Bedroom
- 2 Bathroom

Approx. 1,038 Square Feet













#### PLAN TH5-TH7

- 2 Bedroom
- 2 Bathroom
- Approx. 1,310 Square Feet



THE BUILDER RESERVES THE RIGHT TO MAKE MODIFICATIONS AND CHANGES SHOULD THEY BE NECESSARY.

THE QUALITY HOMES AT ACADEMY ARE BUILT BY POLYGON ACADEMY HOMES LTD.