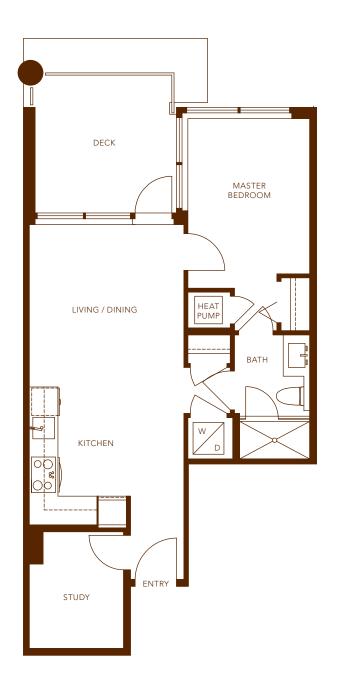

- 1 Bedroom
- 1 Bathroom
- Study
- Approx. 562 Square Feet

- 1 Bedroom
- 1 Bathroom
- Study

Approx. 582 Square Feet

- 1 Bedroom
- 1 Bathroom
- Study
- Approx. 593 Square Feet

- 1 Bedroom
- 1 Bathroom

Study

Approx. 596 Square Feet