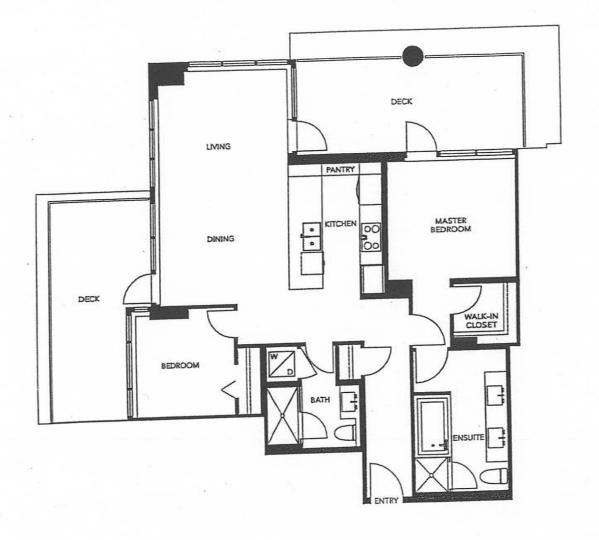

# PLAN D

- 3 Bedroom
- 3 Bathroom

Approx. 1,423 Square Feet

2 Bedroom 2 Bathroom Approx. 942 Square Feet

2 Bedroom

2 Bathroom

Approx. 1,140 Square Feet