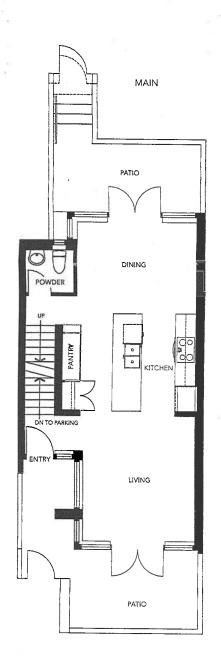

#### PLAN TH5-TH7

- 2 Bedroom
- 2 Bathroom
- Approx. 1,310 Square Feet

THE BUILDER RESERVES THE RIGHT TO MAKE MODIFICATIONS AND CHANGES SHOULD THEY BE NECESSARY.

THE QUALITY HOMES AT ACADEMY ARE BUILT BY POLYGON ACADEMY HOMES LTD.