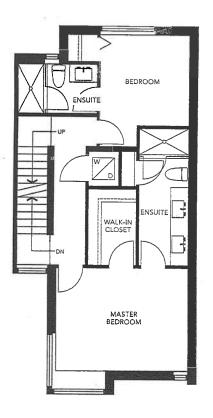

#### PLAN TH5-TH7

- 2 Bedroom
- 2 Bathroom
- Approx. 1,310 Square Feet

THE BUILDER RESERVES THE RIGHT TO MAKE MODIFICATIONS AND CHANGES SHOULD THEY BE NECESSARY.

THE QUALITY HOMES AT ACADEMY ARE BUILT BY POLYGON ACADEMY HOMES LTD.