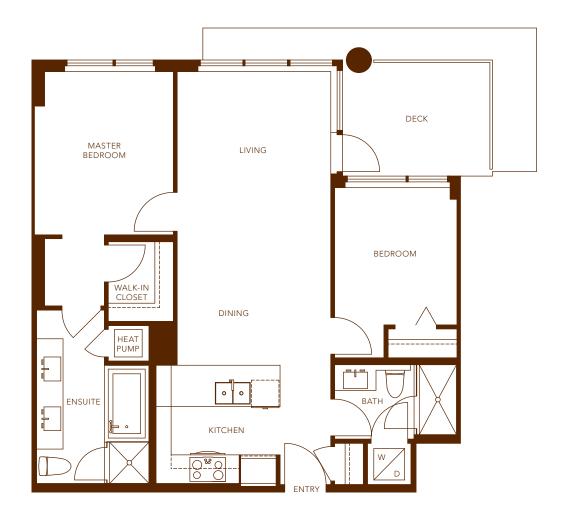

- 1 Bedroom
- 1 Bathroom
- Study
- Approx. 562 Square Feet





- 1 Bedroom
- 1 Bathroom
- Study

Approx. 582 Square Feet





- 1 Bedroom
- 1 Bathroom
- Study
- Approx. 593 Square Feet





- 1 Bedroom
- 1 Bathroom

Study

Approx. 596 Square Feet





# PLAN B

2 Bedroom2 BathroomApprox. 856 Square Feet





# PLAN B1

- 2 Bedroom
- 2 Bathroom

Approx. 882 Square Feet





## **PLAN C**

- 2 Bedroom
- 2 Bathroom

Approx. 936 Square Feet





# PLAN C1

2 Bedroom2 BathroomApprox. 981 Square Feet





## PLAN C2

- 2 Bedroom
- 2 Bathroom

Approx. 1,010 Square Feet





# PLAN D

- 3 Bedroom
- 3 Bathroom

Approx. 1,423 Square Feet





2 Bedroom 2 Bathroom Approx. 942 Square Feet





2 Bedroom

2 Bathroom

Approx. 1,140 Square Feet



# 

#### PLAN PH5

2 Bedroom 2 Bathroom Approx. 1,015 Square Feet





2 Bedroom 2 Bathroom Approx. 988 Square Feet





- 2 Bedroom
- 2 Bathroom

Approx. 1,038 Square Feet













#### PLAN TH5-TH7

- 2 Bedroom
- 2 Bathroom
- Approx. 1,310 Square Feet



THE BUILDER RESERVES THE RIGHT TO MAKE MODIFICATIONS AND CHANGES SHOULD THEY BE NECESSARY.

THE QUALITY