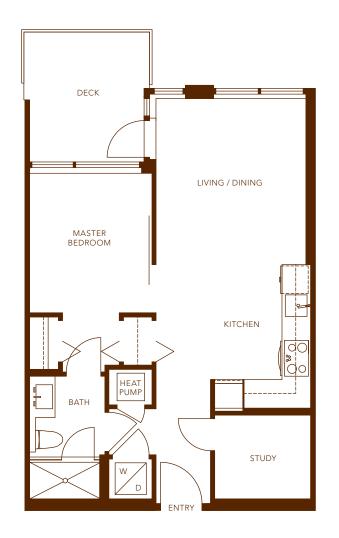

- 1 Bedroom
- 1 Bathroom
- Study
- Approx. 562 Square Feet

- 1 Bedroom
- 1 Bathroom
- Study

Approx. 582 Square Feet

- 1 Bedroom
- 1 Bathroom
- Study
- Approx. 593 Square Feet

- 1 Bedroom
- 1 Bathroom

Study

Approx. 596 Square Feet