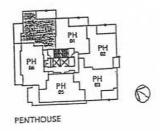

#### PLAN PH5

2 Bedroom 2 Bathroom Approx. 1,015 Square Feet

2 Bedroom 2 Bathroom Approx. 988 Square Feet

- 2 Bedroom
- 2 Bathroom

Approx. 1,038 Square Feet