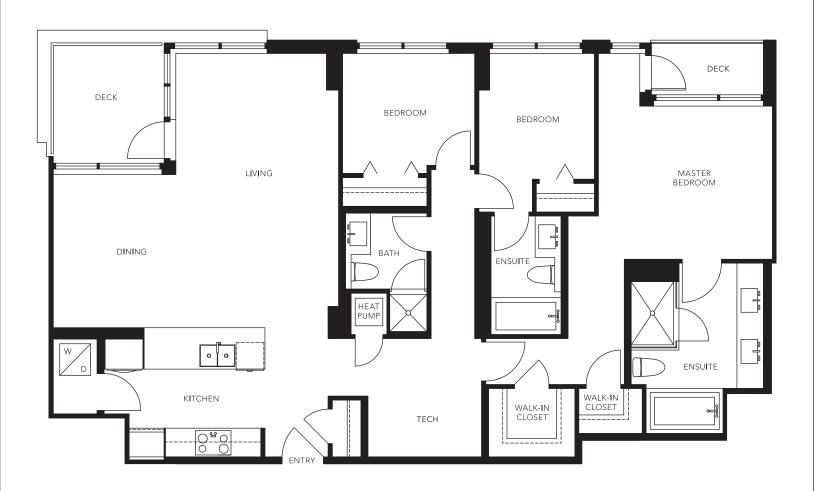

# PLAN D

- 3 Bedroom
- 3 Bathroom

Approx. 1,423 Square Feet

2 Bedroom 2 Bathroom Approx. 942 Square Feet

2 Bedroom

2 Bathroom

Approx. 1,140 Square Feet