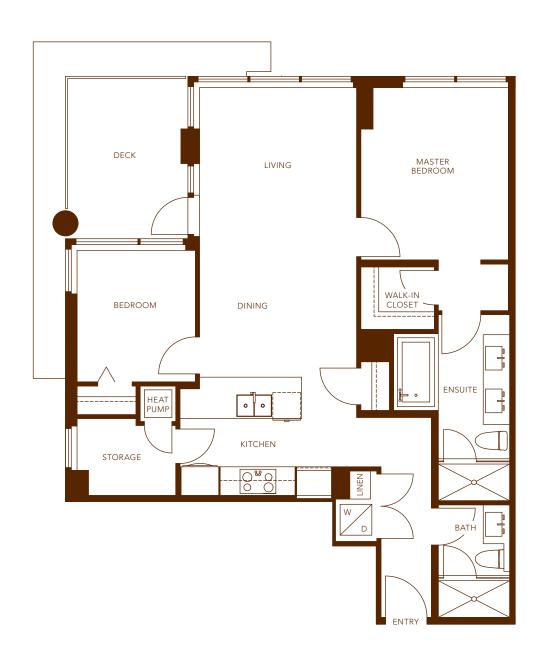

- 1 Bedroom
- 1 Bathroom
- Study
- Approx. 562 Square Feet





- 1 Bedroom
- 1 Bathroom
- Study

Approx. 582 Square Feet





- 1 Bedroom
- 1 Bathroom
- Study
- Approx. 593 Square Feet





- 1 Bedroom
- 1 Bathroom

Study

Approx. 596 Square Feet





# PLAN B

2 Bedroom2 BathroomApprox. 856 Square Feet





# PLAN B1

- 2 Bedroom
- 2 Bathroom

Approx. 882 Square Feet





## **PLAN C**

- 2 Bedroom
- 2 Bathroom

Approx. 936 Square Feet





# PLAN C1

2 Bedroom2 BathroomApprox. 981 Square Feet





## PLAN C2

- 2 Bedroom
- 2 Bathroom

Approx. 1,010 Square Feet





# PLAN D

- 3 Bedroom
- 3 Bathroom

Approx. 1,423 Square Feet





2 Bedroom 2 Bathroom Approx. 942 Square Feet





2 Bedroom

2 Bathroom

Approx. 1,140 Square Feet



# 

#### PLAN PH5

2 Bedroom 2 Bathroom Approx. 1,015 Square Feet





2 Bedroom 2 Bathroom Approx. 988 Square Feet





- 2 Bedroom
- 2 Bathroom

Approx. 1,038 Square Feet













#### PLAN TH5-TH7

- 2 Bedroom
- 2 Bathroom
- Approx. 1,310 Square Feet



THE BUILDER RESERVES THE RIGHT TO MAKE MODIFICATIONS AND CHANGES SHOULD THEY BE NECESSARY.

THE QUALITY HOMES AT ACADEMY ARE BUILT BY POLYGON ACADEMY HOMES LTD.