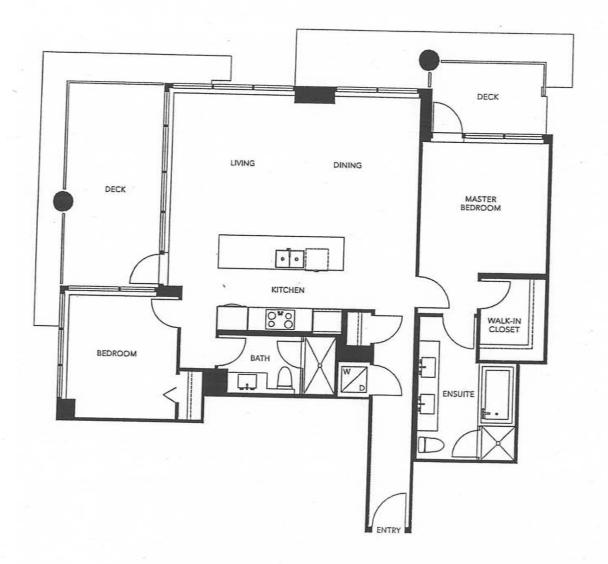

## **PLAN C**

- 2 Bedroom
- 2 Bathroom

Approx. 936 Square Feet

# PLAN C1

2 Bedroom2 BathroomApprox. 981 Square Feet

## PLAN C2

- 2 Bedroom
- 2 Bathroom

Approx. 1,010 Square Feet