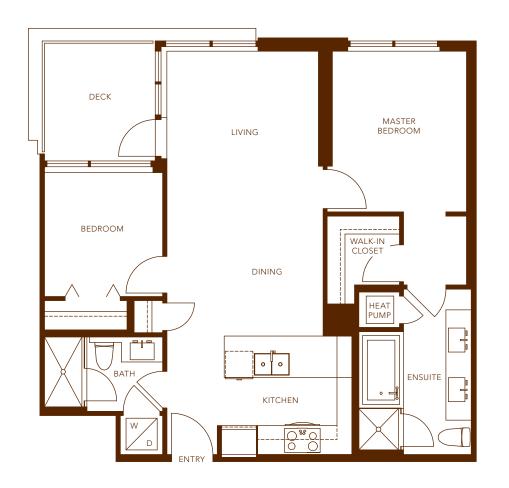

- 1 Bedroom
- 1 Bathroom
- Study
- Approx. 562 Square Feet





- 1 Bedroom
- 1 Bathroom
- Study

Approx. 582 Square Feet





- 1 Bedroom
- 1 Bathroom
- Study
- Approx. 593 Square Feet





- 1 Bedroom
- 1 Bathroom

Study

Approx. 596 Square Feet





# PLAN B

2 Bedroom2 BathroomApprox. 856 Square Feet





# PLAN B1

- 2 Bedroom
- 2 Bathroom

Approx. 882 Square Feet





## **PLAN C**

- 2 Bedroom
- 2 Bathroom

Approx. 936 Square Feet





# PLAN C1

2 Bedroom2 BathroomApprox. 981 Square Feet





## PLAN C2

- 2 Bedroom
- 2 Bathroom

Approx. 1,010 Square Feet





# PLAN D

- 3 Bedroom
- 3 Bathroom

Approx. 1,423 Square Feet





2 Bedroom 2 Bathroom Approx. 942 Square Feet





2 Bedroom

2 Bathroom

Approx. 1,140 Square Feet



# 

#### PLAN PH5

2 Bedroom 2 Bathroom Approx. 1,015 Square Feet





2 Bedroom 2 Bathroom Approx. 988 Square Feet





- 2 Bedroom
- 2 Bathroom

Approx. 1,038 Square Feet













#### PLAN TH5-TH7

- 2 Bedroom
- 2 Bathroom
- Approx. 1,310 Square Feet



THE BUILDER RESERVES THE RIGHT TO MAKE MODIFIC