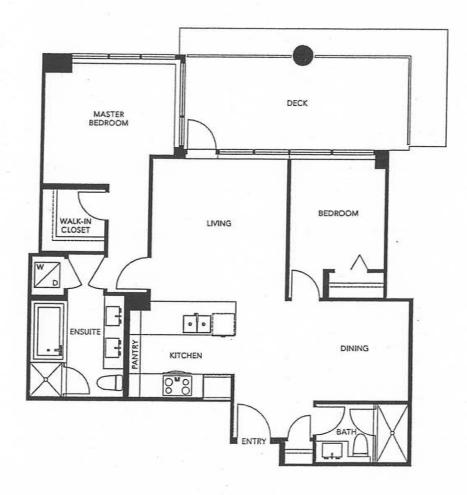

# PLAN B

2 Bedroom2 BathroomApprox. 856 Square Feet

# PLAN B1

- 2 Bedroom
- 2 Bathroom

Approx. 882 Square Feet