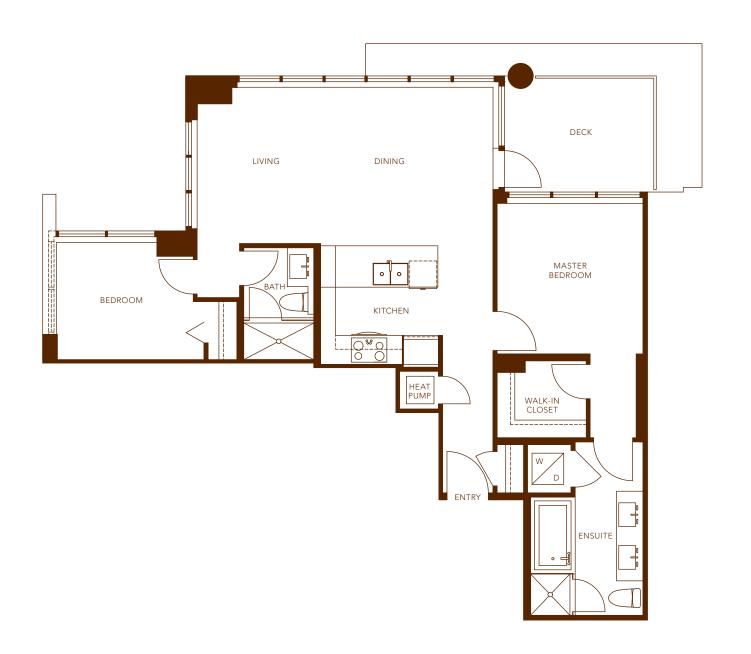

- 1 Bedroom
- 1 Bathroom
- Study
- Approx. 562 Square Feet





- 1 Bedroom
- 1 Bathroom
- Study

Approx. 582 Square Feet





- 1 Bedroom
- 1 Bathroom
- Study
- Approx. 593 Square Feet





- 1 Bedroom
- 1 Bathroom

Study

Approx. 596 Square Feet





# PLAN B

2 Bedroom2 BathroomApprox. 856 Square Feet





# PLAN B1

- 2 Bedroom
- 2 Bathroom

Approx. 882 Square Feet





## **PLAN C**

- 2 Bedroom
- 2 Bathroom

Approx. 936 Square Feet





# PLAN C1

2 Bedroom2 BathroomApprox. 981 Square Feet





## PLAN C2

- 2 Bedroom
- 2 Bathroom

Approx. 1,010 Square Feet





# PLAN D

- 3 Bedroom
- 3 Bathroom

Approx. 1,423 Square Feet





2 Bedroom 2 Bathroom Approx. 942 Square Feet





2 Bedroom

2 Bathroom

Approx. 1,140 Square Feet



# 

#### PLAN PH5

2 Bedroom 2 Bathroom Approx. 1,015 Square Feet





2 Bedroom 2 Bathroom Approx. 988 Square Feet





- 2 Bedroom
- 2 Bathroom

Approx. 1,038 Square Feet













#### PLAN TH5-TH7

- 2 Bedroom
- 2 Bathroom
- Approx. 1,310 Square Feet



THE BUILDER RESERVES THE RIGHT TO MAKE MODIFICATIONS AND CHANGES SHOULD THEY BE NECESSARY.

THE QUALITY HOMES AT ACADEMY ARE BUILT BY POLYGON ACADEMY HOMES LTD.