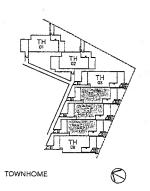

#### PLAN TH5-TH7

- 2 Bedroom
- 2 Bathroom
- Approx. 1,310 Square Feet

THE BUILDER RESERVES THE RIGHT TO MAKE MODIFICATIONS AND CHANGES SHOULD THEY BE NECESSARY.

THE QUALITY HOMES AT ACADEMY ARE BUILT BY POLYGON ACADEMY HOMES LTD.