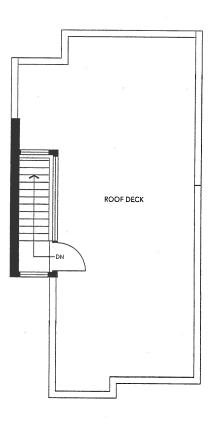

### PLAN TH5-TH7

- 2 Bedroom
- 2 Bathroom
- Approx. 1,310 Square Feet

THE BUILDER RESERVES THE RIGHT TO MAKE MODIFICATIONS AND CHANGES SHOULD THEY BE NECESSARY.

THE QUALITY HOMES AT ACADEMY ARE BUILT BY POLYGON ACADEMY HOMES LTD.