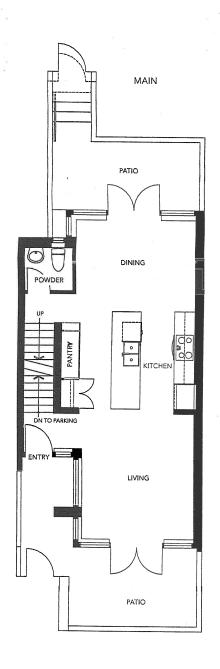

### PLAN TH5-TH7

- 2 Bedroom
- 2 Bathroom
- Approx. 1,310 Square Feet

THE BUILDER RESERVES THE RIGHT TO MAKE MODIFICATIONS AND CHANGES SHOULD THEY BE NECESSARY.

THE QUALITY HOMES AT ACADEMY ARE BUILT BY POLYGON ACADEMY HOMES LTD.