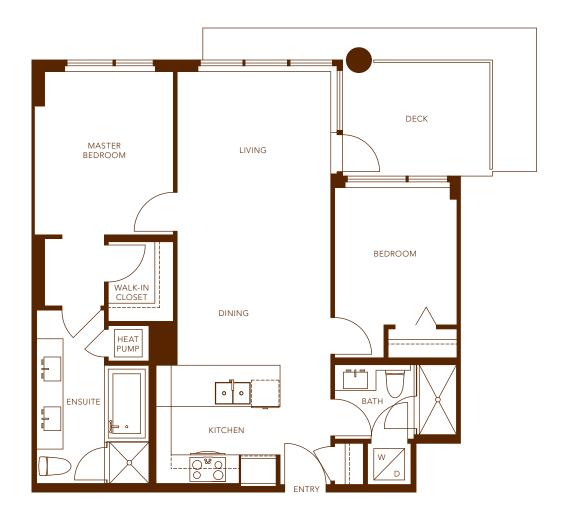

- 1 Bedroom
- 1 Bathroom
- Study
- Approx. 562 Square Feet





- 1 Bedroom
- 1 Bathroom
- Study

Approx. 582 Square Feet





- 1 Bedroom
- 1 Bathroom
- Study
- Approx. 593 Square Feet





- 1 Bedroom
- 1 Bathroom

Study

Approx. 596 Square Feet





# PLAN B

2 Bedroom2 BathroomApprox. 856 Square Feet





# PLAN B1

- 2 Bedroom
- 2 Bathroom

Approx. 882 Square Feet





## **PLAN C**

- 2 Bedroom
- 2 Bathroom

Approx. 936 Square Feet





# PLAN C1

2 Bedroom2 BathroomApprox. 981 Square Feet





## PLAN C2

- 2 Bedroom
- 2 Bathroom

Approx. 1,010 Square Feet













### PLAN TH5-TH7

- 2 Bedroom
- 2 Bathroom
- Approx. 1,310 Square Feet



THE BUILDER RESERVES THE RIGHT TO MAKE MODIFICATIONS AND CHANGES SHOULD THEY BE NECESSARY.

THE QUALITY HOMES AT ACADEMY ARE BUILT BY POLYGON ACADEMY HOMES LTD.