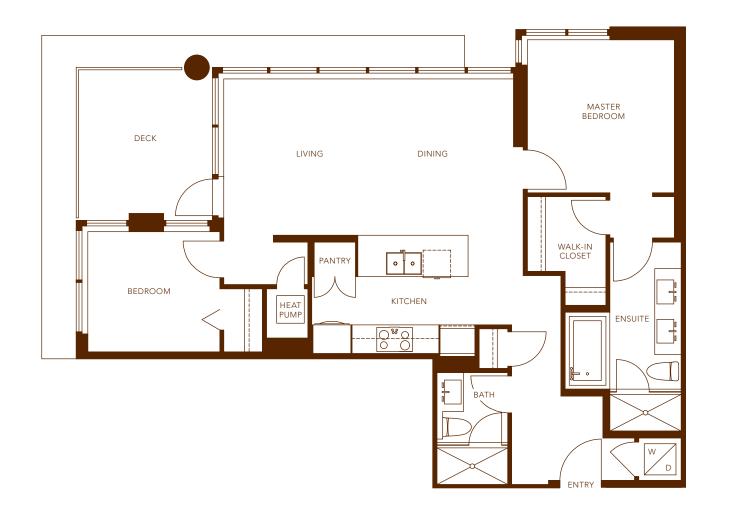

- 1 Bedroom
- 1 Bathroom
- Study
- Approx. 562 Square Feet





- 1 Bedroom
- 1 Bathroom
- Study

Approx. 582 Square Feet





- 1 Bedroom
- 1 Bathroom
- Study
- Approx. 593 Square Feet





- 1 Bedroom
- 1 Bathroom

Study

Approx. 596 Square Feet





# PLAN B

2 Bedroom2 BathroomApprox. 856 Square Feet





# PLAN B1

- 2 Bedroom
- 2 Bathroom

Approx. 882 Square Feet





## **PLAN C**

- 2 Bedroom
- 2 Bathroom

Approx. 936 Square Feet





# PLAN C1

2 Bedroom2 BathroomApprox. 981 Square Feet





## PLAN C2

- 2 Bedroom
- 2 Bathroom

Approx. 1,010 Square Feet













### PLAN TH5-TH7

- 2 Bedroom
- 2 Bathroom
- Approx. 1,310 Square Feet



THE BUILDER RESERVES THE RIGHT TO MAKE MODIFICATIONS AND CHANGES SHOULD THEY BE NECESSARY.

THE QUALITY HOMES AT ACADEMY ARE BUILT BY POLYGON ACADEMY HOMES LTD.