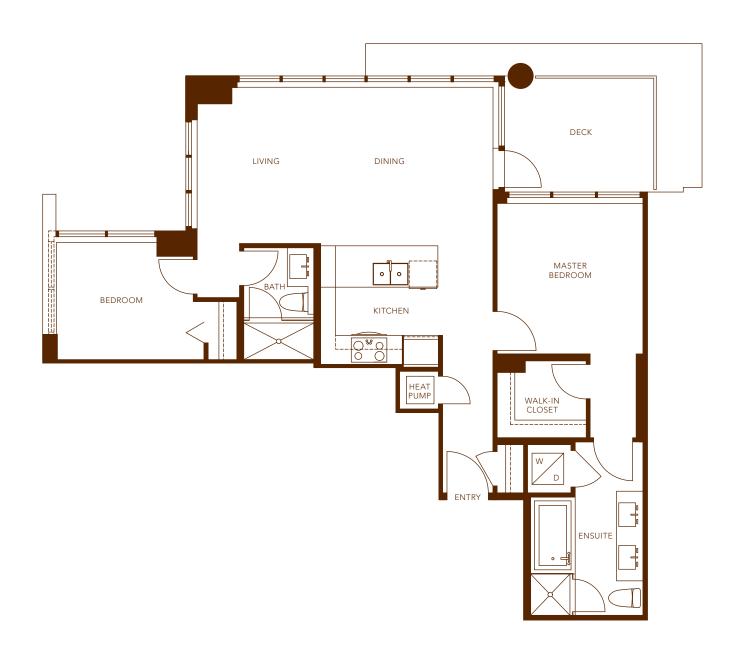

- 1 Bedroom
- 1 Bathroom
- Study
- Approx. 562 Square Feet





- 1 Bedroom
- 1 Bathroom
- Study

Approx. 582 Square Feet





- 1 Bedroom
- 1 Bathroom
- Study
- Approx. 593 Square Feet





- 1 Bedroom
- 1 Bathroom

Study

Approx. 596 Square Feet





# PLAN B

2 Bedroom2 BathroomApprox. 856 Square Feet





# PLAN B1

- 2 Bedroom
- 2 Bathroom

Approx. 882 Square Feet





## **PLAN C**

- 2 Bedroom
- 2 Bathroom

Approx. 936 Square Feet





# PLAN C1

2 Bedroom2 BathroomApprox. 981 Square Feet





## PLAN C2

- 2 Bedroom
- 2 Bathroom

Approx. 1,010 Square Feet













### PLAN TH5-TH7

- 2 Bedroom
- 2 Bathroom
- Approx. 1,310 Square Feet



THE BUILDER RESERVES THE RIGHT TO MAKE MODIFICATIONS AND CHANGES SHOULD THEY BE NECESSARY.

THE QUALITY HOMES AT ACADEMY ARE BUILT BY POLYGON ACADEMY HOMES LTD.