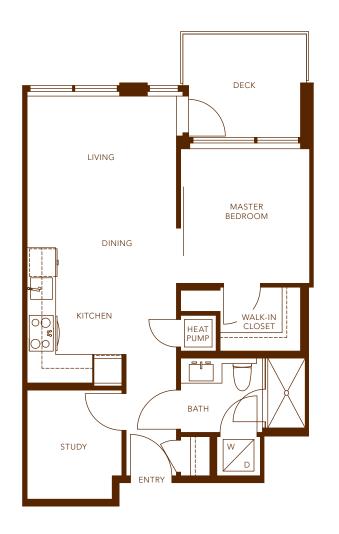

- 1 Bedroom
- 1 Bathroom
- Study
- Approx. 562 Square Feet

- 1 Bedroom
- 1 Bathroom
- Study

Approx. 582 Square Feet

- 1 Bedroom
- 1 Bathroom
- Study
- Approx. 593 Square Feet

- 1 Bedroom
- 1 Bathroom

Study

Approx. 596 Square Feet