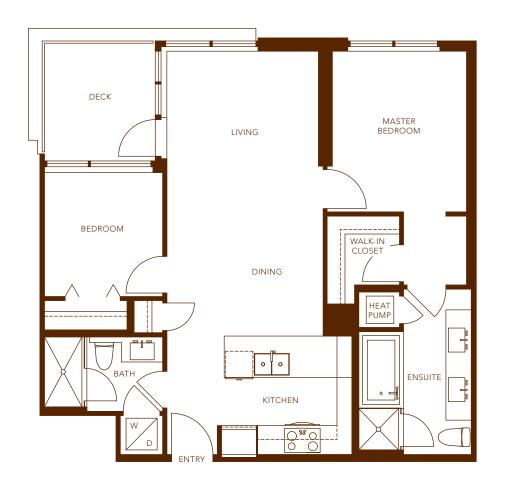

- 1 Bedroom
- 1 Bathroom
- Study
- Approx. 562 Square Feet





- 1 Bedroom
- 1 Bathroom
- Study

Approx. 582 Square Feet





- 1 Bedroom
- 1 Bathroom
- Study
- Approx. 593 Square Feet





- 1 Bedroom
- 1 Bathroom

Study

Approx. 596 Square Feet





# PLAN B

2 Bedroom2 BathroomApprox. 856 Square Feet





# PLAN B1

- 2 Bedroom
- 2 Bathroom

Approx. 882 Square Feet





## **PLAN C**

- 2 Bedroom
- 2 Bathroom

Approx. 936 Square Feet





# PLAN C1

2 Bedroom2 BathroomApprox. 981 Square Feet





## PLAN C2

- 2 Bedroom
- 2 Bathroom

Approx. 1,010 Square Feet













### PLAN TH5-TH7

- 2 Bedroom
- 2 Bathroom
- Approx. 1,310 Square Feet



THE BUILDER RESERVES THE RIGHT TO MAKE MODIFICATIONS AND CHANGES SHOULD THEY BE NECESSARY.

THE QUALITY HOMES AT ACADEMY ARE BUILT BY POLYGON ACADEMY HOMES LTD.