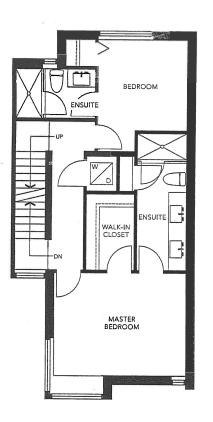

### PLAN TH5-TH7

- 2 Bedroom
- 2 Bathroom
- Approx. 1,310 Square Feet

THE BUILDER RESERVES THE RIGHT TO MAKE MODIFICATIONS AND CHANGES SHOULD THEY BE NECESSARY.

THE QUALITY HOMES AT ACADEMY ARE BUILT BY POLYGON ACADEMY HOMES LTD.