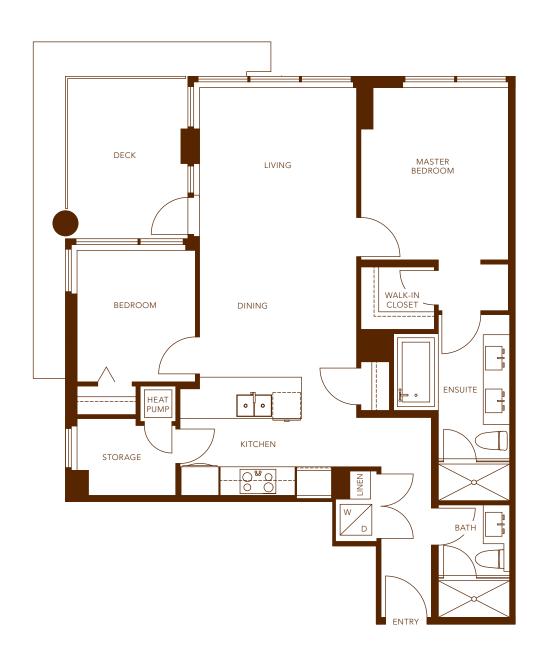

- 1 Bedroom
- 1 Bathroom
- Study
- Approx. 562 Square Feet





- 1 Bedroom
- 1 Bathroom
- Study

Approx. 582 Square Feet





- 1 Bedroom
- 1 Bathroom
- Study
- Approx. 593 Square Feet





- 1 Bedroom
- 1 Bathroom

Study

Approx. 596 Square Feet





# PLAN B

2 Bedroom2 BathroomApprox. 856 Square Feet





# PLAN B1

- 2 Bedroom
- 2 Bathroom

Approx. 882 Square Feet





## **PLAN C**

- 2 Bedroom
- 2 Bathroom

Approx. 936 Square Feet





# PLAN C1

2 Bedroom2 BathroomApprox. 981 Square Feet





## PLAN C2

- 2 Bedroom
- 2 Bathroom

Approx. 1,010 Square Feet













### PLAN TH5-TH7

- 2 Bedroom
- 2 Bathroom
- Approx. 1,310 Square Feet



THE BUILDER RESERVES THE RIGHT TO MAKE MODIFICATIONS AND CHANGES SHOULD THEY BE NECESSARY.

THE QUALITY HOMES AT ACADEMY ARE BUILT BY POLYGON ACADEMY HOMES LTD.