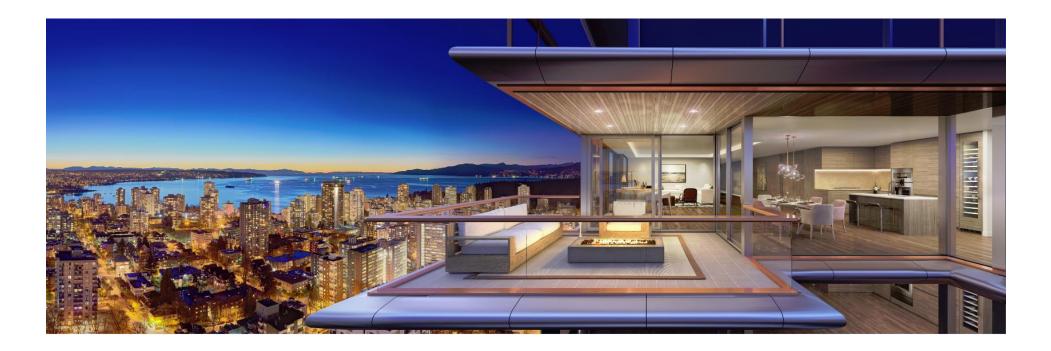

# **Conceived and Crafted by a** World-renowned Award-winning Team

For the seventh year in a row The Economist has ranked Vancouver the third most livable cities in the world, thanks to its expansive blue skies, fresh air, and its unique blend of leisurely urban living and thriving culture. PDP London, an internationally-renowned architectural team, has exclusively created the Sky Terrace for Landmark On Robson, where the wonderful gifts of nature can be easily and subtly integrated into the living space.

### Unique Sky Terrace with a 270° beautiful view

The distinctive Sky Terrace balconies features a full 270-degree view of the ocean. The balconies are placed on the corner of each floor of the building, so you can have the panoramic sea view in the center of the most liveable city in the world. Only Landmark On Robson residents and VIPs can enjoy this exciting commanding view.

### Having the city at your feet

The Sky Terrace balconies extend out in different directions on different floors, creating a cantilevered look with superb double decking spacing between them. This maximizes the view of the Coal Harbor and the English Bay port area. Along with four large floor-to-ceiling windows, the pillar-free patio design and a carved glass fence, the rooms have plenty of space for unobstructed viewing of the nature, night and day.

The essence of Sky Terrace's design not only lies in its fully open form, but also its user-friendly functionality. Part of the upper balcony cleverly provides partial shelter for the lower one, creating a spacious semi-private outdoor space that can be used as a multi-purpose area such as a and carefully selected high-quality handrails. outdoor dining venue. The Sky Terrace balconies Every detail is designed with elegance in mind use aviation grade aluminum alloy for their exterior materials, with wood-grain aluminum ceiling design, focusing on the theme of bringing