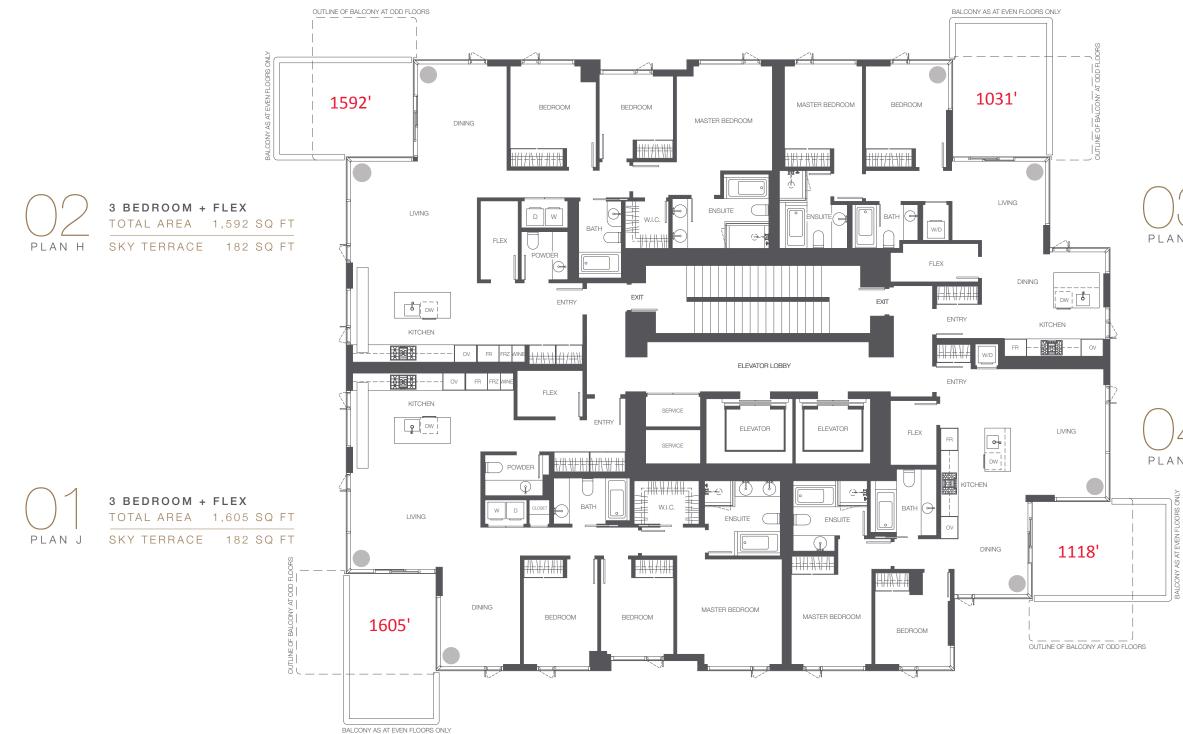

# STRICTLY FOR INTERNAL USE ONLY LEVELS 26 - 32

THE DEVELOPER RESERVES THE RIGHT IN ITS SOLE DISCRETION TO MAKE MODIFICATIONS OR CHANGES TO THE BUILDING DESIGN, FLOOR PLANS, PROJECT DESIGNS, LAYOUTS, SPECIFICATIONS, MATERIALS, FINISHES, FEATURES AND DIMENSIONS WITHOUT PRIOR NOTICE. ALL IMAGERY INCLUDING RENDERINGS AND PHOTOGRAPHS ARE REPRESENTATIONAL ONLY AND MAY NOT BE ACCURATE. DIMENSIONS, SIZES AND SQUARE FOOTAGES ARE APPROXIMATE. ACTUAL FINAL DIMENSIONS, SIZES, AND SQUARE FOOTAGES FOLLOWING COMPLETION OF CONSTRUCTION MAY VARY FROM THOSE SET OUT HEREIN. E. & O. E.