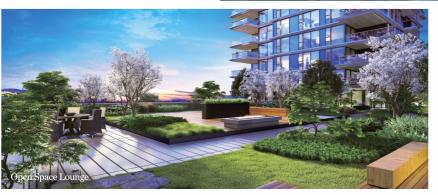

### The six-star Club Robson

The elegant lifestyle is not just about the most magnificent city life, it's also about the best private experiences. Club Robson, Landmark On Robson's most luxurious clubhouse, takes up approximately 18,000 sq.ft. and comes with a gym, yoga room, sauna, billiard room, theater, music room and private dining room with catering kitchen. The unique heated swimming pool and sun terrace will be the perfect combination of indoor and outdoor, which allows residents to enjoy the sun. The clubhouse also features a unique, approximately 9.000 sq.ft. outdoor terrace for residents to enjoy the blue skies and fresh air of the world's most liveable city.