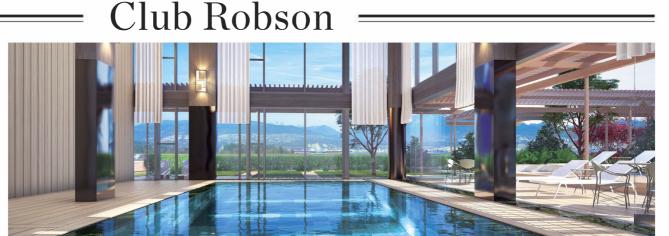

### The six-star Club Robson

The elegant lifestyle is not just about the most magnificent city life, it's also about the best private experiences. Club Robson, Landmark On Robson's most luxurious clubhouse, takes up approximately 18,000 sq.ft. and comes with a gym, yoga room, sauna, billiard room, theater, music room and private dining room with catering kitchen. The unique heated swimming pool and sun terrace will be the perfect combination of indoor and outdoor, which allows residents to enjoy the sun. The clubhouse also features a unique, approximately 9.000 sq.ft. outdoor terrace for residents to enjoy the blue skies and fresh air of the world's most liveable city.

Indoor Ozone Pool