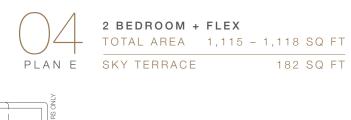

# LANDMARK ONROBSON

2 BEDROOM + FLEX TOTAL AREA 1,028 - 1,031 SQ FT PLAN F SKY TERRACE 182 SQ FT

| )6     | 2 BEDROOM +<br>Total area | - 1,118 | SQ | FΤ |
|--------|---------------------------|---------|----|----|
| LAN E  | SKY TERRACE               | 182     | SQ | FΤ |
| FLOORS |                           |         |    |    |