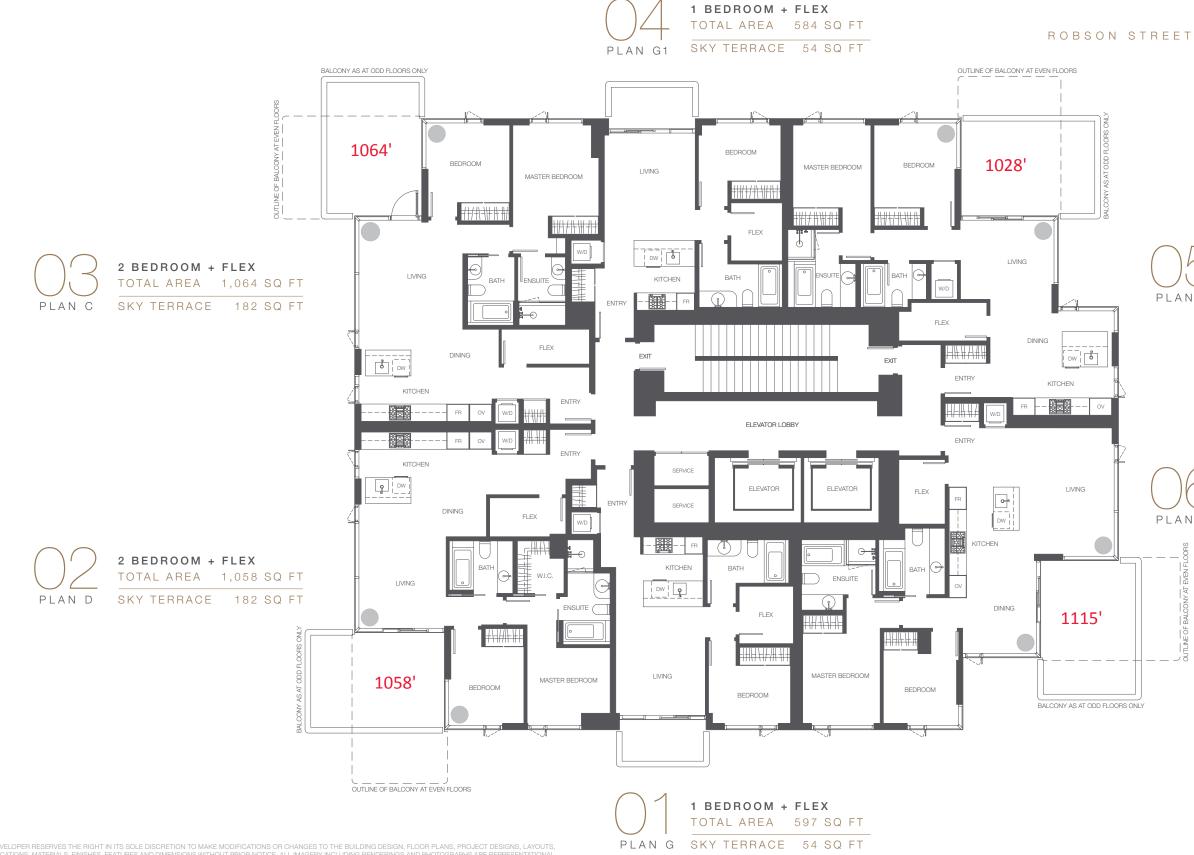

# STRICTLY FOR INTERNAL USE ONLY LEVELS 23 - 25

ROBSON STREET

THE DEVELOPER RESERVES THE RIGHT IN ITS SOLE DISCRETION TO MAKE MODIFICATIONS OR CHANGES TO THE BUILDING DESIGN, FLOOR PLANS, PROJECT DESIGNS, LAYOUTS, SPECIFICATIONS, MATERIALS, FINISHES, FEATURES AND DIMENSIONS WITHOUT PRIOR NOTICE. ALL IMAGERY INCLUDING RENDERINGS AND PHOTOGRAPHS ARE REPRESENTATIONAL ONLY AND MAY NOT BE ACCURATE. DIMENSIONS, SIZES AND SQUARE FOOTAGES ARE APPROXIMATE. ACTUAL FINAL DIMENSIONS, SIZES, AND SQUARE FOOTAGES FOLLOWING COMPLETION OF CONSTRUCTION MAY VARY FROM THOSE SET OUT HEREIN. E. & O. E.