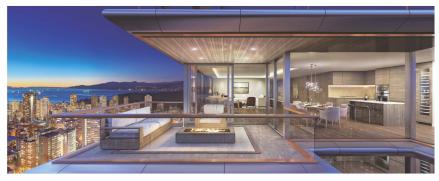

### The six-star Club Robson

The elegant lifestyle is not just about the most magnificent city life, it's also about the best private experiences. Club Robson, Landmark On Robson's most luxurious clubhouse, takes up approximately 18,000 sq.ft. and comes with a gym, yoga room, sauna, billiard room, theater, music room and private dining room with catering kitchen. The unique heated swimming pool and sun terrace will be the perfect combination of indoor and outdoor, which allows residents to enjoy the sun. The clubhouse also features a unique, approximately 9.000 sq.ft. outdoor terrace for residents to enjoy the blue skies and fresh air of the world's most liveable city.

The essence of Sky Terrace's design not only lies in its fully open form, but also its user-friendly functionality. Part of the upper balcony cleverly provides partial shelter for the lower one, creating a spacious semi-private outdoor space that can be used as a multi-purpose area such as a and carefully selected high-quality handrails. outdoor dining venue. The Sky Terrace balconies Every detail is designed with elegance in mind use aviation grade aluminum alloy for their exterior materials, with wood-grain aluminum ceiling design, focusing on the theme of bringing

nature into homes. The aluminum material is a far better option for balcony materials because of its anti-corrosion and anti-aging traits, which makes constant care-taking unnecessary. The Sky Terrace balconies also have round edged bases, and the distinguished residents at heart.