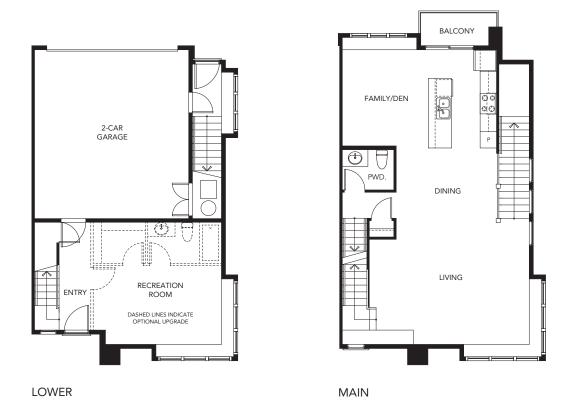

3 BEDROOM 2.5 BATH 2,051 – 2,064 SQ.FT.

UPPER

In our continuing effort to improve and maintain the high standard of the Jacobsen development, the developer reserves the right to modify or change plans, specifications, features and prices without notice. Materials may be substituted with equivalent or better at the developer's sole discretion. All dimensions and sizes are approximate and are based on architectural measurements. As reverse and/or mirrored plans occur throughout the development, please see architectural plans. Renderings are an artist's conception and are intended as a general reference only. Please refer to disclosure statement for specific offering details. E. & O. E.