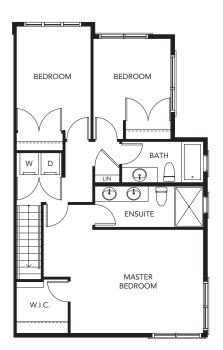

3 BEDROOM 2.5 BATH 2,051 – 2,064 SQ.FT.

UPPER

In our continuing effort to improve and maintain the high standard of the Jacobsen development, the developer reserves the right to modify or change plans, specifications, features and prices without notice. Materials may be substituted with equivalent or better at the developer's sole discretion. All dimensions and sizes are approximate and are based on architectural measurements. As reverse and/or mirrored plans occur throughout the development, please see architectural plans. Renderings are an artist's conception and are intended as a general reference only. Please refer to disclosure statement for specific offering details. E. & O. E.