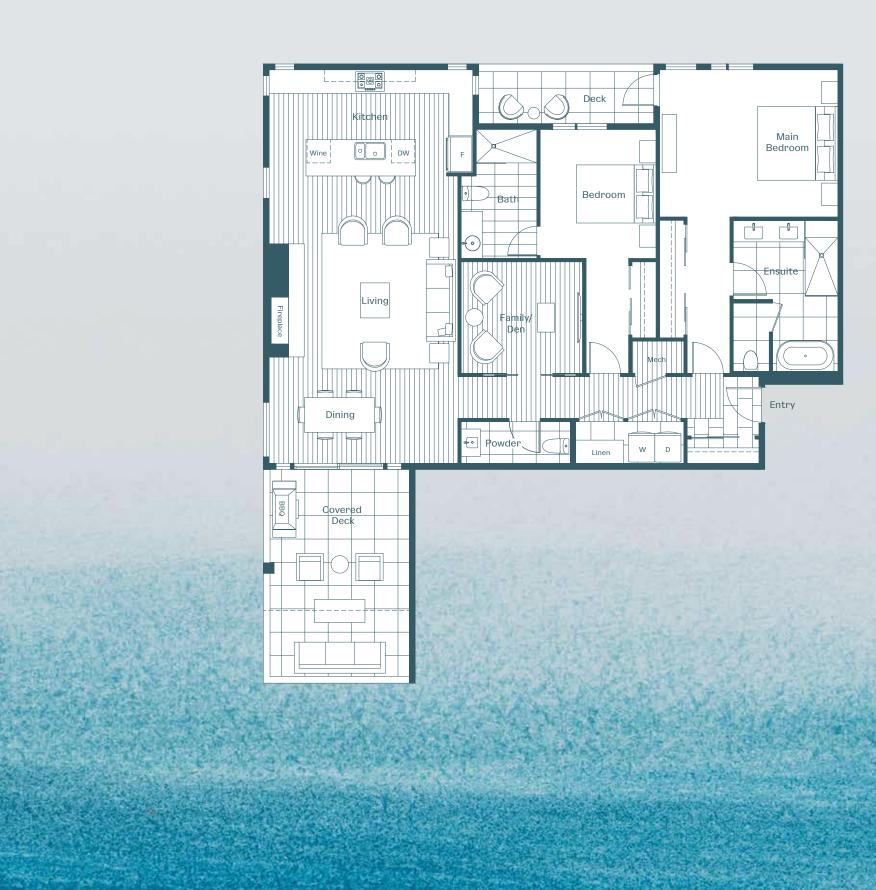

E1 2 Bedroom + Family/Den, 2.5 Bath Interior: 1,569 Sq Ft Exterior: 277 Sq Ft

Developer reserves the right to make modifications or substitutions to the building design, floorplans, areas, unit numbers and/or specifications without notice. Actual floor plans may have minor variations and final floor plans may be a mirror image of the floorplans shown. Interior square footage and room sizes are based on the architectural measurements. Sizes are approximate and actual square footage may vary from the final survey and architectural advings. This is not an offering for purchase. Any such offering can only be made with a Disclosure Statement. E.&O.E. Sales and Marketing by rareEarth Project Marketing.