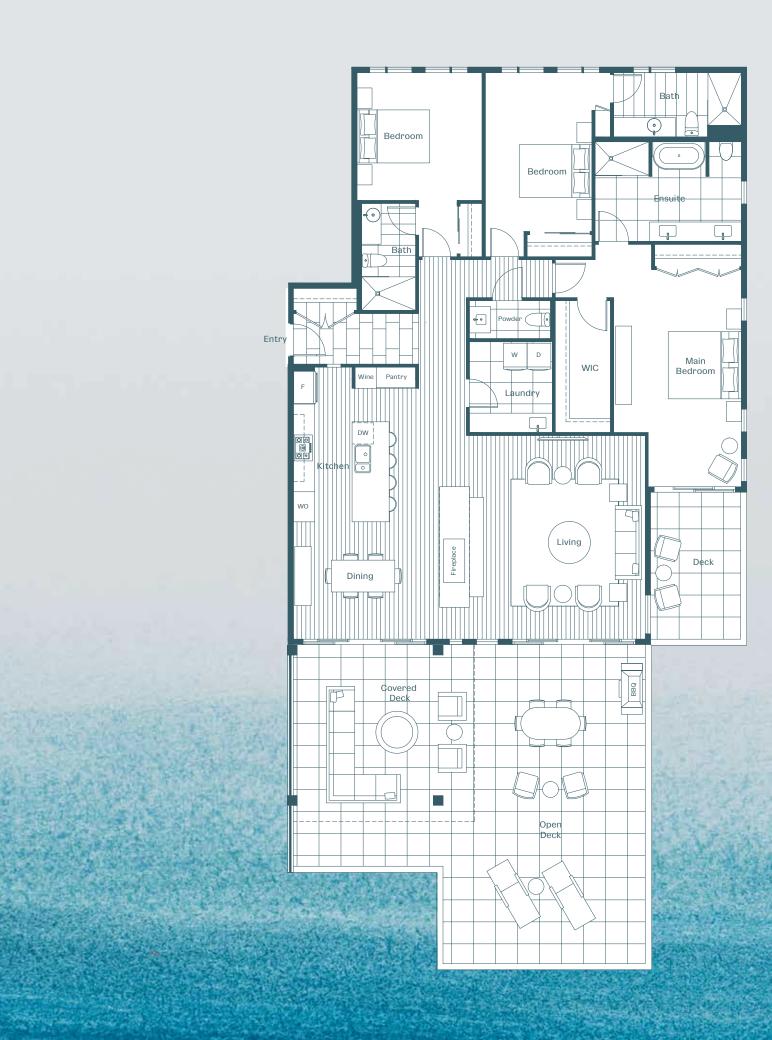

PH2

3 Bedroom + 3.5 Bath Interior: 2,068 Sq Ft Exterior: 987 Sq Ft

Sunshine Coast Highway

North

Salish Sea

Developer reserves the right to make modifications or substitutions to the building design, floorplans, areas, unit numbers and/or specifications without notice. Actual floor plans may have minor variations and final floor plans may be a mirror image of the floorplans shown. Interior square footage and room sizes are based on the architectural measurements. Sizes are approximate and actual square footage may vary from the final survey and architectural advantings. This is not an offering for purchase. Any such offering can only be made with a Disclosure Statement. E.&O.E. Sales and Marketing by rareEarth Project Marketing.