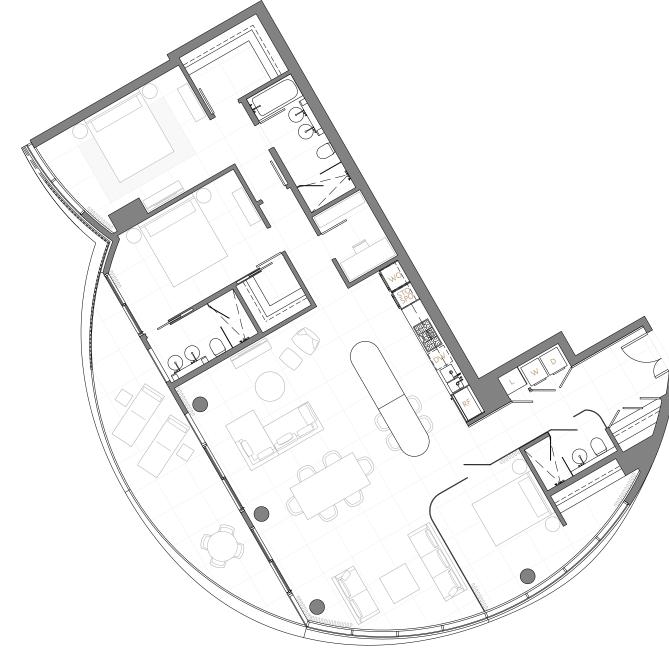

sup>th</sup> to 39<sup>th</sup> Floors North

NELSON STREET

14th to 39th Floors North



One Bedroom & Atelier 739 square feet



Two Bedroom 1,130 square feet







NELSON STREET

14th to 39th Floors North

DIMENSIONS, SIZES, SPECIFICATIONS, LAYOUTS AND MATERIALS ARE APPROXIMATE ONLY AND SUBJECT TO CHANGE WITHOUT NOTICE. INTERIOR SQUARE FOOTAGE IS COMBINED WITH BALCONY SQUARE FOOTAGE AND INCLUDED IN TOTAL ADVERTISED SQUARE FOOTAGE OF THE HOMES. EXTERIOR WALLS AND GLAZING, BALCONY CONFIGURATIONS, FASCIA, GUARDRAILS, SCREENS AND FAÇADE PANEL LOCATIONS ARE APPROXIMATE AND VARY IN AREA AND EXTENT DEPENDING ON THE HOME. PLEASE ASK SALES REPRESENTATIVE FOR DETAILS. E.G. O. E.



ESTATE 02

2,220 square feet

Three Bedroom, Family & Atelier

erfly

Three Bedroom & Atelier 2,275 square feet







NELSON STREET

40<sup>th</sup> to 52<sup>nd</sup> Floors North



NELSON STREET

Two Bedroom & Atelier

1,756 square feet



Three Bedroom & Atelier 1,753 square feet







NELSON STREET

40<sup>th</sup> to 52<sup>nd</sup> Floors North



NELSON STREET

## SUB PENTHOUSE 01

Three Bedroom, Family & Atelier 4,282 square feet





NELSON STREET

53<sup>rd</sup> to 56<sup>th</sup> Floors North



## SUB PENTHOUSE 02

Three Bedroom, Family & Atelier 4,084 square feet





NELSON STREET

53<sup>-d</sup> to 56<sup>th</sup> Floors North