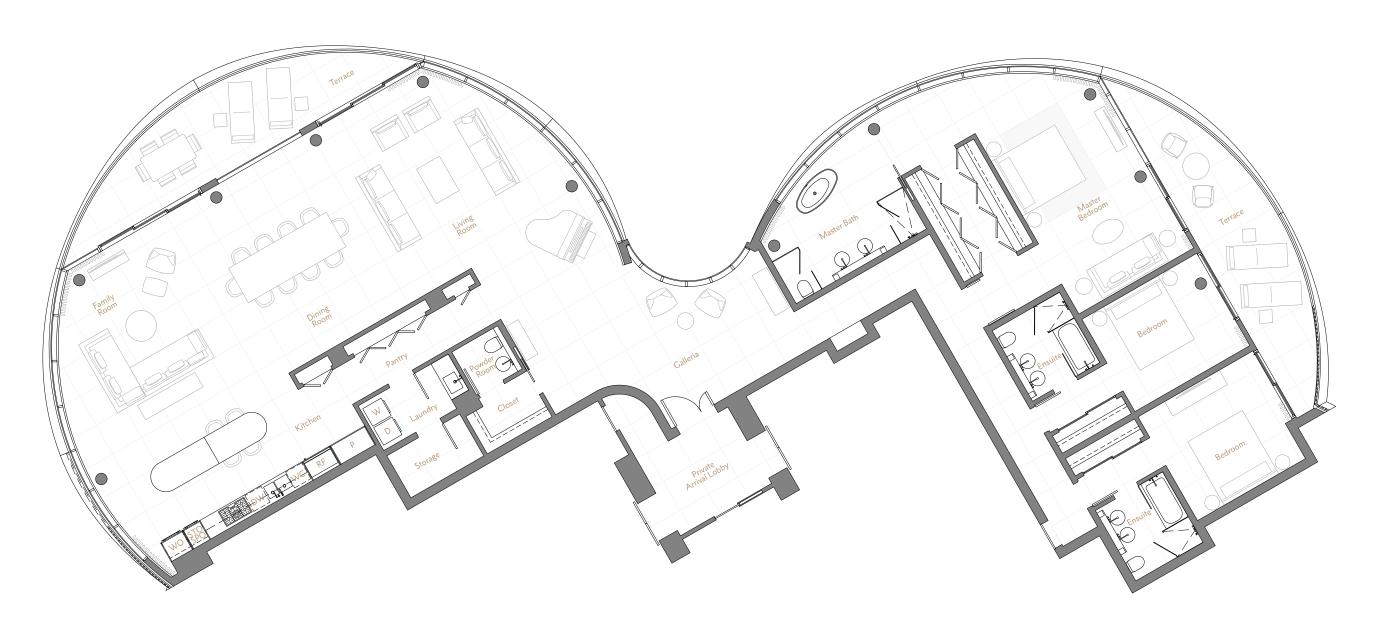

## SUB PENTHOUSE 01

Three Bedroom, Family & Atelier 4,282 square feet

NELSON STREET

53<sup>rd</sup> to 56<sup>th</sup> Floors North