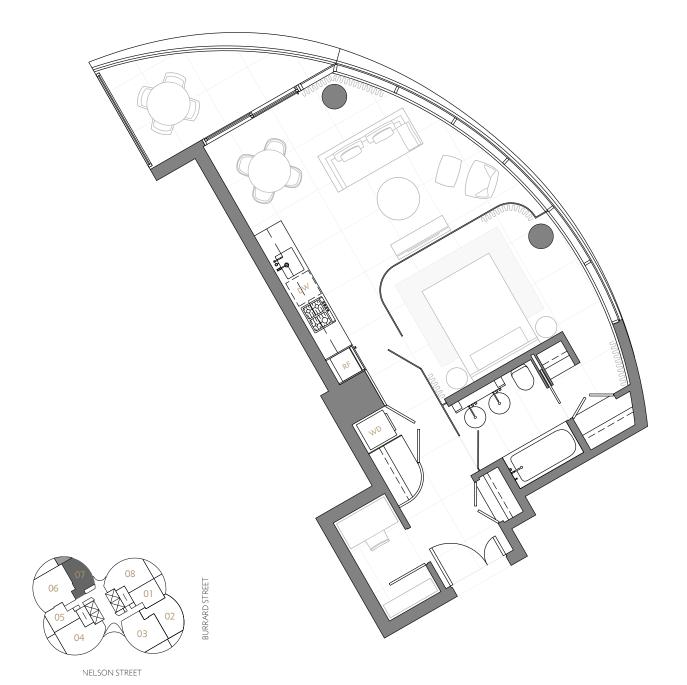

## HOME 06

Two Bedroom & Atelier 1,366 square feet

NELSON STREET

14<sup>th</sup> to 39<sup>th</sup> Floors North

NELSON STREET

14th to 39th Floors North

One Bedroom & Atelier 739 square feet

Two Bedroom 1,130 square feet