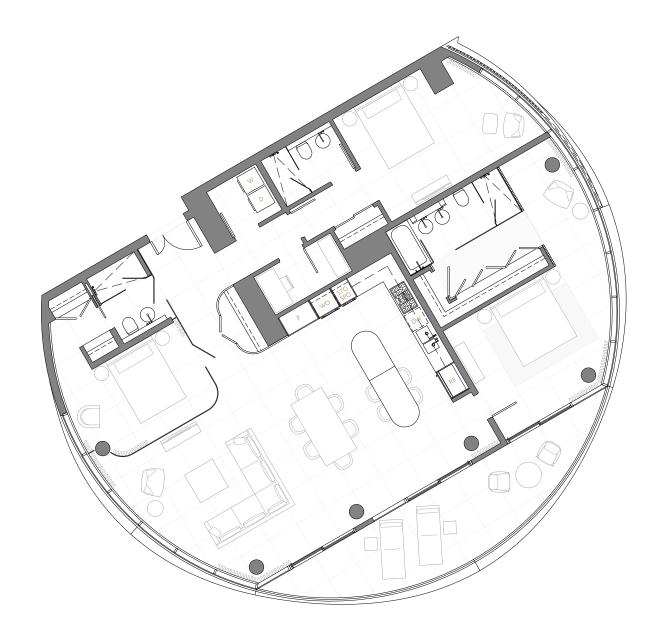

4<sup>th</sup> to 39<sup>th</sup> Floors North

NELSON STREET

14th to 39th Floors North



One Bedroom & Atelier 739 square feet



Two Bedroom 1,130 square feet







NELSON STREET

14th to 39th Floors North

DIMENSIONS, SIZES, SPECIFICATIONS, LAYOUTS AND MATERIALS ARE APPROXIMATE ONLY AND SUBJECT TO CHANGE WITHOUT NOTICE. INTERIOR SQUARE FOOTAGE IS COMBINED WITH BALCONY SQUARE FOOTAGE AND INCLUDED IN TOTAL ADVERTISED SQUARE FOOTAGE OF THE HOMES. EXTERIOR WALLS AND GLAZING, BALCONY CONFIGURATIONS, FASCIA, GUARDRAILS, SCREENS AND FAÇADE PANEL LOCATIONS ARE APPROXIMATE AND VARY IN AREA AND EXTENT DEPENDING ON THE HOME. PLEASE ASK SALES REPRESENTATIVE FOR DETAILS. E.G. O. E.



ESTATE 02

2,220 square feet

Three Bedroom, Family & Atelier

erfly

Three Bedroom & Atelier 2,275 square feet







NELSON STREET

40<sup>th</sup> to 52<sup>nd</sup> Floors North



NELSON STREET

Two Bedroom & Atelier

1,756 square feet



Three Bedroom & Atelier 1,753 square feet







NELSON STREET

40<sup>th</sup> to 52<sup>nd</sup> Floors North



NELSON STREET

## SUB PENTHOUSE 01

Three Bedroom, Family & Atelier 4,282 square feet





NELSON STREET

53<sup>rd</sup> to 56<sup>th</sup> Floors North



## SUB PENTHOUSE 02

Three Bedroom, Family & Atelier 4,084 square feet





NELSON STREET

53<sup>-d</sup> to 56<sup>th</sup> Floors North