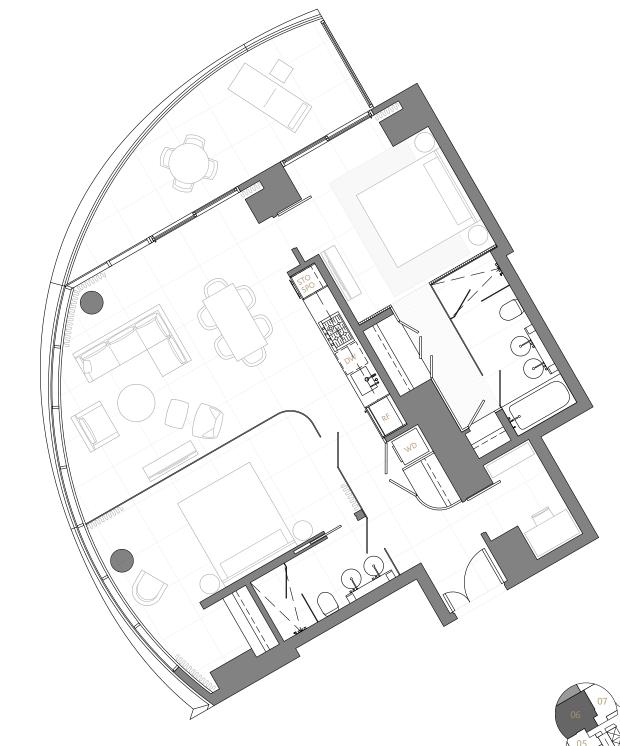

## HOME 06

Two Bedroom & Atelier 1,366 square feet

NELSON STREET

14<sup>th</sup> to 39<sup>th</sup> Floors North

NELSON STREET

14th to 39th Floors North

One Bedroom & Atelier 739 square feet

Two Bedroom 1,130 square feet