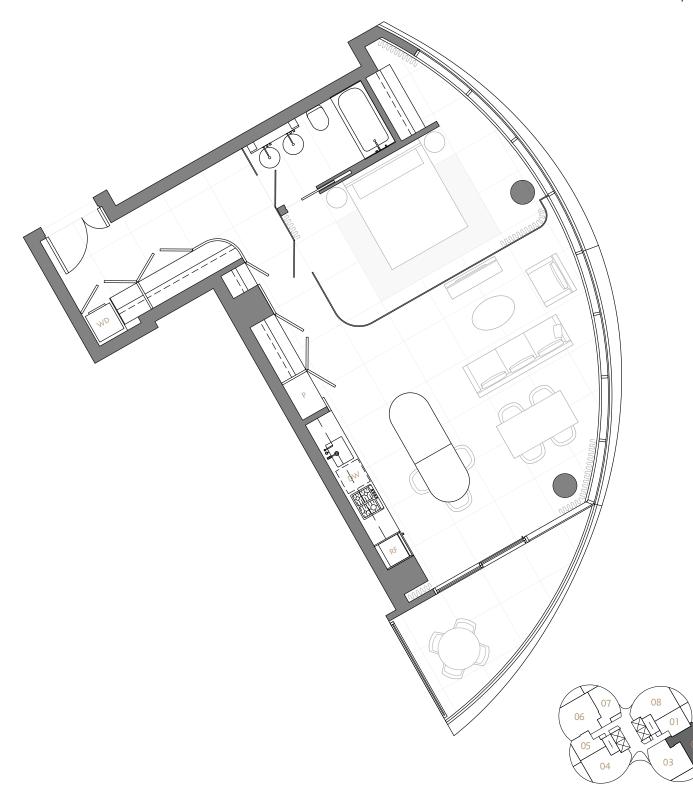

## HOME 06

Two Bedroom & Atelier 1,366 square feet

NELSON STREET

14<sup>th</sup> to 39<sup>th</sup> Floors North

NELSON STREET

14th to 39th Floors North

One Bedroom & Atelier 739 square feet

Two Bedroom 1,130 square feet