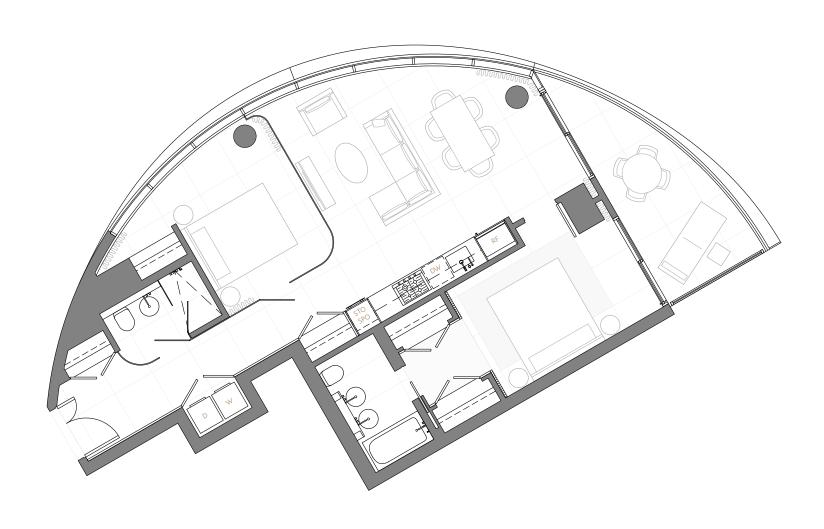

One Bedroom 969 square feet

NELSON STREET

14<sup>th</sup> to 39<sup>th</sup> Floors North

NELSON STREET

Two Bedroom 1,214 square feet

NELSON STREET

14<sup>th</sup> to 39<sup>th</sup> Floors North

NELSON STREET