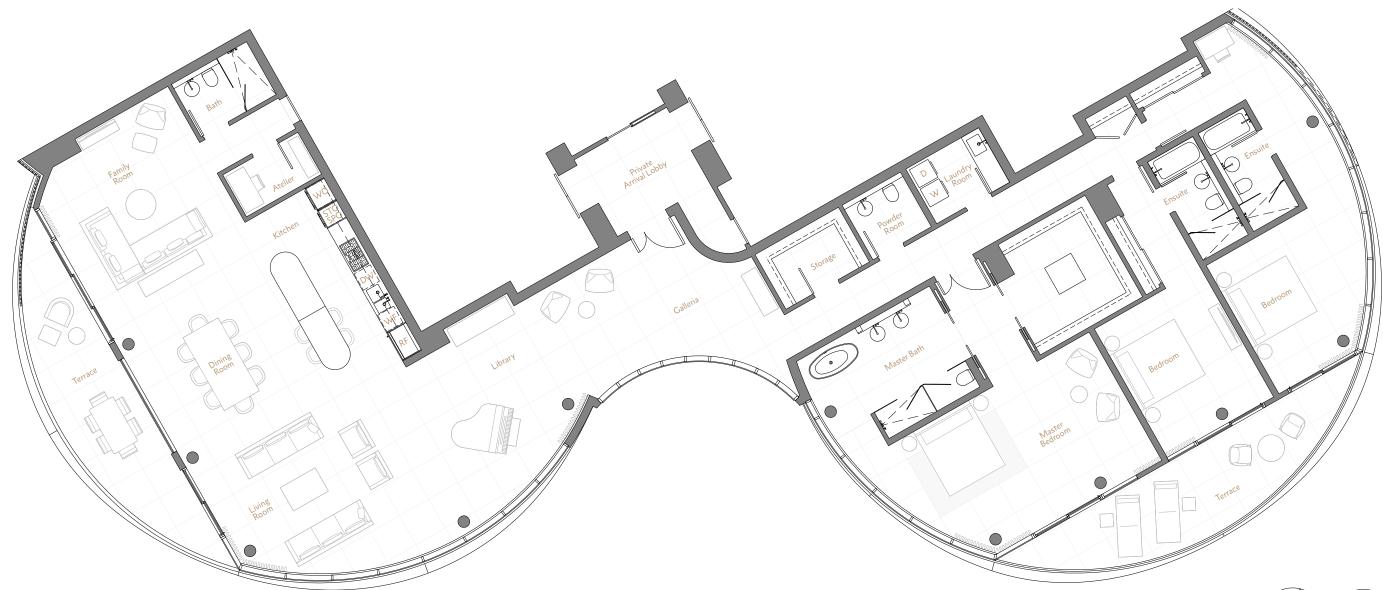

## SUB PENTHOUSE 01

Three Bedroom, Family & Atelier 4,282 square feet

NELSON STREET

53<sup>rd</sup> to 56<sup>th</sup> Floors North

## SUB PENTHOUSE 02

Three Bedroom, Family & Atelier 4,084 square feet

NELSON STREET

53<sup>-d</sup> to 56<sup>th</sup> Floors North