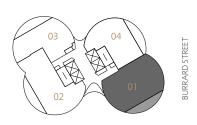

One Bedroom 969 square feet

NELSON STREET

14<sup>th</sup> to 39<sup>th</sup> Floors North

NELSON STREET

Two Bedroom 1,214 square feet

NELSON STREET

14<sup>th</sup> to 39<sup>th</sup> Floors North

NELSON STREET

14th to 39th Floors North

One Bedroom

621 square feet

## HOME 06

Two Bedroom & Atelier 1,366 square feet

NELSON STREET

14<sup>th</sup> to 39<sup>th</sup> Floors North

NELSON STREET

14th to 39th Floors North

One Bedroom & Atelier 739 square feet

Two Bedroom 1,130 square feet

NELSON STREET

14th to 39th Floors North

DIMENSIONS, SIZES, SPECIFICATIONS, LAYOUTS AND MATERIALS ARE APPROXIMATE ONLY AND SUBJECT TO CHANGE WITHOUT NOTICE. INTERIOR SQUARE FOOTAGE IS COMBINED WITH BALCONY SQUARE FOOTAGE AND INCLUDED IN TOTAL ADVERTISED SQUARE FOOTAGE OF THE HOMES. EXTERIOR WALLS AND GLAZING, BALCONY CONFIGURATIONS, FASCIA, GUARDRAILS, SCREENS AND FAÇADE PANEL LOCATIONS ARE APPROXIMATE AND VARY IN AREA AND EXTENT DEPENDING ON THE HOME. PLEASE ASK SALES REPRESENTATIVE FOR DETAILS. E.G. O. E.