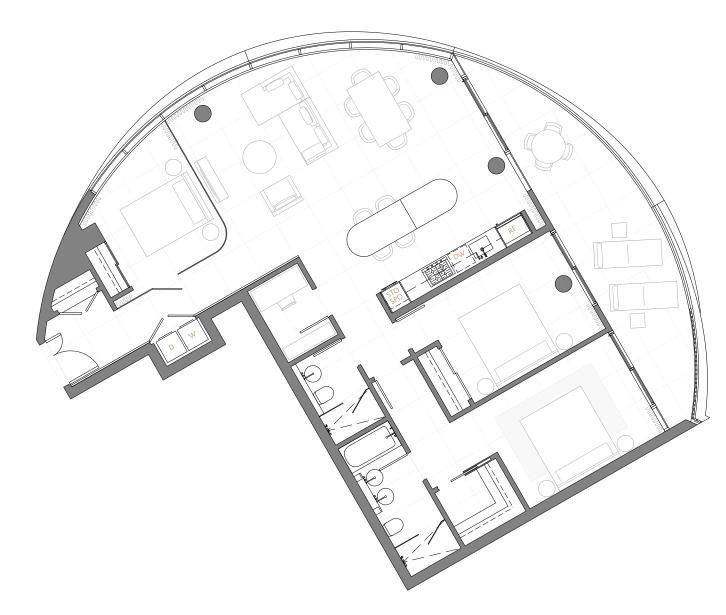

One Bedroom 969 square feet

NELSON STREET

14<sup>th</sup> to 39<sup>th</sup> Floors North

NELSON STREET

Two Bedroom 1,214 square feet

NELSON STREET

14<sup>th</sup> to 39<sup>th</sup> Floors North

NELSON STREET

NELSON STREET

14th to 39th Floors North

DIMENSIONS, SIZES, SPECIFICATIONS, LAYOUTS AND MATERIALS ARE APPROXIMATE ONLY AND SUBJECT TO CHANGE WITHOUT NOTICE. INTERIOR SQUARE FOOTAGE IS COMBINED WITH BALCONY SQUARE FOOTAGE AND INCLUDED IN TOTAL ADVERTISED SQUARE FOOTAGE OF THE HOMES. EXTERIOR WALLS AND GLAZING, BALCONY CONFIGURATIONS, FASCIA, GUARDRAILS, SCREENS AND FAÇADE PANEL LOCATIONS ARE APPROXIMATE AND VARY IN AREA AND EXTENT DEPENDING ON THE HOME. PLEASE ASK SALES REPRESENTATIVE FOR DETAILS. E.G. O. E.