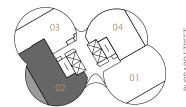

One Bedroom 969 square feet

NELSON STREET

14<sup>th</sup> to 39<sup>th</sup> Floors North

NELSON STREET

Two Bedroom 1,214 square feet

NELSON STREET

14<sup>th</sup> to 39<sup>th</sup> Floors North

NELSON STREET

14th to 39th Floors North

One Bedroom

621 square feet

## HOME 06

Two Bedroom & Atelier 1,366 square feet

NELSON STREET

14<sup>th</sup> to 39<sup>th</sup> Floors North

NELSON STREET

14th to 39th Floors North

One Bedroom & Atelier 739 square feet

Two Bedroom 1,130 square feet

NELSON STREET

14th to 39th Floors North

DIMENSIONS, SIZES, SPECIFICATIONS, LAYOUTS AND MATERIALS ARE APPROXIMATE ONLY AND SUBJECT TO CHANGE WITHOUT NOTICE. INTERIOR SQUARE FOOTAGE IS COMBINED WITH BALCONY SQUARE FOOTAGE AND INCLUDED IN TOTAL ADVERTISED SQUARE FOOTAGE OF THE HOMES. EXTERIOR WALLS AND GLAZING, BALCONY CONFIGURATIONS, FASCIA, GUARDRAILS, SCREENS AND FAÇADE PANEL LOCATIONS ARE APPROXIMATE AND VARY IN AREA AND EXTENT DEPENDING ON THE HOME. PLEASE ASK SALES REPRESENTATIVE FOR DETAILS. E.G. O. E.