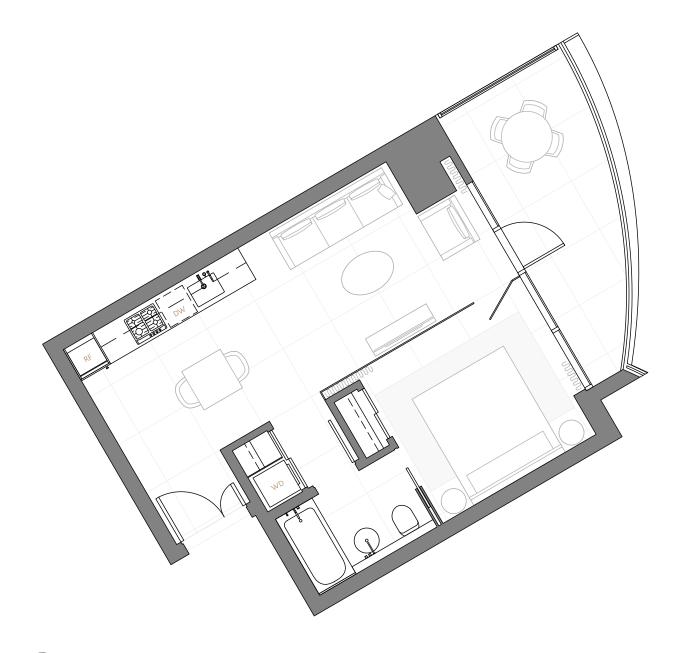

One Bedroom 969 square feet







NELSON STREET

14<sup>th</sup> to 39<sup>th</sup> Floors North

NELSON STREET



Two Bedroom 1,214 square feet







NELSON STREET

14<sup>th</sup> to 39<sup>th</sup> Floors North





NELSON STREET

14th to 39th Floors North



One Bedroom

621 square feet

## HOME 06

Two Bedroom & Atelier 1,366 square feet









NELSON STREET

14<sup>th</sup> to 39<sup>th</sup> Floors North

NELSON STREET

14th to 39th Floors North



One Bedroom & Atelier 739 square feet



Two Bedroom 1,130 square feet







NELSON STREET

14th to 39th Floors North

DIMENSIONS, SIZES, SPECIFICATIONS, LAYOUTS AND MATERIALS ARE APPROXIMATE ONLY AND SUBJECT TO CHANGE WITHOUT NOTICE. INTERIOR SQUARE FOOTAGE IS COMBINED WITH BALCONY SQUARE FOOTAGE AND INCLUDED IN TOTAL ADVERTISED SQUARE FOOTAGE OF THE HOMES. EXT