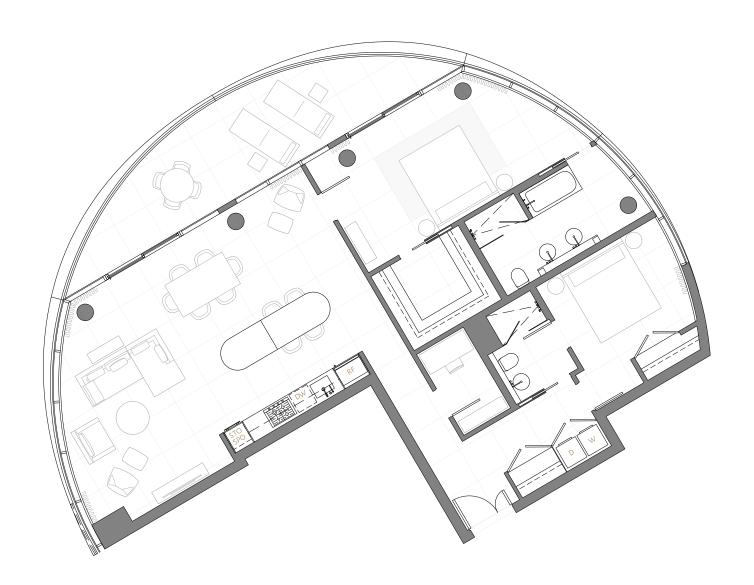

## HOME 06

Two Bedroom & Atelier 1,366 square feet

NELSON STREET

14<sup>th</sup> to 39<sup>th</sup> Floors North

NELSON STREET

14th to 39th Floors North

One Bedroom & Atelier 739 square feet

Two Bedroom 1,130 square feet

NELSON STREET

14th to 39th Floors North

DIMENSIONS, SIZES, SPECIFICATIONS, LAYOUTS AND MATERIALS ARE APPROXIMATE ONLY AND SUBJECT TO CHANGE WITHOUT NOTICE. INTERIOR SQUARE FOOTAGE IS COMBINED WITH BALCONY SQUARE FOOTAGE AND INCLUDED IN TOTAL ADVERTISED SQUARE FOOTAGE OF THE HOMES. EXTERIOR WALLS AND GLAZING, BALCONY CONFIGURATIONS, FASCIA, GUARDRAILS, SCREENS AND FAÇADE PANEL LOCATIONS ARE APPROXIMATE AND VARY IN AREA AND EXTENT DEPENDING ON THE HOME. PLEASE ASK SALES REPRESENTATIVE FOR DETAILS. E.G. O. E.