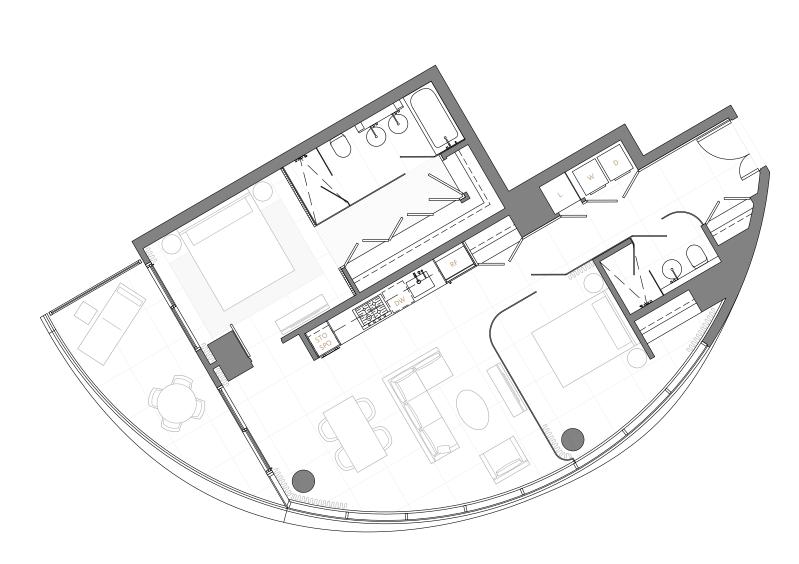

One Bedroom 969 square feet

NELSON STREET

14<sup>th</sup> to 39<sup>th</sup> Floors North

NELSON STREET

Two Bedroom 1,214 square feet

NELSON STREET

14<sup>th</sup> to 39<sup>th</sup> Floors North

NELSON STREET

## HOME 06

Two Bedroom & Atelier 1,366 square feet

NELSON STREET

14<sup>th</sup> to 39<sup>th</sup> Floors North

NELSON STREET

14th to 39th Floors North

One Bedroom & Atelier 739 square feet

Two Bedroom 1,130 square feet

Two Bedroom & Atelier

1,756 square feet

Three Bedroom & Atelier 1,753 square feet

NELSON STREET

40<sup>th</sup> to 52<sup>nd</sup> Floors North

NELSON STREET