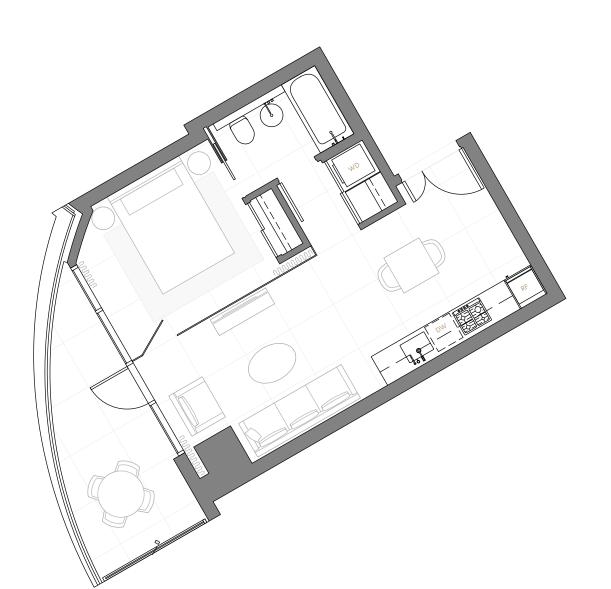

One Bedroom 969 square feet







NELSON STREET

14<sup>th</sup> to 39<sup>th</sup> Floors North

NELSON STREET



Two Bedroom 1,214 square feet







NELSON STREET

14<sup>th</sup> to 39<sup>th</sup> Floors North





NELSON STREET

14th to 39th Floors North



One Bedroom

621 square feet

## HOME 06

Two Bedroom & Atelier 1,366 square feet









NELSON STREET

14<sup>th</sup> to 39<sup>th</sup> Floors North

NELSON STREET

14th to 39th Floors North



One Bedroom & Atelier 739 square feet



Two Bedroom 1,130 square feet







NELSON STREET

14th to 39th Floors North

DIMENSIONS, SIZES, SPECIFICATIONS, LAYOUTS AND MATERIALS ARE APPROXIMATE ONLY AND SUBJECT TO CHANGE WITHOUT NOTICE. INTERIOR SQUARE FOOTAGE IS COMBINED WITH BALCONY SQUARE FOOTAGE AND INCLUDED IN TOTAL ADVERTISED SQUARE FOOTAGE OF THE HOMES. EXTERIOR WALLS AND GLAZING, BALCONY CONFIGURATIONS, FASCIA, GUARDRAILS, SCREENS AND FAÇADE PANEL LOCATIONS ARE APPROXIMATE AND VARY IN AREA AND EXTENT DEPENDING ON THE HOME. PLEASE ASK SALES REPRESENTATIVE FOR DETAILS. E.G. O. E.



ESTATE 02

2,220 square feet

Three Bedroom, Family & Atelier

erfly

Three Bedroom & Ateli