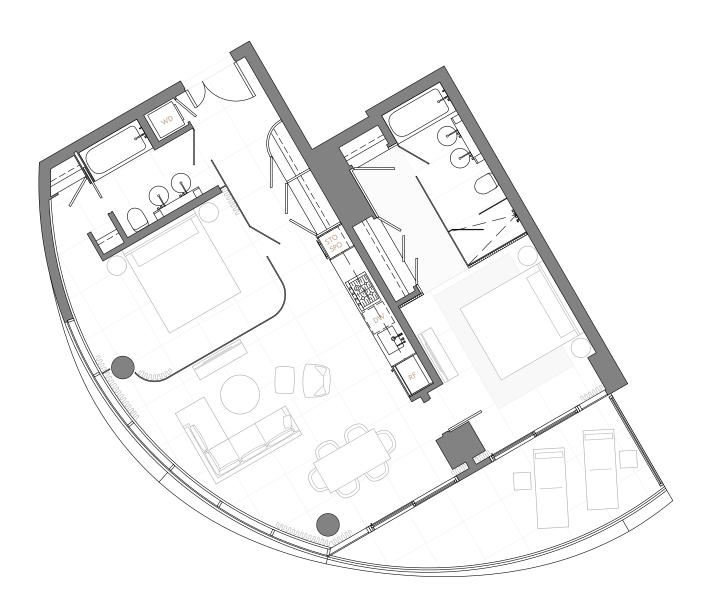

Two Bedroom & Atelier

1,756 square feet

Three Bedroom & Atelier 1,753 square feet

NELSON STREET

40<sup>th</sup> to 52<sup>nd</sup> Floors North

NELSON STREET