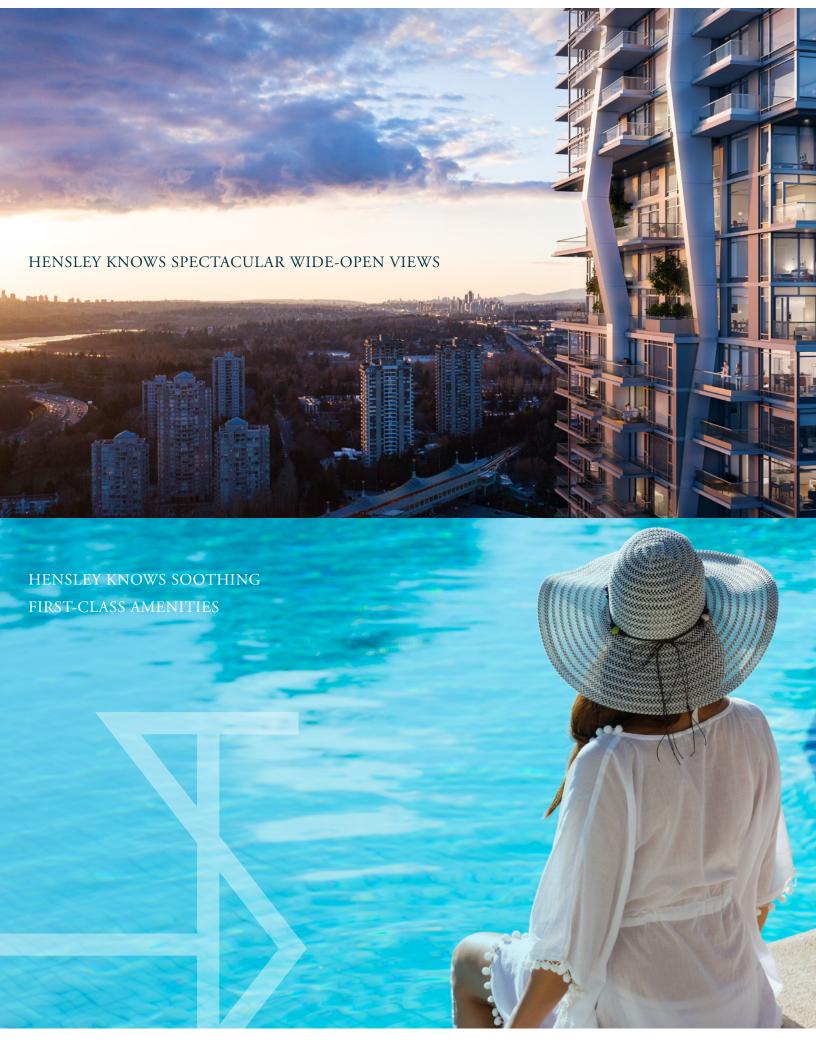

# BRIGHT. BOLD. BRILLIANT.

Advance Preview Package

Presented by Cressey, Hensley is a vision of light and air on the skyline of Metro Vancouver's new urban heart – West Coquitlam.

This statement tower is anchored by five distinct columns which escalate thirty-three storeys to culminate in an unprecedented glass-enclosed penthouse amenity space spanning three storeys into the sky.

#### **COLLECTIVE AMENITIES**

- State-of-the-art fitness facility, including an outdoor pool, covered outdoor hot tub, steam and sauna, cabanas, outdoor BBQ areas and outdoor fire pit
- Triple-height penthouse amenity space, featuring an indoor zen garden, entertainment room, kitchen and party room, games room, and outdoor lounge
- Concierge service