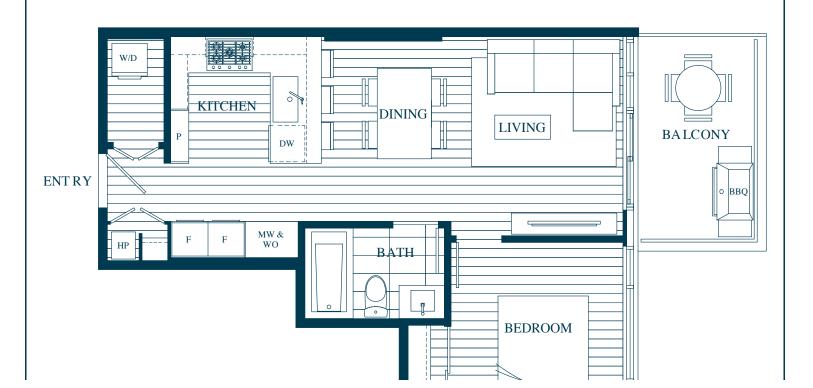

# TYPICAL A

HOME SCHEME

1 BEDROOM 1 BATH

INTERIOR 530 SQ. FT.

EXTERIOR 84 SQ. FT.

## LEVELS 3 - 23 AND 28 - 32

DOWNLOAD FLOOR PLAN Y