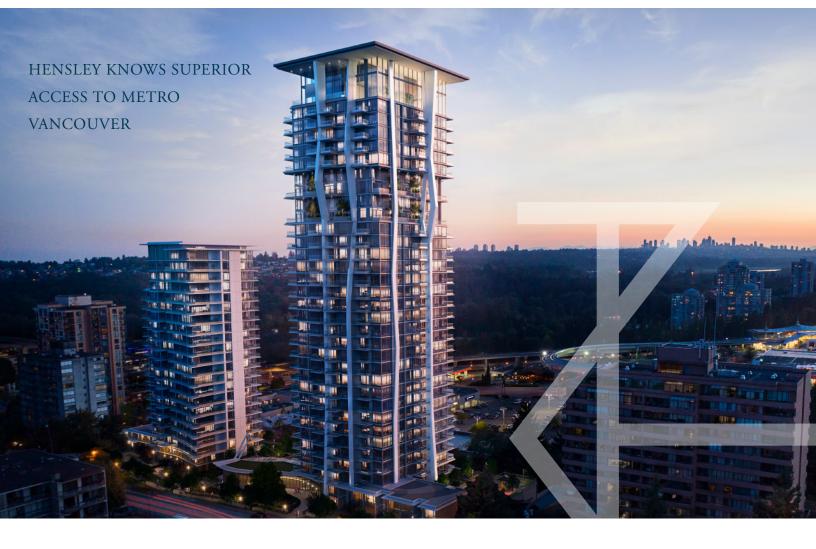

# BRIGHT. BOLD. BRILLIANT.

Advance Preview Package

Presented by Cressey, Hensley is a vision of light and air on the skyline of Metro Vancouver's new urban heart – West Coquitlam.

This statement tower is anchored by five distinct columns which escalate thirty-three storeys to culminate in an unprecedented glass-enclosed penthouse amenity space spanning three storeys into the sky.