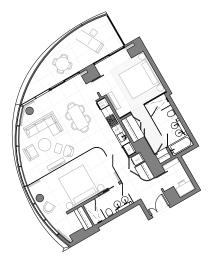

|



(**r**) North

Nelson Street

### **01 HOME** 14th to 39th Floors

One Bedroom 653 square feet (total)



The Butterfly | Downtown Vancouver Presale Condos by Westbank



# 02 HOME

14th to 39th Floors

One Bedroom 969 square feet (total)



### **03 HOME** 14th to 39th Floors

Two Bedroom 1,230 square feet (total)



The Butterfly | Downtown Vancouver Presale Condos by Westbank



## 04 HOME

14th to 39th Floors

Two Bedroom 1,214 square feet (total)



### **05 HOME** 14th to 39th Floors

One Bedroom 621 square feet (total)



The Butterfly | Downtown Vancouver Presale Condos by Westbank





Two Bedroom & Atelier 1,366 square feet (total)



### **07 HOME** 14th to 39th Floors

One Bedroom & Atelier 739 square feet (total)





#### **08 HOME** 14th to 39th Floors

Two Bedroom 1,130 square feet (total)



The Butterfly Gallery

Ground Floor, Shaw Tower 1067 West Cordova Street Vancouver, BC V6C 1C7