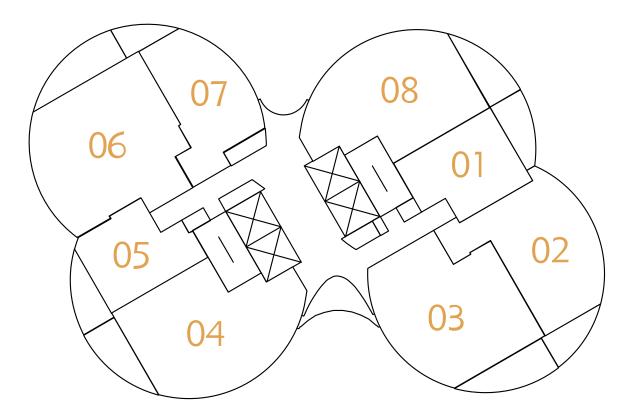

### **01 HOME** 14th to 39th Floors

One Bedroom 653 square feet (total)

The Butterfly | Downtown Vancouver Presale Condos by Westbank

# 02 HOME

14th to 39th Floors

One Bedroom 969 square feet (total)

### **03 HOME** 14th to 39th Floors

Two Bedroom 1,230 square feet (total)

The Butterfly | Downtown Vancouver Presale Condos by Westbank

## 04 HOME

14th to 39th Floors

Two Bedroom 1,214 square feet (total)

### **05 HOME** 14th to 39th Floors

One Bedroom 621 square feet (total)

The Butterfly | Downtown Vancouver Presale Condos by Westbank

Two Bedroom & Atelier 1,366 square feet (total)

### **07 HOME** 14th to 39th Floors

One Bedroom & Atelier 739 square feet (total)

#### **08 HOME** 14th to 39th Floors

Two Bedroom 1,130 square feet (total)

The Butterfly Gallery

Ground Floor, Shaw Tower 1067 West Cordova Street Vancouver, BC V6C 1C7