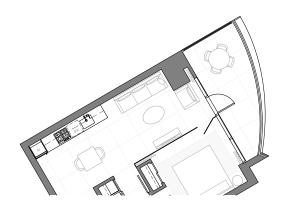

### **01 HOME** 14th to 39th Floors

One Bedroom 653 square feet (total)

The Butterfly | Downtown Vancouver Presale Condos by Westbank