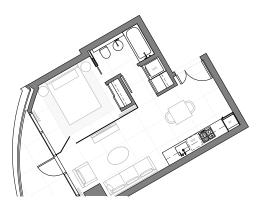

### **05 HOME** 14th to 39th Floors

One Bedroom 621 square feet (total)

The Butterfly | Downtown Vancouver Presale Condos by Westbank

Two Bedroom & Atelier 1,366 square feet (total)