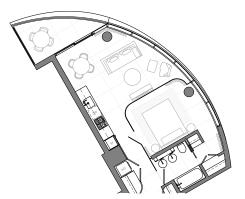

### **05 HOME** 14th to 39th Floors

One Bedroom 621 square feet (total)

The Butterfly | Downtown Vancouver Presale Condos by Westbank

Two Bedroom & Atelier 1,366 square feet (total)