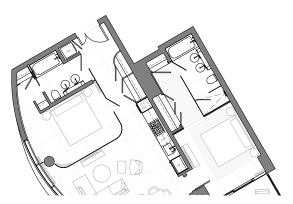

### **03 HOME** 14th to 39th Floors

Two Bedroom 1,230 square feet (total)

The Butterfly | Downtown Vancouver Presale Condos by Westbank