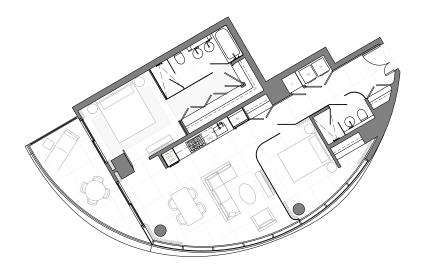

#### **08 HOME** 14th to 39th Floors

Two Bedroom 1,130 square feet (total)

The Butterfly Gallery

Ground Floor, Shaw Tower 1067 West Cordova Street Vancouver, BC V6C 1C7