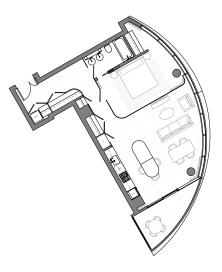

### **01 HOME** 14th to 39th Floors

One Bedroom 653 square feet (total)

The Butterfly | Downtown Vancouver Presale Condos by Westbank