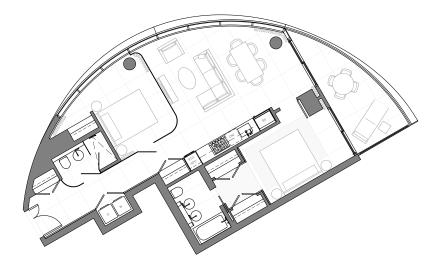

### **03 HOME** 14th to 39th Floors

Two Bedroom 1,230 square feet (total)

The Butterfly | Downtown Vancouver Presale Condos by Westbank