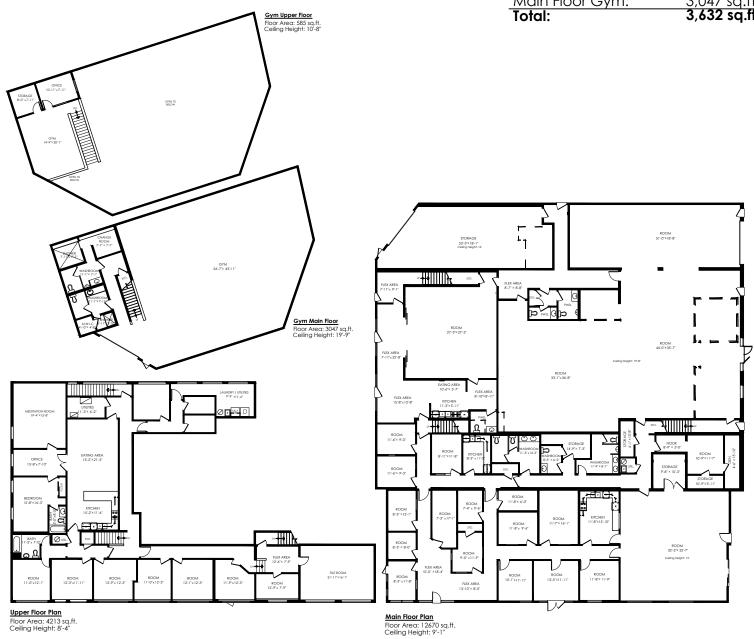

## 31581 S Fraser Way, Abbotsford

| Main Floor:      | 12,670 sq.ft.         |
|------------------|-----------------------|
| Upper Floor:     | 4,213 sq.ft.          |
| Total:           | <b>16,883 sq.ft</b> . |
| Upper Floor Gym: | 585 sq.ft.            |
| Main Floor Gym:  | <u>3,047 sq.ft.</u>   |
| <b>Total:</b>    | <b>3,632 sq.ft</b> .  |