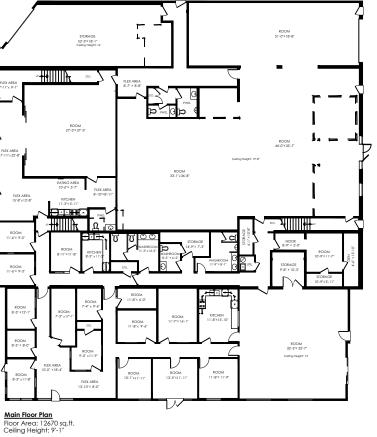

## 31581 S Fraser Way, Abbotsford

| Unit Area:     | 16,883 sq.ft. |
|----------------|---------------|
| Gym Unit Area: | 3,632 sq.ft.  |
| Date:          | 2020-10-08    |

SQFT based on interior measurements, not taken from original blueprints. Demising walls assumed to be 8.5". SQFT to BOMA Standard for retail ANSI/BOMA Z 65.5.5-2010: SQFT taken to center of demising walls and to ext. line of ext. walls. To the glass line of walls with 50% or more glass. Door setbacks included in sqft. No common area or gross up (if any) accounted for in calculations.