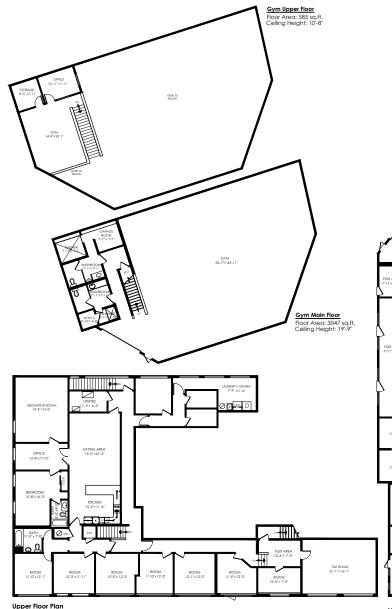

## 31581 S Fraser Way, Abbotsford

| Main Floor:      | 12,670 sq.ft.         |
|------------------|-----------------------|
| Upper Floor:     | 4,213 sq.ft.          |
| <b>Total:</b>    | <b>16,883 sq.ft</b> . |
| Upper Floor Gym: | 585 sq.ft.            |
| Main Floor Gym:  | 3,047 sq.ft.          |
| <b>Total:</b>    | <b>3,632 sq.ft</b> .  |

Upper Floor Plan Floor Area: 4213 sq.ft. Ceiling Height: 8'-4"

E&O insured. Total square foot calculated to grass unit area. SQFT based on interior measurements to exterior walls, not taken from original blueprints, may include unfinished area. This is for marketing purposes only and is not intended for architectural/construction use. All defails, sizes & placements should be considered approximate within +1-2% tolerance. Www.PixIWorks.com