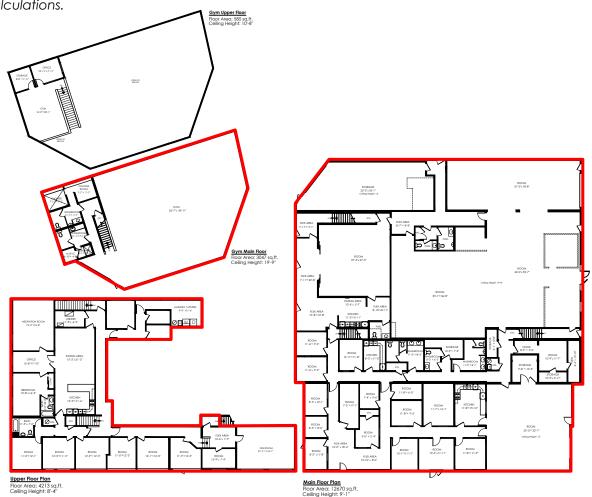

## 31581 S Fraser Way, Abbotsford

| Main Floor:      | 12,670 sq.ft.         |
|------------------|-----------------------|
| Upper Floor:     | 4,213 sq.ft.          |
| <b>Total:</b>    | <b>16,883 sq.ft</b> . |
| Upper Floor Gym: | 585 sq.ft.            |
| Main Floor Gym:  | 3,047 sq.ft.          |
| <b>Total:</b>    | <b>3,632 sq.ft</b> .  |

## 31581 S Fraser Way, Abbotsford

| Main Floor:      | 12,670 sq.ft.         |
|------------------|-----------------------|
| Upper Floor:     | 4,213 sq.ft.          |
| Total:           | <b>16,883 sq.ft</b> . |
| Upper Floor Gym: | 585 sq.ft.            |
| Main Floor Gym:  | <u>3,047 sq.ft.</u>   |
| <b>Total:</b>    | <b>3,632 sq.ft</b> .  |

## 31581 S Fraser Way, Abbotsford

| Unit Area:     | 16,883 sq.ft. |
|----------------|---------------|
| Gym Unit Area: | 3,632 sq.ft.  |
| Date:          | 2020-10-08    |

SQFT based on interior measurements, not taken from original blueprints. Demising walls assumed to be 8.5". SQFT to BOMA Standard for retail ANSI/BOMA Z 65.5.5-2010: SQFT taken to center of demising walls and to ext. line of ext. walls. To the glass line of walls with 50% or more glass. Door setbacks included in sqft. No common area or gross up (if any) accounted for in calculations.