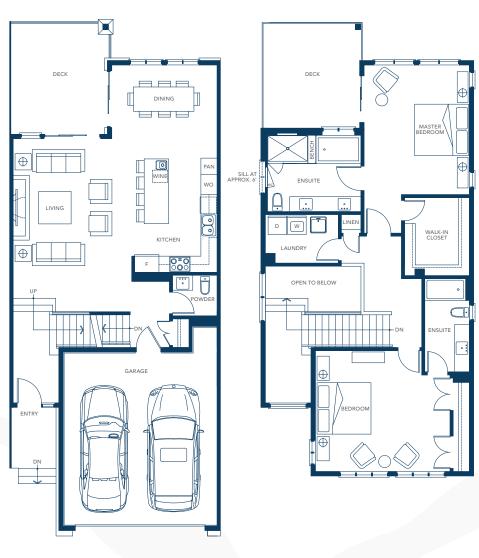

2 bedroom, 2 bath Approx. 991 sq.ft.

2 bedroom, 2 bath Approx. 975 sq.ft.

2 bedroom + den, 2 bath Approx. 1,099 sq.ft.

2 bedroom + den, 2½ bath Approx. 1,292 sq.ft.

LEVEL 1-4

2 bedroom + den, 2½ bath Approx. 1,428 sq.ft.