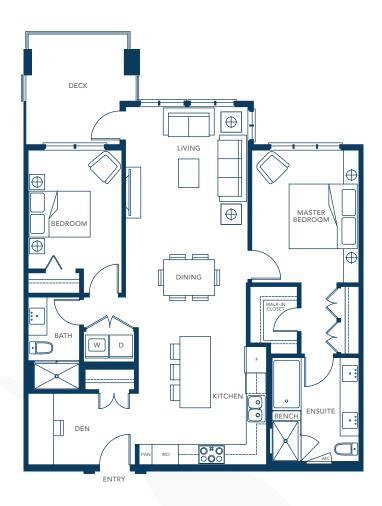

2 bedroom, 2 bath Approx. 991 sq.ft.

2 bedroom, 2 bath Approx. 975 sq.ft.

2 bedroom + den, 2 bath Approx. 1,099 sq.ft.

2 bedroom + den, 2½ bath Approx. 1,292 sq.ft.

LEVEL 1-4

2 bedroom + den, 2½ bath Approx. 1,428 sq.ft.