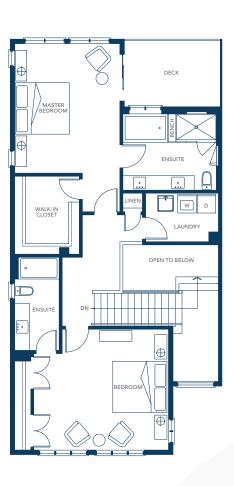

## PLAN B2A

2 bedroom + den, 2½ bath Approx. 1,428 sq.ft.

2 bedroom + den, 2½ bath Approx. 1,451 sq.ft.

3 bedroom, 2 bath Approx. 1,209 sq.ft.

The developer reserves the right to make modifications or substitutions should they be necessary. Any measurements provided are approximate only. The quality residences at Cates Landing are developed by Polygon Cates Landing Ltd. This is currently not an offering for sale. Such an offering can only be made by way of a disclosure statement. E. & O. E.