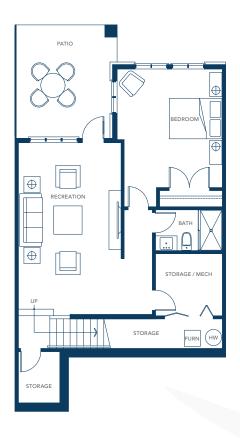

3 bedroom, 2½ bath Approx. 1,308 sq.ft.

LEVEL 2 – 4

3 bedroom, 2½ bath Approx. 1,325 sq.ft.