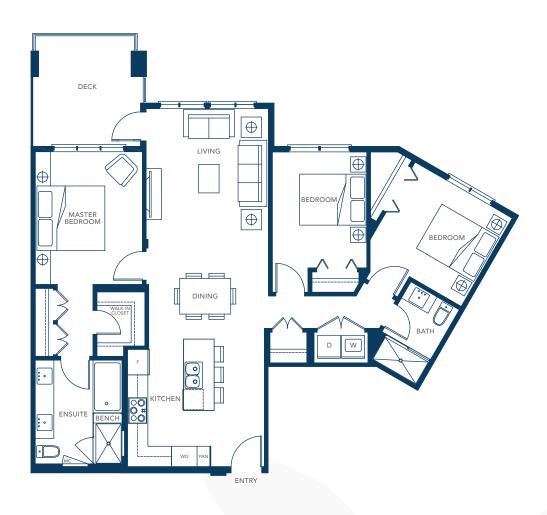

2 bedroom, 2 bath Approx. 991 sq.ft.

2 bedroom, 2 bath Approx. 975 sq.ft.

2 bedroom + den, 2 bath Approx. 1,099 sq.ft.

2 bedroom + den, 2½ bath Approx. 1,292 sq.ft.

LEVEL 1-4

2 bedroom + den, 2½ bath Approx. 1,428 sq.ft.