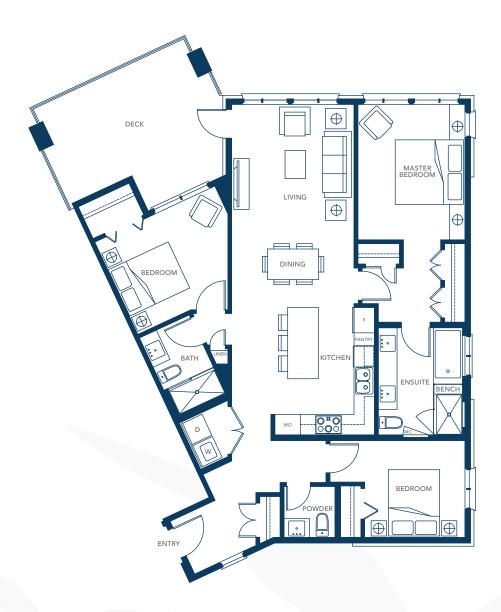

## PLAN B2A

2 bedroom + den, 2½ bath Approx. 1,428 sq.ft.

2 bedroom + den, 2½ bath Approx. 1,451 sq.ft.

3 bedroom, 2 bath Approx. 1,209 sq.ft.

The developer reserves the right to make modifications or substitutions should they be necessary. Any measurements provided are approximate only. The quality residences at Cates Landing are developed by Polygon Cates Landing Ltd. This is currently not an offering for sale. Such an offering can only be made by way of a disclosure statement. E. & O. E.