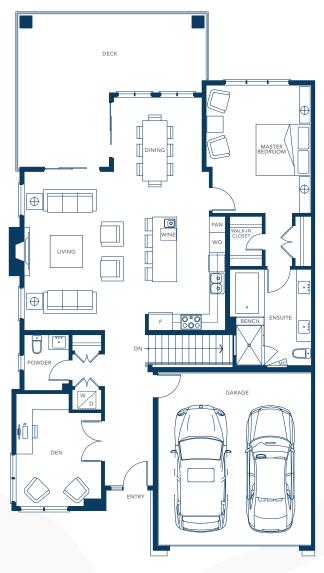

3 bedroom, 2½ bath Approx. 1,308 sq.ft.

LEVEL 2 – 4

3 bedroom, 2½ bath Approx. 1,325 sq.ft.

# **PLAN D**

3 bedroom + den, 2 bath Approx. 1,381 sq.ft.