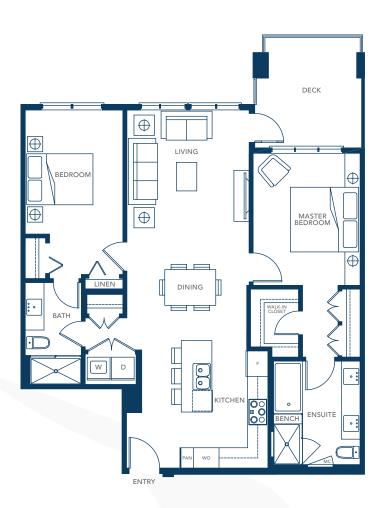

2 bedroom, 2 bath Approx. 1,071 sq.ft.

The developer reserves the right to make modifications or substitutions should they be necessary. Any measurements provided are approximate only. The quality residences at Cates Landing are developed by Polygon Cates Landing Ltd. This is currently not an offering for sale. Such an offering can only be made by way of a disclosure statement. E. & O. E.