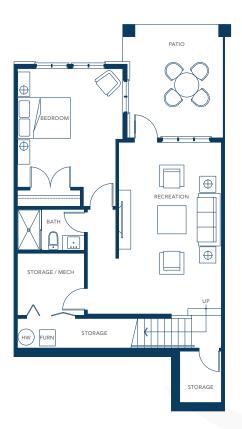

3 bedroom, 2½ bath Approx. 1,308 sq.ft.

LEVEL 2 – 4

3 bedroom, 2½ bath Approx. 1,325 sq.ft.