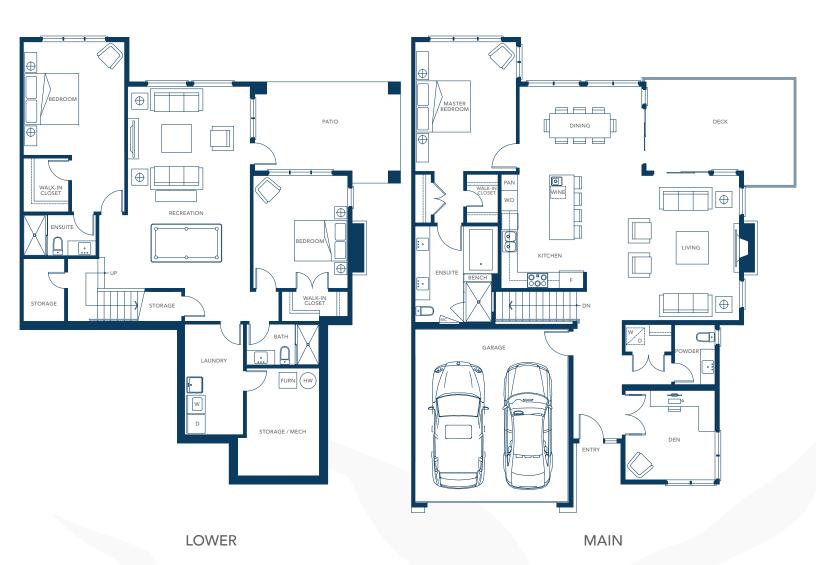

### **OPTIONS**

• Full capacity side-by-side washer/dryer.

3 bedroom + den, 3½ bath Approx. 2,857 sq.ft.

LOWER

MAIN

3 bedroom + den, 3½ bath Approx. 2,849 sq.ft.

LOWER

MAIN