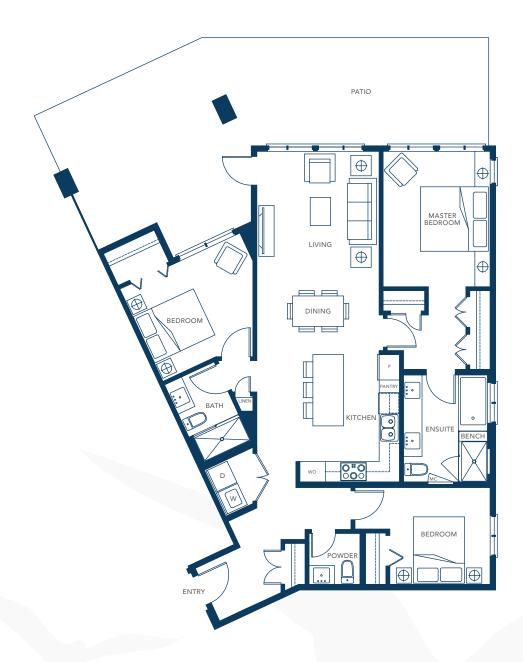

2 bedroom, 2 bath Approx. 1,071 sq.ft.

The developer reserves the right to make modifications or substitutions should they be necessary. Any measurements provided are approximate only. The quality residences at Cates Landing are developed by Polygon Cates Landing Ltd. This is currently not an offering for sale. Such an offering can only be made by way of a disclosure statement. E. & O. E.