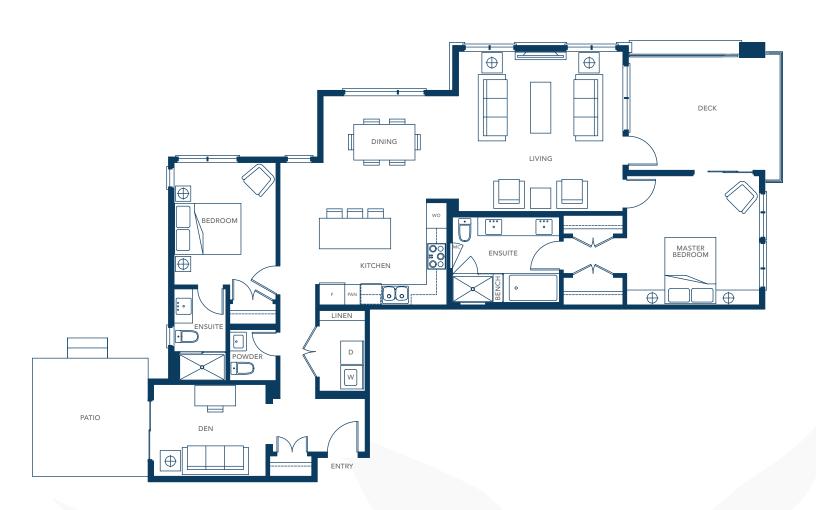

## PLAN B2A

2 bedroom + den, 2½ bath Approx. 1,428 sq.ft.

2 bedroom + den, 2½ bath Approx. 1,451 sq.ft.

3 bedroom, 2 bath Approx. 1,209 sq.ft.

The developer reserves the right to make modifications or substitutions should they be necessary. Any measurements provided are approximate only. The quality residences at Cates Landing are developed by Polygon Cates Landing Ltd. This is currently not an offering for sale. Such an offering can only be made by way of a disclosure statement. E. & O. E.