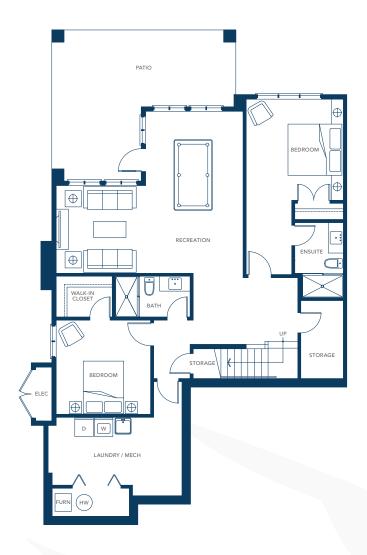

2 bedroom, 2 bath Approx. 1,071 sq.ft.

The developer reserves the right to make modifications or substitutions should they be necessary. Any measurements provided are approximate only. The quality residences at Cates Landing are developed by Polygon Cates Landing Ltd. This is currently not an offering for sale. Such an offering can only be made by way of a disclosure statement. E. & O. E.

2 bedroom, 2 bath Approx. 991 sq.ft.

2 bedroom, 2 bath Approx. 975 sq.ft.

2 bedroom + den, 2 bath Approx. 1,099 sq.ft.

2 bedroom + den, 2½ bath Approx. 1,292 sq.ft.

LEVEL 1-4

2 bedroom + den, 2½ bath Approx. 1,428 sq.ft.