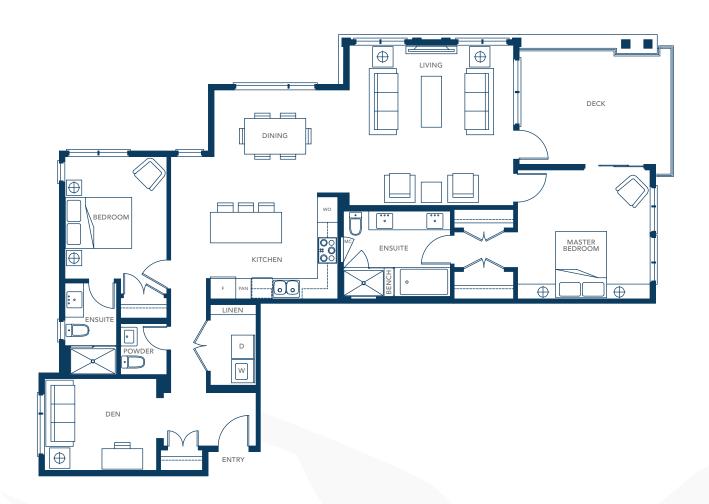

## PLAN B2A

2 bedroom + den, 2½ bath Approx. 1,428 sq.ft.

2 bedroom + den, 2½ bath Approx. 1,451 sq.ft.

3 bedroom, 2 bath Approx. 1,209 sq.ft.

The developer reserves the right to make modifications or substitutions should they be necessary. Any measurements provided are approximate only. The quality residences at Cates Landing are developed by Polygon Cates Landing Ltd. This is currently not an offering for sale. Such an offering can only be made by way of a disclosure statement. E. & O. E.