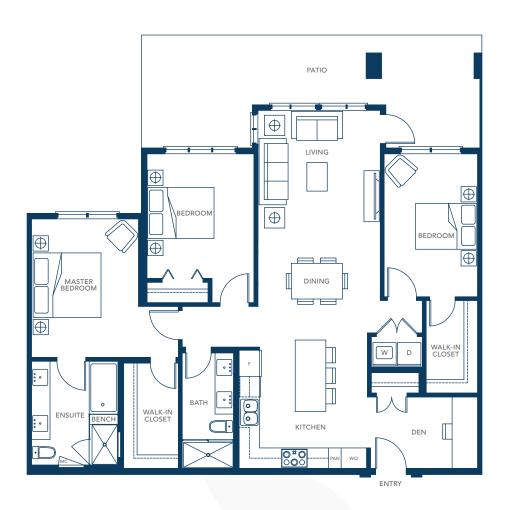

## PLAN B2A

2 bedroom + den, 2½ bath Approx. 1,428 sq.ft.

2 bedroom + den, 2½ bath Approx. 1,451 sq.ft.

3 bedroom, 2 bath Approx. 1,209 sq.ft.

The developer reserves the right to make modifications or substitutions should they be necessary. Any measurements provided are approximate only. The quality residences at Cates Landing are developed by Polygon Cates Landing Ltd. This is currently not an offering for sale. Such an offering can only be made by way of a disclosure statement. E. & O. E.