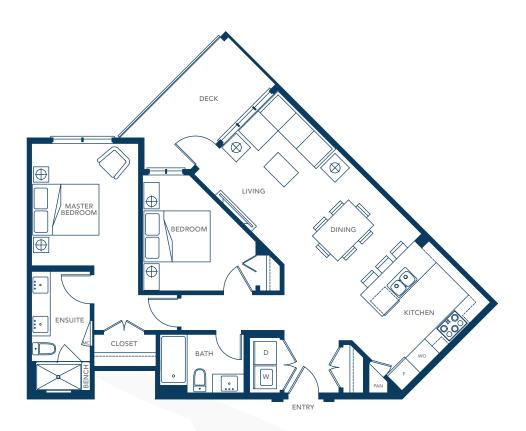

2 bedroom, 2 bath Approx. 1,071 sq.ft.

The developer reserves the right to make modifications or substitutions should they be necessary. Any measurements provided are approximate only. The quality residences at Cates Landing are developed by Polygon Cates Landing Ltd. This is currently not an offering for sale. Such an offering can only be made by way of a disclosure statement. E. & O. E.