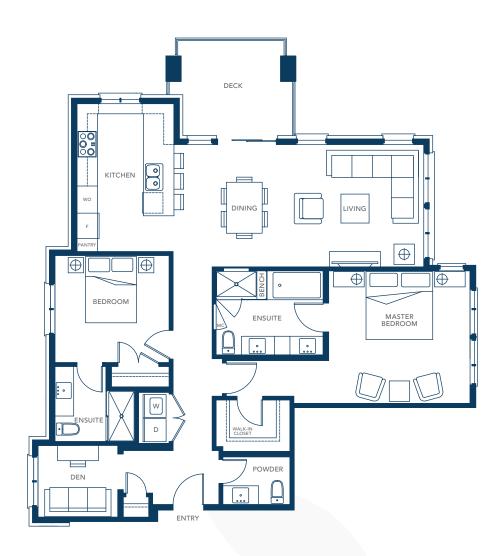

2 bedroom, 2 bath Approx. 991 sq.ft.

2 bedroom, 2 bath Approx. 975 sq.ft.

2 bedroom + den, 2 bath Approx. 1,099 sq.ft.

2 bedroom + den, 2½ bath Approx. 1,292 sq.ft.

LEVEL 1-4

2 bedroom + den, 2½ bath Approx. 1,428 sq.ft.