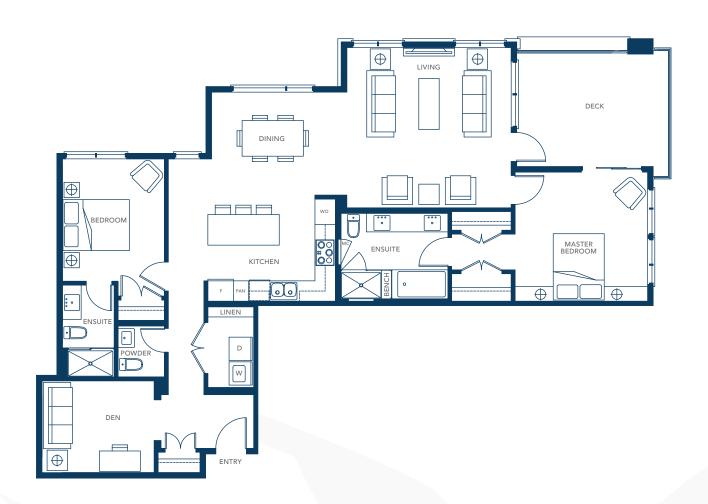

## PLAN B2A

2 bedroom + den, 2½ bath Approx. 1,428 sq.ft.

2 bedroom + den, 2½ bath Approx. 1,451 sq.ft.

3 bedroom, 2 bath Approx. 1,209 sq.ft.

The developer reserves the right to make modifications or substitutions should they be necessary. Any measurements provided are approximate only. The quality residences at Cates Landing are developed by Polygon Cates Landing Ltd. This is currently not an offering for sale. Such an offering can only be made by way of a disclosure statement. E. & O. E.