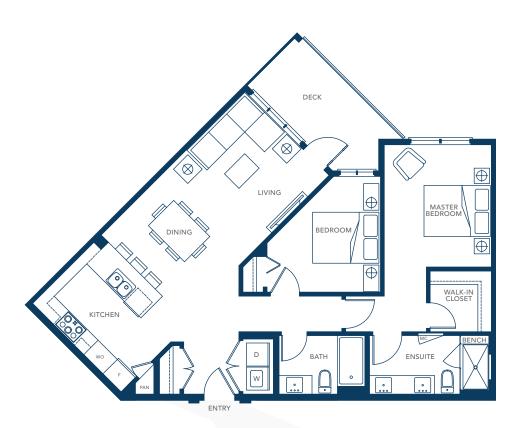

## PLAN B2A

2 bedroom + den, 2½ bath Approx. 1,428 sq.ft.

2 bedroom + den, 2½ bath Approx. 1,451 sq.ft.

3 bedroom, 2 bath Approx. 1,209 sq.ft.

The developer reserves the right to make modifications or substitutions should they be necessary. Any measurements provided are approximate only. The quality residences at Cates Landing are developed by Polygon Cates Landing Ltd. This is currently not an offering for sale. Such an offering can only be made by way of a disclosure statement. E. & O. E.