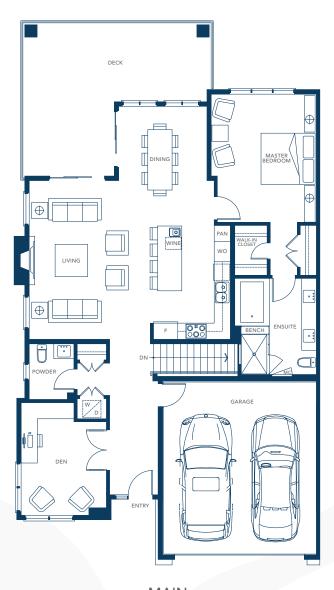

## PLAN B2A

2 bedroom + den, 2½ bath Approx. 1,428 sq.ft.

2 bedroom + den, 2½ bath Approx. 1,451 sq.ft.

3 bedroom, 2 bath Approx. 1,209 sq.ft.

The developer reserves the right to make modifications or substitutions should they be necessary. Any measurements provided are approximate only. The quality residences at Cates Landing are developed by Polygon Cates Landing Ltd. This is currently not an offering for sale. Such an offering can only be made by way of a disclosure statement. E. & O. E.