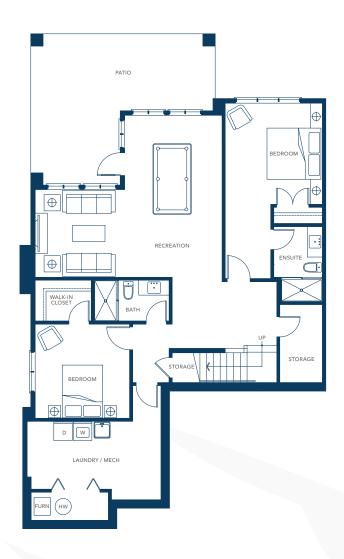

2 bedroom, 2 bath Approx. 991 sq.ft.

2 bedroom, 2 bath Approx. 975 sq.ft.

2 bedroom + den, 2 bath Approx. 1,099 sq.ft.

2 bedroom + den, 2½ bath Approx. 1,292 sq.ft.

LEVEL 1-4

2 bedroom + den, 2½ bath Approx. 1,428 sq.ft.

## PLAN B2A

2 bedroom + den, 2½ bath Approx. 1,428 sq.ft.

2 bedroom + den, 2½ bath Approx. 1,451 sq.ft.

3 bedroom, 2 bath Approx. 1,209 sq.ft.

The developer reserves the right to make modifications or substitutions should they be necessary. Any measurements provided are approximate only. The quality residences at Cates Landing are developed by Polygon Cates Landing Ltd. This is currently not an offering for sale. Such an offering can only be made by way of a disclosure statement. E. & O. E.