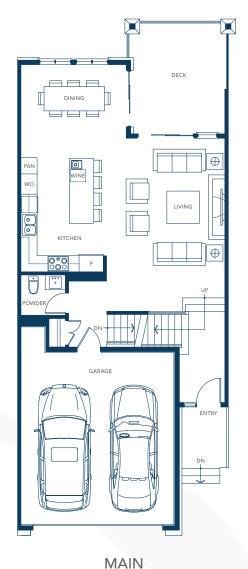

2 bedroom, 2 bath Approx. 991 sq.ft.

2 bedroom, 2 bath Approx. 975 sq.ft.

2 bedroom + den, 2 bath Approx. 1,099 sq.ft.

2 bedroom + den, 2½ bath Approx. 1,292 sq.ft.

LEVEL 1-4

2 bedroom + den, 2½ bath Approx. 1,428 sq.ft.