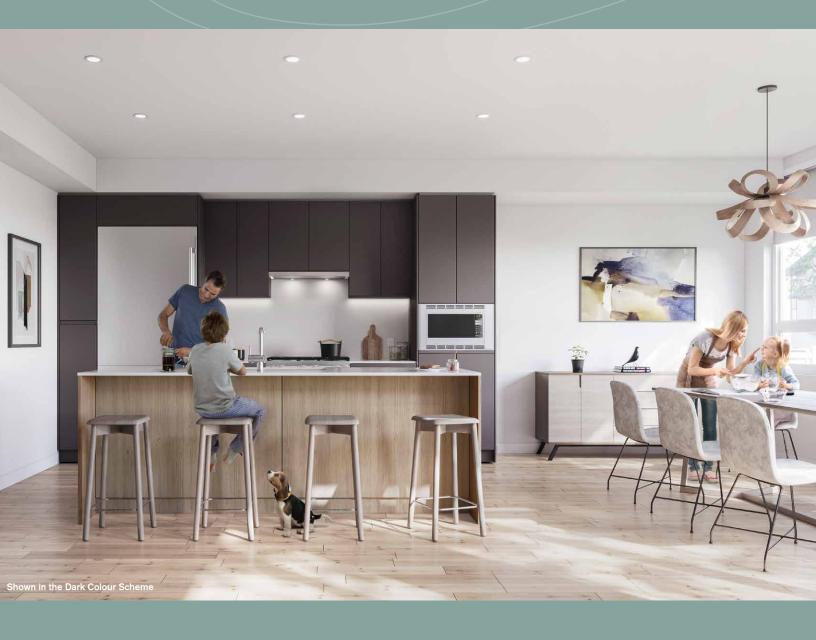

# Interiors Inspired by the Ocean

The textures and colours of stone and wood complemented by sleek flat panel cabinets available in two colour schemes: Light or Dark. Topped off with a set of deluxe appliances featuring an integrated JennAir® refrigerator and gas range - this dream kitchen will be loved. The full Architect Series Enhancement Package including brushed oak engineered hardwood flooring and wool carpet is also available.

Thoughtfully designed for families, there is also a spacious kitchen island for casual dining which provides enough seating space for four. After supper, gather around the cozy fireplace for a movie or games night.