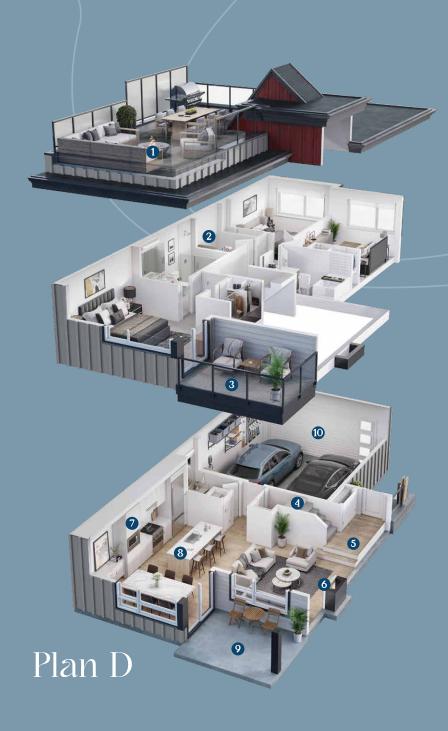

#### **EACH HOME INCLUDES**

- 1 Private rooftop deck with gas fire bowl and natural gas bib for BBQ
- 2 Bedroom-level laundry room with side-by-side washer/dryer
- 3 Private balcony off the primary bedroom
- 4 Wool blend carpet on stairs and upper levels
- 5 Laminate wood flooring on main living level
- 6 ~13' vaulted ceiling in the living room with a gas fireplace
- 7 Deluxe stainless steel appliance package with an integrated JennAir® refrigerator and gas range
- 8 Sleek and polished quartz countertops
- 9 Ground floor patio
- 10 Your own front door and driveway with side-by-side two car garage