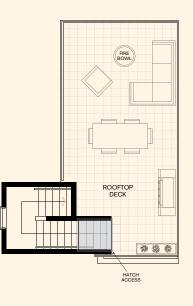

# Seize the Evening With a Rooftop BBQ Followed by Fireside Chats & Nightcaps

Each home includes an expansive rooftop deck overlooking the Salish Sea. Picture yourself enjoying a summer dinner party with friends and family around the fire bowl - a unique feature that's standard in every home at Ocean Row.

## Vacation House Vibes with Row Home Convenience

Have the best of all worlds at Ocean Row. With three living levels and a two car garage, there is plenty of room for guests and four seasons of storage. Extend your living space to the outdoors with a backyard for the dog and the ultimate rooftop deck featuring a gas fire bowl, gas bib for BBQ, and enough space for seating and a full-sized dining table.

#### **EACH HOME INCLUDES**

- 1 Private rooftop deck with gas fire bowl and natural gas bib for BBQ
- 2 Bedroom-level laundry room with side-by-side washer/dryer
- 3 Private balcony off the primary bedroom
- 4 Wool blend carpet on stairs and upper levels
- 5 Laminate wood flooring on main living level
- 6 ~13' vaulted ceiling in the living room with a gas fireplace
- 7 Deluxe stainless steel appliance package with an integrated JennAir® refrigerator and gas range
- 8 Sleek and polished quartz countertops
- 9 Ground floor patio
- 10 Your own front door and driveway with side-by-side two car garage