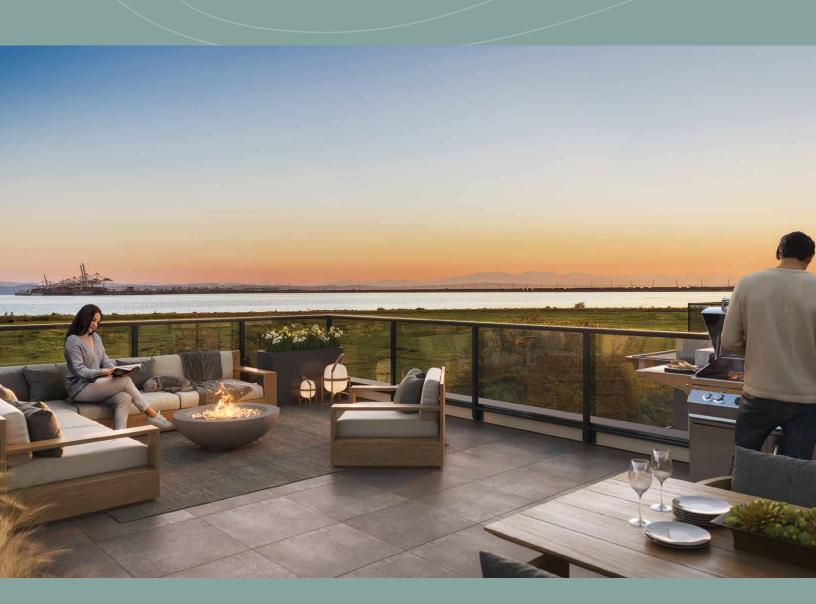

# Seize the Evening With a Rooftop BBQ Followed by Fireside Chats & Nightcaps

Each home includes an expansive rooftop deck overlooking the Salish Sea. Picture yourself enjoying a summer dinner party with friends and family around the fire bowl - a unique feature that's standard in every home at Ocean Row.

## Vacation House Vibes with Row Home Convenience

Have the best of all worlds at Ocean Row. With three living levels and a two car garage, there is plenty of room for guests and four seasons of storage. Extend your living space to the outdoors with a backyard for the dog and the ultimate rooftop deck featuring a gas fire bowl, gas bib for BBQ, and enough space for seating and a full-sized dining table.