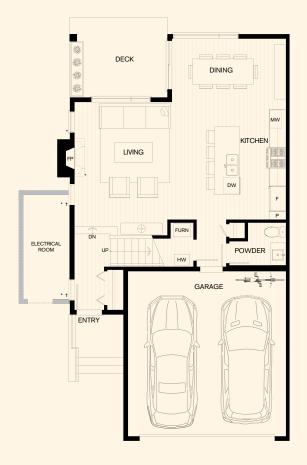

# Plan I

#### 3 BEDROOM + 2.5 BATHROOM

INTERIOR 1,567 SQ FT EXTERIOR 521-545 SQ FT GARAGE 366 SQ FT

FIRST FLOOR SECOND FLOOR THIRD FLOOR

<sup>\*</sup>Fireplace is boxed out and windows do not exist in interior homes. Yard fence heights and fire bowl location vary by home. Please see the Sales Team for details.

#### **EACH HOME INCLUDES**

- 1 Private rooftop deck with gas fire bowl and natural gas bib for BBQ
- 2 Bedroom-level laundry room with side-by-side washer/dryer
- 3 Private balcony off the primary bedroom
- 4 Wool blend carpet on stairs and upper levels
- 5 Laminate wood flooring on main living level
- 6 ~13' vaulted ceiling in the living room with a gas fireplace
- 7 Deluxe stainless steel appliance package with an integrated JennAir® refrigerator and gas range
- 8 Sleek and polished quartz countertops
- 9 Ground floor patio
- 10 Your own front door and driveway with side-by-side two car garage

Thoughtfully designed for families, there is also a spacious kitchen island for casual dining which provides enough seating space for four. After supper, gather around the cozy fireplace for a movie or games night.