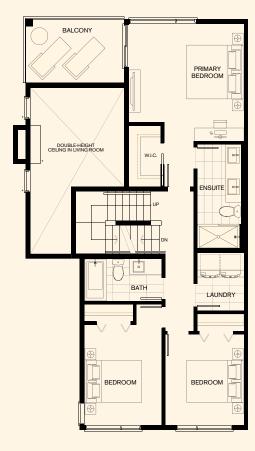

# Plan I

#### 3 BEDROOM + 2.5 BATHROOM

INTERIOR 1,567 SQ FT EXTERIOR 521-545 SQ FT GARAGE 366 SQ FT

FIRST FLOOR SECOND FLOOR THIRD FLOOR

<sup>\*</sup>Fireplace is boxed out and windows do not exist in interior homes. Yard fence heights and fire bowl location vary by home. Please see the Sales Team for details.

#### **EACH HOME INCLUDES**

- 1 Private rooftop deck with gas fire bowl and natural gas bib for BBQ
- 2 Bedroom-level laundry room with side-by-side washer/dryer
- 3 Private balcony off the primary bedroom
- 4 Wool blend carpet on stairs and upper levels
- 5 Laminate wood flooring on main living level
- 6 ~13' vaulted ceiling in the living room with a gas fireplace
- 7 Deluxe stainless steel appliance package with an integrated JennAir® refrigerator and gas range
- 8 Sleek and polished quartz countertops
- 9 Ground floor patio
- 10 Your own front door and driveway with side-by-side two car garage

## Form & Function

A luxurious primary ensuite features double sinks and a frameless glass shower for the ultimate spa experience. In the main bathroom, you'll find a tub/shower combo with plenty of space for the kids.