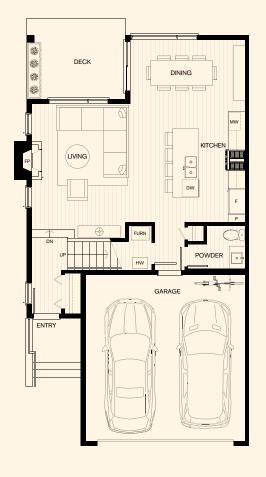

# Plan I

#### 3 BEDROOM + 2.5 BATHROOM

INTERIOR 1,567 SQ FT EXTERIOR 521-545 SQ FT GARAGE 366 SQ FT

FIRST FLOOR SECOND FLOOR THIRD FLOOR

<sup>\*</sup>Fireplace is boxed out and windows do not exist in interior homes. Yard fence heights and fire bowl location vary by home. Please see the Sales Team for details.

#### **EACH HOME INCLUDES**

- 1 Private rooftop deck with gas fire bowl and natural gas bib for BBQ
- 2 Bedroom-level laundry room with side-by-side washer/dryer
- 3 Private balcony off the primary bedroom
- 4 Wool blend carpet on stairs and upper levels
- 5 Laminate wood flooring on main living level
- 6 ~13' vaulted ceiling in the living room with a gas fireplace
- 7 Deluxe stainless steel appliance package with an integrated JennAir® refrigerator and gas range
- 8 Sleek and polished quartz countertops
- 9 Ground floor patio
- 10 Your own front door and driveway with side-by-side two car garage