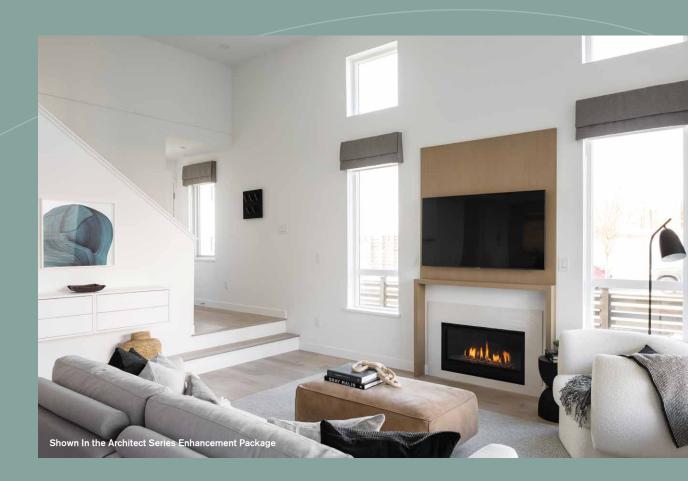

# Seize the Evening With a Rooftop BBQ Followed by Fireside Chats & Nightcaps

Each home includes an expansive rooftop deck overlooking the Salish Sea. Picture yourself enjoying a summer dinner party with friends and family around the fire bowl - a unique feature that's standard in every home at Ocean Row.

## Vacation House Vibes with Row Home Convenience

Have the best of all worlds at Ocean Row. With three living levels and a two car garage, there is plenty of room for guests and four seasons of storage. Extend your living space to the outdoors with a backyard for the dog and the ultimate rooftop deck featuring a gas fire bowl, gas bib for BBQ, and enough space for seating and a full-sized dining table.

#### **EACH HOME INCLUDES**

- 1 Private rooftop deck with gas fire bowl and natural gas bib for BBQ
- 2 Bedroom-level laundry room with side-by-side washer/dryer
- 3 Private balcony off the primary bedroom
- 4 Wool blend carpet on stairs and upper levels
- 5 Laminate wood flooring on main living level
- 6 ~13' vaulted ceiling in the living room with a gas fireplace
- 7 Deluxe stainless steel appliance package with an integrated JennAir® refrigerator and gas range
- 8 Sleek and polished quartz countertops
- 9 Ground floor patio
- 10 Your own front door and driveway with side-by-side two car garage