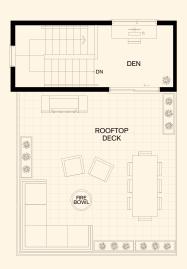

# Seize the Evening With a Rooftop BBQ Followed by Fireside Chats & Nightcaps

Each home includes an expansive rooftop deck overlooking the Salish Sea. Picture yourself enjoying a summer dinner party with friends and family around the fire bowl - a unique feature that's standard in every home at Ocean Row.

## Vacation House Vibes with Row Home Convenience

Have the best of all worlds at Ocean Row. With three living levels and a two car garage, there is plenty of room for guests and four seasons of storage. Extend your living space to the outdoors with a backyard for the dog and the ultimate rooftop deck featuring a gas fire bowl, gas bib for BBQ, and enough space for seating and a full-sized dining table.

#### **EACH HOME INCLUDES**

- 1 Private rooftop deck with gas fire bowl and natural gas bib for BBQ
- 2 Bedroom-level laundry room with side-by-side washer/dryer
- 3 Private balcony off the primary bedroom
- 4 Wool blend carpet on stairs and upper levels
- 5 Laminate wood flooring on main living level
- 6 ~13' vaulted ceiling in the living room with a gas fireplace
- 7 Deluxe stainless steel appliance package with an integrated JennAir® refrigerator and gas range
- 8 Sleek and polished quartz countertops
- 9 Ground floor patio
- 10 Your own front door and driveway with side-by-side two car garage