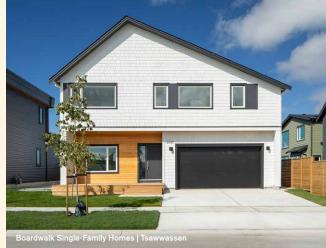

## Vacation House Vibes with Row Home Convenience

Have the best of all worlds at Ocean Row. With three living levels and a two car garage, there is plenty of room for guests and four seasons of storage. Extend your living space to the outdoors with a backyard for the dog and the ultimate rooftop deck featuring a gas fire bowl, gas bib for BBQ, and enough space for seating and a full-sized dining table.