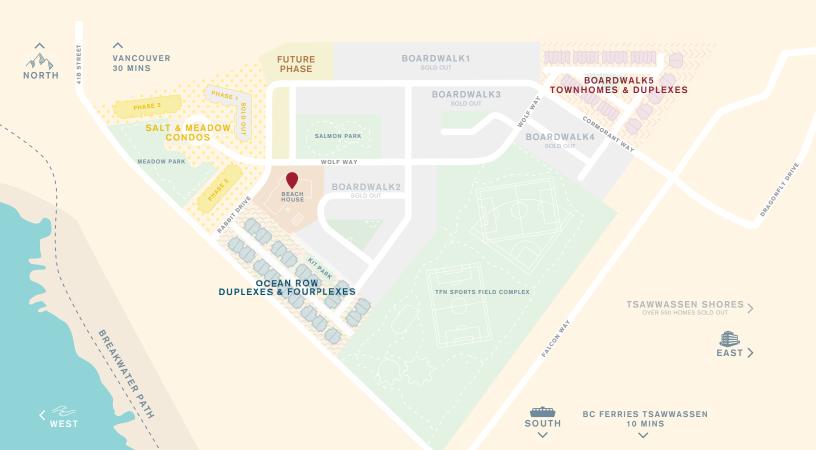

## Welcome To This One-of-a-Kind Master Planned Community

Tsawwassen's only new waterfront community

From the outset, we asked the important questions. What can Aquilini add to facilitate connection within families and between neighbours? These questions guided our planning for this one-of-a-kind community, and its incredible amenity package: extensive park space, a connective boardwalk, and a well-programmed Beach House. These amenities—many of them just steps from your front door—will bring people together, and create the kind of warm, welcoming community we all want to live in.

### Have a Picnic In the Park

At your doorstep are seven parks to read a book and enjoy a picnic. And that's just within Boardwalk. Prefer the sound of the waves? There are plenty of oceanside spots nearby to spend a sunny Saturday.

## Thoughtful Amenities-Just Follow the Boardwalk

The homes offer spectacular sights in all directions, capturing the breathtaking beauty of the Pacific Northwest. Everything from soothing ocean waves to views of rugged mountain peaks, plus nearby parks, ocean paths, and so much more. You'll marvel at the majestic nature that surrounds you.