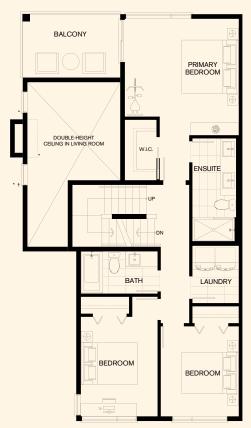

# Plan I

#### 3 BEDROOM + 2.5 BATHROOM

INTERIOR 1,567 SQ FT EXTERIOR 521-545 SQ FT GARAGE 366 SQ FT

FIRST FLOOR SECOND FLOOR THIRD FLOOR

<sup>\*</sup>Fireplace is boxed out and windows do not exist in interior homes. Yard fence heights and fire bowl location vary by home. Please see the Sales Team for details.

#### **EACH HOME INCLUDES**

- 1 Private rooftop deck with gas fire bowl and natural gas bib for BBQ
- 2 Bedroom-level laundry room with side-by-side washer/dryer
- 3 Private balcony off the primary bedroom
- 4 Wool blend carpet on stairs and upper levels
- 5 Laminate wood flooring on main living level
- 6 ~13' vaulted ceiling in the living room with a gas fireplace
- 7 Deluxe stainless steel appliance package with an integrated JennAir® refrigerator and gas range
- 8 Sleek and polished quartz countertops
- 9 Ground floor patio
- 10 Your own front door and driveway with side-by-side two car garage

## Form & Function

A luxurious primary ensuite features double sinks and a frameless glass shower for the ultimate spa experience. In the main bathroom, you'll find a tub/shower combo with plenty of space for the kids.