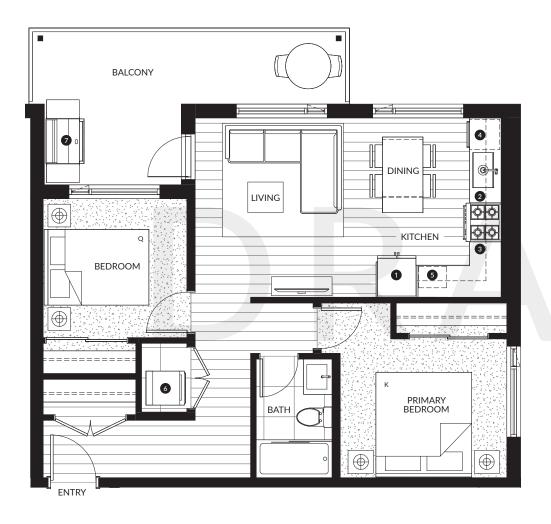

## 2 Bedroom, 1 Bath

Interior: 715 SF Exterior: 175 - 495 SF Total: 890 - 1,210 SF

| 0 | 30" KitchenAid Fridge & Freezer     |
|---|-------------------------------------|
| 2 | 30" KitchenAid 4-Burner Gas Range   |
| 3 | 30" Broan Hood Fan                  |
| 4 | 24" KitchenAid Dishwasher           |
| 5 | Panasonic Microwave                 |
| 6 | 27" Samsung Washing Machine & Dryer |
| 7 | Natural Gas Hookup                  |
|   |                                     |

TERRACE & GLAZING VARIATION: HOME #203, 320 SF

This is not an offering for sale. Any such offering can only be made after filing a disclosure statement. The builder reserves the right to make changes, modifications or substitutions to the building design, specifications and floor plans should they be necessary. Square footage and room sizes are approximate and actual square footage may vary slightly. E.&O.E.