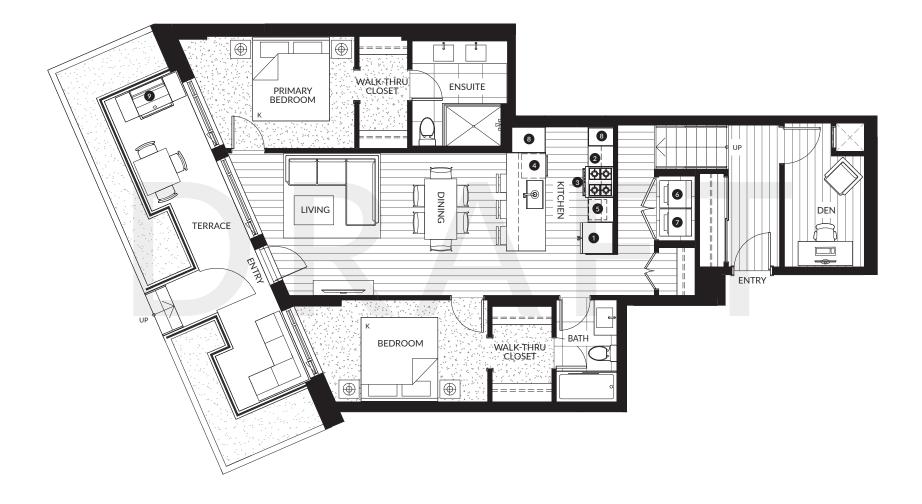

## TH1

## 2 Bedroom & Den, 2 Bath

| 1,160 S |
|---------|
| 230 SF  |
| 1,390 S |
|         |

| 0 | 30" KitchenAid Fridge & Freezer   |
|---|-----------------------------------|
| 2 | 30" KitchenAid 4-Burner Gas Range |
| 3 | 30" Broan Hood Fan                |
| 4 | 24" KitchenAid Dishwasher         |
| 6 | Panasonic Microwave               |
| 6 | 27" Samsung Washing Machine       |
| 0 | 27" Samsung Dryer                 |
| 8 | Pantry                            |
| 9 | Natural Gas Hookup                |