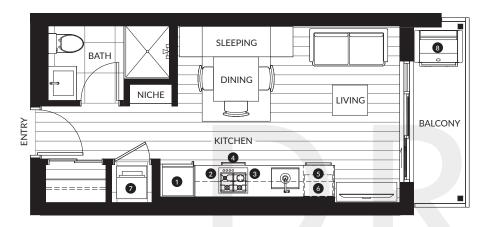

## A1

## Studio, 1 Bath

Interior: 312 SF Exterior: 55 - 315 SF Total: 367 - 627 SF

| 0 | 24" Whirlpool Fridge & Freezer      |
|---|-------------------------------------|
| 2 | 24" Whirlpool 4-Burner Gas Cooktop  |
| 3 | 24" KitchenAid Wall Oven            |
| 4 | 24" Broan Hood Fan                  |
| 5 | 24" KitchenAid Dishwasher           |
| 6 | Panasonic Microwave                 |
| 7 | 24" Samsung Washing Machine & Dryer |
| 8 | Natural Gas Hookup                  |