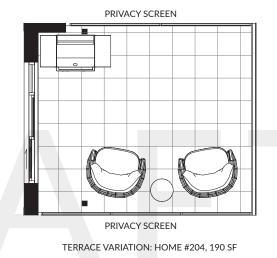

PRIVACY SCREEN

TERRACE VARIATION: HOME #209, 315 SF

This is not an offering for sale. Any such offering can only be made after filing a disclosure statement. The builder reserves the right to make changes, modifications or substitutions to the building design, specifications and floor plans should they be necessary. Square footage and room sizes are approximate and actual square footage may vary slightly. E.&O.E.