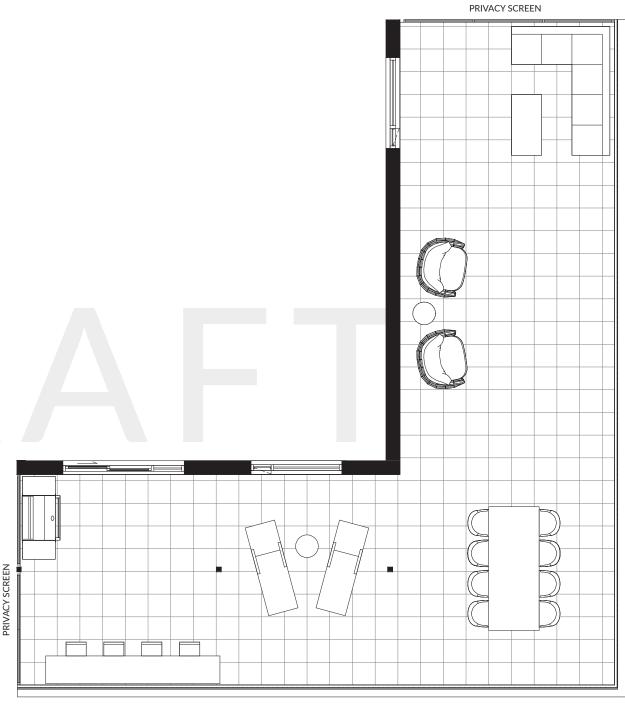

TERRACE VARIATION: HOME #210, 1,020 SF

This is not an offering for sale. Any such offering can only be made after filing a disclosure statement. The builder reserves the right to make changes, modifications or substitutions to the building design, specifications and floor plans should they be necessary. Square footage and room sizes are approximate and actual square footage may vary slightly. E.&O.E.