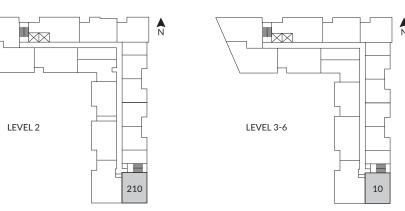

TERRACE VARIATION: HOME #210, 1,020 SF

This is not an offering for sale. Any such offering can only be made after filing a disclosure statement. The builder reserves the right to make changes, modifications or substitutions to the building design, specifications and floor plans should they be necessary. Square footage and room sizes are approximate and actual square footage may vary slightly. E.&O.E.