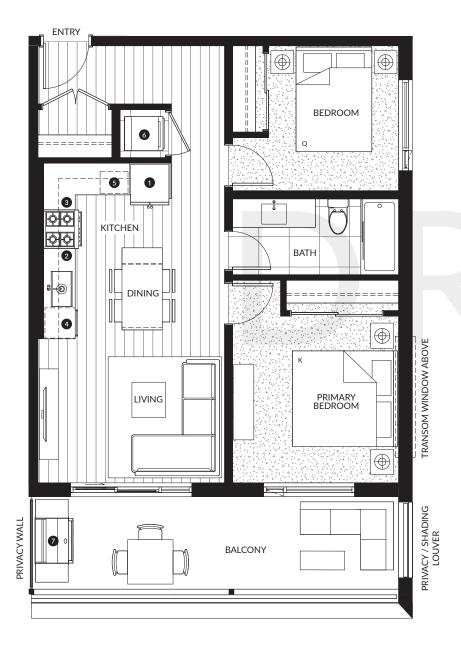

## C2

## 2 Bedroom, 1 Bath

Interior: 725 SF Exterior: 185 - 1,020 SF Total: 910 - 1,745 SF

| 0 | 30" KitchenAid Fridge & Freezer     |
|---|-------------------------------------|
| 2 | 30" KitchenAid 4-Burner Gas Range   |
| 3 | 30" Broan Hood Fan                  |
| 4 | 24" KitchenAid Dishwasher           |
| 5 | Panasonic Microwave                 |
| 6 | 27" Samsung Washing Machine & Dryer |
| 7 | Natural Gas Hookup                  |

TERRACE VARIATION: HOME #210, 1,020 SF

This is not an offering for sale. Any such offering can only be made after filing a disclosure statement. The builder reserves the right to make changes, modifications or substitutions to the building design, specifications and floor plans should they be necessary. Square footage and room sizes are approximate and actual square footage may vary slightly. E.&O.E.