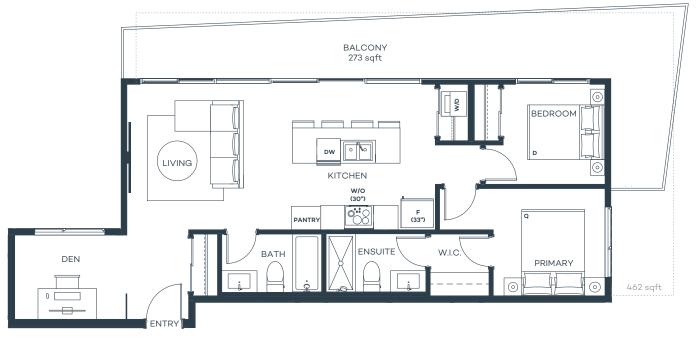

## **E1**

2 Bed + Den, 2 Bath Interior sqft 878 Exterior sqft 273-462

Total sqft 1,151-1,340