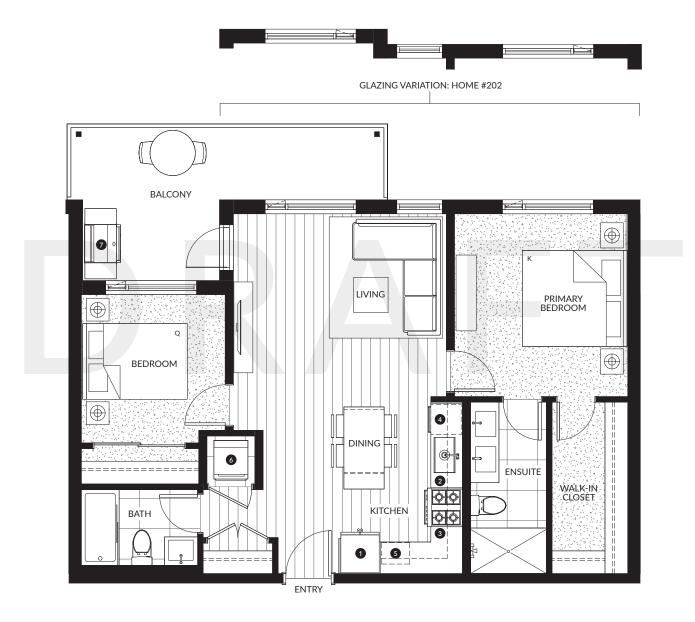

## **C**4

## 2 Bedroom, 2 Bath

Interior: 840 - 855 SF Exterior: 175 SF

Total: 1,015 - 1,030 SF

| 0 | 30" KitchenAid Fridge & Freezer     |
|---|-------------------------------------|
| 2 | 30" KitchenAid 4-Burner Gas Range   |
| 3 | 30" Broan Hood Fan                  |
| 4 | 24" KitchenAid Dishwasher           |
| 5 | Panasonic Microwave                 |
| 6 | 27" Samsung Washing Machine & Dryer |
| 7 | Natural Gas Hookup                  |