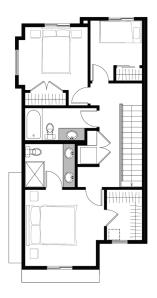

## UNIT D1 END UNITS

Garage and Lower Floor

| GARAGE                 | 529 sf   |
|------------------------|----------|
| LOWER FLOOR            | 161 sf   |
| MAIN FLOOR             | 702 sf   |
| UPPER FLOOR            | 702 sf   |
| TOTAL GROSS FLOOR AREA | 1,565 sf |