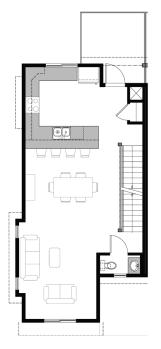

## UNIT D1 END UNITS

Garage and Lower Floor

| GARAGE                 | 529 sf   |
|------------------------|----------|
| LOWER FLOOR            | 161 sf   |
| MAIN FLOOR             | 702 sf   |
| UPPER FLOOR            | 702 sf   |
| TOTAL GROSS FLOOR AREA | 1,565 sf |