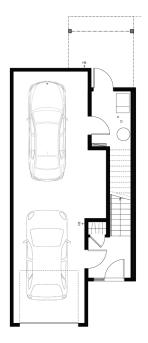

## UNIT D1 END UNITS

Garage and Lower Floor

| GARAGE                 | 529 sf   |
|------------------------|----------|
| LOWER FLOOR            | 161 sf   |
| MAIN FLOOR             | 702 sf   |
| UPPER FLOOR            | 702 sf   |
| TOTAL GROSS FLOOR AREA | 1,565 sf |