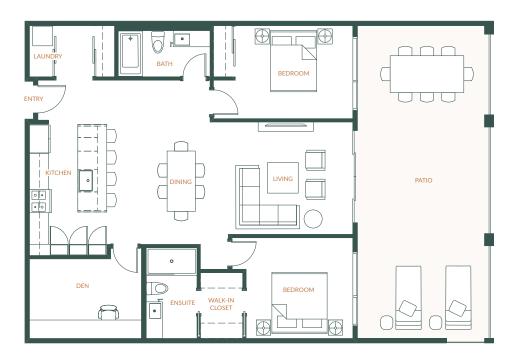

## Plan C13 INTERIOR 1260 SF EXTERIOR 509 SF TOTAL 1769 SF

## 2 BEDROOMS, 2 BATHROOMS PLUS DEN

The developer reserves the right to modify or change plans, specifications, features and prices without notice. Materials may be substituted with equivalent or better at the developer's sole discretion. All dimensions and sizes are approximate and are based on architectural measurements. As reverse, mirrored and/or flipped plans occur throughout the building please see architectural plans if material to your decision to purchase. Renderings, furnishings and equipment shown are an artist's conception and are intended as a general reference only. Please see disclosure statement for specific offering details E.& O.E.