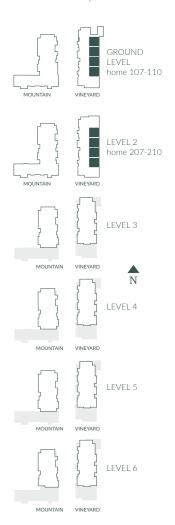

## Plan C13 INTERIOR 1260 SF EXTERIOR 509 SF TOTAL 1769 SF

## 2 BEDROOMS, 2 BATHROOMS PLUS DEN

The developer reserves the right to modify or change plans, specifications, features and prices without notice. Materials may be substituted with equivalent or better at the developer's sole discretion. All dimensions and sizes are approximate and are based on architectural measurements. As reverse, mirrored and/or flipped plans occur throughout the building please see architectural plans if material to your decision to purchase. Renderings, furnishings and equipment shown are an artist's conception and are intended as a general reference only. Please see disclosure statement for specific offering details E.& O.E.