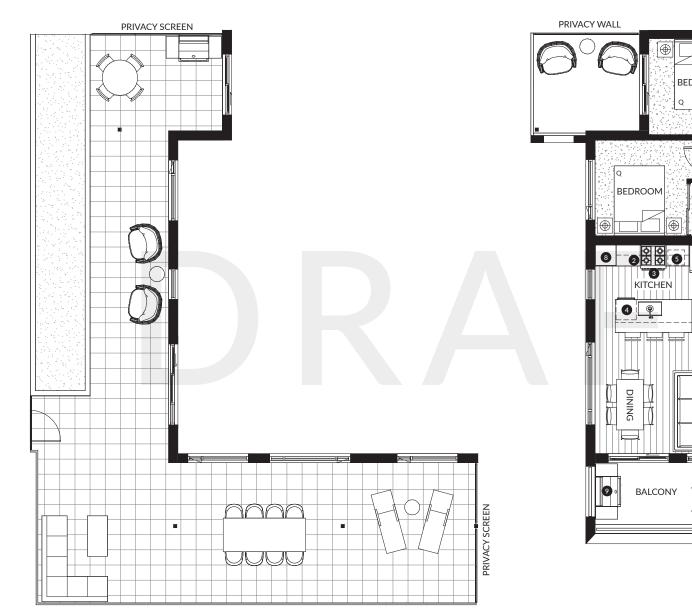

## 3 Bedroom, 2 Bath

|                                                       |   | rior:<br>erior:<br>al:            | 1,105 SF<br>340 - 1,085 SF<br>1,445 - 2,190 SF                         |  |  |
|-------------------------------------------------------|---|-----------------------------------|------------------------------------------------------------------------|--|--|
|                                                       | 0 | 30" Kitche                        | enAid Fridge & Freezer                                                 |  |  |
|                                                       | 2 | 30" KitchenAid 4-Burner Gas Range |                                                                        |  |  |
|                                                       | 3 | 30" Broan                         | 30" Broan Hood Fan<br>24" KitchenAid Dishwasher<br>Panasonic Microwave |  |  |
|                                                       | 4 | 24" Kitche                        |                                                                        |  |  |
|                                                       | 6 | Panasonic                         |                                                                        |  |  |
|                                                       | 6 | 27" Samsu                         | ung Washing Machine                                                    |  |  |
| <ul> <li>27" Samsung Dryer</li> <li>Pantry</li> </ul> |   |                                   |                                                                        |  |  |
|                                                       |   |                                   |                                                                        |  |  |
|                                                       |   |                                   |                                                                        |  |  |

Natural Gas Hookup

TERRACE VARIATION: HOME #211, 1,085 SF

This is not an offering for sale. Any such offering can only be made after filing a disclosure statement. The builder reserves the right to make changes, modifications or substitutions to the