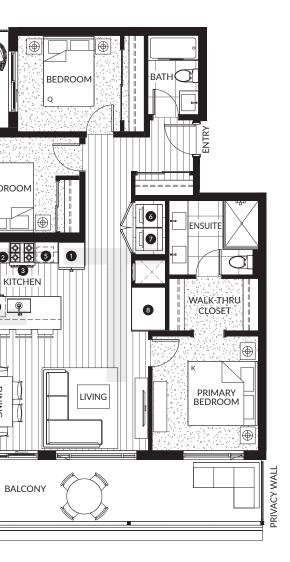

## 3 Bedroom, 2 Bath

|                                                       |   | rior:<br>erior:<br>al:            | 1,105 SF<br>340 - 1,085 SF<br>1,445 - 2,190 SF                         |  |  |
|-------------------------------------------------------|---|-----------------------------------|------------------------------------------------------------------------|--|--|
|                                                       | 0 | 30" Kitche                        | enAid Fridge & Freezer                                                 |  |  |
|                                                       | 2 | 30" KitchenAid 4-Burner Gas Range |                                                                        |  |  |
|                                                       | 3 | 30" Broan                         | 30" Broan Hood Fan<br>24" KitchenAid Dishwasher<br>Panasonic Microwave |  |  |
|                                                       | 4 | 24" Kitche                        |                                                                        |  |  |
|                                                       | 6 | Panasonic                         |                                                                        |  |  |
|                                                       | 6 | 27" Samsu                         | ung Washing Machine                                                    |  |  |
| <ul> <li>27" Samsung Dryer</li> <li>Pantry</li> </ul> |   |                                   |                                                                        |  |  |
|                                                       |   |                                   |                                                                        |  |  |
|                                                       |   |                                   |                                                                        |  |  |

Natural Gas Hookup

TERRACE VARIATION: HOME #211, 1,085 SF

This is not an offering for sale. Any such offering can only be made after filing a disclosure statement. The builder reserves the right to make changes, modifications or substitutions to the