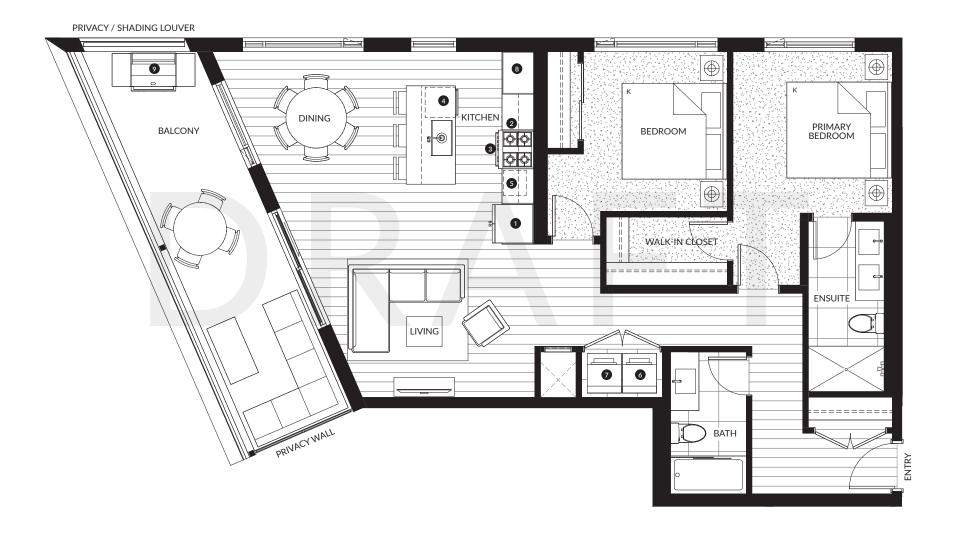

## **C8**

## 2 Bedroom, 2 Bath

Interior: 1,060 SF Exterior: 225 - 235 SF Total: 1,285 - 1,295 SF

| 0 | 30" KitchenAid Fridge & Freezer   |
|---|-----------------------------------|
| 2 | 30" KitchenAid 4-Burner Gas Range |
| 3 | 30" Broan Hood Fan                |
| 4 | 24" KitchenAid Dishwasher         |
| 5 | Panasonic Microwave               |
| 6 | 27" Samsung Washing Machine       |
| 7 | 27" Samsung Dryer                 |
| 8 | Pantry                            |
| 9 | Natural Gas Hookup                |
|   |                                   |